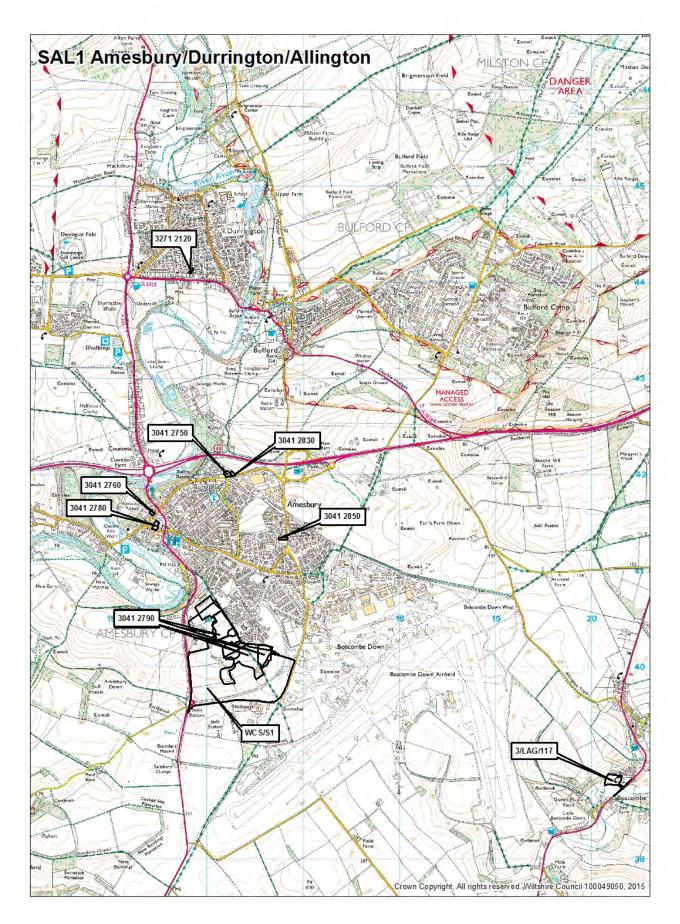

### Large sites

| Large sites survey notes                                                                                                                                                                                           | 30 |
|--------------------------------------------------------------------------------------------------------------------------------------------------------------------------------------------------------------------|----|
| East - large sites tables 4.1 - 4.4 - Devizes, Marlborough, Pewsey and Tidworth<br>Community Areas                                                                                                                 | 31 |
| East - site location maps                                                                                                                                                                                          | 34 |
| North & West - large sites tables 4.5 - 4.14 - Calne, Chippenham, Corsham, Malmesbury<br>and Royal Wootton Bassett & Cricklade, Bradford on Avon, Melksham, Trowbridge, Warminster<br>and Westbury Community Areas | 36 |
| North & West - site location maps                                                                                                                                                                                  | 42 |
| South - large sites tables 4.15 - 4.20 - Amesbury, Downton, Mere, Salisbury, Tisbury and Wilton Community Areas                                                                                                    | 49 |
| South - site location maps                                                                                                                                                                                         | 52 |
| Table 4.21 - replacement dwellings on large sites                                                                                                                                                                  | 56 |