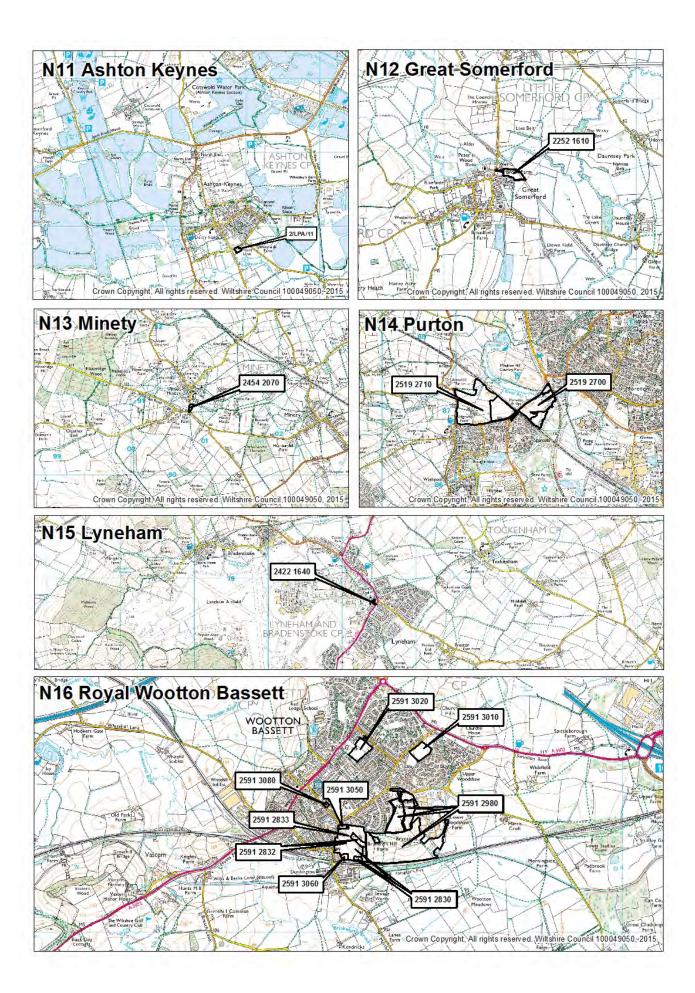

### Large sites

| Large sites survey notes                                                                                                                                                                                           | 30 |
|--------------------------------------------------------------------------------------------------------------------------------------------------------------------------------------------------------------------|----|
| East - large sites tables 4.1 - 4.4 - Devizes, Marlborough, Pewsey and Tidworth<br>Community Areas                                                                                                                 | 31 |
| East - site location maps                                                                                                                                                                                          | 34 |
| North & West - large sites tables 4.5 - 4.14 - Calne, Chippenham, Corsham, Malmesbury<br>and Royal Wootton Bassett & Cricklade, Bradford on Avon, Melksham, Trowbridge, Warminster<br>and Westbury Community Areas | 36 |
| North & West - site location maps                                                                                                                                                                                  | 42 |
| South - large sites tables 4.15 - 4.20 - Amesbury, Downton, Mere, Salisbury, Tisbury and Wilton Community Areas                                                                                                    | 49 |
| South - site location maps                                                                                                                                                                                         | 52 |
| Table 4.21 - replacement dwellings on large sites                                                                                                                                                                  | 56 |