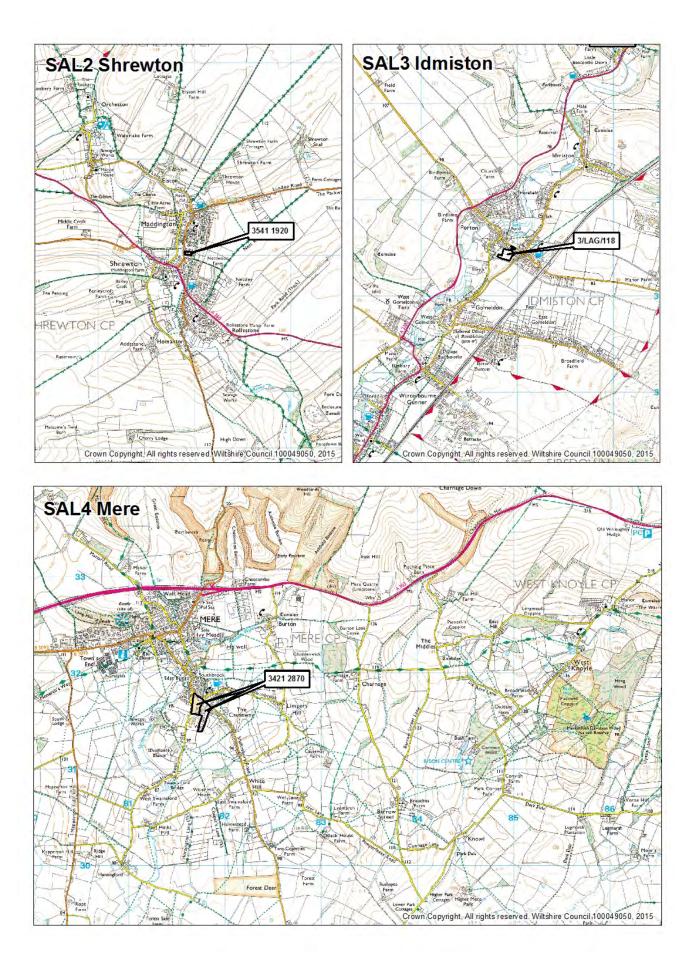

### Large sites

| Large sites survey notes                                                                                                                                                                                           | 30 |
|--------------------------------------------------------------------------------------------------------------------------------------------------------------------------------------------------------------------|----|
| East - large sites tables 4.1 - 4.4 - Devizes, Marlborough, Pewsey and Tidworth<br>Community Areas                                                                                                                 | 31 |
| East - site location maps                                                                                                                                                                                          | 34 |
| North & West - large sites tables 4.5 - 4.14 - Calne, Chippenham, Corsham, Malmesbury<br>and Royal Wootton Bassett & Cricklade, Bradford on Avon, Melksham, Trowbridge, Warminster<br>and Westbury Community Areas | 36 |
| North & West - site location maps                                                                                                                                                                                  | 42 |
| South - large sites tables 4.15 - 4.20 - Amesbury, Downton, Mere, Salisbury, Tisbury and Wilton Community Areas                                                                                                    | 49 |
| South - site location maps                                                                                                                                                                                         | 52 |
| Table 4.21 - replacement dwellings on large sites                                                                                                                                                                  | 56 |