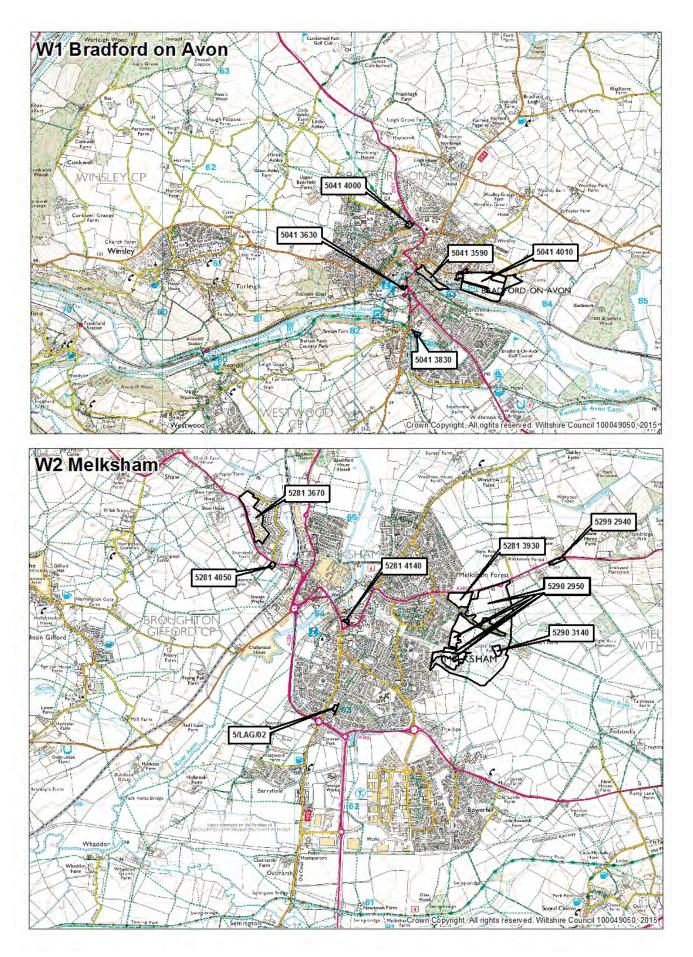

### Large sites

| Large sites survey notes                                                                                                                                                                                           | 30 |
|--------------------------------------------------------------------------------------------------------------------------------------------------------------------------------------------------------------------|----|
| East - large sites tables 4.1 - 4.4 - Devizes, Marlborough, Pewsey and Tidworth<br>Community Areas                                                                                                                 | 31 |
| East - site location maps                                                                                                                                                                                          | 34 |
| North & West - large sites tables 4.5 - 4.14 - Calne, Chippenham, Corsham, Malmesbury<br>and Royal Wootton Bassett & Cricklade, Bradford on Avon, Melksham, Trowbridge, Warminster<br>and Westbury Community Areas | 36 |
| North & West - site location maps                                                                                                                                                                                  | 42 |
| South - large sites tables 4.15 - 4.20 - Amesbury, Downton, Mere, Salisbury, Tisbury and Wilton Community Areas                                                                                                    | 49 |
| South - site location maps                                                                                                                                                                                         | 52 |
| Table 4.21 - replacement dwellings on large sites                                                                                                                                                                  | 56 |