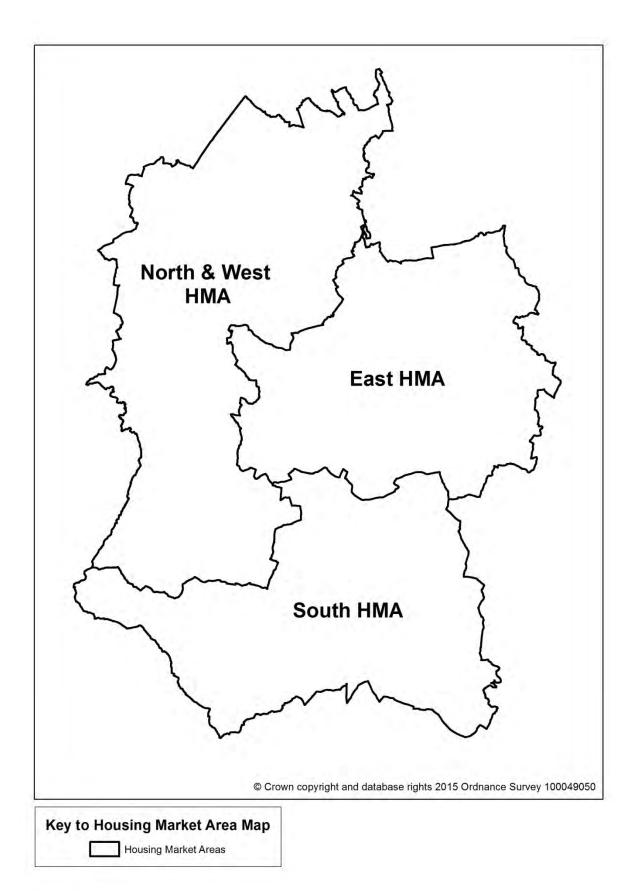

Map of Wiltshire – housing market areas

### **Dwelling completions**

The Wiltshire Core Strategy sets out the housing requirement for the period 2006 to 2026.

In the **east Wiltshire Housing Market Area (HMA)**, net delivery from 2006 to 2015 has been 11.26% in excess of the annualised requirement in the Wiltshire Core Strategy.

In the **north and west Wiltshire HMA**, net delivery from 2006 to 2015 has been 96.97% of the annualised requirement of the Wiltshire Core Strategy.

In the **south Wiltshire HMA**, net housing delivery from 2006 to 2015 has been 86.67% of the annualised requirement of the Wiltshire Core Strategy.