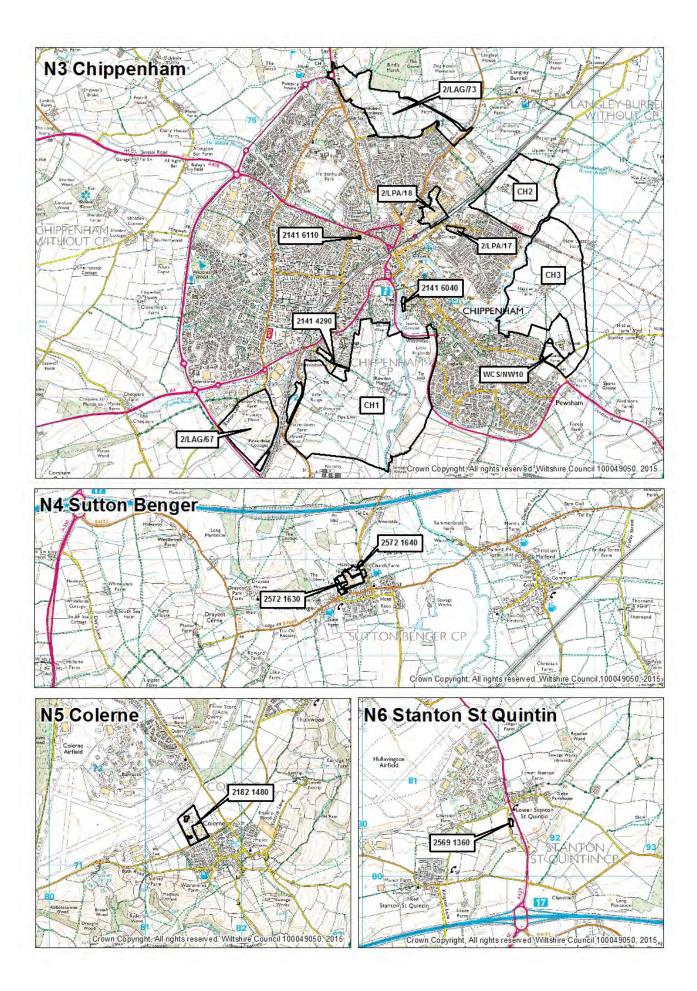

### Large sites

| Large sites survey notes                                                                                                                                                                                           | 30 |
|--------------------------------------------------------------------------------------------------------------------------------------------------------------------------------------------------------------------|----|
| East - large sites tables 4.1 - 4.4 - Devizes, Marlborough, Pewsey and Tidworth<br>Community Areas                                                                                                                 | 31 |
| East - site location maps                                                                                                                                                                                          | 34 |
| North & West - large sites tables 4.5 - 4.14 - Calne, Chippenham, Corsham, Malmesbury<br>and Royal Wootton Bassett & Cricklade, Bradford on Avon, Melksham, Trowbridge, Warminster<br>and Westbury Community Areas | 36 |
| North & West - site location maps                                                                                                                                                                                  | 42 |
| South - large sites tables 4.15 - 4.20 - Amesbury, Downton, Mere, Salisbury, Tisbury and Wilton Community Areas                                                                                                    | 49 |
| South - site location maps                                                                                                                                                                                         | 52 |
| Table 4.21 - replacement dwellings on large sites                                                                                                                                                                  | 56 |

**Tables 4.1 – 4.20** give details of all large sites with planning permission for Wiltshire. The site details within these tables provide the **gross** figures. The large site tables also show soft commitments.