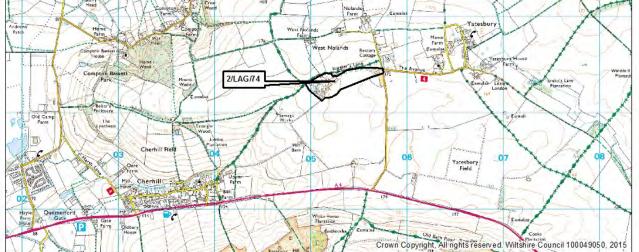

### Large sites

| Large sites survey notes                                                                                                                                                                                           | 30 |
|--------------------------------------------------------------------------------------------------------------------------------------------------------------------------------------------------------------------|----|
| East - large sites tables 4.1 - 4.4 - Devizes, Marlborough, Pewsey and Tidworth<br>Community Areas                                                                                                                 | 31 |
| East - site location maps                                                                                                                                                                                          | 34 |
| North & West - large sites tables 4.5 - 4.14 - Calne, Chippenham, Corsham, Malmesbury<br>and Royal Wootton Bassett & Cricklade, Bradford on Avon, Melksham, Trowbridge, Warminster<br>and Westbury Community Areas | 36 |
| North & West - site location maps                                                                                                                                                                                  | 42 |
| South - large sites tables 4.15 - 4.20 - Amesbury, Downton, Mere, Salisbury, Tisbury and Wilton Community Areas                                                                                                    | 49 |
| South - site location maps                                                                                                                                                                                         | 52 |
| Table 4.21 - replacement dwellings on large sites                                                                                                                                                                  | 56 |

**Tables 4.1 – 4.20** give details of all large sites with planning permission for Wiltshire. The site details within these tables provide the **gross** figures. The large site tables also show soft commitments.