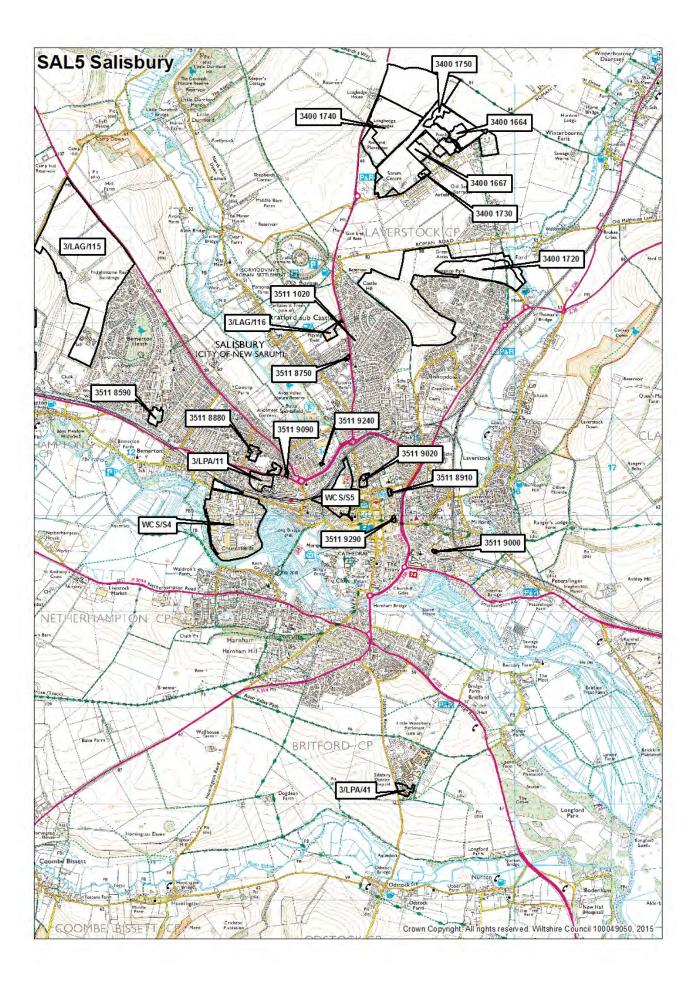

### Large sites

| Large sites survey notes                                                                                                                                                                                           | 30 |
|--------------------------------------------------------------------------------------------------------------------------------------------------------------------------------------------------------------------|----|
| East - large sites tables 4.1 - 4.4 - Devizes, Marlborough, Pewsey and Tidworth<br>Community Areas                                                                                                                 | 31 |
| East - site location maps                                                                                                                                                                                          | 34 |
| North & West - large sites tables 4.5 - 4.14 - Calne, Chippenham, Corsham, Malmesbury<br>and Royal Wootton Bassett & Cricklade, Bradford on Avon, Melksham, Trowbridge, Warminster<br>and Westbury Community Areas | 36 |
| North & West - site location maps                                                                                                                                                                                  | 42 |
| South - large sites tables 4.15 - 4.20 - Amesbury, Downton, Mere, Salisbury, Tisbury and Wilton Community Areas                                                                                                    | 49 |
| South - site location maps                                                                                                                                                                                         | 52 |
| Table 4.21 - replacement dwellings on large sites                                                                                                                                                                  | 56 |