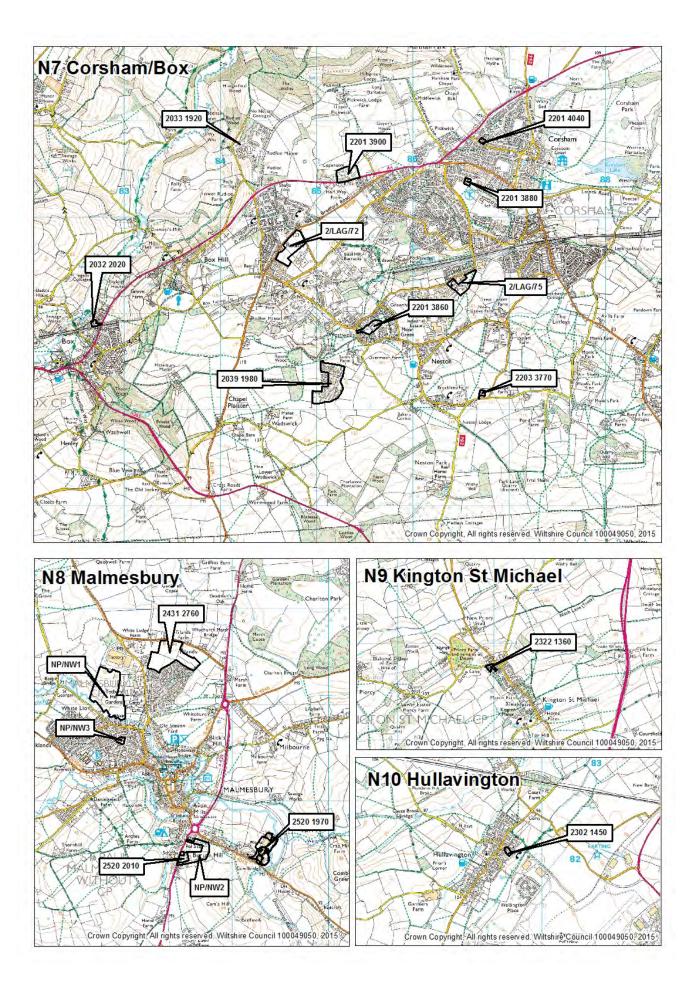

### Large sites

| Large sites survey notes                                                                                                                                                                                           | 30 |
|--------------------------------------------------------------------------------------------------------------------------------------------------------------------------------------------------------------------|----|
| East - large sites tables 4.1 - 4.4 - Devizes, Marlborough, Pewsey and Tidworth<br>Community Areas                                                                                                                 | 31 |
| East - site location maps                                                                                                                                                                                          | 34 |
| North & West - large sites tables 4.5 - 4.14 - Calne, Chippenham, Corsham, Malmesbury<br>and Royal Wootton Bassett & Cricklade, Bradford on Avon, Melksham, Trowbridge, Warminster<br>and Westbury Community Areas | 36 |
| North & West - site location maps                                                                                                                                                                                  | 42 |
| South - large sites tables 4.15 - 4.20 - Amesbury, Downton, Mere, Salisbury, Tisbury and Wilton Community Areas                                                                                                    | 49 |
| South - site location maps                                                                                                                                                                                         | 52 |
| Table 4.21 - replacement dwellings on large sites                                                                                                                                                                  | 56 |