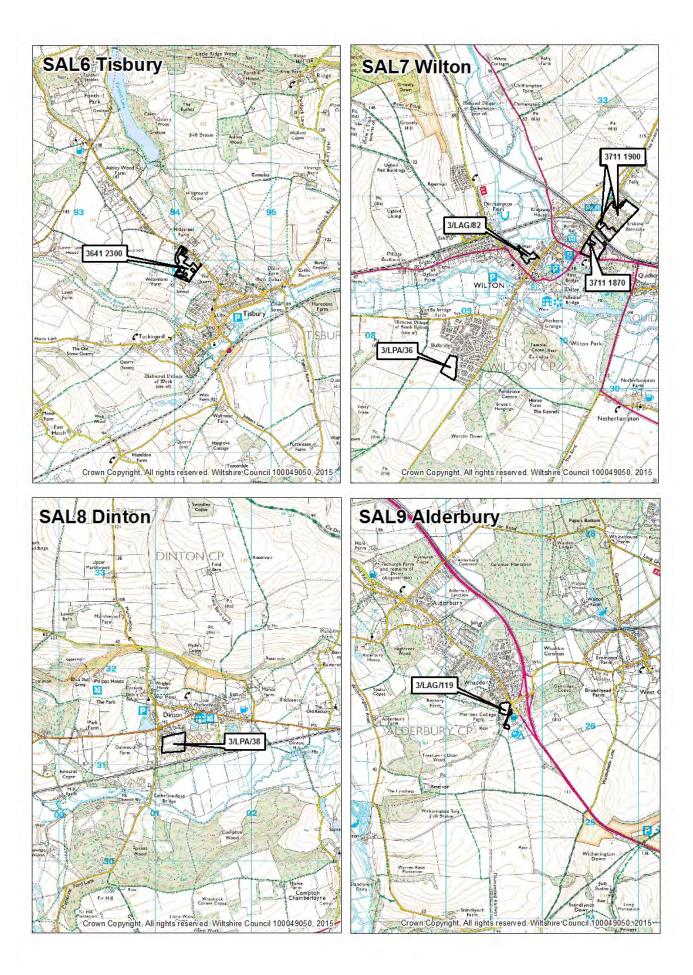

### Large sites

| Large sites survey notes                                                                                                                                                                                           | 30 |
|--------------------------------------------------------------------------------------------------------------------------------------------------------------------------------------------------------------------|----|
| East - large sites tables 4.1 - 4.4 - Devizes, Marlborough, Pewsey and Tidworth<br>Community Areas                                                                                                                 | 31 |
| East - site location maps                                                                                                                                                                                          | 34 |
| North & West - large sites tables 4.5 - 4.14 - Calne, Chippenham, Corsham, Malmesbury<br>and Royal Wootton Bassett & Cricklade, Bradford on Avon, Melksham, Trowbridge, Warminster<br>and Westbury Community Areas | 36 |
| North & West - site location maps                                                                                                                                                                                  | 42 |
| South - large sites tables 4.15 - 4.20 - Amesbury, Downton, Mere, Salisbury, Tisbury and Wilton Community Areas                                                                                                    | 49 |
| South - site location maps                                                                                                                                                                                         | 52 |
| Table 4.21 - replacement dwellings on large sites                                                                                                                                                                  | 56 |