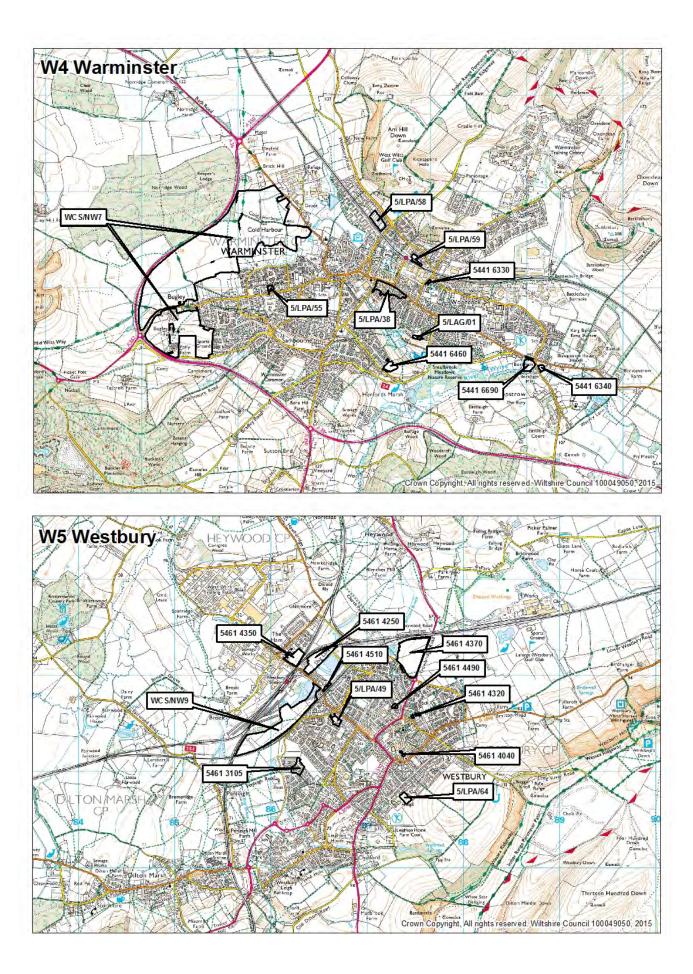

### Large sites

| Large sites survey notes                                                                                                                                                                                           | 30 |
|--------------------------------------------------------------------------------------------------------------------------------------------------------------------------------------------------------------------|----|
| East - large sites tables 4.1 - 4.4 - Devizes, Marlborough, Pewsey and Tidworth<br>Community Areas                                                                                                                 | 31 |
| East - site location maps                                                                                                                                                                                          | 34 |
| North & West - large sites tables 4.5 - 4.14 - Calne, Chippenham, Corsham, Malmesbury<br>and Royal Wootton Bassett & Cricklade, Bradford on Avon, Melksham, Trowbridge, Warminster<br>and Westbury Community Areas | 36 |
| North & West - site location maps                                                                                                                                                                                  | 42 |
| South - large sites tables 4.15 - 4.20 - Amesbury, Downton, Mere, Salisbury, Tisbury and Wilton Community Areas                                                                                                    | 49 |
| South - site location maps                                                                                                                                                                                         | 52 |
| Table 4.21 - replacement dwellings on large sites                                                                                                                                                                  | 56 |