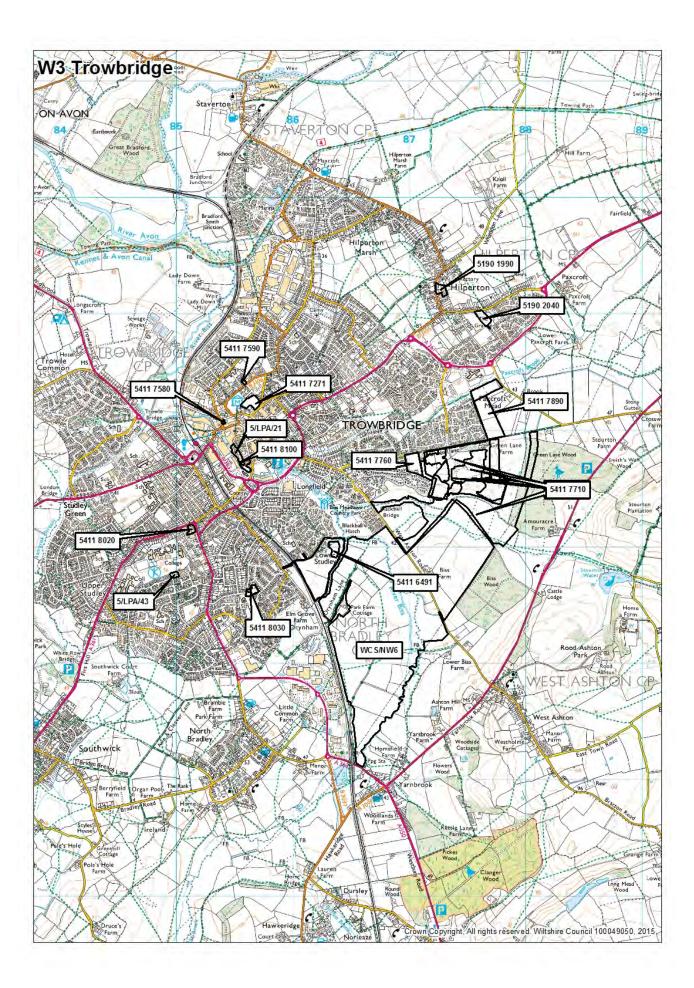

### Large sites

| Large sites survey notes                                                                                                                                                                                           | 30 |
|--------------------------------------------------------------------------------------------------------------------------------------------------------------------------------------------------------------------|----|
| East - large sites tables 4.1 - 4.4 - Devizes, Marlborough, Pewsey and Tidworth<br>Community Areas                                                                                                                 | 31 |
| East - site location maps                                                                                                                                                                                          | 34 |
| North & West - large sites tables 4.5 - 4.14 - Calne, Chippenham, Corsham, Malmesbury<br>and Royal Wootton Bassett & Cricklade, Bradford on Avon, Melksham, Trowbridge, Warminster<br>and Westbury Community Areas | 36 |
| North & West - site location maps                                                                                                                                                                                  | 42 |
| South - large sites tables 4.15 - 4.20 - Amesbury, Downton, Mere, Salisbury, Tisbury and Wilton Community Areas                                                                                                    | 49 |
| South - site location maps                                                                                                                                                                                         | 52 |
| Table 4.21 - replacement dwellings on large sites                                                                                                                                                                  | 56 |