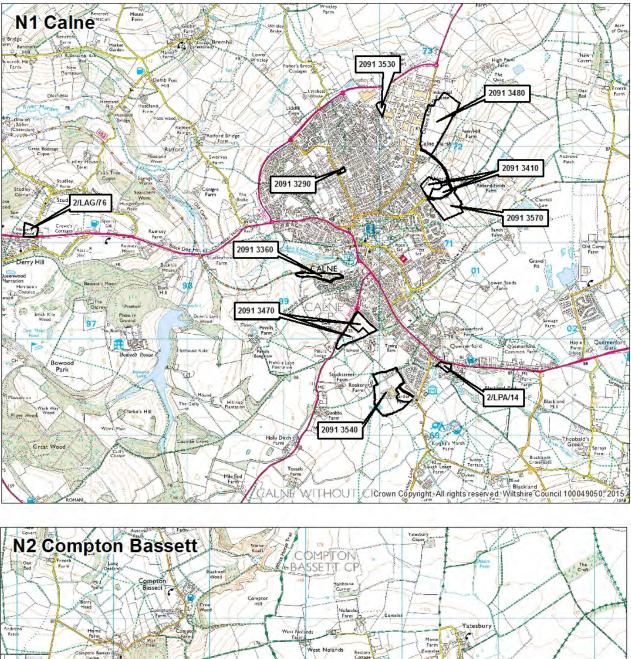

### Large sites

| Large sites survey notes                                                                                                                                                                                           | 30 |
|--------------------------------------------------------------------------------------------------------------------------------------------------------------------------------------------------------------------|----|
| East - large sites tables 4.1 - 4.4 - Devizes, Marlborough, Pewsey and Tidworth<br>Community Areas                                                                                                                 | 31 |
| East - site location maps                                                                                                                                                                                          | 34 |
| North & West - large sites tables 4.5 - 4.14 - Calne, Chippenham, Corsham, Malmesbury<br>and Royal Wootton Bassett & Cricklade, Bradford on Avon, Melksham, Trowbridge, Warminster<br>and Westbury Community Areas | 36 |
| North & West - site location maps                                                                                                                                                                                  | 42 |
| South - large sites tables 4.15 - 4.20 - Amesbury, Downton, Mere, Salisbury, Tisbury and Wilton Community Areas                                                                                                    | 49 |
| South - site location maps                                                                                                                                                                                         | 52 |
| Table 4.21 - replacement dwellings on large sites                                                                                                                                                                  | 56 |

**Tables 4.1 – 4.20** give details of all large sites with planning permission for Wiltshire. The site details within these tables provide the **gross** figures. The large site tables also show soft commitments.