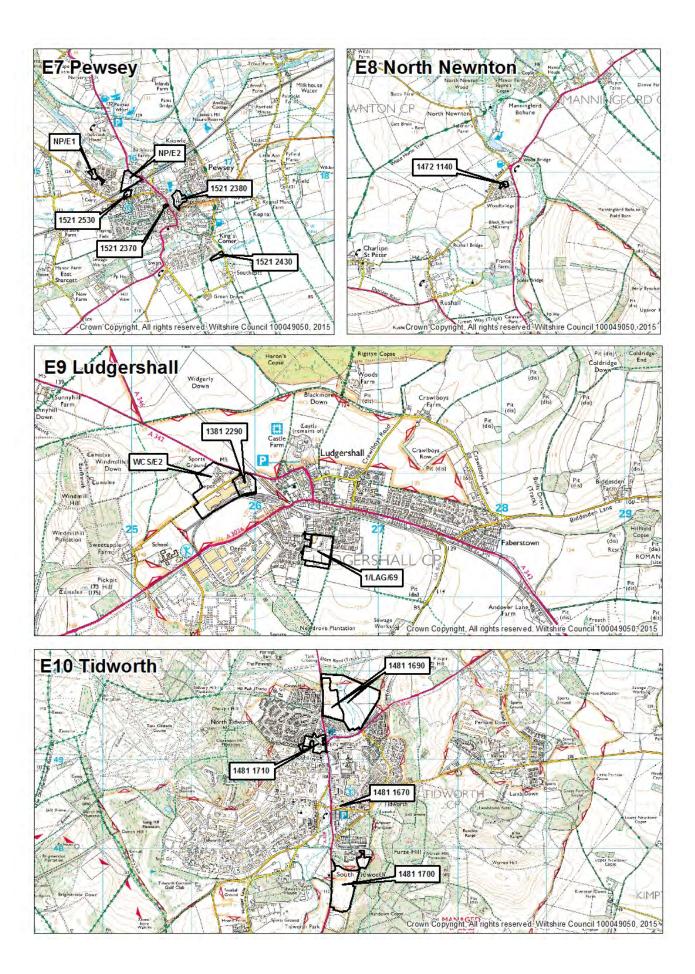

### Large sites

| Large sites survey notes                                                                                                                                                                                           | 30 |
|--------------------------------------------------------------------------------------------------------------------------------------------------------------------------------------------------------------------|----|
| East - large sites tables 4.1 - 4.4 - Devizes, Marlborough, Pewsey and Tidworth<br>Community Areas                                                                                                                 | 31 |
| East - site location maps                                                                                                                                                                                          | 34 |
| North & West - large sites tables 4.5 - 4.14 - Calne, Chippenham, Corsham, Malmesbury<br>and Royal Wootton Bassett & Cricklade, Bradford on Avon, Melksham, Trowbridge, Warminster<br>and Westbury Community Areas | 36 |
| North & West - site location maps                                                                                                                                                                                  | 42 |
| South - large sites tables 4.15 - 4.20 - Amesbury, Downton, Mere, Salisbury, Tisbury and Wilton Community Areas                                                                                                    | 49 |
| South - site location maps                                                                                                                                                                                         | 52 |
| Table 4.21 - replacement dwellings on large sites                                                                                                                                                                  | 56 |

**Tables 4.1 – 4.20** give details of all large sites with planning permission for Wiltshire. The site details within these tables provide the **gross** figures. The large site tables also show soft commitments.