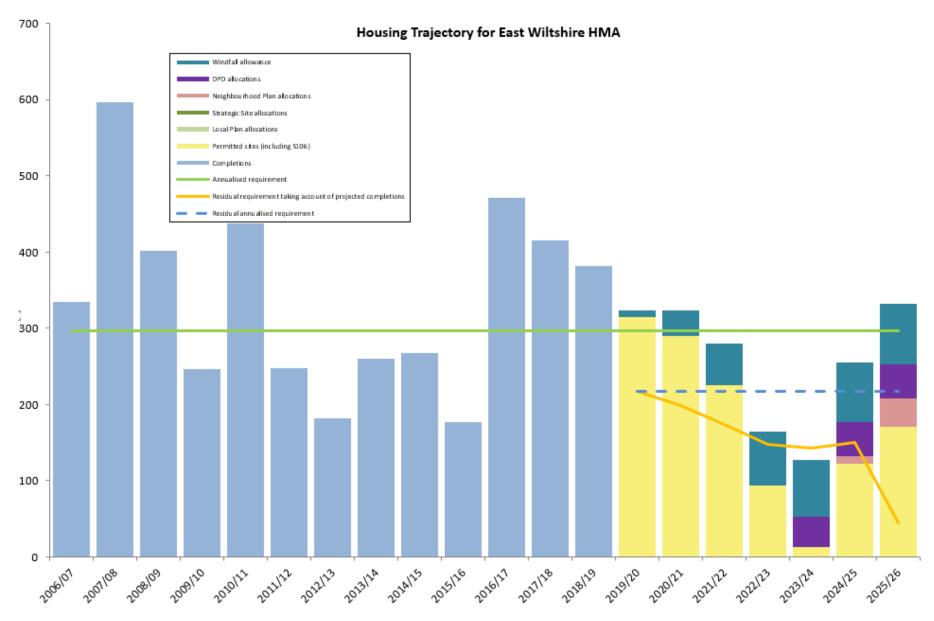

- 5.2 An annual trajectory for all sources of supply is included in Appendix 1.
- 5.3 Large sites (10 units or more) and all Neighbourhood Plan allocations are shown on a 'site-by-site' basis. Each Large site and all Neighbourhood Plan allocations have been individually assessed to determine site specific delivery trajectories.
- 5.4 Small permitted sites (less than 10 units) are shown as a summary total in Appendix 1. The individual sites which contribute to the developable supply are presented in Appendix 2. For Small sites (except for Neighbourhood Plan allocations) a standard development rate is applied based on historic levels of delivery across Wiltshire for such sites.
- 5.5 The strategic allocations in the Wiltshire Core Strategy, Chippenham Site Allocations Plan, and Wiltshire Housing Site Allocations Plan form the most sustainable options for delivering strategic housing developments across Wiltshire. They have been appraised using a site identification methodology and using the Sustainability Appraisal (SA). Therefore, it is necessary only to demonstrate the availability and achievability of each site to warrant its inclusion in the housing land supply.
- 5.6 The emerging Wiltshire Housing Site Allocations Plan sets out proposals for housing site allocations in areas of Wiltshire where there is a need to increase supply to help meet the housing requirements up to 2026. This illustrates the Council's commitment to allocating the most appropriate sites for development to help meet its housing need for the remainder of the Wiltshire Core Strategy period. At the base date of this Statement the Plan had reached the Examination in Public of stage in April 2019. The Council subsequently adopted the Plan in February 2020.
- 5.7 A summary of progress on sites that the Council consider will deliver (or currently are delivering) housing in the forthcoming 5-year period is shown in Appendix 3 for each Large site and any Neighbourhood Plan allocations.
- 5.8 A graphical representation of completions and anticipated delivery for each HMA is shown in Appendix 4.
- 5.9 A windfall allowance is also included in the deliverable and developable supply in accordance with paragraph 70 of the NPPF. A full description of the calculation of the windfall allowance is included in Appendix 5.
- 5.10 Appendix 6 to this statement identifies the contribution of the various sources of supply to the delivery of the housing requirements of the Wiltshire Core Strategy for the Community Areas, Principal Settlements, Market Towns and (in the South Wiltshire HMA only) the

<sup>\*</sup> The requirement includes a 5% buffer in accordance with the 2019 Housing Delivery Test results (section 4 above)

- 6.5 In accordance with the PPG requirements, a calculation showing how the 5-year housing land supply position has been established is required in this Statement. The position for each HMA is shown in Table 3b.
- 6.6 The component of the calculation which establishes how the shortfall is to be applied to the 5-year housing land supply differs across HMAs.
  - In the East Wiltshire HMA there is no shortfall to be met as delivery has exceeded the annualised figure to date.
  - In the North & West Wiltshire HMA the shortfall is to be met across the remaining years of the plan period (known as the 'Liverpool' approach), in line with the Wiltshire Core Strategy Inspector's considerations in December 2014. This approach remains appropriate to allow the strategic sites in this HMA to come forward.
  - In the South Wiltshire HMA there is no shortfall to be met as delivery has exceeded the annualised figure to date.

Table 3b: Housing Land Supply calculation by HMA

| Elements of calculation                                                                                                         | East<br>HMA | North &<br>West HMA | South<br>HMA |
|---------------------------------------------------------------------------------------------------------------------------------|-------------|---------------------|--------------|
| (A) WCS 2006-2026 requirement                                                                                                   | 5,940       | 24,740              | 10,420       |
| (B) Anticipated completions over 13 years (2006-2019)                                                                           | 3,861       | 16,081              | 6,773        |
| = (A / 20 x 13)                                                                                                                 |             |                     |              |
| (C) Actual completions (2006-2019)                                                                                              | 4,421       | 15,560              | 6,909        |
| (D) Shortfall = $(B) - (C)$                                                                                                     | -560        | 521                 | -136         |
| (E) Amount of shortfall (D) to be delivered in next 5 years under 'Liverpool' approach (7 years remaining in the Plan period)   |             | 372                 |              |
| = (D) / 7 x 5                                                                                                                   |             |                     |              |
| (E) Amount of shortfall to be delivered in next 5 years under 'Sedgefield' approach                                             |             |                     |              |
| = (D)                                                                                                                           |             |                     |              |
| (F) 5-year requirement where the delivery in the HMA does not indicate a shortfall (shown as a negative value in component (D)) | 1,085       |                     | 2,508        |
| $= (A) - (C) / 7 \times 5$                                                                                                      |             |                     |              |
| (F) 5-year requirement including shortfall (E) that applies in this HMA                                                         |             | 6,557               |              |
| = (A / 20 x 5) + (E)                                                                                                            |             |                     |              |
| (G) Add 5% buffer to give overall 5-year requirement                                                                            | 1,139       | 6,885               | 2,633        |
| = (F) x 1.05                                                                                                                    |             |                     |              |
|                                                                                                                                 |             |                     |              |
| (H) Deliverable supply                                                                                                          | 1,220       | 5,905               | 2,480        |
| (I) 5-year supply position (in years)                                                                                           |             |                     |              |
|                                                                                                                                 | 5.35        | 4.29                | 4.71         |
| = (H) / (G) x 5                                                                                                                 |             |                     |              |
| (J) Surplus (+ve) or deficit (-ve) against 5-year supply                                                                        |             |                     |              |
| (in units)                                                                                                                      | 81          | -980                | -153         |
| = (H) – (G)                                                                                                                     |             |                     |              |