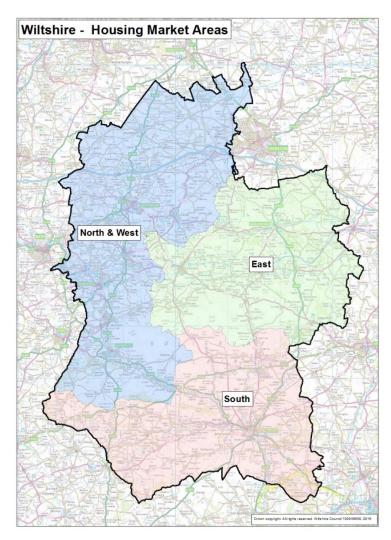

Figure 1: The HMAs in Wiltshire<sup>1</sup>

3

<sup>&</sup>lt;sup>1</sup> Any development immediately adjacent to the urban area of Swindon but within Wiltshire's administrative boundaries is not considered to contribute to the housing requirements of the North and West HMA. See paragraph 4.34 of the Wiltshire Core Strategy for clarification.