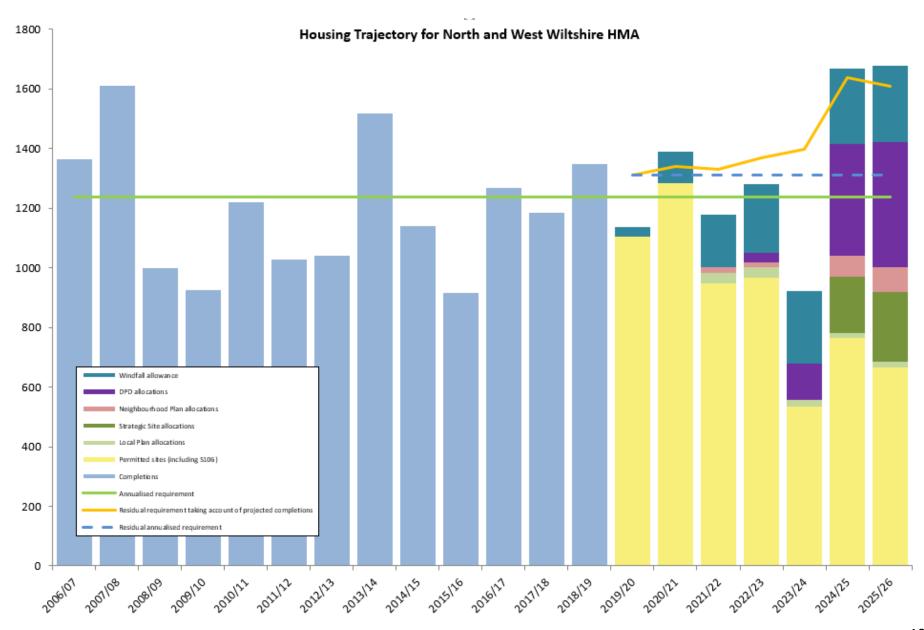

- 5.2 An annual trajectory for all sources of supply is included in Appendix 1.
- 5.3 Large sites (10 units or more) and all Neighbourhood Plan allocations are shown on a 'site-by-site' basis. Each Large site and all Neighbourhood Plan allocations have been individually assessed to determine site specific delivery trajectories.
- 5.4 Small permitted sites (less than 10 units) are shown as a summary total in Appendix 1. The individual sites which contribute to the developable supply are presented in Appendix 2. For Small sites (except for Neighbourhood Plan allocations) a standard development rate is applied based on historic levels of delivery across Wiltshire for such sites.
- 5.5 The strategic allocations in the Wiltshire Core Strategy, Chippenham Site Allocations Plan, and Wiltshire Housing Site Allocations Plan form the most sustainable options for delivering strategic housing developments across Wiltshire. They have been appraised using a site identification methodology and using the Sustainability Appraisal (SA). Therefore, it is necessary only to demonstrate the availability and achievability of each site to warrant its inclusion in the housing land supply.
- 5.6 The emerging Wiltshire Housing Site Allocations Plan sets out proposals for housing site allocations in areas of Wiltshire where there is a need to increase supply to help meet the housing requirements up to 2026. This illustrates the Council's commitment to allocating the most appropriate sites for development to help meet its housing need for the remainder of the Wiltshire Core Strategy period. At the base date of this Statement the Plan had reached the Examination in Public of stage in April 2019. The Council subsequently adopted the Plan in February 2020.
- 5.7 A summary of progress on sites that the Council consider will deliver (or currently are delivering) housing in the forthcoming 5-year period is shown in Appendix 3 for each Large site and any Neighbourhood Plan allocations.
- 5.8 A graphical representation of completions and anticipated delivery for each HMA is shown in Appendix 4.
- 5.9 A windfall allowance is also included in the deliverable and developable supply in accordance with paragraph 70 of the NPPF. A full description of the calculation of the windfall allowance is included in Appendix 5.
- 5.10 Appendix 6 to this statement identifies the contribution of the various sources of supply to the delivery of the housing requirements of the Wiltshire Core Strategy for the Community Areas, Principal Settlements, Market Towns and (in the South Wiltshire HMA only) the

<sup>\*</sup> The requirement includes a 5% buffer in accordance with the 2019 Housing Delivery Test results (section 4 above)

- 6.5 In accordance with the PPG requirements, a calculation showing how the 5-year housing land supply position has been established is required in this Statement. The position for each HMA is shown in Table 3b.
- 6.6 The component of the calculation which establishes how the shortfall is to be applied to the 5-year housing land supply differs across HMAs.
  - In the East Wiltshire HMA there is no shortfall to be met as delivery has exceeded the annualised figure to date.
  - In the North & West Wiltshire HMA the shortfall is to be met across the remaining years of the plan period (known as the 'Liverpool' approach), in line with the Wiltshire Core Strategy Inspector's considerations in December 2014. This approach remains appropriate to allow the strategic sites in this HMA to come forward.
  - In the South Wiltshire HMA there is no shortfall to be met as delivery has exceeded the annualised figure to date.

Table 3b: Housing Land Supply calculation by HMA

| Elements of calculation                                                                                                         | East<br>HMA | North &<br>West HMA | South<br>HMA |
|---------------------------------------------------------------------------------------------------------------------------------|-------------|---------------------|--------------|
| (A) WCS 2006-2026 requirement                                                                                                   | 5,940       | 24,740              | 10,420       |
| (B) Anticipated completions over 13 years (2006-2019)                                                                           | 3,861       | 16,081              | 6,773        |
| = (A / 20 x 13)                                                                                                                 |             |                     |              |
| (C) Actual completions (2006-2019)                                                                                              | 4,421       | 15,560              | 6,909        |
| (D) Shortfall = $(B) - (C)$                                                                                                     | -560        | 521                 | -136         |
| (E) Amount of shortfall (D) to be delivered in next 5 years under 'Liverpool' approach (7 years remaining in the Plan period)   |             | 372                 |              |
| = (D) / 7 x 5                                                                                                                   |             |                     |              |
| (E) Amount of shortfall to be delivered in next 5 years under 'Sedgefield' approach                                             |             |                     |              |
| = (D)                                                                                                                           |             |                     |              |
| (F) 5-year requirement where the delivery in the HMA does not indicate a shortfall (shown as a negative value in component (D)) | 1,085       |                     | 2,508        |
| $= (A) - (C) / 7 \times 5$                                                                                                      |             |                     |              |
| (F) 5-year requirement including shortfall (E) that applies in this HMA                                                         |             | 6,557               |              |
| = (A / 20 x 5) + (E)                                                                                                            |             |                     |              |
| (G) Add 5% buffer to give overall 5-year requirement                                                                            | 1,139       | 6,885               | 2,633        |
| = (F) x 1.05                                                                                                                    |             |                     |              |
|                                                                                                                                 |             |                     |              |
| (H) Deliverable supply                                                                                                          | 1,220       | 5,905               | 2,480        |
| (I) 5-year supply position (in years)                                                                                           |             |                     |              |
|                                                                                                                                 | 5.35        | 4.29                | 4.71         |
| = (H) / (G) x 5                                                                                                                 |             |                     |              |
| (J) Surplus (+ve) or deficit (-ve) against 5-year supply                                                                        |             |                     |              |
| (in units)                                                                                                                      | 81          | -980                | -153         |
| = (H) – (G)                                                                                                                     |             |                     |              |