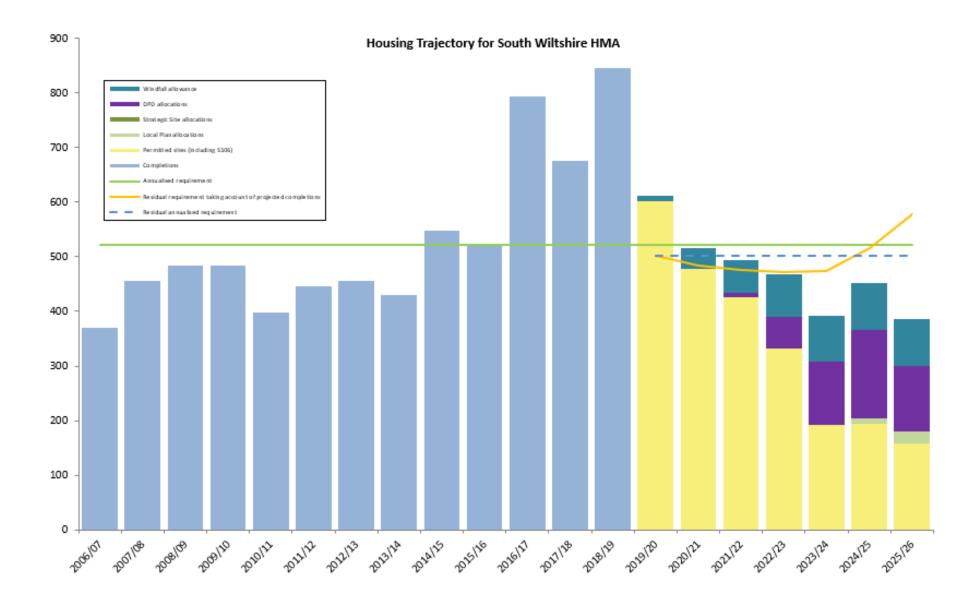

- 5.2 An annual trajectory for all sources of supply is included in Appendix 1.
- 5.3 Large sites (10 units or more) and all Neighbourhood Plan allocations are shown on a 'site-by-site' basis. Each Large site and all Neighbourhood Plan allocations have been individually assessed to determine site specific delivery trajectories.
- 5.4 Small permitted sites (less than 10 units) are shown as a summary total in Appendix 1. The individual sites which contribute to the developable supply are presented in Appendix 2. For Small sites (except for Neighbourhood Plan allocations) a standard development rate is applied based on historic levels of delivery across Wiltshire for such sites.
- 5.5 The strategic allocations in the Wiltshire Core Strategy, Chippenham Site Allocations Plan, and Wiltshire Housing Site Allocations Plan form the most sustainable options for delivering strategic housing developments across Wiltshire. They have been appraised using a site identification methodology and using the Sustainability Appraisal (SA). Therefore, it is necessary only to demonstrate the availability and achievability of each site to warrant its inclusion in the housing land supply.
- 5.6 The emerging Wiltshire Housing Site Allocations Plan sets out proposals for housing site allocations in areas of Wiltshire where there is a need to increase supply to help meet the housing requirements up to 2026. This illustrates the Council's commitment to allocating the most appropriate sites for development to help meet its housing need for the remainder of the Wiltshire Core Strategy period. At the base date of this Statement the Plan had reached the Examination in Public of stage in April 2019. The Council subsequently adopted the Plan in February 2020.
- 5.7 A summary of progress on sites that the Council consider will deliver (or currently are delivering) housing in the forthcoming 5-year period is shown in Appendix 3 for each Large site and any Neighbourhood Plan allocations.
- 5.8 A graphical representation of completions and anticipated delivery for each HMA is shown in Appendix 4.
- 5.9 A windfall allowance is also included in the deliverable and developable supply in accordance with paragraph 70 of the NPPF. A full description of the calculation of the windfall allowance is included in Appendix 5.
- 5.10 Appendix 6 to this statement identifies the contribution of the various sources of supply to the delivery of the housing requirements of the Wiltshire Core Strategy for the Community Areas, Principal Settlements, Market Towns and (in the South Wiltshire HMA only) the

Table 3a: 5-year Housing Land Supply relative to the housing requirement of the adopted Wiltshire Core Strategy.

| Area                            | Housing<br>requirement<br>2006-2026 | Housing completions 2006-2019 | Five year<br>housing<br>requirement<br>2019-2024* | Deliverable<br>supply<br>2019-2024 | Number of<br>years of<br>deliverable<br>supply |
|---------------------------------|-------------------------------------|-------------------------------|---------------------------------------------------|------------------------------------|------------------------------------------------|
| East Wiltshire HMA              | 5,940                               | 4,421                         | 1,139                                             | 1,220                              | 5.35                                           |
| North and West<br>Wiltshire HMA | 24,740                              | 15,560                        | 6,885                                             | 5,905                              | 4.29                                           |
| South Wiltshire HMA             | 10,420                              | 6,909                         | 2,633                                             | 2,480                              | 4.71                                           |
| Swindon (within Wiltshire)      | 900                                 | 896                           |                                                   |                                    |                                                |
| Wiltshire                       | 42,000                              | 27,786                        |                                                   |                                    |                                                |

Table 3b: Housing Land Supply calculation by HMA

| Elements of calculation                                                                                                         | East<br>HMA | North &<br>West HMA | South<br>HMA |
|---------------------------------------------------------------------------------------------------------------------------------|-------------|---------------------|--------------|
| (A) WCS 2006-2026 requirement                                                                                                   | 5,940       | 24,740              | 10,420       |
| (B) Anticipated completions over 13 years (2006-2019)                                                                           | 3,861       | 16,081              | 6,773        |
| = (A / 20 x 13)                                                                                                                 |             |                     |              |
| (C) Actual completions (2006-2019)                                                                                              | 4,421       | 15,560              | 6,909        |
| (D) Shortfall = $(B) - (C)$                                                                                                     | -560        | 521                 | -136         |
| (E) Amount of shortfall (D) to be delivered in next 5 years under 'Liverpool' approach (7 years remaining in the Plan period)   |             | 372                 |              |
| = (D) / 7 x 5                                                                                                                   |             |                     |              |
| (E) Amount of shortfall to be delivered in next 5 years under 'Sedgefield' approach                                             |             |                     |              |
| = (D)                                                                                                                           |             |                     |              |
| (F) 5-year requirement where the delivery in the HMA does not indicate a shortfall (shown as a negative value in component (D)) | 1,085       |                     | 2,508        |
| $= (A) - (C) / 7 \times 5$                                                                                                      |             |                     |              |
| (F) 5-year requirement including shortfall (E) that applies in this HMA                                                         |             | 6,557               |              |
| = (A / 20 x 5) + (E)                                                                                                            |             |                     |              |
| (G) Add 5% buffer to give overall 5-year requirement                                                                            | 1,139       | 6,885               | 2,633        |
| = (F) x 1.05                                                                                                                    |             |                     |              |
|                                                                                                                                 |             |                     |              |
| (H) Deliverable supply                                                                                                          | 1,220       | 5,905               | 2,480        |
| (I) 5-year supply position (in years)                                                                                           |             |                     |              |
|                                                                                                                                 | 5.35        | 4.29                | 4.71         |
| = (H) / (G) x 5                                                                                                                 |             |                     |              |
| (J) Surplus (+ve) or deficit (-ve) against 5-year supply                                                                        |             |                     |              |
| (in units)                                                                                                                      | 81          | -980                | -153         |
| = (H) – (G)                                                                                                                     |             |                     |              |