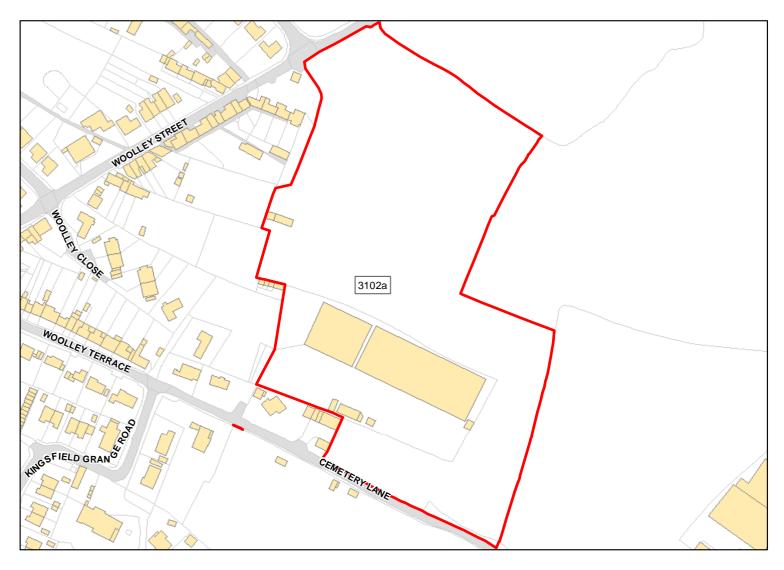

Suitablity N/A

Constraints\*:

All Constraints\*:

SAC\_5km, SSSI\_2km, GB, MSA, ALCG1

Suitable: Yes. No suitability constraints. Available: Yes

Achievable: Yes (Residential) Deliverable: Yes

Capacity: 127 Developable: In short-term