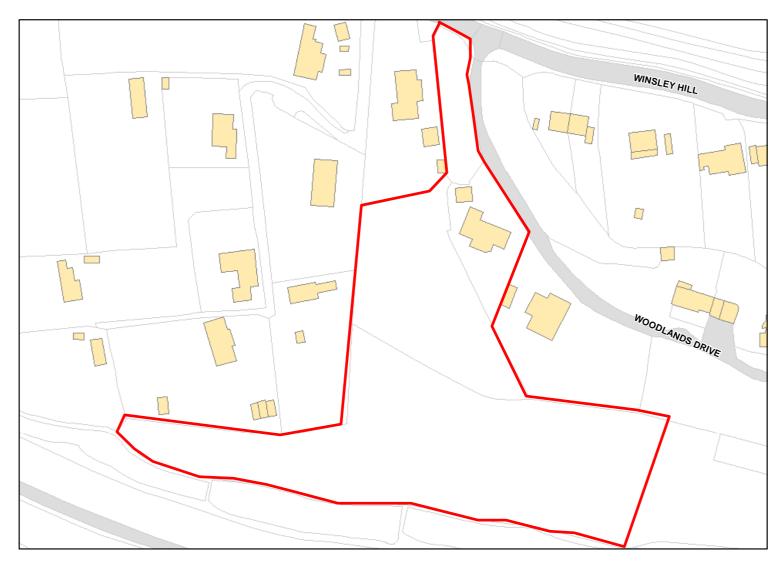

Site Address: Land to west of Winsley and south of B3108

Total Area: 3.8004ha HMA: North & West Wiltshire

Suitable Area: 0.0ha (0.0%) Previous Use: Greenfield

Suitablity GB

Constraints\*:

All Constraints\*: SAC\_5km, SSSI\_2km, GB, AONB, ALCG1

Suitable: No. See suitability constraints. Available: Yes

Achievable: Not assessed. Deliverable: No

Capacity: -0 Developable: In long-term

Daneshill 2

Total Area: 0.0773ha

HMA: North & West Wiltshire

Suitable Area: 0.0ha (0.0%)