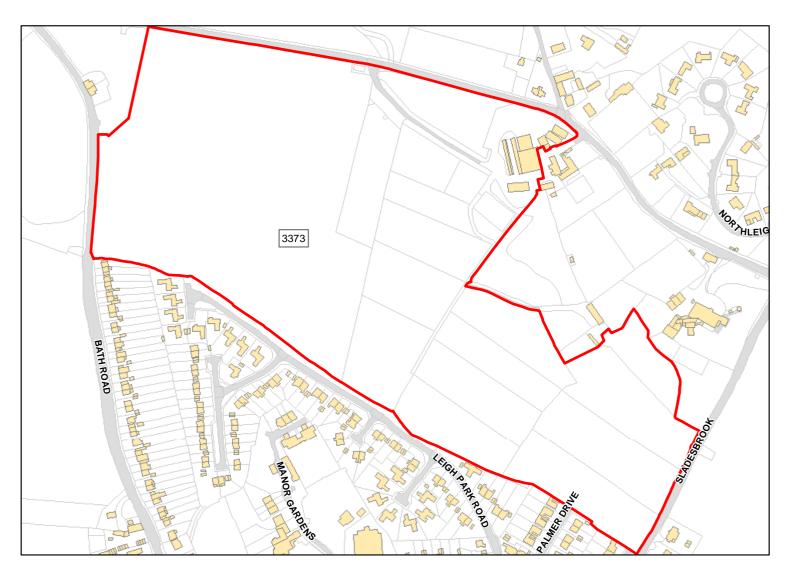

Site Address: Bradford Hospital

Total Area: 3.0627ha HMA: North & West Wiltshire

Suitable Area: 0.1912ha (6.2%) Previous Use: PDL

Suitablity PP

Constraints\*:

All Constraints\*:

PP, SAC\_5km, SSSI\_2km, CP58, CP58, MSA, ALCG1

Suitable: No. See suitability constraints. Available: Unknown

Achievable: Not assessed. Deliverable: No

Capacity: 9 Developable: In long-term

Site Address: Kingston Mills

Total Area: 3.053ha HMA: North & West Wiltshire