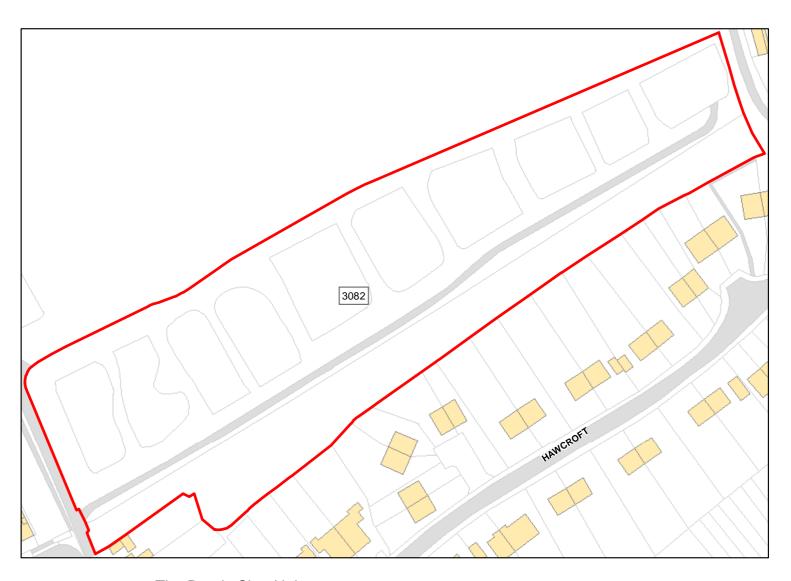

79ha (97.8%)

Suitablity PP, GB, SIZE

Constraints\*:

Suitable Area:

PP, GB, SPZ, ALCG1

All Constraints\*:

Suitable: No. See suitability constraints.

Available: Unknown

North & West Wiltshire

Greenfield

Achievable: Not assessed.

Deliverable: No

Capacity: 8

Developable: In long-term

HMA:

Previous Use:

<sup>\*</sup>Note: Constraint abbreviations can be found in the SHELAA Methodology Report in Appendices 1 and 2 on pages 14 and 16.



Site Address: Land at Holt

Total Area: 1.4028ha HMA: North & West Wiltshire

Suitable Area: 1.4028ha (100.0%) Previous Use: Greenfield

Suitablity N/A

Constraints\*:

All Constraints\*:

SPZ, ALCG1

Suitable: Yes. No suitability constraints. Available: Yes

Achievable: Yes (Residential) Deliverable: Yes

Capacity: 51 Developable: In short-term



The Ponds Site, Holt

Total Area: 1.6178ha

HMA: North & West Wiltshire

Suitable Area: 1.6177ha (100.0%)

Previous Use: Greenfield

Suitablity N/A

Constraints\*:

PP, CP58, SPZ, ALCG1

All Constraints\*:

Suitable: Yes. No suitability constraints. Available: Unknown

Achievable: Yes (Residential) Deliverable: No

Capacity: 59 Developable: In medium-term



Site Address: Land to the South of Melksham Road

Total Area: 3.4501ha HMA: North & West Wiltshire

Suitable Area: 3.4501ha (100.0%) Previous Use: Greenfield

Suitablity N/A

Constraints\*:

All Constraints\*: SPZ, ALCG1

Suitable: Yes. No suitability constraints. Available: Yes

Achievable: Yes (Residential) Deliverable: Yes

Capacity: 105 Developable: In short-term



Site Address: Land to the East side of Great Parks, south of the