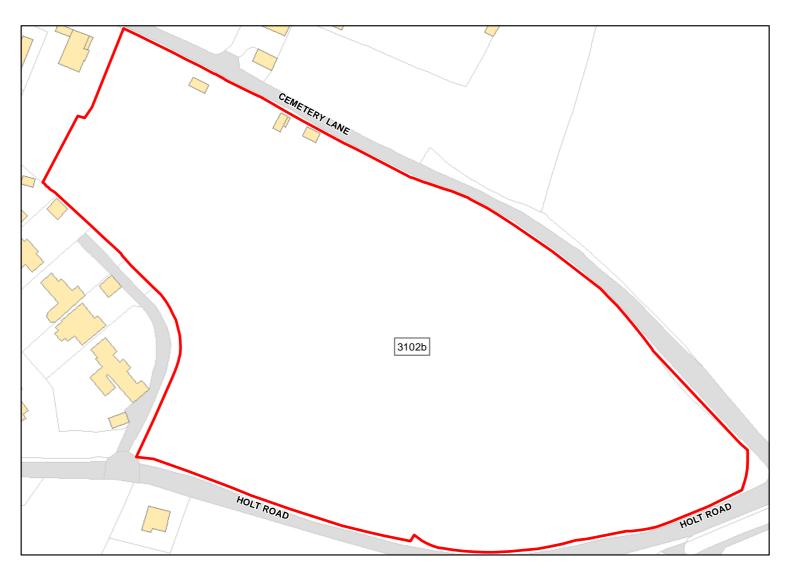

Suitablity N/A

Constraints\*:

All Constraints\*:

SAC\_5km, SSSI\_2km, GB, MSA, ALCG1

Suitable: Yes. No suitability constraints. Available: Yes

Achievable: Yes (Residential) Deliverable: Yes

Capacity: 127 Developable: In short-term