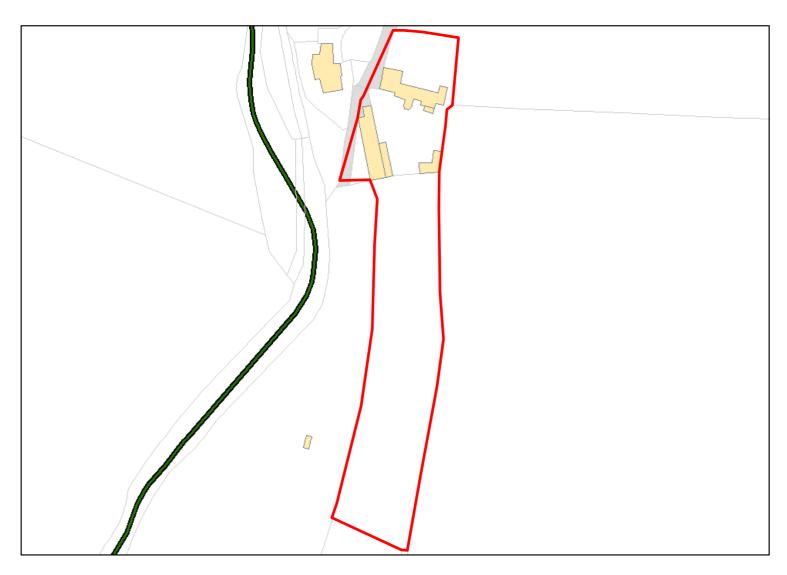

Suitable Area: 0.4148ha (13.6%) Previous Use: PDL

Suitablity N/A

Constraints\*:

All Constraints\*: PP, SAC\_5km, SSSI\_2km, FZ3, FZ2, SAMS, HPaG, CP55, CP58, CP58, MSA,

ALCG1, CWS

Suitable: Yes. No suitability constraints. Available: Unknown

Achievable: No (Residential) Deliverable: No

Capacity: 19 Developable: In long-term

Adjacent 19C Elms Cross Yard

Total Area: 0.3174ha HMA: North & West Wiltshire

Suitable Area: 0.2772ha (87.3%) Previous Use: PDL