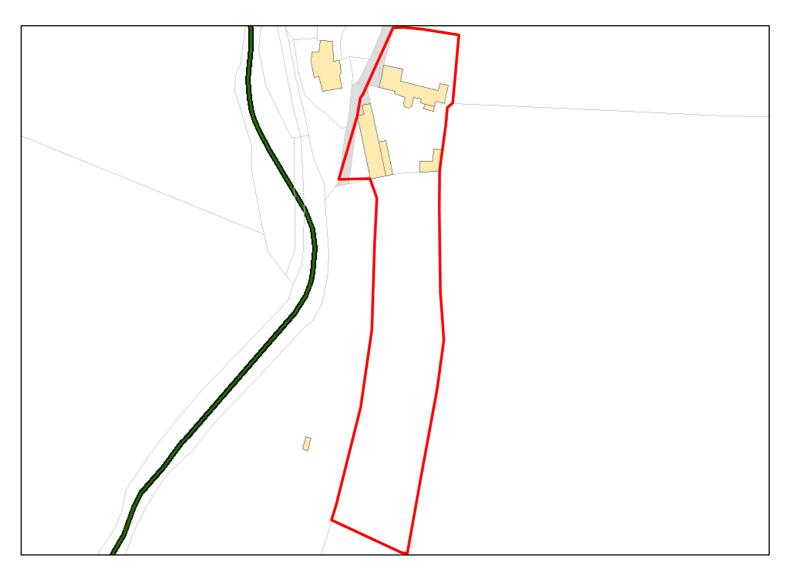

Suitable Area: 0.4148ha (13.6%) Previous Use: PDL

Suitablity N/A

Constraints\*:

All Constraints\*: PP, SAC\_5km, SSSI\_2km, FZ3, FZ2, SAMS, HPaG, CP55, CP58, CP58, MSA,

ALCG1, CWS

Suitable: Yes. No suitability constraints. Available: Unknown

Achievable: No (Residential) Deliverable: No

Capacity: 19 Developable: In long-term

Adjacent 19C Elms Cross Yard

Total Area: 0.3174ha HMA: North & West Wiltshire

Suitable Area: 0.2772ha (87.3%) Previous Use: PDL