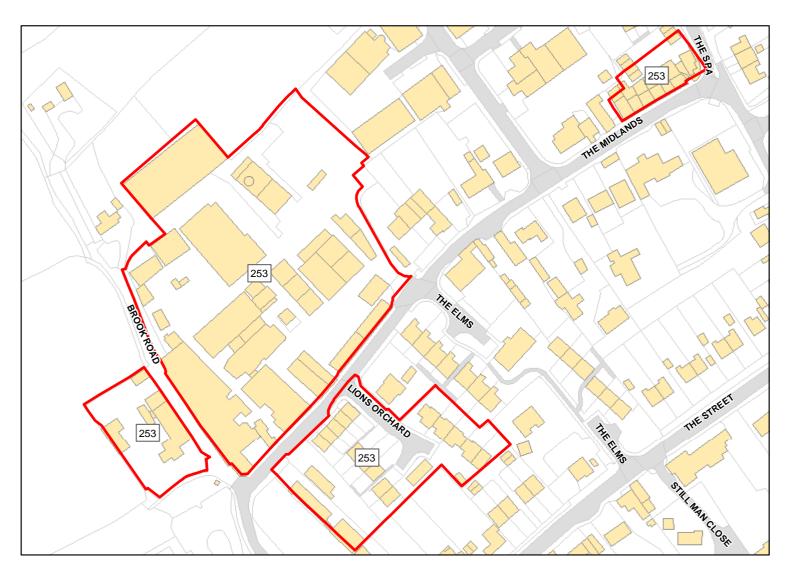

Capacity: 74

Developable: In medium-term

Site Address: Industrial Estate

Total Area: 2.274ha HMA: North & West Wiltshire

Suitable Area: 1.4754ha (64.9%) Previous Use: PDL

Suitablity N/A

Constraints\*:

All Constraints\*: PP, FZ2, CP58, CP58, SPZ, ALCG1

Suitable: Yes. No suitability constraints. Available: No

Achievable: No (Residential) Deliverable: No

Capacity: 54 Developable: In long-term

Land North of Holt Recreation Ground

Total Area: 3.1361ha HMA: North & West Wiltshire