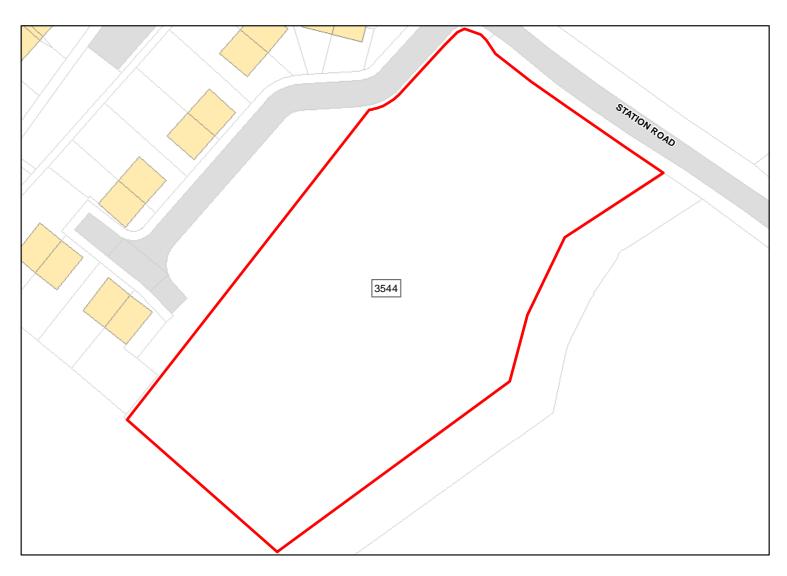

Achievable: Yes (Residential) Deliverable: Yes

Capacity: 15 Developable: In short-term

Site Address: Land adjacent to Starfield Court, Station Road

Total Area: 0.7773ha HMA: North & West Wiltshire

Suitable Area: 0.7772ha (100.0%) Previous Use: Greenfield

Suitablity N/A

Constraints\*:

All Constraints\*:

PP, CP58, SPZ, ALCG1

Suitable: Yes. No suitability constraints. Available: Yes

Achievable: Yes (Residential) Deliverable: Yes

Capacity: 28 Developable: In short-term