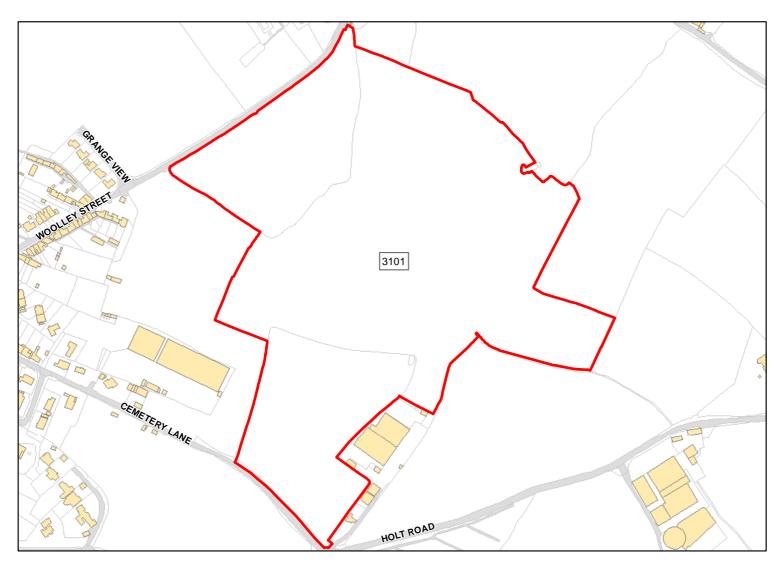

Total Area: 4.1015ha HMA: North & West Wiltshire

Suitable Area: 4.1007ha (100.0%) Previous Use: Greenfield

Suitablity N/A

Constraints\*:

All Constraints\*:

SAC\_5km, SSSI\_2km, GB, CP58, MSA, ALCG1

Suitable: Yes. No suitability constraints. Available: Yes

Achievable: Yes (Residential) Deliverable: Yes

Capacity: 125 Developable: In short-term

Site Address: Land North of Holt Road and South of Cemetery Lane

Total Area: 3.3776ha HMA: North & West Wiltshire

Suitable Area: 3.3677ha (99.7%) Previous Use: Greenfield