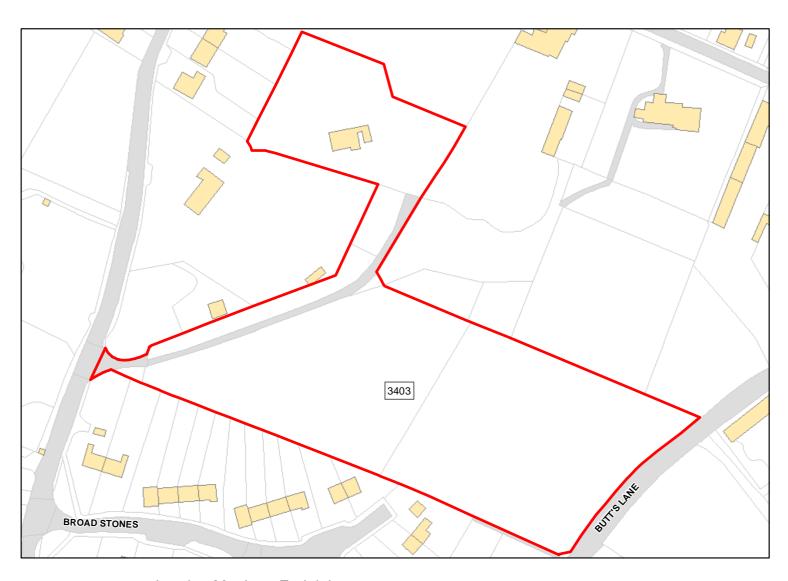

Staverton Triangle

Total Area: 2.4205ha HMA: North & West Wiltshire

Suitable Area: 2.0186ha (83.4%) Previous Use: Greenfield

Suitablity N/A

Constraints\*:

All Constraints\*: PP, FZ3, FZ2, ALCG1, CWS

Suitable: Yes. No suitability constraints. Available: Unknown

Achievable: Yes (Residential) Deliverable: No

Capacity: 76 Developable: In medium-term

**New Terrace** 

Total Area: 3.4794ha

HMA: North & West Wiltshire

Suitable Area: 0.0562ha (1.6%)

Previous Use: Greenfield