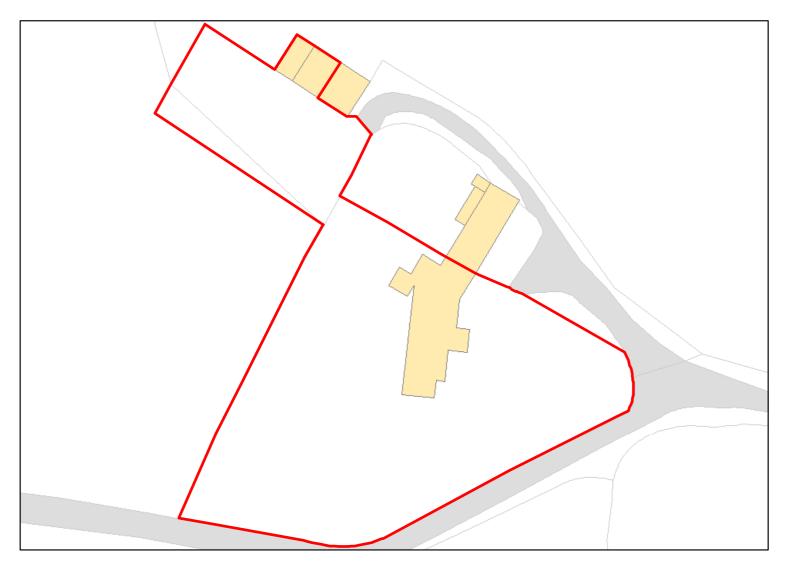

Site Address: Bradford Hospital

Total Area: 3.0627ha HMA: North & West Wiltshire

Suitable Area: 0.1912ha (6.2%) Previous Use: PDL

Suitablity PP

Constraints\*:

All Constraints\*:

PP, SAC\_5km, SSSI\_2km, CP58, CP58, MSA, ALCG1

Suitable: No. See suitability constraints. Available: Unknown

Achievable: Not assessed. Deliverable: No

Capacity: 9 Developable: In long-term

Site Address: Kingston Mills

Total Area: 3.053ha HMA: North & West Wiltshire