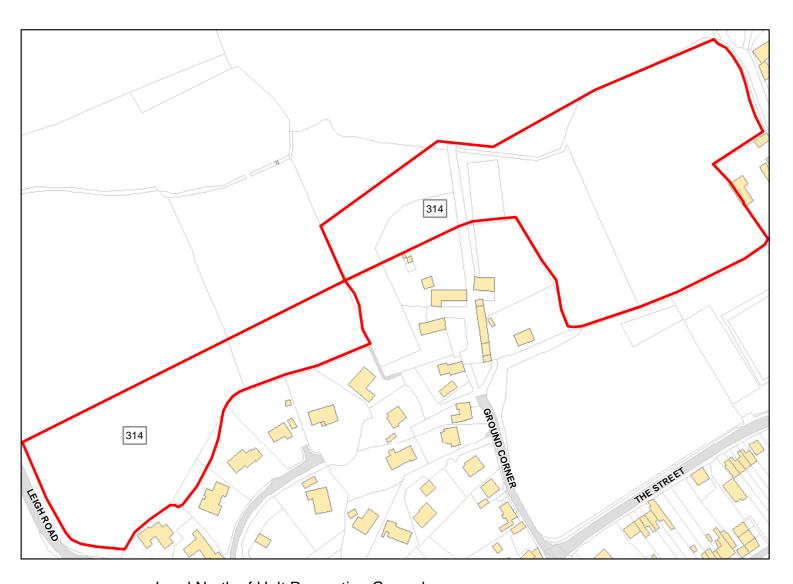

Achievable: Yes (Residential) Deliverable: No

Capacity: 76 Developable: In medium-term

**New Terrace** 

Total Area: 3.4794ha

HMA: North & West Wiltshire

Suitable Area: 0.0562ha (1.6%)

Previous Use: Greenfield

Suitablity PP

Constraints\*:

Suitable:

PP, ALCG1

All Constraints\*:

No. See suitability constraints.

Unknown

Achievable: Not assessed.

Deliverable: No

Available:

Capacity: 3

Developable: In long-term

<sup>\*</sup>Note: Constraint abbreviations can be found in the SHELAA Methodology Report in Appendices 1 and 2 on pages 14 and 16.

Manor Farm

Total Area: 12.7298ha

HMA: North & West Wiltshire

Suitable Area: 0.0091ha (0.1%)

Previous Use: Greenfield

Suitablity

GB

Constraints\*:

All Constraints\*: