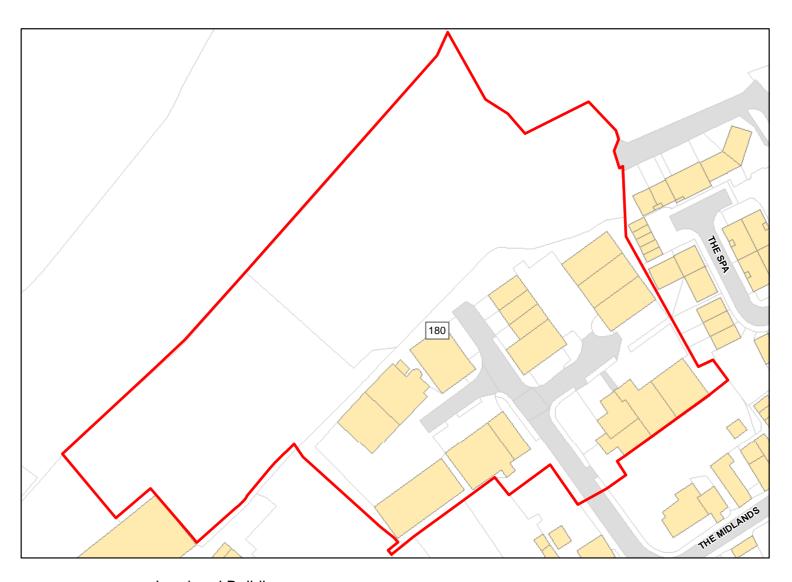

Land and Buildings

Total Area: 1.962ha

HMA: North & West Wiltshire

Suitable Area: 1.962ha (100.0%)

N/A

Previous Use: PDL

Suitablity

Constraints\*:

CP58, SPZ, ALCG1

All Constraints\*:

Yes. No suitability constraints.

Available: Yes

Achievable:

Suitable:

No (Residential)

Deliverable: No

Capacity: 74

Developable: In medium-term

Site Address: Industrial Estate

Total Area: 2.274ha HMA: North & West Wiltshire

Suitable Area: 1.4754ha (64.9%) Previous Use: PDL

Suitablity N/A

Constraints\*:

All Constraints\*: PP, FZ2, CP58, CP58, SPZ, ALCG1