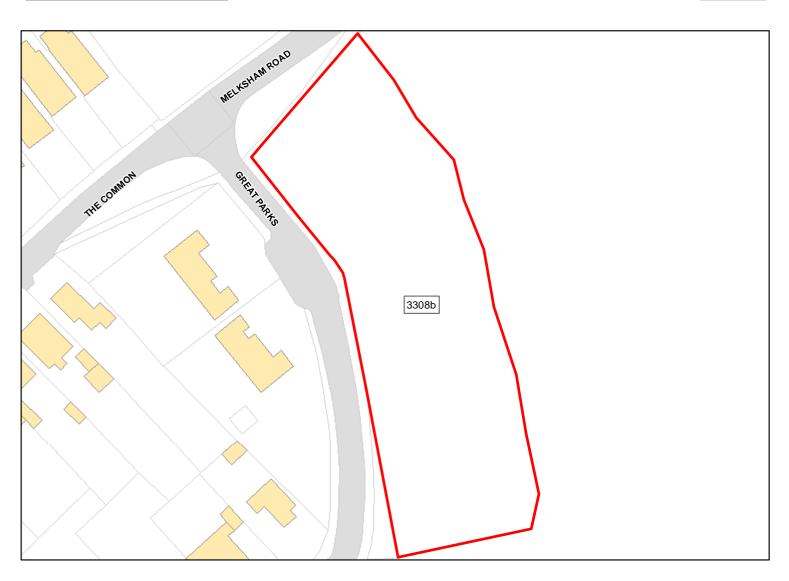

Suitable: Yes. No suitability constraints. Available: Yes

Achievable: Yes (Residential) Deliverable: Yes

Capacity: 105 Developable: In short-term

Site Address: Land to the East side of Great Parks, south of the B3107

Total Area: 0.3252ha HMA: North & West Wiltshire

Suitable Area: 0.3252ha (100.0%) Previous Use: Greenfield

Suitablity N/A

Constraints\*:

All Constraints\*:

SPZ, ALCG1

Suitable: Yes. No suitability constraints. Available: Yes

Achievable: Yes (Residential) Deliverable: Yes

Capacity: 15 Developable: In short-term

Site Address: Land adjacent to Starfield Court, Station Road

Total Area: 0.7773ha HMA: North & West Wiltshire

Suitable Area: 0.7772ha (100.0%) Previous Use: Greenfield