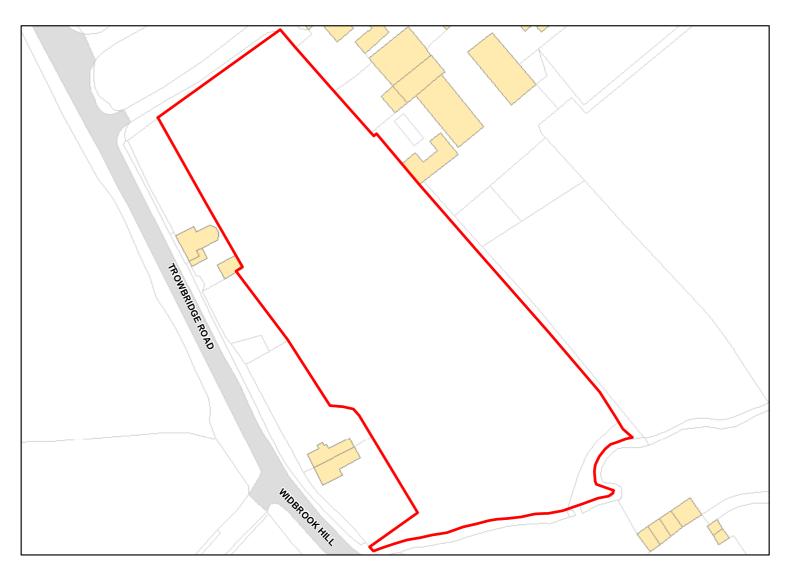

Achievable: Not assessed. Deliverable: No

Capacity: 0 Developable: In long-term

Land at Trowbridge Road

Total Area: 4.7296ha HMA: North & West Wiltshire

Suitable Area: 0.0ha (0.0%) Previous Use: Greenfield

Suitablity GB

Constraints\*:

All Constraints\*:

SAC\_5km, SSSI\_2km, GB, MSA, ALCG1

Suitable: No. See suitability constraints. Available: Yes

Achievable: Not assessed. Deliverable: No

Capacity: -0 Developable: In long-term