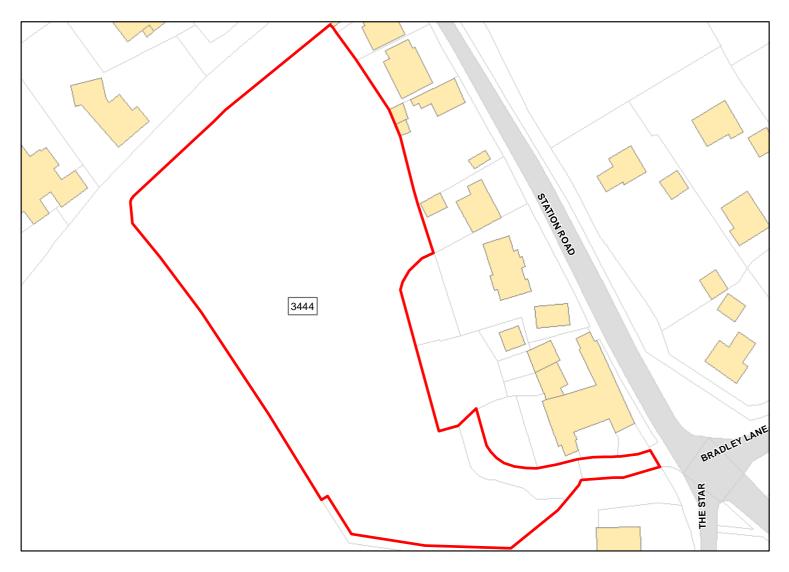

Achievable: Yes (Residential) Deliverable: Yes

Capacity: 15 Developable: In short-term

Site Address: Land adjacent to Starfield Court, Station Road

Total Area: 0.7773ha HMA: North & West Wiltshire

Suitable Area: 0.7772ha (100.0%) Previous Use: Greenfield

Suitablity N/A

Constraints\*:

All Constraints\*:

PP, CP58, SPZ, ALCG1

Suitable: Yes. No suitability constraints. Available: Yes

Achievable: Yes (Residential) Deliverable: Yes

Capacity: 28 Developable: In short-term