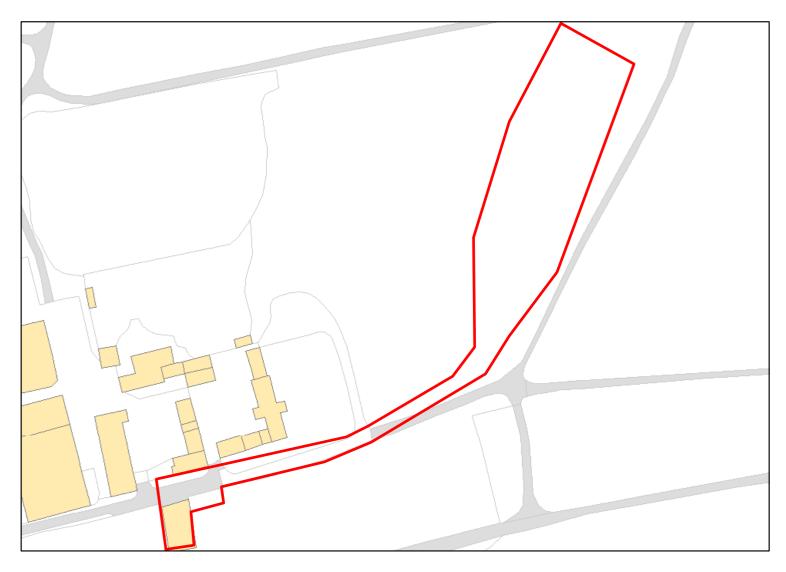

Site Address: Land at Holt

Total Area: 1.4028ha HMA: North & West Wiltshire

Suitable Area: 1.4028ha (100.0%) Previous Use: Greenfield

Suitablity N/A

Constraints\*:

All Constraints\*:

SPZ, ALCG1

Suitable: Yes. No suitability constraints. Available: Yes

Achievable: Yes (Residential) Deliverable: Yes

Capacity: 51 Developable: In short-term

The Ponds Site, Holt

Total Area: 1.6178ha

HMA: North & West Wiltshire

Suitable Area: 1.6177ha (100.0%)

Previous Use: Greenfield