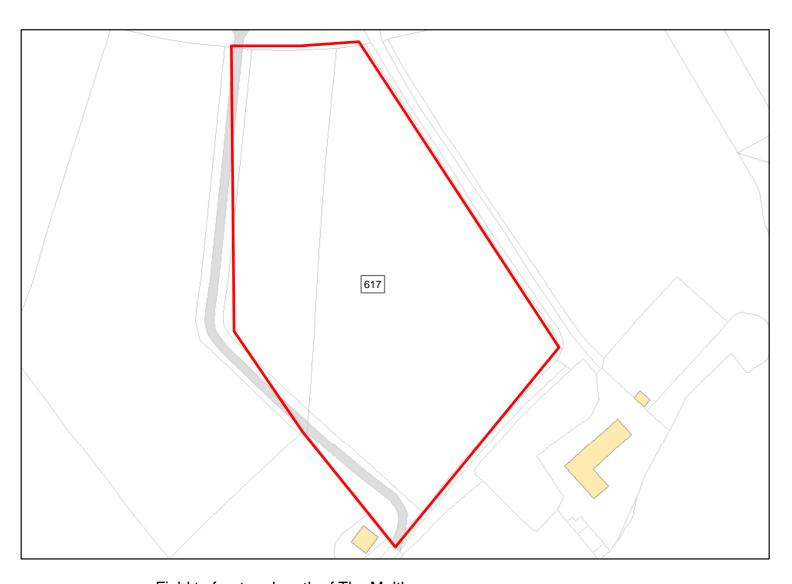

Field to front and north of The Malthouse

Total Area: 1.0735ha HMA: North & West Wiltshire

Suitable Area: 0.0ha (0.0%) Previous Use: Greenfield

Suitablity GB

Constraints\*:

All Constraints\*: SAC\_5km, GB, ALCG1

Suitable: No. See suitability constraints. Available: Unknown

Achievable: Not assessed. Deliverable: No

Capacity: -0 Developable: In long-term

Site Address: Manor Court Farm

Total Area: 26.0927ha HMA: North & West Wiltshire