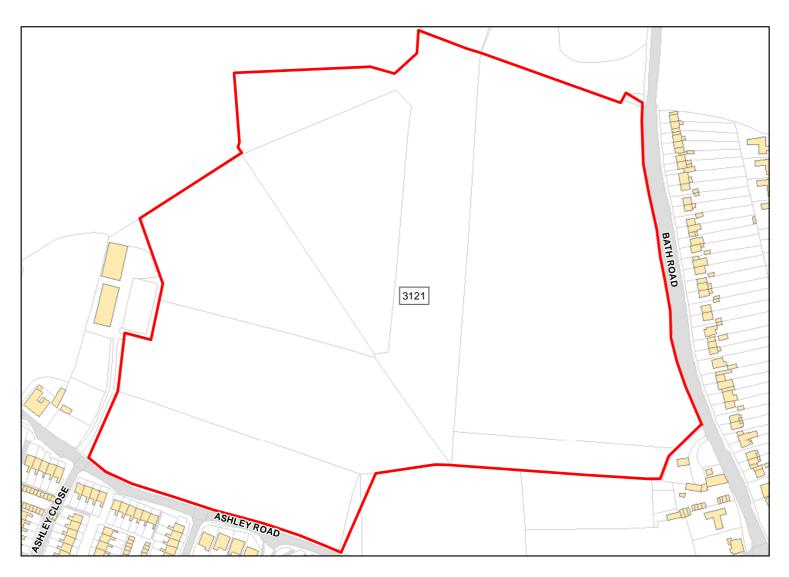

Road and North of Cemetery Lane

Total Area: 4.1015ha HMA: North & West Wiltshire

Suitable Area: 4.1007ha (100.0%) Previous Use: Greenfield

Suitablity N/A

Constraints\*:

All Constraints\*:

SAC\_5km, SSSI\_2km, GB, CP58, MSA, ALCG1

Suitable: Yes. No suitability constraints. Available: Yes

Achievable: Yes (Residential) Deliverable: Yes

Capacity: 125 Developable: In short-term



Site Address: Land North of Holt Road and South of Cemetery Lane

Total Area: 3.3776ha HMA: North & West Wiltshire

Suitable Area: 3.3677ha (99.7%) Previous Use: Greenfield

Suitablity N/A

Constraints\*:

All Constraints\*:

SAC\_5km, SSSI\_2km, GB, MSA, ALCG1

Suitable: Yes. No suitability constraints. Available: Yes

Achievable: Yes (Residential) Deliverable: Yes

Capacity: 127 Developable: In short-term



Ashley Road

Total Area: 12.6582ha HMA: North & West Wiltshire

Suitable Area: 0.0ha (0.0%) Previous Use: Greenfield

Suitablity GB

Constraints\*:

All Constraints\*:

SAC\_5km, SSSI\_2km, GB, ALCG1

Suitable: No. See suitability constraints. Available: Unknown

Achievable: Not assessed. Deliverable: No

Capacity: -0 Developable: In long-term



Site Address: Leigh House Farm

Total Area: 17.3028ha HMA: North & West Wiltshire

Suitable Area: 0.1822ha (1.1%) Previous Use: Greenfield

Suitablity GB

Constraints\*:

All Constraints\*: SAC\_5km, SSSI\_2km, GB, MSA, SPZ, ALCG1

Suitable: No. See suitability constraints. Available: Yes

Achievable: Not assessed. Deliverable: No

Capacity: 8 Developable: In long-term



Land and Buildings

Total Area: 1.962ha

HMA: North & West Wiltshire

Suit