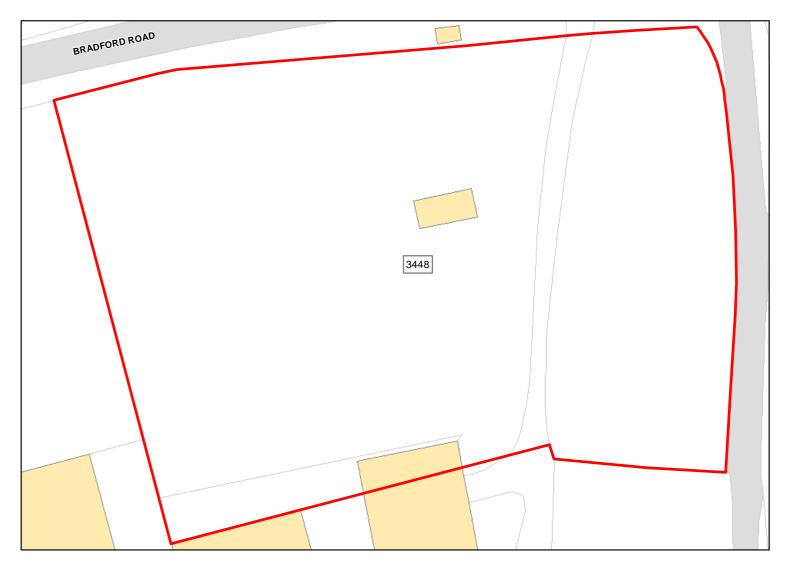

Site Address: Manor Farm, Bradford Road

Total Area: 0.8782ha HMA: North & West Wiltshire

Suitable Area: 0.0ha (0.0%) Previous Use: Greenfield

Suitablity GB

Constraints\*:

All Constraints\*:

GB, CP58, SPZ, ALCG1

Suitable: No. See suitability constraints. Available: Yes

Achievable: Not assessed. Deliverable: No

Capacity: 0 Developable: In long-term

Site Address: Land at Station Road

Total Area: 0.5542ha HMA: North & West Wiltshire