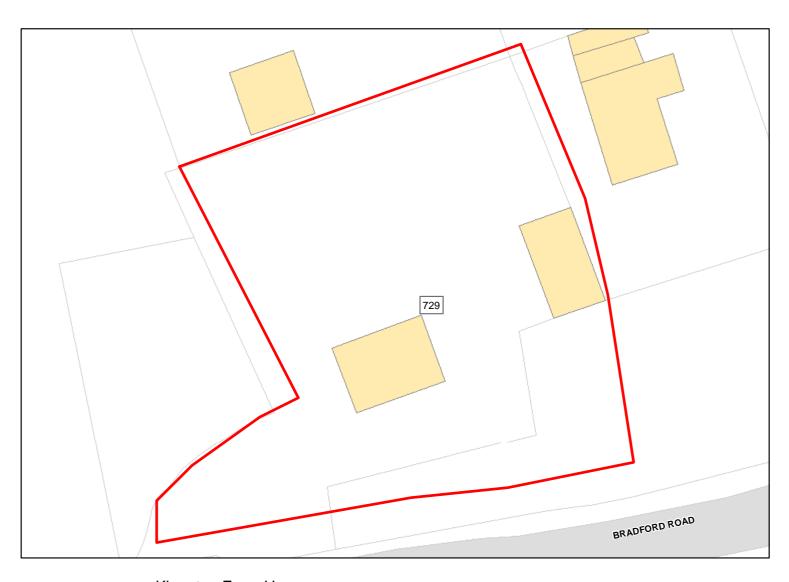

: No (Residential) Deliverable: No

Capacity: 54 Developable: In long-term



Land North of Holt Recreation Ground

Total Area: 3.1361ha HMA: North & West Wiltshire

Suitable Area: 2.1214ha (67.6%) Previous Use: Greenfield

Suitablity N/A

Constraints\*:

All Constraints\*:

PP, GB, CP58, SPZ, ALCG1

Suitable: Yes. No suitability constraints. Available: Unknown

Achievable: Yes (Residential) Deliverable: No

Capacity: 80 Developable: In medium-term



Manor Farm

Total Area: 7.0317ha HMA: North & West Wiltshire

Suitable Area: 2.34ha (33.3%) Previous Use: Greenfield

Suitablity Constraints\*:

N/A

All Constraints\*:

GB, CP58, SPZ, ALCG1

Suitable: Yes. No suitability constraints. Available: Unknown

Achievable: Yes (Residential) Deliverable: No

Capacity: 88 Developable: In medium-term



Kingston Farm House

Total Area: 0.1716ha

0.1679ha (97.8%)

Suitablity PP, GB, SIZE

Constraints\*:

Suitable Area:

PP, GB, SPZ, ALCG1

All Constraints\*:

Suitable: No. See suitability constraints.

Available: Unknown

North & West Wiltshire

Greenfield

Achievable: Not assessed.

Deliverable: No

Capacity: 8

Developable: In long-term

HMA:

Previous Use:

<sup>\*</sup>Note: Constraint abbreviations can be found in the SHELAA Methodology Report in Appendices 1 and 2 on pages 14 and 16.



Site Address: Land at Holt

Total Area: 1.4028ha HMA: North & West Wiltshire

Suitable Area: 1.4028ha (100.0%) Previous Use: Greenfield

Suitablity N/A

Constraints\*:

All Constraints\*:

SPZ, ALCG1

Suitable: Yes. No suitability constraints. Available: Yes

Achievable: Yes (Residential) Deliverabl