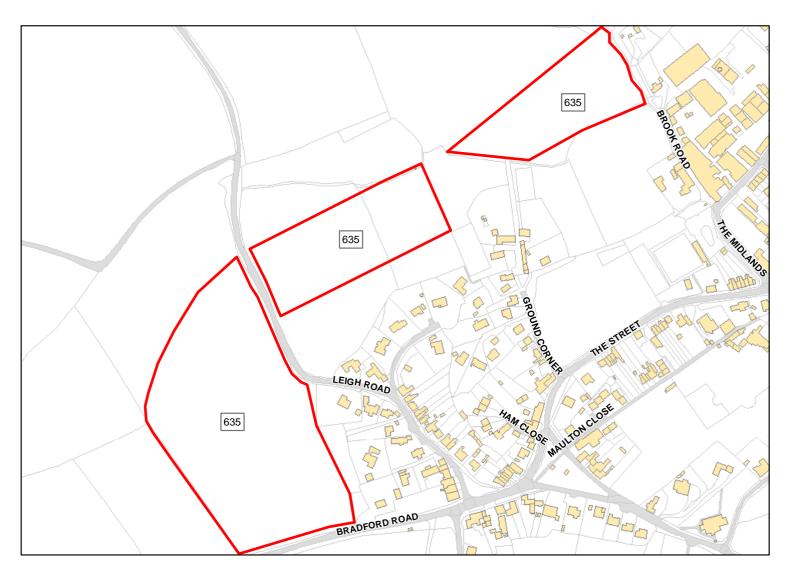

Suitable Area: Previous Use: Greenfield 1.1233ha (15.5%)

Suitablity N/A

Constraints\*:

PP, Allocation, SAC\_5km, SSSI\_2km, GB, HPaG, CP58, MSA, ALCG1 All Constraints\*:

Suitable: Unknown Yes. No suitability constraints. Available:

Achievable: Yes (Residential) Deliverable: No

41 In medium-term Capacity: Developable:

**Golf Course** 

Total Area: 7.5381ha HMA: North & West Wiltshire

Suitable Area: 6.4154ha (85.1%) Previous Use: Greenfield