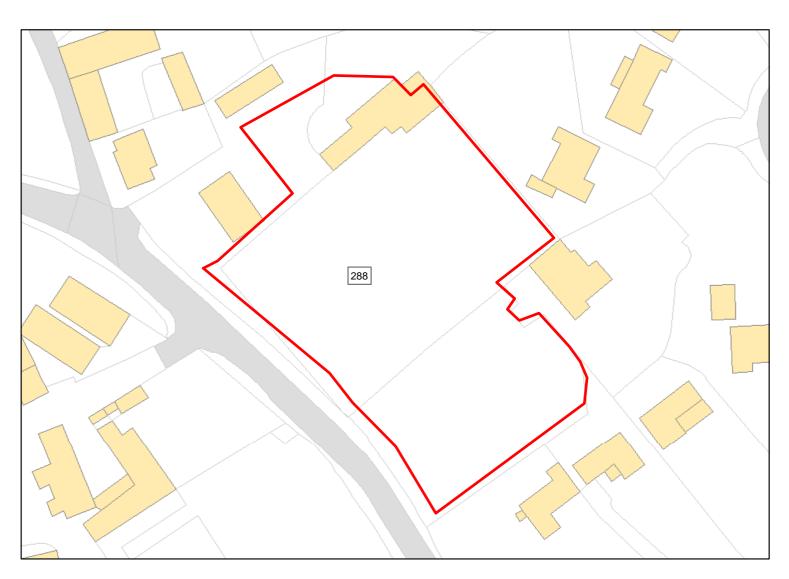

Land and Buildings

Total Area: 1.962ha

HMA: North & West Wiltshire

Suitable Area: 1.962ha (100.0%)

N/A

Previous Use: PDL

Suitablity

Constraints\*:

CP58, SPZ, ALCG1

All Constraints\*:

Yes. No suitability constraints.

Available: Yes

Achievable:

Suitable:

No (Residential)

Deliverable: No

Capacity: 74

Developable: In medium-term

Site Address: Industrial Estate

Total Area: 2.274ha HMA: North & West Wiltshire

Suitable Area: 1.4754ha (64.9%) Previous Use: PDL

Suitablity N/A

Constraints\*:

All Constraints\*: PP, FZ2, CP58, CP58, SPZ, ALCG1