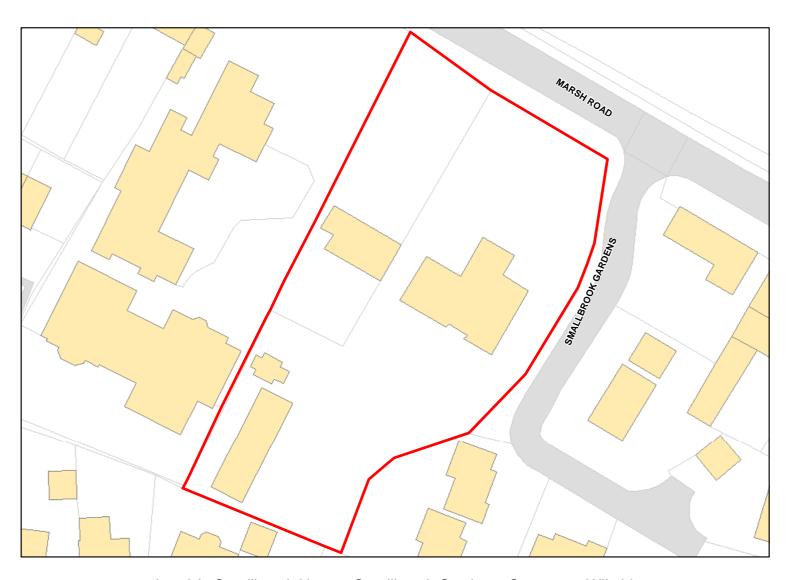

Capacity: 0 Developable: In long-term

Land At Smallbrook House, Smallbrook Gardens, Staverton, Wiltshire

Total Area: 0.3854ha

HMA: North & West Wiltshire

Suitable Area: Previous Use: 0.0024ha (0.6%)

Suitablity PP

Constraints\*:

All Constraints\*:

PP, ALCG1

Suitable: No. See suitability constraints. Available: Unknown

Achievable: Not assessed. Deliverable: No

Capacity: Developable: 0 In long-term

North & West Wiltshire

Site Address:

Land At Smallbrook House, Smallbrook Gardens, Staverton, Wiltshire

Total Area: 0.385ha HMA:

Suitable Area: 0.0021ha (0.5%) Previous Use:

Suitablity PP

Constraints\*:

All Constraints\*:

PP, ALCG1

Suitable: No. See suitability constraints. Available: Unknown

Achievable: Not assessed. Deliverable: No

Capacity: 0 Developable: In long-term

Site Address: Pastures Farm, upper and lower Westwood

Total Area: 7.3258ha HMA: North & West Wiltshire