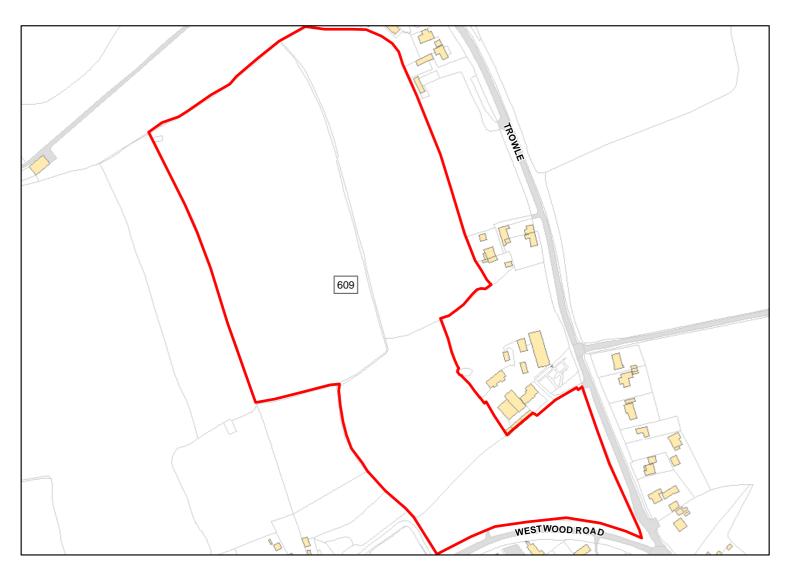

Suitable Area: Previous Use: Greenfield 1.1233ha (15.5%)

Suitablity N/A

Constraints\*:

PP, Allocation, SAC\_5km, SSSI\_2km, GB, HPaG, CP58, MSA, ALCG1 All Constraints\*:

Suitable: Unknown Yes. No suitability constraints. Available:

Achievable: Yes (Residential) Deliverable: No

41 In medium-term Capacity: Developable:

**Golf Course** 

Total Area: 7.5381ha HMA: North & West Wiltshire

Suitable Area: 6.4154ha (85.1%) Previous Use: Greenfield