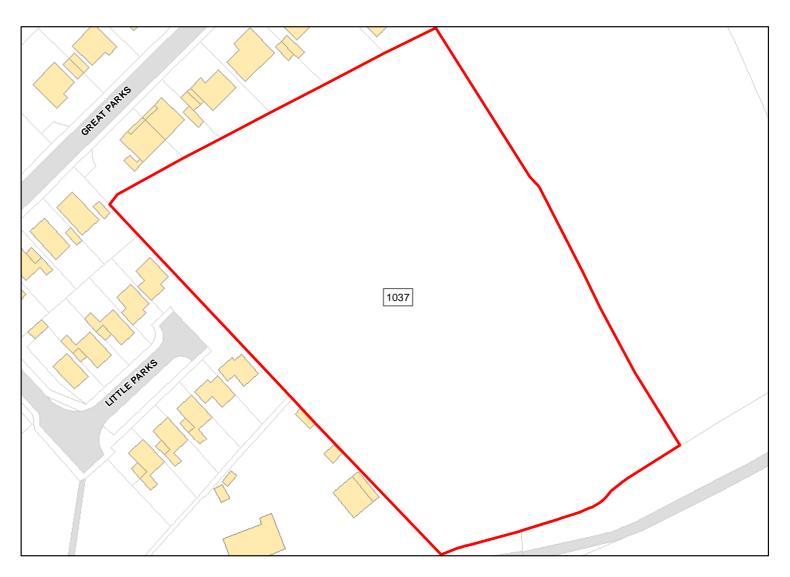

Total Area: 0.3252ha HMA: North & West Wiltshire

Suitable Area: 0.3252ha (100.0%) Previous Use: Greenfield

Suitablity N/A

Constraints\*:

All Constraints\*:

SPZ, ALCG1

Suitable: Yes. No suitability constraints. Available: Yes

Achievable: Yes (Residential) Deliverable: Yes

Capacity: 15 Developable: In short-term

Site Address: Land adjacent to Starfield Court, Station Road

Total Area: 0.7773ha HMA: North & West Wiltshire

Suitable Area: 0.7772ha (100.0%) Previous Use: Greenfield