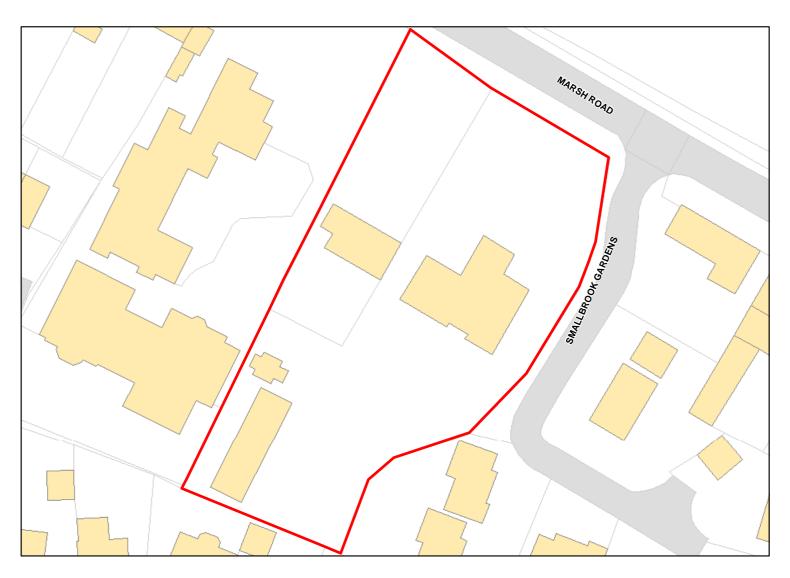

Capacity: 0 Developable: In long-term

Land At Smallbrook House, Smallbrook Gardens, Staverton, Wiltshire

Total Area: 0.3854ha

HMA: North & West Wiltshire

Suitable Area: Previous Use: 0.0024ha (0.6%)

Suitablity PP

Constraints\*:

All Constraints\*:

PP, ALCG1

Suitable: No. See suitability constraints. Available: Unknown

Achievable: Not assessed. Deliverable: No

Capacity: Developable: 0 In long-term

North & West Wiltshire

Site Address:

Land At Smallbrook House, Smallbrook Gardens, Staverton, Wiltshire

Total Area: 0.385ha HMA:

Suitable Area: 0.0021ha (0.5%) Previous Use:

Suitablity PP

Constraints\*:

All Constraints\*:

PP, ALCG1

Suitable: No. See suitability constraints. Available: Unknown

Achievable: Not assessed. Deliverable: No

Capacity: 0 Developable: In long-term

Site Address: Pastures Farm, upper and lower Westwood

Total Area: 7.3258ha HMA: North & West Wiltshire