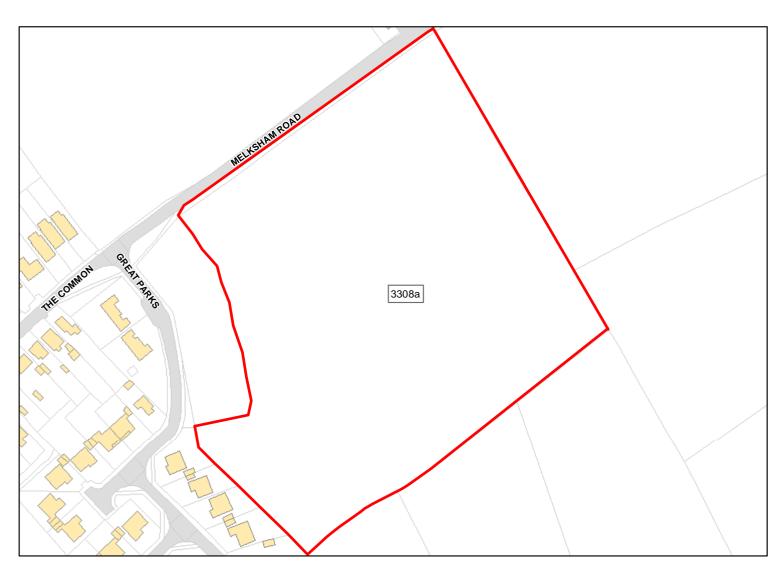

Site Address: Land to the South of Melksham Road

Total Area: 3.4501ha HMA: North & West Wiltshire

Suitable Area: 3.4501ha (100.0%) Previous Use: Greenfield

Suitablity N/A

Constraints\*:

All Constraints\*: SPZ, ALCG1

Suitable: Yes. No suitability constraints. Available: Yes

Achievable: Yes (Residential) Deliverable: Yes

Capacity: 105 Developable: In short-term

Site Address: Land to the East side of Great Parks, south of the B3107