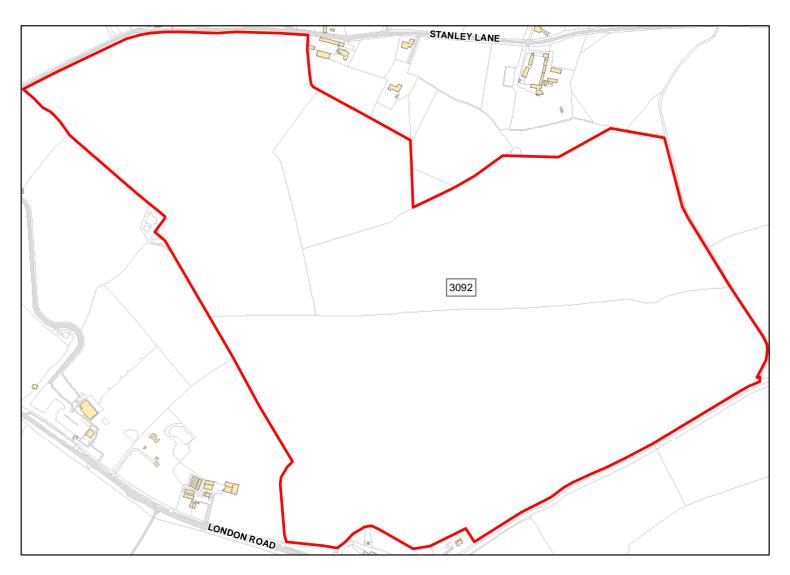

Land to the North of London Road and West of Stanley Lane

Total Area: 61.3606ha HMA: North & West Wiltshire

Suitable Area: 56.6889ha (92.4%) Previous Use: Greenfield

Suitablity N/A

Constraints\*:

All Constraints\*: PP, SSSI\_2km, FZ3, FZ2, SPZ, ALCG1

Suitable: Yes. No suitability constraints. Available: Unknown

Achievable: Yes (Residential) Deliverable: No

Capacity: 1731 Developable: In medium-term

Site Address: Land at East of Chippenham (Hardens Farm and New Lease Farm)