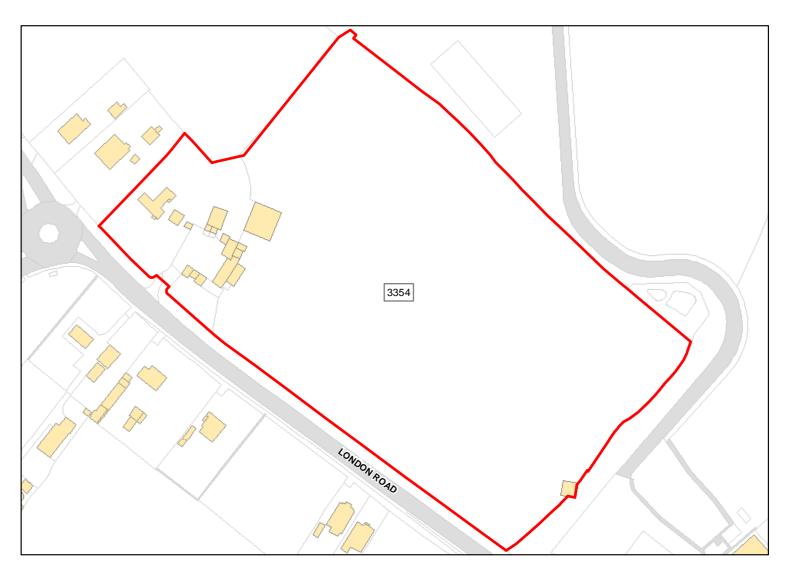

Calne: Calne 1104a

Site Address: Land at Quemerford (Parcel 1104a)

Total Area: 72.771ha HMA: North & West Wiltshire

Suitable Area: 66.0022ha (90.7%) Previous Use: Greenfield

Suitablity N/A

Constraints\*:

All Constraints\*: PP, SSSI\_2km, FZ3, FZ2, SAMS, HSE\_150m, MRZ, MSA, ALCG1

Suitable: Yes. No suitability constraints. Available: Unknown

Achievable: Yes (Residential) Deliverable: No

Capacity: 2015 Developable: In medium-term

Calne: Calne 1104b

Site Address: North East Quemerford