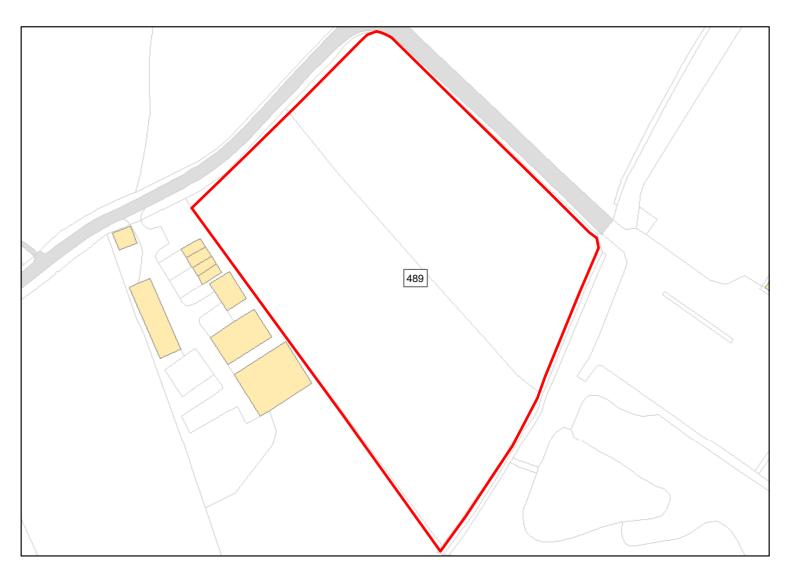

city: 395 Developable: In short-term



Site Address: Land East of Calne 3 - Housing Locations

Total Area: 1.1819ha HMA: North & West Wiltshire

Suitable Area: 1.1819ha (100.0%) Previous Use: Greenfield

Suitablity N/A

Constraints\*:

All Constraints\*:

ALCG1

Suitable: Yes. No suitability constraints. Available: Yes

Achievable: Yes (Residential) Deliverable: Yes

Capacity: 43 Developable: In short-term



Site Address: Land East of Calne 4 - Employment Locations

Total Area: 5.24ha HMA: North & West Wiltshire

Suitable Area: 3.9923ha (76.2%) Previous Use: Greenfield

Suitablity N/A

Constraints\*:

All Constraints\*: PP, FZ3, FZ2, ALCG1

Suitable: Yes. No suitability constraints. Available: Yes

Achievable: Yes (Residential) Deliverable: Yes

Capacity: 122 Developable: In short-term



Site Address: Land East of Calne 5 - Employment Locations

Total Area: 2.3345ha HMA: North & West Wiltshire

Suitable Area: 1.4107ha (60.4%) Previous Use: Greenfield

Suitablity N/A

Constraints\*:

All Constraints\*: FZ3, FZ2, ALCG1

Suitable: Yes. No suitability constraints. Available: Yes

Achievable: Yes (Residential) Deliverable: Yes

Capacity: 51 Developable: In short-term



Site Address: Land at Oxford Road

Total Area: 15.2787ha HMA: North & West Wiltshire

Suitable Area: 15.2787ha (100.0%) Previous Use: Greenfield

Suitablity N/A

Constraints\*:

All Constraints\*: MRZ, MSA, ALCG1

Suitable: Yes. No suitability constraints. Available: Unknown

Achievable: Yes (Residential) Deliverable: No

Capacity: 466 Developable: In medium-term



Site Address: Land to North of Sandpits Lane