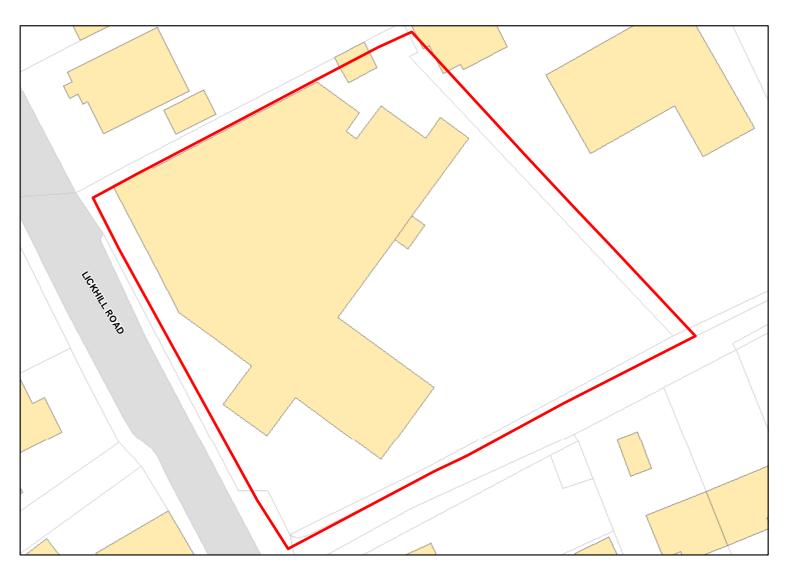

Calne: Calne N/07/01122/FUL

Site Address: THE FIRS, 2 LICKHILL ROAD, CALNE, WILTSHIRE, SN11 9DD

Total Area: 0.2517ha HMA: North & West Wiltshire

Suitable Area: 0.0216ha (8.6%) Previous Use:

Suitablity PP

Constraints\*:

All Constraints\*:

PP, ALCG1

Suitable: No. See suitability constraints. Available: Unknown

Achievable: Not assessed. Deliverable: No

Capacity: 1 Developable: In long-term

Calne: Calne N/12/03740/FUL

Land off Stanier Road, Calne, Wiltshire Site Address: