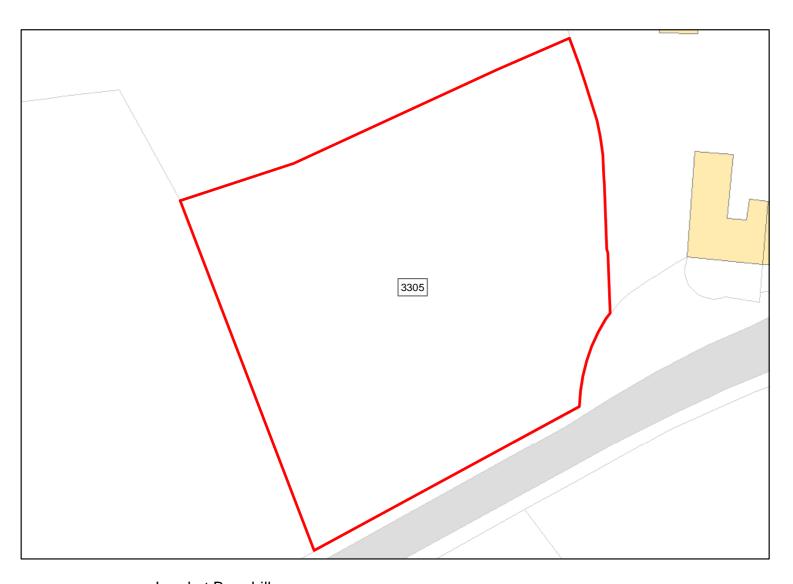

Calne: Bremhill 3305

Site Address:

Land at Bremhill

Total Area: 0.2018ha

HMA: North & West Wiltshire

Suitable Area: 0.0ha (0.0%)

Previous Use: Greenfield

Suitablity

SFB, SIZE

Not assessed.

Constraints\*:

SFB

All Constraints\*:

Suitable:

No. See suitability constraints.

Available: Yes

Achievable:

Deliverable:

No

Capacity: 0

Developable: In long-term

Calne: Calne 15/12651/FUL

Site Address: Land adj 81-83 The Pippin and rear of 8 - 13 High Street Calne Wiltshire SN11 8JQ

Total Area: 0.2898ha HMA: North & West Wiltshire