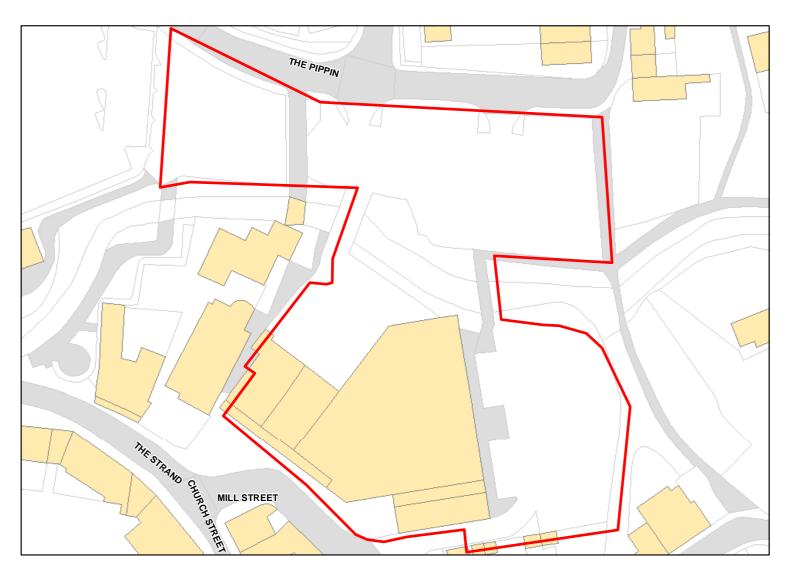

Achievable:

Deliverable:

No

Capacity: 0

Developable: In long-term

Calne: Calne 15/12651/FUL

Site Address: Land adj 81-83 The Pippin and rear of 8 - 13 High Street Calne Wiltshire SN11 8JQ

Total Area: 0.2898ha HMA: North & West Wiltshire

Suitable Area: 0.2898ha (100.0%) Previous Use:

Suitablity N/A

Constraints\*:

All Constraints\*: PP, CP58, ALCG1

Suitable: Yes. No suitability constraints. Available: Unknown

Achievable: No (Residential) Deliverable: No