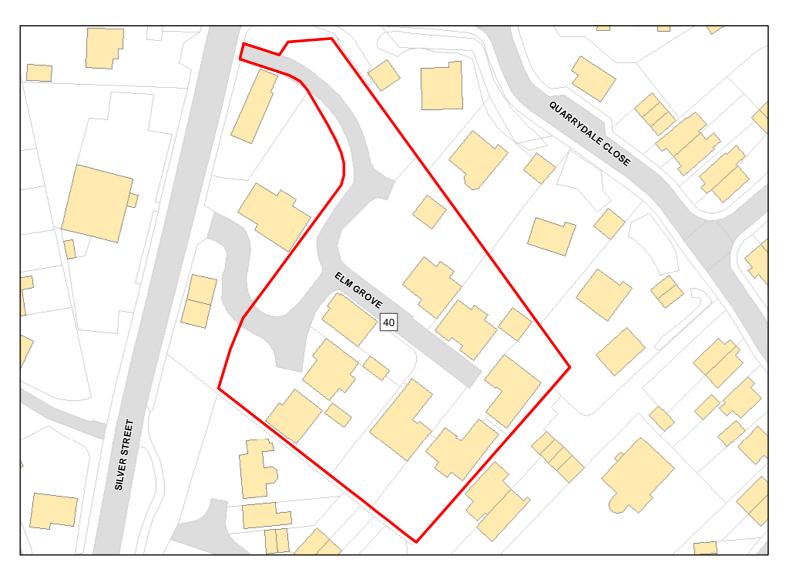

Capacity: 13 Developable: In long-term

Site Address: Elm Grove

Total Area: 0.4524ha HMA: North & West Wiltshire

Suitable Area: 0.0049ha (1.1%) Previous Use: Greenfield

Suitablity PP

Constraints\*:

All Constraints\*:

PP, ALCG1

Suitable: No. See suitability constraints. Available: Unknown

Achievable: Not assessed. Deliverable: No

Capacity: 0 Developable: In long-term

Site Address: Lower Qumerford Mill

Total Area: 1.6101ha HMA: North & West Wiltshire