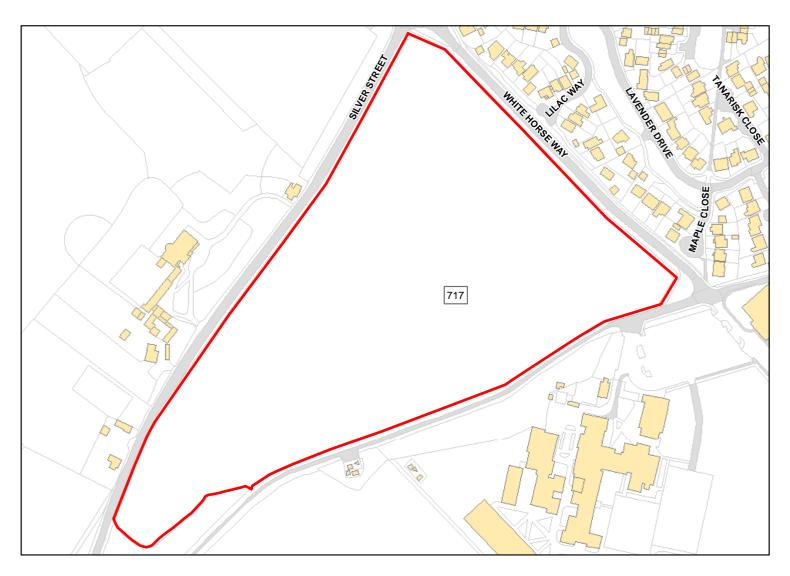

Site Address: Land at Silver Street

Total Area: 6.7233ha HMA: North & West Wiltshire

Suitable Area: 6.7233ha (100.0%) Previous Use: Greenfield

Suitablity N/A

Constraints\*:

All Constraints\*: ALCG1, OP

Suitable: Yes. No suitability constraints. Available: Unknown