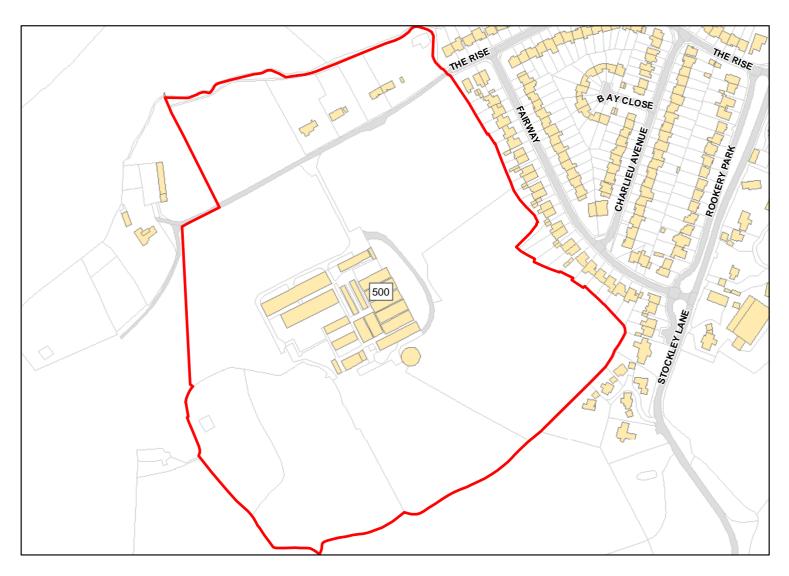

Capacity: 999 Developable: In medium-term

Site Address: Land at Stockly Lane

ALCG1

Total Area: 1.0299ha HMA: North & West Wiltshire

Suitable Area: 1.0299ha (100.0%) Previous Use: Greenfield

Suitablity N/A Constraints\*:

All Constraints\*:

Suitable: Yes. No suitability constraints. Available: Unknown

Achievable: Yes (Residential) Deliverable: No

Capacity: 37 Developable: In medium-term

Site Address: Land at Wenhill Heights, Wenhill Lane