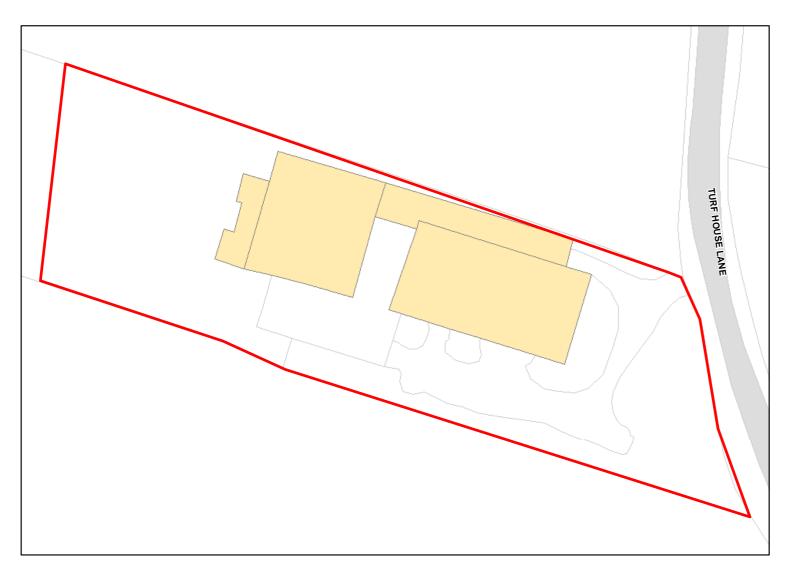

le: Unknown

Achievable: Not assessed. Deliverable: No

Capacity: 0 Developable: In long-term



Site Address: LAND AT TUDOR COTTAGE, PARK LANE, CHERHILL, CALNE, SN11 8XN

Total Area: 0.4098ha HMA: North & West Wiltshire

Suitable Area: 0.0ha (0.0%) Previous Use:

Suitablity SFB

Constraints\*:

All Constraints\*: SFB

Suitable: No. See suitability constraints. Available: Unknown

Achievable: Not assessed. Deliverable: No

Capacity: 0 Developable: In long-term



Site Address: OS 437, Bremhill, Calne

Total Area: 0.373ha HMA: North & West Wiltshire

Suitable Area: 0.0ha (0.0%) Previous Use:

Suitablity SFB

Constraints\*:

All Constraints\*: SFB

Suitable: No. See suitability constraints. Available: Unknown

Achievable: Not assessed. Deliverable: No

Capacity: 0 Developable: In long-term



Site Address: OS 437, Bremhill, Calne, Wiltshire

Total Area: 0.3585ha HMA: North & West Wiltshire

Suitable Area: 0.0ha (0.0%) Previous Use:

Suitablity SFB

Constraints\*:

All Constraints\*: SFB

Suitable: No. See suitability constraints. Available: Unknown

Achievable: Not assessed. Deliverable: No

Capacity: 0 Developable: In long-term



Site Address: Barn Farm, Foxham Road, Foxham, SN15 4NE

Total Area: 0.4898ha HMA: North & West Wiltshire

Suitable Area: 0.0ha (0.0%) Previous Use:

Suitablity SFB

Constraints\*:

All Constraints\*: SFB

Suitable: No. See suitability constraints. Available: Unknown

Achievable: Not assessed. Deliverable: No

Capacity: 0 Developable: In long-term

Calne: Open Countryside

N/13/01826/FUL



Site Address: 57 HOPPINGSTONES, CLEVANCY, HILMARTON, CALNE,