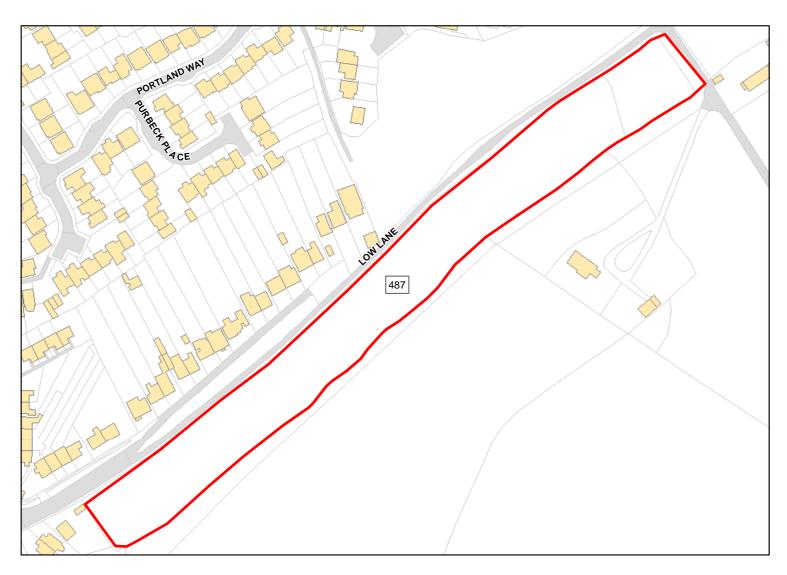

Site Address: Land at Oxford Road

Total Area: 15.2787ha HMA: North & West Wiltshire

Suitable Area: 15.2787ha (100.0%) Previous Use: Greenfield

Suitablity N/A

Constraints\*:

All Constraints\*: MRZ, MSA, ALCG1

Suitable: Yes. No suitability constraints. Available: Unknown

Achievable: Yes (Residential) Deliverable: No

Capacity: 466 Developable: In medium-term

Site Address: Land to North of Sandpits Lane / Penn Hill Farm