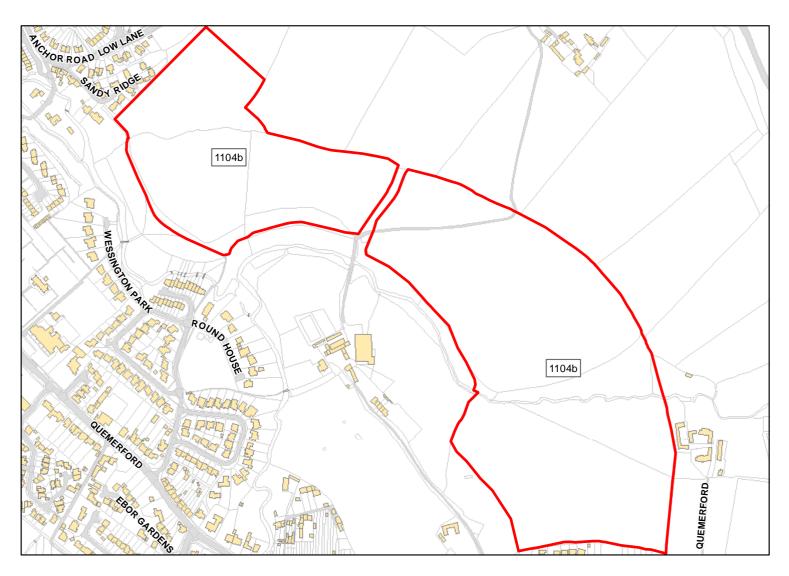

Total Area: 20.6877ha HMA: North & West Wiltshire

Suitable Area: 19.2812ha (93.2%) Previous Use: Greenfield

Suitablity N/A

Constraints\*:

All Constraints\*: PP, FZ3, FZ2, SAMS, CP58, ALCG1

Suitable: Yes. No suitability constraints. Available: No