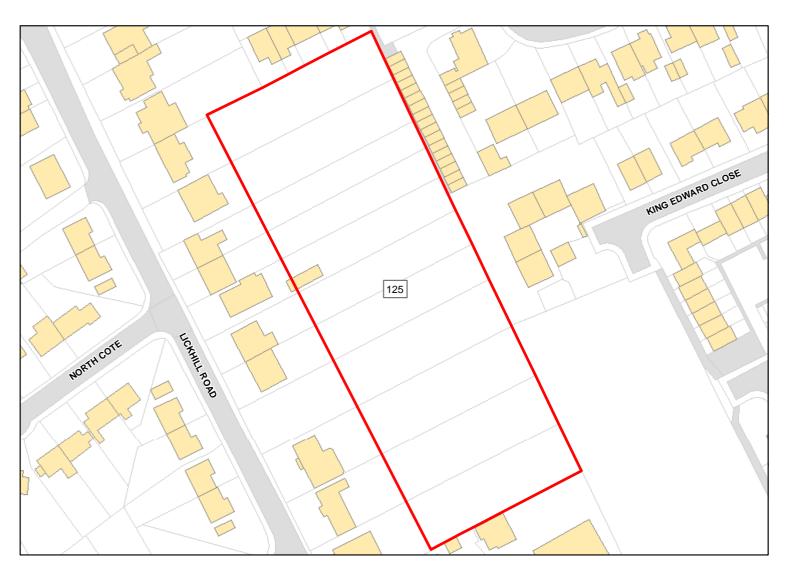

Calne: Calne N/07/01122/FUL

Site Address: THE FIRS, 2 LICKHILL ROAD, CALNE, WILTSHIRE, SN11 9DD

Total Area: 0.2517ha HMA: North & West Wiltshire

Suitable Area: 0.0216ha (8.6%) Previous Use:

Suitablity PP

Constraints\*:

All Constraints\*:

PP, ALCG1

Suitable: No. See suitability constraints. Available: Unknown

Achievable: Not assessed. Deliverable: No

Capacity: 1 Developable: In long-term

Calne: Calne N/12/03740/FUL

Land off Stanier Road, Calne, Wiltshire Site Address: