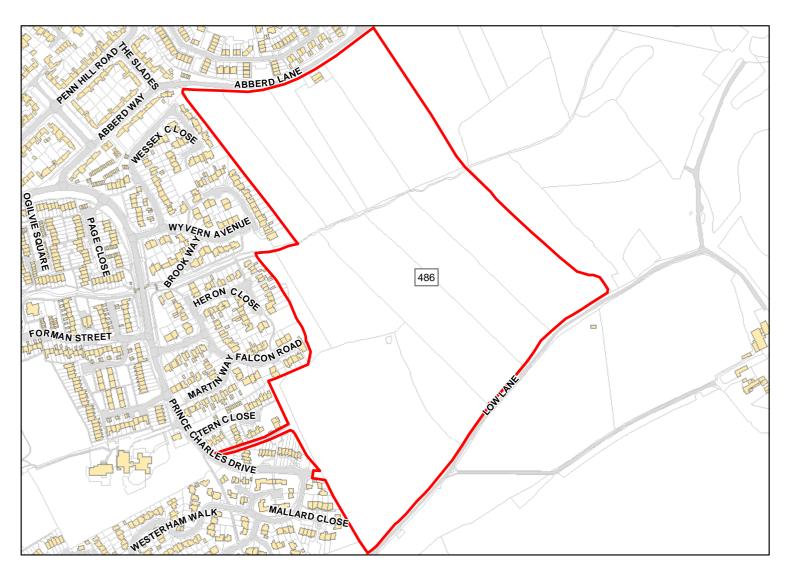

Suitable: Yes. No suitability constraints. Available: Yes

Achievable: No (Residential) Deliverable: No

Capacity: 150 Developable: In medium-term

Site Address: Abberd House Farm Buildings and Land

Total Area: 1.7715ha HMA: North & West Wiltshire

Suitable Area: 1.0477ha (59.1%) Previous Use: Greenfield

Suitablity N/A

Constraints\*:

All Constraints\*: FZ3, FZ2, ALCG1

Suitable: Yes. No suitability constraints. Available: Unknown

Achievable: Yes (Residential) Deliverable: No