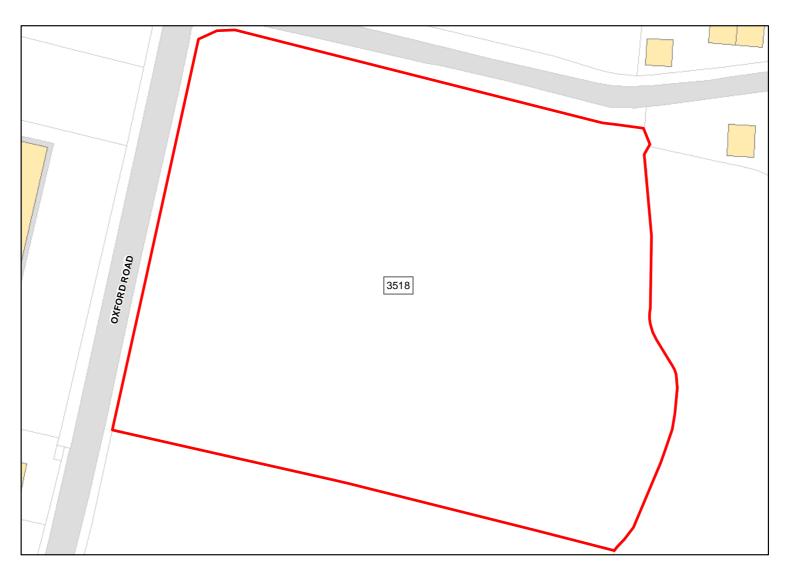

Site Address: Land at Oxford Road

Total Area: 15.2787ha HMA: North & West Wiltshire

Suitable Area: 15.2787ha (100.0%) Previous Use: Greenfield

Suitablity N/A

Constraints\*:

All Constraints\*: MRZ, MSA, ALCG1

Suitable: Yes. No suitability constraints. Available: Unknown

Achievable: Yes (Residential) Deliverable: No

Capacity: 466 Developable: In medium-term

Site Address: Land to North of Sandpits Lane / Penn Hill Farm