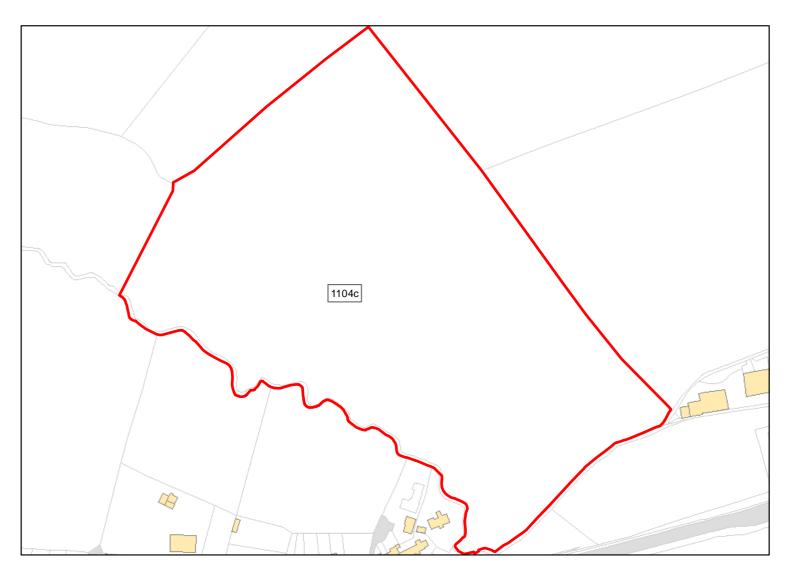

Achievable: Yes (Residential) Deliverable: No

Capacity: 589 Developable: In long-term

Calne: Calne 1104c

Site Address: Land at Quemerford (Parcel 1104c)

Total Area: 6.7847ha HMA: North & West Wiltshire

Suitable Area: 4.9845ha (73.5%) Previous Use: Greenfield

Suitablity N/A

Constraints\*:

All Constraints\*: SSSI\_2km, FZ3, FZ2, MRZ, MSA, ALCG1

Suitable: Yes. No suitability constraints. Available: Yes

Achievable: Yes (Residential) Deliverable: Yes

Capacity: 152 Developable: In short-term