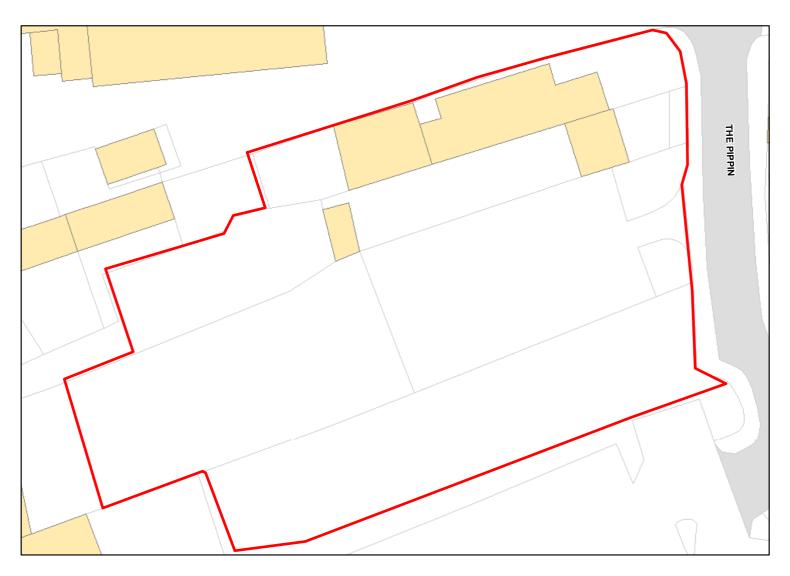

Achievable:

Deliverable:

No

Capacity: 0

Developable: In long-term

Calne: Calne 15/12651/FUL

Site Address: Land adj 81-83 The Pippin and rear of 8 - 13 High Street Calne Wiltshire SN11 8JQ

Total Area: 0.2898ha HMA: North & West Wiltshire

Suitable Area: 0.2898ha (100.0%) Previous Use:

Suitablity N/A

Constraints\*:

All Constraints\*: PP, CP58, ALCG1

Suitable: Yes. No suitability constraints. Available: Unknown

Achievable: No (Residential) Deliverable: No