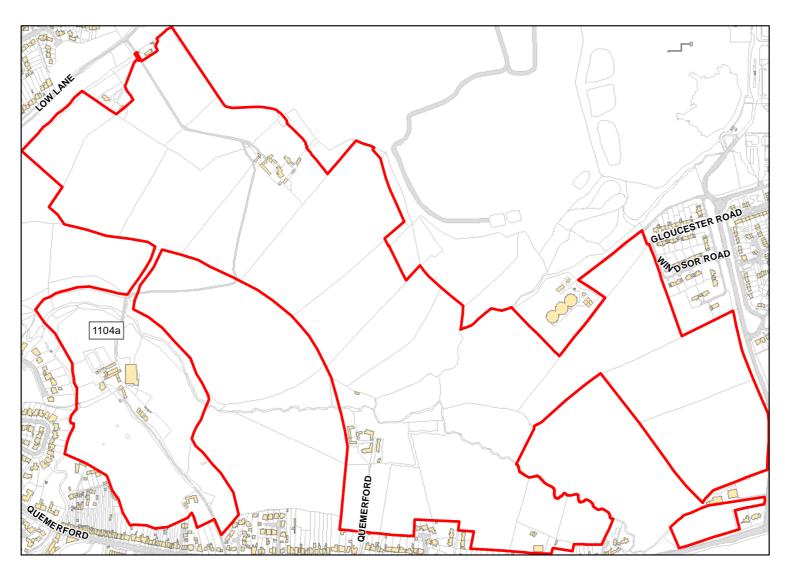

Calne: Calne 1104a

Site Address: Land at Quemerford (Parcel 1104a)

Total Area: 72.771ha HMA: North & West Wiltshire

Suitable Area: 66.0022ha (90.7%) Previous Use: Greenfield

Suitablity N/A

Constraints\*:

All Constraints\*: PP, SSSI\_2km, FZ3, FZ2, SAMS, HSE\_150m, MRZ, MSA, ALCG1