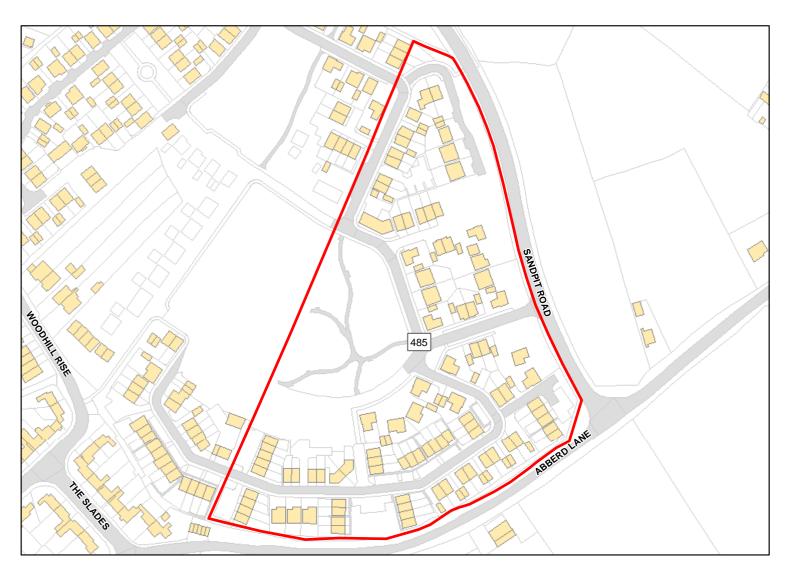

All Constraints\*: ALCG1

Suitable: No. See suitability constraints. Available: Unknown

Achievable: Not assessed. Deliverable: No

Capacity: 3 Developable: In long-term

Site Address: Land South of Sandpit Road

Total Area: 0.5614ha HMA: North & West Wiltshire

Suitable Area: 0.5511ha (98.2%) Previous Use: Greenfield

Suitablity N/A

Constraints\*:

All Constraints\*: PP, ALCG1

Suitable: Yes. No suitability constraints. Available: Yes

Achievable: Yes (Residential) Deliverable: Yes

Capacity: 20 Developable: In short-term

Site Address: Land East of Calne 6

Total Area: 3.3867ha HMA: North & West Wiltshire

Suitable Area: 1.6526ha (48.8%) Previous Use: Greenfield