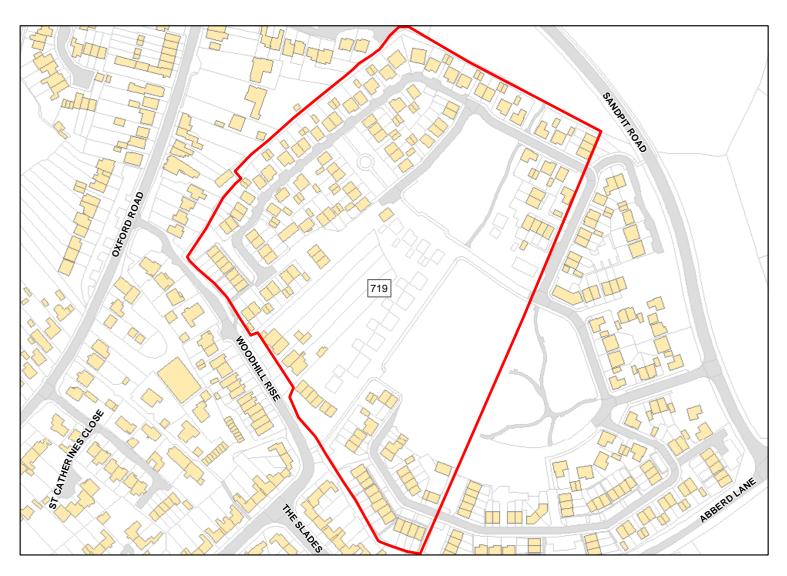

Achievable: Yes (Residential) Deliverable: No

Capacity: 205 Developable: In medium-term

Site Address: Land at East Woodhill Rise

Total Area: 5.7424ha HMA: North & West Wiltshire

Suitable Area: 0.5719ha (10.0%) Previous Use: Greenfield