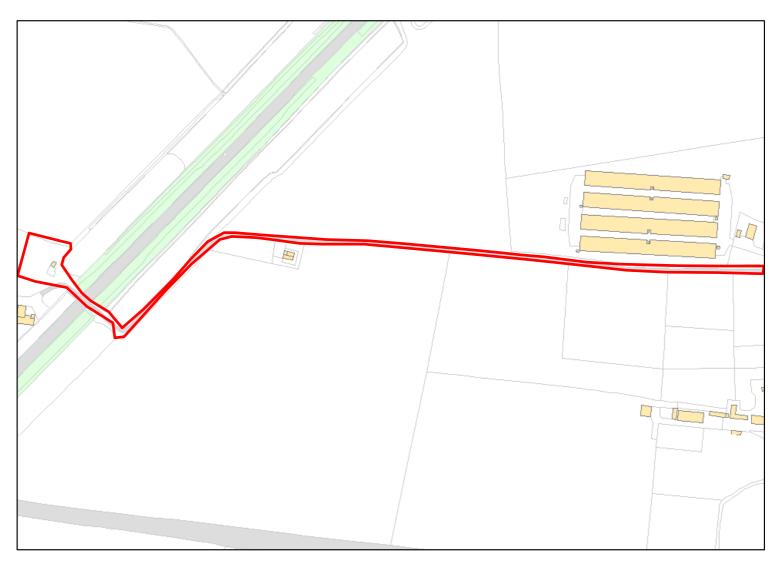

lity constraints. Available: Unknown

Achievable: Not assessed. Deliverable: No

Capacity: 0 Developable: In long-term



Site Address: OS 437, Bremhill, Calne

Total Area: 0.373ha HMA: North & West Wiltshire

Suitable Area: 0.0ha (0.0%) Previous Use:

Suitablity SFB

Constraints\*:

All Constraints\*: SFB

Suitable: No. See suitability constraints. Available: Unknown

Achievable: Not assessed. Deliverable: No

Capacity: 0 Developable: In long-term



Site Address: OS 437, Bremhill, Calne, Wiltshire

Total Area: 0.3585ha HMA: North & West Wiltshire

Suitable Area: 0.0ha (0.0%) Previous Use:

Suitablity SFB

Constraints\*:

All Constraints\*: SFB

Suitable: No. See suitability constraints. Available: Unknown

Achievable: Not assessed. Deliverable: No

Capacity: 0 Developable: In long-term



Site Address: Barn Farm, Foxham Road, Foxham, SN15 4NE

Total Area: 0.4898ha HMA: North & West Wiltshire

Suitable Area: 0.0ha (0.0%) Previous Use:

Suitablity SFB

Constraints\*:

All Constraints\*: SFB

Suitable: No. See suitability constraints. Available: Unknown

Achievable: Not assessed. Deliverable: No

Capacity: 0 Developable: In long-term

Calne: Open Countryside

N/13/01826/FUL



Site Address: 57 HOPPINGSTONES, CLEVANCY, HILMARTON, CALNE, WILTSHIRE SN11 8SS

Total Area: 0.2593ha HMA: North & West Wiltshire

Suitable Area: 0.0ha (0.0%) Previous Use:

Suitablity SFB

Constraints\*:

All Constraints\*: SFB

Suitable: No. See suitability constraints. Available: Unknown

Achievable: Not assessed. Deliverable: No

Capacity: 0 Developable: In long-term



Site Address: Land at former