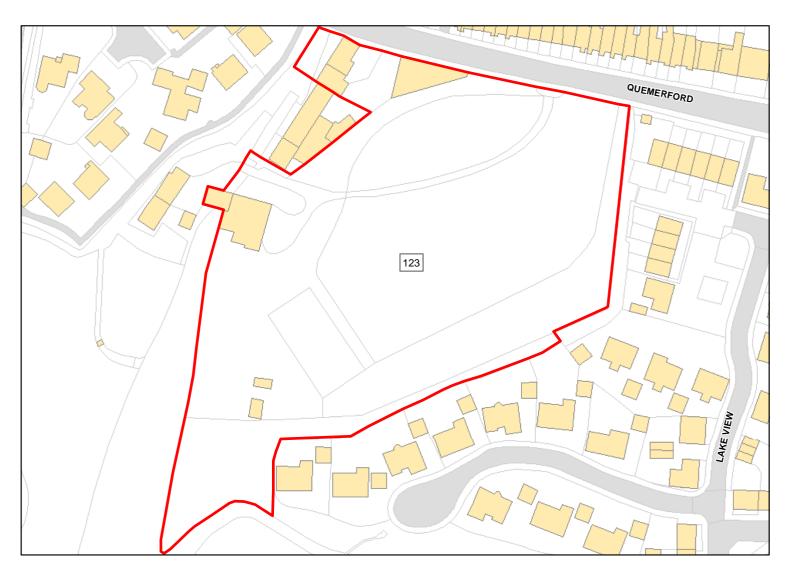

PP, ALCG1

Suitable: No. See suitability constraints. Available: Unknown

Achievable: Not assessed. Deliverable: No

Capacity: 0 Developable: In long-term

Site Address: Lower Qumerford Mill

Total Area: 1.6101ha HMA: North & West Wiltshire

Suitable Area: 0.4466ha (27.7%) Previous Use: PDL

Suitablity N/A

Constraints\*:

All Constraints\*: PP, Allocation, FZ3, FZ2, HSE\_150m, CP58, ALCG1, CWS, OP

Suitable: Yes. No suitability constraints. Available: Unknown

Achievable: No (Residential) Deliverable: No

Capacity: 16 Developable: In long-term

Site Address: Land to rear of Number 14

Total Area: 0.7525ha HMA: North & West Wiltshire

Suitable Area: 0.4844ha (64.4%) Previous Use: Greenfield