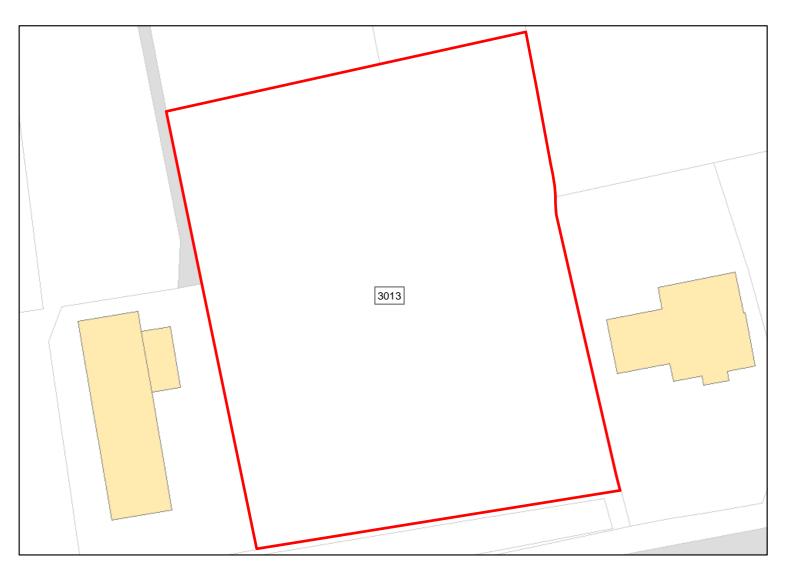

Achievable: Not assessed. Deliverable: No

Capacity: 0 Developable: In long-term

Calne: Cherhill 3013

Site Address: Adjacent School, Main Road, Cherhill

Total Area: 0.1972ha HMA: North & West Wiltshire

Suitable Area: 0.0ha (0.0%) Previous Use: Greenfield

Suitablity SFB, SIZE

Constraints\*:

All Constraints\*: SFB

Suitable: No. See suitability constraints. Available: Unknown

Achievable: Not assessed. Deliverable: No

Capacity: 0 Developable: In long-term

Site Address: