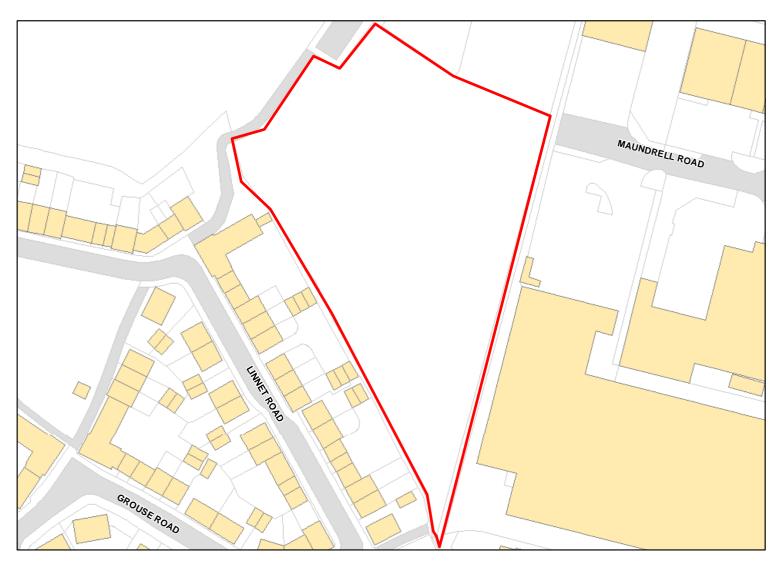

Capacity: 13 Developable: In long-term

Site Address: Elm Grove

Total Area: 0.4524ha HMA: North & West Wiltshire

Suitable Area: 0.0049ha (1.1%) Previous Use: Greenfield

Suitablity PP

Constraints\*:

All Constraints\*:

PP, ALCG1

Suitable: No. See suitability constraints. Available: Unknown

Achievable: Not assessed. Deliverable: No

Capacity: 0 Developable: In long-term

Site Address: Lower Qumerford Mill

Total Area: 1.6101ha HMA: North & West Wiltshire