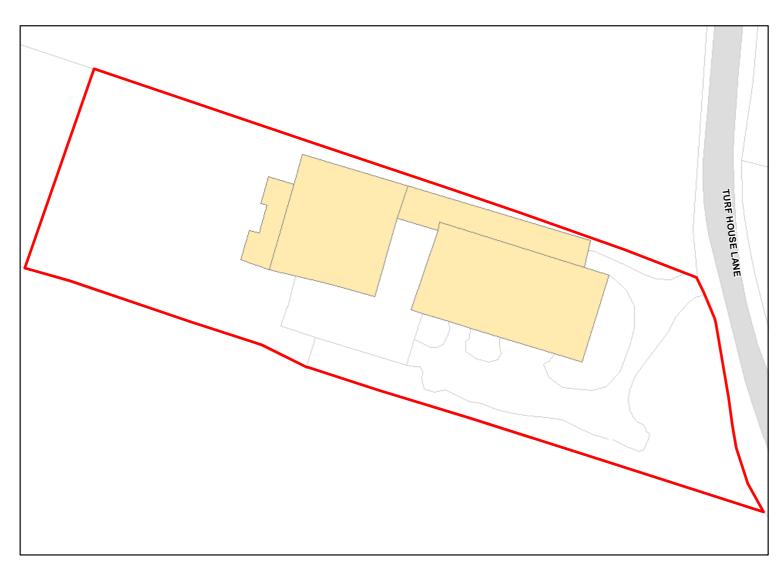

ble: No

Capacity: 0 Developable: In long-term



Site Address: LAND AT TUDOR COTTAGE, PARK LANE, CHERHILL, CALNE, WILTSHIRE SN11 8XN

Total Area: 0.4098ha HMA: North & West Wiltshire

Suitable Area: 0.0ha (0.0%) Previous Use:

Suitablity SFB

Constraints\*:

All Constraints\*: SFB

Suitable: No. See suitability constraints. Available: Unknown

Achievable: Not assessed. Deliverable: No

Capacity: 0 Developable: In long-term



Site Address: LAND AT TUDOR COTTAGE, PARK LANE, CHERHILL, CALNE, SN11 8XN

Total Area: 0.4098ha HMA: North & West Wiltshire

Suitable Area: 0.0ha (0.0%) Previous Use:

Suitablity SFB

Constraints\*:

All Constraints\*: SFB

Suitable: No. See suitability constraints. Available: Unknown

Achievable: Not assessed. Deliverable: No

Capacity: 0 Developable: In long-term



Site Address: OS 437, Bremhill, Calne

Total Area: 0.373ha HMA: North & West Wiltshire

Suitable Area: 0.0ha (0.0%) Previous Use:

Suitablity SFB

Constraints\*:

All Constraints\*: SFB

Suitable: No. See suitability constraints. Available: Unknown

Achievable: Not assessed. Deliverable: No

Capacity: 0 Developable: In long-term



Site Address: OS 437, Bremhill, Calne, Wiltshire

Total Area: 0.3585ha HMA: North & West Wiltshire

Suitable Area: 0.0ha (0.0%) Previous Use:

Suitablity SFB

Constraints\*:

All Constraints\*: SFB

Suitable: No. See suitability constraints. Available: Unknown

Achievable: Not assessed. Deliverable: No

Capacity: 0 Developable: In long-term



Site Address: Barn Farm, Foxham Road, Foxham, SN15 4NE

Total Area: 0.4898ha HMA: North & West Wiltshire

Suitable Are