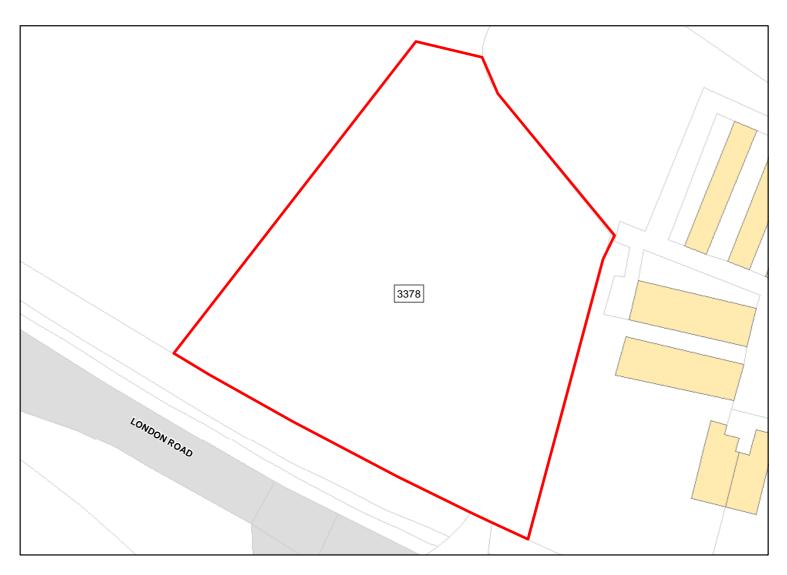

Total Area: 20.6877ha HMA: North & West Wiltshire

Suitable Area: 19.2812ha (93.2%) Previous Use: Greenfield

Suitablity N/A

Constraints\*:

All Constraints\*: PP, FZ3, FZ2, SAMS, CP58, ALCG1

Suitable: Yes. No suitability constraints. Available: No

Achievable: Yes (Residential) Deliverable: No

Capacity: 589 Developable: In long-term

Calne: Calne 1104c

Site Address: Land at Quemerford (Parcel 1104c)

Total Area: 6.7847ha HMA: North & West Wiltshire

Suitable Area: 4.9845ha (73.5%) Previous Use: Greenfield