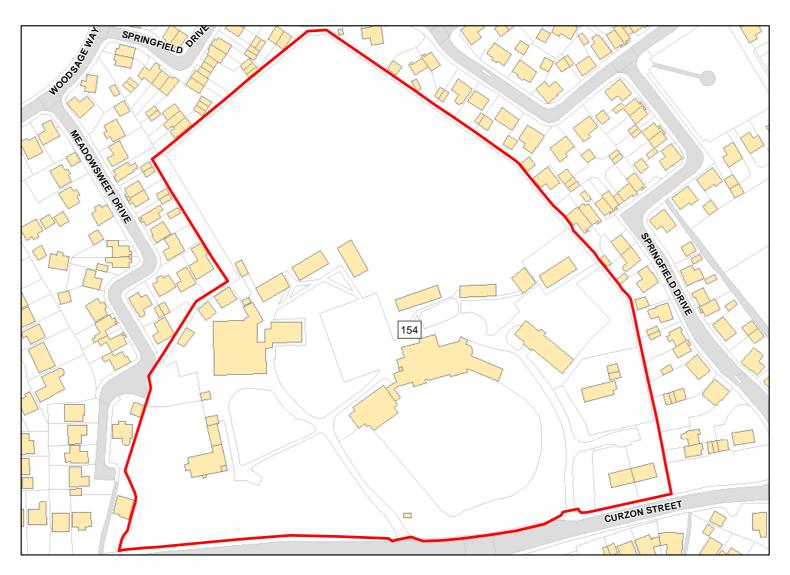

Site Address: Springfield School

Total Area: 4.9331ha HMA: North & West Wiltshire

Suitable Area: 4.9025ha (99.4%) Previous Use: PDL

Suitablity N/A

Constraints\*:

All Constraints\*: PP, CP55, CP58, ALCG1, OP

Suitable: Yes. No suitability constraints. Available: Yes

Achievable: No (Residential) Deliverable: No

Capacity: 150 Developable: In medium-term

Site Address: Abberd House Farm Buildings and Land

Total Area: 1.7715ha HMA: North & West Wiltshire