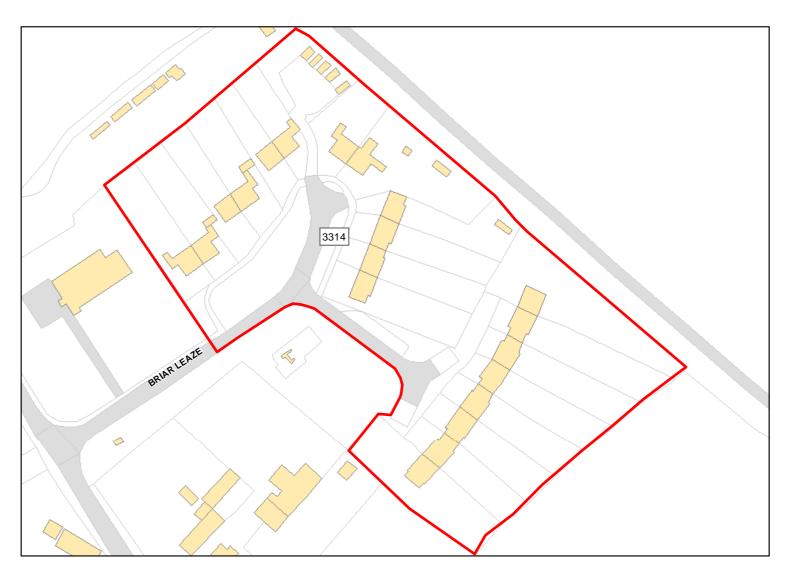

Suitablity N/A

Constraints\*:

All Constraints\*: ALCG1, OP

Suitable: Yes. No suitability constraints. Available: Yes

Achievable: Yes (Residential) Deliverable: Yes

Capacity: 12 Developable: In short-term

Site Address: 1-20 Briar Leaze

Total Area: 1.3758ha HMA: North & West Wiltshire

Suitable Area: 0.0ha (0.0%) Previous Use: PDL

Suitablity SFB

Constraints\*:

All Constraints\*: SFB

Suitable: No. See suitability constraints. Available: No

Achievable: Not assessed. Deliverable: No