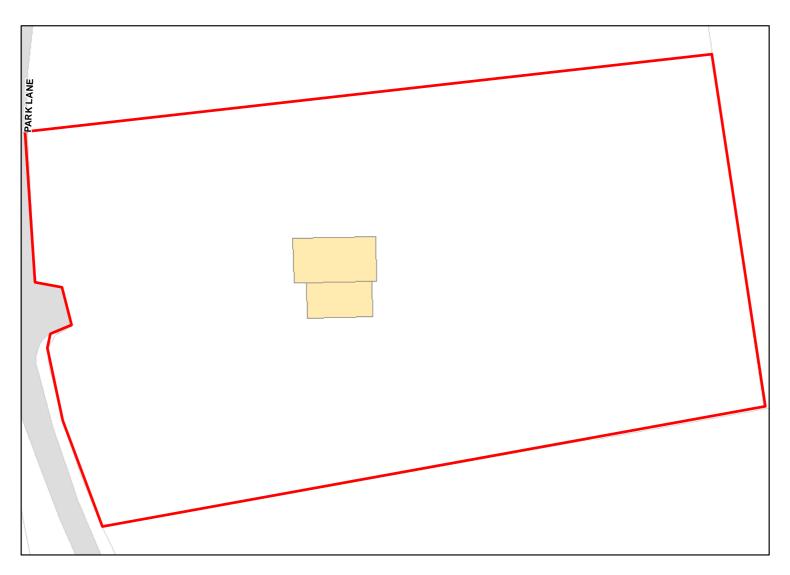

Achievable: Not assessed. Deliverable: No

Capacity: 0 Developable: In long-term

Site Address: LAND AT TUDOR COTTAGE, PARK LANE, CHERHILL, CALNE, WILTSHIRE SN11 8XN

Total Area: 0.4098ha HMA: North & West Wiltshire

Suitable Area: 0.0ha (0.0%) Previous Use:

Suitablity SFB

Constraints\*:

All Constraints\*: SFB

Suitable: No. See suitability constraints. Available: Unknown

Achievable: Not assessed. Deliverable: No

Capacity: 0 Developable: In long-term

Site Address: LAND AT TUDOR COTTAGE, PARK LANE, CHERHILL, CALNE, SN11 8XN

Total Area: 0.4098ha HMA: North & West Wiltshire

Suitable Area: 0.0ha (0.0%) Previous Use:

Suitablity SFB

Constraints\*:

All Constraints\*: SFB

Suitable: No. See suitability constraints. Available: Unknown

Achievable: Not assessed. Deliverable: No

Capacity: 0 Developable: In long-term

Site Address: OS 437, Bremhill, Calne

Total Area: 0.373ha HMA: North & West Wiltshire