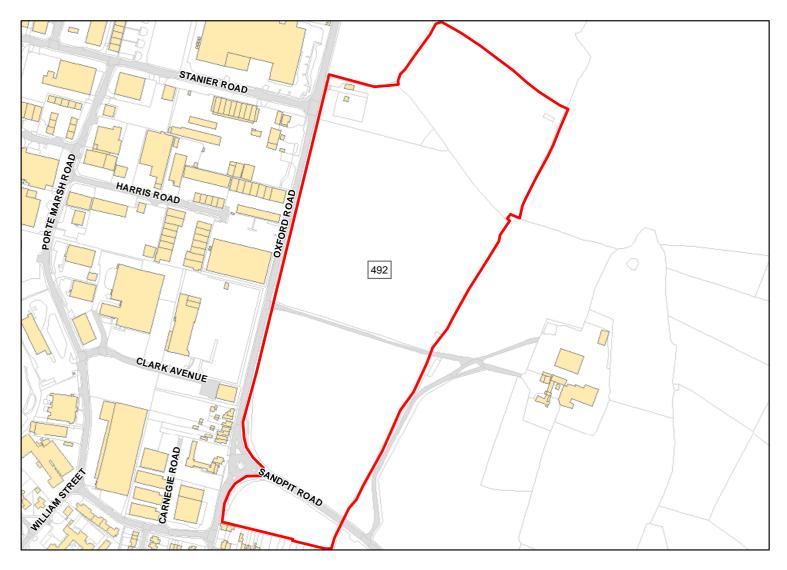

Site Address: Land at Oxford Road

Total Area: 15.2787ha HMA: North & West Wiltshire

Suitable Area: 15.2787ha (100.0%) Previous Use: Greenfield

Suitablity N/A

Constraints\*:

All Constraints\*: MRZ, MSA, ALCG1

Suitable: Yes. No suitability constraints. Available: Unknown

Achievable: Yes (Residential) Deliverable: No

Capacity: 466 Developable: In medium-term

Site Address: Land to North of Sandpits Lane / Penn Hill Farm

Total Area: 16.18ha HMA: North & West Wiltshire

Suitable Area: 16.1252ha (99.7%) Previous Use: Greenfield

Suitablity N/A

Constraints\*:

All Constraints\*: PP, ALCG1

Suitable: Yes. No suitability constraints. Available: Yes

Achievable: Yes (Residential) Deliverable: Yes

Capacity: 492 Developable: In short-term

Site Address: Marden Farm No 1

Total Area: 13.869ha HMA: North & West Wiltshire

Suitable Area: 2.1196ha (15.3%) Previous Use: Greenfield