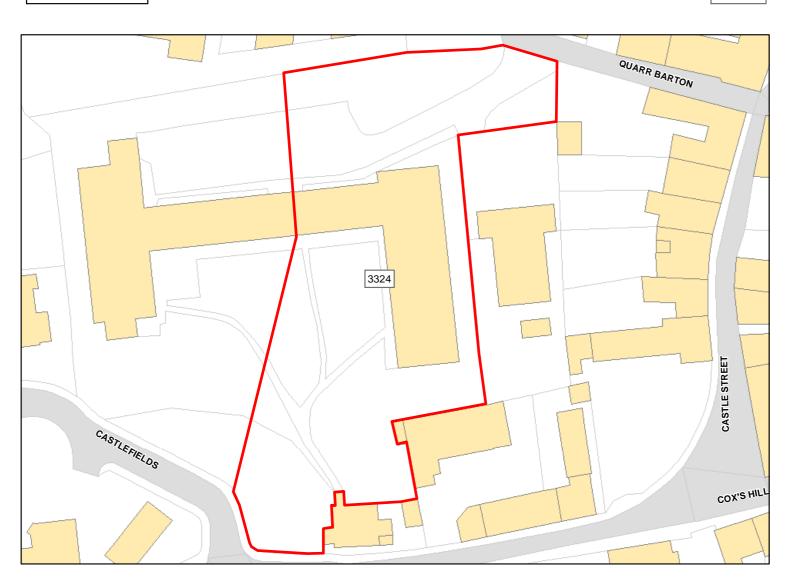

Achievable: No (Residential) Deliverable: No

Capacity: 79 Developable: In long-term

Site Address: Marden Court

Total Area: 0.3435ha HMA: North & West Wiltshire

Suitable Area: 0.3435ha (100.0%) Previous Use: PDL

Suitablity N/A

Constraints\*:

All Constraints\*: CP58, CP58, ALCG1

Suitable: Yes. No suitability constraints. Available: No

Achievable: No (Residential) Deliverable: No

Capacity: 16 Developable: In long-term