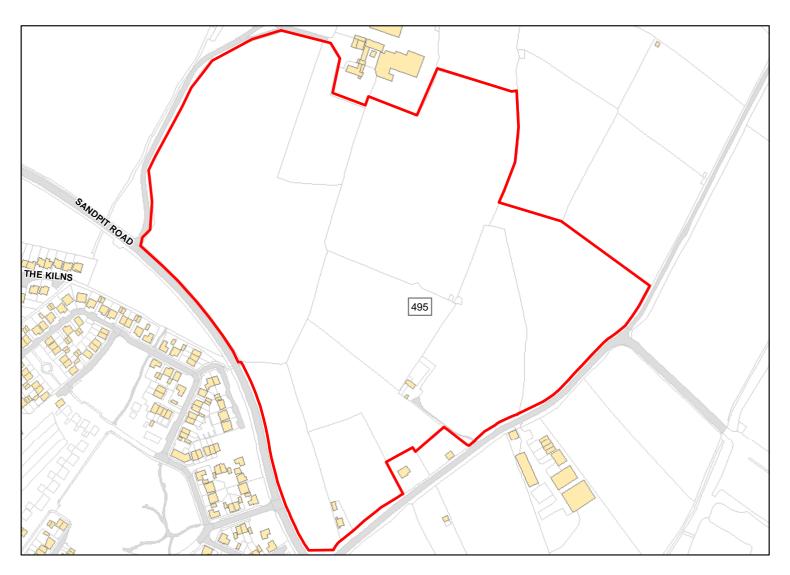

Total Area: 0.5614ha HMA: North & West Wiltshire

Suitable Area: 0.5511ha (98.2%) Previous Use: Greenfield

Suitablity N/A

Constraints\*:

All Constraints\*: PP, ALCG1

Suitable: Yes. No suitability constraints. Available: Yes

Achievable: Yes (Residential) Deliverable: Yes

Capacity: 20 Developable: In short-term

Site Address: Land East of Calne 6

Total Area: 3.3867ha HMA: North & West Wiltshire

Suitable Area: 1.6526ha (48.8%) Previous Use: Greenfield