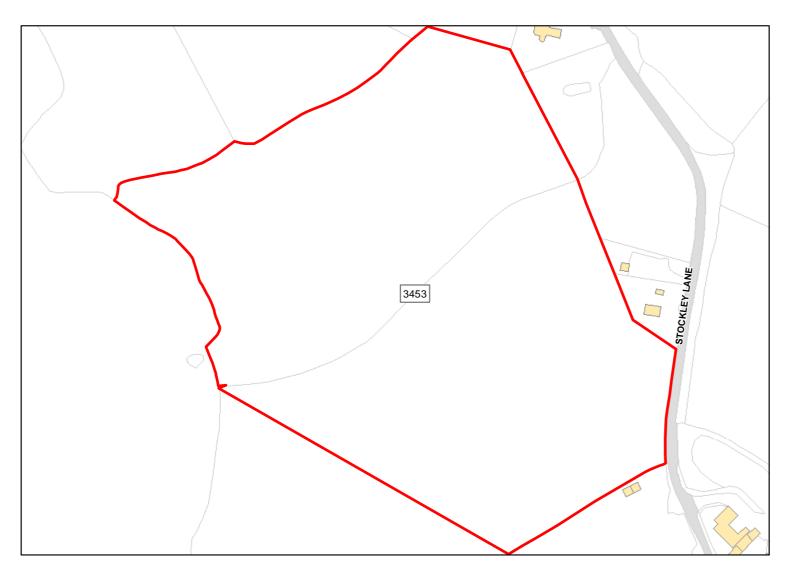

Capacity: 999 Developable: In medium-term

Site Address: Land at Stockly Lane

ALCG1

Total Area: 1.0299ha HMA: North & West Wiltshire

Suitable Area: 1.0299ha (100.0%) Previous Use: Greenfield

Suitablity N/A Constraints\*:

All Constraints\*:

Suitable: Yes. No suitability constraints. Available: Unknown

Achievable: Yes (Residential) Deliverable: No

Capacity: 37 Developable: In medium-term

Site Address: Land at Wenhill Heights, Wenhill Lane