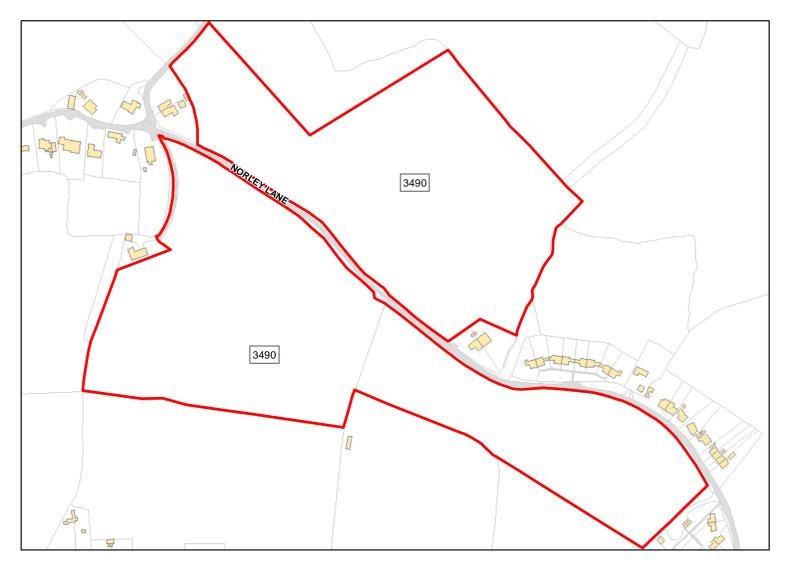

Achievable: Yes (Residential) Deliverable: Yes

Capacity: 105 Developable: In short-term

Site Address: Land to the north and south of Norley Lane

Total Area: 13.3677ha HMA: North & West Wiltshire

Suitable Area: 13.3677ha (100.0%) Previous Use: Greenfield

Suitablity N/A

Constraints\*:

All Constraints\*: SSSI\_2km, AW, MRZ, MSA, ALCG1, CWS

Suitable: Yes. No suitability constraints. Available: Yes

Achievable: Yes (Residential) Deliverable: Yes

Capacity: 408 Developable: In short-term