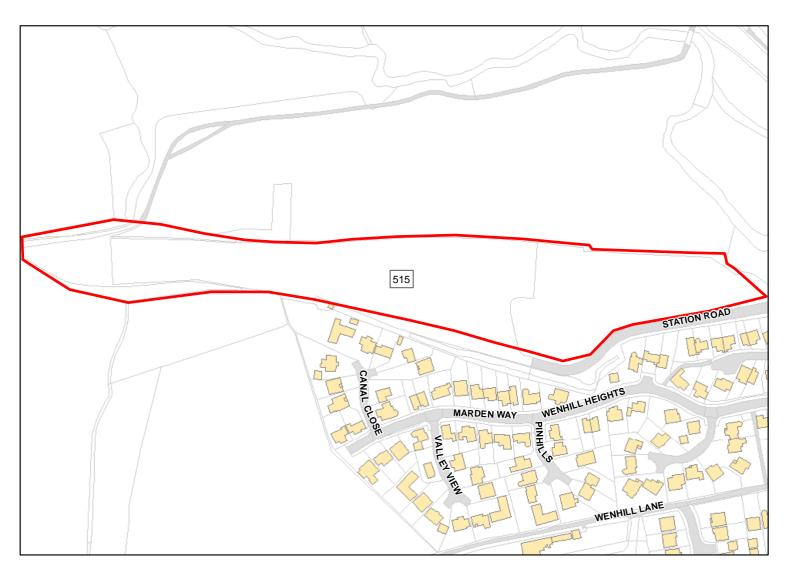

Suitablity N/A

Constraints\*:

All Constraints\*: PP, ALCG1

Suitable: Yes. No suitability constraints. Available: Yes

Achievable: Yes (Residential) Deliverable: Yes

Capacity: 80 Developable: In short-term

Site Address: Station Road

Total Area: 2.2731ha HMA: North & West Wiltshire

Suitable Area: 0.0046ha (0.2%) Previous Use: PDL

Suitablity PP, Allocation

Constraints\*:

All Constraints\*:

PP, Allocation, ALCG1, OP

Suitable: No. See suitability constraints. Available: Unknown