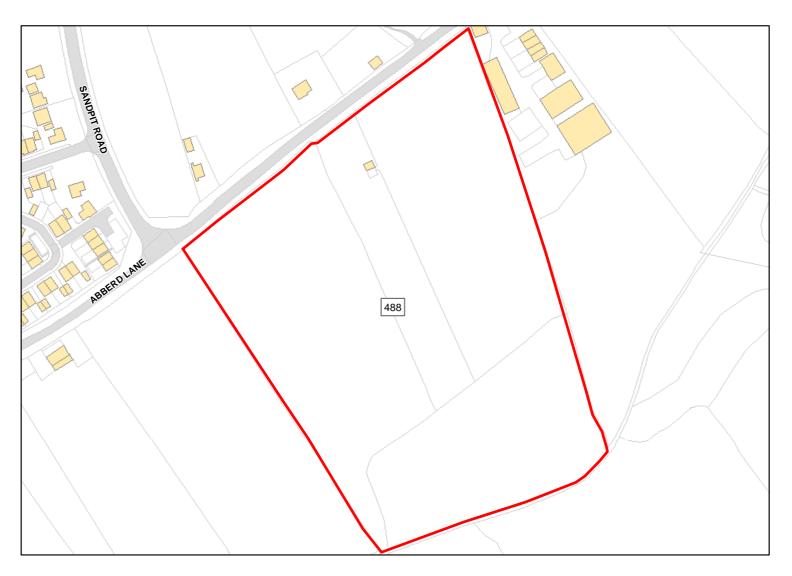

Total Area: 0.5614ha HMA: North & West Wiltshire

Suitable Area: 0.5511ha (98.2%) Previous Use: Greenfield

Suitablity N/A

Constraints\*:

All Constraints\*: PP, ALCG1

Suitable: Yes. No suitability constraints. Available: Yes

Achievable: Yes (Residential) Deliverable: Yes

Capacity: 20 Developable: In short-term

Site Address: Land East of Calne 6

Total Area: 3.3867ha HMA: North & West Wiltshire

Suitable Area: 1.6526ha (48.8%) Previous Use: Greenfield