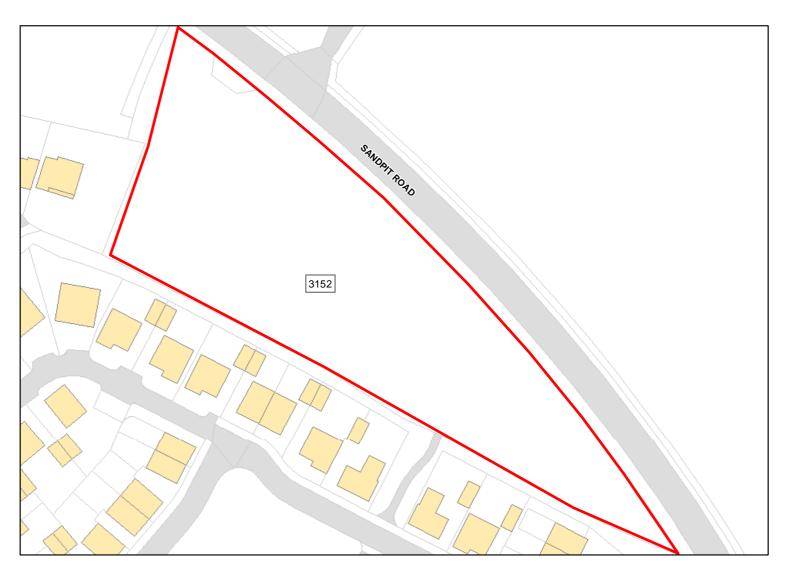

All Constraints\*: ALCG1

Suitable: No. See suitability constraints. Available: Unknown

Achievable: Not assessed. Deliverable: No

Capacity: 3 Developable: In long-term

Site Address: Land South of Sandpit Road

Total Area: 0.5614ha HMA: North & West Wiltshire

Suitable Area: 0.5511ha (98.2%) Previous Use: Greenfield

Suitablity N/A

Constraints\*:

All Constraints\*: PP, ALCG1

Suitable: Yes. No suitability constraints. Available: Yes

Achievable: Yes (Residential) Deliverable: Yes

Capacity: 20 Developable: In short-term

Site Address: Land East of Calne 6

Total Area: 3.3867ha HMA: North & West Wiltshire

Suitable Area: 1.6526ha (48.8%) Previous Use: Greenfield