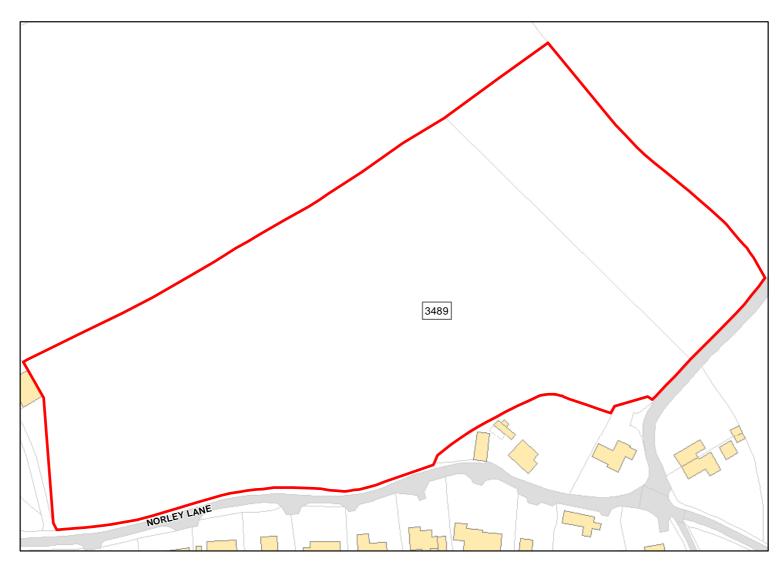

Total Area: 3.4308ha HMA: North & West Wiltshire

Suitable Area: 3.4308ha (100.0%) Previous Use: Greenfield

Suitablity N/A

Constraints\*:

All Constraints\*: SSSI\_2km, MRZ, MSA, ALCG1

Suitable: Yes. No suitability constraints. Available: Yes

Achievable: Yes (Residential) Deliverable: Yes

Capacity: 105 Developable: In short-term

Site Address: Land to the north and south of Norley Lane

Total Area: 13.3677ha HMA: North & West Wiltshire

Suitable Area: 13.3677ha (100.0%) Previous Use: Greenfield