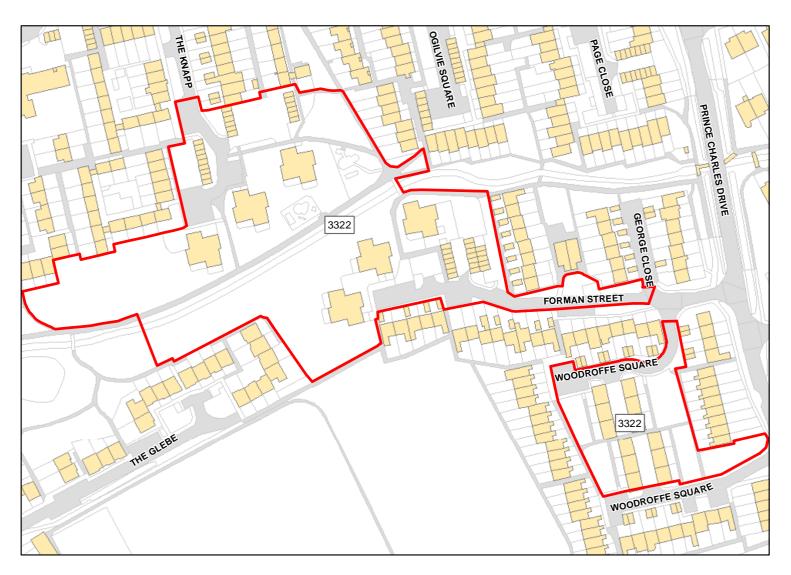

Total Area: 2.6446ha HMA: North & West Wiltshire

Suitable Area: 2.0967ha (79.3%) Previous Use: PDL

Suitablity N/A

Constraints\*:

All Constraints\*: FZ2, ALCG1

Suitable: Yes. No suitability constraints. Available: No

Achievable: No (Residential) Deliverable: No

Capacity: 79 Developable: In long-term

Site Address: Marden Court

Total Area: 0.3435ha HMA: North & West Wiltshire

Suitable Area: 0.3435ha (100.0%) Previous Use: PDL