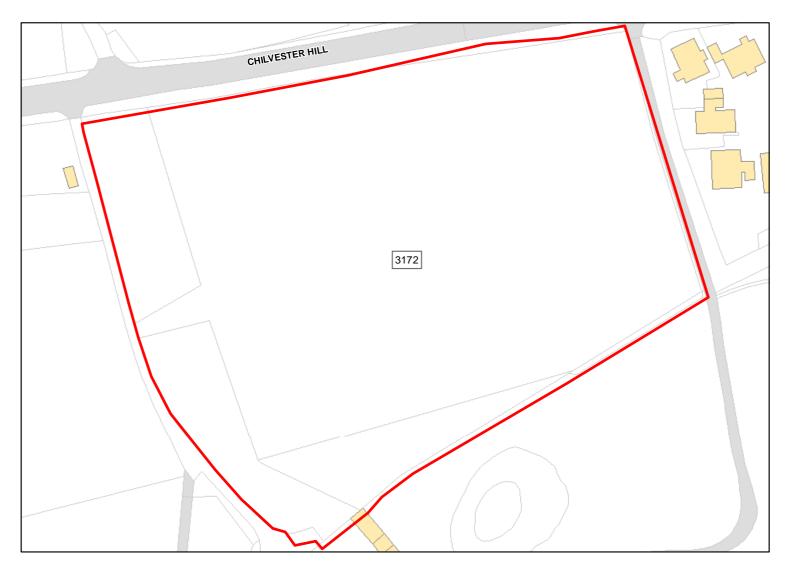

Site Address: Land South of Chilvester Hill

Total Area: 1.9305ha HMA: North & West Wiltshire

Suitable Area: 1.9305ha (100.0%) Previous Use: Greenfield

Suitablity N/A

Constraints\*:

All Constraints\*: CP55, CP58, ALCG1

Suitable: Yes. No suitability constraints. Available: Yes

Achievable: Yes (Residential) Deliverable: Yes

Capacity: 73 Developable: In short-term

Site Address: Land at Wenhill South

Total Area: 4.2073ha HMA: North & West Wiltshire