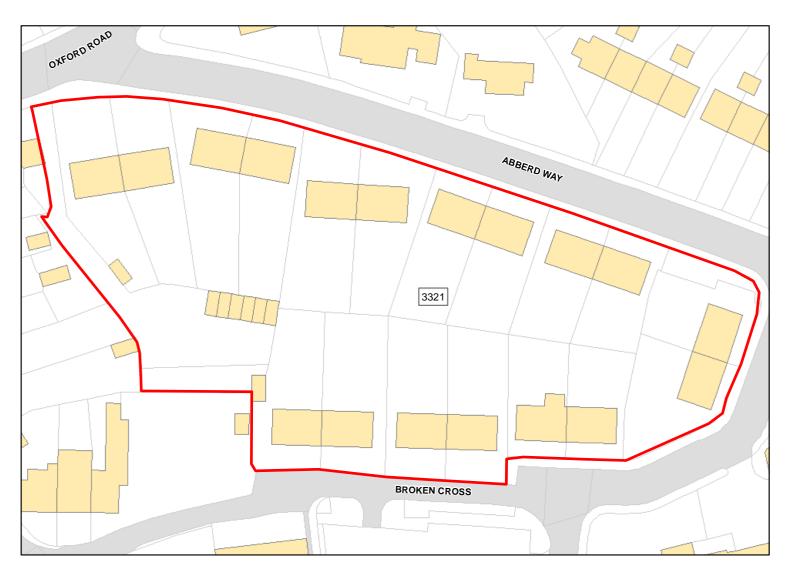

Achievable: Not assessed. Deliverable: No

Capacity: 9 Developable: In long-term

Site Address: Broken Cross/Abberd Way

Total Area: 0.7897ha HMA: North & West Wiltshire

Suitable Area: 0.7777ha (98.5%) Previous Use: PDL

Suitablity N/A

Constraints\*:

All Constraints\*: PP, ALCG1

Suitable: Yes. No suitability constraints. Available: No

Achievable: No (Residential) Deliverable: No

Capacity: 28 Developable: In long-term

Site Address: Colemans Farm and Woodroffe Square