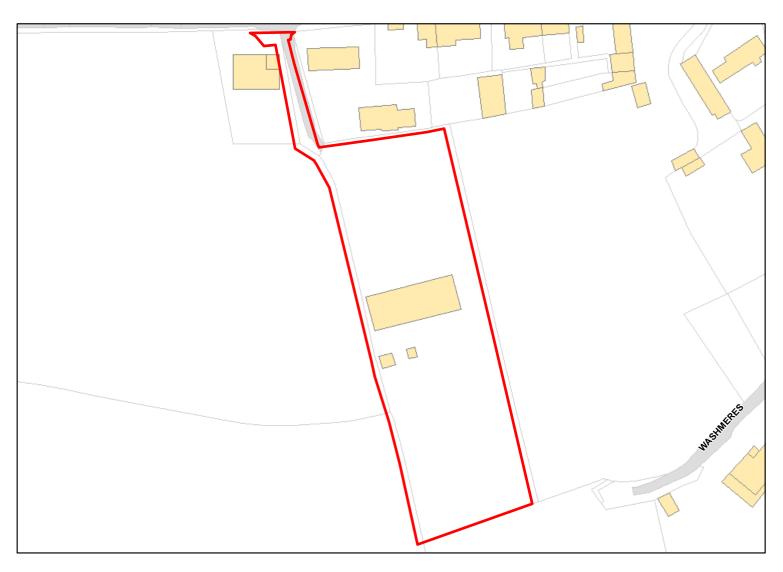

Site Address: Land off 12C Pound Pill Corsham SN13 9HZ

| Total Area:                 | 0.2856ha                         | HMA:            | North & West Wiltshire |
|-----------------------------|----------------------------------|-----------------|------------------------|
| Suitable Area:              | 0.2413ha (84.5%)                 | Previous Use:   |                        |
| Suitablity<br>Constraints*: | PP, FZ2                          |                 |                        |
| All Constraints*:           | PP, SAC_5km, SSSI_2km, FZ2, C    | P58, SPZ, ALCG1 |                        |
| Suitable:                   | No. See suitability constraints. | Available:      | Unknown                |
| Achievable:                 | Not assessed.                    | Deliverable:    | No                     |
| Capacity:                   | 11                               | Developable:    | In long-term           |