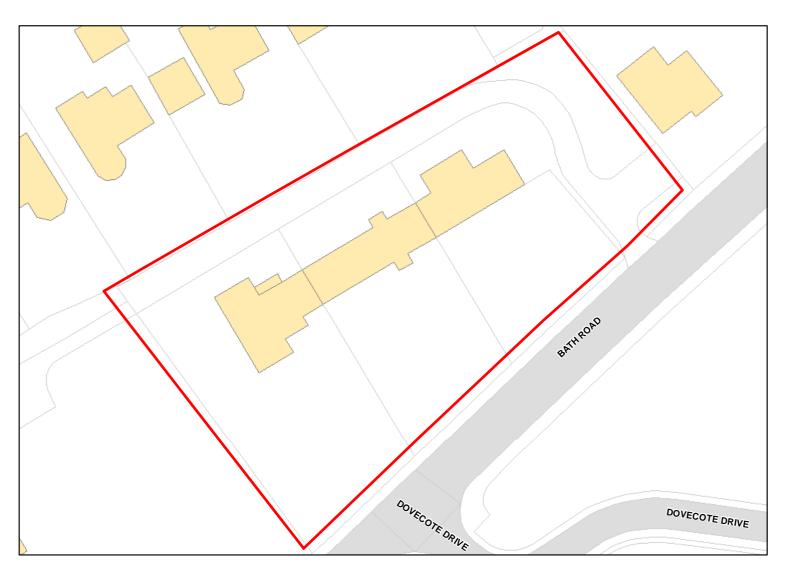

Site Address: Land north of Bath Road

| Total Area:                 | 10.0086ha                                | HMA:          | North & West Wiltshire |
|-----------------------------|------------------------------------------|---------------|------------------------|
| Suitable Area:              | 10.0086ha (100.0%)                       | Previous Use: | Greenfield             |
| Suitablity<br>Constraints*: | N/A                                      |               |                        |
| All Constraints*:           | SAC_5km, SSSI_2km, CP58, MSA, SPZ, ALCG1 |               |                        |
| Suitable:                   | Yes. No suitability constraints.         | Available:    | Yes                    |
| Achievable:                 | Yes (Residential)                        | Deliverable:  | Yes                    |
| Capacity:                   | 306                                      | Developable:  | In short-term          |