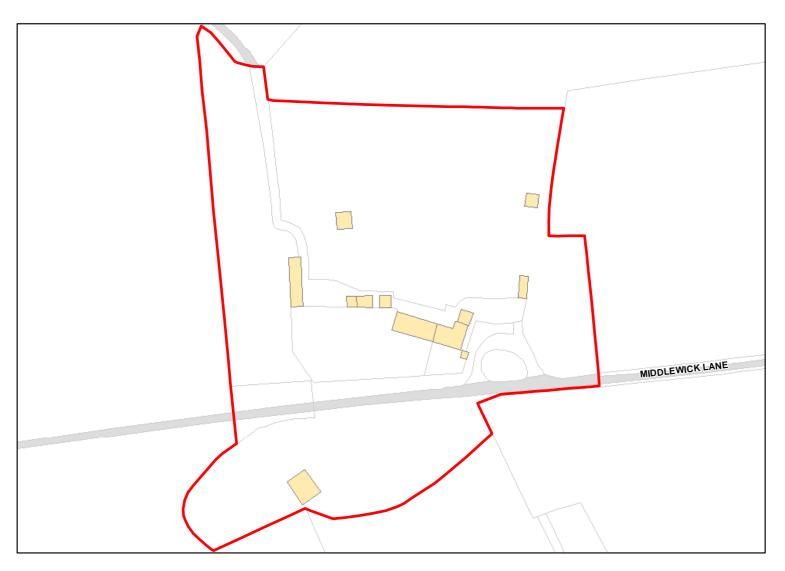

Corsham: Open Countryside

WADSMICKLANE

Land East of Manor Farm Wadswick Box Corsham Wiltshire SN13 8JB Site Address:

| Total Area:                 | 14.6702ha                        | HMA:          | North & West Wiltshire |
|-----------------------------|----------------------------------|---------------|------------------------|
| Suitable Area:              | 0.0ha (0.0%)                     | Previous Use: |                        |
| Suitablity<br>Constraints*: | SFB                              |               |                        |
| All Constraints*:           | SFB                              |               |                        |
| Suitable:                   | No. See suitability constraints. | Available:    | Unknown                |
| Achievable:                 | Not assessed.                    | Deliverable:  | No                     |
| Capacity:                   | 0                                | Developable:  | In long-term           |