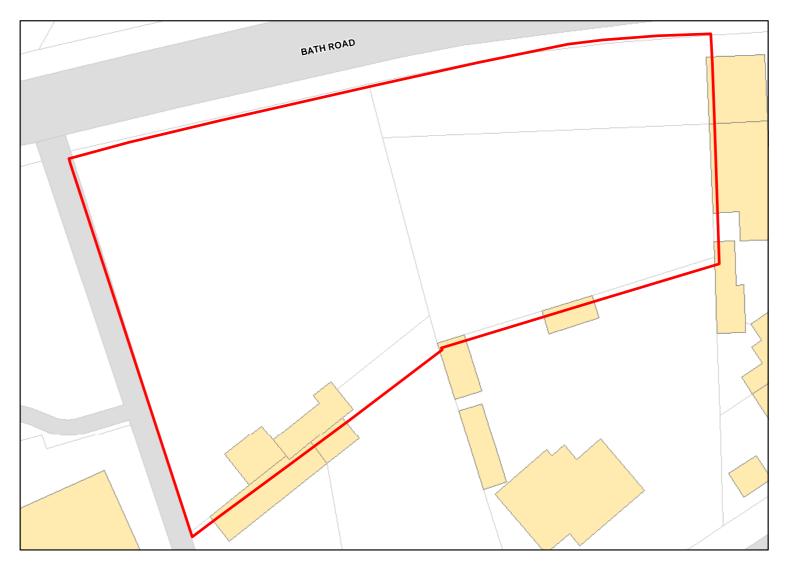

| Corsham: Open Countryside |  |
|---------------------------|--|
|---------------------------|--|

٦

|                             |                                  |                 | TRENCHARD AVENUE       |
|-----------------------------|----------------------------------|-----------------|------------------------|
| Site Address:               | Rudloe Hall Hotel                |                 |                        |
| Total Area:                 | 1.5695ha                         | HMA:            | North & West Wiltshire |
| Suitable Area:              | 0.0ha (0.0%)                     | Previous Use:   | Greenfield             |
| Suitablity<br>Constraints*: | PP, GB                           |                 |                        |
| All Constraints*:           | PP, SAC_5km, SSSI_2km, GB, A     | ONB, CP58, MSA, | SPZ, ALCG1             |
| Suitable:                   | No. See suitability constraints. | Available:      | Unknown                |
| Achievable:                 | Not assessed.                    | Deliverable:    | No                     |
| Capacity:                   | 0                                | Developable:    | In long-term           |