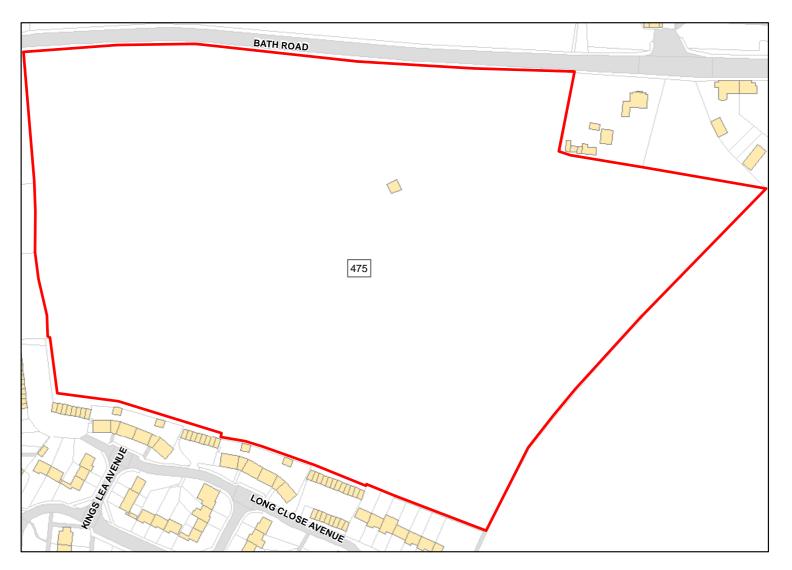

-----------------|------------------------------------------|---------------|------------------------|
| Suitable Area:              | 5.3574ha (100.0%)                        | Previous Use: | PDL                    |
| Suitablity<br>Constraints*: | N/A                                      |               |                        |
| All Constraints*:           | SAC_5km, SSSI_2km, CP58, MSA, SPZ, ALCG1 |               |                        |
| Suitable:                   | Yes. No suitability constraints.         | Available:    | Unknown                |
| Achievable:                 | No (Residential)                         | Deliverable:  | No                     |
| Capacity:                   | 164                                      | Developable:  | In long-term           |



## Site Address: Land Adjacent to A4 at Rudloe

| Total Area:                 | 7.3439ha                         | HMA:          | North & West Wiltshire |
|-----------------------------|----------------------------------|---------------|------------------------|
| Suitable Area:              | 7.3439ha (100.0%)                | Previous Use: | Greenfield             |
| Suitablity<br>Constraints*: | N/A                              |               |                        |
| All Constraints*:           | SAC_5km, SSSI_2km, MSA, SPZ      | , ALCG1, HVL  |                        |
| Suitable:                   | Yes. No suitability constraints. | Available:    | Unknown                |
| Achievable:                 | Yes (Residential)                | Deliverable:  | No