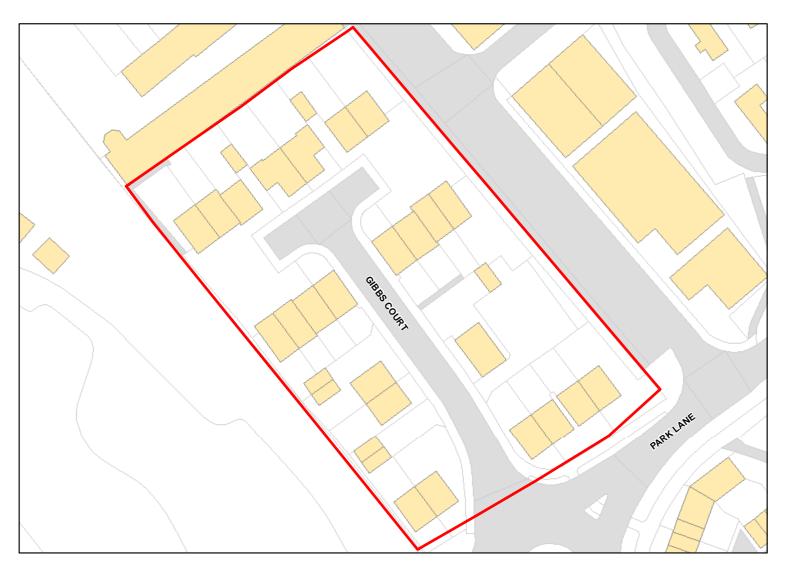

Site Address: Garden Bungalow, & Adjoining Land, Park Lane, Corsham, Wiltshire,

| Total Area:                 | 0.5774ha                         | HMA:          | North & West Wiltshire |
|-----------------------------|----------------------------------|---------------|------------------------|
| Suitable Area:              | 0.0315ha (5.5%)                  | Previous Use: |                        |
| Suitablity<br>Constraints*: | PP                               |               |                        |
| All Constraints*:           | PP, SAC_5km, SSSI_2km, MSA, S    | SPZ, ALCG1    |                        |
| Suitable:                   | No. See suitability constraints. | Available:    | Unknown                |
| Achievable:                 | Not assessed.                    | Deliverable:  | No                     |
| Capacity:                   | 1                                | Developable:  | In long-term           |