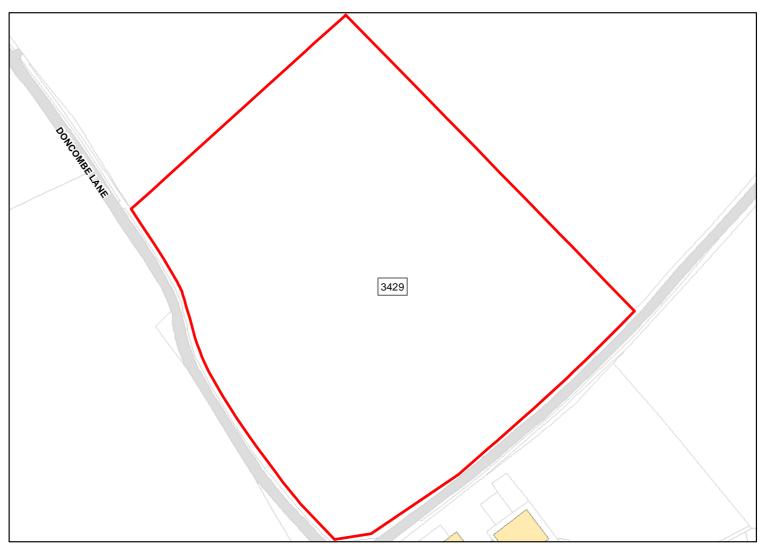

## Site Address: Land near Doncombe Lane cross-roads

| Total Area:                 | 4.8036ha                         | HMA:          | North & West Wiltshire |
|-----------------------------|----------------------------------|---------------|------------------------|
| Suitable Area:              | 4.8036ha (100.0%)                | Previous Use: | Greenfield             |
| Suitablity<br>Constraints*: | N/A                              |               |                        |
| All Constraints*:           | SAC_5km, SSSI_2km, AONB, ALCG1   |               |                        |
| Suitable:                   | Yes. No suitability constraints. | Available:    | Yes                    |
| Achievable:                 | Yes (Residential)                | Deliverable:  | Yes                    |
| Capacity:                   | 147                              | Developable:  | In short-term          |