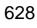

Site Address: Land north of Bath Road

| Total Area:                 | 10.0086ha                                | HMA:          | North & West Wiltshire |
|-----------------------------|------------------------------------------|---------------|------------------------|
| Suitable Area:              | 10.0086ha (100.0%)                       | Previous Use: | Greenfield             |
| Suitablity<br>Constraints*: | N/A                                      |               |                        |
| All Constraints*:           | SAC_5km, SSSI_2km, CP58, MSA, SPZ, ALCG1 |               |                        |
| Suitable:                   | Yes. No suitability constraints.         | Available:    | Yes                    |
| Achievable:                 | Yes (Residential)                        | Deliverable:  | Yes                    |
| Capacity:                   | 306                                      | Developable:  | In short-term          |