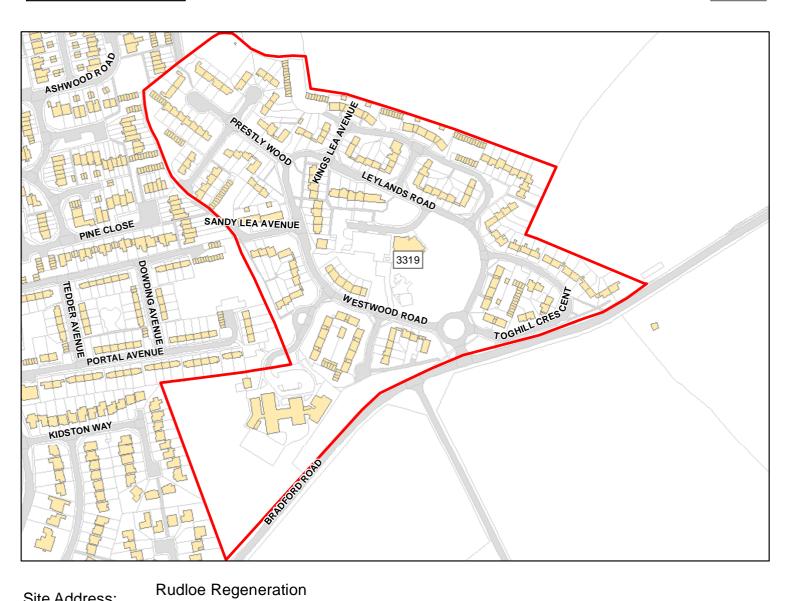

## Site Address: Land Adjacent to A4 at Rudloe

| Total Area:                 | 7.3439ha                         | HMA:          | North & West Wiltshire |
|-----------------------------|----------------------------------|---------------|------------------------|
| Suitable Area:              | 7.3439ha (100.0%)                | Previous Use: | Greenfield             |
| Suitablity<br>Constraints*: | N/A                              |               |                        |
| All Constraints*:           | SAC_5km, SSSI_2km, MSA, SPZ      | , ALCG1, HVL  |                        |
| Suitable:                   | Yes. No suitability constraints. | Available:    | Unknown                |
| Achievable:                 | Yes (Residential)                | Deliverable:  | No                     |
| Capacity:                   | 224                              | Developable:  | In medium-term         |

Site Address: Land at Rudloe

| Total Area:                 | 20.3262ha                        | HMA:          | North & West Wiltshire |
|-----------------------------|----------------------------------|---------------|------------------------|
| Suitable Area:              | 20.3262ha (100.0%)               | Previous Use: | Greenfield             |
| Suitablity<br>Constraints*: | N/A                              |               |                        |
| All Constraints*:           | SAC_5km, SSSI_2km, MSA, SPZ      | Z, ALCG1, HVL |                        |
| Suitable:                   | Yes. No suitability constraints. | Available:    | Yes                    |
| Achievable:                 | Yes (Residential)                | Deliverable:  | Yes                    |
| Capacity:                   | 621                              | Developable:  | In short-term          |