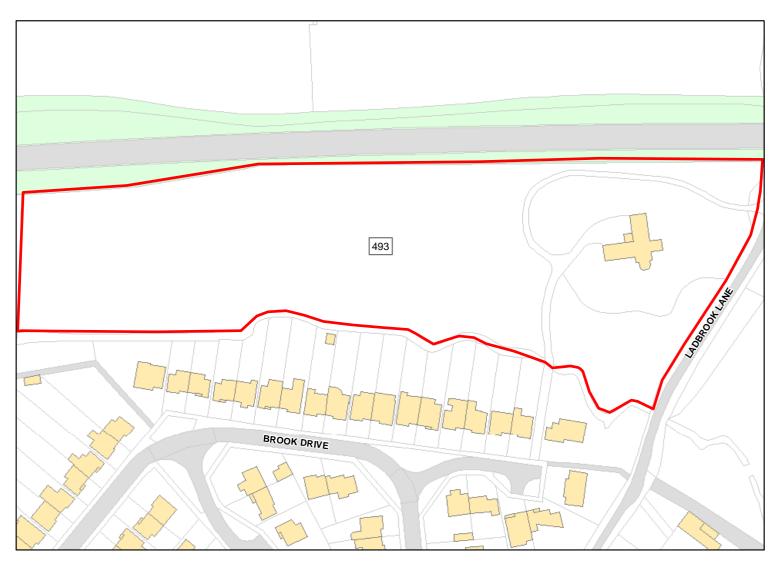

#### Site Address: Land at Ladbrook Lane

| Total Area:                 | 1.9394ha                                | HMA:          | North & West Wiltshire |
|-----------------------------|-----------------------------------------|---------------|------------------------|
| Suitable Area:              | 1.8236ha (94.0%)                        | Previous Use: | Greenfield             |
| Suitablity<br>Constraints*: | N/A                                     |               |                        |
| All Constraints*:           | SAC_5km, SSSI_2km, FZ3, FZ2, SPZ, ALCG1 |               |                        |
| Suitable:                   | Yes. No suitability constraints.        | Available:    | Yes                    |
| Achievable:                 | Yes (Residential)                       | Deliverable:  | Yes                    |
| Capacity:                   | 69                                      | Developable:  | In short-term          |