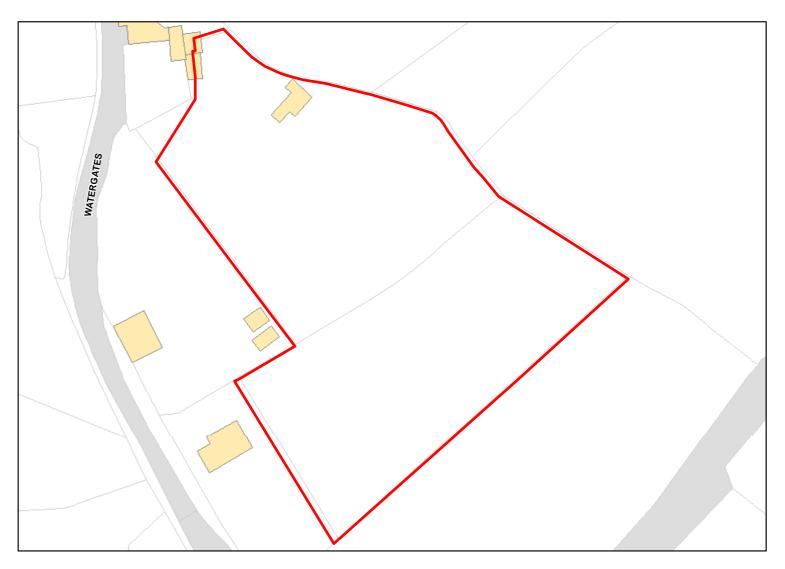

Site Address: LAND TO REAR OF 23 WATERGATES, COLERNE, CHIPPENHAM, SN14 8DR

| Total Area:                 | 0.5757ha                                     | HMA:          | North & West Wiltshire |
|-----------------------------|----------------------------------------------|---------------|------------------------|
| Suitable Area:              | 0.0021ha (0.4%)                              | Previous Use: |                        |
| Suitablity<br>Constraints*: | PP, GB                                       |               |                        |
| All Constraints*:           | PP, SAC_5km, SSSI_2km, GB, AONB, CP58, ALCG1 |               |                        |
| Suitable:                   | No. See suitability constraints.             | Available:    | Unknown                |
| Achievable:                 | Not assessed.                                | Deliverable:  | No                     |
| Capacity:                   | 0                                            | Developable:  | In long-term           |