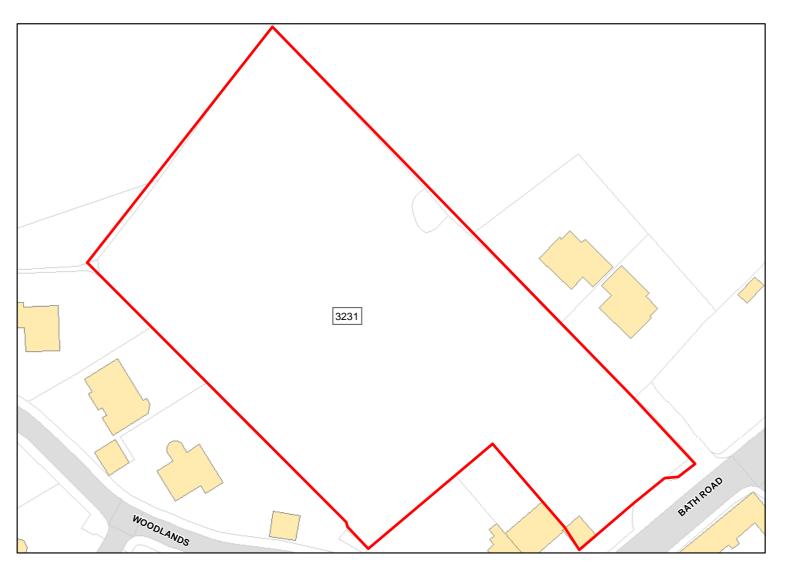

Site Address: Land to the north of 16 Bradford Road

| Total Area:                 | 0.9082ha                         | HMA:          | North & West Wiltshire |
|-----------------------------|----------------------------------|---------------|------------------------|
| Suitable Area:              | 0.9082ha (100.0%)                | Previous Use: | Greenfield             |
| Suitablity<br>Constraints*: | N/A                              |               |                        |
| All Constraints*:           | SAC_5km, SSSI_2km, MSA, SPZ      | , ALCG1       |                        |
| Suitable:                   | Yes. No suitability constraints. | Available:    | Yes                    |
| Achievable:                 | Yes (Residential)                | Deliverable:  | Yes                    |
| Capacity:                   | 33                               | Developable:  | In short-term          |