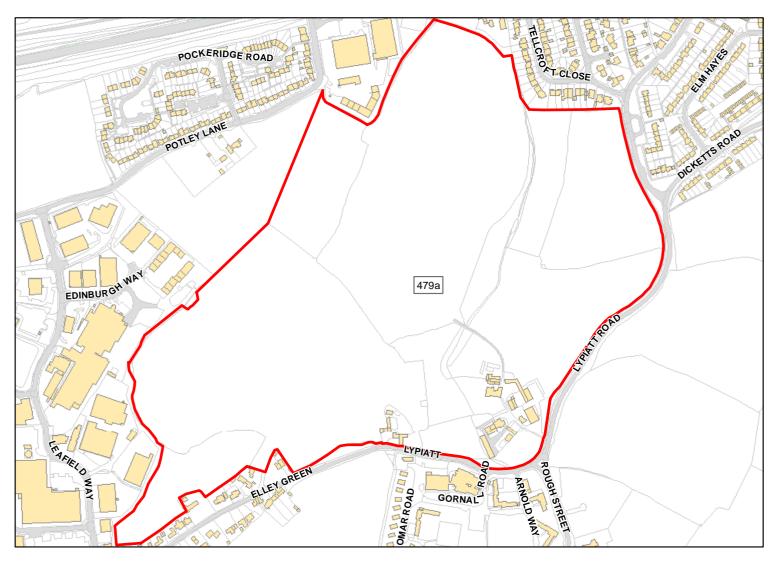

## Site Address: Land to the East of Leafield Trading Estate

| Total Area:                 | 32.6329ha                                                          | HMA:          | North & West Wiltshire |
|-----------------------------|--------------------------------------------------------------------|---------------|------------------------|
| Suitable Area:              | 30.7736ha (94.3%)                                                  | Previous Use: | Greenfield             |
| Suitablity<br>Constraints*: | N/A                                                                |               |                        |
| All Constraints*:           | PP, Allocation, SAC_5km, SSSI_2km, FZ3, FZ2, CP58, MSA, SPZ, ALCG1 |               |                        |
| Suitable:                   | Yes. No suitability constraints.                                   | Available:    | Yes                    |
| Achievable:                 | Yes (Residential)                                                  | Deliverable:  | Yes                    |
| Capacity:                   | 940                                                                | Developable:  | In short-term          |

Site Address: Land to the East of Leafield Trading Estate

| Total Area:                 | 3.0065ha                                                     | HMA:          | North & West Wiltshire |
|-----------------------------|--------------------------------------------------------------|---------------|------------------------|
| Suitable Area:              | 2.9228ha (97.2%)                                             | Previous Use: | Greenfield             |
| Suitablity<br>Constraints*: | N/A                                                          |               |                        |
| All Constraints*:           | PP, Allocation, SAC_5km, SSSI_2km, FZ3, FZ2, MSA, SPZ, ALCG1 |               |                        |
| Suitable:                   | Yes. No suitability constraints.                             | Available:    | Yes                    |
| Achievable:                 | Yes (Residential)                                            | Deliverable:  | Yes                    |
| Capacity:                   | 110                                                          | Developable:  | In short-term          |