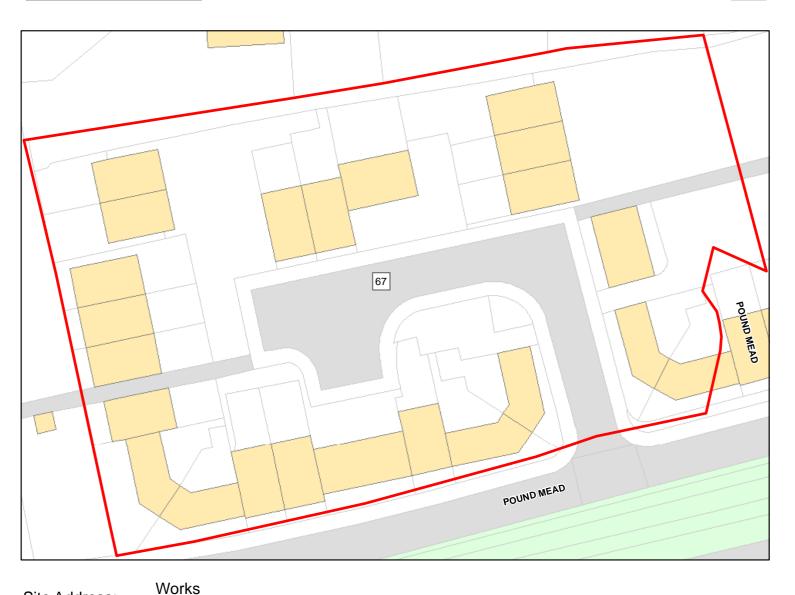

Site Address: Land At Pew Mead , Devizes Road, Box, Corsham, Wiltshire, SN13 8EE

Total Area: 0.2731ha

Suitable Area: 0.0ha (0.0%)

Previous Use:

North & West Wiltshire

HMA:

Suitablity PP, GB Constraints\*:

All Constraints\*: PP, SAC\_5km, SSSI\_2km, GB, AONB, CP58, ALCG1