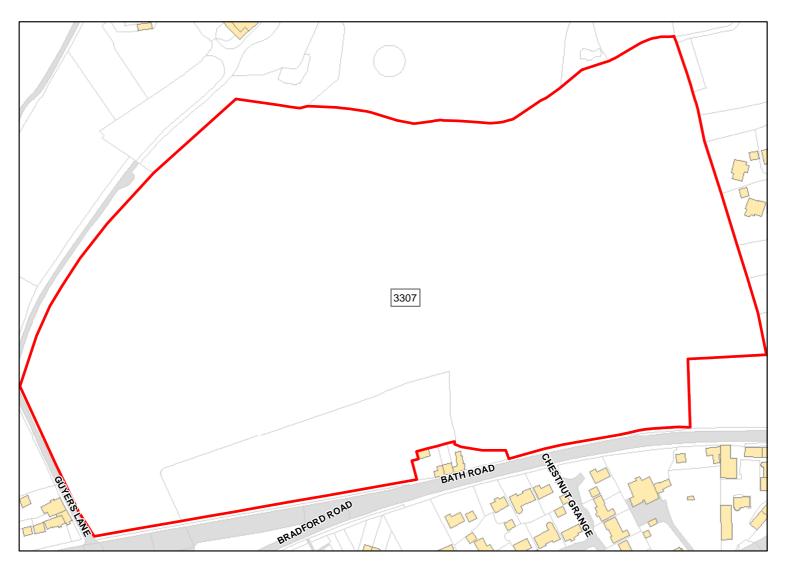

Site Address: Land north of Bath Road

| Total Area:                 | 10.0086ha                                | HMA:          | North & West Wiltshire |
|-----------------------------|------------------------------------------|---------------|------------------------|
| Suitable Area:              | 10.0086ha (100.0%)                       | Previous Use: | Greenfield             |
| Suitablity<br>Constraints*: | N/A                                      |               |                        |
| All Constraints*:           | SAC_5km, SSSI_2km, CP58, MSA, SPZ, ALCG1 |               |                        |
| Suitable:                   | Yes. No suitability constraints.         | Available:    | Yes                    |
| Achievable:                 | Yes (Residential)                        | Deliverable:  | Yes                    |
| Capacity:                   | 306                                      | Developable:  | In short-term          |