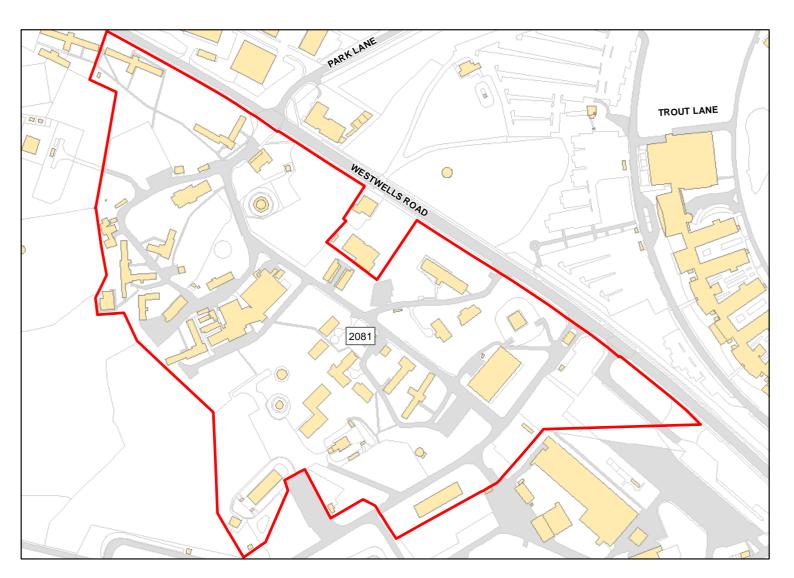

#### Corsham: Corsham

Site Address: North & West Wiltshire Total Area: 0.4827ha HMA: 0.0055ha (1.1%) PDL Suitable Area: Previous Use: Suitablity PP Constraints\*: PP, SAC\_5km, SSSI\_2km, SPZ, ALCG1 All Constraints\*: Suitable: No. See suitability constraints. Available: Unknown Achievable: Not assessed. Deliverable: No Capacity: In long-term 0 Developable: