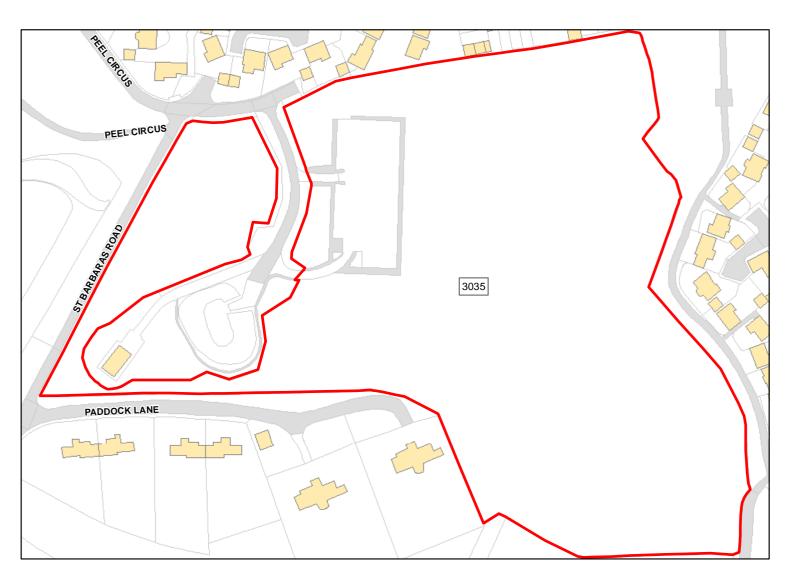

\*Note: Constraint abbreviations can be found in the SHELAA Methodology Report in Appendices 1 and 2 on pages 14 and 16.

3035

Site Address: The Old Royal Mail Sorting Office

| Total Area:                 | 0.0764ha                         | HMA:          | North & West Wiltshire |  |
|-----------------------------|----------------------------------|---------------|------------------------|--|
| Suitable Area:              | 0.0764ha (100.0%)                | Previous Use: | PDL                    |  |
| Suitablity<br>Constraints*: | SIZE                             |               |                        |  |
| All Constraints*:           | SAC_5km, SSSI_2km, SPZ, ALCG1    |               |                        |  |
| Suitable:                   | No. See suitability constraints. | Available:    | Yes                    |  |
| Achievable:                 | Not assessed.                    | Deliverable:  | No                     |  |
| Capacity:                   | 3                                | Developable:  | In long-term           |  |