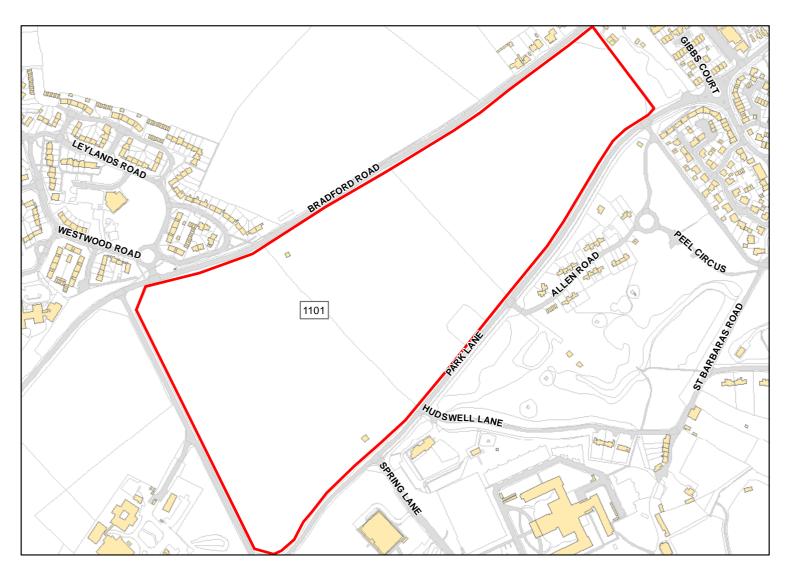

Site Address: Land At Pew Mead , Devizes Road, Box, Corsham, Wiltshire, SN13 8EE

Total Area: 0.2731ha

Suitable Area: 0.0ha (0.0%)

Previous Use:

North & West Wiltshire

HMA:

Suitablity PP, GB Constraints\*:

All Constraints\*: PP, SAC\_5km, SSSI\_2km, GB, AONB, CP58, ALCG1