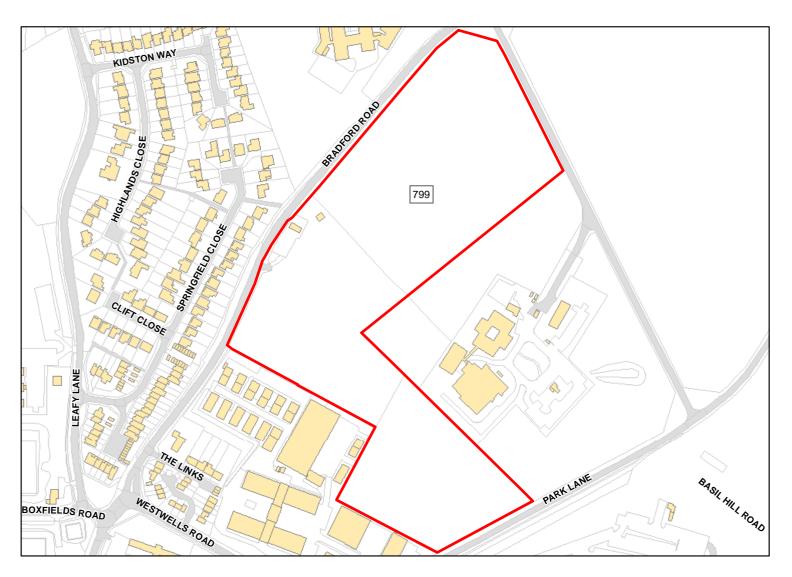

Site Address: Land to the north of 16 Bradford Road

| Total Area:                 | 0.9082ha                         | HMA:          | North & West Wiltshire |
|-----------------------------|----------------------------------|---------------|------------------------|
| Suitable Area:              | 0.9082ha (100.0%)                | Previous Use: | Greenfield             |
| Suitablity<br>Constraints*: | N/A                              |               |                        |
| All Constraints*:           | SAC_5km, SSSI_2km, MSA, SPZ      | , ALCG1       |                        |
| Suitable:                   | Yes. No suitability constraints. | Available:    | Yes                    |
| Achievable:                 | Yes (Residential)                | Deliverable:  | Yes                    |
| Capacity:                   | 33                               | Developable:  | In short-term          |