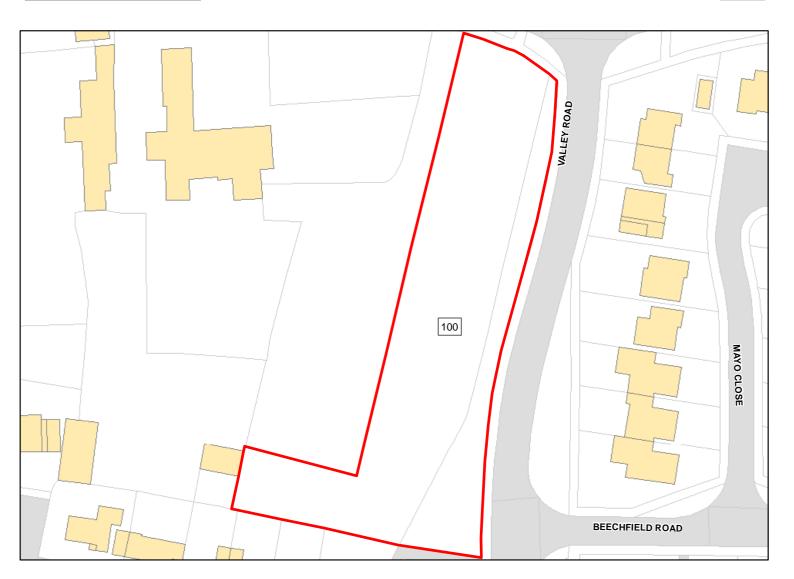

100

Site Address: Pickwick Manor

| Total Area:                 | 0.3062ha                         | HMA:          | North & West Wiltshire |
|-----------------------------|----------------------------------|---------------|------------------------|
| Suitable Area:              | 0.3062ha (100.0%)                | Previous Use: | Greenfield             |
| Suitablity<br>Constraints*: | N/A                              |               |                        |
| All Constraints*:           | SAC_5km, SSSI_2km, SPZ, ALCG1    |               |                        |
| Suitable:                   | Yes. No suitability constraints. | Available:    | Yes                    |
| Achievable:                 | Yes (Residential)                | Deliverable:  | Yes                    |
| Capacity:                   | 14                               | Developable:  | In short-term          |