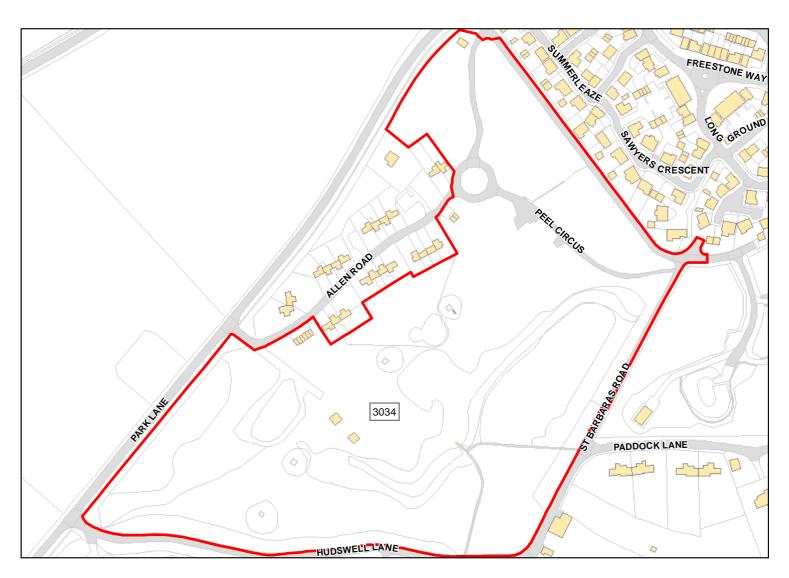

\*Note: Constraint abbreviations can be found in the SHELAA Methodology Report in Appendices 1 and 2 on pages 14 and 16.

3035

Site Address: The Old Royal Mail Sorting Office

| Total Area:                 | 0.0764ha                         | HMA:          | North & West Wiltshire |  |
|-----------------------------|----------------------------------|---------------|------------------------|--|
| Suitable Area:              | 0.0764ha (100.0%)                | Previous Use: | PDL                    |  |
| Suitablity<br>Constraints*: | SIZE                             |               |                        |  |
| All Constraints*:           | SAC_5km, SSSI_2km, SPZ, ALCG1    |               |                        |  |
| Suitable:                   | No. See suitability constraints. | Available:    | Yes                    |  |
| Achievable:                 | Not assessed.                    | Deliverable:  | No                     |  |
| Capacity:                   | 3                                | Developable:  | In long-term           |  |