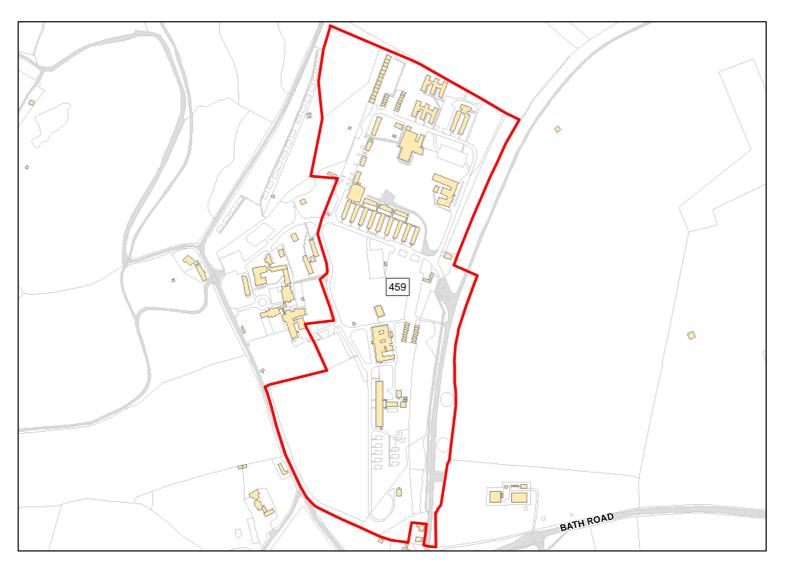

|               |              |
| Total Area:                 | 0.5341ha                         | HMA:          | North & Wo   |
| Suitable Area:              | 0.1841ha (34.5%)                 | Previous Use: | Greenfield   |
| Suitablity<br>Constraints*: | PP                               |               |              |
| All Constraints*:           | PP, SAC_5km, SSSI_2km, AONI      | B, ALCG1      |              |
| Suitable:                   | No. See suitability constraints. | Available:    | Unknown      |
| Achievable:                 | Not assessed.                    | Deliverable:  | No           |
| Capacity:                   | 8                                | Developable:  | In long-terr |

est Wiltshire

## All

Sι Ac Capacity: In long-term 8 Developable:



Site Address: Rudloe Manor

| Total Area:                 | 13.1088ha                        | HMA:              | North & West Wiltshire |
|-----------------------------|----------------------------------|-------------------|------------------------|
| Suitable Area:              | 13.0681ha (99.7%)                | Previous Use:     | PDL                    |
| Suitablity<br>Constraints*: | N/A                              |                   |                        |
| All Constraints*:           | PP, SAC_5km, SSSI_2km, GB, AG    | ONB, CP58, MSA, S | SPZ, ALCG1, HVL        |
| Suitable:                   | Yes. No suitability constraints. | Available:        | Unknown                |
| Achievable:                 | No (Residential)                 | Deliverable:      | No