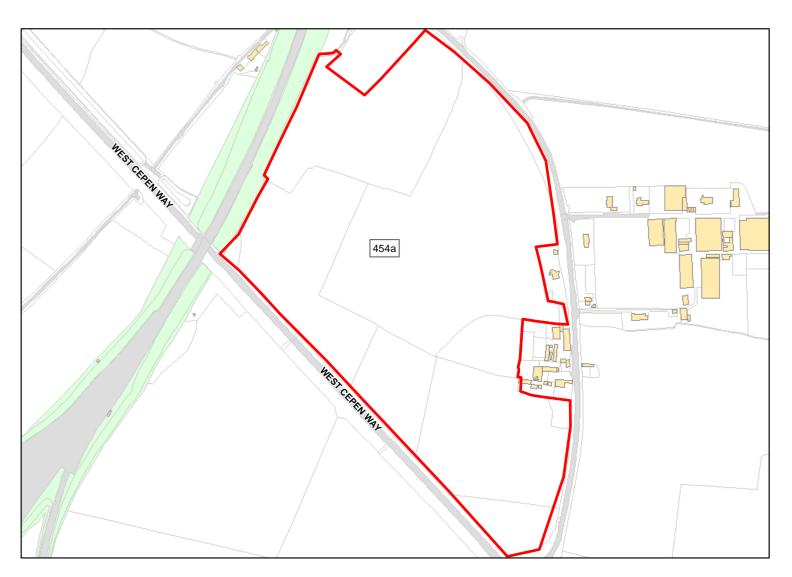

454a

Site Address: Showell Farm

| Total Area:                 | 23.2924ha                        | HMA:          | North & West Wiltshire |
|-----------------------------|----------------------------------|---------------|------------------------|
| Suitable Area:              | 23.2924ha (100.0%)               | Previous Use: | Greenfield             |
| Suitablity<br>Constraints*: | N/A                              |               |                        |
| All Constraints*:           | SPZ, ALCG1                       |               |                        |
| Suitable:                   | Yes. No suitability constraints. | Available:    | Yes                    |
| Achievable:                 | Yes (Residential)                | Deliverable:  | Yes                    |
| Capacity:                   | 711                              | Developable:  | In short-term          |