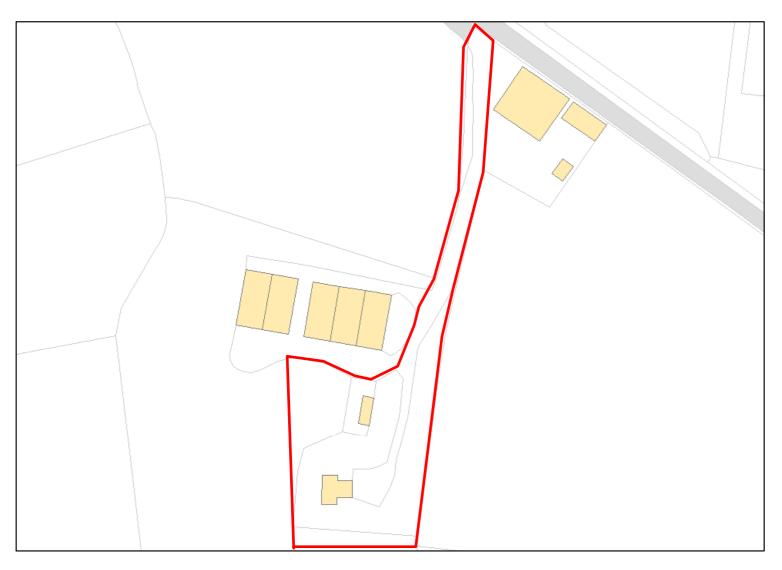

10 17

| Corsham: Ope | en Countryside |
|--------------|----------------|
|--------------|----------------|

٦

| BROOKLEAZE |
|------------|

Site Address: 25, Brockleaze, Neston

| Total Area:                 | 0.4574ha                         | HMA:          | North & West Wiltshire |
|-----------------------------|----------------------------------|---------------|------------------------|
| Suitable Area:              | 0.0ha (0.0%)                     | Previous Use: | PDL                    |
| Suitablity<br>Constraints*: | SFB                              |               |                        |
| All Constraints*:           | SFB                              |               |                        |
| Suitable:                   | No. See suitability constraints. | Available:    | Yes                    |
| Achievable:                 | Not assessed.                    | Deliverable:  | No                     |
| Capacity:                   | 0                                | Developable:  | In long-term           |