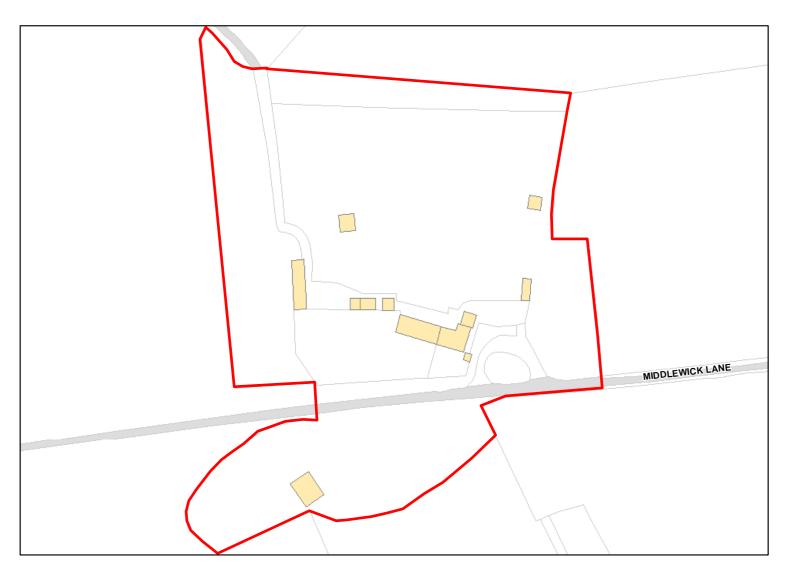

Site Address: Gorse Farm

| Total Area:                 | 11.0502ha                        | HMA:          | North & West Wiltshire |
|-----------------------------|----------------------------------|---------------|------------------------|
| Suitable Area:              | 6.0133ha (54.4%)                 | Previous Use: | Greenfield             |
| Suitablity<br>Constraints*: | N/A                              |               |                        |
| All Constraints*:           | SAC_5km, SSSI_2km, GB, MSA,      | SPZ, ALCG1    |                        |
| Suitable:                   | Yes. No suitability constraints. | Available:    | Unknown                |
| Achievable:                 | Yes (Residential)                | Deliverable:  | No                     |
| Capacity:                   | 184                              | Developable:  | In medium-term         |