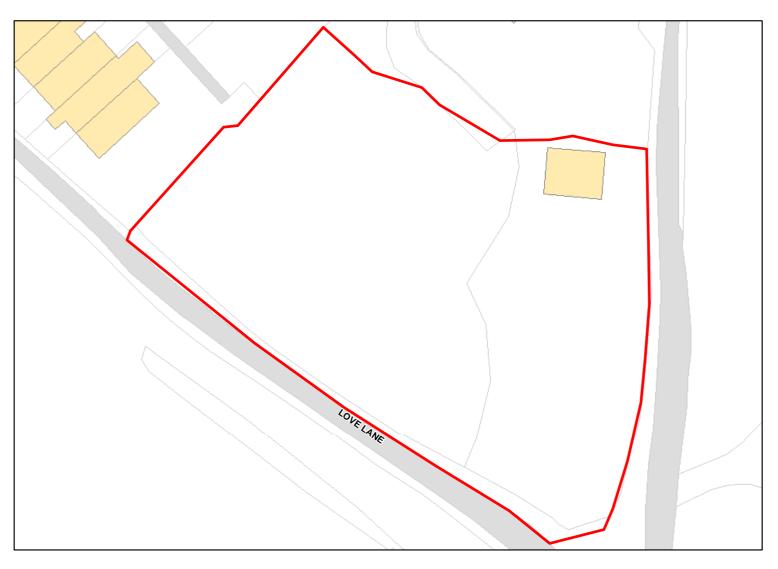

#### 15/00168/FUL

| Site Address:               | Tisbut House Love Lane Opposite the Gullet North to Beech Road Box<br>Hill SN13 8HG |               |                        |
|-----------------------------|-------------------------------------------------------------------------------------|---------------|------------------------|
| Total Area:                 | 0.5935ha                                                                            | HMA:          | North & West Wiltshire |
| Suitable Area:              | 0.0ha (0.0%)                                                                        | Previous Use: |                        |
| Suitablity<br>Constraints*: | SFB                                                                                 |               |                        |
| All Constraints*:           | SFB                                                                                 |               |                        |
| Suitable:                   | No. See suitability constraints.                                                    | Available:    | Unknown                |
| Achievable:                 | Not assessed.                                                                       | Deliverable:  | No                     |
| Capacity:                   | 0                                                                                   | Developable:  | In long-term           |