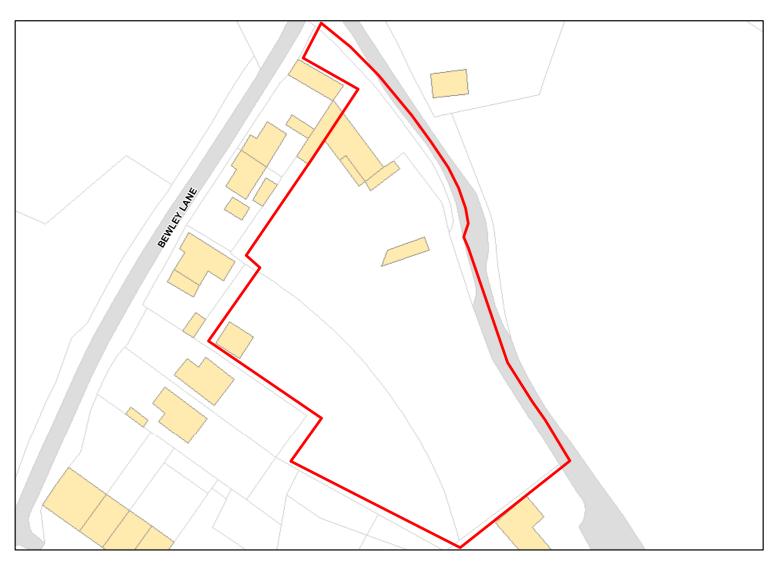

# Corsham: Open Countryside

| Site Address:               | The Old Malthouse, 7 Bewley Lar<br>2PG | ne, Lacock, Chippe | nham, Wiltshire, SN15  |
|-----------------------------|----------------------------------------|--------------------|------------------------|
| Total Area:                 | 0.4463ha                               | HMA:               | North & West Wiltshire |
| Suitable Area:              | 0.0ha (0.0%)                           | Previous Use:      |                        |
| Suitablity<br>Constraints*: | SFB                                    |                    |                        |
| All Constraints*:           | SFB                                    |                    |                        |
| Suitable:                   | No. See suitability constraints.       | Available:         | Unknown                |
| Achievable:                 | Not assessed.                          | Deliverable:       | No                     |
| Capacity:                   | 0                                      | Developable:       | In long-term           |