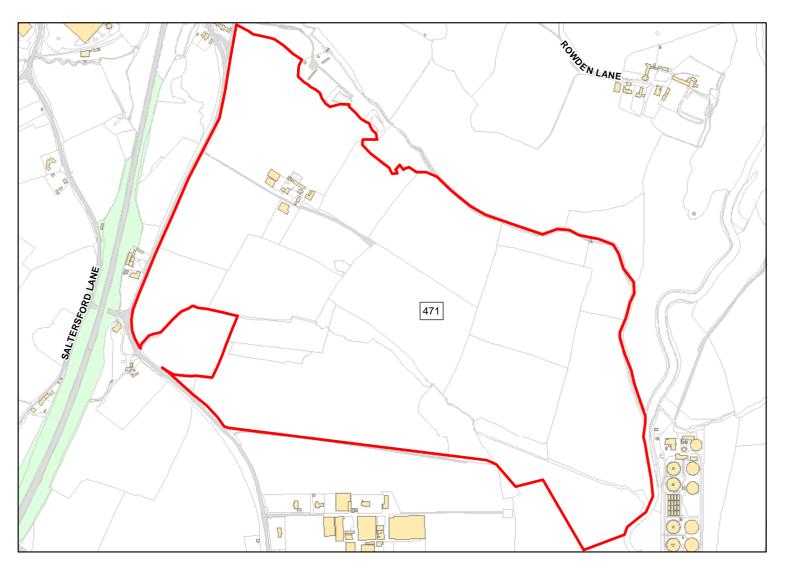

# Site Address: Land Opposite Showell Farm

| Total Area:                 | 34.3715ha                        | HMA:          | North & West Wiltshire |
|-----------------------------|----------------------------------|---------------|------------------------|
| Suitable Area:              | 23.3152ha (67.8%)                | Previous Use: | Greenfield             |
| Suitablity<br>Constraints*: | N/A                              |               |                        |
| All Constraints*:           | FZ3, FZ2, CP9, MSA, SPZ, ALCG    | 1, CWS        |                        |
| Suitable:                   | Yes. No suitability constraints. | Available:    | Yes                    |
| Achievable:                 | Yes (Residential)                | Deliverable:  | Yes                    |
| Capacity:                   | 712                              | Developable:  | In short-term          |