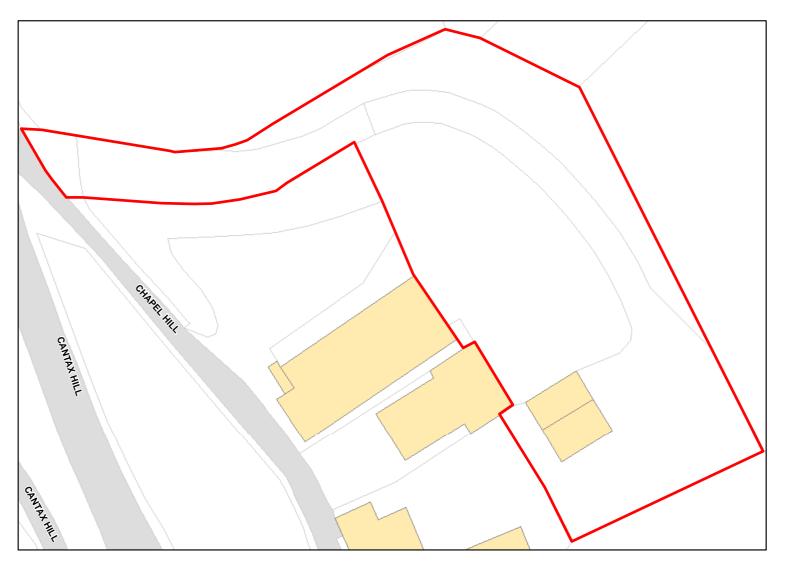

Site Address: THE ANGEL DAIRY, CHAPEL HILL, LACOCK, CHIPPENHAM, SN15 2LA

| Total Area:                 | 0.2755ha                         | HMA:          | North & West Wiltshire |
|-----------------------------|----------------------------------|---------------|------------------------|
| Suitable Area:              | 0.0ha (0.0%)                     | Previous Use: |                        |
| Suitablity<br>Constraints*: | SFB                              |               |                        |
| All Constraints*:           | SFB                              |               |                        |
| Suitable:                   | No. See suitability constraints. | Available:    | Unknown                |
| Achievable:                 | Not assessed.                    | Deliverable:  | No                     |
| Capacity:                   | 0                                | Developable:  | In long-term           |