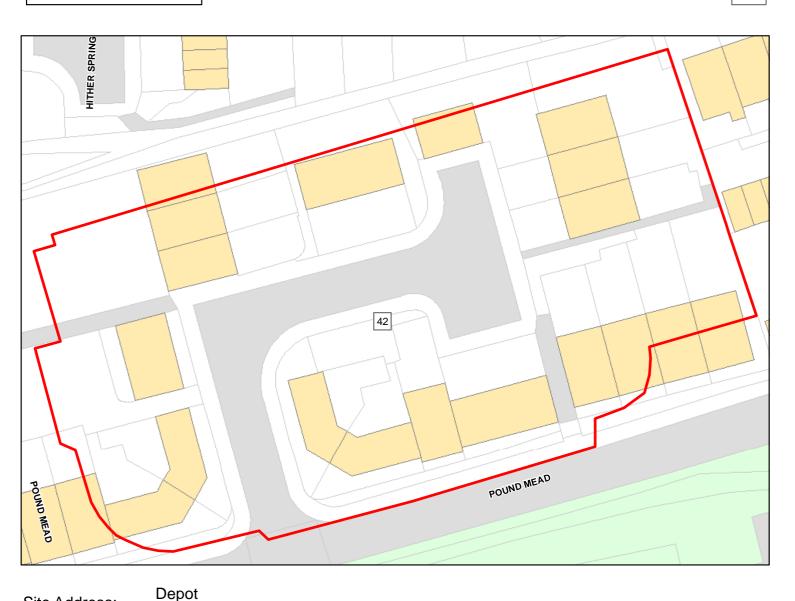

| Site Address:               | Depot                             |               |                        |  |
|-----------------------------|-----------------------------------|---------------|------------------------|--|
| Total Area:                 | 0.3668ha                          | HMA:          | North & West Wiltshire |  |
| Suitable Area:              | 0.0087ha (2.4%)                   | Previous Use: | PDL                    |  |
| Suitablity<br>Constraints*: | PP                                |               |                        |  |
| All Constraints*:           | PP, SAC_5km, SSSI_2km, SPZ, ALCG1 |               |                        |  |
| Suitable:                   | No. See suitability constraints.  | Available:    | Unknown                |  |
| Achievable:                 | Not assessed.                     | Deliverable:  | No                     |  |
| Capacity:                   | 0                                 | Developable:  | In long-term           |  |