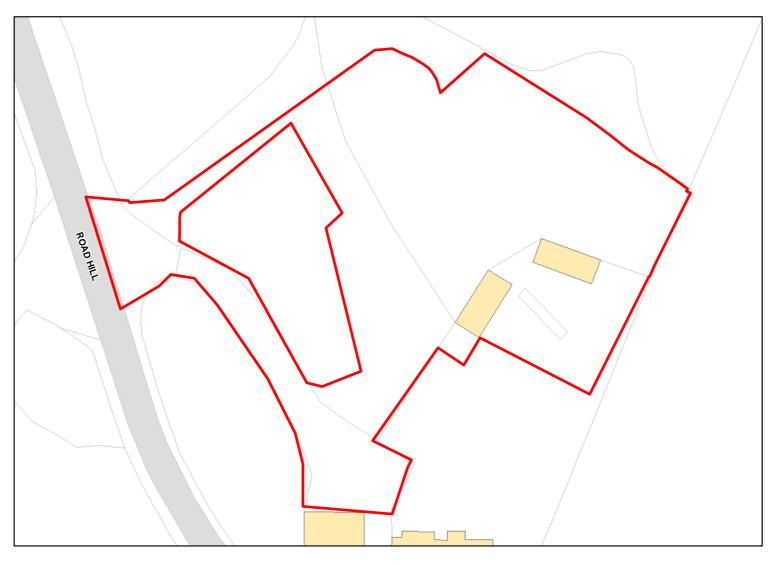

Corsham: Open Countryside

WADSMICKLANE

Land East of Manor Farm Wadswick Box Corsham Wiltshire SN13 8JB Site Address:

| Total Area:                 | 14.6702ha                        | HMA:          | North & West Wiltshire |
|-----------------------------|----------------------------------|---------------|------------------------|
| Suitable Area:              | 0.0ha (0.0%)                     | Previous Use: |                        |
| Suitablity<br>Constraints*: | SFB                              |               |                        |
| All Constraints*:           | SFB                              |               |                        |
| Suitable:                   | No. See suitability constraints. | Available:    | Unknown                |
| Achievable:                 | Not assessed.                    | Deliverable:  | No                     |
| Capacity:                   | 0                                | Developable:  | In long-term           |