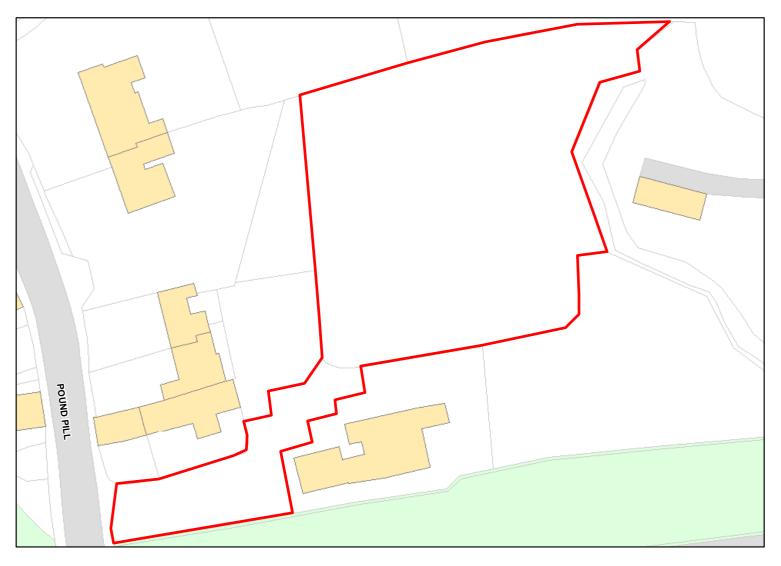

| Site Address:               | Depot                             |               |                        |  |
|-----------------------------|-----------------------------------|---------------|------------------------|--|
| Total Area:                 | 0.3668ha                          | HMA:          | North & West Wiltshire |  |
| Suitable Area:              | 0.0087ha (2.4%)                   | Previous Use: | PDL                    |  |
| Suitablity<br>Constraints*: | PP                                |               |                        |  |
| All Constraints*:           | PP, SAC_5km, SSSI_2km, SPZ, ALCG1 |               |                        |  |
| Suitable:                   | No. See suitability constraints.  | Available:    | Unknown                |  |
| Achievable:                 | Not assessed.                     | Deliverable:  | No                     |  |
| Capacity:                   | 0                                 | Developable:  | In long-term           |  |