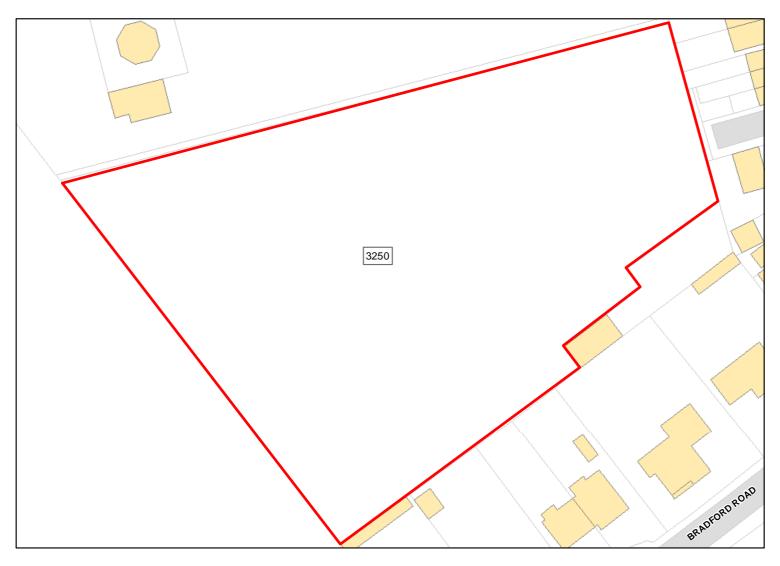

| Corsham: Open Countryside |  |
|---------------------------|--|
|---------------------------|--|

٦

Г

| VELLEY HILL |
|-------------|
| 3145        |
|             |
|             |

Site Address: The Old Quarry, Velley Hill

| Total Area:                 | 1.6228ha                         | HMA:          | North & West Wiltshire |
|-----------------------------|----------------------------------|---------------|------------------------|
| Suitable Area:              | 0.0ha (0.0%)                     | Previous Use: | Greenfield             |
| Suitablity<br>Constraints*: | SFB                              |               |                        |
| All Constraints*:           | SFB                              |               |                        |
| Suitable:                   | No. See suitability constraints. | Available:    | Yes                    |
| Achievable:                 | Not assessed.                    | Deliverable:  | No                     |
| Capacity:                   | 0                                | Developable:  | In long-term           |