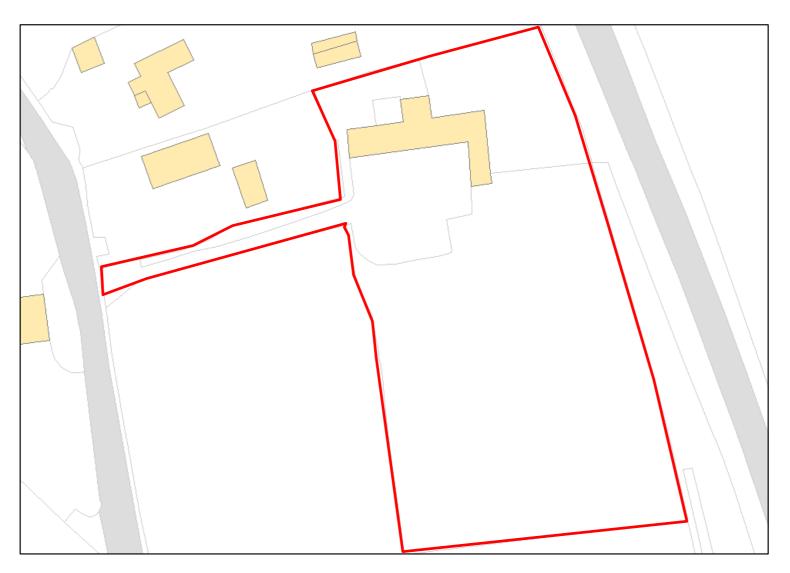

| Site Address: | Kingsdown Livery Stables, Lower Kingsdown Road, Kingsdown, Corsham, SN13<br>9BB, , |
|---------------|------------------------------------------------------------------------------------|

SFB All Constraints\*: Suitable: No. See suitability constraints. Available: Unknown Achievable: Not assessed. Deliverable: No Capacity: 0 Developable: In long-term

Total Area:

Suitablity

Suitable Area:

Constraints\*:

0.4074ha

SFB

0.0ha (0.0%)

North & West Wiltshire

Previous Use:

HMA:

|                             |                                   |                    | Constensiveril         |
|-----------------------------|-----------------------------------|--------------------|------------------------|
| Site Address:               | Outbuilding At Catherine Court Fa | urm, Gastard, Cors | ham, Wilts, SN13 9PZ,  |
| Total Area:                 | 0.519ha                           | HMA:               | North & West Wiltshire |
| Suitable Area:              | 0.0ha (0.0%)                      | Previous Use:      |                        |
| Suitablity<br>Constraints*: | SFB                               |                    |                        |
| All Constraints*:           | SFB                               |                    |                        |