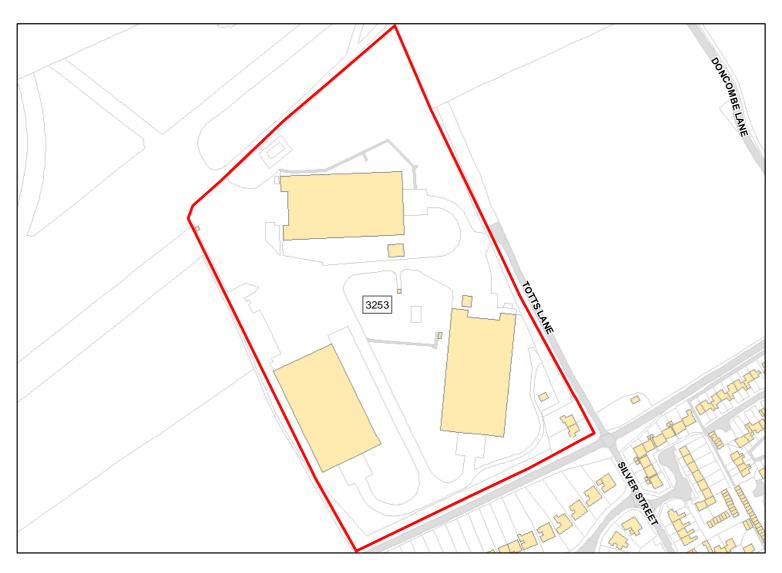

## Site Address: Land near Doncombe Lane cross-roads

| Total Area:                 | 4.8036ha                         | HMA:          | North & West Wiltshire |
|-----------------------------|----------------------------------|---------------|------------------------|
| Suitable Area:              | 4.8036ha (100.0%)                | Previous Use: | Greenfield             |
| Suitablity<br>Constraints*: | N/A                              |               |                        |
| All Constraints*:           | SAC_5km, SSSI_2km, AONB, ALCG1   |               |                        |
| Suitable:                   | Yes. No suitability constraints. | Available:    | Yes                    |
| Achievable:                 | Yes (Residential)                | Deliverable:  | Yes                    |
| Capacity:                   | 147                              | Developable:  | In short-term          |