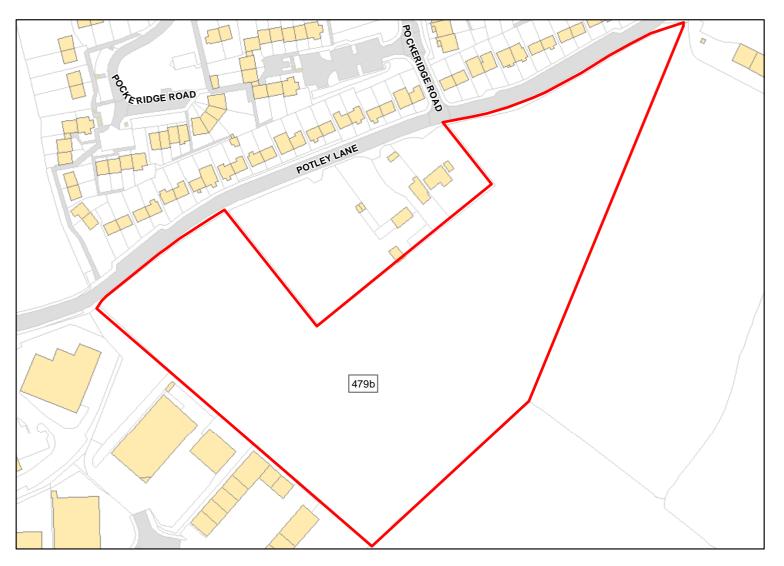

| Previous Use: | Greenfield             |
| Suitablity<br>Constraints*: | N/A                                                                |               |                        |
| All Constraints*:           | PP, Allocation, SAC_5km, SSSI_2km, FZ3, FZ2, CP58, MSA, SPZ, ALCG1 |               |                        |
| Suitable:                   | Yes. No suitability constraints.                                   | Available:    | Yes                    |
| Achievable:                 | Yes (Residential)                                                  | Deliverable:  | Yes                    |
| Capacity:                   | 940                                                                | Developable:  | In short-term          |



Site Address: Land to the East of Leafield Trading Estate

| Total Area:                 | 3.0065ha                                                     | HMA:          | North & West Wiltshire |
|-----------------------------|--------------------------------------------------------------|---------------|------------------------|
| Suitable Area:              | 2.9228ha (97.2%)                                             | Previous Use: | Greenfield             |
| Suitablity<br>Constraints*: | N/A                                                          |               |                        |
| All Constraints*:           | PP, Allocation, SAC_5km, SSSI_2km, FZ3, FZ2, MSA, SPZ, ALCG1 |               |                        |
| Suitable:                   | Yes. No suitability constra