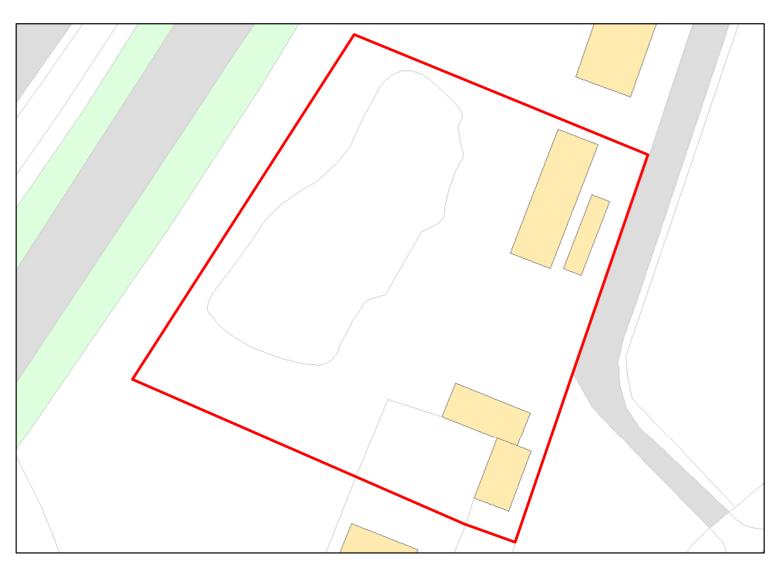

orth & West Wiltshire |
|-----------------------------|----------------------------------|---------------|------------------------|
| Suitable Area:              | 0.0ha (0.0%)                     | Previous Use: |                        |
| Suitablity<br>Constraints*: | SFB                              |               |                        |
| All Constraints*:           | SFB                              |               |                        |
| Suitable:                   | No. See suitability constraints. | Available:    | Unknown                |
| Achievable:                 | Not assessed.                    | Deliverable:  | No                     |
| Capacity:                   | 0                                | Developable:  | In long-term           |

## N/13/00950/FUL



Site Address: Ashley Stud Cottage, Ashley Lane, Box, Corsham, Wiltshire, SN13 8AN

| Total Area:                 | 0.2874ha                         | HMA:          | North & West Wiltshire |
|-----------------------------|----------------------------------|---------------|------------------------|
| Suitable Area:              | 0.0ha (0.0%)                     | Previous Use: |                        |
| Suitablity<br>Constraints*: | SFB                              |               |                        |
| All Constraints*:           | SFB                              |               |                        |
| Suitable:                   | No. See suitability constraints. | Available:    | Unknown                |
| Achievable:                 | Not assessed.                    |