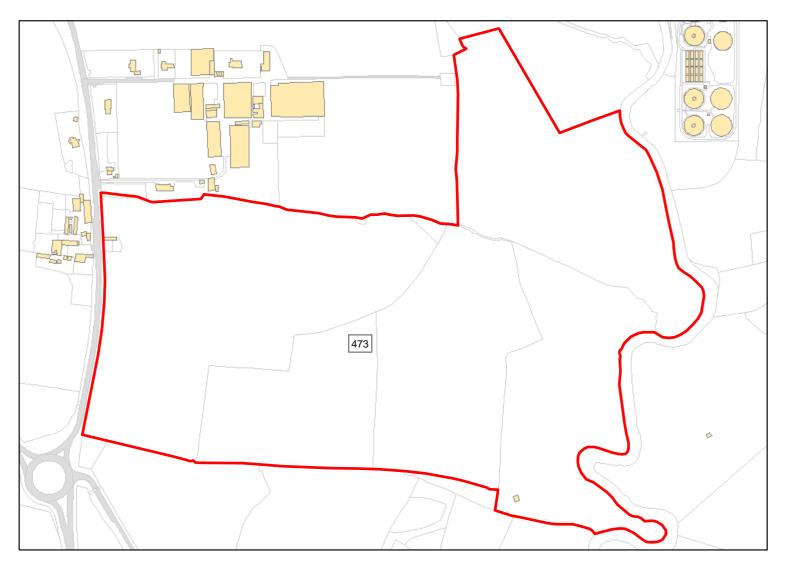

## All

Sι Ac Capacity: In long-term 8 Developable:

Site Address: Rudloe Manor

| Total Area:                 | 13.1088ha                        | HMA:              | North & West Wiltshire |
|-----------------------------|----------------------------------|-------------------|------------------------|
| Suitable Area:              | 13.0681ha (99.7%)                | Previous Use:     | PDL                    |
| Suitablity<br>Constraints*: | N/A                              |                   |                        |
| All Constraints*:           | PP, SAC_5km, SSSI_2km, GB, AG    | ONB, CP58, MSA, S | SPZ, ALCG1, HVL        |
| Suitable:                   | Yes. No suitability constraints. | Available:        | Unknown                |
| Achievable:                 | No (Residential)                 | Deliverable:      | No                     |
| Capacity:                   | 399                              | Developable:      | In long-term           |