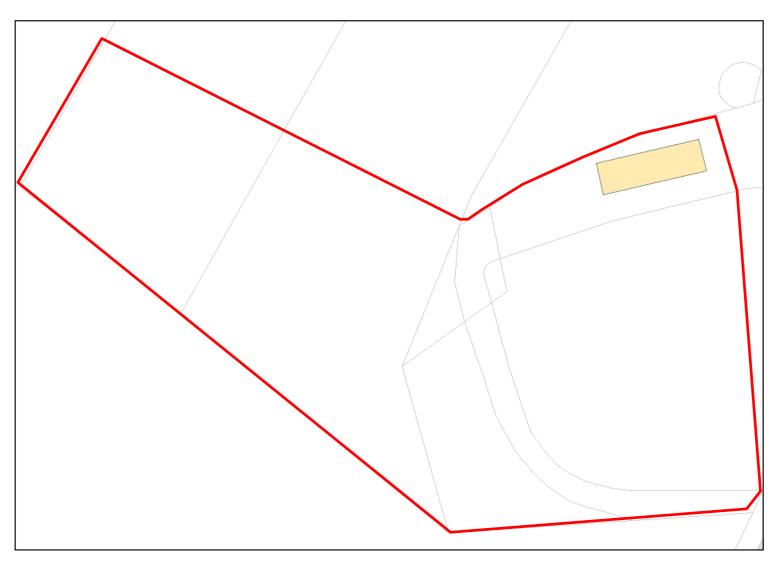

Corsham: Open Countryside

WADSMICKLANE

Land East of Manor Farm Wadswick Box Corsham Wiltshire SN13 8JB Site Address:

| Total Area:                 | 14.6702ha                        | HMA:          | North & West Wiltshire |
|-----------------------------|----------------------------------|---------------|------------------------|
| Suitable Area:              | 0.0ha (0.0%)                     | Previous Use: |                        |
| Suitablity<br>Constraints*: | SFB                              |               |                        |
| All Constraints*:           | SFB                              |               |                        |
| Suitable:                   | No. See suitability constraints. | Available:    | Unknown                |
| Achievable:                 | Not assessed.                    | Deliverable:  | No                     |
| Capacity:                   | 0                                | Developable:  | In long-term           |