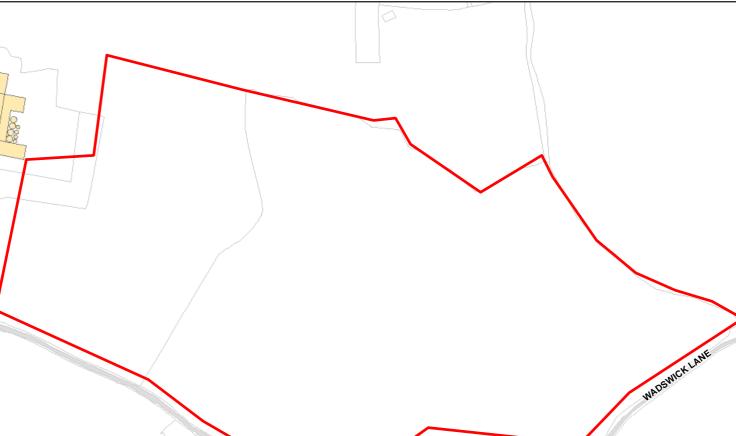

Corsham: Open Countryside

WADSMICKLANE

Land East of Manor Farm Wadswick Box Corsham Wiltshire SN13 8JB Site Address:

| Total Area:                 | 14.6702ha                        | HMA:          | North & West Wiltshire |
|-----------------------------|----------------------------------|---------------|------------------------|
| Suitable Area:              | 0.0ha (0.0%)                     | Previous Use: |                        |
| Suitablity<br>Constraints*: | SFB                              |               |                        |
| All Constraints*:           | SFB                              |               |                        |
| Suitable:                   | No. See suitability constraints. | Available:    | Unknown                |
| Achievable:                 | Not assessed.                    | Deliverable:  | No                     |
| Capacity:                   | 0                                | Developable:  | In long-term           |