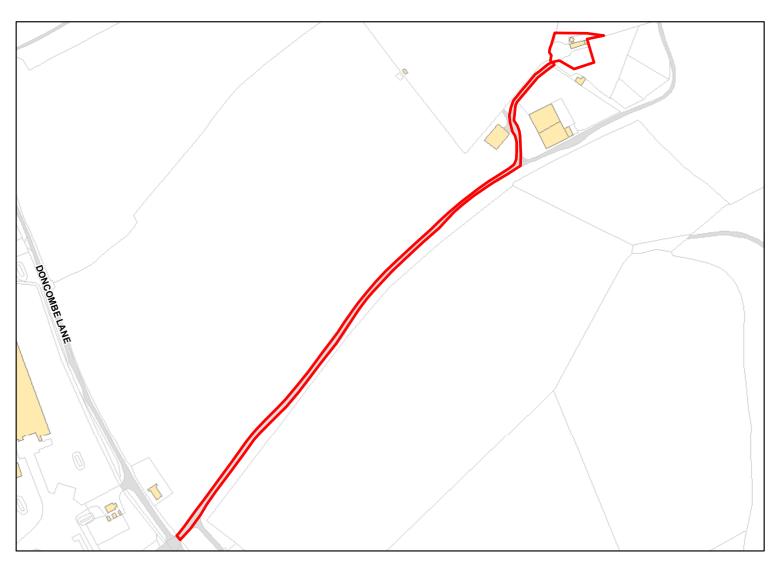

## Site Address: Land near Doncombe Lane cross-roads

| Total Area:                 | 4.8036ha                         | HMA:          | North & West Wiltshire |
|-----------------------------|----------------------------------|---------------|------------------------|
| Suitable Area:              | 4.8036ha (100.0%)                | Previous Use: | Greenfield             |
| Suitablity<br>Constraints*: | N/A                              |               |                        |
| All Constraints*:           | SAC_5km, SSSI_2km, AONB, ALCG1   |               |                        |
| Suitable:                   | Yes. No suitability constraints. | Available:    | Yes                    |
| Achievable:                 | Yes (Residential)                | Deliverable:  | Yes                    |
| Capacity:                   | 147                              | Developable:  | In short-term          |