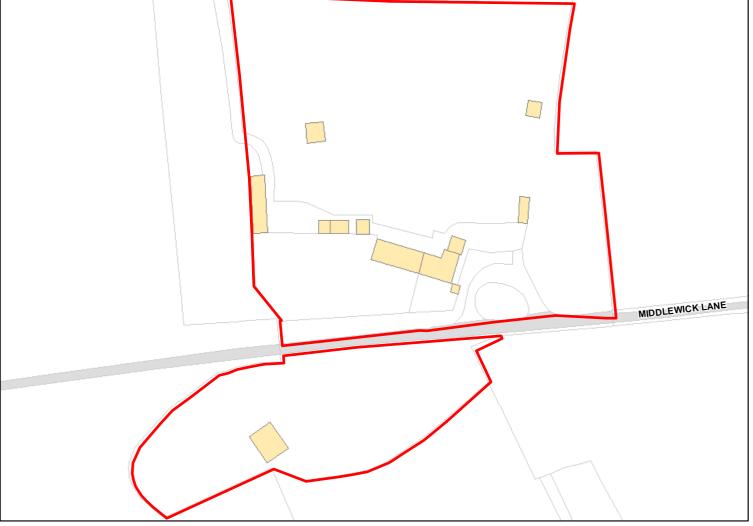

Corsham: Open Countryside

WADSMICKLANE

Land East of Manor Farm Wadswick Box Corsham Wiltshire SN13 8JB Site Address:

| Total Area:                 | 14.6702ha                        | HMA:          | North & West Wiltshire |
|-----------------------------|----------------------------------|---------------|------------------------|
| Suitable Area:              | 0.0ha (0.0%)                     | Previous Use: |                        |
| Suitablity<br>Constraints*: | SFB                              |               |                        |
| All Constraints*:           | SFB                              |               |                        |
| Suitable:                   | No. See suitability constraints. | Available:    | Unknown                |
| Achievable:                 | Not assessed.                    | Deliverable:  | No                     |
| Capacity:                   | 0                                | Developable:  | In long-term           |