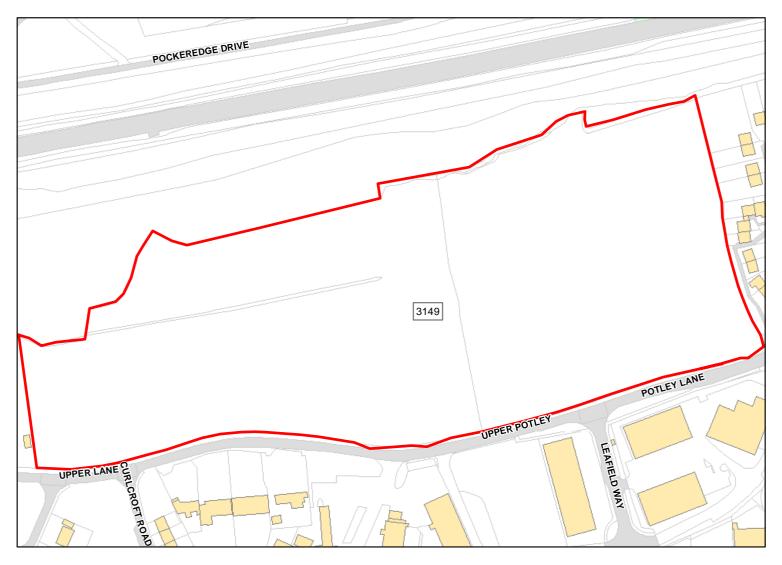

## Site Address: Land to the East of Leafield Trading Estate

| Total Area:                 | 32.6329ha                                                          | HMA:          | North & West Wiltshire |
|-----------------------------|--------------------------------------------------------------------|---------------|------------------------|
| Suitable Area:              | 30.7736ha (94.3%)                                                  | Previous Use: | Greenfield             |
| Suitablity<br>Constraints*: | N/A                                                                |               |                        |
| All Constraints*:           | PP, Allocation, SAC_5km, SSSI_2km, FZ3, FZ2, CP58, MSA, SPZ, ALCG1 |               |                        |
| Suitable:                   | Yes. No suitability constraints.                                   | Available:    | Yes                    |
| Achievable:                 | Yes (Residential)                                                  | Deliverable:  | Yes                    |
| Capacity:                   | 940                                                                | Developable:  | In short-term          |

Site Address: Land to the East of Leafield Trading Estate

| Total Area:                 | 3.0065ha                                                     | HMA:          | North & West Wiltshire |
|-----------------------------|--------------------------------------------------------------|---------------|------------------------|
| Suitable Area:              | 2.9228ha (97.2%)                                             | Previous Use: | Greenfield             |
| Suitablity<br>Constraints*: | N/A                                                          |               |                        |
| All Constraints*:           | PP, Allocation, SAC_5km, SSSI_2km, FZ3, FZ2, MSA, SPZ, ALCG1 |               |                        |
| Suitable:                   | Yes. No suitability constraints.                             | Available:    | Yes                    |
| Achievable:                 | Yes (Residential)                                            | Deliverable:  | Yes                    |
| Capacity:                   | 110                                                          | Developable:  | In short-term          |