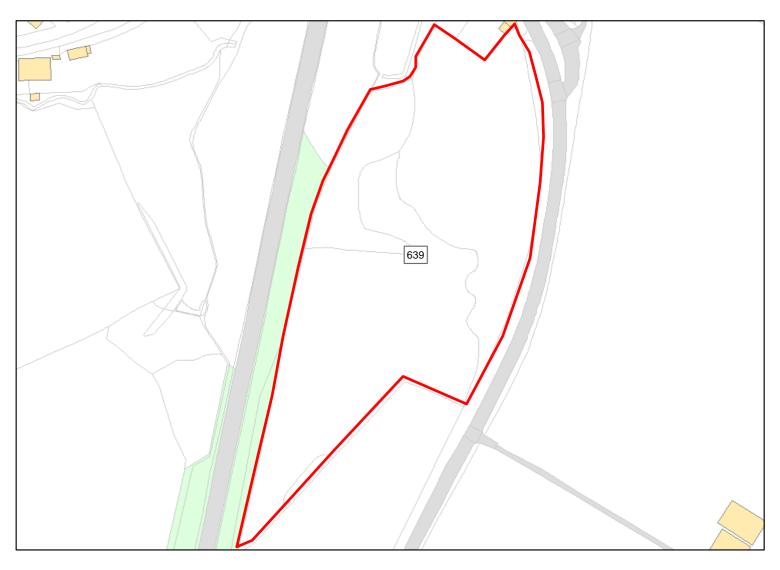

| HMA:          | North & West Wiltshire |
|-----------------------------|----------------------------------|---------------|------------------------|
| Suitable Area:              | 1.3688ha (100.0%)                | Previous Use: | Greenfield             |
| Suitablity<br>Constraints*: | N/A                              |               |                        |
| All Constraints*:           | SPZ, ALCG1                       |               |                        |
| Suitable:                   | Yes. No suitability constraints. | Available:    | Yes                    |
| Achievable:                 | Yes (Residential)                | Deliverable:  | Yes                    |
| Capacity:                   | 50                               | Developable:  | In short-term          |



Site Address: Land at Patterdown

| Total Area:                 | 2.5203ha                         | HMA:          | North & West Wiltshire |
|-----------------------------|----------------------------------|---------------|------------------------|
| Suitable Area:              | 2.5203ha (100.0%)                | Previous Use: | Greenfield             |
| Suitablity<br>Constraints*: | N/A                              |               |                        |
| All Constraints*:           | SPZ, ALCG1                       |               |                        |
| Suitable:                   | Yes. No suitability constraints. | Available:    | Unknown                |
| Achievable:                 | Yes (Residential)                | Deliverable:  | No                     |
| Capaci