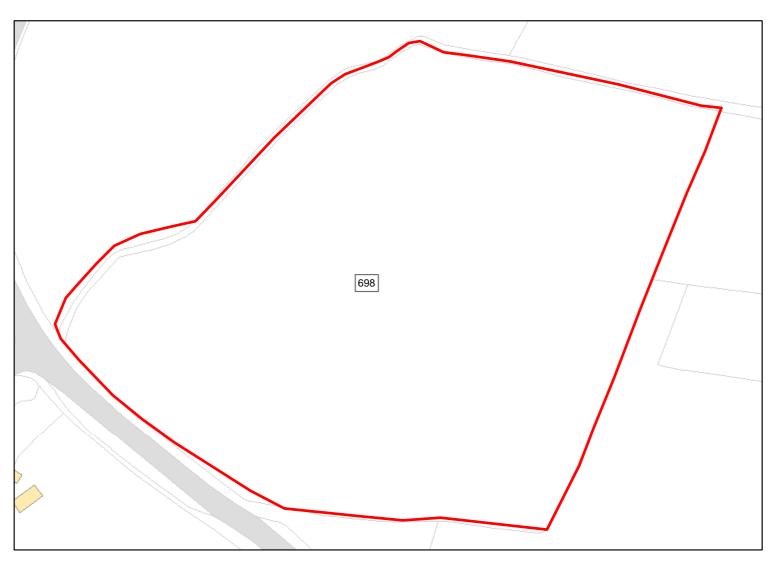

| HMA:          | North & West Wiltshire |
|-----------------------------|----------------------------------|---------------|------------------------|
| Suitable Area:              | 2.5203ha (100.0%)                | Previous Use: | Greenfield             |
| Suitablity<br>Constraints*: | N/A                              |               |                        |
| All Constraints*:           | SPZ, ALCG1                       |               |                        |
| Suitable:                   | Yes. No suitability constraints. | Available:    | Unknown                |
| Achievable:                 | Yes (Residential)                | Deliverable:  | No                     |
| Capacity:                   | 95                               | Developable:  | In medium-term         |



Site Address: Land South East of

| Total Area:                 | 1.979ha                          | HMA:          | North & West Wiltshire |
|-----------------------------|----------------------------------|---------------|------------------------|
| Suitable Area:              | 1.979ha (100.0%)                 | Previous Use: | Greenfield             |
| Suitablity<br>Constraints*: | N/A                              |               |                        |
| All Constraints*:           | MSA, ALCG1                       |               |                        |
| Suitable:                   | Yes. No suitability constraints. | Available:    | Yes                    |
| Achievable:                 | Yes (Residential)                | Deliverable:  | Yes                    |
| Capaci