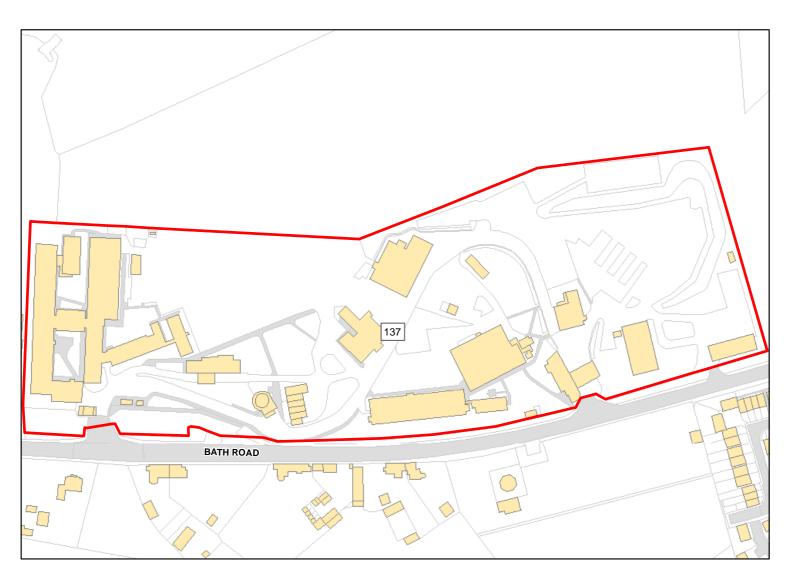

est Wiltshire

## All

Sι Ac Capacity: In long-term 8 Developable:

Site Address: Rudloe Manor

| Total Area:                 | 13.1088ha                        | HMA:              | North & West Wiltshire |
|-----------------------------|----------------------------------|-------------------|------------------------|
| Suitable Area:              | 13.0681ha (99.7%)                | Previous Use:     | PDL                    |
| Suitablity<br>Constraints*: | N/A                              |                   |                        |
| All Constraints*:           | PP, SAC_5km, SSSI_2km, GB, AG    | ONB, CP58, MSA, S | SPZ, ALCG1, HVL        |
| Suitable:                   | Yes. No suitability constraints. | Available:        | Unknown                |
| Achievable:                 | No (Residential)                 | Deliverable:      | No                     |
| Capacity:                   | 399                              | Developable:      | In long-term           |