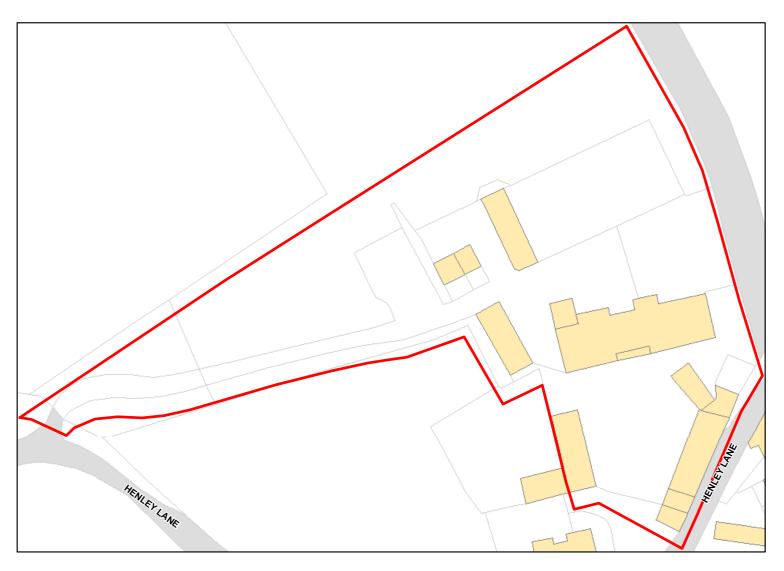

Site Address: Henley Court, Henley Lane, Box, Wiltshire, SN13 8RX

| Total Area:                 | 0.6422ha                         | HMA:          | North & West Wiltshire |
|-----------------------------|----------------------------------|---------------|------------------------|
| Suitable Area:              | 0.0ha (0.0%)                     | Previous Use: |                        |
| Suitablity<br>Constraints*: | SFB                              |               |                        |
| All Constraints*:           | SFB                              |               |                        |
| Suitable:                   | No. See suitability constraints. | Available:    | Unknown                |
| Achievable:                 | Not assessed.                    | Deliverable:  | No                     |
| Capacity:                   | 0                                | Developable:  | In long-term           |