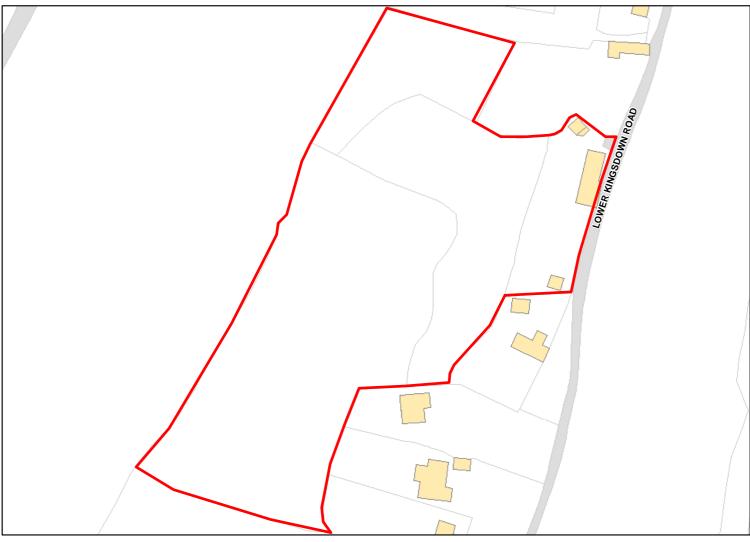

\*Note: Constraint abbreviations can be found in the SHELAA Methodology Report in Appendices 1 and 2 on pages 14 and 16.

Cleeves Wood, Lower Kingsdown Road, Kingsdown, Wiltshire, SN13 8BA Site Address:

| Total Area:                 | 1.4845ha                         | HMA:          | North & West Wiltshire |
|-----------------------------|----------------------------------|---------------|------------------------|
| Suitable Area:              | 0.0ha (0.0%)                     | Previous Use: |                        |
| Suitablity<br>Constraints*: | SFB                              |               |                        |
| All Constraints*:           | SFB                              |               |                        |
| Suitable:                   | No. See suitability constraints. | Available:    | Unknown                |
| Achievable:                 | Not assessed.                    | Deliverable:  | No                     |
| Capacity:                   | 0                                | Developable:  | In long-term           |