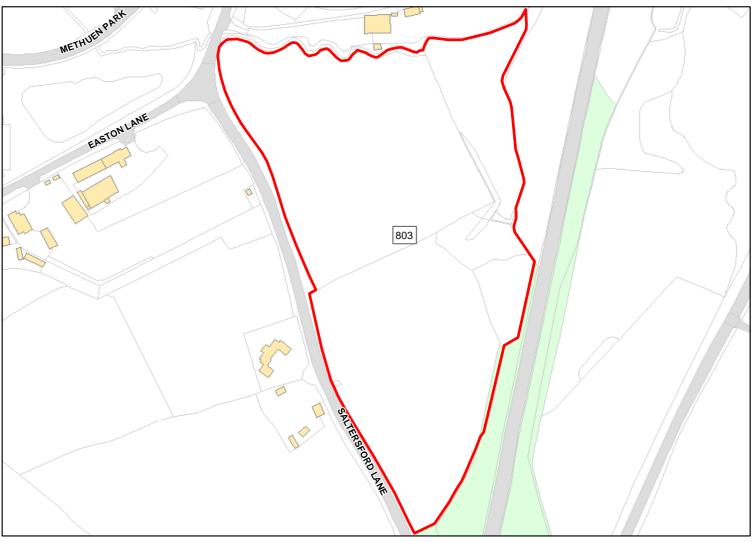

Site Address: Land at Chippenham Business Park adjoining Saltersford Lane

| Total Area:                 | 4.5405ha                         | HMA:          | North & West Wiltshire |
|-----------------------------|----------------------------------|---------------|------------------------|
| Suitable Area:              | 3.1814ha (70.1%)                 | Previous Use: | Greenfield             |
| Suitablity<br>Constraints*: | N/A                              |               |                        |
| All Constraints*:           | FZ3, FZ2, SPZ, ALCG1             |               |                        |
| Suitable:                   | Yes. No suitability constraints. | Available:    | Yes                    |
| Achievable:                 | Yes (Residential)                | Deliverable:  | Yes                    |
| Capacity:                   | 120                              | Developable:  | In short-term          |