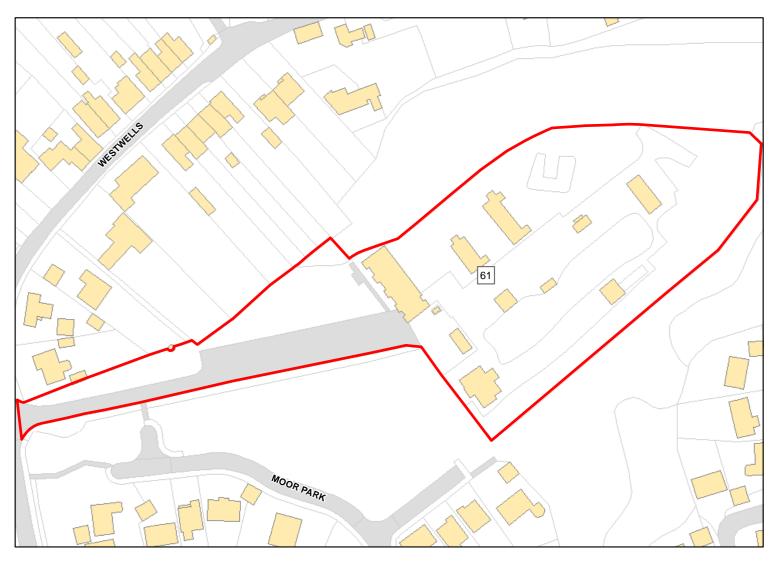

## All

Sι Ac Capacity: In long-term 8 Developable:

Site Address: Rudloe Manor

| Total Area:                 | 13.1088ha                        | HMA:              | North & West Wiltshire |
|-----------------------------|----------------------------------|-------------------|------------------------|
| Suitable Area:              | 13.0681ha (99.7%)                | Previous Use:     | PDL                    |
| Suitablity<br>Constraints*: | N/A                              |                   |                        |
| All Constraints*:           | PP, SAC_5km, SSSI_2km, GB, AG    | ONB, CP58, MSA, S | SPZ, ALCG1, HVL        |
| Suitable:                   | Yes. No suitability constraints. | Available:        | Unknown                |
| Achievable:                 | No (Residential)                 | Deliverable:      | No                     |
| Capacity:                   | 399                              | Developable:      | In long-term           |