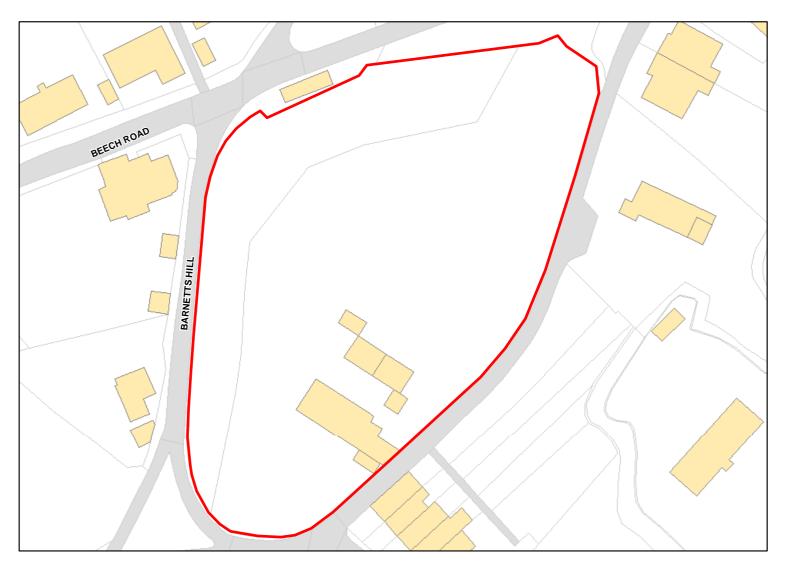

| Corsham: Open Countryside |  |
|---------------------------|--|
|---------------------------|--|

٦

|                             |                                  |                 | TRENCHARD AVENUE       |
|-----------------------------|----------------------------------|-----------------|------------------------|
| Site Address:               | Rudloe Hall Hotel                |                 |                        |
| Total Area:                 | 1.5695ha                         | HMA:            | North & West Wiltshire |
| Suitable Area:              | 0.0ha (0.0%)                     | Previous Use:   | Greenfield             |
| Suitablity<br>Constraints*: | PP, GB                           |                 |                        |
| All Constraints*:           | PP, SAC_5km, SSSI_2km, GB, A     | ONB, CP58, MSA, | SPZ, ALCG1             |
| Suitable:                   | No. See suitability constraints. | Available:      | Unknown                |
| Achievable:                 | Not assessed.                    | Deliverable:    | No                     |
| Capacity:                   | 0                                | Developable:    | In long-term           |