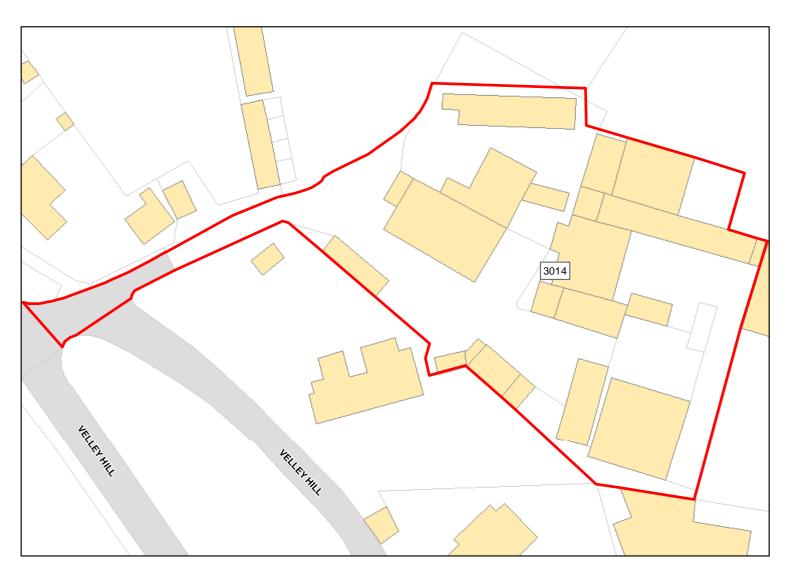

| Corsham: Open Countryside |  |
|---------------------------|--|
|---------------------------|--|

٦

Г

| VELLEY HILL |
|-------------|
| 3145        |
|             |
|             |

Site Address: The Old Quarry, Velley Hill

| Total Area:                 | 1.6228ha                         | HMA:          | North & West Wiltshire |
|-----------------------------|----------------------------------|---------------|------------------------|
| Suitable Area:              | 0.0ha (0.0%)                     | Previous Use: | Greenfield             |
| Suitablity<br>Constraints*: | SFB                              |               |                        |
| All Constraints*:           | SFB                              |               |                        |
| Suitable:                   | No. See suitability constraints. | Available:    | Yes                    |
| Achievable:                 | Not assessed.                    | Deliverable:  | No                     |
| Capacity:                   | 0                                | Developable:  | In long-term           |