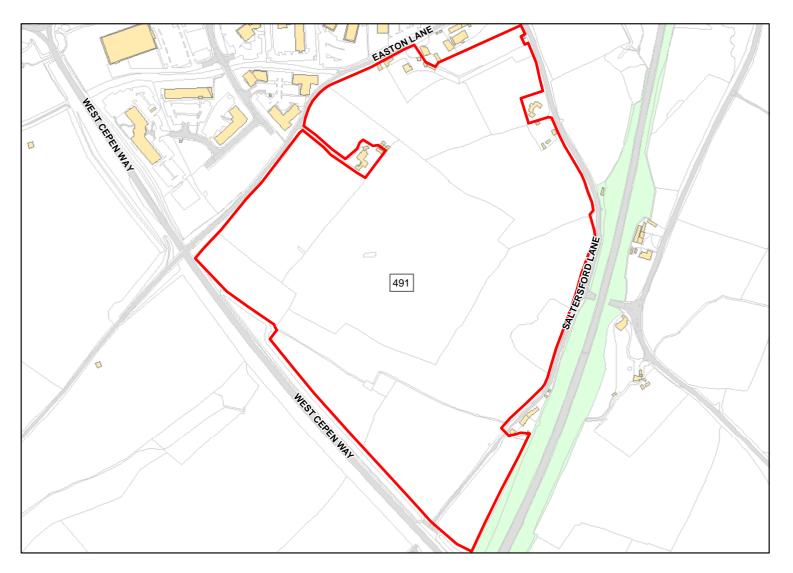

# Site Address: Land Opposite Showell Farm

| Total Area:                 | 34.3715ha                        | HMA:          | North & West Wiltshire |
|-----------------------------|----------------------------------|---------------|------------------------|
| Suitable Area:              | 23.3152ha (67.8%)                | Previous Use: | Greenfield             |
| Suitablity<br>Constraints*: | N/A                              |               |                        |
| All Constraints*:           | FZ3, FZ2, CP9, MSA, SPZ, ALCG    | 1, CWS        |                        |
| Suitable:                   | Yes. No suitability constraints. | Available:    | Yes                    |
| Achievable:                 | Yes (Residential)                | Deliverable:  | Yes                    |
| Capacity:                   | 712                              | Developable:  | In short-term          |