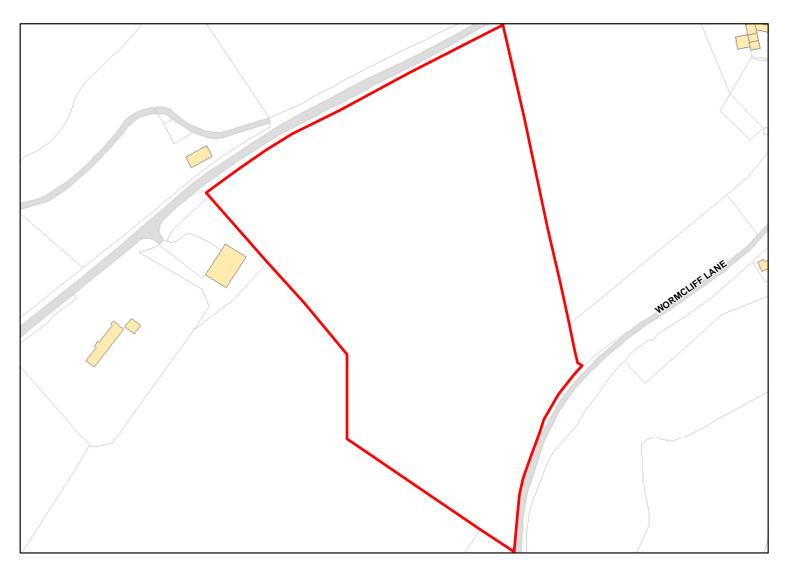

Corsham: Open Countryside

Site Address: Site at Ashley, Box, Corsham, Wiltshire

| Total Area:                 | 0.3283ha                         | HMA:          | North & West Wiltshire |
|-----------------------------|----------------------------------|---------------|------------------------|
| Suitable Area:              | 0.0ha (0.0%)                     | Previous Use: |                        |
| Suitablity<br>Constraints*: | SFB                              |               |                        |
| All Constraints*:           | SFB                              |               |                        |
| Suitable:                   | No. See suitability constraints. | Available:    | Unknown                |
| Achievable:                 | Not assessed.                    | Deliverable:  | No                     |
| Capacity:                   | 0                                | Developable:  | In long-term           |