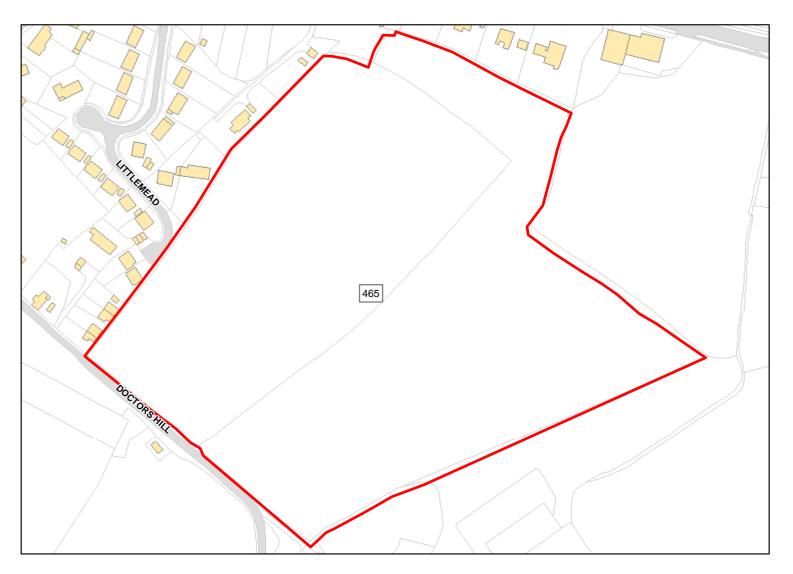

st Wiltshire |
|-----------------------------|----------------------------------|-------------------|------------------------|
| Suitable Area:              | 13.0681ha (99.7%)                | Previous Use:     | PDL                    |
| Suitablity<br>Constraints*: | N/A                              |                   |                        |
| All Constraints*:           | PP, SAC_5km, SSSI_2km, GB, AG    | ONB, CP58, MSA, S | SPZ, ALCG1, HVL        |
| Suitable:                   | Yes. No suitability constraints. | Available:        | Unknown                |
| Achievable:                 | No (Residential)                 | Deliverable:      | No                     |
| Capacity:                   | 399                              | Developable:      | In long-term           |



Site Address: Land East of Ashley

| Total Area:                 | 7.1705ha                         | HMA:          | North & West Wiltshire |
|-----------------------------|----------------------------------|---------------|------------------------|
| Suitable Area:              | 0.0ha (0.0%)                     | Previous Use: | Greenfield             |
| Suitablity<br>Constraints*: | SFB                              |               |                        |
| All Constraints*:           | SFB                              |               |                        |
| Suitable:                   | No. See suitability constraints. | Available:    | Unknown                |
| Achievable:                 | Not assessed.                    | Deliverable:  | No                     |
| Capac