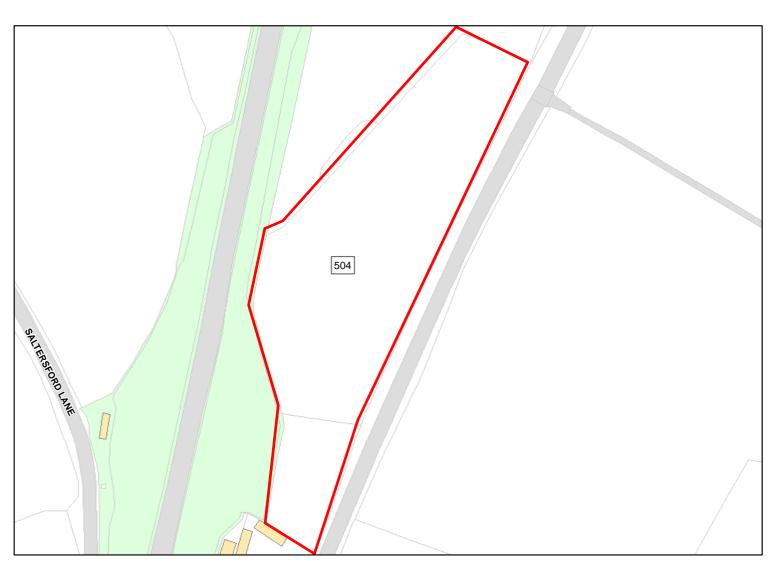

Site Address: Land at Chippenham Business Park adjoining Saltersford Lane

| Total Area:                 | 4.5405ha                         | HMA:          | North & West Wiltshire |
|-----------------------------|----------------------------------|---------------|------------------------|
| Suitable Area:              | 3.1814ha (70.1%)                 | Previous Use: | Greenfield             |
| Suitablity<br>Constraints*: | N/A                              |               |                        |
| All Constraints*:           | FZ3, FZ2, SPZ, ALCG1             |               |                        |
| Suitable:                   | Yes. No suitability constraints. | Available:    | Yes                    |
| Achievable:                 | Yes (Residential)                | Deliverable:  | Yes                    |
| Capacity:                   | 120                              | Developable:  | In short-term          |