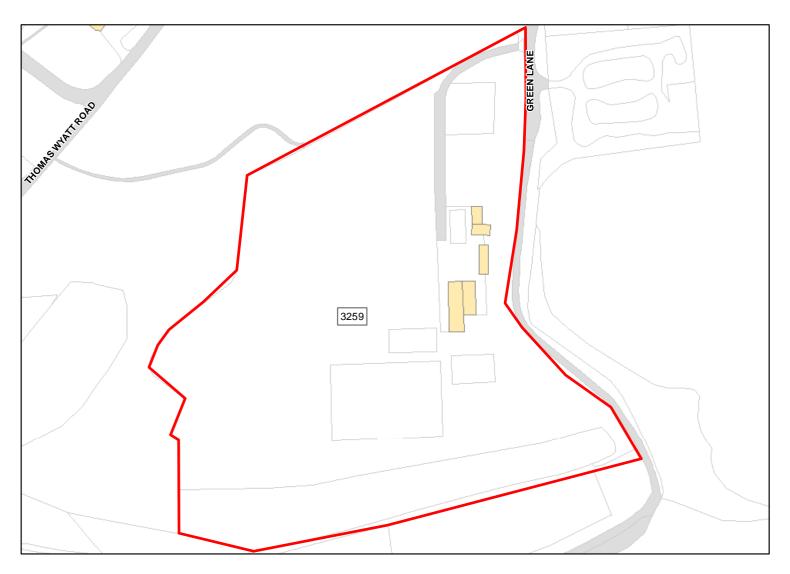

Site Address: Greenacre Nursery, Green Lane

Total Area: 2.9216ha HMA: East Wiltshire

Suitable Area: 2.91ha (99.6%) Previous Use: PDL

Suitablity N/A

Constraints\*:

All Constraints\*: PP, SSSI\_2km, ALCG1, LNR