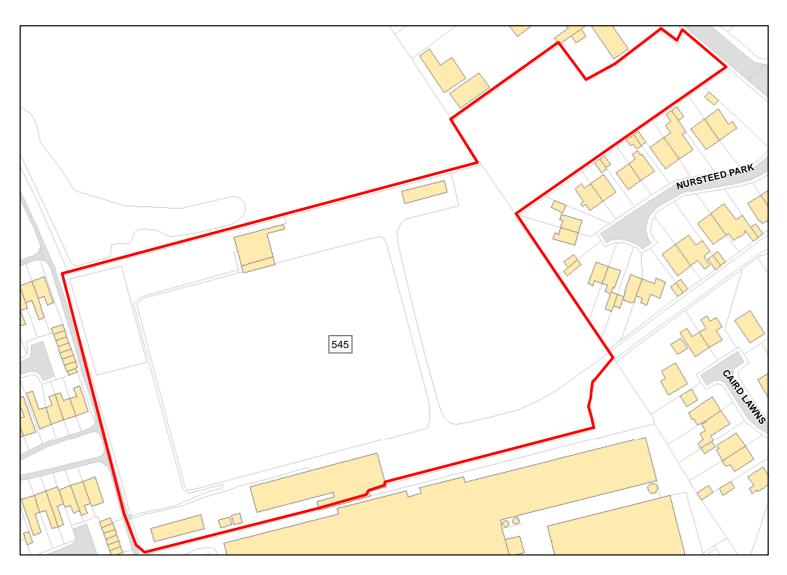

Suitable: Yes. No suitability constraints. Available: Unknown

Achievable: Yes (Residential) Deliverable: No

Capacity: 69 Developable: In medium-term

Devizes: Devizes 545

Site Address: Football Ground off Nursteed Road

Total Area: 2.8522ha HMA: East Wiltshire

Suitable Area: 2.8522ha (100.0%) Previous Use: Greenfield

Suitablity N/A

Constraints\*:

All Constraints\*: ALCG1

Suitable: Yes. No suitability constraints. Available: Unknown

Achievable: Yes (Residential) Deliverable: No

Capacity: 104 Developable: In medium-term

Site Address: Former Council Depot/Bureau West

Total Area: 6.7268ha HMA: East Wiltshire

Suitable Area: 1.3289ha (19.8%) Previous Use: PDL