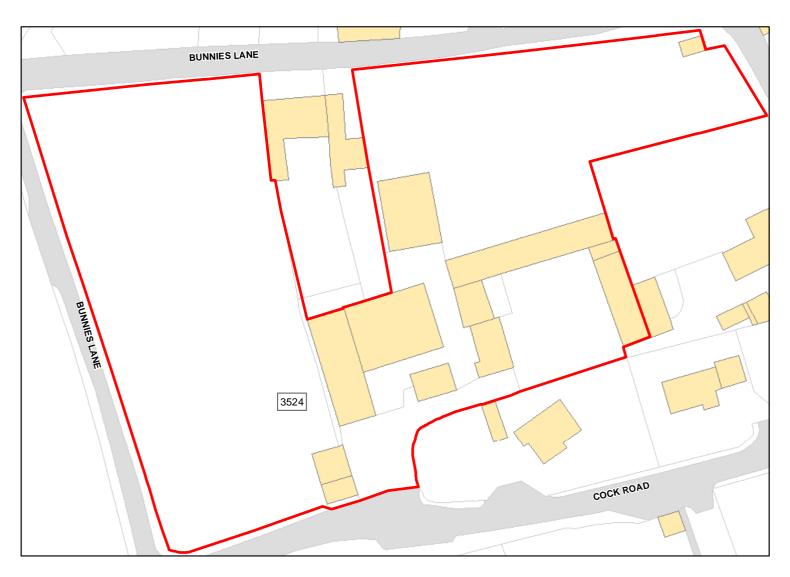

Site Address: Land at Lavington Lane

Total Area: 3.2431ha HMA: East Wiltshire

Suitable Area: 3.2431ha (100.0%) Previous Use: Greenfield

Suitablity N/A

Constraints\*:

All Constraints\*: SPA\_5km, SAC\_5km, SSSI\_2km, ALCG1

Suitable: Yes. No suitability constraints. Available: Unknown

Achievable: Yes (Residential) Deliverable: No

Capacity: 118 Developable: In medium-term

3232

Site Address: Land off White Street

Total Area: 2.128ha HMA: East Wiltshire