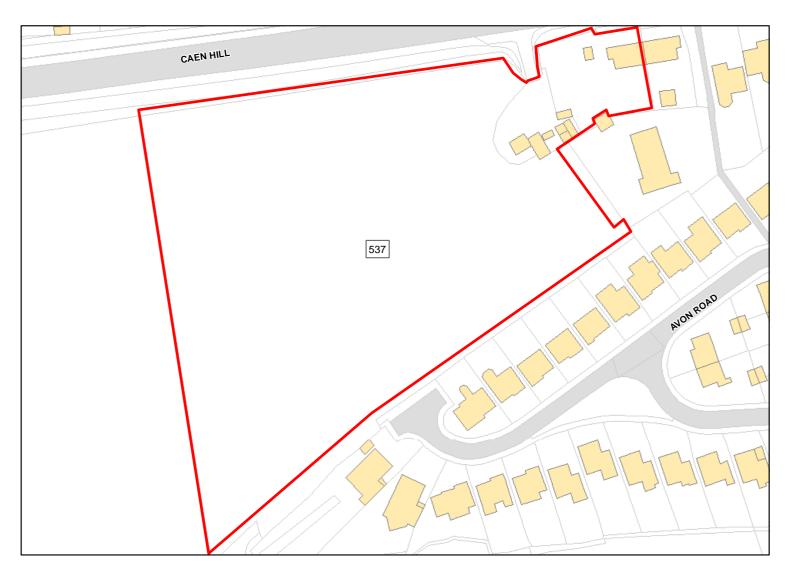

Suitable: Yes. No suitability constraints. Available: Yes

Achievable: Yes (Residential) Deliverable: Yes

Capacity: 106 Developable: In short-term

Site Address: Caen Hill Farm, Whistley Road

Total Area: 8.008ha HMA: East Wiltshire

Suitable Area: 8.008ha (100.0%) Previous Use: Greenfield

Suitablity N/A

Constraints\*:

All Constraints\*: ALCG1

Suitable: Yes. No suitability constraints. Available: Yes

Achievable: Yes (Residential) Deliverable: Yes

Capacity: 259 Developable: In short-term

Site Address: Builders Yard, Rotherstone

Total Area: 0.2445ha HMA: East Wiltshire

Suitable Area: 0.2445ha (100.0%) Previous Use: PDL

Suitablity SIZE

Constraints\*:

All Constraints\*: SSSI\_2km, ALCG1