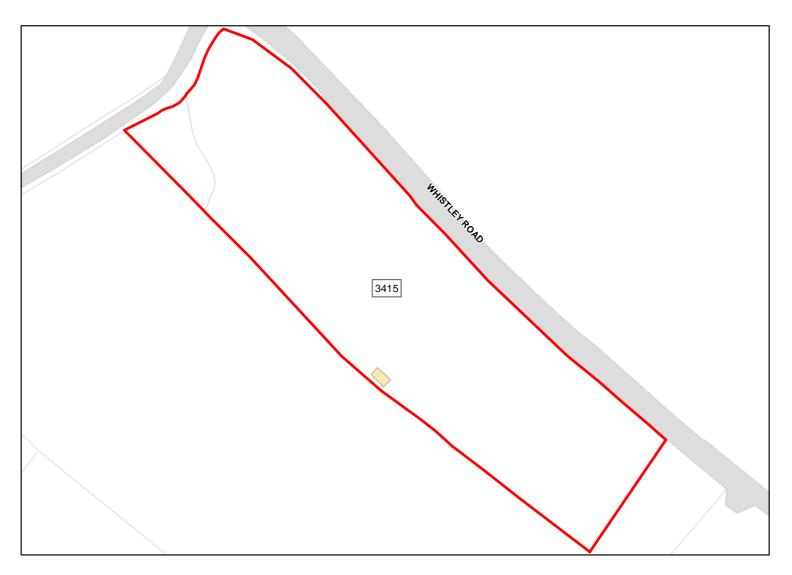

Land adjoining Whistley Road

Total Area: 4.1723ha

HMA: East Wiltshire

Suitable Area: 4.1723ha (100.0%)

Previous Use: Greenfield

Suitablity N/A

Constraints\*:

All Constraints\*:

ALCG1

Yes. No suitability constraints.

Available: Yes

Achievable:

Suitable:

Yes (Residential)

Deliverable: Yes

Capacity: 152