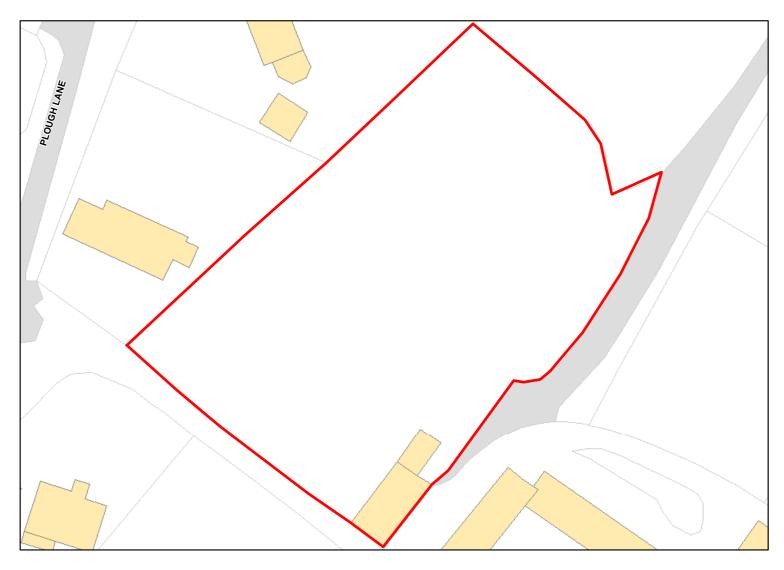

Achievable: Not assessed. Deliverable: No

Capacity: 0 Developable: In long-term

Site Address: Land at Plough Lane, Marston, Devizes, Wiltshire

Total Area: 0.3415ha HMA: East Wiltshire

Suitable Area: 0.0ha (0.0%) Previous Use:

Suitablity SFB

Constraints\*:

All Constraints\*: SFB

Suitable: No. See suitability constraints. Available: Unknown

Achievable: Not assessed. Deliverable: No

Capacity: 0 Developable: In long-term

Site Address: Land Adjacent Bell Caravan Park Lydeway Devizes Wiltshire SN10 3PS