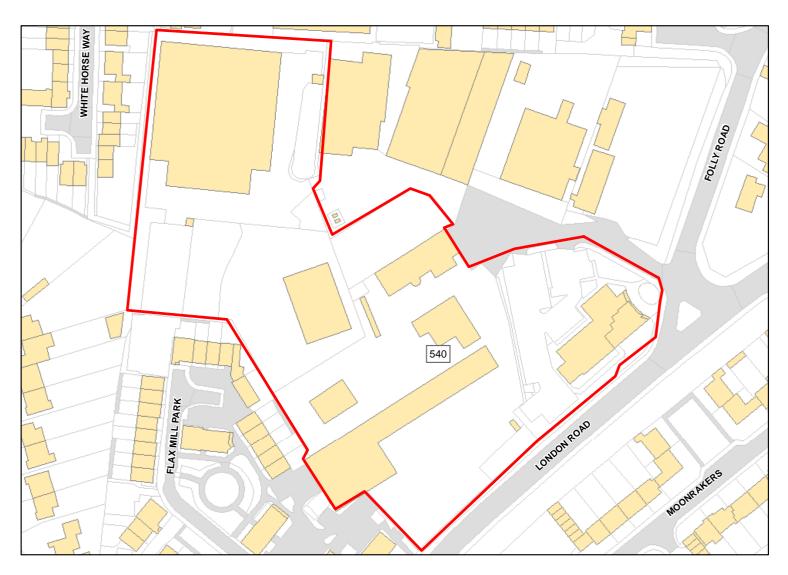

Achievable: Yes (Residential) Deliverable: No

Capacity: 104 Developable: In medium-term

Site Address: Former Council Depot/Bureau West

Total Area: 6.7268ha HMA: East Wiltshire

Suitable Area: 1.3289ha (19.8%) Previous Use: PDL

Suitablity N/A

Constraints\*:

All Constraints\*: PP, SSSI\_2km, ALCG1

Suitable: Yes. No suitability constraints. Available: Unknown

Achievable: Yes (Residential) Deliverable: No

Capacity: 48 Developable: In medium-term