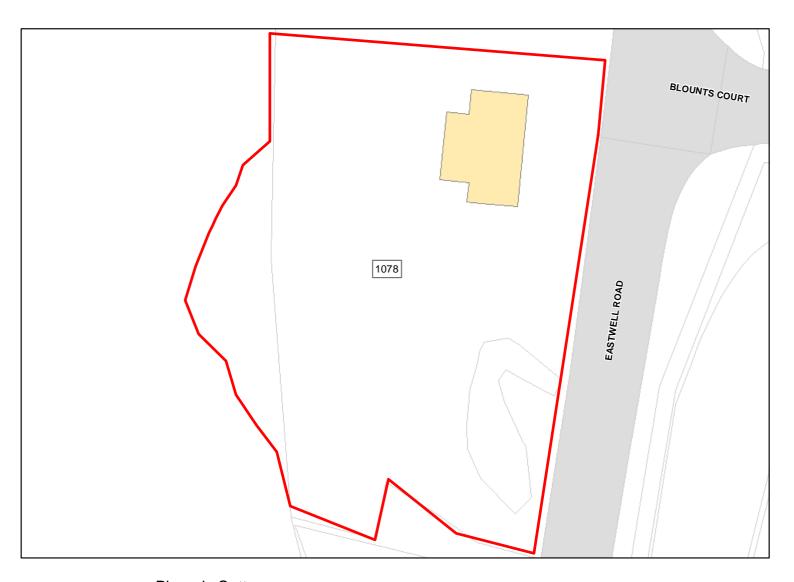

Achievable: Not assessed. Deliverable: No

Capacity: 0 Developable: In long-term

Site Address: Land at Plough Lane, Marston, Devizes, Wiltshire

Total Area: 0.3415ha HMA: East Wiltshire

Suitable Area: 0.0ha (0.0%) Previous Use:

Suitablity SFB

Constraints\*:

All Constraints\*: SFB

Suitable: No. See suitability constraints. Available: Unknown

Achievable: Not assessed. Deliverable: No

Capacity: 0 Developable: In long-term

Site Address: Land Adjacent Bell Caravan Park Lydeway Devizes Wiltshire SN10 3PS