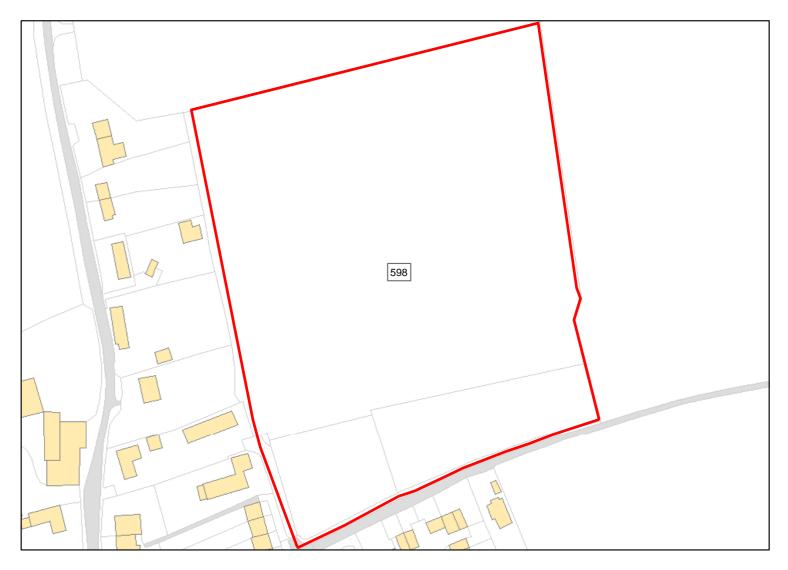

Capacity: 63 Developable: In short-term

Devizes: Urchfont 3391

Site Address: Hales Farm

Total Area: 0.5941ha HMA: East Wiltshire

Suitable Area: 0.5938ha (99.9%) Previous Use: Greenfield

Suitablity N/A

Constraints\*: