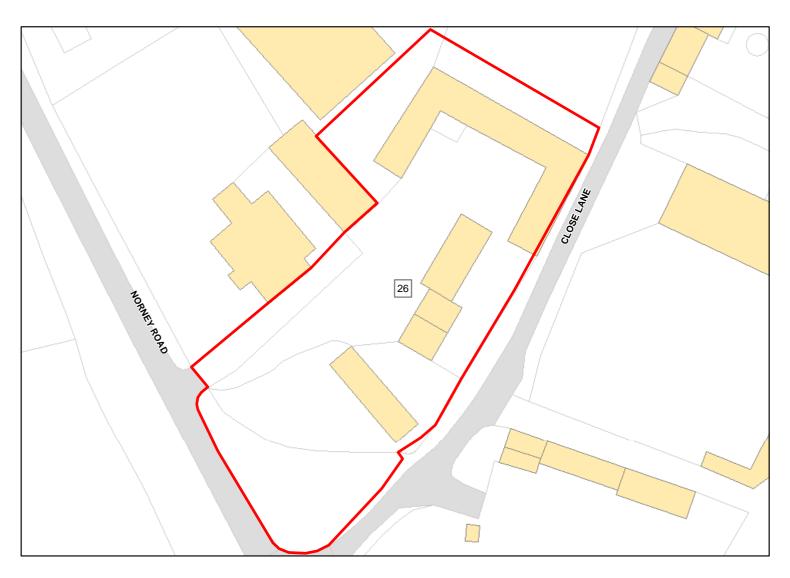

All Constraints\*: CP58, ALCG1

Suitable: Yes. No suitability constraints. Available: Unknown

Achievable: Yes (Residential) Deliverable: No

Capacity: 11 Developable: In medium-term

Site Address: 26 Northgate Gardens

Total Area: 0.2965ha HMA: East Wiltshire

Suitable Area: 0.2965ha (100.0%) Previous Use: Greenfield

Suitablity N/A

Constraints\*:

All Constraints\*:

CP58, ALCG1

Suitable: Yes. No suitability constraints. Available: Unknown