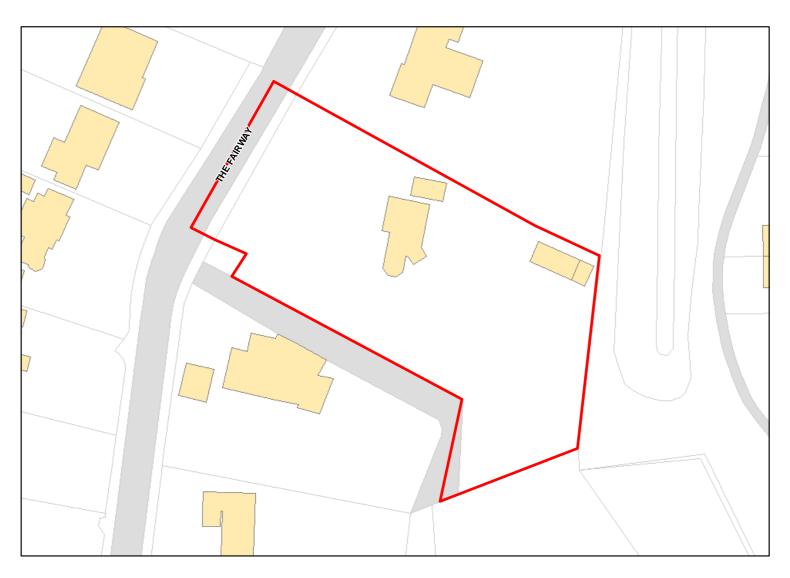

PP, ALCG1

Suitable: No. See suitability constraints. Available: Unknown

Achievable: Not assessed. Deliverable: No

Capacity: 0 Developable: In long-term

Devizes: Devizes K/57583/O

Site Address:

Land to the rear of Woodlands 15 The Fairway Devizes Wiltshire SN10 5DX

Total Area: 0.2799ha

HMA: East Wiltshire

Suitable Area: 0.2799ha (100.0%)

N/A

Previous Use:

Suitablity

Constraints\*:

ALCG1

All Constraints\*:

Yes. No suitability constraints.

Available: Unknown

Achievable:

Suitable:

Yes (Residential)

Deliverable: No

Capacity: 10