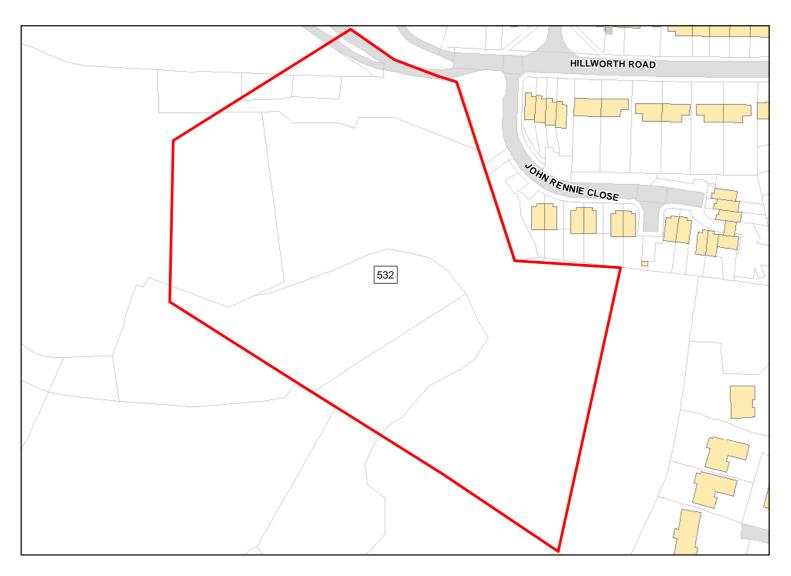

Total Area: 1.9452ha HMA: East Wiltshire

Suitable Area: 1.9452ha (100.0%) Previous Use: Greenfield

Suitablity N/A

Constraints\*:

All Constraints\*:

ALCG1

Suitable: Yes. No suitability constraints. Available: Unknown

Achievable: Yes (Residential) Deliverable: No

Capacity: 71 Developable: In medium-term

Land at Quakers Walk Site Address:

Total Area: 4.6312ha HMA: East Wiltshire

4.6093ha (99.5%) Suitable Area: Previous Use: Greenfield