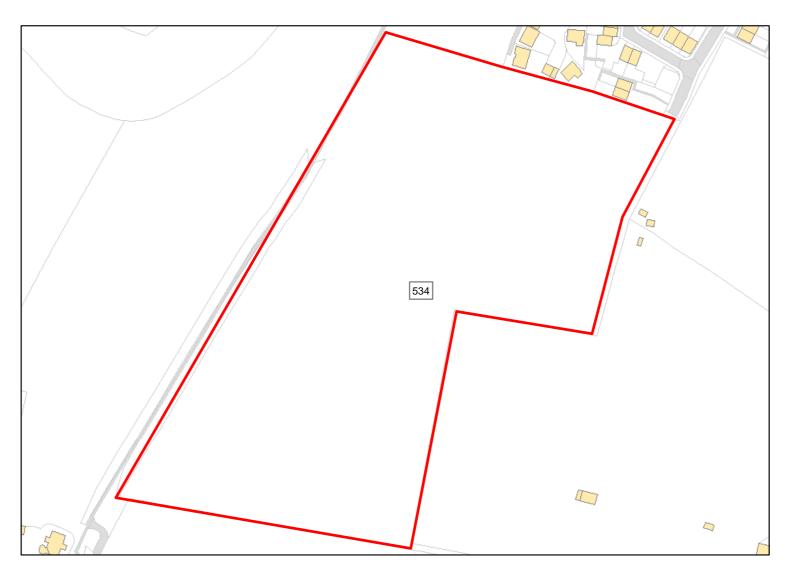

Total Area: 0.2957ha HMA: East Wiltshire

Suitable Area: 0.2957ha (100.0%) Previous Use: Greenfield

Suitablity N/A

Constraints\*:

All Constraints\*:

CP58, ALCG1

Suitable: Yes. No suitability constraints. Available: Unknown

Achievable: Yes (Residential) Deliverable: No

Capacity: 11 Developable: In medium-term

Site Address: Land off Hambleton Avenue

Total Area: 0.8321ha HMA: East Wiltshire

Suitable Area: 0.7693ha (92.5%) Previous Use: Greenfield