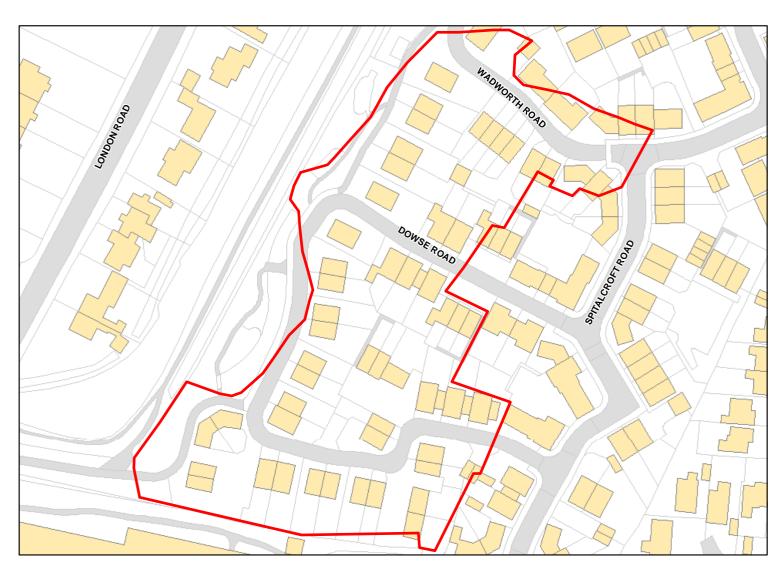

Capacity: 11 Developable: In short-term

Devizes: Devizes E/09/0598/FUL

Site Address: Former Spitalcroft Allotment Site London Road Devizes Wiltshire

Total Area: 1.2938ha HMA: East Wiltshire

Suitable Area: 0.0001ha (0.0%) Previous Use:

Suitablity PP

Constraints\*:

All Constraints\*:

PP, SSSI\_2km, ALCG1, CWS

Suitable: No. See suitability constraints. Available: Unknown

Achievable: Not assessed. Deliverable: No

Capacity: 0 Developable: In long-term