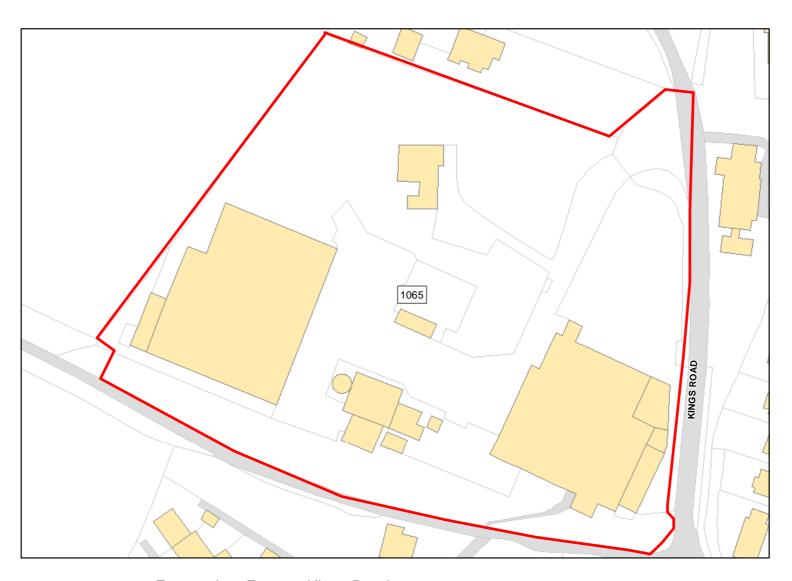

Developable: In medium-term

Site Address:

Former Jam Factory, Kings Road

Total Area: 1.5282ha

Suitable Area: 0.0ha (0.0%) Previous Use: PDL

Suitablity SFB

Constraints\*:

All Constraints\*: SFB

Suitable: No. See suitability constraints. Available: Unknown

Achievable: Not assessed. Deliverable: No

Capacity: 0 Developable: In long-term

\*Note: Constraint abbreviations can be found in the SHELAA Methodology Report in Appendices 1 and 2 on pages 14 and 16.

HMA:

East Wiltshire

Site Address: Land south of 22 Kings Road

Total Area: 0.8229ha HMA: East Wiltshire

Suitable Area: 0.0ha (0.0%) Previous Use: Greenfield

Suitablity SFB

Constraints\*:

All Constraints\*: SFB