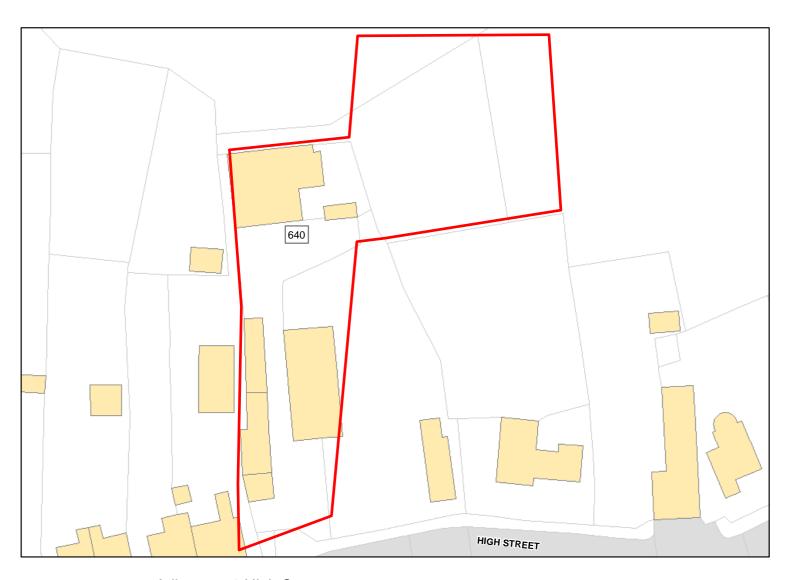

Devizes: Devizes 14

Site Address: Nursteed Farm

Total Area: 0.6437ha HMA: East Wiltshire

Suitable Area: 0.0074ha (1.1%) Previous Use: Greenfield

Suitablity PP

Constraints\*:

All Constraints\*:

PP, CP58, ALCG1

Suitable: No. See suitability constraints. Available: Unknown

Achievable: Not assessed. Deliverable: No

Capacity: 0 Developable: In long-term

Devizes: Devizes 15/05296/FUL

Site Address: Mayfield Care Home 99 Nursteed Road Devizes Wiltshire SN10 3DU