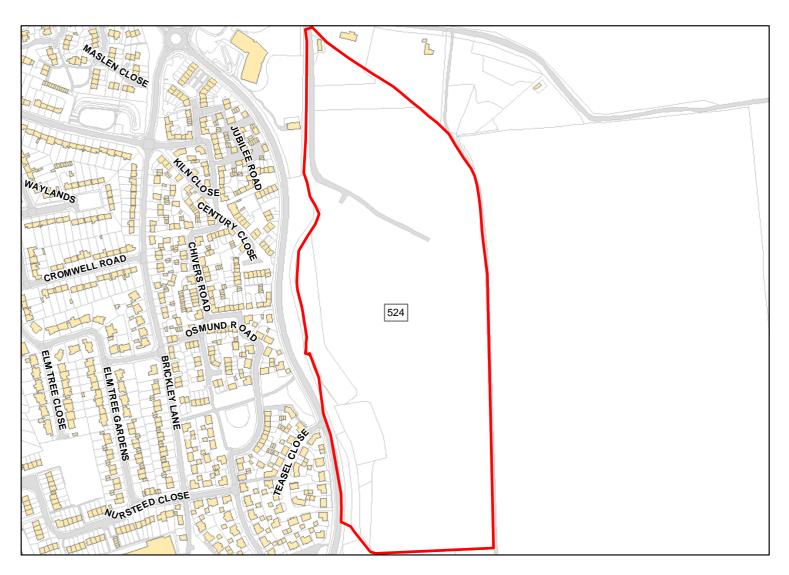

Devizes: Devizes 14

Site Address: Nursteed Farm

Total Area: 0.6437ha HMA: East Wiltshire

Suitable Area: 0.0074ha (1.1%) Previous Use: Greenfield

Suitablity PP

Constraints\*:

All Constraints\*:

PP, CP58, ALCG1

Suitable: No. See suitability constraints. Available: Unknown

Achievable: Not assessed. Deliverable: No

Capacity: 0 Developable: In long-term

Devizes: Devizes 15/05296/FUL

Site Address: Mayfield Care Home 99 Nursteed Road Devizes Wiltshire SN10 3DU