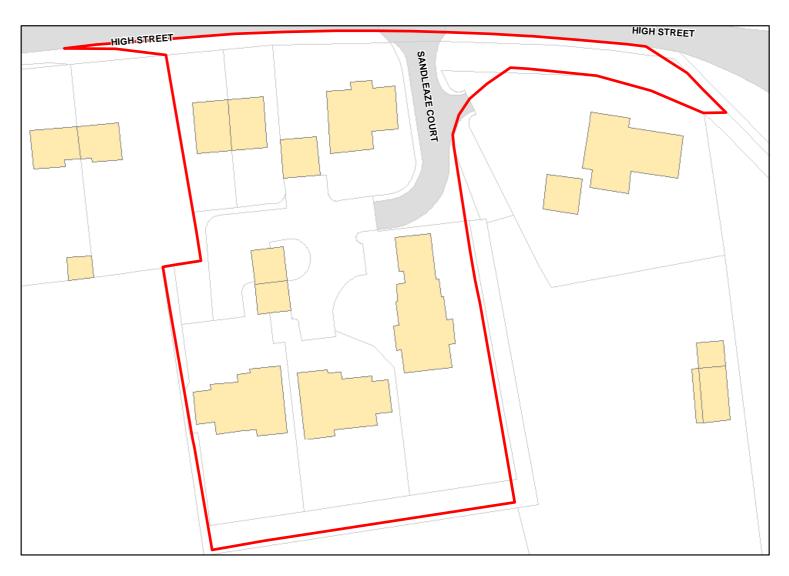

Site Address: Land at Sandleaze Farm, High Street, Worton, Wiltshire, SN10 5RZ

Total Area: 0.4717ha HMA: East Wiltshire

Suitable Area: 0.0468ha (9.9%) Previous Use:

Suitablity PP

Constraints\*:

All Constraints\*:

PP, ALCG1

Suitable: No. See suitability constraints. Available: Unknown

Achievable: Not assessed. Deliverable: No

Capacity: 2 Developable: In long-term

Devizes: Worton K/54485/O

Site Address: Land adjacent to Cedar Close, Worton, Devizes, Wiltshire.

Total Area: 0.5405ha HMA: East Wiltshire

Suitable Area: 0.5405ha (100.0%) Previous Use:

Suitablity N/A

Constraints\*:

All Constraints\*: CP58, ALCG1

Suitable: Yes. No suitability constraints. Available: Unknown

Achievable: Yes (Residential) Deliverable: No

Capacity: 34 Developable: In medium-term

Devizes: Worton K/56154/F

Site Address: Sandleaze Farm, High Street, Worton, Wiltshire, SN10 5RZ

Total Area: 0.4218ha HMA: East Wiltshire

Suitable Area: 0.0108ha (2.6%) Previous Use:

Suitablity PP

Constraints\*:

All Constraints\*:

PP, ALCG1

Suitable: No. See suitability constraints. Available: Unknown

Achievable: Not assessed. Deliverable: No

Capacity: 0 Developable: In long-term