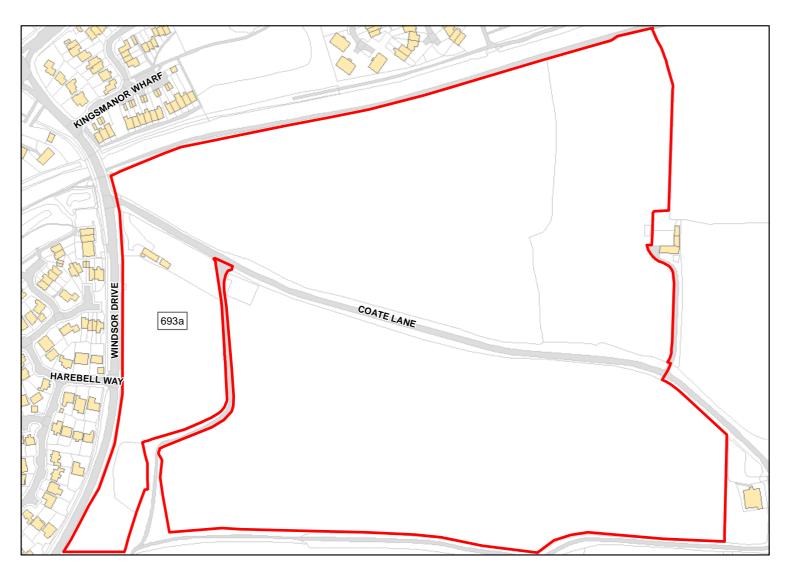

Capacity: 624 Developable: In short-term

Devizes: Devizes 693b

Site Address: Land at Coate Bridge 2

Total Area: 9.129ha HMA: East Wiltshire

Suitable Area: 9.129ha (100.0%) Previous Use: Greenfield

Suitablity N/A

Constraints\*:

All Constraints\*:

SSSI\_2km, ALCG1, CWS

Suitable: Yes. No suitability constraints. Available: Yes

Achievable: Yes (Residential) Deliverable: Yes

Capacity: 295 Developable: In short-term

Site Address: Railway Cutting off Hillworth Road