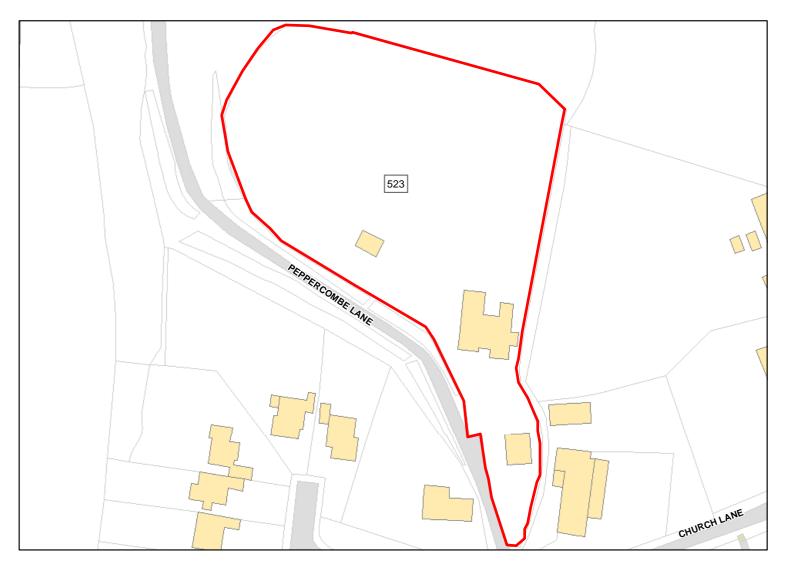

Achievable: Not assessed. Deliverable: No

Capacity: 1 Developable: In long-term

Site Address: Peppercombe, Peppercombe Lane

Total Area: 0.6981ha HMA: East Wiltshire

Suitable Area: 0.6981ha (100.0%) Previous Use: PDL

Suitablity N/A

Constraints\*:

All Constraints\*: SPA\_5km, SAC\_5km, SSSI\_2km, CP58, ALCG1, CWS

Suitable: Yes. No suitability constraints. Available: Yes

Achievable: Yes (Residential) Deliverable: Yes

Capacity: 44 Developable: In short-term