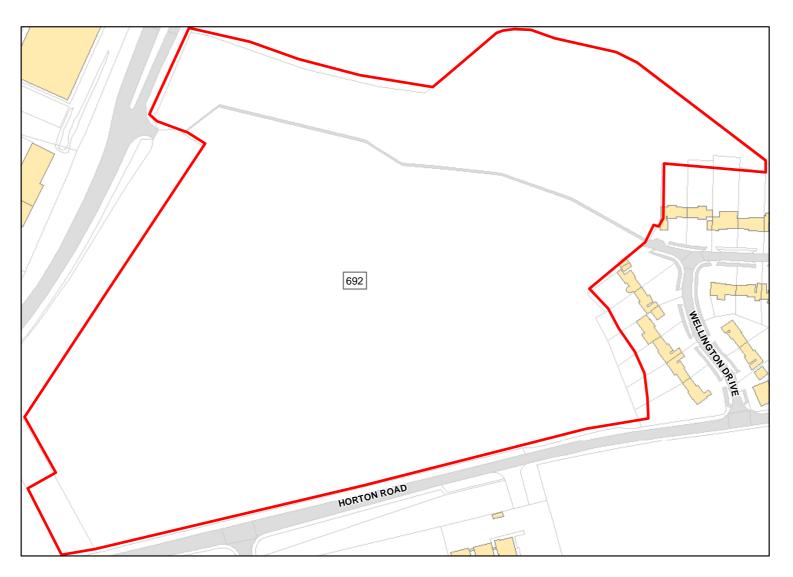

Site Address: Land at Horton Road

Total Area: 7.3255ha HMA: East Wiltshire

Suitable Area: 0.1155ha (1.6%) Previous Use: Greenfield

Suitablity Allocation

Constraints\*:

All Constraints\*: Allocation, SSSI\_2km, ALCG1

Suitable: No. See suitability constraints. Available: Unknown

Achievable: Not assessed. Deliverable: No

Capacity: 4 Developable: In long-term

Site Address: Land at Coate Bridge 1

Total Area: 19.3155ha HMA: East Wiltshire