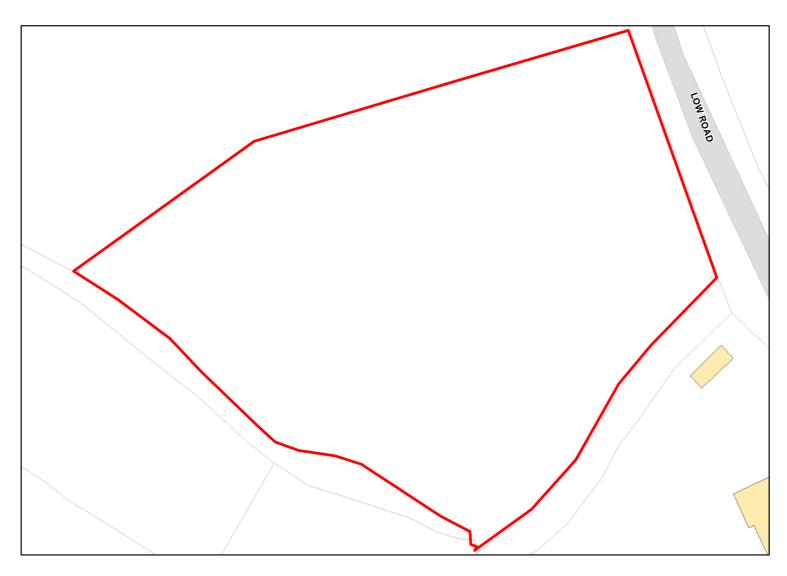

Total Area: 0.3187ha HMA: East Wiltshire

Suitable Area: 0.0ha (0.0%) Previous Use:

Suitablity SFB

Constraints\*:

All Constraints\*: SFB

Suitable: No. See suitability constraints. Available: Unknown

Achievable: Not assessed. Deliverable: No

Capacity: 0 Developable: In long-term

Site Address: Low Road Little Cheverell Nr Devizes Wiltshire

Total Area: 0.319ha HMA: East Wiltshire

Suitable Area: 0.0ha (0.0%) Previous Use:

Suitablity SFB

Constraints\*: