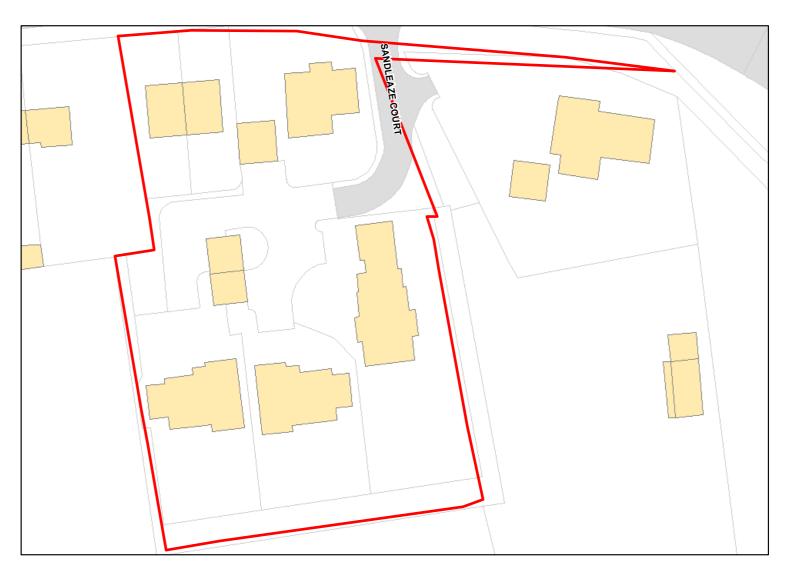

Site Address: Land at Sandleaze Farm, High Street, Worton, Wiltshire, SN10 5RZ

Total Area: 0.4717ha HMA: East Wiltshire

Suitable Area: 0.0468ha (9.9%) Previous Use:

Suitablity PP

Constraints\*:

All Constraints\*:

PP, ALCG1

Suitable: No. See suitability constraints. Available: Unknown

Achievable: Not assessed. Deliverable: No

Capacity: 2 Developable: In long-term

Devizes: Worton K/54485/O

Site Address: Land adjacent to Cedar Close, Worton, Devizes, Wiltshire.

Total Area: 0.5405ha HMA: East Wiltshire

Suitable Area: 0.5405ha (100.0%) Previous Use:

Suitablity N/A

Constraints\*:

All Constraints\*: CP58, ALCG1

Suitable: Yes. No suitability constraints. Available: Unknown

Achievable: Yes (Residential) Deliverable: No

Capacity: 34 Developable: In medium-term

Devizes: Worton K/56154/F

Site Address: Sandleaze Farm, High Street, Worton, Wiltshire, SN10 5RZ

Total Area: 0.4218ha HMA: East Wiltshire

Suitable Area: 0.0108ha (2.6%) Previous Use:

Suitablity PP

Constraints\*:

All Constraints\*:

PP, ALCG1

Suitable: No. See suitability constraints. Available: Unknown

Achievable: Not assessed. Deliverable: No

Capacity: 0 Developable: In long-term