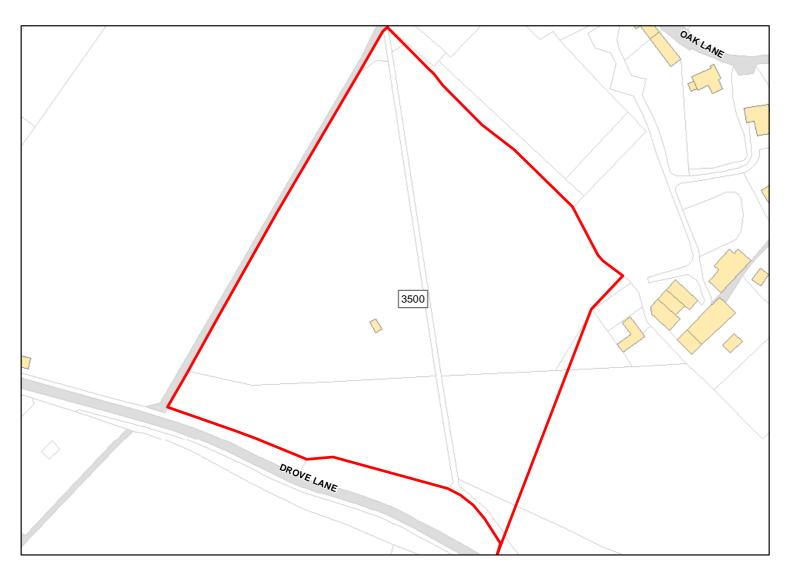

te Address: Land adjoining Drove Lane/High Street/ Northbrook

Total Area: 10.7409ha HMA: East Wiltshire

Suitable Area: 10.1345ha (94.4%) Previous Use: Greenfield

Suitablity N/A

Constraints\*:

All Constraints\*:

SPA\_5km, SAC\_5km, SSSI\_2km, FZ3, FZ2, ALCG1

Suitable: Yes. No suitability constraints. Available: Yes

Achievable: Yes (Residential) Deliverable: Yes

Capacity: 328 Developable: In short-term



Land to the east of Lavington School

Total Area: 0.7502ha HMA: East Wiltshire

Suitable Area: 0.6764ha (90.2%) Previous Use: Greenfield

Suitablity N/A

Constraints\*:

All Constraints\*: PP, SPA\_5km, SAC\_5km, SSSI\_2km, ALCG1, CWS

Suitable: Yes. No suitability constraints. Available: Yes

Achievable: Yes (Residential) Deliverable: Yes

Capacity: 43 Developable: In short-term



Site Address: Land West of Malt House Farm

Total Area: 2.2017ha HMA: East Wiltshire

Suitable Area: 2.2017ha (100.0%) Previous Use: Greenfield

Suitablity N/A

Constraints\*:

All Constraints\*: SPA\_5km, SAC\_5km, SSSI\_2km, ALCG1

Suitable: Yes. No suitability constraints. Available: Yes

Achievable: Yes (Residential) Deliverable: Yes

Capacity: 80 Developable: In short-term



Site Address:

Barn adjoining 15 Parsonage Lane Parsonage Lane Market Lavington Devizes
Wiltshire SN10 4AA

Total Area: 0.2985ha HMA: East Wiltshire

Suitable Area: 0.2985ha (100.0%) Previous Use:

Suitablity N/A

Constraints\*:

All Constraints\*: SPA\_5km, SAC\_5km, SSSI\_2km, CP58, CP58, ALCG1

Suitable: Yes. No suitability constraints. Available: Unknown

Achievable: Yes (Residential) Deliverable: No

Capac