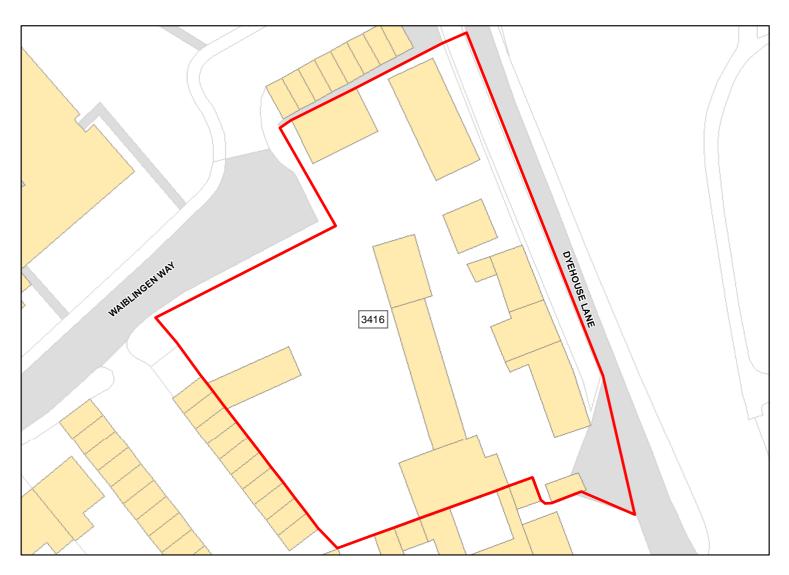

le: Yes (Residential) Deliverable: Yes

Capacity: 591 Developable: In short-term



Site Address: Greenacre Nursery, Green Lane

Total Area: 2.9216ha HMA: East Wiltshire

Suitable Area: 2.91ha (99.6%) Previous Use: PDL

Suitablity N/A

Constraints\*:

All Constraints\*: PP, SSSI\_2km, ALCG1, LNR

Suitable: Yes. No suitability constraints. Available: Yes

Achievable: Yes (Residential) Deliverable: Yes

Capacity: 106 Developable: In short-term



Site Address: Caen Hill Farm, Whistley Road

Total Area: 8.008ha HMA: East Wiltshire

Suitable Area: 8.008ha (100.0%) Previous Use: Greenfield

Suitablity N/A

Constraints\*:

All Constraints\*: ALCG1

Suitable: Yes. No suitability constraints. Available: Yes

Achievable: Yes (Residential) Deliverable: Yes

Capacity: 259 Developable: In short-term



Site Address: Builders Yard, Rotherstone

Total Area: 0.2445ha HMA: East Wiltshire

Suitable Area: 0.2445ha (100.0%) Previous Use: PDL

Suitablity SIZE

Constraints\*:

All Constraints\*: SSSI\_2km, ALCG1

Suitable: No. See suitability constraints. Available: Yes

Achievable: Not assessed. Deliverable: No

Capacity: 9 Developable: In long-term



Site Address: The Car Centre, Land off Folly Lane

Total Area: 0.3169ha HMA: East Wiltshire

Suitable Area: 0.3053ha (96.3%) Previous Use: PDL

Suitablity N/A

Constraints\*:

All Constraints\*: PP, SSSI\_2km, CP55, ALCG1

Suitable: Yes. No suitability constraints. Available: Yes

Achievable: Yes (Residential) Deliverable: Yes

Capacity: 11 Developable: In short-term

Devizes: Devizes E/09/0598/FUL



Site Address: Former Spitalcroft Allotment S