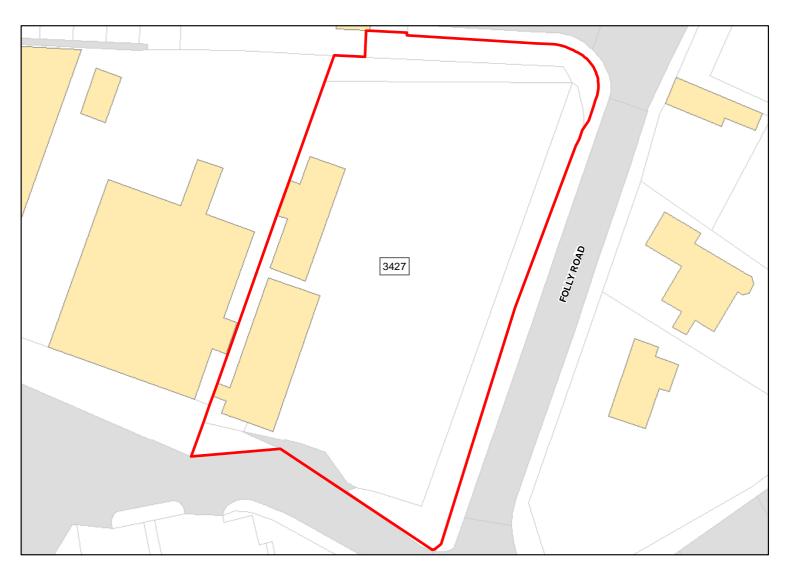

Suitable: No. See suitability constraints. Available: Yes

Achievable: Not assessed. Deliverable: No

Capacity: 9 Developable: In long-term

Site Address: The Car Centre, Land off Folly Lane

Total Area: 0.3169ha HMA: East Wiltshire

Suitable Area: 0.3053ha (96.3%) Previous Use: PDL

Suitablity N/A

Constraints\*:

All Constraints\*: PP, SSSI\_2km, CP55, ALCG1

Suitable: Yes. No suitability constraints. Available: Yes

Achievable: Yes (Residential) Deliverable: Yes