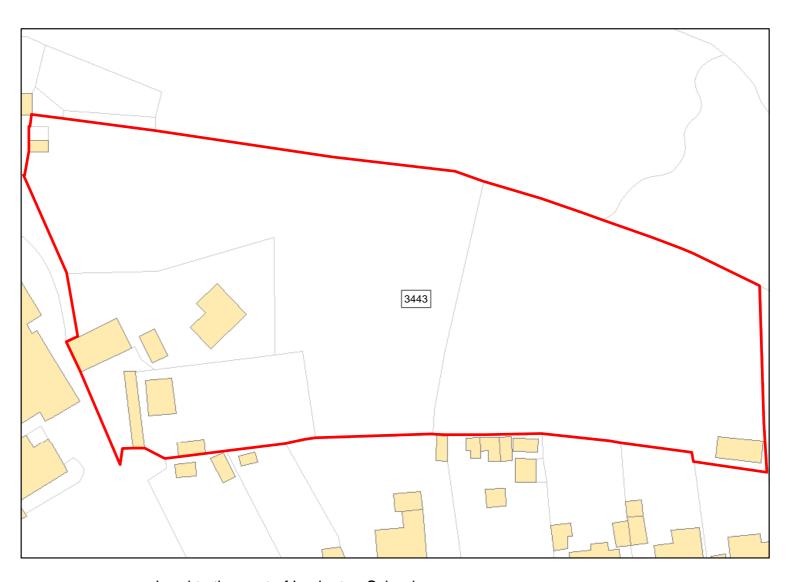

Suitablity N/A

Constraints\*:

All Constraints\*: SPA\_5km, SAC\_5km, SSSI\_2km, FZ3, FZ2, CP58, ALCG1

Suitable: Yes. No suitability constraints. Available: Unknown

Achievable: Yes (Residential) Deliverable: No