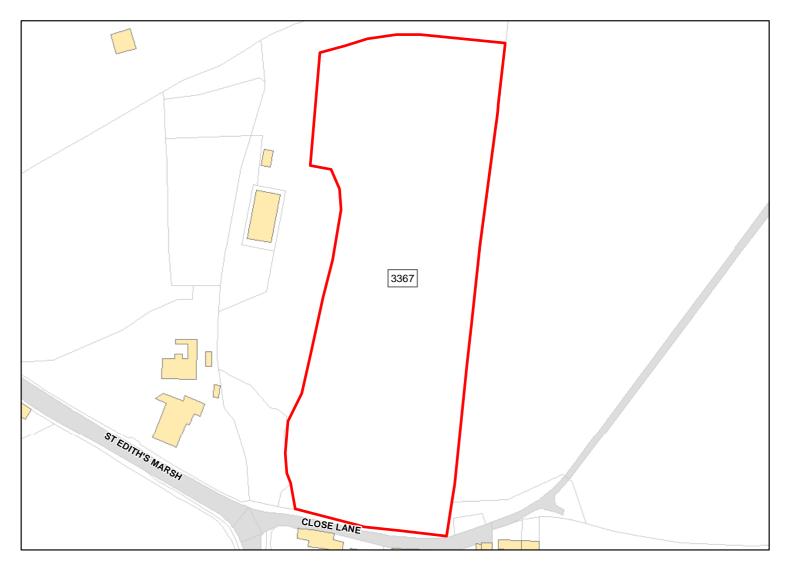

Previous Use:

<sup>\*</sup>Note: Constraint abbreviations can be found in the SHELAA Methodology Report in Appendices 1 and 2 on pages 14 and 16.

St Ediths Marsh

Total Area: 2.0101ha

Suitable Area: 0.0ha (0.0%)

Suitablity
Constraints\*:

SFB

All Constraints\*:

SFB

Suitable: No. See suitability constraints.

Available: Unknown

East Wiltshire

Greenfield

Achievable: Not assessed.

Deliverable: No

Capacity: 0

Developable: In long-term

HMA:

Previous Use:

<sup>\*</sup>Note: Constraint abbreviations can be found in the SHELAA Methodology Report in Appendices 1 and 2 on pages 14 and 16.