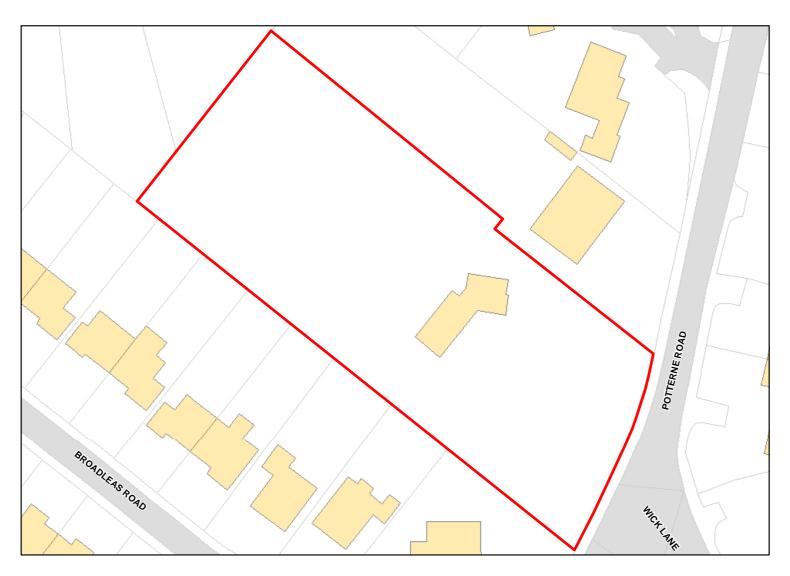

Devizes: Devizes E/2012/0802/FUL

Site Address: The Wicket Potterne Road Devizes SN10 5DD

Total Area: 0.3857ha HMA: East Wiltshire

Suitable Area: 0.0007ha (0.2%) Previous Use:

Suitablity PP

Constraints\*:

All Constraints\*:

PP, ALCG1

Suitable: No. See suitability constraints. Available: Unknown

Achievable: Not assessed. Deliverable: No

Capacity: 0 Developable: In long-term

Devizes: Devizes K/57583/O

Site Address:

Land to the rear of Woodlands 15 The Fairway Devizes Wiltshire SN10 5DX