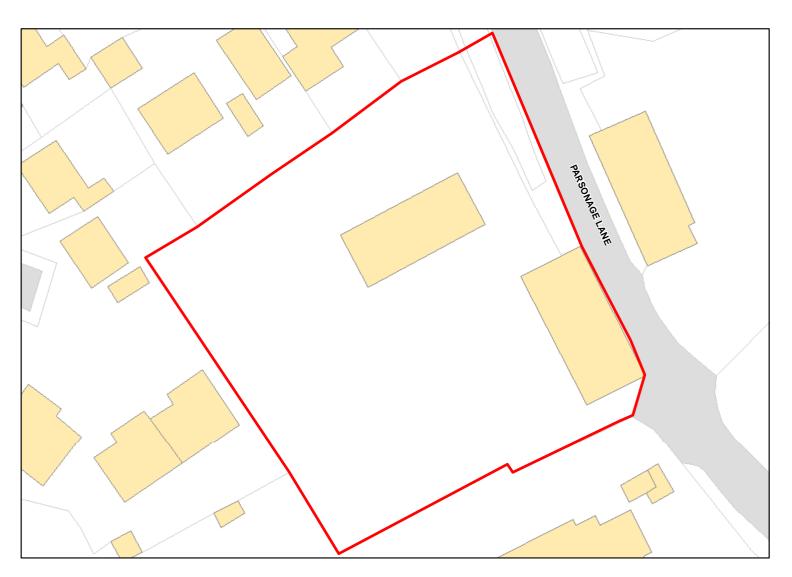

Site Address:

Barn adjoining 15 Parsonage Lane Parsonage Lane Market Lavington Devizes
Wiltshire SN10 4AA

Total Area: 0.2985ha HMA: East Wiltshire

Suitable Area: 0.2985ha (100.0%) Previous Use:

Suitablity N/A

Constraints\*:

All Constraints\*: SPA\_5km, SAC\_5km, SSSI\_2km, CP58, CP58, ALCG1

Suitable: Yes. No suitability constraints. Available: Unknown

Achievable: Yes (Residential) Deliverable: No

Capacity: 11 Developable: In medium-term