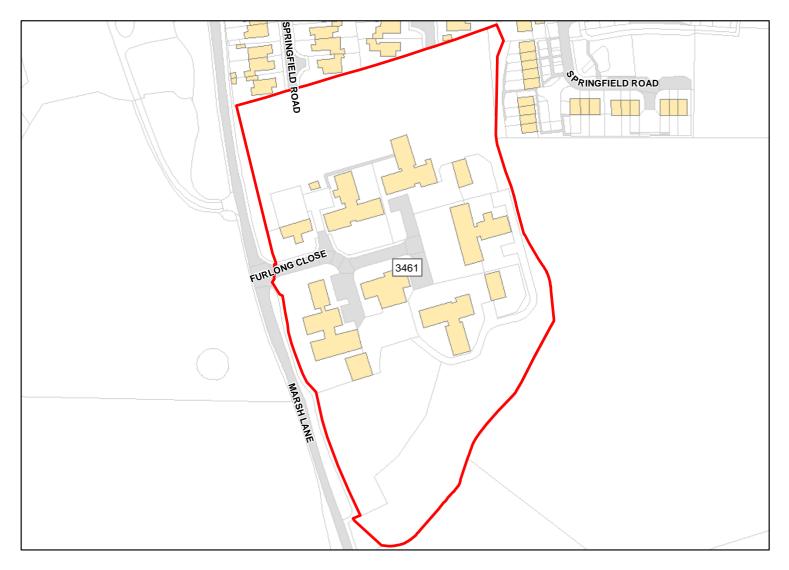

Achievable: Yes (Residential) Deliverable: Yes

Capacity: 42 Developable: In short-term

Site Address: Furlong Close

Total Area: 3.0737ha HMA: East Wiltshire

Suitable Area: 3.0735ha (100.0%) Previous Use: PDL

Suitablity N/A

Constraints\*:

All Constraints\*:

PP, MRZ, MSA, ALCG1

Suitable: Yes. No suitability constraints. Available: Yes

Achievable: Yes (Residential) Deliverable: Yes

Capacity: 112 Developable: In short-term