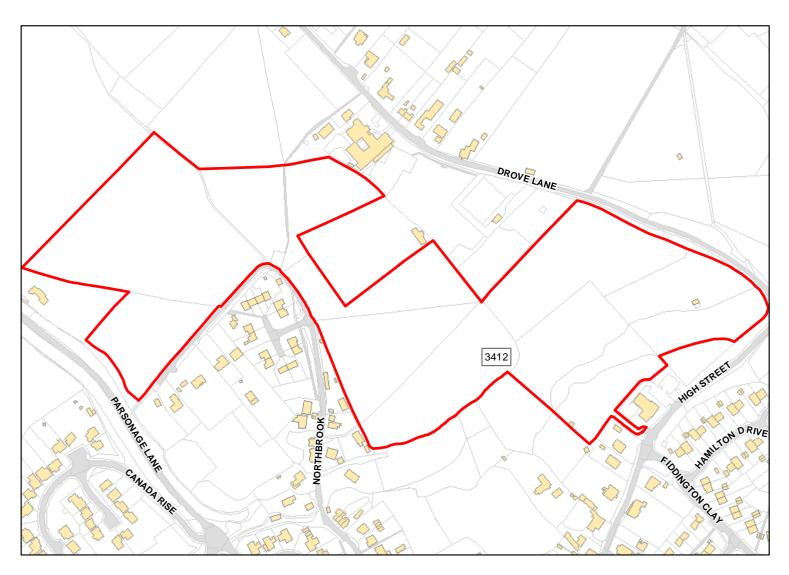

Site Address: Land adjoining Drove Lane/High Street/ Northbrook

Total Area: 10.7409ha HMA: East Wiltshire

Suitable Area: 10.1345ha (94.4%) Previous Use: Greenfield

Suitablity N/A

Constraints\*:

All Constraints\*:

SPA\_5km, SAC\_5km, SSSI\_2km, FZ3, FZ2, ALCG1

Suitable: Yes. No suitability constraints. Available: Yes

Achievable: Yes (Residential) Deliverable: Yes

Capacity: 328 Developable: In short-term

Land to the east of Lavington School