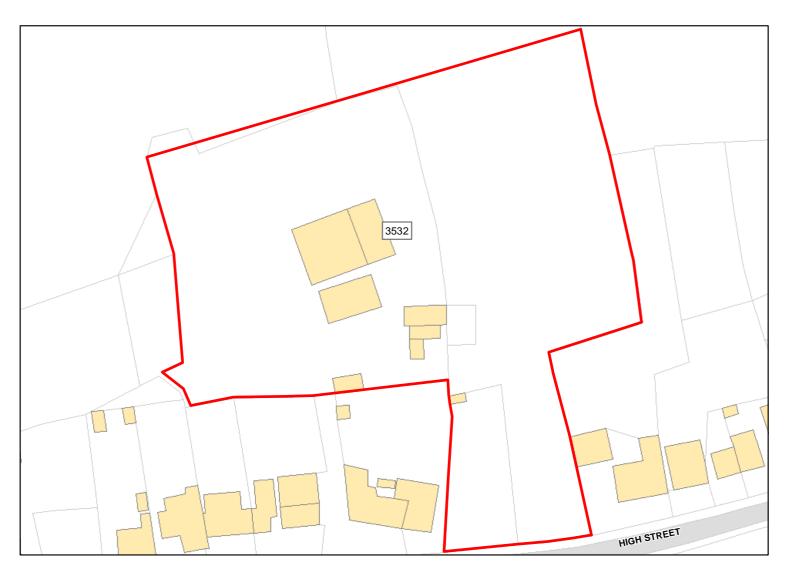

Achievable: Yes (Residential) Deliverable: Yes

Capacity: 50 Developable: In short-term

Devizes: Worton 3532

Site Address: Land North of High Street

Total Area: 0.9395ha HMA: East Wiltshire

Suitable Area: 0.8904ha (94.8%) Previous Use: PDL

Suitablity N/A

Constraints\*:

All Constraints\*: PP, CP58, ALCG1

Suitable: Yes. No suitability constraints. Available: Yes

Achievable: Yes (Residential) Deliverable: Yes

Capacity: 56 Developable: In short-term