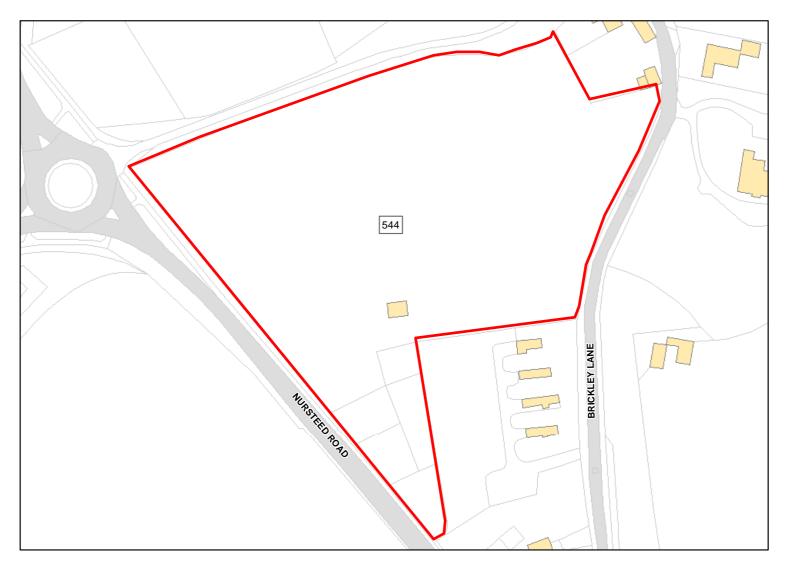

Suitable: Yes. No suitability constraints. Available: Unknown

Achievable: Yes (Residential) Deliverable: No

Capacity: 69 Developable: In medium-term

Devizes: Devizes 545

Site Address: Football Ground off Nursteed Road

Total Area: 2.8522ha HMA: East Wiltshire

Suitable Area: 2.8522ha (100.0%) Previous Use: Greenfield

Suitablity N/A

Constraints\*:

All Constraints\*: ALCG1

Suitable: Yes. No suitability constraints. Available: Unknown

Achievable: Yes (Residential) Deliverable: No

Capacity: 104 Developable: In medium-term

Site Address: Former Council Depot/Bureau West

Total Area: 6.7268ha HMA: East Wiltshire

Suitable Area: 1.3289ha (19.8%) Previous Use: PDL