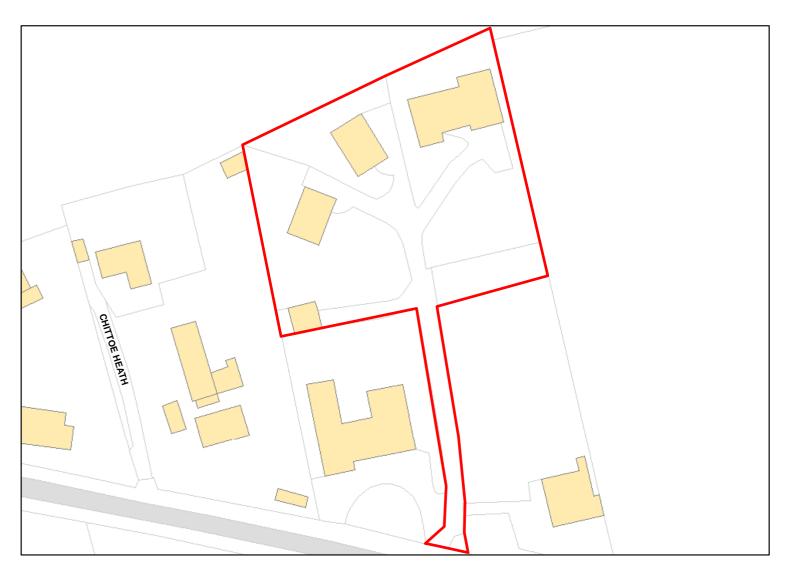

Total Area: 0.3215ha HMA: East Wiltshire

Suitable Area: 0.0ha (0.0%) Previous Use:

Suitablity SFB

Constraints\*:

All Constraints\*: SFB

Suitable: No. See suitability constraints. Available: Unknown

Achievable: Not assessed. Deliverable: No