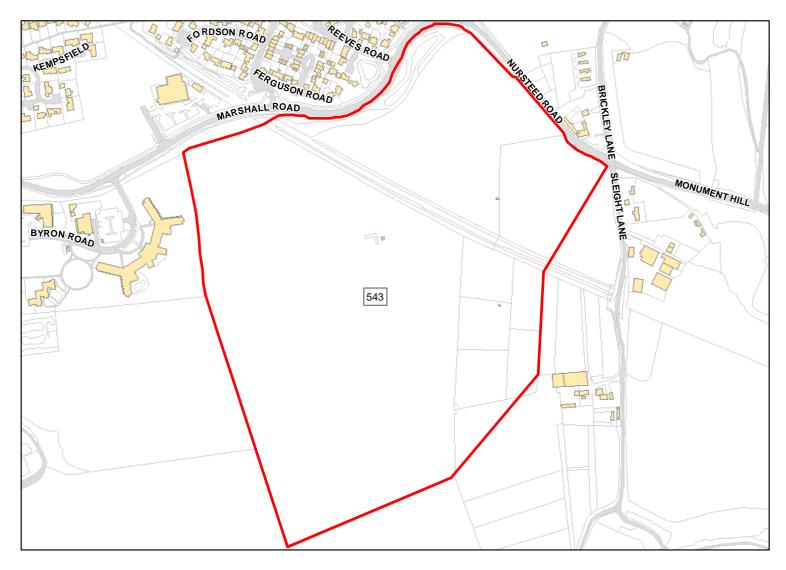

Achievable: Yes (Residential) Deliverable: No

Capacity: 58 Developable: In medium-term

Site Address: Off A342 and Sleight Road

Total Area: 25.144ha HMA: East Wiltshire

Suitable Area: 25.144ha (100.0%) Previous Use: Greenfield

Suitablity N/A

Constraints\*:

All Constraints\*: SPA\_5km, SAC\_5km, SSSI\_2km, ALCG1

Suitable: Yes. No suitability constraints. Available: Yes

Achievable: Yes (Residential) Deliverable: Yes

Capacity: 813 Developable: In short-term