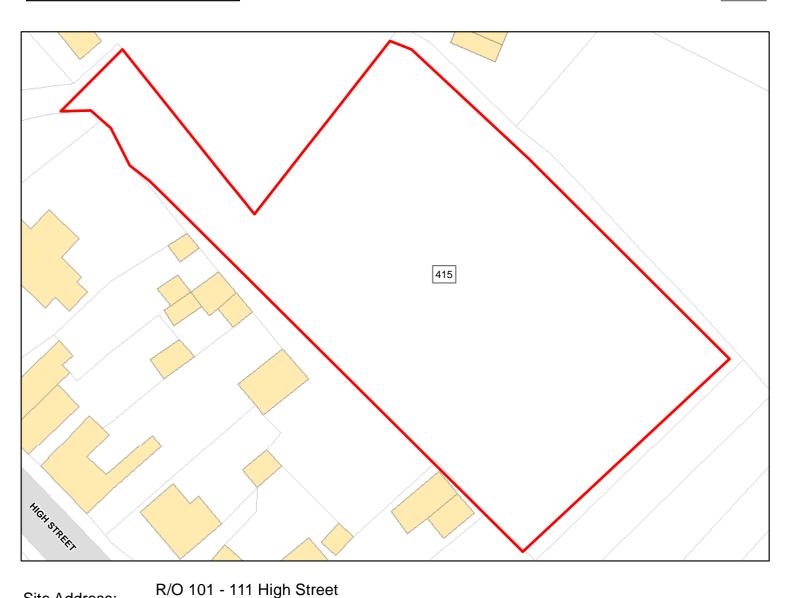

SFB

Suitable: No. See suitability constraints. Available: Yes

Achievable: Not assessed. Deliverable: No

Capacity: 0 Developable: In long-term



Site Address: Hill Corner, Westbury Road

Total Area: 2.6396ha HMA: East Wiltshire

Suitable Area: 0.0ha (0.0%) Previous Use: Greenfield

Suitablity SFB

Constraints\*:

All Constraints\*: SFB

Suitable: No. See suitability constraints. Available: Yes

Achievable: Not assessed. Deliverable: No

Capacity: 0 Developable: In long-term



Adjacent 71 High Street

Total Area: 0.3087ha HMA: East Wiltshire

Suitable Area: 0.0ha (0.0%) Previous Use: PDL

Suitablity SFB

Constraints\*:

All Constraints\*: SFB

Suitable: No. See suitability constraints. Available: Unknown

Achievable: Not assessed. Deliverable: No

Capacity: 0 Developable: In long-term



Total Area: 0.2695ha HMA: East Wiltshire

0.2695ha (100.0%) Suitable Area: Previous Use: Greenfield

Suitablity N/A

Constraints\*:

SPA\_5km, SAC\_5km, CP58, ALCG1 All Constraints\*:

Suitable: Yes. No suitability constraints. Available: Yes

Achievable: Yes (Residential) Deliverable: Yes

Capacity: 10 Developable: In short-term



Site Address: Adjacent to Littleton House, High Street

Total Area: 0.2776ha HMA: East Wiltshire

Suitable Area: 0.1999ha (72.0%) Previous Use: Greenfield

Suitablity PP

Constraints\*:

All Constraints\*:

PP, SPA\_5km, SAC\_5km, CP58, ALCG1

Suitable: No. See suitability constraints. Available: Unknown

Achievable: Not assessed. Deliverable: No

Capacity: 7 Developable: In long-term



Site Address: R/O Littleton House, High Street

Total Area: 0.3004ha HMA