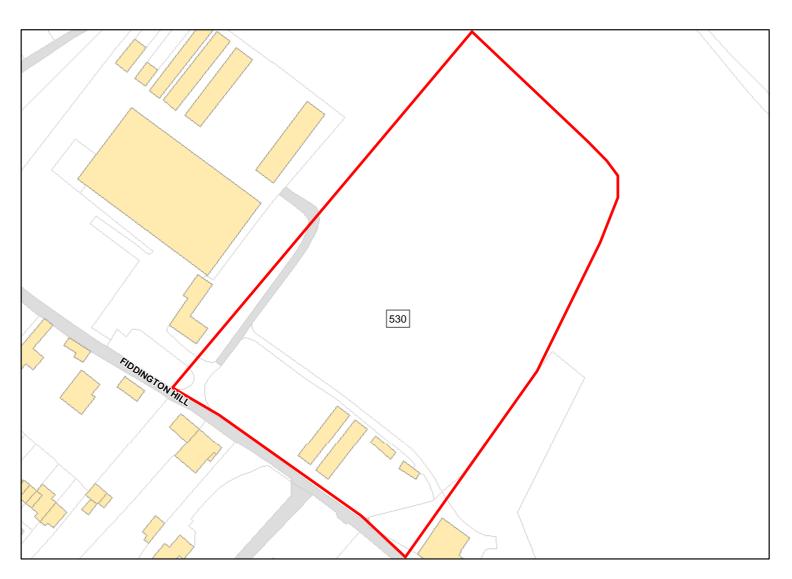

Achievable: Yes (Residential) Deliverable: Yes

Capacity: 64 Developable: In short-term

Site Address: Fiddlington Hill

Total Area: 1.3076ha HMA: East Wiltshire

Suitable Area: 1.3076ha (100.0%) Previous Use: Greenfield

Suitablity N/A

Constraints\*:

All Constraints\*: SPA\_5km, SAC\_5km, SSSI\_2km, SPZ, ALCG1

Suitable: Yes. No suitability constraints. Available: Yes

Achievable: Yes (Residential) Deliverable: Yes

Capacity: 48 Developable: In short-term