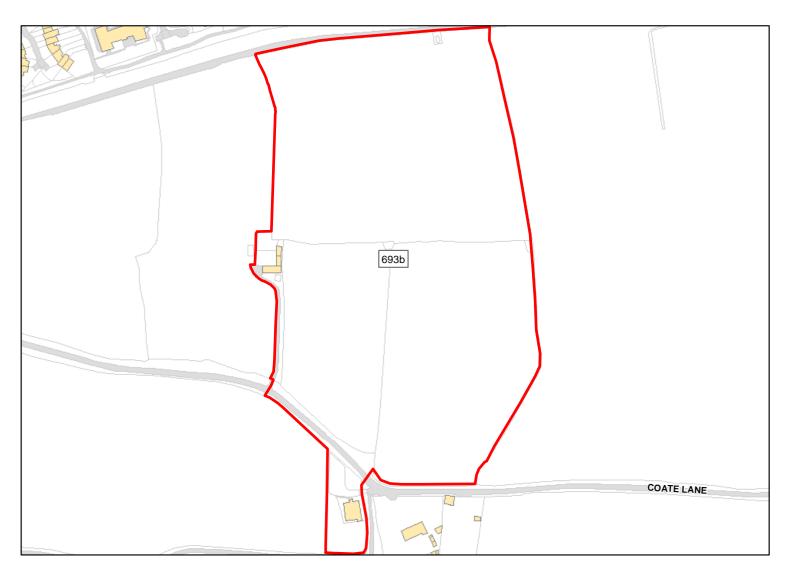

Capacity: 624 Developable: In short-term

Devizes: Devizes 693b

Site Address: Land at Coate Bridge 2

Total Area: 9.129ha HMA: East Wiltshire

Suitable Area: 9.129ha (100.0%) Previous Use: Greenfield

Suitablity N/A

Constraints\*:

All Constraints\*:

SSSI\_2km, ALCG1, CWS

Suitable: Yes. No suitability constraints. Available: Yes

Achievable: Yes (Residential) Deliverable: Yes

Capacity: 295 Developable: In short-term

Site Address: Railway Cutting off Hillworth Road