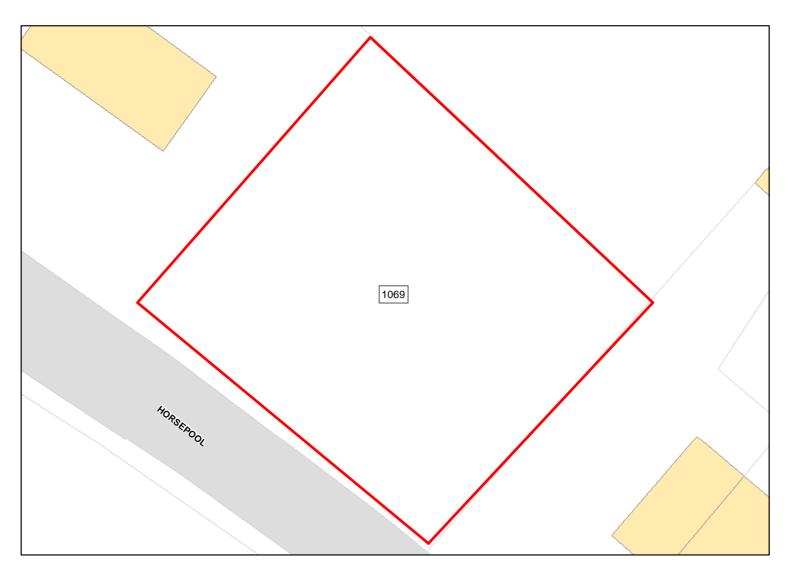

Capacity: 186 Developable: In short-term

Site Address: Allotment adjacent to Bayton Cottage, Horsepool

Total Area: 0.0787ha HMA: East Wiltshire

Suitable Area: 0.0787ha (100.0%) Previous Use: Greenfield

Suitablity SIZE

Constraints\*:

All Constraints\*: SSSI\_2km, MRZ, MSA, ALCG1

Suitable: No. See suitability constraints. Available: Unknown

Achievable: Not assessed. Deliverable: No

Capacity: 3 Developable: In long-term

Site Address: Mark Wilkinson Furniture