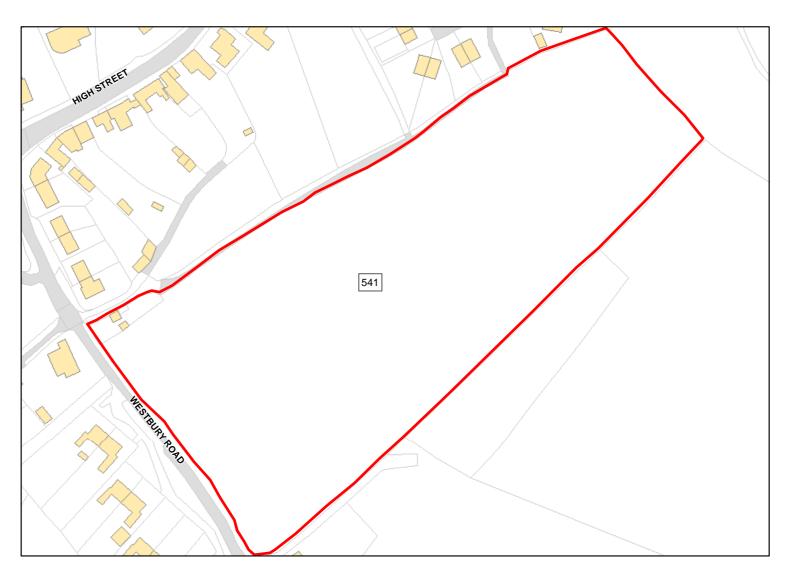

Suitable: No. See suitability constraints. Available: Unknown

Achievable: Not assessed. Deliverable: No

Capacity: 0 Developable: In long-term

522

Site Address: The Orchard, Westbury Road

Total Area: 0.1494ha HMA: East Wiltshire

Suitable Area: 0.0ha (0.0%) Previous Use: Greenfield

Suitablity SFB, SIZE

Constraints\*:

All Constraints\*: SFB

Suitable: No. See suitability constraints. Available: Yes

Achievable: Not assessed. Deliverable: No

Capacity: 0 Developable: In long-term

Site Address: Hill Corner, Westbury Road

Total Area: 2.6396ha HMA: East Wiltshire

Suitable Area: 0.0ha (0.0%) Previous Use: Greenfield

Suitablity SFB

Constraints\*:

All Constraints\*: SFB