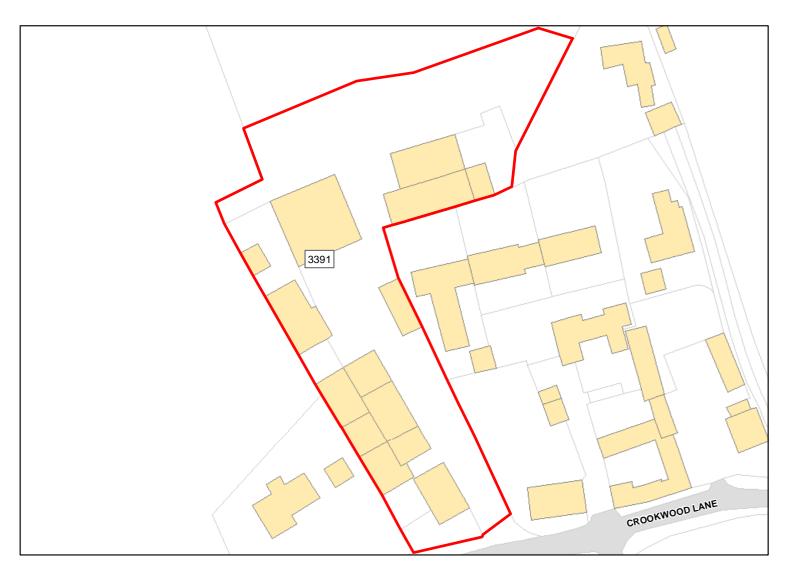

Capacity: 63 Developable: In short-term

Devizes: Urchfont 3391

Site Address: Hales Farm

Total Area: 0.5941ha HMA: East Wiltshire

Suitable Area: 0.5938ha (99.9%) Previous Use: Greenfield

Suitablity N/A

Constraints\*: