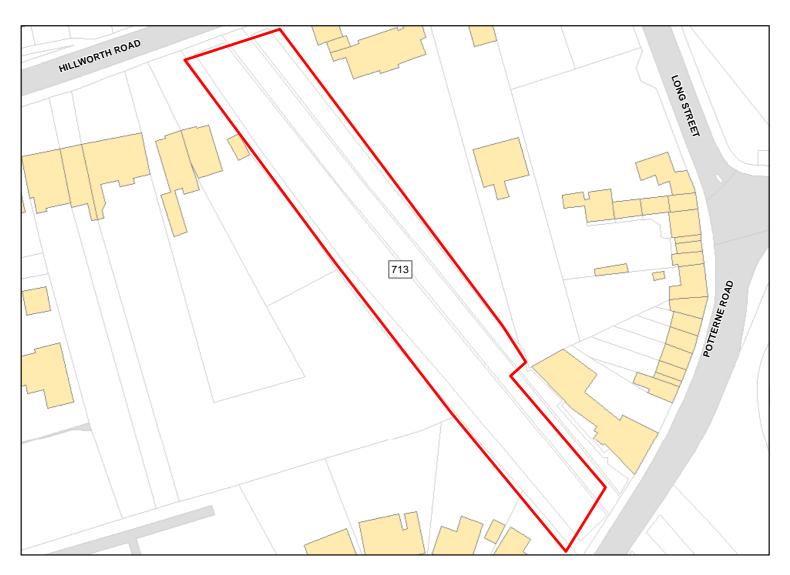

Total Area: 16.1756ha HMA: East Wiltshire

Suitable Area: 16.1484ha (99.8%) Previous Use: Greenfield

Suitablity N/A

Constraints\*:

All Constraints\*: PP, ALCG1

Suitable: Yes. No suitability constraints. Available: No

Achievable: Yes (Residential) Deliverable: No

Capacity: 522 Developable: In long-term

Site Address: Land bottom of Dunkirk Hill

Total Area: 18.2811ha HMA: East Wiltshire

Suitable Area: 18.2811ha (100.0%) Previous Use: Greenfield