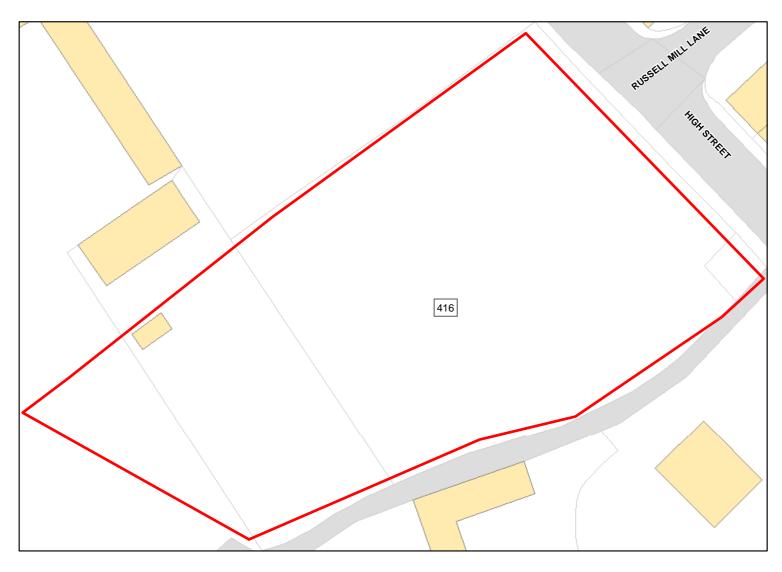

: SFB

Suitable: No. See suitability constraints. Available: Yes

Achievable: Not assessed. Deliverable: No

Capacity: 0 Developable: In long-term



Adjacent 71 High Street

Total Area: 0.3087ha HMA: East Wiltshire

Suitable Area: 0.0ha (0.0%) Previous Use: PDL

Suitablity SFB

Constraints\*:

All Constraints\*: SFB

Suitable: No. See suitability constraints. Available: Unknown

Achievable: Not assessed. Deliverable: No

Capacity: 0 Developable: In long-term



Total Area: 0.2695ha HMA: East Wiltshire

0.2695ha (100.0%) Suitable Area: Previous Use: Greenfield

Suitablity N/A

Constraints\*:

SPA\_5km, SAC\_5km, CP58, ALCG1 All Constraints\*:

Suitable: Yes. No suitability constraints. Available: Yes

Achievable: Yes (Residential) Deliverable: Yes

Capacity: 10 Developable: In short-term



Site Address: Adjacent to Littleton House, High Street

Total Area: 0.2776ha HMA: East Wiltshire

Suitable Area: 0.1999ha (72.0%) Previous Use: Greenfield

Suitablity PP

Constraints\*:

All Constraints\*:

PP, SPA\_5km, SAC\_5km, CP58, ALCG1

Suitable: No. See suitability constraints. Available: Unknown

Achievable: Not assessed. Deliverable: No

Capacity: 7 Developable: In long-term



Site Address: R/O Littleton House, High Street

Total Area: 0.3004ha HMA: East Wiltshire

Suitable Area: 0.0ha (0.0%) Previous Use: PDL

Suitablity PP

Constraints\*:

All Constraints\*:

PP, SPA\_5km, SAC\_5km, CP58, ALCG1

Suitable: No. See suitability constraints. Available: Unknown

Achievable: Not assessed. Deliverable: No

Capacity: -0 Developable: In long-term



Site Address: Claremont House, Pag