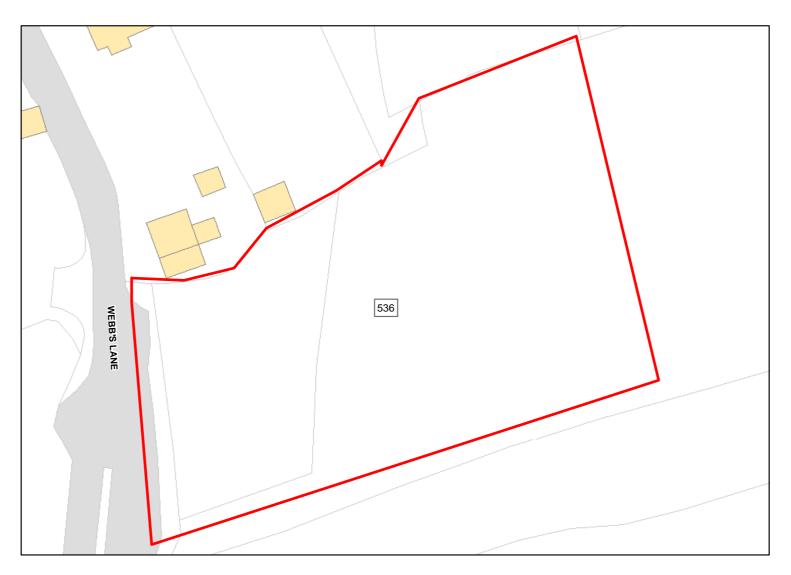

Land adjoining Whistley Road

Total Area: 4.1723ha

HMA: East Wiltshire

Suitable Area: 4.1723ha (100.0%)

Previous Use: Greenfield

Suitablity N/A

Constraints\*:

All Constraints\*:

ALCG1

Yes. No suitability constraints.

Available: Yes

Achievable:

Suitable:

Yes (Residential)

Deliverable: Yes

Capacity: 152

Developable: In short-term

Phoenix Cottage

Total Area: 0.1176ha

HMA: East Wiltshire

Suitable Area: 0.1176ha (100.0%)

Previous Use: PDL

Suitablity
Constraints\*:

SIZE