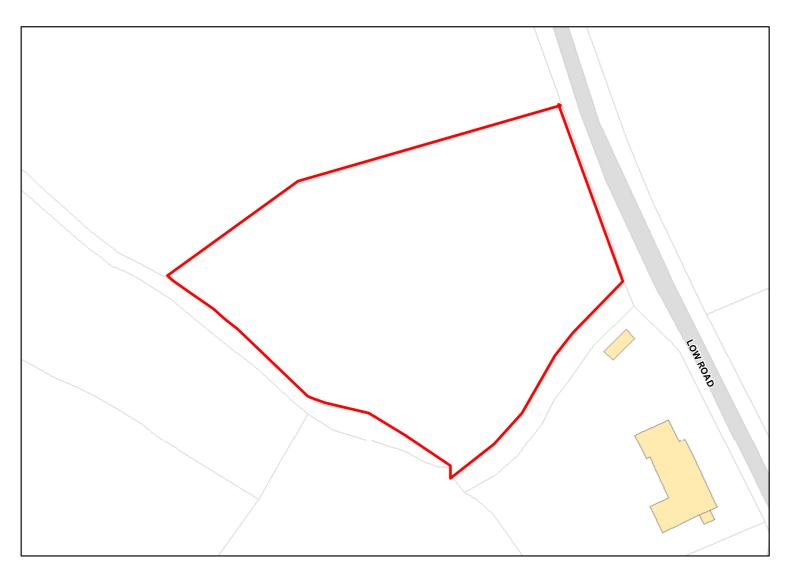

Total Area: 0.3187ha HMA: East Wiltshire

Suitable Area: 0.0ha (0.0%) Previous Use:

Suitablity SFB

Constraints\*:

All Constraints\*: SFB

Suitable: No. See suitability constraints. Available: Unknown

Achievable: Not assessed. Deliverable: No

Capacity: 0 Developable: In long-term

Site Address: Low Road Little Cheverell Nr Devizes Wiltshire

Total Area: 0.319ha HMA: East Wiltshire

Suitable Area: 0.0ha (0.0%) Previous Use:

Suitablity SFB

Constraints\*: