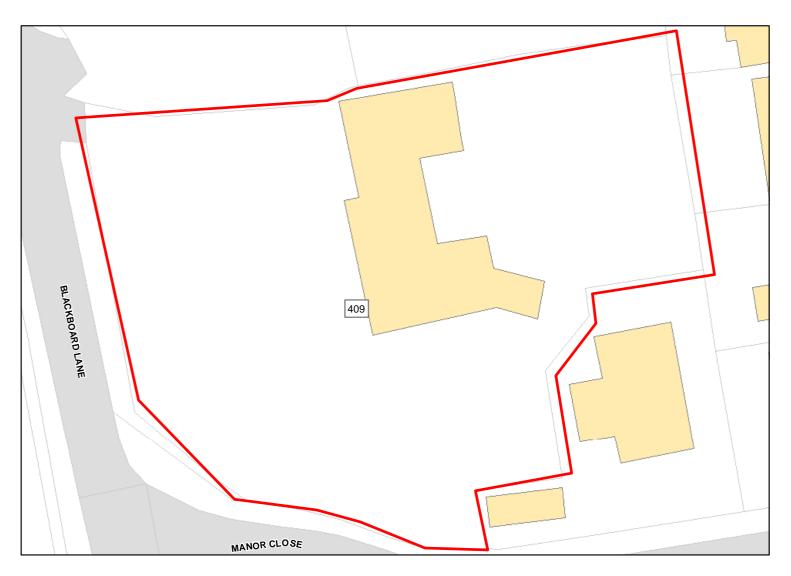

le: Yes

Achievable: Yes (Residential) Deliverable: Yes

Capacity: 42 Developable: In short-term



Site Address: Furlong Close

Total Area: 3.0737ha HMA: East Wiltshire

Suitable Area: 3.0735ha (100.0%) Previous Use: PDL

Suitablity N/A

Constraints\*:

All Constraints\*:

PP, MRZ, MSA, ALCG1

Suitable: Yes. No suitability constraints. Available: Yes

Achievable: Yes (Residential) Deliverable: Yes

Capacity: 112 Developable: In short-term



Site Address: Land at Malthouse Farm

Total Area: 0.862ha HMA: East Wiltshire

Suitable Area: 0.862ha (100.0%) Previous Use: Greenfield

Suitablity N/A

Constraints\*:

All Constraints\*: MRZ, MSA, ALCG1

Suitable: Yes. No suitability constraints. Available: Yes

Achievable: Yes (Residential) Deliverable: Yes

Capacity: 54 Developable: In short-term



Site Address: The Beeches, Blackboard Lane

Total Area: 0.2215ha HMA: East Wiltshire

Suitable Area: 0.2215ha (100.0%) Previous Use: PDL

Suitablity SIZE

Constraints\*:

All Constraints\*: SPA\_5km, SAC\_5km, SSSI\_2km, ALCG1

Suitable: No. See suitability constraints. Available: Unknown

Achievable: Not assessed. Deliverable: No

Capacity: 8 Developable: In long-term



Site Address: R/O Veranda House and Walnut House

Total Area: 0.283ha HMA: East Wiltshire

Suitable Area: 0.0272ha (9.6%) Previous Use: Greenfield

Suitablity PP

Constraints\*:

All Constraints\*:

PP, SPA\_5km, SAC\_5km, SSSI\_2km, ALCG1

Suitable: No. See suitability constraints. Available: Unknown

Achievable: Not assessed. Deliverable: No

Capacity: 1 Developable: In long-term



Wildmans Garage

Total Area: 0.2018