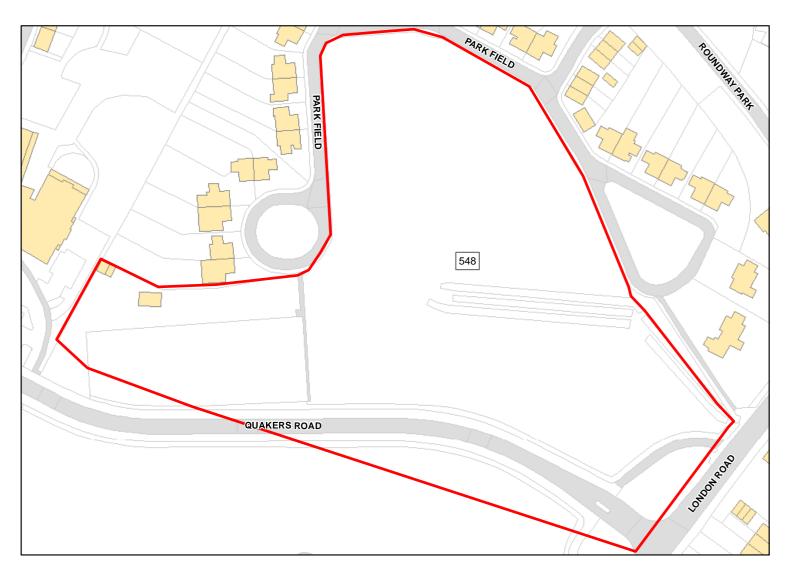

Site Address: Land South of Parkfield

Total Area: 2.6641ha HMA: East Wiltshire

Suitable Area: 2.4124ha (90.6%) Previous Use: Greenfield

Suitablity N/A

Constraints\*:

All Constraints\*: Allocation, SSSI\_2km, CP55, ALCG1

Suitable: Yes. No suitability constraints. Available: Unknown

Achievable: Yes (Residential) Deliverable: No

Capacity: 88 Developable: In medium-term

Devizes: Devizes 549a

Site Address: Land to the North East of Roundway Park