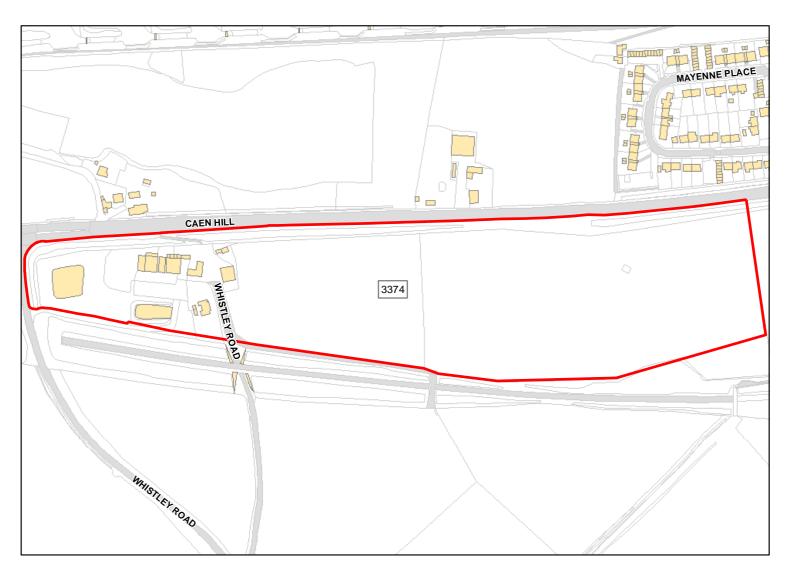

Suitable: Yes. No suitability constraints. Available: Yes

Achievable: Yes (Residential) Deliverable: Yes

Capacity: 106 Developable: In short-term

Site Address: Caen Hill Farm, Whistley Road

Total Area: 8.008ha HMA: East Wiltshire

Suitable Area: 8.008ha (100.0%) Previous Use: Greenfield

Suitablity N/A

Constraints\*:

All Constraints\*: ALCG1

Suitable: Yes. No suitability constraints. Available: Yes

Achievable: Yes (Residential) Deliverable: Yes