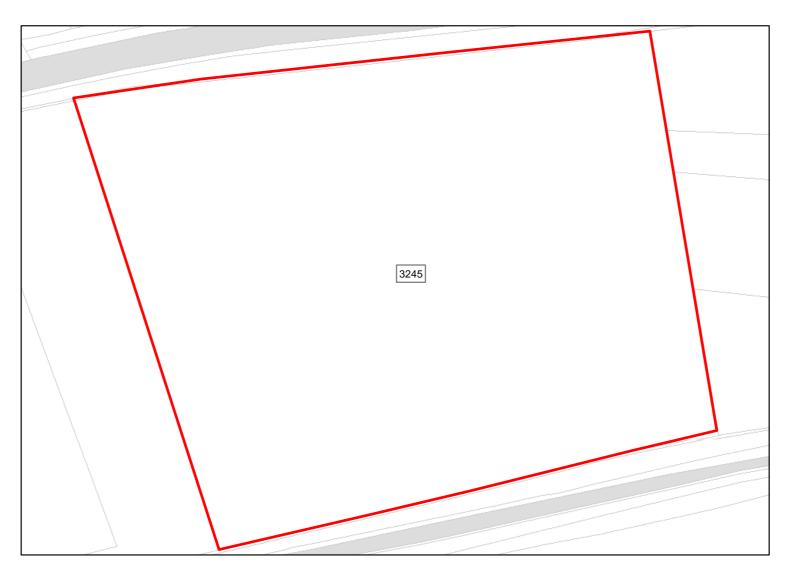

Suitable: Yes. No suitability constraints. Available: Unknown

Achievable: Yes (Residential) Deliverable: No

Capacity: 118 Developable: In medium-term

3232

Site Address: Land off White Street

Total Area: 2.128ha HMA: East Wiltshire

Suitable Area: 2.128ha (100.0%) Previous Use: Greenfield

Suitablity N/A

Constraints\*:

All Constraints\*: SPA\_5km, SAC\_5km, SSSI\_2km, CP58, ALCG1

Suitable: Yes. No suitability constraints. Available: Yes