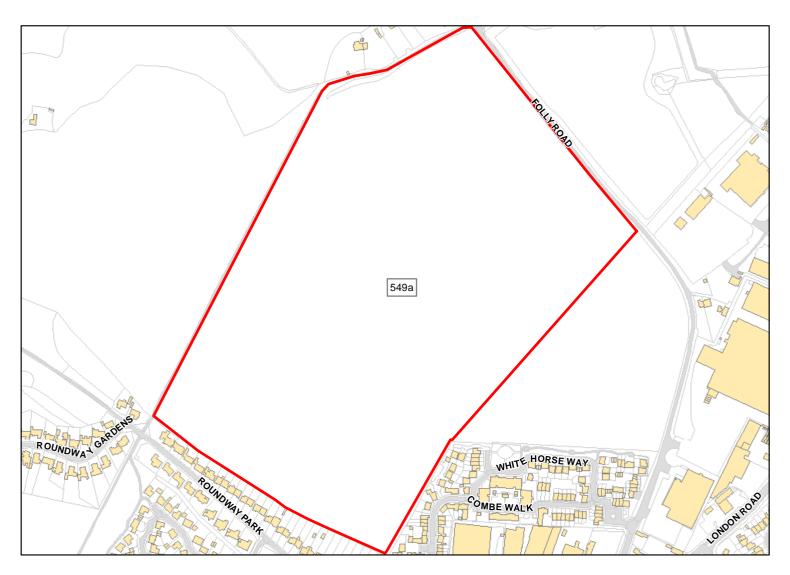

Total Area: 22.1909ha HMA: East Wiltshire

Suitable Area: 22.1909ha (100.0%) Previous Use: Greenfield

Suitablity N/A

Constraints\*:

All Constraints\*: SSSI\_2km, ALCG1

Suitable: Yes. No suitability constraints. Available: Yes

Achievable: Yes (Residential) Deliverable: Yes

Capacity: 717 Developable: In short-term

Devizes: Devizes 549b

Site Address: Land to the North East of Roundway Park

Total Area: 4.4954ha HMA: East Wiltshire