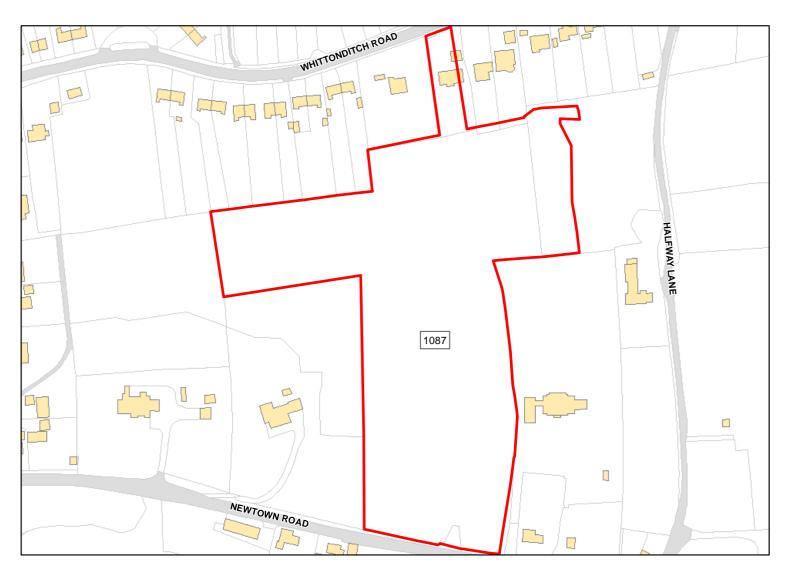

Total Area: 10.4553ha HMA: East Wiltshire

Suitable Area: 10.4553ha (100.0%) Previous Use: Greenfield

Suitablity N/A

Constraints\*:

All Constraints\*: SAC\_5km, SSSI\_2km, AONB, ALCG1

Suitable: Yes. No suitability constraints. Available: Yes

Achievable: Yes (Residential) Deliverable: Yes

Capacity: 338 Developable: In short-term

Site Address: Ramsbury Glebe

Total Area: 4.8002ha HMA: East Wiltshire

Suitable Area: 4.8002ha (100.0%) Previous Use: Greenfield