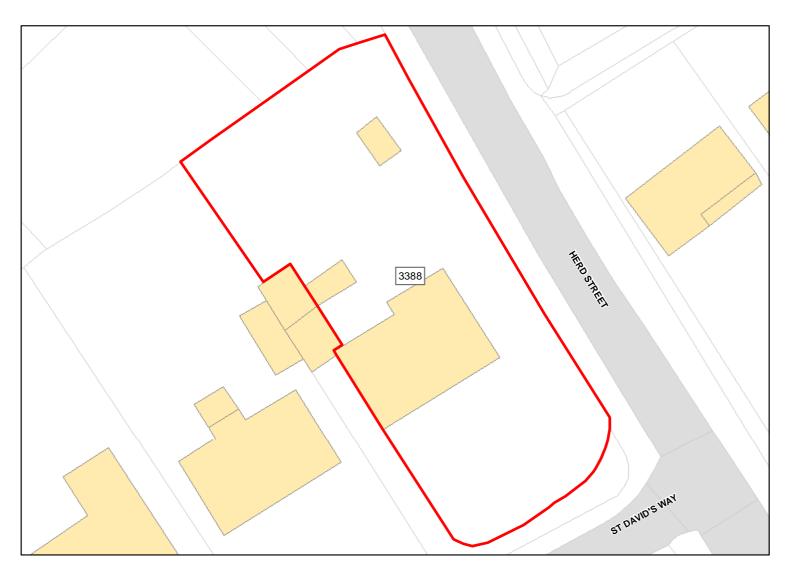

Suitable Area: 0.0825ha (100.0%) Previous Use: PDL

Suitablity SIZE

Constraints\*:

All Constraints\*: SSSI\_2km, AONB, CP55, ALCG1

Suitable: No. See suitability constraints. Available: Yes

Achievable: Not assessed. Deliverable: No