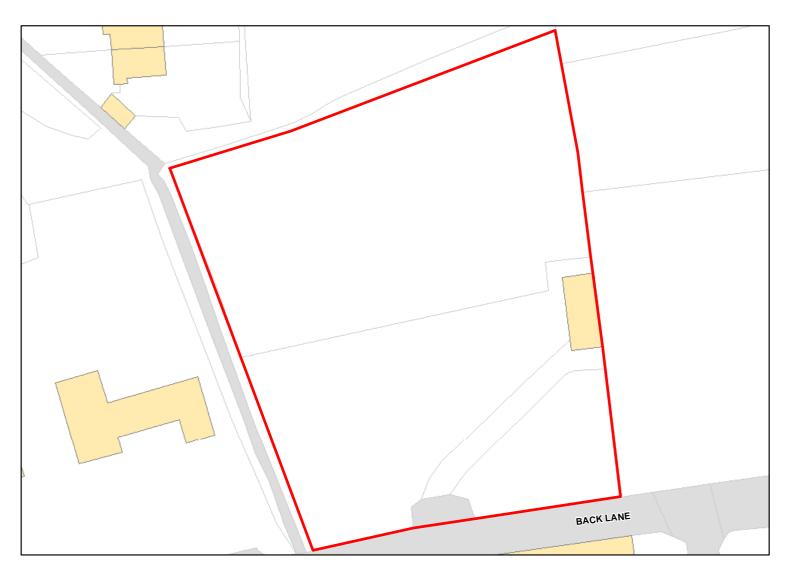

Site Address: High Farm House Back Lane Baydon Marlborough Wiltshire SN8 2JL

Total Area: 1.0207ha HMA: East Wiltshire

Suitable Area: 1.0207ha (100.0%) Previous Use:

Suitablity N/A Constraints\*:

All Constraints\*: AONB, ALCG1

Suitable: Yes. No suitability constraints. Available: Unknown

Achievable: Yes (Residential) Deliverable: No

Capacity: 64 Developable: In medium-term

Site Address: Land to the rear of Foxfield and Estcots Aldbourne Road Baydon Marlborough Wiltshire SN8 2HZ