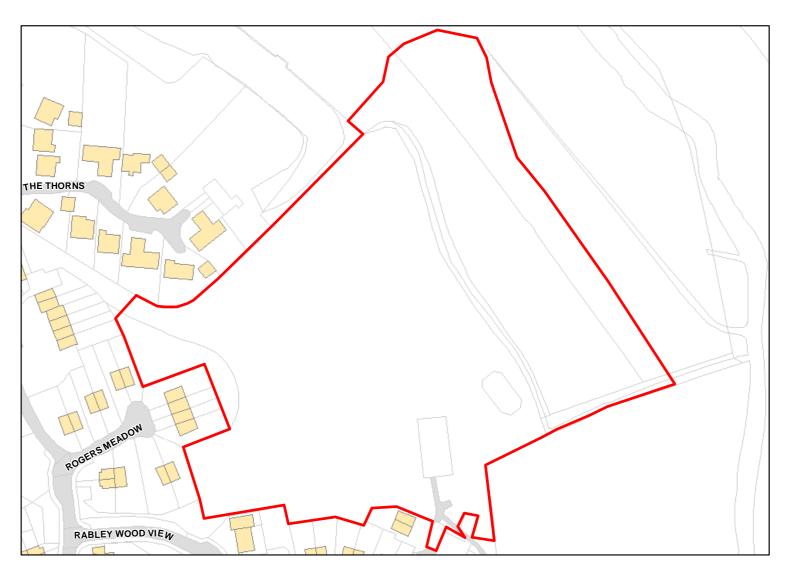

Available: Yes

Achievable:

Not assessed.

Deliverable: No

Capacity: 0

Developable: In long-term

Site Address: Land off Rabley Wood View Marlborough

Total Area: 2.1167ha HMA: East Wiltshire

Suitable Area: 2.1167ha (100.0%) Previous Use:

Suitablity N/A

Constraints\*:

All Constraints\*:

SSSI\_2km, AONB, CP55, ALCG1

Suitable: Yes. No suitability constraints. Available: Unknown

Achievable: Yes (Residential) Deliverable: No

Capacity: 77 Developable: In medium-term

Site Address: Land off Rabley Wood View Marlborough

Total Area: 12.9904ha HMA: East Wiltshire

Suitable Area: 8.3504ha (64.3%) Previous Use:

Suitablity N/A

Constraints\*:

All Constraints\*: SSSI\_2km, FZ3, FZ2, AONB, CP55, ALCG1, CWS

Suitable: Yes. No suitability constraints. Available: Unknown

Achievable: Yes (Residential) Deliverable: No

Capacity: 270 Developable: In medium-term

Site Address: Land off Rabley Wood View Marlborough Wiltshire

Total Area: 2.6548ha HMA: East Wiltshire

Suitable Area: 2.6539ha (100.0%) Previous Use:

Suitablity N/A

Constraints\*:

All Constraints\*: SSSI\_2km, FZ2, AONB, CP55, ALCG1

Suitable: Yes. No suitability constraints. Available: Unknown

Achievable: Yes (Residential) Deliverable: No

Capacity: 97 Developable: In medium-term

Site Address: Land West of Junction of College Fields And Bath Road Marlborough Wiltshire SN8 1NN