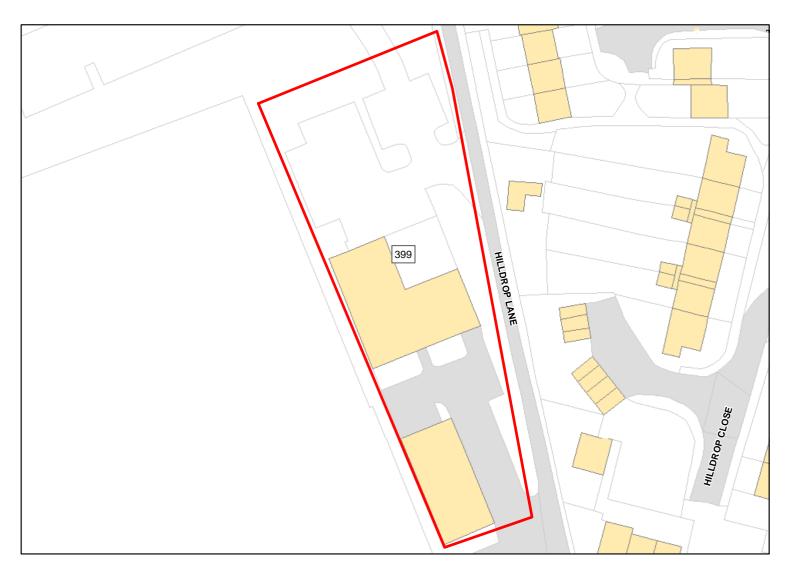

Capacity: 14 Developable: In medium-term

Hilldrop Lane

Total Area: 0.3051ha

HMA: East Wiltshire

Suitable Area: 0.3051ha (100.0%)

Previous Use: PDL

Suitablity N/A

Constraints\*:

SAC\_5km, SSSI\_2km, AONB, ALCG1

All Constraints\*:

Yes. No suitability constraints.

Unknown

Achievable:

Suitable:

Yes (Residential)

Deliverable: No

Available:

Capacity: 11

Developable: In medium-term

<sup>\*</sup>Note: Constraint abbreviations can be found in the SHELAA Methodology Report in Appendices 1 and 2 on pages 14 and 16.

Site Address: Corner of Burdett Street & Back Lane