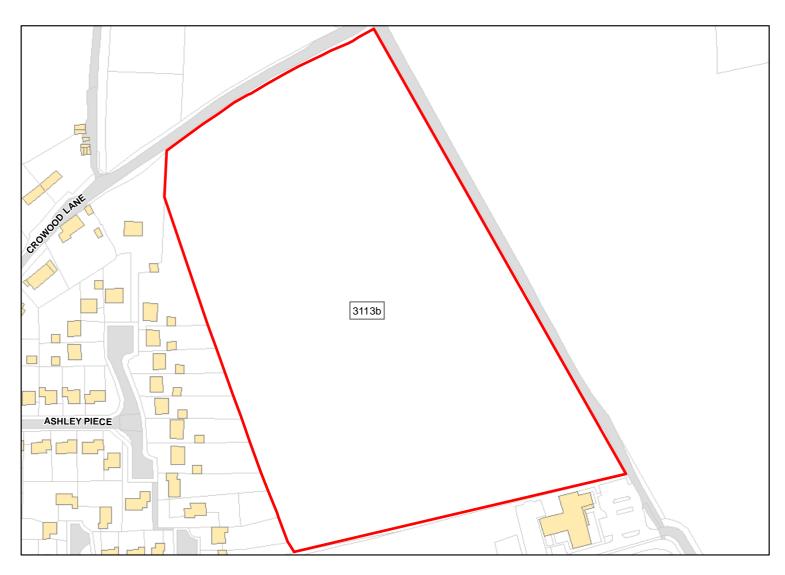

opable: In short-term



Site Address: Land south west of Pumping Station

Total Area: 2.6837ha HMA: East Wiltshire

Suitable Area: 2.6837ha (100.0%) Previous Use: Greenfield

Suitablity N/A

Constraints\*:

All Constraints\*: SAC\_5km, SSSI\_2km, AONB, SPZ, ALCG1

Suitable: Yes. No suitability constraints. Available: Yes

Achievable: Yes (Residential) Deliverable: Yes

Capacity: 98 Developable: In short-term



Site Address: Land north of Whittonditch Road

Total Area: 10.4553ha HMA: East Wiltshire

Suitable Area: 10.4553ha (100.0%) Previous Use: Greenfield

Suitablity N/A

Constraints\*:

All Constraints\*: SAC\_5km, SSSI\_2km, AONB, ALCG1

Suitable: Yes. No suitability constraints. Available: Yes

Achievable: Yes (Residential) Deliverable: Yes

Capacity: 338 Developable: In short-term



Site Address: Ramsbury Glebe

Total Area: 4.8002ha HMA: East Wiltshire

Suitable Area: 4.8002ha (100.0%) Previous Use: Greenfield

Suitablity N/A

Constraints\*:

All Constraints\*: SAC\_5km, SSSI\_2km, AONB, ALCG1

Suitable: Yes. No suitability constraints. Available: Yes

Achievable: Yes (Residential) Deliverable: Yes

Capacity: 155 Developable: In short-term



Land to south of Whittonditch Road

Total Area: 0.4945ha HMA: East Wiltshire

Suitable Area: 0.4945ha (100.0%) Previous Use: Greenfield

Suitablity N/A

Constraints\*:

All Constraints\*: SAC\_5km, SSSI\_2km, AONB, ALCG1

Suitable: Yes. No suitability constraints. Available: Yes

Achievable: Yes (Residential) Deliverable: Yes

Capacity: 18 Developable: In short-term



Site Address: Land West of A361

Total Area: 3.4929ha HMA: