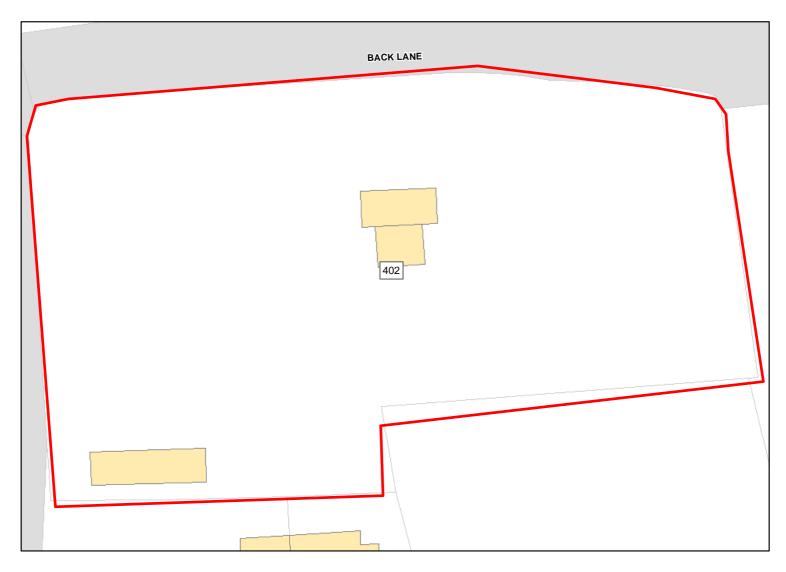

Total Area: 0.2958ha HMA: East Wiltshire

Suitable Area: 0.2958ha (100.0%) Previous Use: Greenfield

Suitablity N/A

Constraints\*:

All Constraints\*: SAC\_5km, SSSI\_2km, AONB, CP58, ALCG1

Suitable: Yes. No suitability constraints. Available: Unknown

Achievable: Yes (Residential) Deliverable: No

Capacity: 11 Developable: In medium-term

Hilldrop Lane

Total Area: 3.7845ha

HMA: East Wiltshire

Suitable Area: 3.7845ha (100.0%)

Previous Use: Greenfield

Suitablity N/A