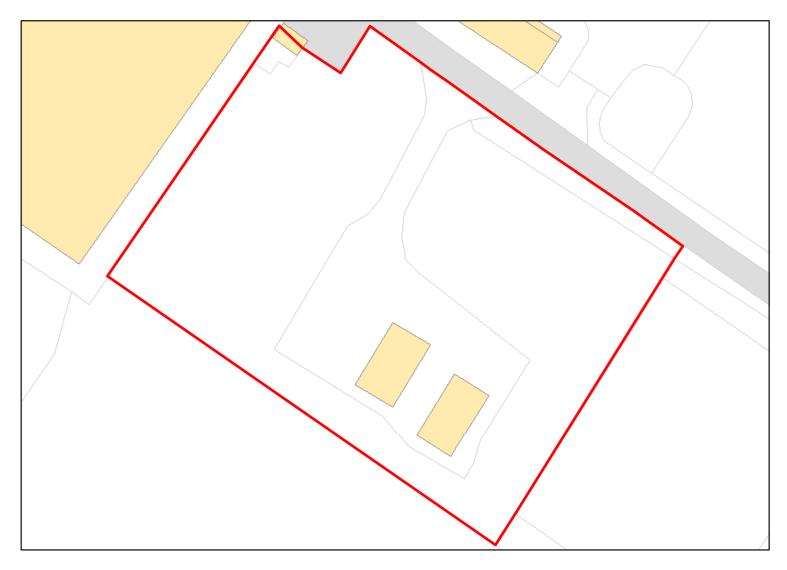

Total Area: 0.3608ha HMA: East Wiltshire

Suitable Area: 0.3608ha (100.0%) Previous Use: Greenfield

Suitablity N/A

Constraints\*:

All Constraints\*: AONB, CP58, ALCG1

Suitable: Yes. No suitability constraints. Available: Yes

Achievable: Yes (Residential) Deliverable: Yes

Capacity: 13 Developable: In short-term

R/o Windmill Close.

Total Area: 0.3275ha

HMA: East Wiltshire

Suitable Area: 0.3275ha (100.0%)

Previous Use: Greenfield

Unknown