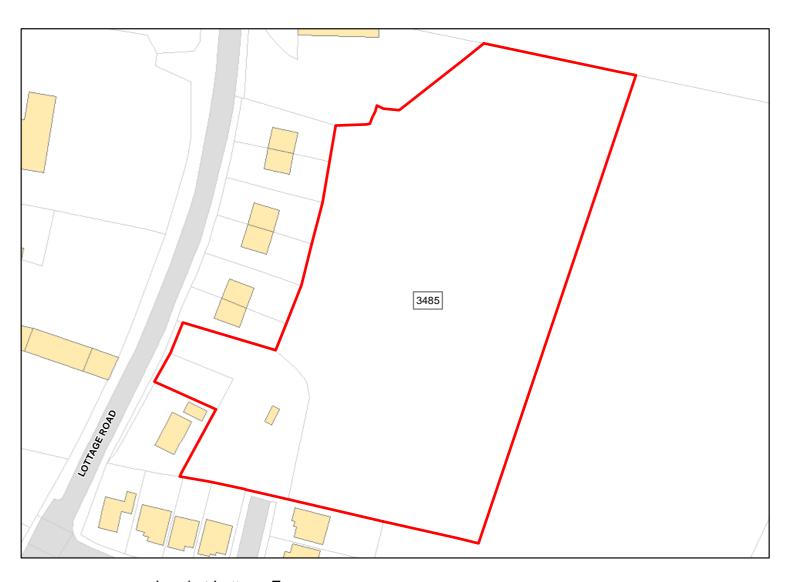

Developable: In short-term

Available:

Land at Lottage Farm

Total Area: 1.0395ha

HMA: East Wiltshire

Suitable Area: 1.0395ha (100.0%)

Previous Use: Greenfield

Suitablity N/A

Constraints\*:

AONB, ALCG1

All Constraints\*:

Yes. No suitability constraints.

Available: Yes

Achievable:

Suitable:

Yes (Residential)

Deliverable: Yes

Capacity: 65

Developable: In short-term

<sup>\*</sup>Note: Constraint abbreviations can be found in the SHELAA Methodology Report in Appendices 1 and 2 on pages 14 and 16.

Site Address: Barnes Coach Yard 15 The Square Aldbourne SN8 2DU