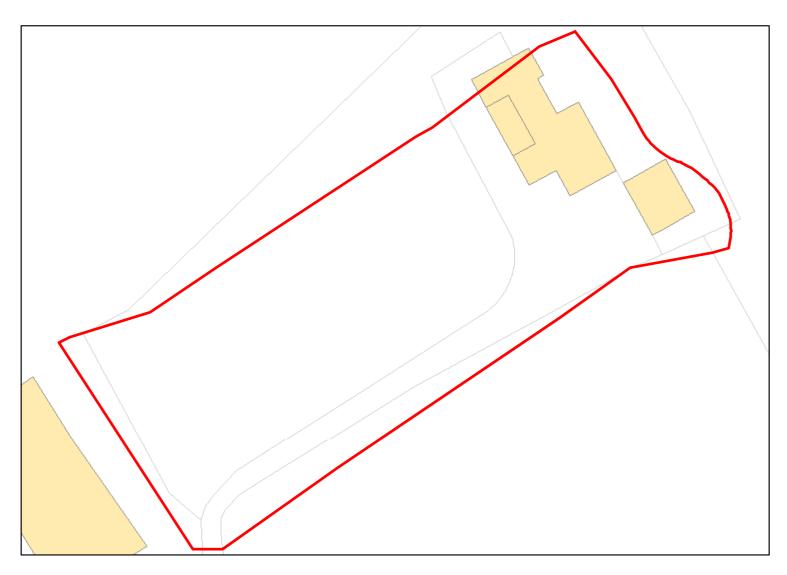

R/o Grasshills (Crooked Corner)

Total Area: 0.3377ha

HMA: East Wiltshire

Suitable Area: 0.3377ha (100.0%)

Previous Use: Greenfield

Suitablity
Constraints\*:

N/A

All Constraints\*:

AONB, ALCG1

Suitable:

Yes. No suitability constraints.

Available: Unknown

Achievable:

Yes (Residential)

Deliverable: No

Capacity: 13

Developable: In medium-term

<sup>\*</sup>Note: Constraint abbreviations can be found in the SHELAA Methodology Report in Appendices 1 and 2 on pages 14 and 16.

Site Address: Opposite Beech Knoll (Crooked Corner)