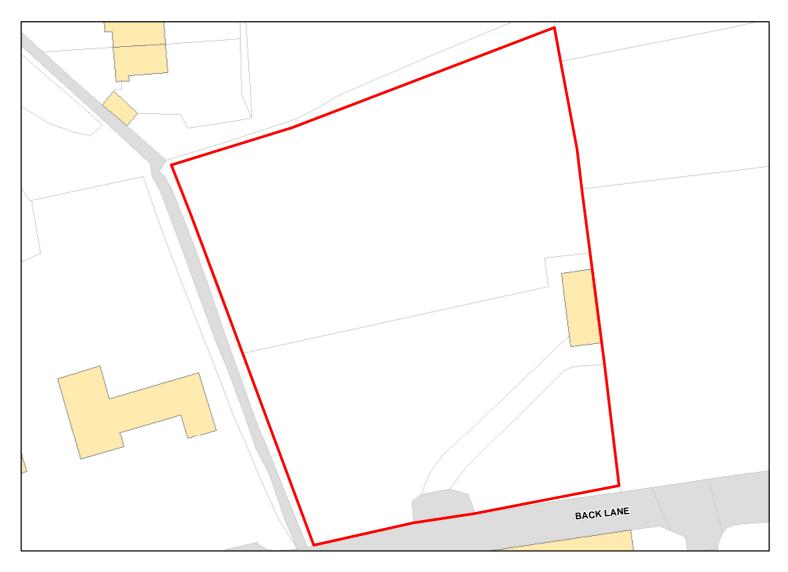

Site Address: High Farm House Back Lane Baydon Marlborough Wiltshire SN8 2JL

Total Area: 1.0207ha HMA: East Wiltshire

Suitable Area: 1.0207ha (100.0%) Previous Use:

Suitablity N/A Constraints\*:

All Constraints\*: AONB, ALCG1

Suitable: Yes. No suitability constraints. Available: Unknown

Achievable: Yes (Residential) Deliverable: No

Capacity: 64 Developable: In medium-term

Site Address: Land to the rear of Foxfield and Estcots Aldbourne Road Baydon Marlborough Wiltshire SN8 2HZ