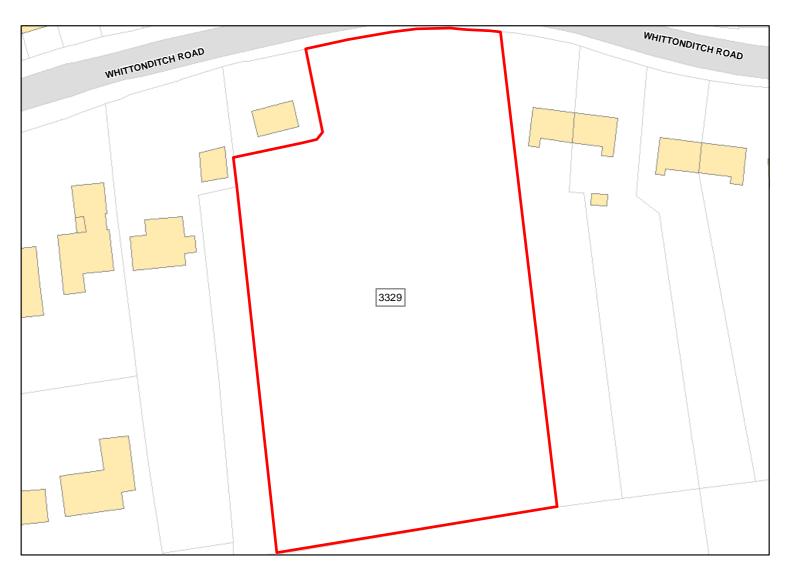

Yes

Capacity: 98 Developable: In short-term



Site Address: Land north of Whittonditch Road

Total Area: 10.4553ha HMA: East Wiltshire

Suitable Area: 10.4553ha (100.0%) Previous Use: Greenfield

Suitablity N/A

Constraints\*:

All Constraints\*: SAC\_5km, SSSI\_2km, AONB, ALCG1

Suitable: Yes. No suitability constraints. Available: Yes

Achievable: Yes (Residential) Deliverable: Yes

Capacity: 338 Developable: In short-term



Site Address: Ramsbury Glebe

Total Area: 4.8002ha HMA: East Wiltshire

Suitable Area: 4.8002ha (100.0%) Previous Use: Greenfield

Suitablity N/A

Constraints\*:

All Constraints\*: SAC\_5km, SSSI\_2km, AONB, ALCG1

Suitable: Yes. No suitability constraints. Available: Yes

Achievable: Yes (Residential) Deliverable: Yes

Capacity: 155 Developable: In short-term



Land to south of Whittonditch Road

Total Area: 0.4945ha HMA: East Wiltshire

Suitable Area: 0.4945ha (100.0%) Previous Use: Greenfield

Suitablity N/A

Constraints\*:

All Constraints\*: SAC\_5km, SSSI\_2km, AONB, ALCG1

Suitable: Yes. No suitability constraints. Available: Yes

Achievable: Yes (Residential) Deliverable: Yes

Capacity: 18 Developable: In short-term



Site Address: Land West of A361

Total Area: 3.4929ha HMA: East Wiltshire

Suitable Area: 0.0ha (0.0%) Previous Use: Greenfield

Suitablity SFB

Constraints\*:

All Constraints\*: SFB

Suitable: No. See suitability constraints. Available: Yes

Achievable: Not assessed. Deliverable: No

Capacity: 0 Developable: In long-term