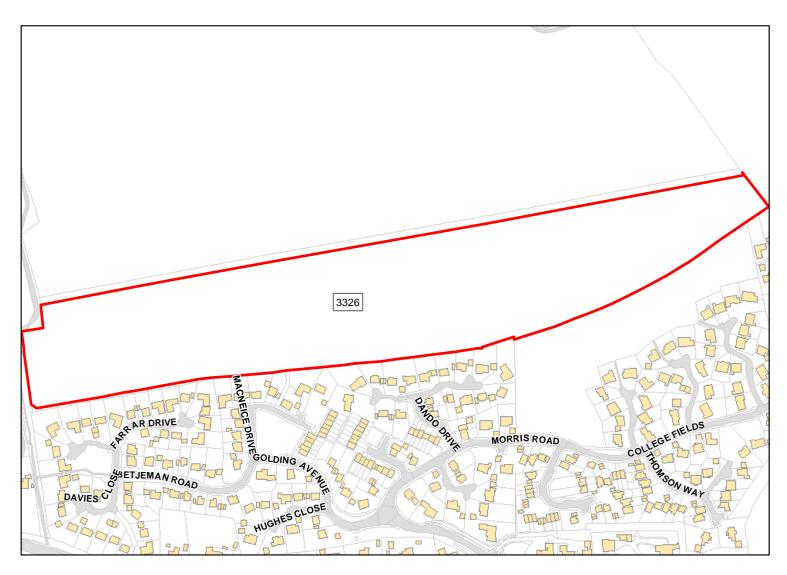

Site Address: Land at College Fields

Total Area: 7.698ha HMA: East Wiltshire

Suitable Area: 7.698ha (100.0%) Previous Use: Greenfield

Suitablity N/A

Constraints\*:

All Constraints\*: SSSI\_2km, AONB, CP55, ALCG1

Suitable: Yes. No suitability constraints. Available: Yes

Achievable: Yes (Residential) Deliverable: Yes

Capacity: 249 Developable: In short-term

Site Address: 5 St Davids Way

Total Area: 0.0825ha HMA: East Wiltshire