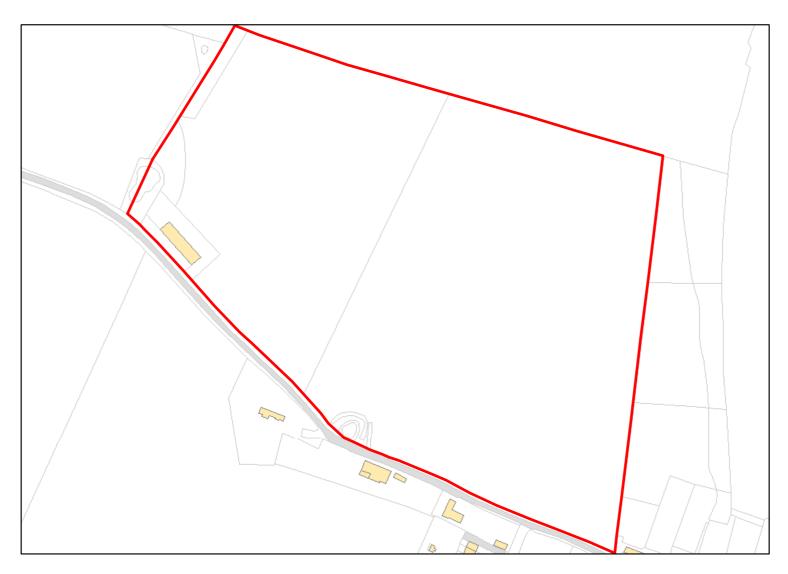

Site Address: High Farm House Back Lane Baydon Marlborough Wiltshire SN8 2JL

Total Area: 1.0207ha HMA: East Wiltshire

Suitable Area: 1.0207ha (100.0%) Previous Use:

Suitablity N/A Constraints\*:

All Constraints\*: AONB, ALCG1

Suitable: Yes. No suitability constraints. Available: Unknown

Achievable: Yes (Residential) Deliverable: No

Capacity: 64 Developable: In medium-term

Site Address: Land to the rear of Foxfield and Estcots Aldbourne Road Baydon Marlborough Wiltshire SN8 2HZ