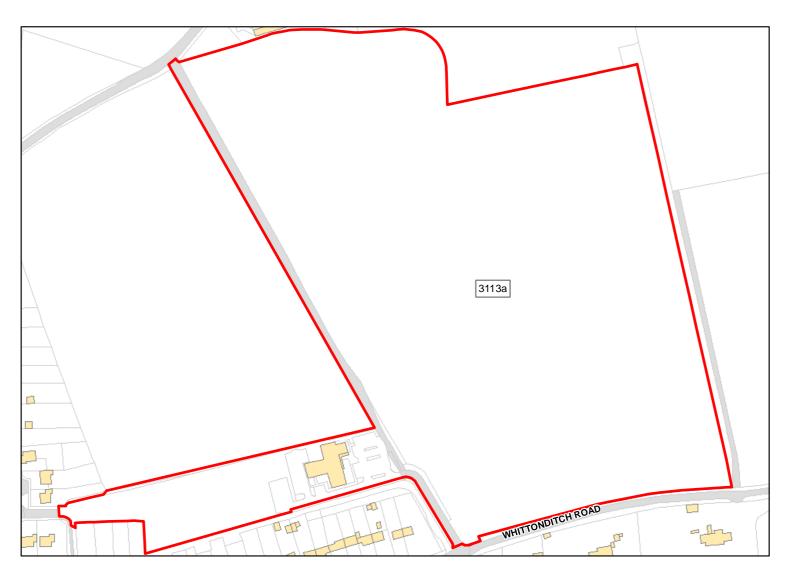

Total Area: 10.4553ha HMA: East Wiltshire

Suitable Area: 10.4553ha (100.0%) Previous Use: Greenfield

Suitablity N/A

Constraints\*:

All Constraints\*: SAC\_5km, SSSI\_2km, AONB, ALCG1

Suitable: Yes. No suitability constraints. Available: Yes

Achievable: Yes (Residential) Deliverable: Yes

Capacity: 338 Developable: In short-term

Site Address: Ramsbury Glebe

Total Area: 4.8002ha HMA: East Wiltshire

Suitable Area: 4.8002ha (100.0%) Previous Use: Greenfield