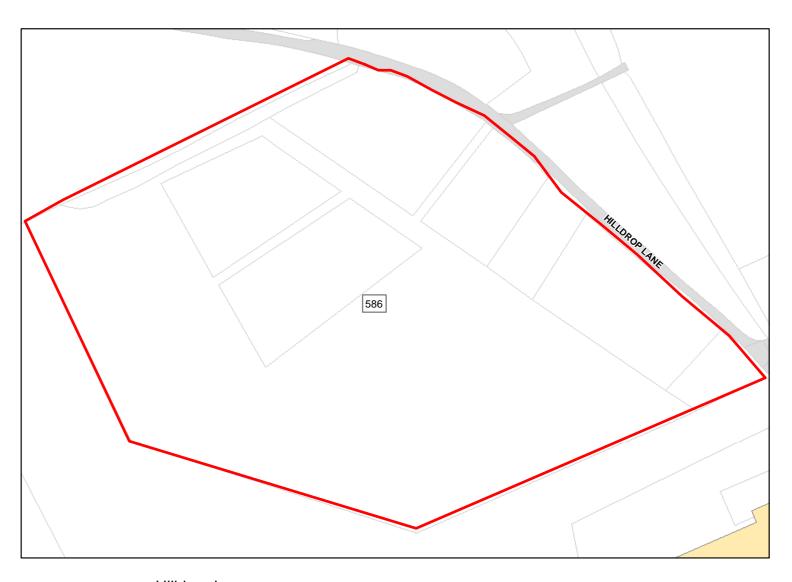

Constraints\*:

SAC\_5km, SSSI\_2km, AONB, ALCG1

All Constraints\*:

Suitable:

Yes. No suitability constraints. Available: Unknown

Achievable: Yes (Residential)

Deliverable: No

Capacity: 138

Developable: In medium-term

<sup>\*</sup>Note: Constraint abbreviations can be found in the SHELAA Methodology Report in Appendices 1 and 2 on pages 14 and 16.

Site Address: Land Rear of Penllyne

Total Area: 3.054ha HMA: East Wiltshire