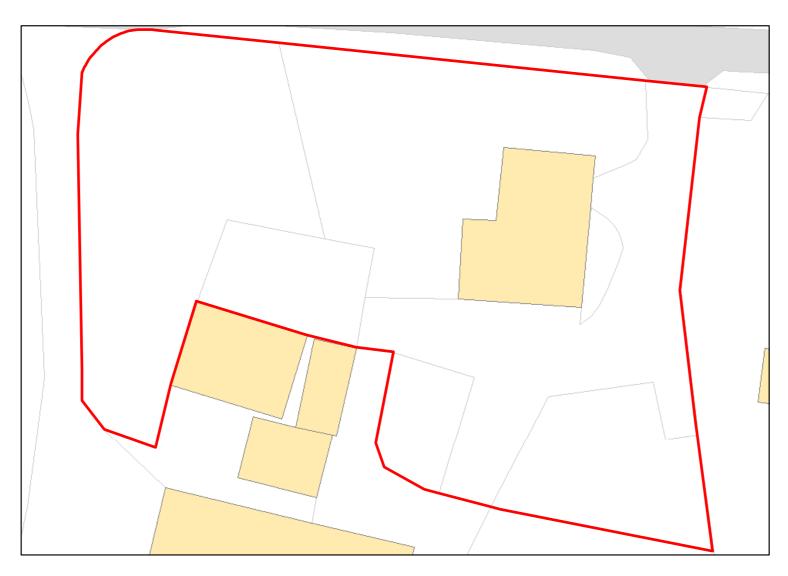

Site Address: Off Stock Lane

Total Area: 2.9607ha HMA: East Wiltshire

Suitable Area: 2.9253ha (98.8%) Previous Use: Greenfield

Suitablity N/A

Constraints\*:

All Constraints\*:

PP, AONB, ALCG1

Suitable: Yes. No suitability constraints. Available: Yes

Achievable: Yes (Residential) Deliverable: Yes

Capacity: 107 Developable: In short-term

Off Lottage Road

Total Area: 1.2381ha

HMA: East Wiltshire

Suitable Area:

1.2381ha (100.0%)

Previous Use: Greenfield