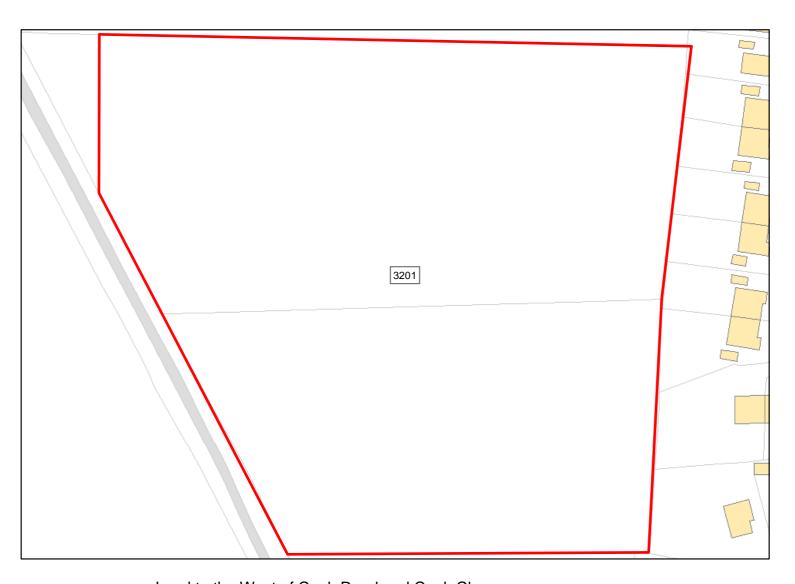

Achievable: Yes (Residential) Deliverable: Yes

Capacity: 107 Developable: In short-term

Off Lottage Road

Total Area: 1.2381ha

HMA: East Wiltshire

Suitable Area:

1.2381ha (100.0%)

Previous Use: Greenfield

Suitablity
Constraints\*:

N/A

All Constraints\*:

AONB, ALCG1

Suitable:

Yes. No suitability constraints.

Available: Yes

Achievable:

Yes (Residential)

Deliverable: Yes

Capacity:

45

Developable: In short-term

Site Address: Land to west of Southward Lane

Total Area: 0.6643ha HMA: East Wiltshire

Suitable Area: 0.6643ha (100.0%) Previous Use: PDL