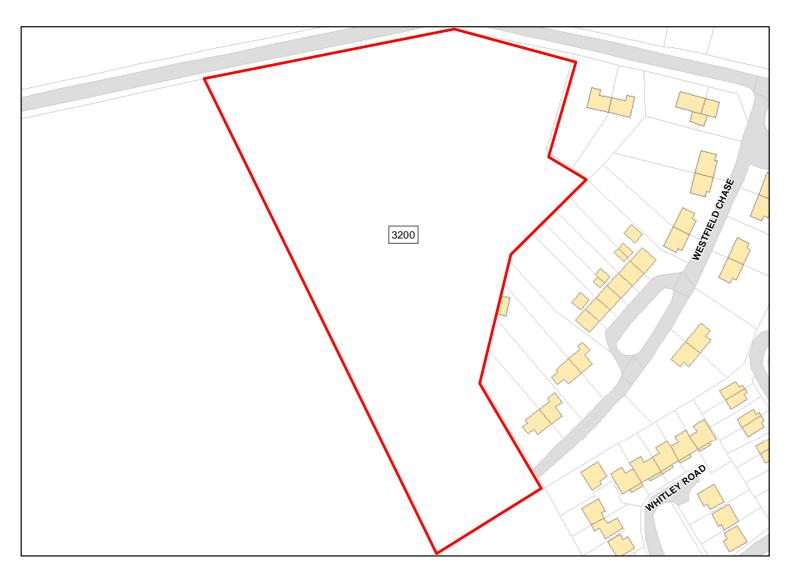

Site Address: Off Stock Lane

Total Area: 2.9607ha HMA: East Wiltshire

Suitable Area: 2.9253ha (98.8%) Previous Use: Greenfield

Suitablity N/A

Constraints\*:

All Constraints\*:

PP, AONB, ALCG1

Suitable: Yes. No suitability constraints. Available: Yes

Achievable: Yes (Residential) Deliverable: Yes

Capacity: 107 Developable: In short-term

Off Lottage Road

Total Area: 1.2381ha

HMA: East Wiltshire

Suitable Area:

1.2381ha (100.0%)

Previous Use: Greenfield