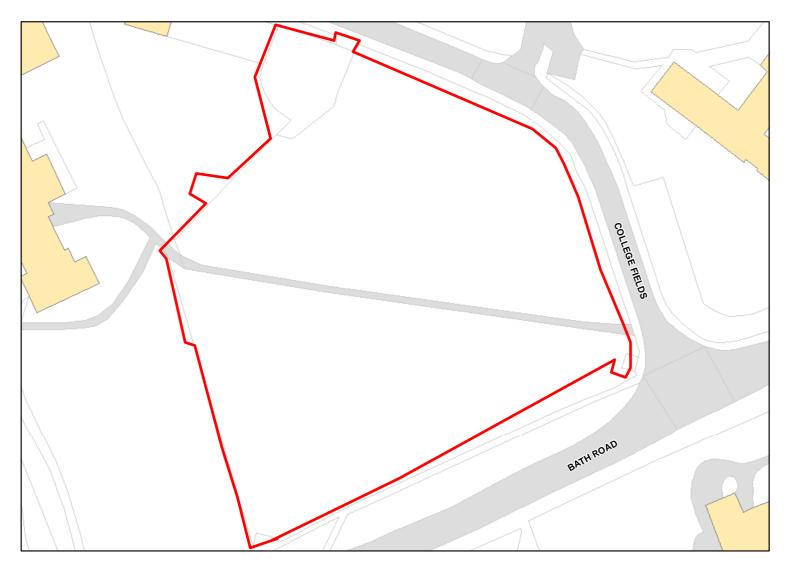

Suitable: Yes. No suitability constraints. Available: Unknown

Achievable: Yes (Residential) Deliverable: No

Capacity: 97 Developable: In medium-term

Site Address: Land West of Junction of College Fields And Bath Road Marlborough Wiltshire SN8 1NN

Total Area: 0.7351ha HMA: East Wiltshire

Suitable Area: 0.7351ha (100.0%) Previous Use:

Suitablity N/A

Constraints\*:

All Constraints\*: SSSI\_2km, AONB, CP55, ALCG1

Suitable: Yes. No suitability constraints. Available: Unknown