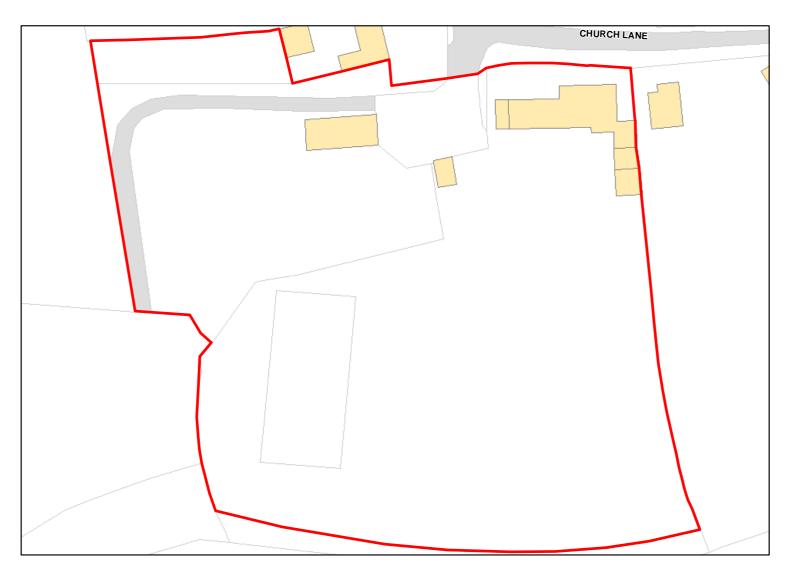

Suitablity N/A

Constraints\*:

AONB, ALCG1

All Constraints\*:

Suitable:

Yes. No suitability constraints. Available:

Achievable: Yes (Residential) Deliverable: No

Capacity: 12 Developable: In medium-term