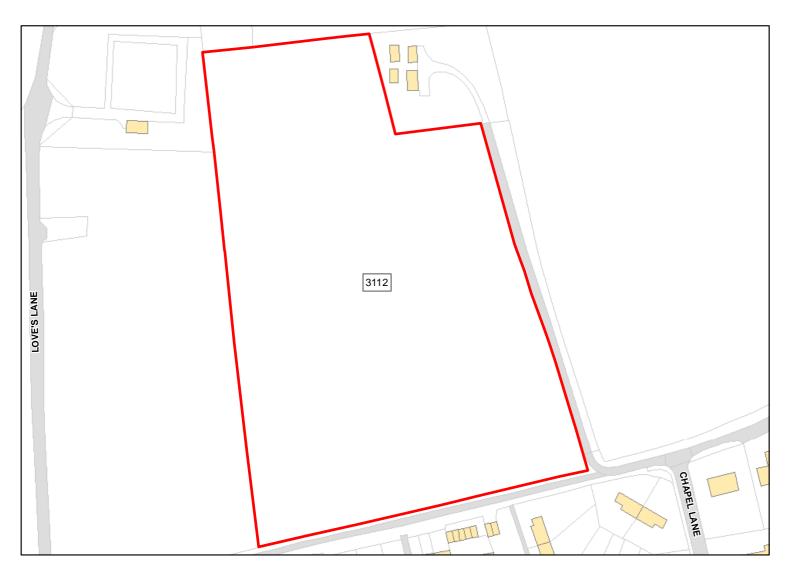

Site Address: Off Stock Lane

Total Area: 2.9607ha HMA: East Wiltshire

Suitable Area: 2.9253ha (98.8%) Previous Use: Greenfield

Suitablity N/A

Constraints\*:

All Constraints\*:

PP, AONB, ALCG1

Suitable: Yes. No suitability constraints. Available: Yes

Achievable: Yes (Residential) Deliverable: Yes

Capacity: 107 Developable: In short-term

Off Lottage Road

Total Area: 1.2381ha

HMA: East Wiltshire

Suitable Area:

1.2381ha (100.0%)

Previous Use: Greenfield