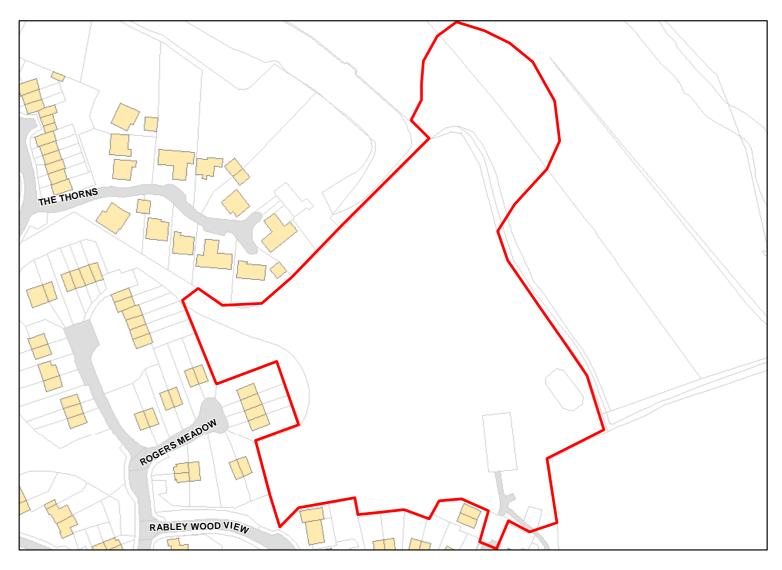

Available: Yes

Achievable:

Not assessed.

Deliverable: No

Capacity: 0

Developable: In long-term

Site Address: Land off Rabley Wood View Marlborough

Total Area: 2.1167ha HMA: East Wiltshire

Suitable Area: 2.1167ha (100.0%) Previous Use:

Suitablity N/A

Constraints\*:

All Constraints\*:

SSSI\_2km, AONB, CP55, ALCG1

Suitable: Yes. No suitability constraints. Available: Unknown

Achievable: Yes (Residential) Deliverable: No

Capacity: 77 Developable: In medium-term

Site Address: Land off Rabley Wood View Marlborough

Total Area: 12.9904ha HMA: East Wiltshire

Suitable Area: 8.3504ha (64.3%) Previous Use:

Suitablity N/A

Constraints\*:

All Constraints\*: SSSI\_2km, FZ3, FZ2, AONB, CP55, ALCG1, CWS

Suitable: Yes. No suitability constraints. Available: Unknown

Achievable: Yes (Residential) Deliverable: No

Capacity: 270 Developable: In medium-term

Site Address: Land off Rabley Wood View Marlborough Wiltshire

Total Area: 2.6548ha HMA: East Wiltshire

Suitable Area: 2.6539ha (100.0%) Previous Use:

Suitablity N/A

Constraints\*:

All Constraints\*: SSSI\_2km, FZ2, AONB, CP55, ALCG1

Suitable: Yes. No suitability constraints. Available: Unknown

Achievable: Yes (Residential) Deliverable: No

Capacity: 97 Developable: In medium-term

Site Address: Land West of Junction of College Fields And Bath Road Marlborough Wiltshire SN8 1NN