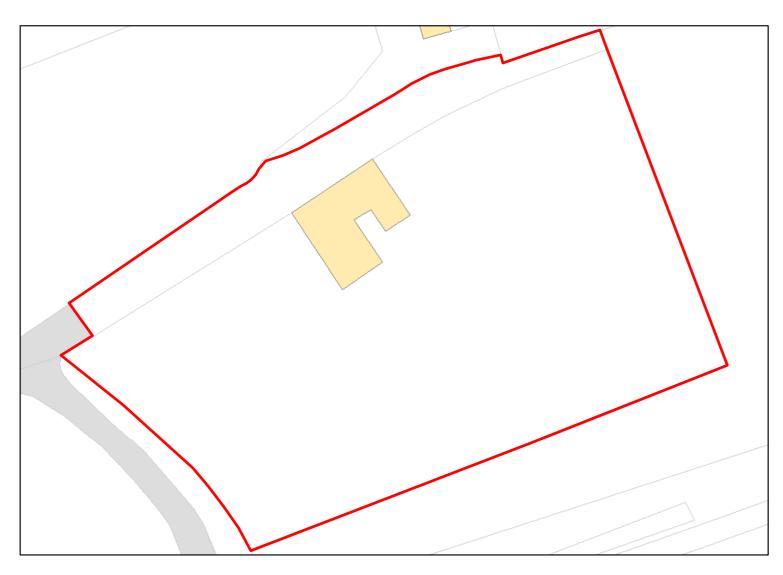

R/o Grasshills (Crooked Corner)

Total Area: 0.3377ha

HMA: East Wiltshire

Suitable Area: 0.3377ha (100.0%)

Previous Use: Greenfield

Suitablity
Constraints\*:

N/A

All Constraints\*:

AONB, ALCG1

Suitable:

Yes. No suitability constraints.

Available: Unknown

Achievable:

Yes (Residential)

Deliverable: No

Capacity: 13

Developable: In medium-term

<sup>\*</sup>Note: Constraint abbreviations can be found in the SHELAA Methodology Report in Appendices 1 and 2 on pages 14 and 16.

Site Address: Opposite Beech Knoll (Crooked Corner)