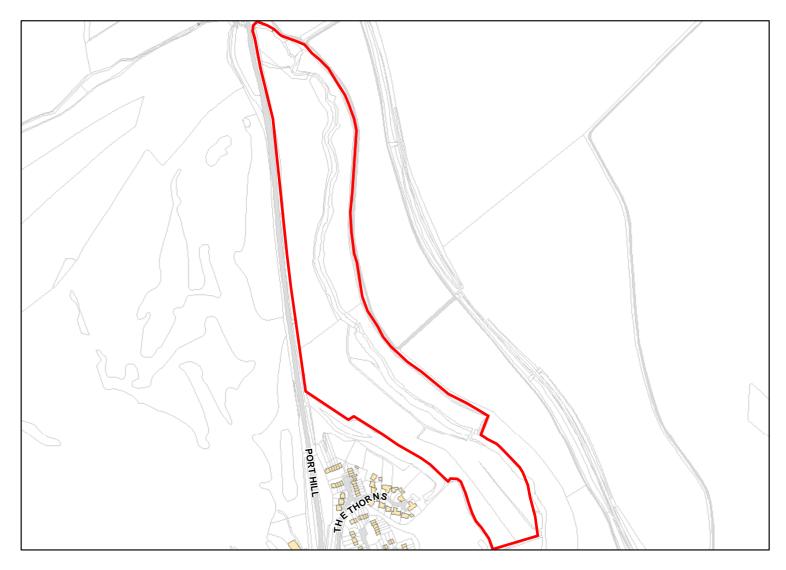

Available: Yes

Achievable:

Not assessed.

Deliverable: No

Capacity: 0

Developable: In long-term

Site Address: Land off Rabley Wood View Marlborough

Total Area: 2.1167ha HMA: East Wiltshire

Suitable Area: 2.1167ha (100.0%) Previous Use:

Suitablity N/A

Constraints\*:

All Constraints\*:

SSSI\_2km, AONB, CP55, ALCG1

Suitable: Yes. No suitability constraints. Available: Unknown

Achievable: Yes (Residential) Deliverable: No

Capacity: 77 Developable: In medium-term

Site Address: Land off Rabley Wood View Marlborough

Total Area: 12.9904ha HMA: East Wiltshire

Suitable Area: 8.3504ha (64.3%) Previous Use:

Suitablity N/A

Constraints\*:

All Constraints\*: SSSI\_2km, FZ3, FZ2, AONB, CP55, ALCG1, CWS

Suitable: Yes. No suitability constraints. Available: Unknown

Achievable: Yes (Residential) Deliverable: No

Capacity: 270 Developable: In medium-term

Site Address: Land off Rabley Wood View Marlborough Wiltshire

Total Area: 2.6548ha HMA: East Wiltshire

Suitable Area: 2.6539ha (100.0%) Previous Use:

Suitablity N/A

Constraints\*:

All Constraints\*: SSSI\_2km, FZ2, AONB, CP55, ALCG1

Suitable: Yes. No suitability constraints. Available: Unknown

Achievable: Yes (Residential) Deliverable: No

Capacity: 97 Developable: In medium-term

Site Address: Land West of Junction of College Fields And Bath Road Marlborough Wiltshire SN8 1NN