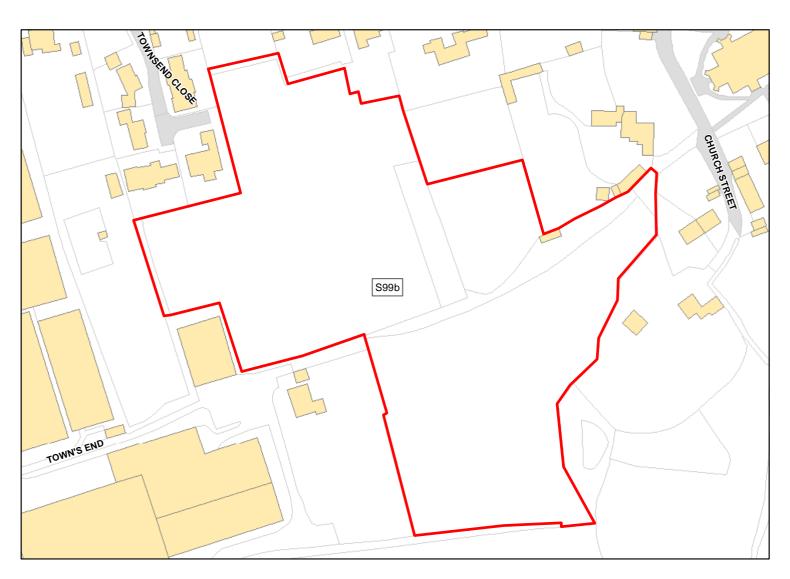

Mere: Mere S99b

Site Address: Land at Townsend, Mere

Total Area: 2.4133ha HMA: South Wiltshire

Suitable Area: 2.4131ha (100.0%) Previous Use: Greenfield

Suitablity N/A

Constraints\*:

All Constraints\*: PP, SSSI\_2km, CP58, SPZ, ALCG1

Suitable: Yes. No suitability constraints. Available: Yes

Achievable: Yes (Residential) Deliverable: Yes

Capacity: 86 Developable: In short-term

Mere: Mere S278

Site Address: Land North of Shreen Cottages