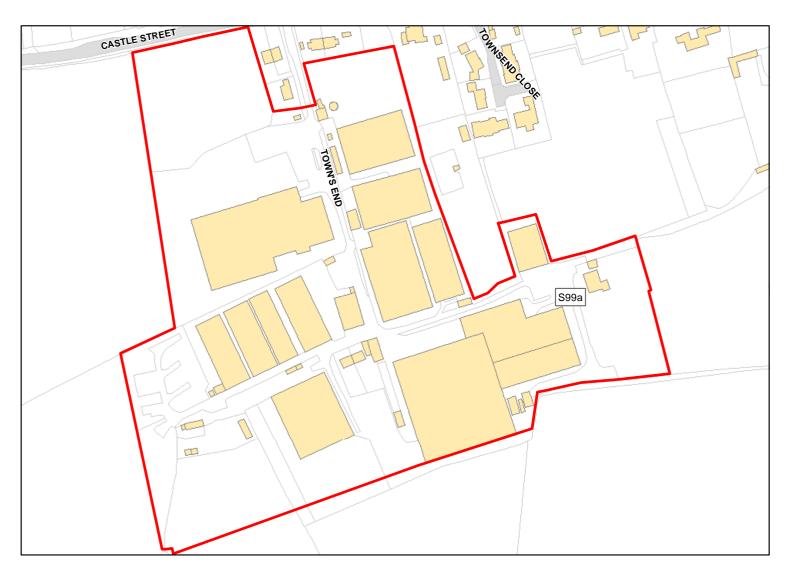

Achievable: Yes (Residential) Deliverable: No

Capacity: 72 Developable: In medium-term

Mere: Mere S99a

Site Address: Land at Townsend, Mere

Total Area: 6.5883ha HMA: South Wiltshire

Suitable Area: 6.5864ha (100.0%) Previous Use: PDL

Suitablity N/A

Constraints\*:

All Constraints\*: PP, SSSI\_2km, SPZ, ALCG1

Suitable: Yes. No suitability constraints. Available: Yes

Achievable: Yes (Residential) Deliverable: Yes

Capacity: 201 Developable: In short-term