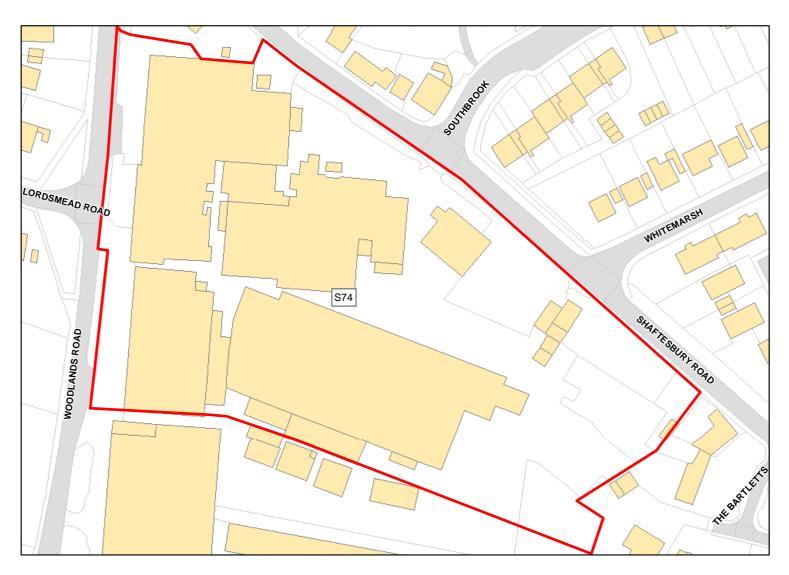

Total Area: 2.0443ha HMA: South Wiltshire

Suitable Area: 2.0443ha (100.0%) Previous Use: PDL

Suitablity N/A

Constraints\*:

All Constraints\*:

SSSI\_2km, ALCG1

Suitable: Yes. No suitability constraints. Available: Unknown

Achievable: Yes (Residential) Deliverable: No

Capacity: 72 Developable: In medium-term

Mere: Mere S99a

Site Address: Land at Townsend, Mere

Total Area: 6.5883ha HMA: South Wiltshire

Suitable Area: 6.5864ha (100.0%) Previous Use: PDL