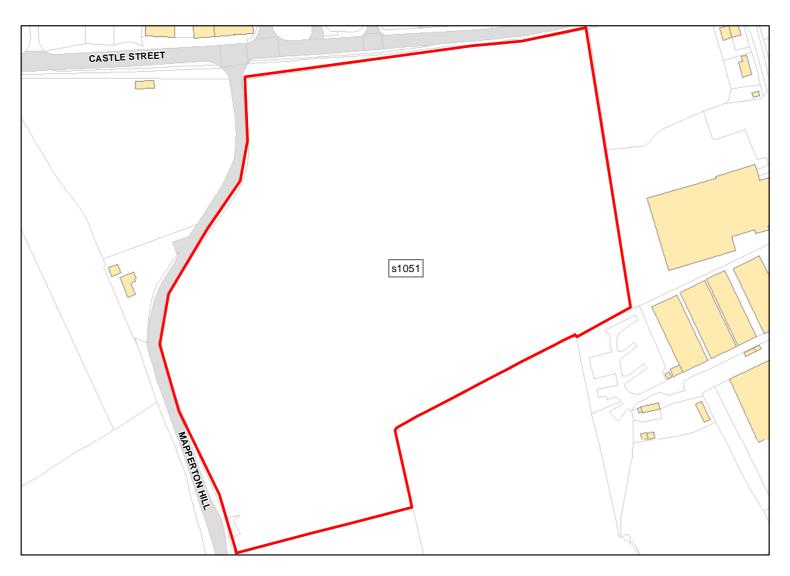

Achievable: Yes (Residential) Deliverable: Yes

Capacity: 39 Developable: In short-term

Mere: Mere s1051

Site Address: Land off Castle Street

Total Area: 6.2305ha HMA: South Wiltshire

Suitable Area: 6.2305ha (100.0%) Previous Use: Greenfield

Suitablity N/A

Constraints\*:

All Constraints\*: SSSI\_2km, SPZ, ALCG1

Suitable: Yes. No suitability constraints. Available: Yes

Achievable: Yes (Residential) Deliverable: Yes

Capacity: 190 Developable: In short-term