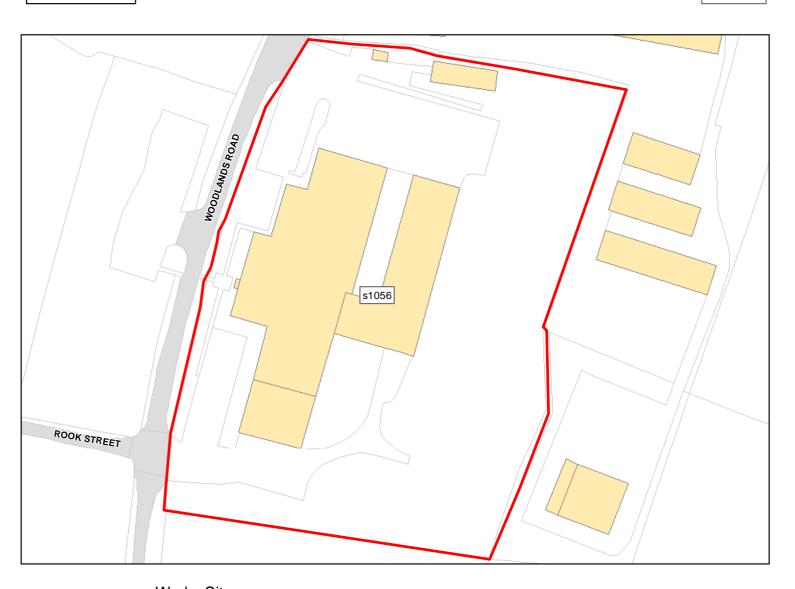

Mere: Mere s1056

Site Address:

Works Site

Total Area: 2.0207ha

HMA: South Wiltshire

Suitable Area: 2.0207ha (100.0%)

Previous Use: PDL

Suitablity N/A

Constraints\*:

SSSI\_2km, ALCG1

All Constraints\*:

Yes. No suitability constraints.

Yes

Achievable:

Suitable:

Yes (Residential)

Deliverable: Yes

Available:

Capacity: 72

Developable: In short-term

Site At Rear Off Wyoming, Woodlands Road, Mere, Warminster, BA12 6BY

Total Area: 0.3366ha

HMA: South Wiltshire

Suitable Area: 0.0ha (0.0%)