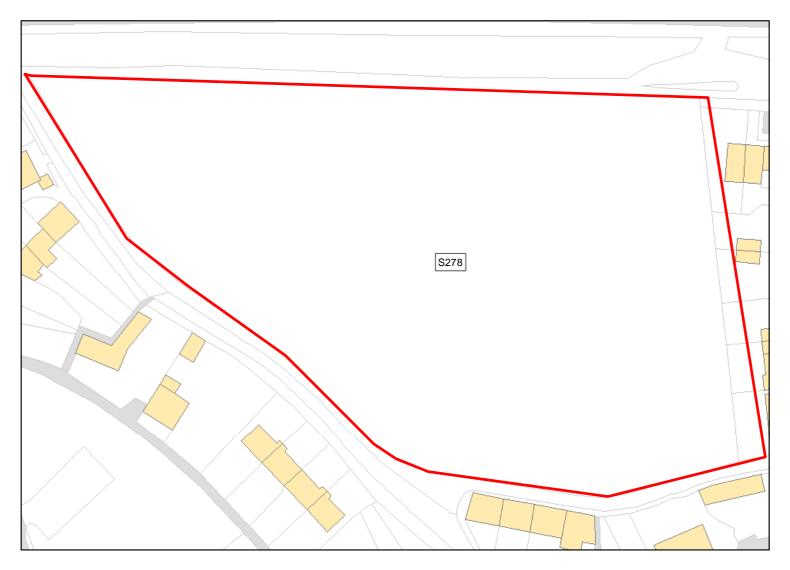

Suitable: Yes. No suitability constraints. Available: Yes

Achievable: Yes (Residential) Deliverable: Yes

Capacity: 86 Developable: In short-term

Mere: Mere S278

Site Address: Land North of Shreen Cottages

Total Area: 1.3106ha HMA: South Wiltshire

Suitable Area: 1.0987ha (83.8%) Previous Use: Greenfield

Suitablity N/A

Constraints\*:

All Constraints\*:

PP, SSSI\_2km, FZ3, FZ2, SPZ, ALCG1

Suitable: Yes. No suitability constraints. Available: Yes

Achievable: Yes (Residential) Deliverable: Yes

Capacity: 39 Developable: In short-term

Mere: Mere s1051

Site Address: Land off Castle Street

Total Area: 6.2305ha HMA: South Wiltshire

Suitable Area: 6.2305ha (100.0%) Previous Use: Greenfield