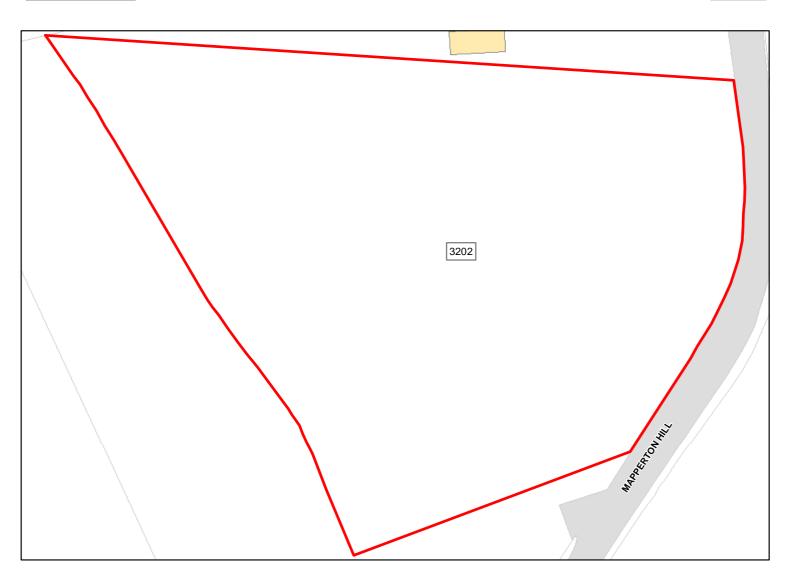

Mere: Mere 3202

Site Address: Land on B3092 Castle Street and B3095 Mapperton Hill

Total Area: 1.0124ha HMA: South Wiltshire

Suitable Area: 1.0124ha (100.0%) Previous Use: Greenfield

Suitablity N/A

Constraints\*:

All Constraints\*: SSSI\_2km, SPZ, ALCG1

Suitable: Yes. No suitability constraints. Available: Yes

Achievable: Yes (Residential) Deliverable: Yes

Capacity: 36 Developable: In short-term

Mere: Mere S74

Site Address: Land Woodlands Road, Mere