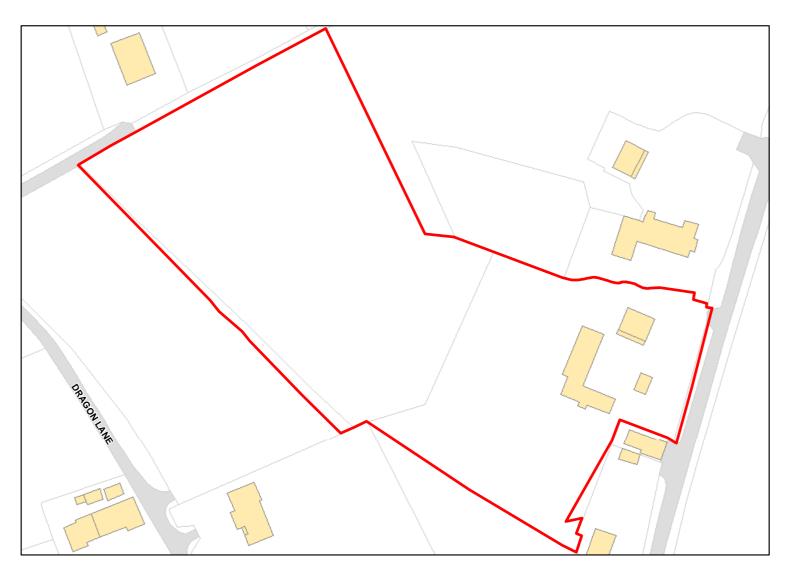

Total Area: 0.3651ha HMA: East Wiltshire

Suitable Area: 0.0ha (0.0%) Previous Use:

Suitablity SFB

Constraints\*:

All Constraints\*: SFB

Suitable: No. See suitability constraints. Available: Unknown

Achievable: Not assessed. Deliverable: No

Capacity: 0 Developable: In long-term

Site Address: Carvers Hill Farm Carvers Hill Shalbourne Wiltshire SN8 3PS

Total Area: 0.9128ha HMA: East Wiltshire

Suitable Area: 0.0ha (0.0%) Previous Use:

Suitablity SFB