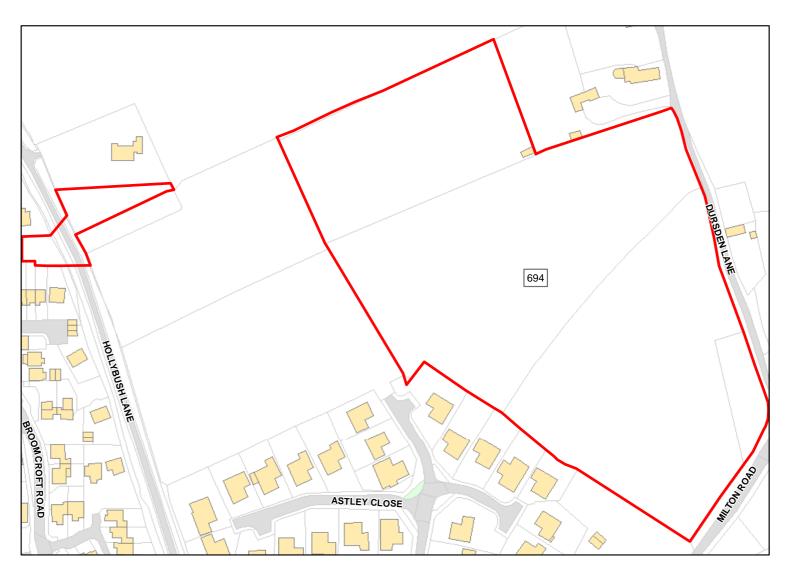

Achievable: Yes (Residential) Deliverable: No

Capacity: 190 Developable: In long-term

Site Address: Land at Milton Road, off Astley Close

Total Area: 3.9785ha HMA: East Wiltshire

Suitable Area: 3.9785ha (100.0%) Previous Use: Greenfield

Suitablity N/A

Constraints\*:

All Constraints\*: SAC\_5km, SSSI\_2km, AONB, ALCG1

Suitable: Yes. No suitability constraints. Available: Unknown

Achievable: Yes (Residential) Deliverable: No

Capacity: 145 Developable: In medium-term