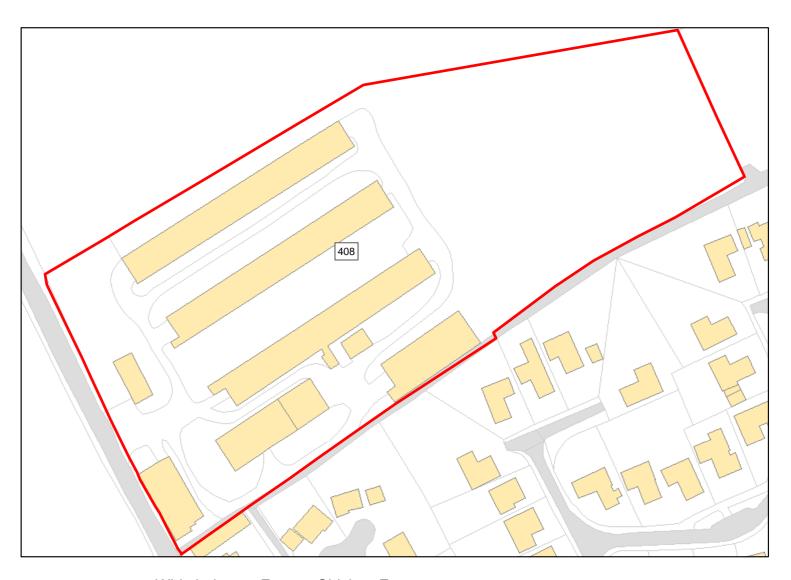

le: Unknown

Achievable: Not assessed. Deliverable: No

Capacity: 1 Developable: In long-term



Site Address: Manor Farm

Total Area: 0.4834ha HMA: East Wiltshire

Suitable Area: 0.0ha (0.0%) Previous Use: Greenfield

Suitablity SFB

Constraints\*:

All Constraints\*: SFB

Suitable: No. See suitability constraints. Available: Unknown

Achievable: Not assessed. Deliverable: No

Capacity: 0 Developable: In long-term



Site Address: Upavon Forge, Jarvis Street

Total Area: 0.2022ha HMA: East Wiltshire

Suitable Area: 0.2022ha (100.0%) Previous Use: PDL

Suitablity SIZE

Constraints\*:

All Constraints\*: SPA\_5km, SAC\_5km, SSSI\_2km, CP58, ALCG1

Suitable: No. See suitability constraints. Available: Unknown

Achievable: Not assessed. Deliverable: No

Capacity: 7 Developable: In long-term



Site Address: Whistledown - Former Chicken Farm

Total Area: 2.2189ha HMA: East Wiltshire

Suitable Area: 2.2189ha (100.0%) Previous Use: Mixed

Suitablity N/A

Constraints\*:

All Constraints\*: SPA\_5km, SAC\_5km, SSSI\_2km, ALCG1

Suitable: Yes. No suitability constraints. Available: Yes

Achievable: Yes (Residential) Deliverable: Yes

Capacity: 81 Developable: In short-term



Site Address: Devizes Road

Total Area: 1.6985ha HMA: East Wiltshire

Suitable Area: 1.6985ha (100.0%) Previous Use: Greenfield

Suitablity N/A

Constraints\*:

All Constraints\*: SPA\_5km, SAC\_5km, SSSI\_2km, MRZ, ALCG1

Suitable: Yes. No suitability constraints. Available: Unknown

Achievable: Yes (Residential) Deliverable: No

Capacity: 62 Developable: In medium-term



Site Address: Land adjoining Pewsey R