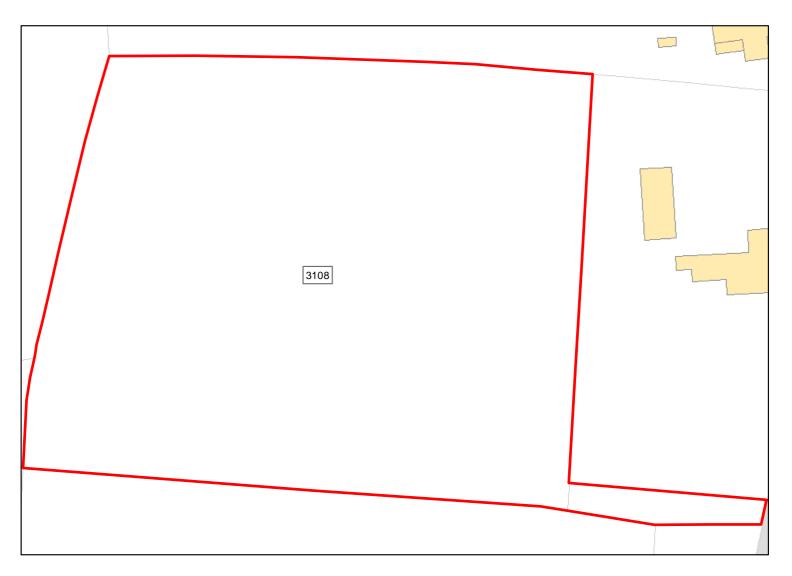

ble: Yes

Achievable: Yes (Residential) Deliverable: Yes

Capacity: 107 Developable: In short-term



Site Address: Grafton Road

Total Area: 0.1438ha HMA: East Wiltshire

Suitable Area: 0.1438ha (100.0%) Previous Use: Greenfield

Suitablity SIZE

Constraints\*:

All Constraints\*: AONB, ALCG1

Suitable: No. See suitability constraints. Available: Unknown

Achievable: Not assessed. Deliverable: No

Capacity: 5 Developable: In long-term



Site Address: Land East of High Street

Total Area: 2.508ha HMA: East Wiltshire

Suitable Area: 2.508ha (100.0%) Previous Use: Greenfield

Suitablity N/A

Constraints\*:

All Constraints\*: AONB, CP58, ALCG1

Suitable: Yes. No suitability constraints. Available: Yes

Achievable: Yes (Residential) Deliverable: Yes

Capacity: 91 Developable: In short-term



Site Address: Land to the rear of Littlefields Farmhouse

Total Area: 1.2146ha HMA: East Wiltshire

Suitable Area: 1.2146ha (100.0%) Previous Use: Greenfield

Suitablity N/A

Constraints\*:

All Constraints\*: AONB, CP58, ALCG1

Suitable: Yes. No suitability constraints. Available: Yes

Achievable: Yes (Residential) Deliverable: Yes

Capacity: 44 Developable: In short-term



Site Address: Land at 9 the Old Bakery

Total Area: 0.3754ha HMA: East Wiltshire

Suitable Area: 0.3754ha (100.0%) Previous Use: Greenfield

Suitablity N/A

Constraints\*:

All Constraints\*: AONB, ALCG1

Suitable: Yes. No suitability constraints. Available: Unknown

Achievable: Yes (Residential) Deliverable: No

Capacity: 14 Developable: In medium-term

3244



Site Address: Land off Smithys Lane

Total Area: 0.380