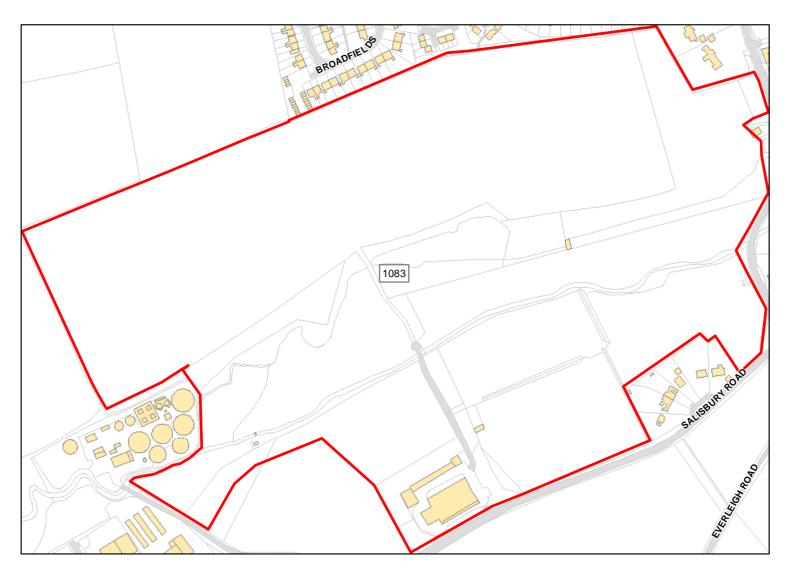

Suitable: Yes. No suitability constraints. Available: Yes

Achievable: Yes (Residential) Deliverable: Yes

Capacity: 72 Developable: In short-term

Site Address: Land adjoining Salisbury Road

Total Area: 27.0357ha HMA: East Wiltshire

Suitable Area: 20.8395ha (77.1%) Previous Use: Greenfield

Suitablity N/A

Constraints\*:

All Constraints\*: PP, SPA\_5km, SAC\_5km, SSSI\_2km, FZ3, FZ2, AONB, CP58, MRZ, ALCG1, CWS

Suitable: Yes. No suitability constraints. Available: Yes

Achievable: Yes (Residential) Deliverable: Yes

Capacity: 674 Developable: In short-term

Site Address: Land at Black Mikes

Total Area: 1.8263ha HMA: East Wiltshire

Suitable Area: 1.8263ha (100.0%) Previous Use: Greenfield