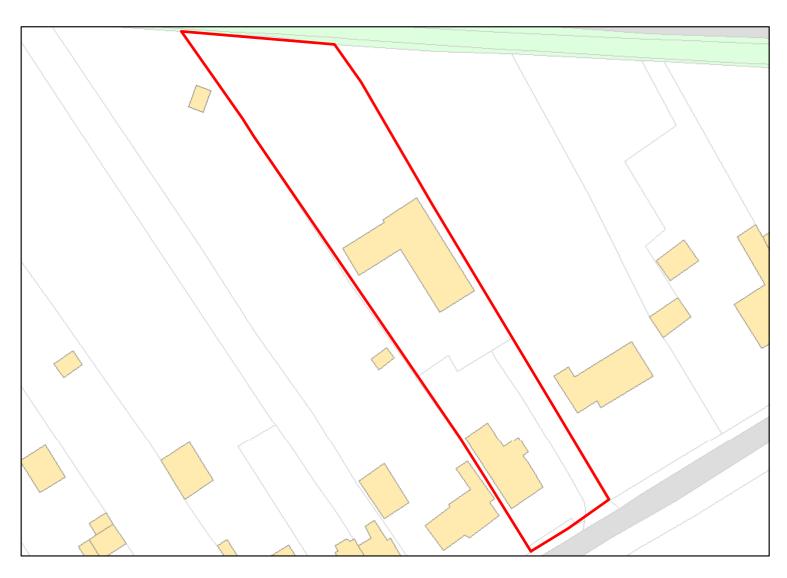

aints. Available: Unknown

Achievable: Not assessed. Deliverable: No

Capacity: 0 Developable: In long-term



The Old Vicarage Charlton Pewsey Wiltshire SN9 6EU

Total Area: 0.2713ha HMA: East Wiltshire

Suitable Area: 0.0ha (0.0%) Previous Use:

Suitablity SFB

Constraints\*:

Suitable:

All Constraints\*: SFB

No. See suitability constraints. Available: Unknown

Achievable: Not assessed. Deliverable: No

Capacity: 0 Developable: In long-term



Site Address: Elston Lodge Ham Marlborough Wiltshire SN8 3RB

Total Area: 0.4754ha HMA: East Wiltshire

Suitable Area: 0.0ha (0.0%) Previous Use:

Suitablity SFB

Constraints\*:

All Constraints\*: SFB

Suitable: No. See suitability constraints. Available: Unknown

Achievable: Not assessed. Deliverable: No

Capacity: 0 Developable: In long-term



Vine Cottage Bottlesford Pewsey Wiltshire SN9 6LU

Total Area: 0.2518ha

HMA: East Wiltshire

Unknown

Suitable Area: 0.0ha (0.0%)

Previous Use:

Suitablity

SFB

Constraints\*:

SFB

All Constraints\*:

Suitable:

No. See suitability constraints. Available:

Achievable: Not assessed. Deliverable: No

Capacity: 0 Developable: In long-term



Rookery Nook Wexcombe Marlborough Wiltshire SN8 3SQ

Total Area: 0.7435ha

HMA: East Wiltshire

Suitable Area: 0.0ha (0.0%)

Previous Use:

Suitablity
Constraints\*:

SFB

All Constraints\*:

**SFB** 

Suitable: No. See suitability constraints.

Available: Unknown

Achievable: Not assessed.

Deliverable: No

Capacity: 0

Developable: In long-term



Avoncourt House The Street Milton Lilbourne Pewsey Wiltshire SN9 5LQ

Total Area: 0.4229ha

HMA: East