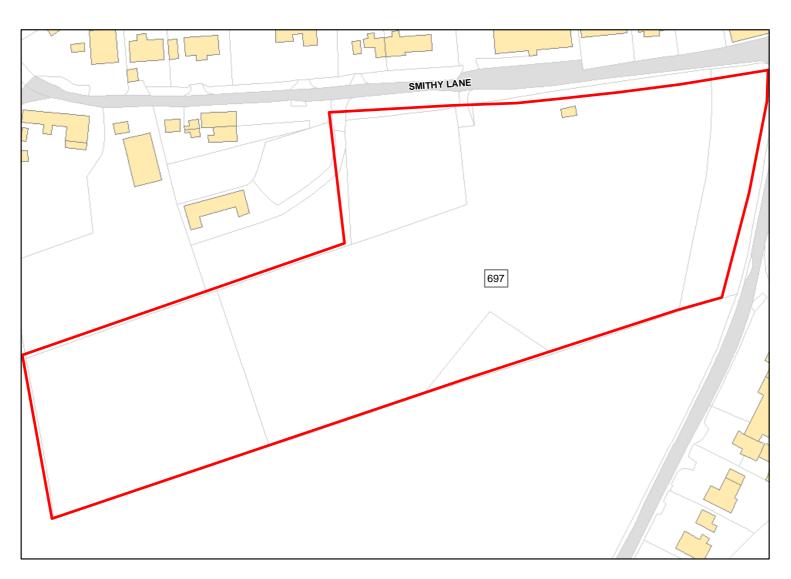

Site Address: Land South of Smithy Lane

Total Area: 2.0067ha HMA: East Wiltshire

Suitable Area: 0.0ha (0.0%) Previous Use: Greenfield

Suitablity SFB

Constraints\*:

All Constraints\*: SFB

Suitable: No. See suitability constraints. Available: Unknown

Achievable: Not assessed. Deliverable: No

Capacity: 0 Developable: In long-term

Honeystreet Mill

Total Area: 0.7468ha

HMA: East Wiltshire

Suitable Area: 0.0ha (0.0%)

Previous Use: PDL

Suitablity