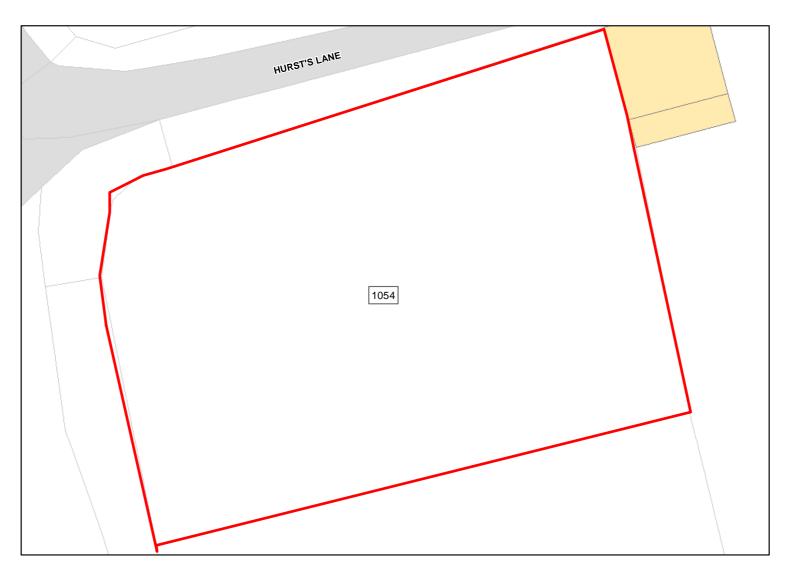

street Mill

Total Area: 0.7468ha

HMA: East Wiltshire

Suitable Area: 0.0ha (0.0%)

Previous Use: PDL

Suitablity

**SFB** 

Constraints\*:

SFB

All Constraints\*:

Suitable:

No. See suitability constraints.

Available: Unknown

Achievable: Not assessed.

Deliverable: No

Capacity: 0

Developable: In long-term

<sup>\*</sup>Note: Constraint abbreviations can be found in the SHELAA Methodology Report in Appendices 1 and 2 on pages 14 and 16.



Site Address: OS 4740 The Sands, Woodborough

Total Area: 0.1385ha HMA: East Wiltshire

Suitable Area: 0.0ha (0.0%) Previous Use: Greenfield

Suitablity SFB, SIZE

Constraints\*:

All Constraints\*: SFB

Suitable: No. See suitability constraints. Available: Unknown

Achievable: Not assessed. Deliverable: No

Capacity: 0 Developable: In long-term



Site Address: OS 5724 The Sands, Woodborough

Total Area: 0.1559ha HMA: East Wiltshire

Suitable Area: 0.0ha (0.0%) Previous Use: Greenfield

Suitablity SFB, SIZE

Constraints\*:

All Constraints\*: SFB

Suitable: No. See suitability constraints. Available: Unknown

Achievable: Not assessed. Deliverable: No

Capacity: 0 Developable: In long-term



Sunnyhill Lane

Total Area: 0.7953ha

HMA: East Wiltshire

Suitable Area: 0.0ha (0.0%)

Previous Use: Greenfield

Suitablity

Suitable:

**SFB** 

Constraints\*:

SFB

All Constraints\*:

No. See suitability constraints.

Available: Unknown

Achievable:

Not assessed.

Deliverable: No

Capacity: 0

Developable: In long-term

<sup>\*</sup>Note: Constraint abbreviations can be found in the SHELAA Methodology Report in Appendices 1 and 2 on pages