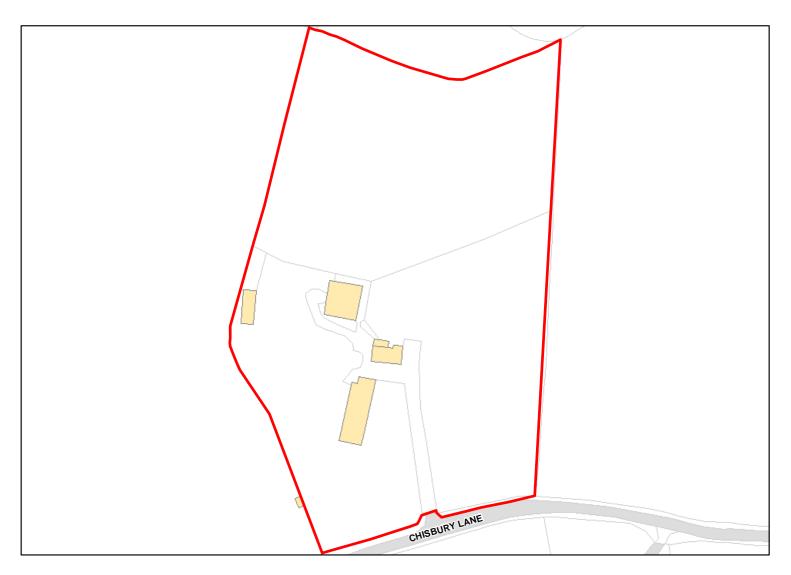

SN8 3HY

Total Area: 0.2594ha HMA: East Wiltshire

Suitable Area: 0.0ha (0.0%) Previous Use:

Suitablity SFB

Constraints\*:

All Constraints\*: SFB

Suitable: No. See suitability constraints. Available: Unknown

Achievable: Not assessed. Deliverable: No

Capacity: 0 Developable: In long-term

Site Address: Upper Horsehall Hill Farm Horsehall Hill Chisbury Little Bedwyn Marlborough Wilts SN8 3HY

Total Area: 0.3384ha HMA: East Wiltshire

Suitable Area: 0.0ha (0.0%) Previous Use: