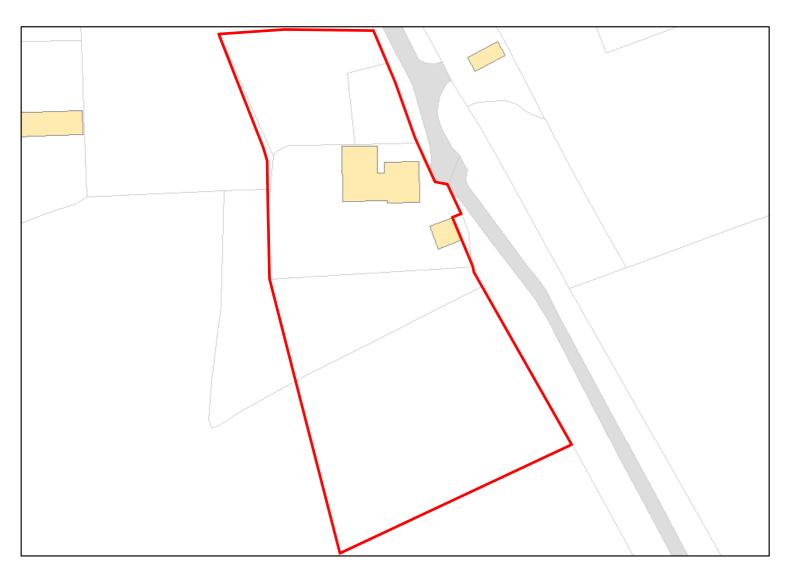

apacity: 0 Developable: In long-term



Site Address: Chisbury Cottage Chisbury Little Bedwyn Marlborough Wilts SN8 3JA

Total Area: 1.3111ha HMA: East Wiltshire

Suitable Area: 0.0ha (0.0%) Previous Use:

Suitablity SFB

Constraints\*:

All Constraints\*: SFB

Suitable: No. See suitability constraints. Available: Unknown

Achievable: Not assessed. Deliverable: No

Capacity: 0 Developable: In long-term



Site Address: Upper Horsehall Hill Farm Horsehall Hill Chisbury Little Bedwyn Marlborough Wilts SN8 3HY

Total Area: 0.3384ha HMA: East Wiltshire

Suitable Area: 0.0ha (0.0%) Previous Use:

Suitablity SFB

Constraints\*:

All Constraints\*: SFB

Suitable: No. See suitability constraints. Available: Unknown

Achievable: Not assessed. Deliverable: No

Capacity: 0 Developable: In long-term



Pall Mall House Marr Green Burbage Marlborough Wilts SN8 3AW

Total Area: 0.6458ha

HMA: East Wiltshire

Suitable Area: 0.0ha (0.0%)

Previous Use:

Suitablity
Constraints\*:

**SFB** 

SFB

All Constraints\*:

No. See suitability constraints.

Available: Unknown

Achievable:

Suitable:

Not assessed.

Deliverable: No

Capacity:

0

Developable: In long-term



Site Address: Fir Green Nursery Fir Green Lane Burbage Marlborough Wilts SN8 3AQ

Total Area: 0.6409ha HMA: East Wiltshire

Suitable Area: 0.0ha (0.0%) Previous Use:

Suitablity SFB

Constraints\*:

All Constraints\*: SFB

Suitable: No. See suitability constraints. Available: Unknown

Achievable: Not assessed. Deliverable: No

Capacity: 0 Developable: In long-term



Site Address: Land between North Street and Goddards Road

Total