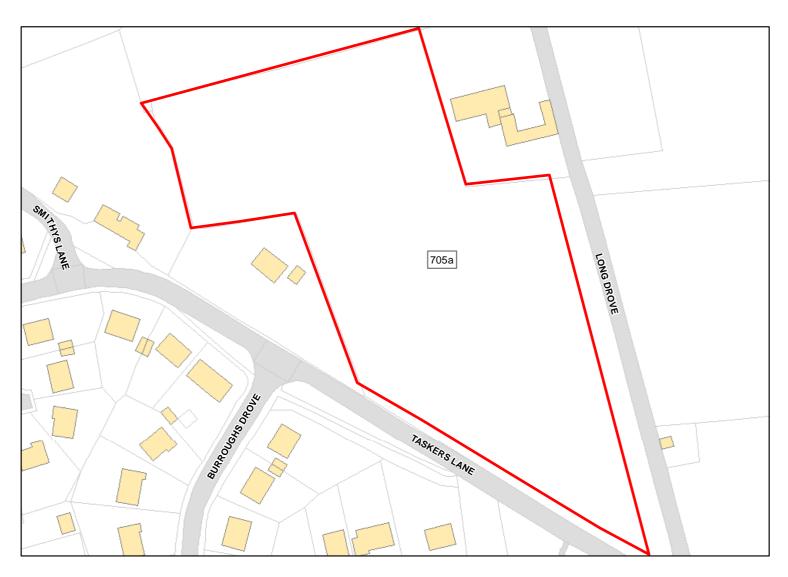

Suitablity N/A

Constraints\*:

All Constraints\*: AONB, CP58, ALCG1

Suitable: Yes. No suitability constraints. Available: Yes

Achievable: Yes (Residential) Deliverable: Yes

Capacity: 14 Developable: In short-term