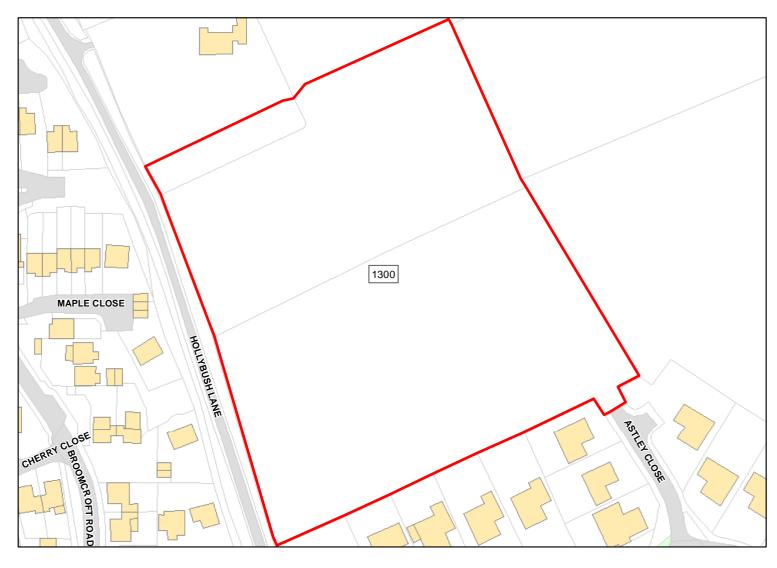

te Address: Salisbury Road

Total Area: 1.9622ha HMA: East Wiltshire

Suitable Area: 1.9622ha (100.0%) Previous Use: Greenfield

Suitablity N/A

Constraints\*:

All Constraints\*: SPA\_5km, SAC\_5km, SSSI\_2km, AONB, MRZ, ALCG1

Suitable: Yes. No suitability constraints. Available: Yes

Achievable: Yes (Residential) Deliverable: Yes

Capacity: 72 Developable: In short-term



Site Address: Land adjoining Salisbury Road

Total Area: 27.0357ha HMA: East Wiltshire

Suitable Area: 20.8395ha (77.1%) Previous Use: Greenfield

Suitablity N/A

Constraints\*:

All Constraints\*: PP, SPA\_5km, SAC\_5km, SSSI\_2km, FZ3, FZ2, AONB, CP58, MRZ, ALCG1, CWS

Suitable: Yes. No suitability constraints. Available: Yes

Achievable: Yes (Residential) Deliverable: Yes

Capacity: 674 Developable: In short-term



Site Address: Land at Black Mikes

Total Area: 1.8263ha HMA: East Wiltshire

Suitable Area: 1.8263ha (100.0%) Previous Use: Greenfield

Suitablity N/A

Constraints\*:

All Constraints\*: SAC\_5km, SSSI\_2km, AONB, ALCG1

Suitable: Yes. No suitability constraints. Available: Yes

Achievable: Yes (Residential) Deliverable: Yes

Capacity: 67 Developable: In short-term



Site Address: Deweys Yard, 26 River Street

Total Area: 0.1568ha HMA: East Wiltshire

Suitable Area: 0.0009ha (0.6%) Previous Use: PDL

Suitablity PP, FZ2, SIZE

Constraints\*:

All Constraints\*: PP, SPA\_5km, SAC\_5km, SSSI\_2km, FZ2, AONB, CP58, ALCG1

Suitable: No. See suitability constraints. Available: Unknown

Achievable: Not assessed. Deliverable: No

Capacity: 0 Developable: In long-term



Site Address: Land East