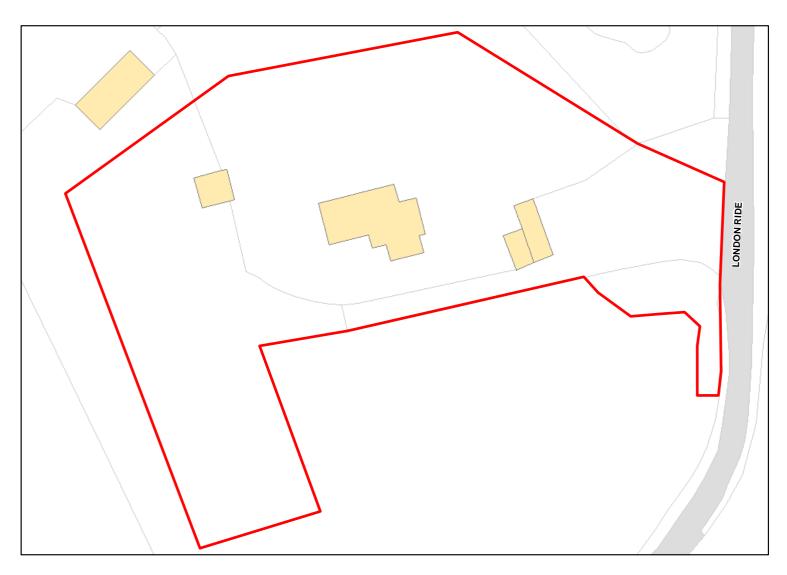

vable: Not assessed. Deliverable: No

Capacity: 0 Developable: In long-term



Site Address: Mayfield House Clench Marlborough Wiltshire SN8 4NT

Total Area: 0.258ha HMA: East Wiltshire

Suitable Area: 0.0ha (0.0%) Previous Use:

Suitablity SFB

Constraints\*:

All Constraints\*: SFB

Suitable: No. See suitability constraints. Available: Unknown

Achievable: Not assessed. Deliverable: No

Capacity: 0 Developable: In long-term



Site Address: Chisbury Cottage Chisbury Little Bedwyn Marlborough Wilts SN8 3JA

Total Area: 1.3111ha HMA: East Wiltshire

Suitable Area: 0.0ha (0.0%) Previous Use:

Suitablity SFB

Constraints\*:

All Constraints\*: SFB

Suitable: No. See suitability constraints. Available: Unknown

Achievable: Not assessed. Deliverable: No

Capacity: 0 Developable: In long-term



Site Address: Upper Horsehall Hill Farm Horsehall Hill Chisbury Little Bedwyn Marlborough Wilts SN8 3HY

Total Area: 0.3384ha HMA: East Wiltshire

Suitable Area: 0.0ha (0.0%) Previous Use:

Suitablity SFB

Constraints\*:

All Constraints\*: SFB

Suitable: No. See suitability constraints. Available: Unknown

Achievable: Not assessed. Deliverable: No

Capacity: 0 Developable: In long-term



Pall Mall House Marr Green Burbage Marlborough Wilts SN8 3AW

Total Area: 0.6458ha

HMA: East Wiltshire

Suitable Area: 0.0ha (0.0%)

Previous Use:

Suitablity
Constraints\*:

**SFB** 

SFB

All Constraints\*:

No. See suitability constraints.

Available: Unknown

Achievable:

Suitable:

Not assessed.

Deliverable: No

Capacity:

0

Developable: In long-term



Site Address: Fir Green Nursery Fir Green