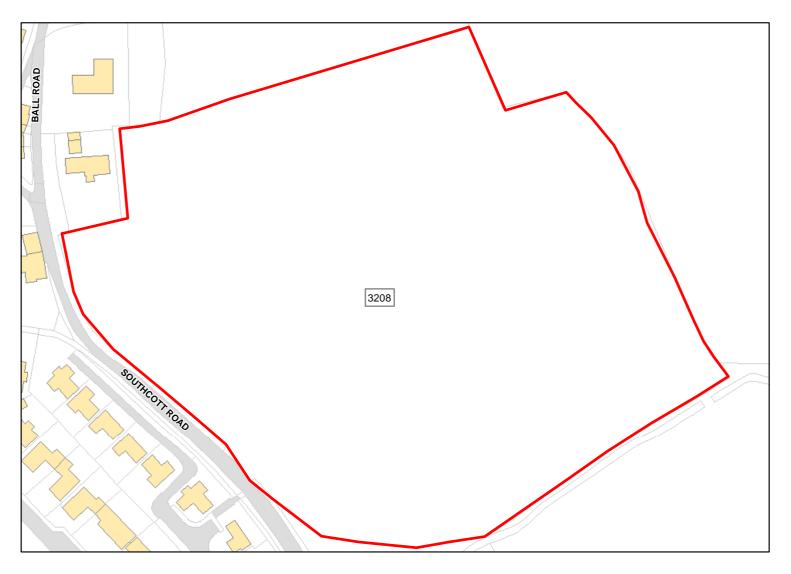

Suitable Area: 14.6102ha (97.7%) Previous Use: Greenfield

Suitablity N/A

Constraints\*:

All Constraints\*: PP, SPA\_5km, SAC\_5km, SSSI\_2km, FZ3, FZ2, AONB, CP58, ALCG1

Suitable: Yes. No suitability constraints. Available: Unknown

Achievable: Yes (Residential) Deliverable: No

Capacity: 472 Developable: In medium-term

Site Address: Pewsey Library

Total Area: 0.1409ha HMA: East Wiltshire

Suitable Area: 0.1409ha (100.0%) Previous Use: PDL