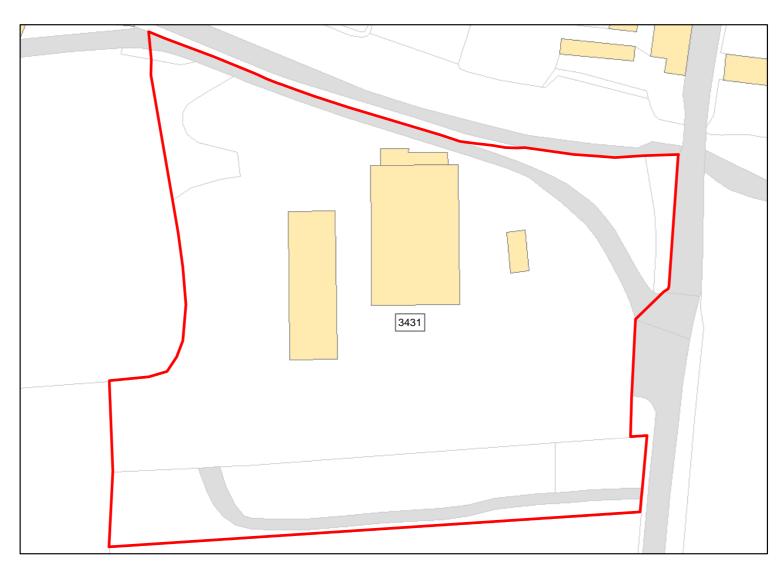

Site Address: Savernake Forest Scout Group Building

Total Area: 0.5317ha HMA: East Wiltshire

Suitable Area: 0.5253ha (98.8%) Previous Use: PDL

Suitablity N/A

Constraints\*:

All Constraints\*: PP, Allocation, AONB, ALCG1

Suitable: Yes. No suitability constraints. Available: Yes

Achievable: Yes (Residential) Deliverable: Yes

Capacity: 33 Developable: In short-term

Site Address: Rear of Rysefords

Total Area: 0.5097ha HMA: East Wiltshire