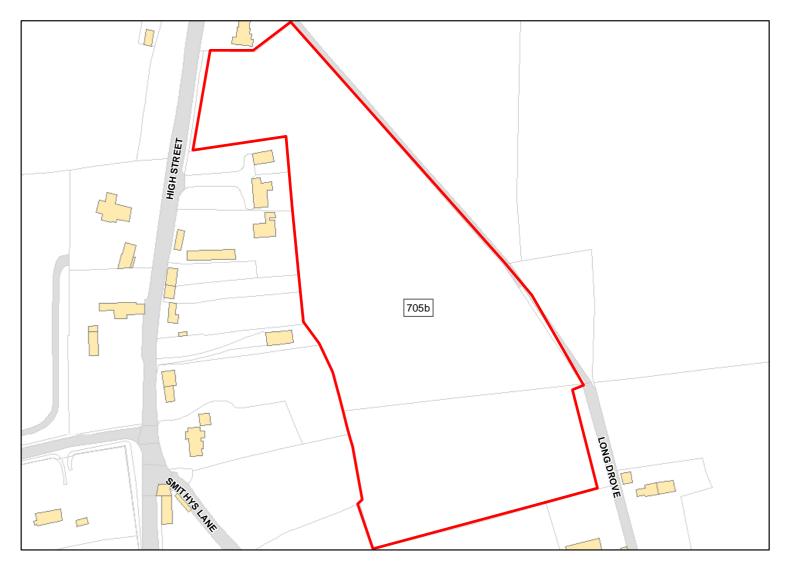

Total Area: 2.9301ha HMA: East Wiltshire

Suitable Area: 2.93ha (100.0%) Previous Use: Greenfield

Suitablity N/A

Constraints\*:

All Constraints\*:

PP, AONB, CP58, ALCG1

Suitable: Yes. No suitability constraints. Available: Yes

Achievable: Yes (Residential) Deliverable: Yes

Capacity: 107 Developable: In short-term

Site Address: Grafton Road

Total Area: 0.1438ha HMA: East Wiltshire

Suitable Area: 0.1438ha (100.0%) Previous Use: Greenfield