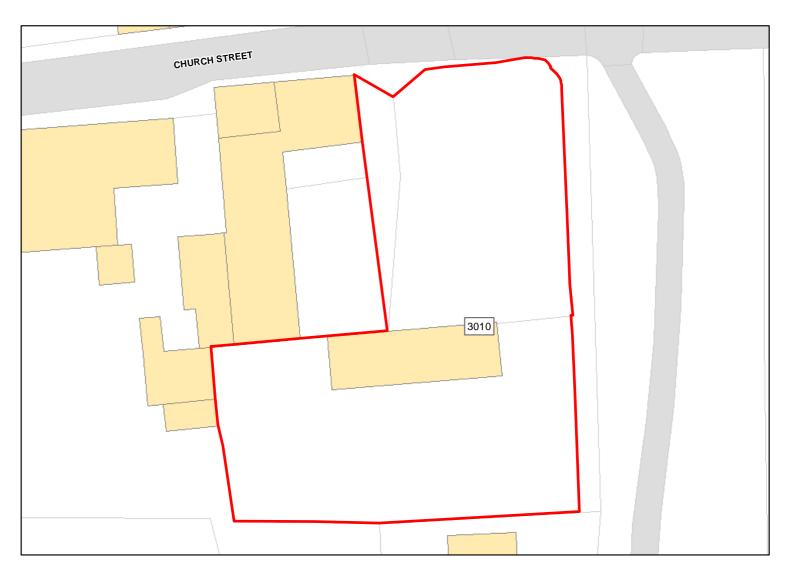

Total Area: 0.2548ha HMA: East Wiltshire

Suitable Area: 0.2548ha (100.0%) Previous Use:

Suitablity N/A

Constraints\*:

All Constraints\*:

AONB, CP58, ALCG1

Suitable: Yes. No suitability constraints. Available: Unknown

Achievable: Yes (Residential) Deliverable: No

Capacity: 9 Developable: In medium-term

Site Address: 52 Church Street Great Bedwyn Marlborough SN8 3PF

Total Area: 0.304ha HMA: East Wiltshire

Suitable Area: 0.0021ha (0.7%) Previous Use: