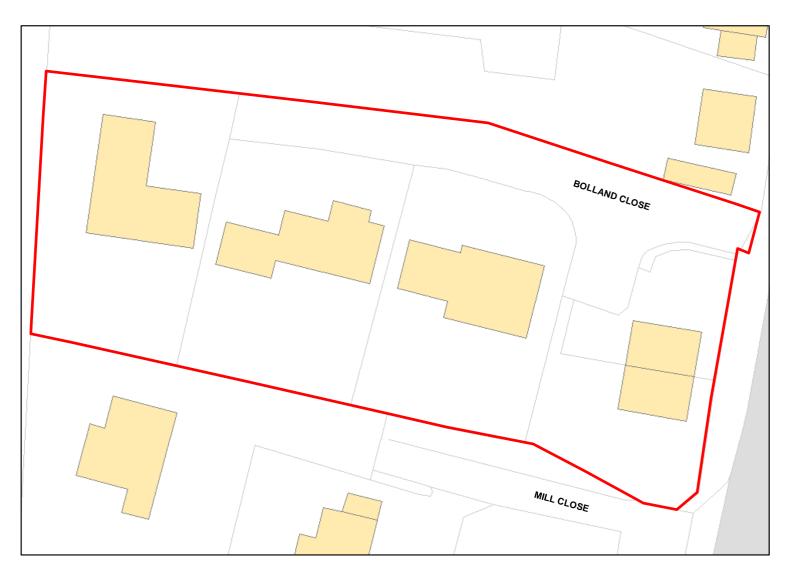

Deliverable: No

Capacity: 0 Developable: In long-term



Land off Browns Lane

Total Area: 0.7455ha

HMA: East Wiltshire

Suitable Area: 0.7455ha (100.0%)

Previous Use: Greenfield

Suitablity N/A

Constraints\*:

All Constraints\*:

AONB, SPZ, ALCG1

Suitable: Yes. No suitability constraints. Available: Yes

Achievable: Yes (Residential) Deliverable: Yes

Capacity: 47 Developable: In short-term



Site Address: The Vicarage Church Street Great Bedwyn Marlborough Wiltshire SN8 3PF

Total Area: 0.2548ha HMA: East Wiltshire

Suitable Area: 0.2548ha (100.0%) Previous Use:

Suitablity N/A

Constraints\*:

All Constraints\*:

AONB, CP58, ALCG1

Suitable: Yes. No suitability constraints. Available: Unknown

Achievable: Yes (Residential) Deliverable: No

Capacity: 9 Developable: In medium-term



Site Address: 52 Church Street Great Bedwyn Marlborough SN8 3PF

Total Area: 0.304ha HMA: East Wiltshire

Suitable Area: 0.0021ha (0.7%) Previous Use:

Suitablity PP

Constraints\*:

All Constraints\*:

PP, AONB, CP58, ALCG1

Suitable: No. See suitability constraints. Available: Unknown

Achievable: Not assessed. Deliverable: No

Capacity: 0 Developable: In long-term



Site Address: 52 Church Street, Great Bedwyn, Wiltshire, SN8 3PF

Total Area: 0.2995ha HMA: East Wiltshire

Suitable Area: 0.0011ha (0.4%) Previous Use:

Suitablity PP

Constraints\*:

All Constraints\*:

PP, AONB, CP58, ALCG1

Suitable: No. See suitability constraints. Available: Unknown

Achievable: Not assessed. Deliverable: No

Capacity: 0 Developable: In long-term



Fortlands 2 Forest Hill Great Bedwyn Marlborough W