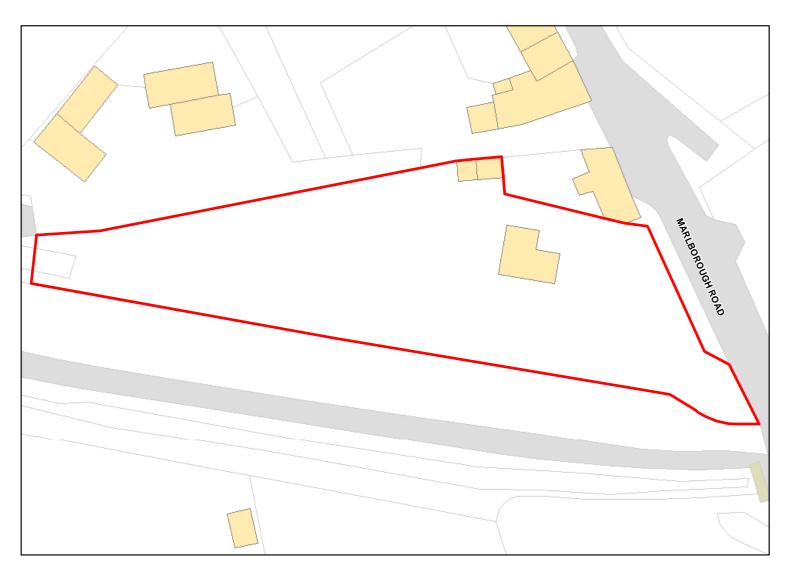

Land west of Marlborough Road

Total Area: 0.3193ha

3193ha HMA: East Wiltshire

Suitable Area: 0.3193ha (100.0%)

Previous Use: Greenfield

Suitablity N/A

Constraints\*:

All Constraints\*:

SSSI\_2km, AONB, ALCG1

Suitable: Yes. No suitability constraints. Available: Yes

Achievable: Yes (Residential) Deliverable: Yes

Capacity: 12 Developable: In short-term

34/36 High Street Burbage Marlborough Wiltshire SN8 3AF