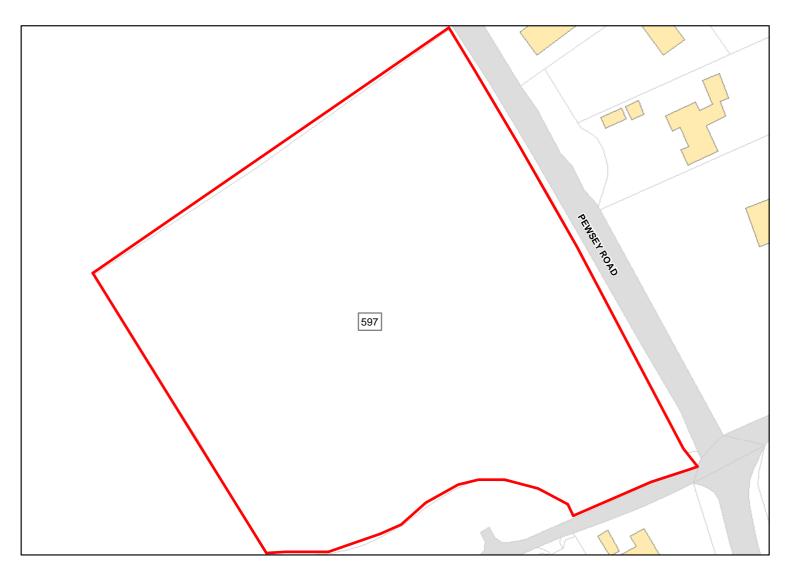

Capacity: 7 Developable: In long-term



Site Address: Whistledown - Former Chicken Farm

Total Area: 2.2189ha HMA: East Wiltshire

Suitable Area: 2.2189ha (100.0%) Previous Use: Mixed

Suitablity N/A

Constraints\*:

All Constraints\*: SPA\_5km, SAC\_5km, SSSI\_2km, ALCG1

Suitable: Yes. No suitability constraints. Available: Yes

Achievable: Yes (Residential) Deliverable: Yes

Capacity: 81 Developable: In short-term



Site Address: Devizes Road

Total Area: 1.6985ha HMA: East Wiltshire

Suitable Area: 1.6985ha (100.0%) Previous Use: Greenfield

Suitablity N/A

Constraints\*:

All Constraints\*: SPA\_5km, SAC\_5km, SSSI\_2km, MRZ, ALCG1

Suitable: Yes. No suitability constraints. Available: Unknown

Achievable: Yes (Residential) Deliverable: No

Capacity: 62 Developable: In medium-term



Site Address: Land adjoining Pewsey Road

Total Area: 1.0055ha HMA: East Wiltshire

Suitable Area: 1.0055ha (100.0%) Previous Use: Greenfield

Suitablity N/A

Constraints\*:

All Constraints\*:

SPA\_5km, SAC\_5km, SSSI\_2km, ALCG1

Suitable: Yes. No suitability constraints. Available: Yes

Achievable: Yes (Residential) Deliverable: Yes

Capacity: 63 Developable: In short-term



Site Address: The Garage, High Street

Total Area: 0.0922ha HMA: East Wiltshire

Suitable Area: 0.0208ha (22.6%) Previous Use: PDL

Suitablity FZ3, FZ2, SIZE

Constraints\*:

All Constraints\*: SPA\_5km, SAC\_5km, SSSI\_2km, FZ3, FZ2, CP58, ALCG1

Suitable: No. See suitability constraints. Available: Unknown

Achievable: Not assessed. Deliverable: No

Capacity: 1 Developable: In long-term



Site Address: The Lo