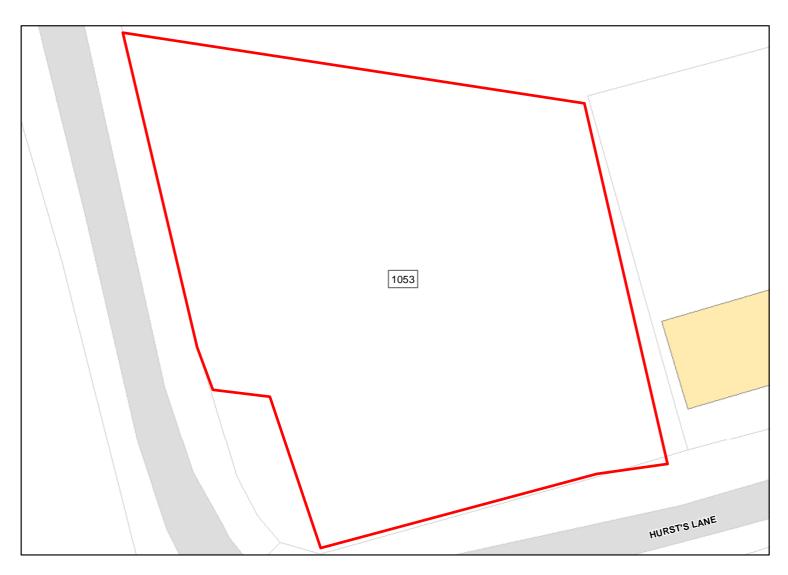

Achievable: Yes (Residential) Deliverable: No

Capacity: 158 Developable: In medium-term

Land at Long Drove

Total Area: 1.3249ha

HMA: East Wiltshire

Suitable Area: 1.3249ha (100.0%)

Previous Use: Greenfield

Suitablity N/A

Constraints\*:

AONB, ALCG1

All Constraints\*:

Suitable: Yes. No suitability constraints. Available: Yes

Achievable: Yes (Residential) Deliverable: Yes

Capacity: 48 Developable: In short-term

Site Address: Land at High Street