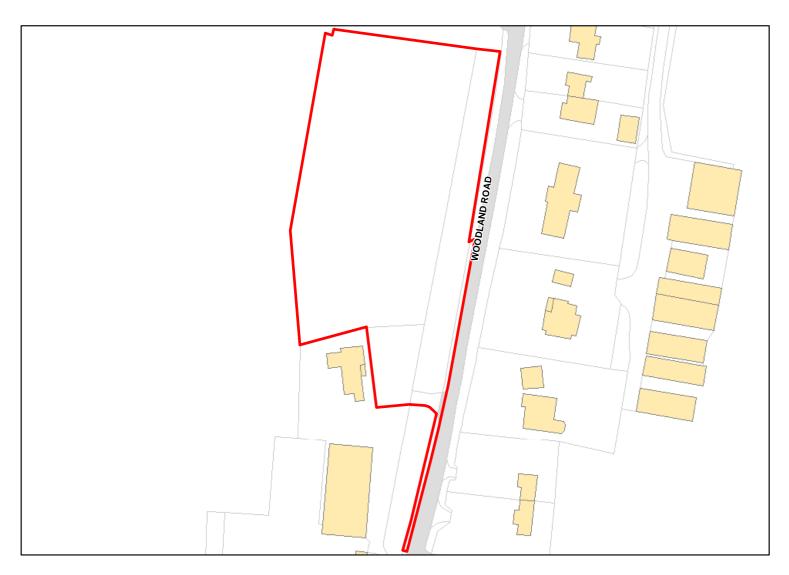

Total Area: 0.5334ha HMA: East Wiltshire

Suitable Area: 0.0ha (0.0%) Previous Use:

Suitablity SFB

Constraints\*:

All Constraints\*: SFB

Suitable: No. See suitability constraints. Available: Unknown

Achievable: Not assessed. Deliverable: No