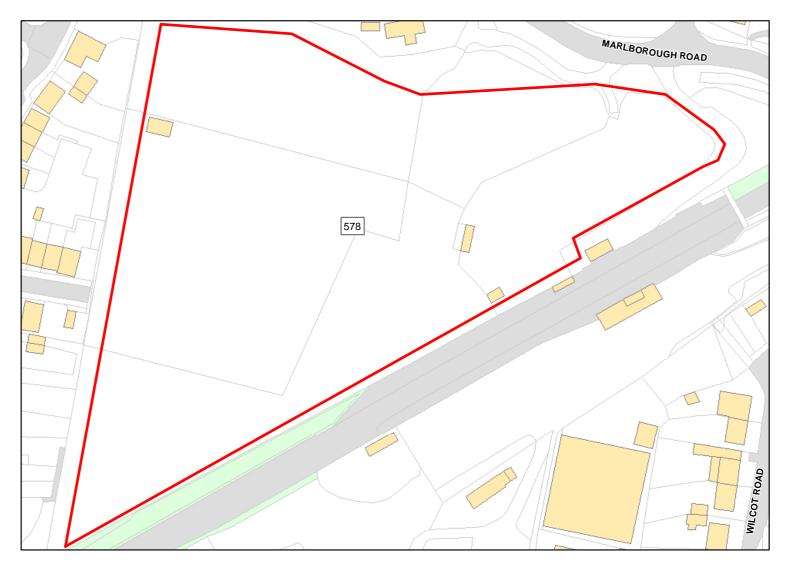

Land west of Marlborough Road

Total Area: 0.3193ha

3193ha HMA: East Wiltshire

Suitable Area: 0.3193ha (100.0%)

Previous Use: Greenfield

Suitablity N/A

Constraints\*:

All Constraints\*:

SSSI\_2km, AONB, ALCG1

Suitable: Yes. No suitability constraints. Available: Yes

Achievable: Yes (Residential) Deliverable: Yes

Capacity: 12 Developable: In short-term

34/36 High Street Burbage Marlborough Wiltshire SN8 3AF