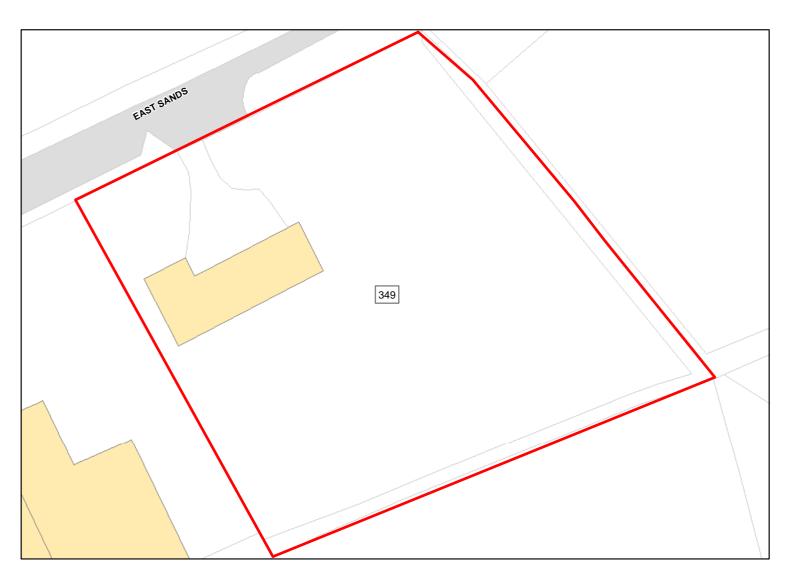

Capacity: 18 Developable: In medium-term

Site Address: Builders Yard, East Sands

Total Area: 0.2915ha HMA: East Wiltshire

Suitable Area: 0.2915ha (100.0%) Previous Use: PDL

Suitablity N/A

Constraints\*:

All Constraints\*: PP, AONB, ALCG1

Suitable: Yes. No suitability constraints. Available: Yes

Achievable: Yes (Residential) Deliverable: Yes

Capacity: 11 Developable: In short-term

Site Address: Paddock off Saddlers Way

Total Area: 1.6ha HMA: East Wiltshire