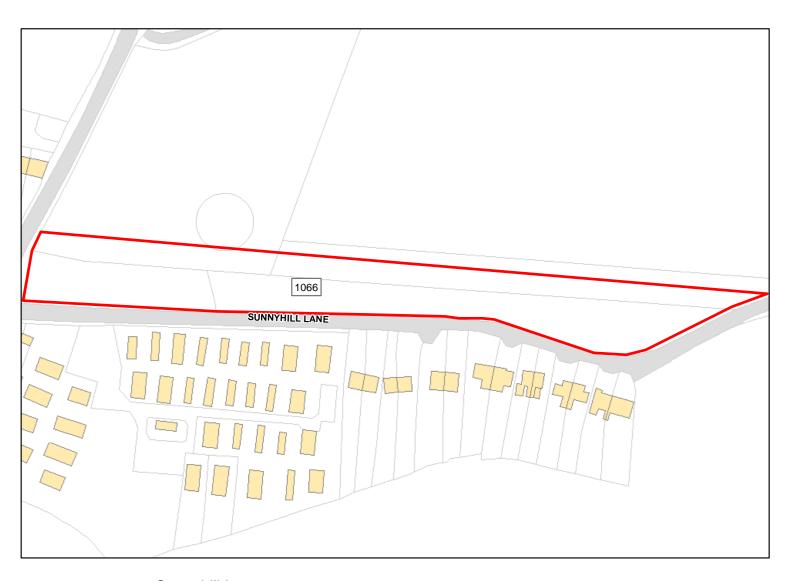

Total Area: 0.7953ha

HMA: East Wiltshire

Suitable Area: 0.0ha (0.0%)

Previous Use: Greenfield

Suitablity

Suitable:

**SFB** 

Constraints\*:

SFB

All Constraints\*:

No. See suitability constraints.

Available: Unknown

Achievable:

Not assessed.

Deliverable: No

Capacity: 0

Developable: In long-term

<sup>\*</sup>Note: Constraint abbreviations can be found in the SHELAA Methodology Report in Appendices 1 and 2 on pages 14 and 16.

Honeystreet Sawmill

Total Area: 1.4535ha

HMA: East Wiltshire