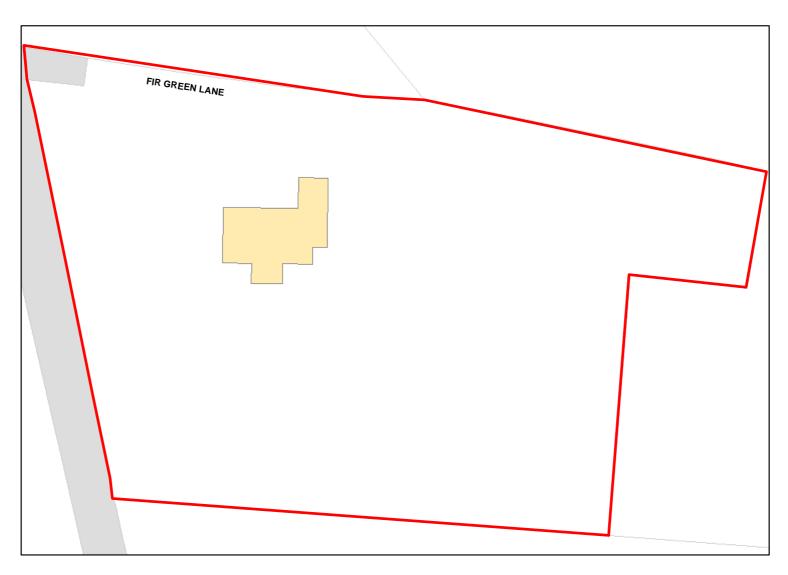

Developable: In long-term

Site Address: Fir Green Nursery Fir Green Lane Burbage Marlborough Wilts SN8 3AQ

Total Area: 0.6409ha HMA: East Wiltshire

Suitable Area: 0.0ha (0.0%) Previous Use:

Suitablity SFB