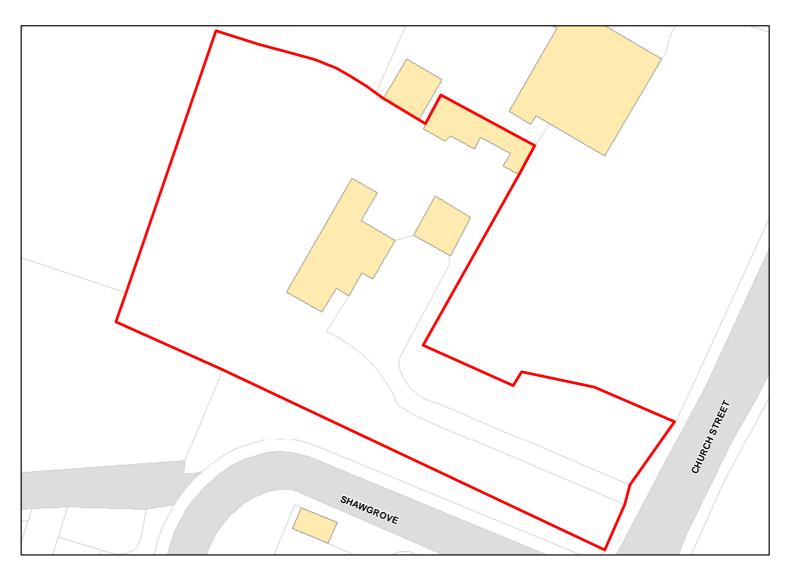

Total Area: 0.2548ha HMA: East Wiltshire

Suitable Area: 0.2548ha (100.0%) Previous Use:

Suitablity N/A

Constraints\*:

All Constraints\*:

AONB, CP58, ALCG1

Suitable: Yes. No suitability constraints. Available: Unknown

Achievable: Yes (Residential) Deliverable: No

Capacity: 9 Developable: In medium-term

Site Address: 52 Church Street Great Bedwyn Marlborough SN8 3PF

Total Area: 0.304ha HMA: East Wiltshire

Suitable Area: 0.0021ha (0.7%) Previous Use: