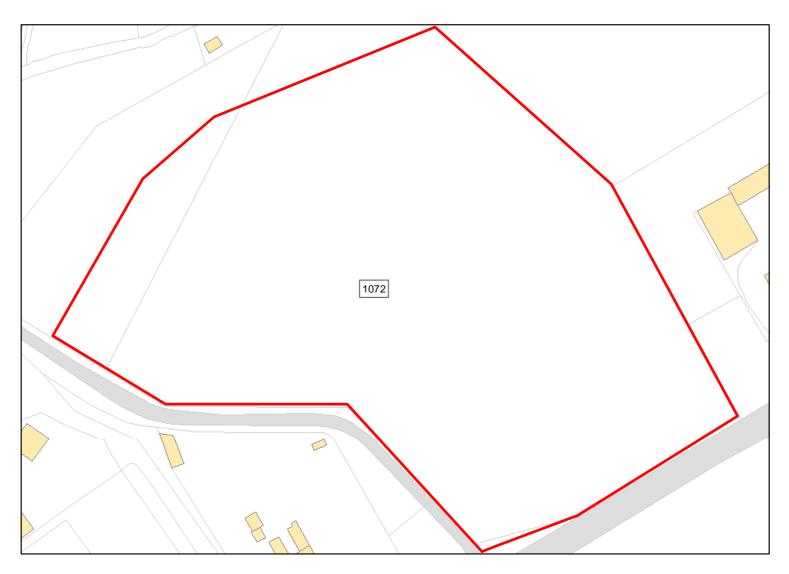

Capacity: 0 Developable: In long-term

Site Address: Lanes Field (previously known as site ED1 & ED25 on KLP 2011)

Total Area: 1.6576ha HMA: East Wiltshire

Suitable Area: 0.0205ha (1.2%) Previous Use: Greenfield

Suitablity Allocation

Constraints\*:

All Constraints\*: Allocation, SAC\_5km, SSSI\_2km, AONB, ALCG1

Suitable: No. See suitability constraints. Available: Yes

Achievable: Not assessed. Deliverable: No

Capacity: 1 Developable: In long-term