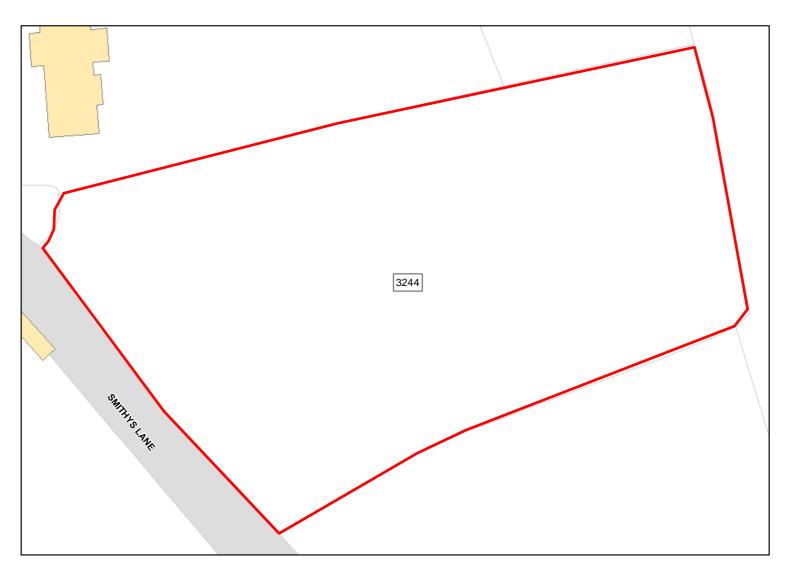

Achievable: Yes (Residential) Deliverable: No

Capacity: 14 Developable: In medium-term

3244

Site Address: Land off Smithys Lane

Total Area: 0.3808ha HMA: East Wiltshire

Suitable Area: 0.3808ha (100.0%) Previous Use: Greenfield

Suitablity N/A

Constraints\*:

All Constraints\*: AONB, CP58, ALCG1

Suitable: Yes. No suitability constraints. Available: Yes

Achievable: Yes (Residential) Deliverable: Yes

Capacity: 14 Developable: In short-term