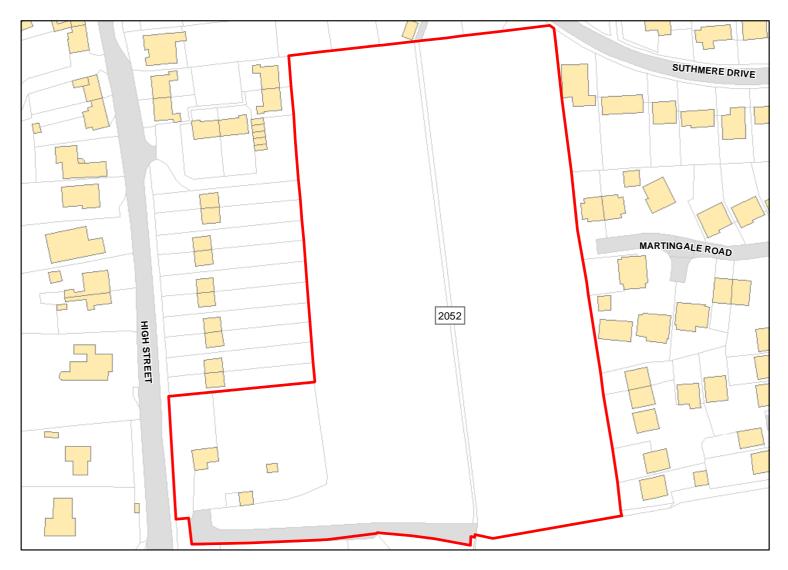

Total Area: 2.9301ha HMA: East Wiltshire

Suitable Area: 2.93ha (100.0%) Previous Use: Greenfield

Suitablity N/A

Constraints\*:

All Constraints\*:

PP, AONB, CP58, ALCG1

Suitable: Yes. No suitability constraints. Available: Yes

Achievable: Yes (Residential) Deliverable: Yes

Capacity: 107 Developable: In short-term

Site Address: Grafton Road

Total Area: 0.1438ha HMA: East Wiltshire

Suitable Area: 0.1438ha (100.0%) Previous Use: Greenfield