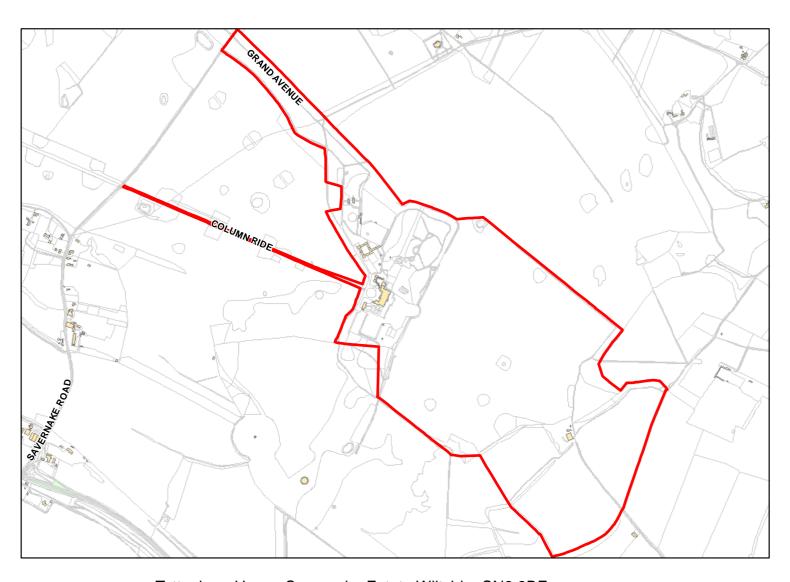

e: Unknown

Achievable: Not assessed. Deliverable: No

Capacity: 0 Developable: In long-term



Windy Ridge Cutting Hill Ham Nr Hungerford Berks RG17 0RW

Total Area: 0.4148ha

HMA: East Wiltshire

Suitable Area: 0.0ha (0.0%)

Previous Use:

Suitablity

SFB

Constraints\*:

SFB

All Constraints\*:

Suitable:

No. See suitability constraints. Available:

Unknown

Achievable: Not assessed.

Deliverable: No

Capacity: 0

Developable: In long-term



Site Address: Whatcombes Cottage Conock Devizes SN10 3QQ

Total Area: 0.9174ha HMA: East Wiltshire

Suitable Area: 0.0ha (0.0%) Previous Use:

Suitablity SFB Constraints\*:

All Constraints\*:

**SFB** 

Suitable: No. See suitability constraints. Available: Unknown

Achievable: Not assessed. Deliverable: No

Capacity: 0 Developable: In long-term



Tottenham House Savernake Estate Wiltshire SN8 3BE

Total Area: 110.0164ha HMA: East Wiltshire

Suitable Area: 0.0ha (0.0%) Previous Use:

Suitablity SFB

Constraints\*:

All Constraints\*: SFB

Suitable: No. See suitability constraints. Available: Unknown

Achievable: Not assessed. Deliverable: No

Capacity: 0 Developable: In long-term



Site Address: 3 & 4 China Cottages East Stowell Marlborough Wiltshire SN8 4JT

Total Area: 0.3232ha HMA: East Wiltshire

Suitable Area: 0.0ha (0.0%) Previous Use:

Suitablity SFB

Constraints\*:

All Constraints\*: SFB

Suitable: No. See suitability constraints. Available: Unknown

Achievable: Not assessed. Deliverable: No

Capacity: 0 Developable: In long-term



Site Address: Voronzoff Gate Froxfield Marlborough Wiltshire SN8 3HT

Total Area: 0.3905h