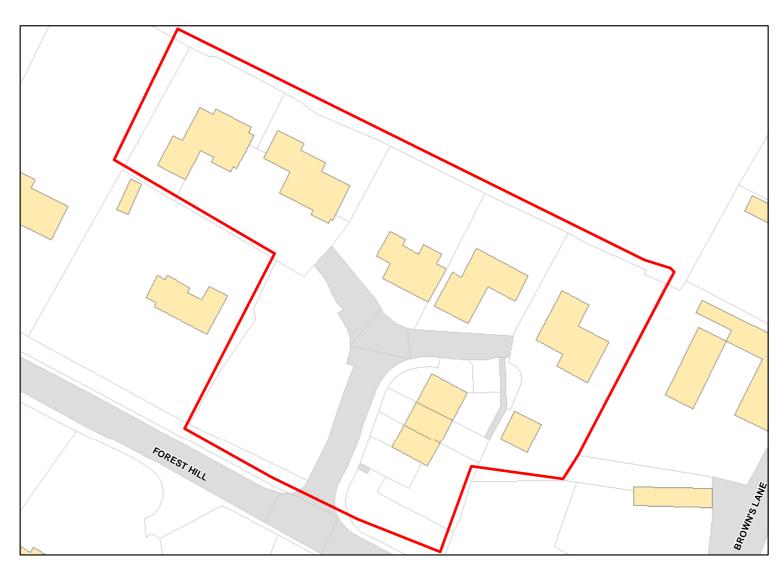

rable: No

Capacity: 9 Developable: In medium-term



Site Address: 52 Church Street Great Bedwyn Marlborough SN8 3PF

Total Area: 0.304ha HMA: East Wiltshire

Suitable Area: 0.0021ha (0.7%) Previous Use:

Suitablity PP

Constraints\*:

All Constraints\*:

PP, AONB, CP58, ALCG1

Suitable: No. See suitability constraints. Available: Unknown

Achievable: Not assessed. Deliverable: No

Capacity: 0 Developable: In long-term



Site Address: 52 Church Street, Great Bedwyn, Wiltshire, SN8 3PF

Total Area: 0.2995ha HMA: East Wiltshire

Suitable Area: 0.0011ha (0.4%) Previous Use:

Suitablity PP

Constraints\*:

All Constraints\*:

PP, AONB, CP58, ALCG1

Suitable: No. See suitability constraints. Available: Unknown

Achievable: Not assessed. Deliverable: No

Capacity: 0 Developable: In long-term



Fortlands 2 Forest Hill Great Bedwyn Marlborough Wiltshire SN8 3LP

Total Area: 0.507ha HMA: East Wiltshire

Suitable Area: 0.0088ha (1.7%) Previous Use:

Suitablity PP

Constraints\*:

All Constraints\*:

PP, AONB, CP58, SPZ, ALCG1

Suitable: No. See suitability constraints. Available: Unknown

Achievable: Not assessed. Deliverable: No

Capacity: 0 Developable: In long-term



Fortlands Forest Hill Great Bedwyn Marlborough Wilts SN8 3LF

Total Area: 0.5072ha

HMA: East Wiltshire

Suitable Area: 0.009ha (1.8%)

Previous Use:

Suitablity PP

Constraints\*:

All Constraints\*:

PP, AONB, CP58, SPZ, ALCG1

Suitable: No. See suitability constraints.

Available: Unknown

Achievable: Not assessed.

Deliverable: No

Capacity: 0

Developable: In long-term



Site Address: The White Horse

Total