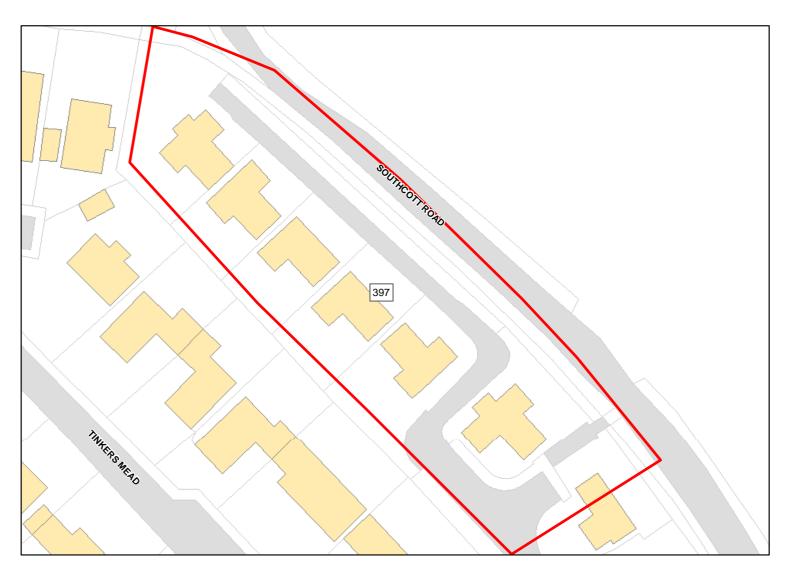

Suitable Area: 2.9436ha (79.3%) Previous Use: Greenfield

Suitablity N/A

Constraints\*:

All Constraints\*: SPA\_5km, SAC\_5km, SSSI\_2km, FZ3, FZ2, AONB, CP58, ALCG1

Suitable: Yes. No suitability constraints. Available: Yes

Achievable: Yes (Residential) Deliverable: Yes

Capacity: 107 Developable: In short-term

Site Address: Land East of Kepnal

Total Area: 9.8803ha HMA: East Wiltshire

Suitable Area: 9.6235ha (97.4%) Previous Use: Greenfield