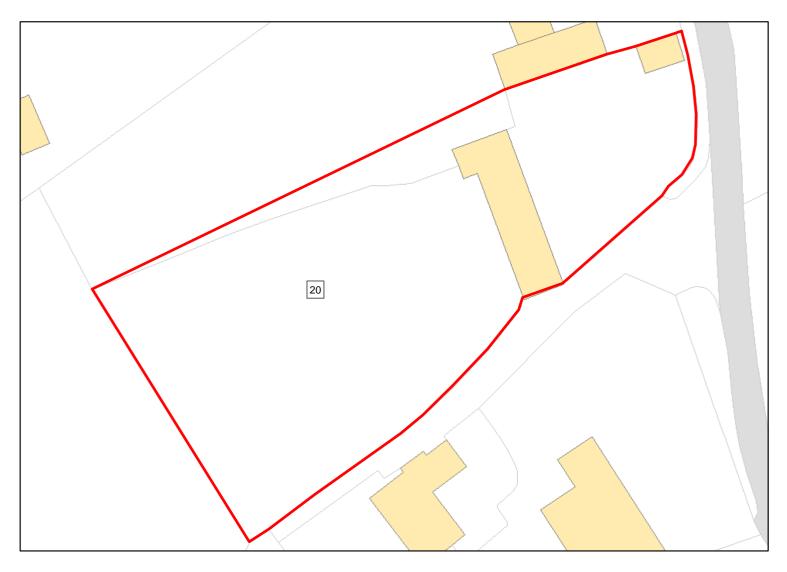

Suitable: No. See suitability constraints. Available: Unknown

Achievable: Not assessed. Deliverable: No

Capacity: 0 Developable: In long-term

Fortlands 2 Forest Hill Great Bedwyn Marlborough Wiltshire SN8 3LP

Total Area: 0.507ha HMA: East Wiltshire

Suitable Area: 0.0088ha (1.7%) Previous Use:

Suitablity PP

Constraints\*:

All Constraints\*:

PP, AONB, CP58, SPZ, ALCG1

Suitable: No. See suitability constraints. Available: Unknown

Achievable: Not assessed. Deliverable: No

Capacity: 0 Developable: In long-term

Fortlands Forest Hill Great Bedwyn Marlborough Wilts SN8 3LF

Total Area: 0.5072ha

HMA: East Wiltshire

Suitable Area: 0.009ha (1.8%)