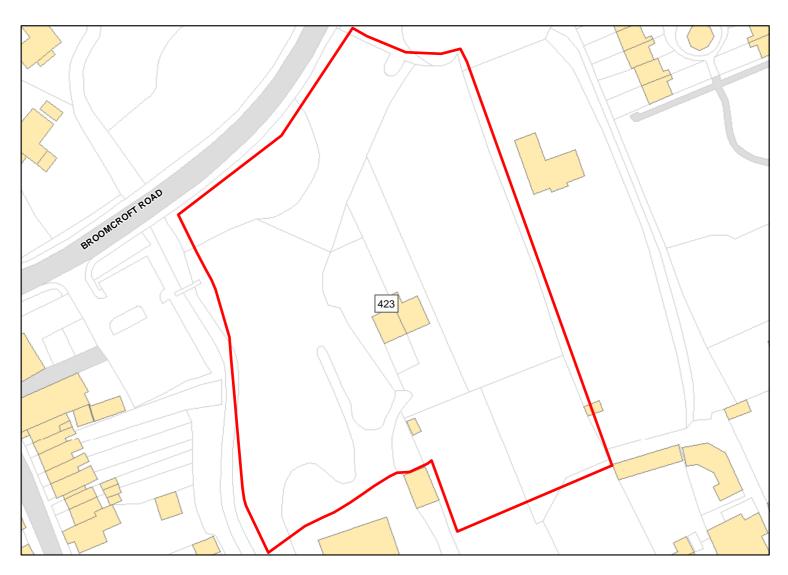

Capacity: -0 Developable: In long-term

Site Address: Land at Broomcroft Road/Avonside

Total Area: 1.153ha HMA: East Wiltshire

Suitable Area: 0.0ha (0.0%) Previous Use: PDL

Suitablity PP, Allocation, FZ3, FZ2

Constraints\*:

All Constraints\*:

PP, Allocation, SAC\_5km, SSSI\_2km, FZ3, FZ2, AONB, CP58, ALCG1, CWS

Suitable: No. See suitability constraints. Available: Unknown

Achievable: Not assessed. Deliverable: No

Capacity: 0 Developable: In long-term

Site Address: Lanes Field (previously known as site ED1 & ED25 on KLP 2011)

Total Area: 1.6576ha HMA: East Wiltshire

Suitable Area: 0.0205ha (1.2%) Previous Use: Greenfield