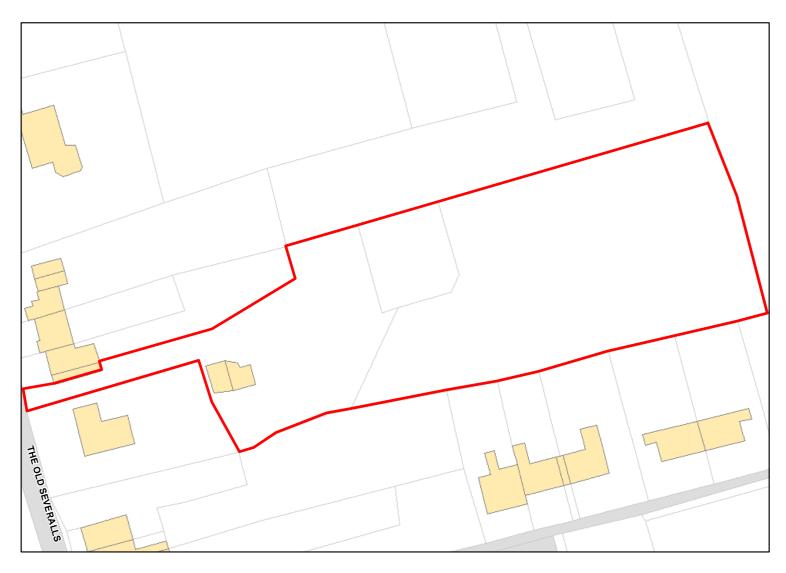

1 Vale View The Old Severalls Milton Lilbourne Pewsey Wilts SN9 5LW

Total Area: 0.4236ha

HMA: East Wiltshire

Suitable Area: 0.0ha (0.0%)

Previous Use:

Suitablity
Constraints\*:

SFB

All Constraints\*:

**SFB** 

Suitable: No. See suitability constraints.

Available: Unknown

Achievable:

Not assessed. Deliverable: No

Capacity: 0

Developable: In long-term

<sup>\*</sup>Note: Constraint abbreviations can be found in the SHELAA Methodology Report in Appendices 1 and 2 on pages 14 and 16.

Capacity: 0 Developable: In long-term

Land to the rear of 1 Vale ViewThe Old Severalls Milton Lilbourne SN9 Site Address:

5LW

Total Area: 0.4288ha HMA: East Wiltshire

0.0ha (0.0%) Previous Use: Suitable Area:

Suitablity **SFB** 

Constraints\*:

All Constraints\*:

SFB

Suitable: No. See suitability constraints. Available: Unknown

Achievable: Not assessed. Deliverable: No

Capacity: 0 Developable: In long-term

Site Address: Daniels Cottage Salisbury Road Stype Hungerford RG17 0RL

Total Area: 0.4288ha HMA: East Wiltshire

Suitable Area: 0.0ha (0.0%) Previous Use:

Suitablity SFB

Constraints\*:

All Constraints\*: SFB

Suitable: No. See suitability constraints. Available: Unknown

Achievable: Not assessed. Deliverable: No

Capacity: 0 Developable: In long-term

Site Address: Mayfield House Clench Marlborough Wiltshire SN8 4NT

Total Area: 0.258ha HMA: East Wiltshire

Suitable Area: 0.0ha (0.0%) Previous Use:

Suitablity SFB

Constraints\*: