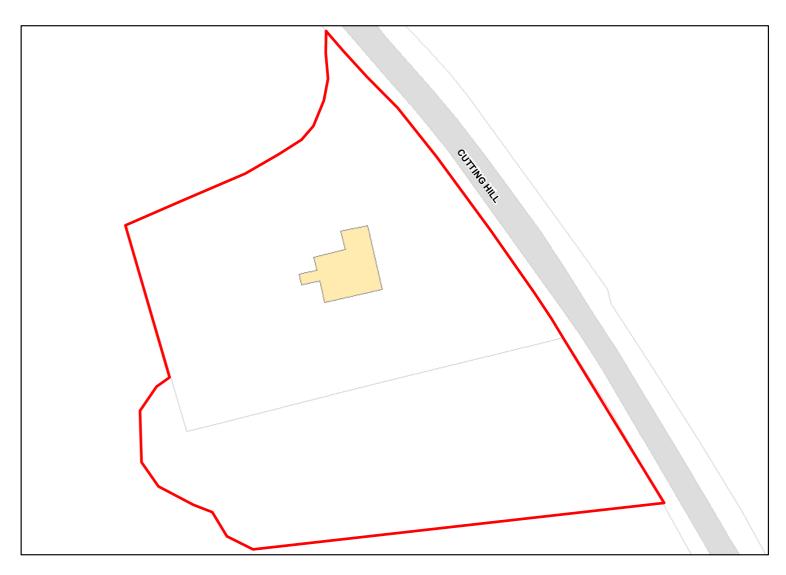

Capacity: 0 Developable: In long-term

Windy Ridge Cutting Hill Ham Nr Hungerford Berks RG17 0RW

Total Area: 0.4148ha

HMA: East Wiltshire

Suitable Area: 0.0ha (0.0%)

Previous Use:

Suitablity

SFB

Constraints\*:

SFB

All Constraints\*:

Suitable:

No. See suitability constraints. Available:

Unknown

Achievable: Not assessed.

Deliverable: No

Capacity: 0

Developable: In long-term

Site Address: Whatcombes Cottage Conock Devizes SN10 3QQ

Total Area: 0.9174ha HMA: East Wiltshire

Suitable Area: 0.0ha (0.0%) Previous Use:

Suitablity SFB Constraints\*: