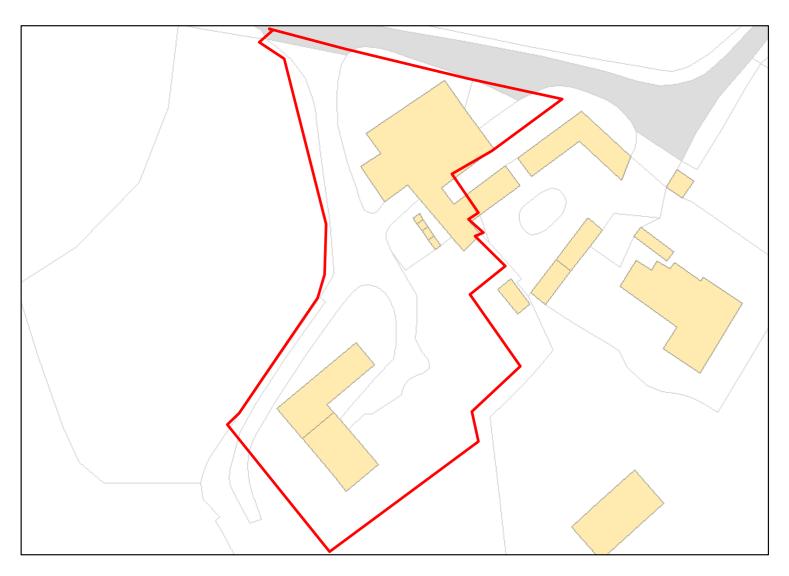

Site Address: Savernake Forest Scout Group Building

Total Area: 0.5317ha HMA: East Wiltshire

Suitable Area: 0.5253ha (98.8%) Previous Use: PDL

Suitablity N/A

Constraints\*:

All Constraints\*: PP, Allocation, AONB, ALCG1

Suitable: Yes. No suitability constraints. Available: Yes

Achievable: Yes (Residential) Deliverable: Yes

Capacity: 33 Developable: In short-term

Site Address: Rear of Rysefords

Total Area: 0.5097ha HMA: East Wiltshire