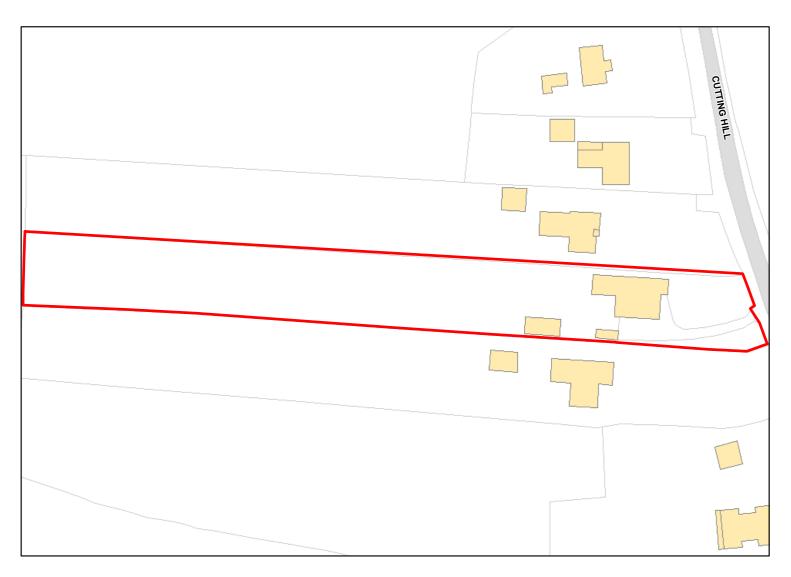

Site Address: Shirley Lodge Cutting Hill Hungerford Berkshire RG17 0RW

Total Area: 0.3035ha HMA: East Wiltshire

Suitable Area: 0.0ha (0.0%) Previous Use:

Suitablity SFB

Constraints\*:

All Constraints\*: SFB

Suitable: No. See suitability constraints. Available: Unknown

Achievable: Not assessed. Deliverable: No

Capacity: 0 Developable: In long-term

Site Address: Shirley Lodge Cutting Hill Hungerford RG17 0RW

Total Area: 0.3035ha HMA: East Wiltshire

Suitable Area: 0.0ha (0.0%) Previous Use:

Suitablity SFB

Constraints\*:

All Constraints\*: SFB

Suitable: No. See suitability constraints. Available: Unknown

Achievable: Not assessed. Deliverable: No

Capacity: 0 Developable: In long-term