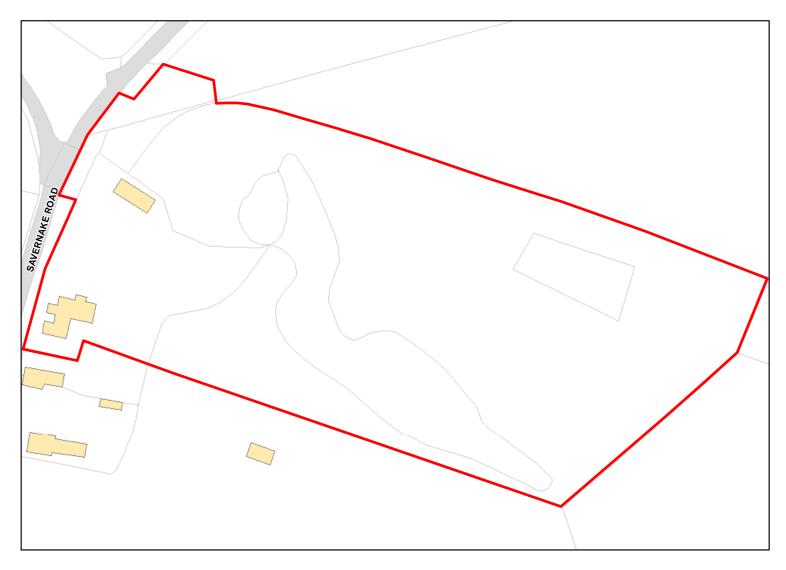

Site Address: Dursden Lane

Total Area: 7.3915ha HMA: East Wiltshire

Suitable Area: 7.3915ha (100.0%) Previous Use: Greenfield

Suitablity N/A

Constraints\*:

All Constraints\*: SAC\_5km, SSSI\_2km, AONB, ALCG1

Suitable: Yes. No suitability constraints. Available: Unknown

Achievable: Yes (Residential) Deliverable: No

Capacity: 239 Developable: In medium-term

Site Address: Ball Farm, Ball Road

Total Area: 14.9594ha HMA: East Wiltshire