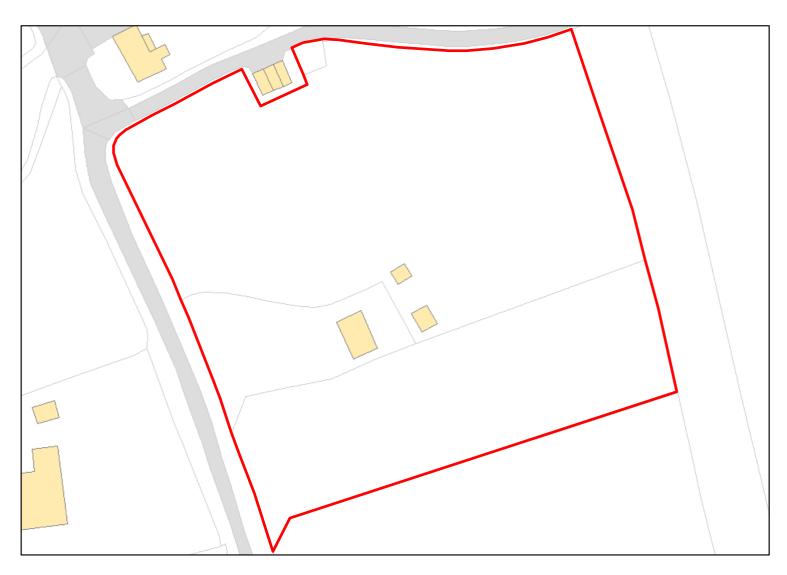

own

Achievable: Not assessed. Deliverable: No

Capacity: 0 Developable: In long-term



Site Address: Wansdyke Farm Ham Spray Marlborough Wiltshire SN8 3QZ

Total Area: 74.1435ha HMA: East Wiltshire

Suitable Area: 0.0ha (0.0%) Previous Use:

Suitablity SFB

Constraints\*:

All Constraints\*: SFB

Suitable: No. See suitability constraints. Available: Unknown

Achievable: Not assessed. Deliverable: No

Capacity: 0 Developable: In long-term



Windy Ridge Cutting Hill Ham Nr Hungerford Berks RG17 0RW

Total Area: 0.4148ha

HMA: East Wiltshire

Suitable Area: 0.0ha (0.0%)

Previous Use:

Suitablity

SFB

Constraints\*:

SFB

All Constraints\*:

Suitable:

No. See suitability constraints. Available:

Unknown

Achievable: Not assessed.

Deliverable: No

Capacity: 0

Developable: In long-term



Site Address: Whatcombes Cottage Conock Devizes SN10 3QQ

Total Area: 0.9174ha HMA: East Wiltshire

Suitable Area: 0.0ha (0.0%) Previous Use:

Suitablity SFB Constraints\*:

All Constraints\*:

**SFB** 

Suitable: No. See suitability constraints. Available: Unknown

Achievable: Not assessed. Deliverable: No

Capacity: 0 Developable: In long-term



Tottenham House Savernake Estate Wiltshire SN8 3BE

Total Area: 110.0164ha HMA: East Wiltshire

Suitable Area: 0.0ha (0.0%) Previous Use:

Suitablity SFB

Constraints\*:

All Constraints\*: SFB

Suitable: No. See suitability constraints. Available: Unknown

Achievable: Not assessed. Deliverable: No

Capacity: 0 Developable: In long-term



Site Address: 3 & 4 China Cottages East Stowell Marlborough Wiltshire SN8 4JT

Total Area: 0.3232ha HMA: