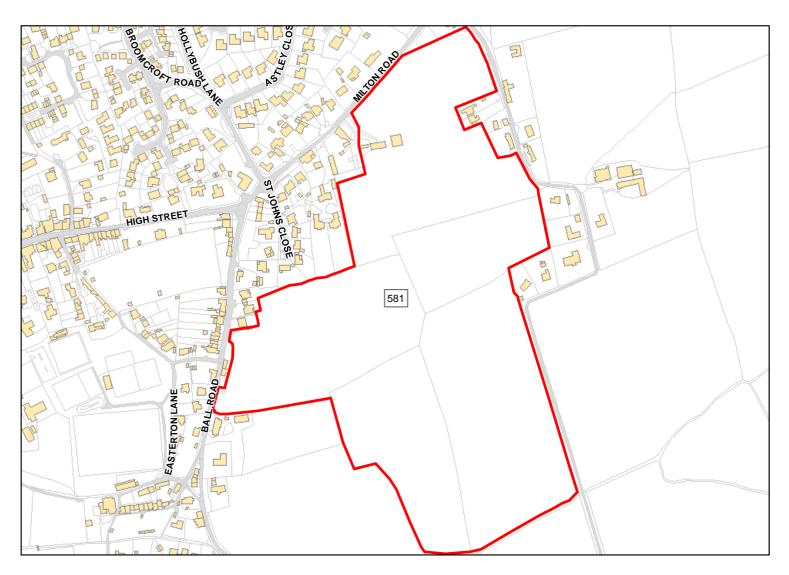

Suitablity N/A

Constraints\*:

All Constraints\*: SAC\_5km, SSSI\_2km, AONB, ALCG1

Suitable: Yes. No suitability constraints. Available: Unknown

Achievable: Yes (Residential) Deliverable: No

Capacity: 145 Developable: In medium-term