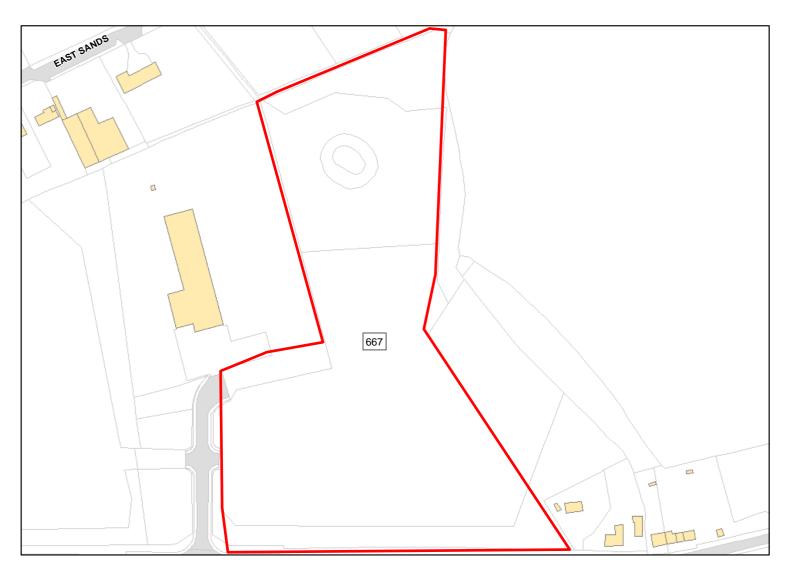

All Constraints\*:

PP, Allocation, AONB, ALCG1

Suitable: Yes. No suitability constraints. Available: Yes

Achievable: Yes (Residential) Deliverable: Yes

Capacity: 152 Developable: In short-term

667

Site Address: Land off A338, East of Hirata Site

Total Area: 4.509ha HMA: East Wiltshire

Suitable Area: 4.3438ha (96.3%) Previous Use: Greenfield

Suitablity N/A

Constraints\*:

All Constraints\*: PP, Allocation, AONB, SPZ, ALCG1

Suitable: Yes. No suitability constraints. Available: Unknown

Achievable: Yes (Residential) Deliverable: No

Capacity: 158 Developable: In medium-term

Land at Long Drove

Total Area: 1.3249ha

HMA: East Wiltshire

Suitable Area: 1.3249ha (100.0%)

Previous Use: Greenfield

Suitablity N/A