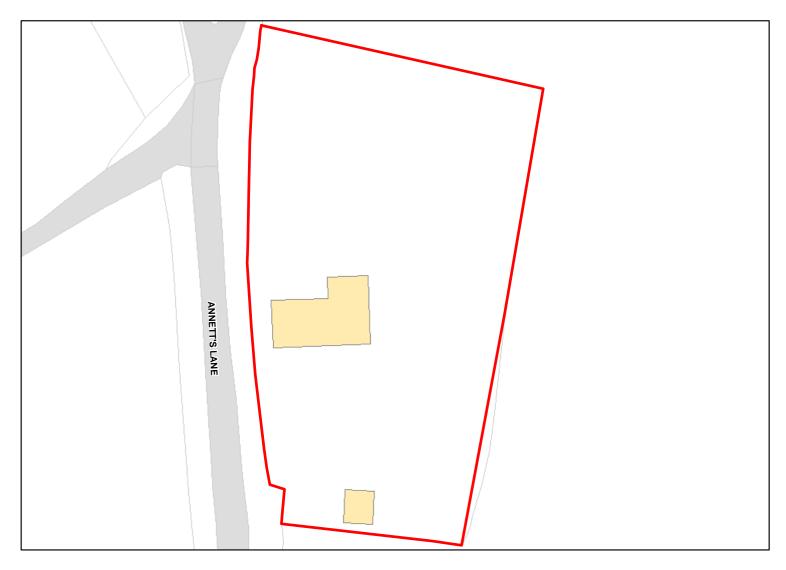

Suitable: No. See suitability constraints. Available: Unknown

Achievable: Not assessed. Deliverable: No

Capacity: 0 Developable: In long-term

Site Address: Lime Tree Cottage Annetts Lane Stype Bagshot RG17 0RG

Total Area: 0.3328ha HMA: East Wiltshire

Suitable Area: 0.0ha (0.0%) Previous Use:

Suitablity SFB

Constraints\*:

All Constraints\*: SFB

Suitable: No. See suitability constraints. Available: Unknown

Achievable: Not assessed. Deliverable: No