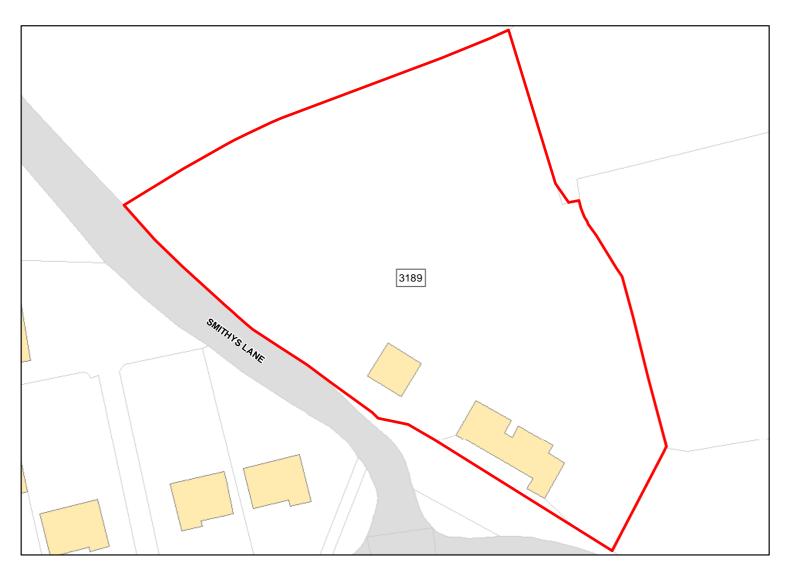

Achievable: Yes (Residential) Deliverable: No

Capacity: 14 Developable: In medium-term

3244

Site Address: Land off Smithys Lane

Total Area: 0.3808ha HMA: East Wiltshire

Suitable Area: 0.3808ha (100.0%) Previous Use: Greenfield

Suitablity N/A

Constraints\*:

All Constraints\*: AONB, CP58, ALCG1

Suitable: Yes. No suitability constraints. Available: Yes

Achievable: Yes (Residential) Deliverable: Yes

Capacity: 14 Developable: In short-term