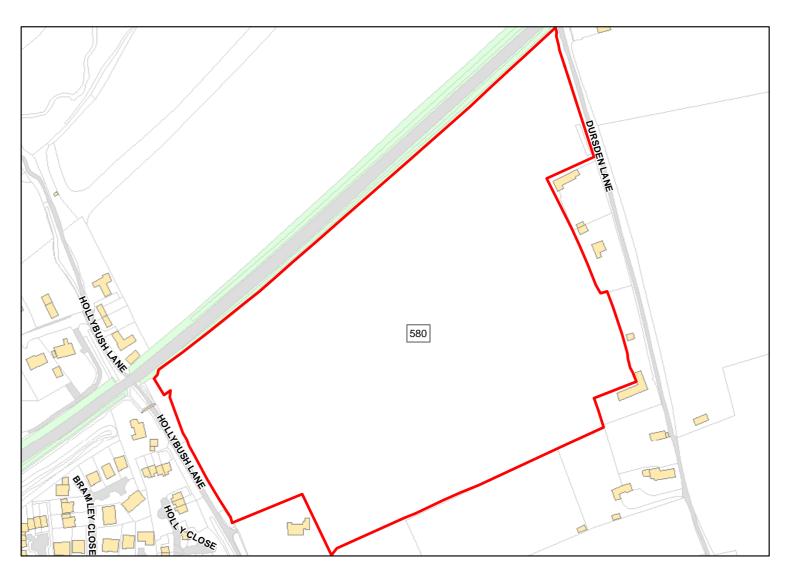

Site Address: Dursden Lane

Total Area: 7.3915ha HMA: East Wiltshire

Suitable Area: 7.3915ha (100.0%) Previous Use: Greenfield

Suitablity N/A

Constraints\*:

All Constraints\*: SAC\_5km, SSSI\_2km, AONB, ALCG1

Suitable: Yes. No suitability constraints. Available: Unknown

Achievable: Yes (Residential) Deliverable: No

Capacity: 239 Developable: In medium-term

Site Address: Ball Farm, Ball Road

Total Area: 14.9594ha HMA: East Wiltshire