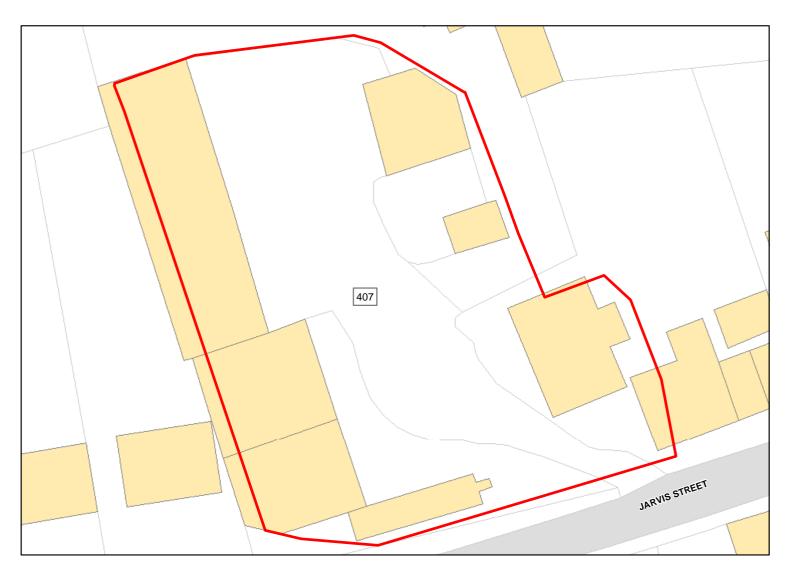

Achievable: Not assessed. Deliverable: No

Capacity: 0 Developable: In long-term

Site Address: Upavon Forge, Jarvis Street

Total Area: 0.2022ha HMA: East Wiltshire

Suitable Area: 0.2022ha (100.0%) Previous Use: PDL

Suitablity SIZE

Constraints\*:

All Constraints\*: SPA\_5km, SAC\_5km, SSSI\_2km, CP58, ALCG1

Suitable: No. See suitability constraints. Available: Unknown

Achievable: Not assessed. Deliverable: No

Capacity: 7 Developable: In long-term