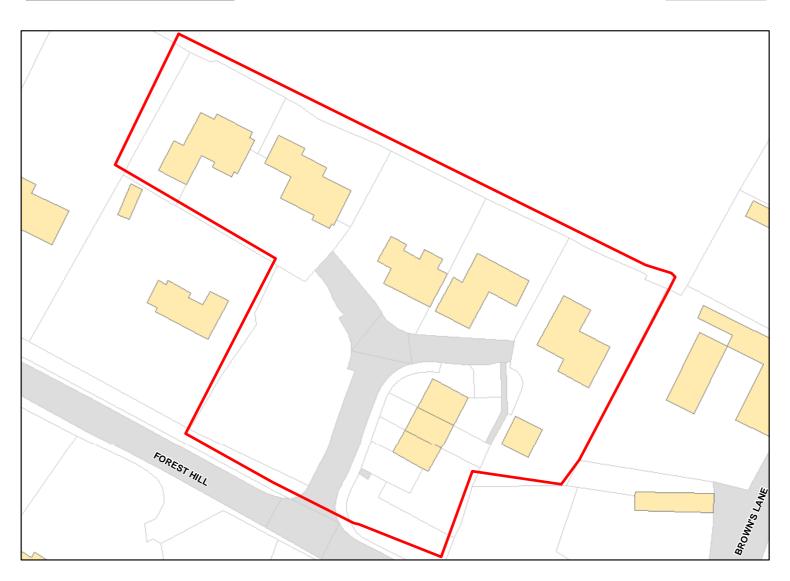

Capacity: 0 Developable: In long-term

Land off Browns Lane

Total Area: 0.7455ha

HMA: East Wiltshire

Suitable Area: 0.7455ha (100.0%)

Previous Use: Greenfield

Suitablity N/A

Constraints\*:

All Constraints\*:

AONB, SPZ, ALCG1

Suitable: Yes. No suitability constraints. Available: Yes

Achievable: Yes (Residential) Deliverable: Yes

Capacity: 47 Developable: In short-term

Site Address: The Vicarage Church Street Great Bedwyn Marlborough Wiltshire SN8 3PF