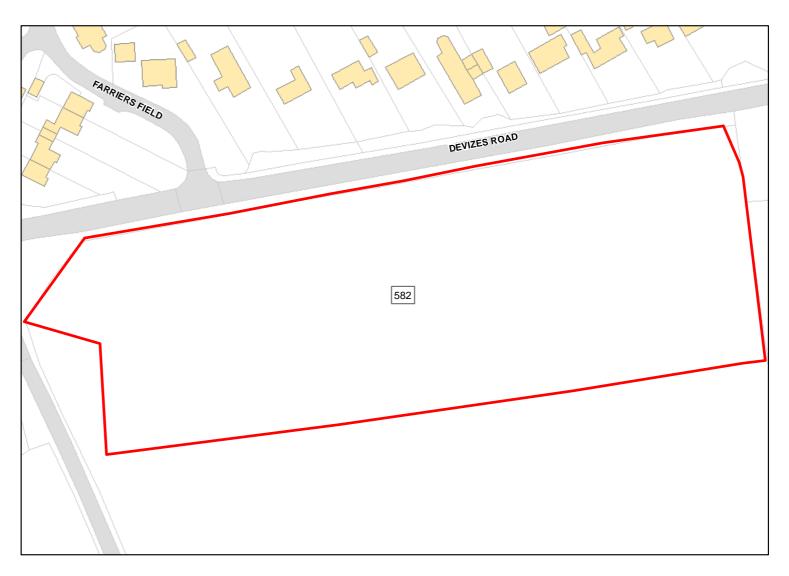

Suitable Area: 1.6985ha (100.0%) Previous Use: Greenfield

Suitablity N/A

Constraints\*:

All Constraints\*: SPA\_5km, SAC\_5km, SSSI\_2km, MRZ, ALCG1

Suitable: Yes. No suitability constraints. Available: Unknown

Achievable: Yes (Residential) Deliverable: No

Capacity: 62 Developable: In medium-term

Site Address: Land adjoining Pewsey Road

Total Area: 1.0055ha HMA: East Wiltshire

Suitable Area: 1.0055ha (100.0%) Previous Use: Greenfield