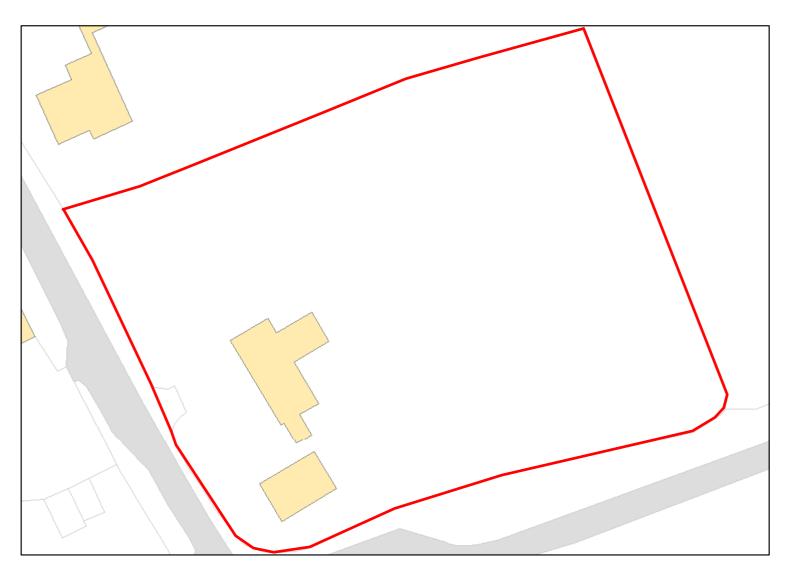

ints. Available: Unknown

Achievable: Not assessed. Deliverable: No

Capacity: 0 Developable: In long-term



Site Address: Orchard House Manningford Abbots Pewsey SN9 6JA

Total Area: 1.3721ha HMA: East Wiltshire

Suitable Area: 0.0ha (0.0%) Previous Use:

Suitablity SFB

Constraints\*:

All Constraints\*: SFB

Suitable: No. See suitability constraints. Available: Unknown

Achievable: Not assessed. Deliverable: No

Capacity: 0 Developable: In long-term



The Old Vicarage Charlton Pewsey Wiltshire SN9 6EU

Total Area: 0.2713ha HMA: East Wiltshire

Suitable Area: 0.0ha (0.0%) Previous Use:

Suitablity SFB

Constraints\*:

Suitable:

All Constraints\*: SFB

No. See suitability constraints. Available: Unknown

Achievable: Not assessed. Deliverable: No

Capacity: 0 Developable: In long-term



Site Address: Elston Lodge Ham Marlborough Wiltshire SN8 3RB

Total Area: 0.4754ha HMA: East Wiltshire

Suitable Area: 0.0ha (0.0%) Previous Use:

Suitablity SFB

Constraints\*:

All Constraints\*: SFB

Suitable: No. See suitability constraints. Available: Unknown

Achievable: Not assessed. Deliverable: No

Capacity: 0 Developable: In long-term



Vine Cottage Bottlesford Pewsey Wiltshire SN9 6LU

Total Area: 0.2518ha

HMA: East Wiltshire

Unknown

Suitable Area: 0.0ha (0.0%)

Previous Use:

Suitablity

SFB

Constraints\*:

SFB

All Constraints\*:

Suitable:

No. See suitability constraints. Available:

Achievable: Not assessed. Deliverable: No

Capacity: 0 Developable: In long-term



Rookery Nook Wexcombe Marlborough Wiltshire SN8 3SQ

Total Area: 0.7435ha

HMA: East Wiltshire

Suitabl