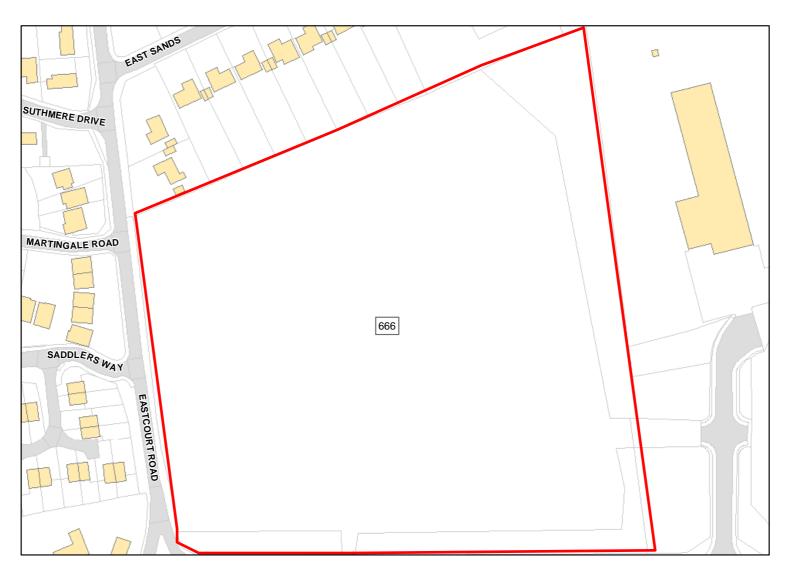

Suitable Area: 1.6ha (100.0%) Previous Use: Greenfield

Suitablity N/A

Constraints\*:

All Constraints\*: AONB, CP58, ALCG1

Suitable: Yes. No suitability constraints. Available: Yes

Achievable: Yes (Residential) Deliverable: Yes

Capacity: 58 Developable: In short-term

Site Address: Land off A338, West of Hirata Site

Total Area: 4.7233ha HMA: East Wiltshire

Suitable Area: 4.6955ha (99.4%) Previous Use: Greenfield

Suitablity N/A

Constraints\*: