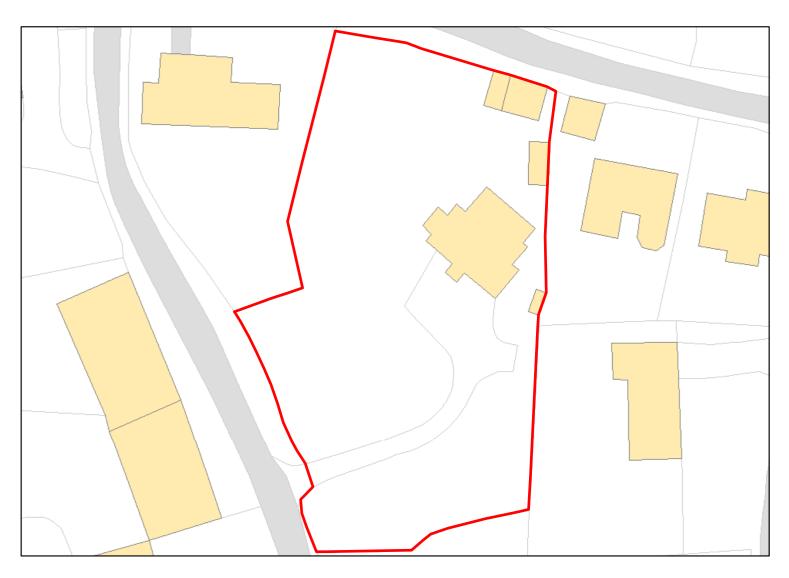

Total Area: 1.1562ha

HMA: East Wiltshire

Suitable Area: 0.0ha (0.0%)

Previous Use: Greenfield

Suitablity

Suitable:

**SFB** 

Constraints\*:

**SFB** 

All Constraints\*:

No. See suitability constraints.

Available: Yes

Achievable: Not assessed.

Deliverable: No

Capacity: 0

Developable: In long-term