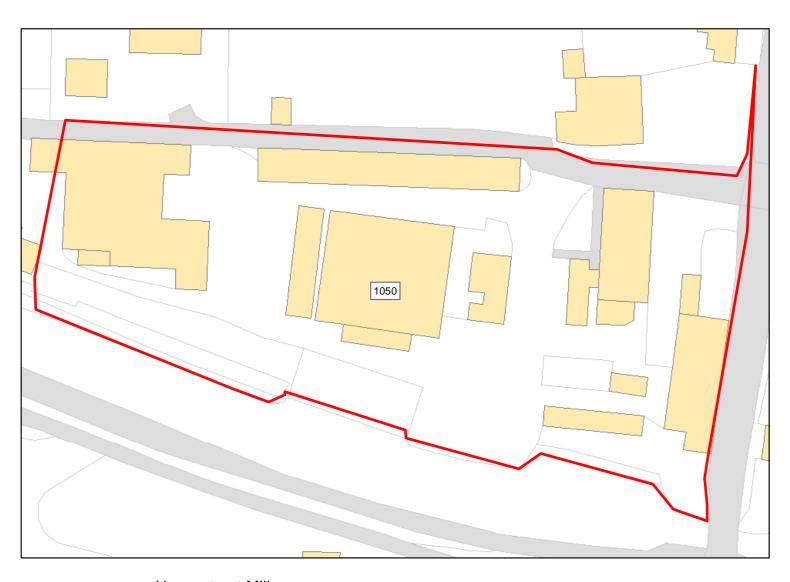

Achievable: Not assessed. Deliverable: No

Capacity: 0 Developable: In long-term

Honeystreet Mill

Total Area: 0.7468ha

HMA: East Wiltshire

Suitable Area: 0.0ha (0.0%)

Previous Use: PDL

Suitablity

**SFB** 

Constraints\*:

SFB

All Constraints\*:

Suitable:

No. See suitability constraints.

Available: Unknown

Achievable: Not assessed.

Deliverable: No

Capacity: 0

Developable: In long-term

<sup>\*</sup>Note: Constraint abbreviations can be found in the SHELAA Methodology Report in Appendices 1 and 2 on pages 14 and 16.

Site Address: OS 4740 The Sands, Woodborough