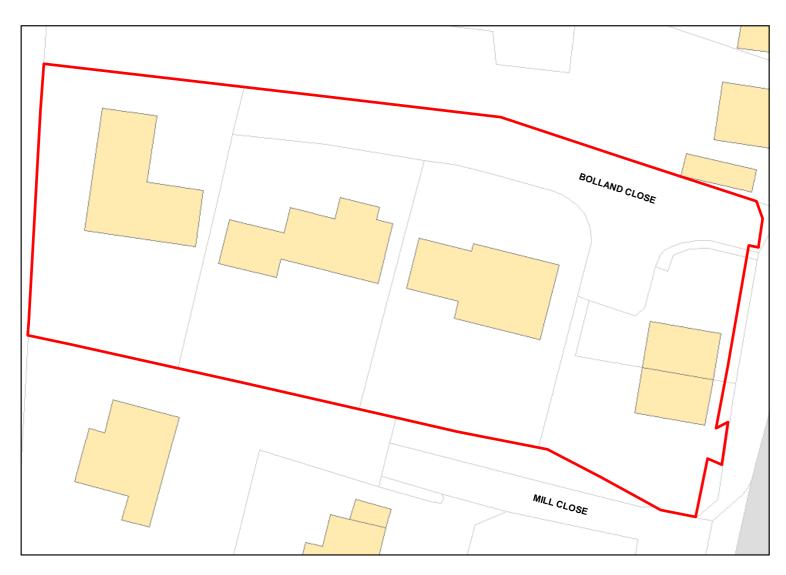

Developable: In short-term



Site Address: The Vicarage Church Street Great Bedwyn Marlborough Wiltshire SN8 3PF

Total Area: 0.2548ha HMA: East Wiltshire

Suitable Area: 0.2548ha (100.0%) Previous Use:

Suitablity N/A

Constraints\*:

All Constraints\*:

AONB, CP58, ALCG1

Suitable: Yes. No suitability constraints. Available: Unknown

Achievable: Yes (Residential) Deliverable: No

Capacity: 9 Developable: In medium-term



Site Address: 52 Church Street Great Bedwyn Marlborough SN8 3PF

Total Area: 0.304ha HMA: East Wiltshire

Suitable Area: 0.0021ha (0.7%) Previous Use:

Suitablity PP

Constraints\*:

All Constraints\*:

PP, AONB, CP58, ALCG1

Suitable: No. See suitability constraints. Available: Unknown

Achievable: Not assessed. Deliverable: No

Capacity: 0 Developable: In long-term



Site Address: 52 Church Street, Great Bedwyn, Wiltshire, SN8 3PF

Total Area: 0.2995ha HMA: East Wiltshire

Suitable Area: 0.0011ha (0.4%) Previous Use:

Suitablity PP

Constraints\*:

All Constraints\*:

PP, AONB, CP58, ALCG1

Suitable: No. See suitability constraints. Available: Unknown

Achievable: Not assessed. Deliverable: No

Capacity: 0 Developable: In long-term



Fortlands 2 Forest Hill Great Bedwyn Marlborough Wiltshire SN8 3LP

Total Area: 0.507ha HMA: East Wiltshire

Suitable Area: 0.0088ha (1.7%) Previous Use:

Suitablity PP

Constraints\*:

All Constraints\*:

PP, AONB, CP58, SPZ, ALCG1

Suitable: No. See suitability constraints. Available: Unknown

Achievable: Not assessed. Deliverable: No

Capacity: 0 Developable: In long-term



Fortlands Forest Hill Great Bedwyn Marlbor