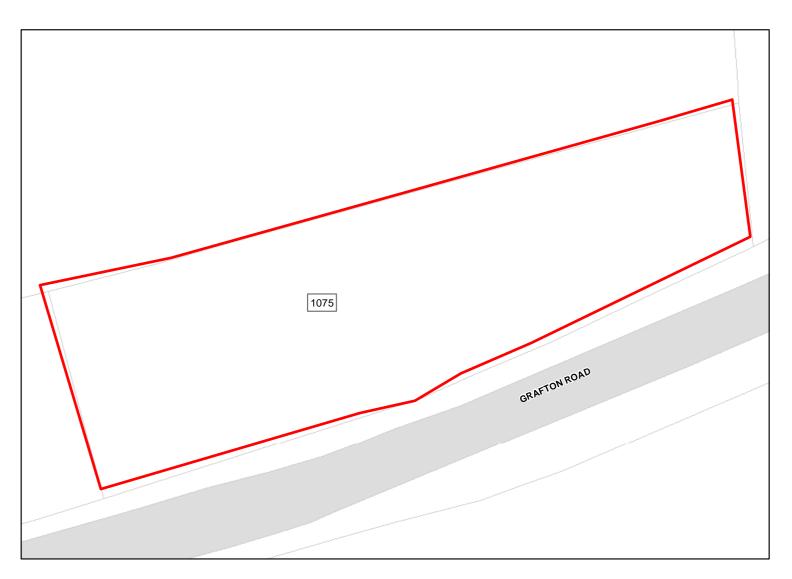

Achievable: Yes (Residential) Deliverable: Yes

Capacity: 107 Developable: In short-term

Site Address: Grafton Road

Total Area: 0.1438ha HMA: East Wiltshire

Suitable Area: 0.1438ha (100.0%) Previous Use: Greenfield

Suitablity SIZE

Constraints\*:

All Constraints\*: AONB, ALCG1

Suitable: No. See suitability constraints. Available: Unknown

Achievable: Not assessed. Deliverable: No

Capacity: 5 Developable: In long-term

Site Address: Land East of High Street