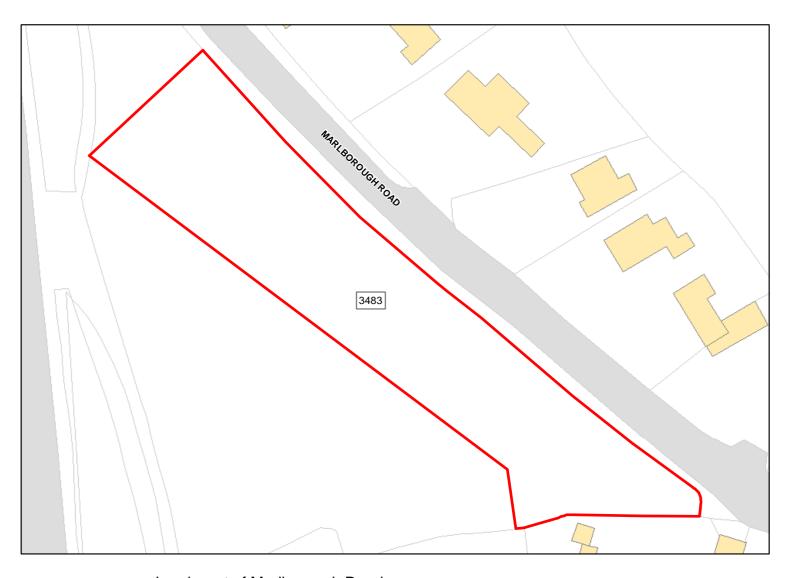

Land west of Marlborough Road

Total Area: 0.3193ha

3193ha HMA: East Wiltshire

Suitable Area: 0.3193ha (100.0%)

Previous Use: Greenfield

Suitablity N/A

Constraints\*:

All Constraints\*:

SSSI\_2km, AONB, ALCG1

Suitable: Yes. No suitability constraints. Available: Yes

Achievable: Yes (Residential) Deliverable: Yes

Capacity: 12 Developable: In short-term

34/36 High Street Burbage Marlborough Wiltshire SN8 3AF