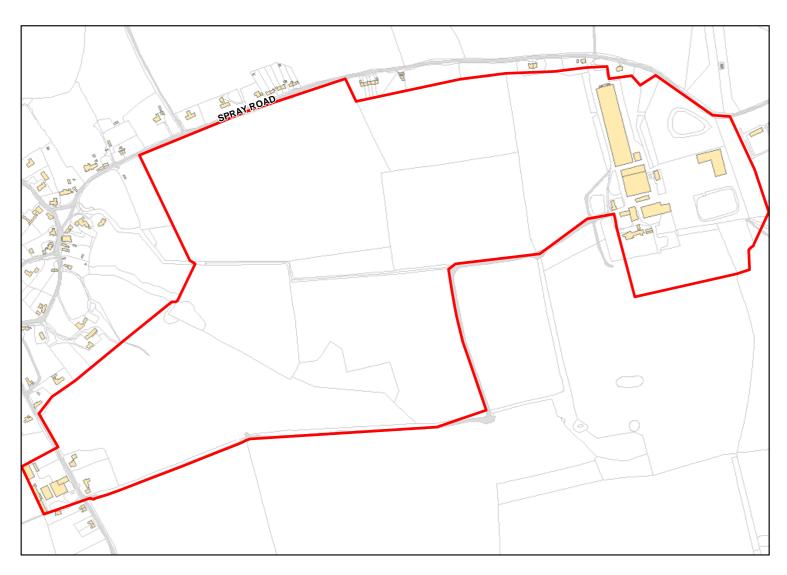

Total Area: 110.0164ha HMA: East Wiltshire

Suitable Area: 0.0ha (0.0%) Previous Use:

Suitablity SFB

Constraints\*:

All Constraints\*: SFB

Suitable: No. See suitability constraints. Available: Unknown

Achievable: Not assessed. Deliverable: No