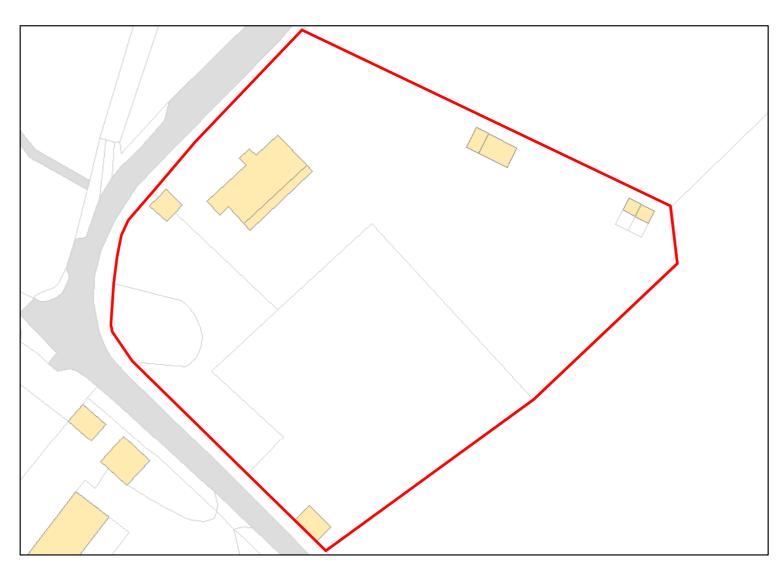

: In long-term



Sunnyhill Lane

Total Area: 0.7953ha

HMA: East Wiltshire

Suitable Area: 0.0ha (0.0%)

Previous Use: Greenfield

Suitablity

Suitable:

**SFB** 

Constraints\*:

SFB

All Constraints\*:

No. See suitability constraints.

Available: Unknown

Achievable:

Not assessed.

Deliverable: No

Capacity: 0

Developable: In long-term

<sup>\*</sup>Note: Constraint abbreviations can be found in the SHELAA Methodology Report in Appendices 1 and 2 on pages 14 and 16.



Honeystreet Sawmill

Total Area: 1.4535ha

HMA: East Wiltshire

Suitable Area: 0.0ha (0.0%)

Previous Use: PDL

Suitablity
Constraints\*:

SFB

**SFB** 

All Constraints\*:

No. See suitability constraints.

Available: Yes

Achievable:

Suitable:

Not assessed.

Deliverable: No

Capacity: 0

Developable: In long-term



Site Address: South View Manningford Abbots Pewsey Wiltshire SN9 6HY

Total Area: 0.6318ha HMA: East Wiltshire

Suitable Area: 0.0ha (0.0%) Previous Use:

Suitablity SFB

Constraints\*:

All Constraints\*: SFB

Suitable: No. See suitability constraints. Available: Unknown

Achievable: Not assessed. Deliverable: No

Capacity: 0 Developable: In long-term



1 Vale View The Old Severalls Milton Lilbourne Pewsey Wilts SN9 5LW

Total Area: 0.4236ha

HMA: East Wiltshire

Suitable Area: 0.0ha (0.0%)

Previous Use:

Suitablity
Constraints\*:

SFB

All Constraints\*:

**SFB** 

Suitable: No. See suitability constraints.

Available: Unknown

Achievable:

Not assessed. Deliverable: No

Capacity: 0

Developable: In long-term

<sup>\*</sup>Note: Constraint abbreviations can be found in the SHELAA Met