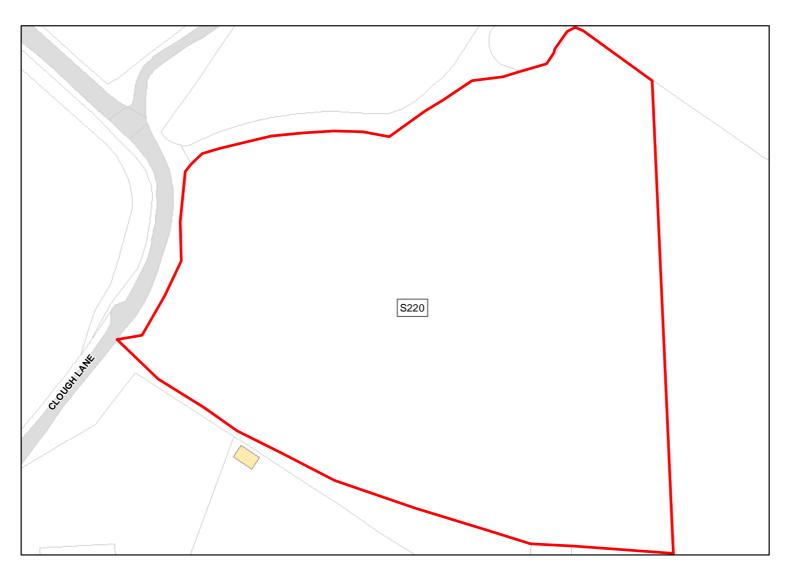

Land off Clough Lane 1

Total Area: 5.2231ha HMA: South Wiltshire

Suitable Area: 5.2231ha (100.0%) Previous Use: Greenfield

Suitablity N/A

Constraints\*:

All Constraints\*: SPA\_5km, SAC\_5km, SSSI\_2km, SPZ, ALCG1

Suitable: Yes. No suitability constraints. Available: Unknown

Achievable: Yes (Residential) Deliverable: No

Capacity: 159 Developable: In medium-term

Site Address: Land off Clough Lane 2

Total Area: 5.7752ha HMA: South Wiltshire