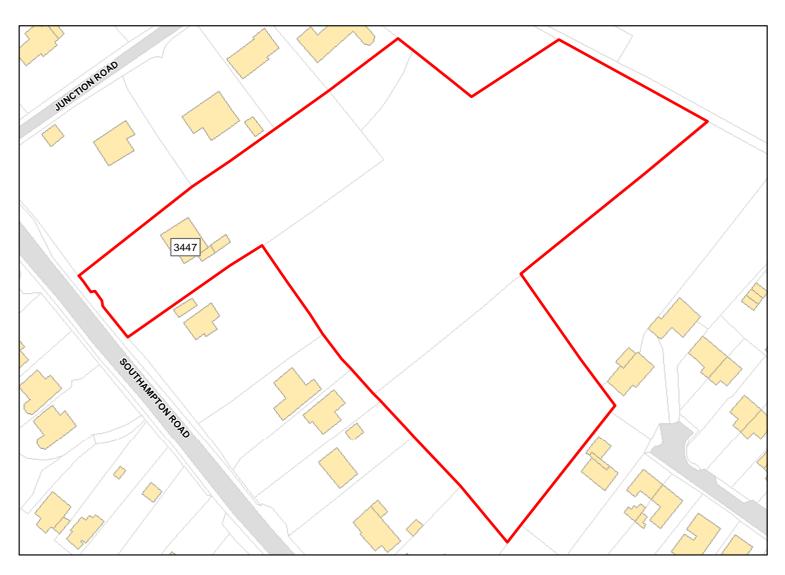

Site Address: Land to the rear of Wagtails

Total Area: 1.5957ha HMA: South Wiltshire

Suitable Area: 1.4874ha (93.2%) Previous Use: Greenfield

Suitablity N/A

Constraints\*:

All Constraints\*: PP, SAC\_5km, SSSI\_2km, ALCG1

Suitable: Yes. No suitability constraints. Available: Yes

Achievable: Yes (Residential) Deliverable: Yes

Capacity: 53 Developable: In short-term

Site Address: THE HEATHER, SOUTHAMPTON ROAD, ALDERBURY, SALISBURY, SP5 3AF