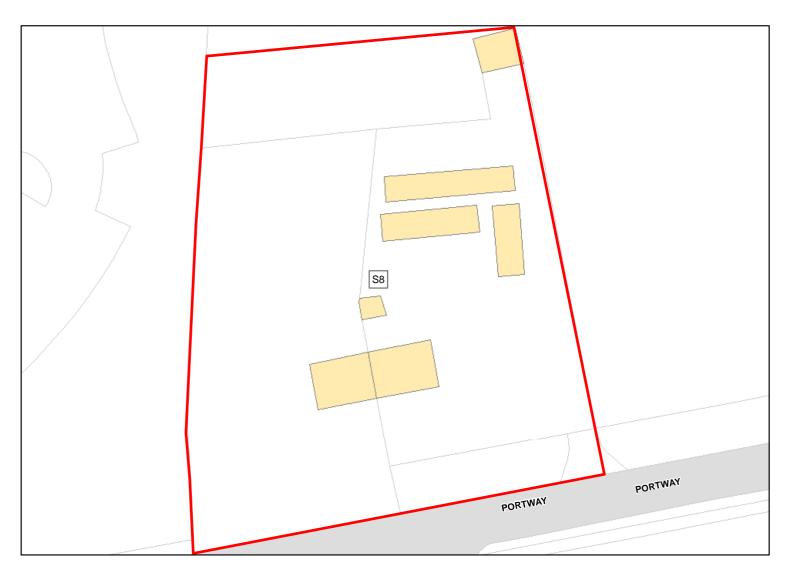

ddress: Land to East of Milford Care Home

Total Area: 1.2133ha HMA: South Wiltshire

Suitable Area: 1.2133ha (100.0%) Previous Use: Greenfield

Suitablity N/A

Constraints\*:

All Constraints\*: SAC\_5km, SSSI\_2km, ALCG1

Suitable: Yes. No suitability constraints. Available: Yes

Achievable: Yes (Residential) Deliverable: Yes

Capacity: 43 Developable: In short-term



Site Address: The Granary, Milford Mill Road, Salisbury, SP1 2RT

Total Area: 0.5119ha HMA: South Wiltshire

Suitable Area: 0.0ha (0.0%) Previous Use:

Suitablity SAC, SSSI, FZ3, FZ2

Constraints\*:

All Constraints\*: SAC, SAC\_5km, SSSI, SSSI\_2km, FZ3, FZ2, SAMS, CP58, ALCG1

Suitable: No. See suitability constraints. Available: Unknown

Achievable: Not assessed. Deliverable: No

Capacity: -0 Developable: In long-term



Site Address: Land at Old Sarum Cottages

Total Area: 0.2823ha HMA: South Wiltshire

Suitable Area: 0.2154ha (76.3%) Previous Use: PDL

Suitablity Allocation

Constraints\*:

All Constraints\*: Allocation, SPA\_5km, SAC\_5km, SSSI\_2km, SPZ, ALCG1, OP

Suitable: No. See suitability constraints. Available: Unknown

Achievable: Not assessed. Deliverable: No

Capacity: 9 Developable: In long-term



Site Address: Land at 14 Church Road, Laverstock

Total Area: 0.2105ha HMA: South Wiltshire

Suitable Area: 0.0ha (0.0%) Previous Use: PDL

Suitablity SFB, SIZE

Constraints\*:

All Constraints\*: SFB

Suitable: No. See suitability constraints. Available: Unknown

Achievable: Not assessed. Deliverable: No

Capacity: 0 Developable: In long-term



Site Address: Land at Cornworthy, Salisbury

Tota