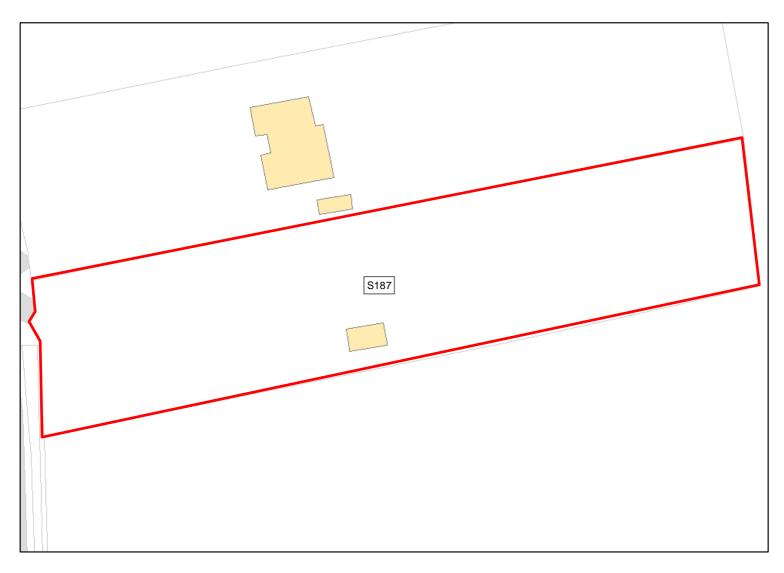

at Old Sarum Airfield, Salisbury

Total Area: 59.1294ha HMA: South Wiltshire

Suitable Area: 58.5ha (98.9%) Previous Use: Greenfield

Suitablity N/A

Constraints\*:

All Constraints\*: Allocation, SPA\_5km, SAC\_5km, SSSI\_2km, CP58, SPZ, ALCG1, OP

Suitable: Yes. No suitability constraints. Available: Yes

Achievable: Yes (Residential) Deliverable: Yes

Capacity: 1786 Developable: In short-term



Site Address: Land off Cow Lane, Laverstock

Total Area: 3.0739ha HMA: South Wiltshire

Suitable Area: 1.6693ha (54.3%) Previous Use: Greenfield

Suitablity N/A

Constraints\*:

All Constraints\*: SAC, SAC\_5km, SSSI, SSSI\_2km, FZ3, FZ2, ALCG1

Suitable: Yes. No suitability constraints. Available: Unknown

Achievable: Yes (Residential) Deliverable: No

Capacity: 59 Developable: In medium-term



Site Address: Land east of Duck Lane, Laverstock

Total Area: 0.3518ha HMA: South Wiltshire

Suitable Area: 0.3518ha (100.0%) Previous Use: Greenfield

Suitablity N/A

Constraints\*:

All Constraints\*: SAC\_5km, SSSI\_2km, ALCG1

Suitable: Yes. No suitability constraints. Available: Unknown

Achievable: Yes (Residential) Deliverable: No

Capacity: 15 Developable: In medium-term



Site Address: Land adjacent to Old Sarum Airfield, Salisbury

Total Area: 2.5973ha HMA: South Wiltshire

Suitable Area: 2.5973ha (100.0%) Previous Use: PDL

Suitablity N/A

Constraints\*:

All Constraints\*: SPA\_5km, SAC\_5km, SSSI\_2km, CP58, ALCG1

Suitable: Yes. No suitability constraints. Available: Yes

Achievable: Yes (Residential) Deliverable: Yes

Capacity: 92 Developable: In short-term



Site Addres