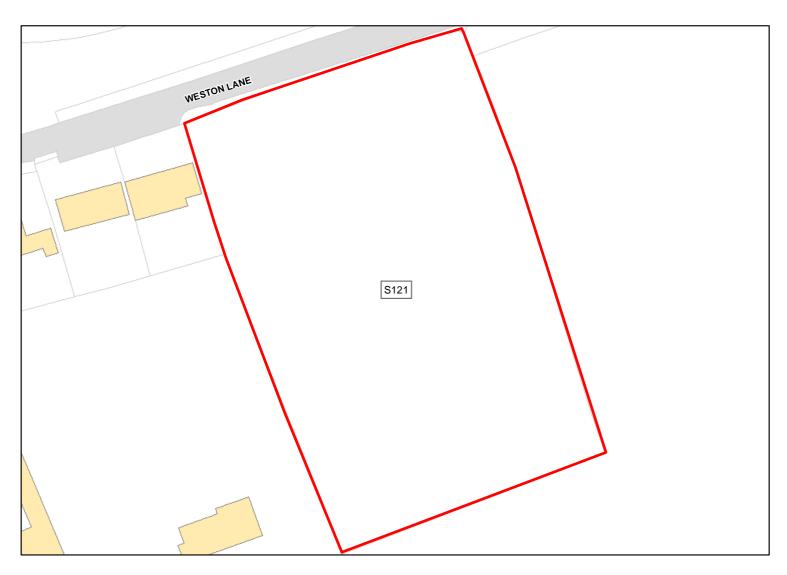

Capacity: 26 Developable: In short-term

Site Address: Land at Weston Lane, Winterslow

Total Area: 0.6387ha HMA: South Wiltshire

Suitable Area: 0.6387ha (100.0%) Previous Use: Greenfield

Suitablity N/A

Constraints\*:

All Constraints\*: SPA\_5km, SAC\_5km, SSSI\_2km, ALCG1

Suitable: Yes. No suitability constraints. Available: Yes

Achievable: Yes (Residential) Deliverable: Yes

Capacity: 27 Developable: In short-term

Site Address: Land at Tytherley Road, Winterslow