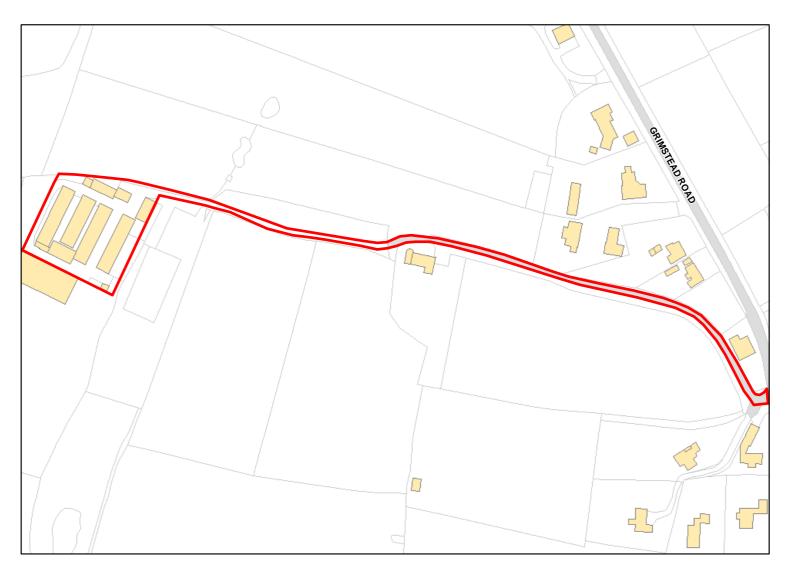

Capacity: 0 Developable: In long-term

Site Address:

Dean Farmhouse Grimstead Road West Dean Salisbury Wiltshire SP5 1HP

Total Area: 0.2762ha

HMA: South Wiltshire

Suitable Area: 0.0ha (0.0%)

Previous Use:

Suitablity
Constraints\*:

**SFB** 

All Constraints\*:

**SFB** 

Suitable:

No. See suitability constraints.

Available:

Unknown

Achievable:

Not assessed.

Deliverable:

No

Capacity:

0

Developable:

In long-term

Site Address: Woodpeckers Brickworth Road Whiteparish Salisbury SP5 2QG

Capacity: 0 Developable: In long-term

Site Address: FARLEY HOUSE, GRIMSTEAD ROAD, FARLEY, SALISBURY, SP5 1AT

Total Area: 1.3115ha HMA: South Wiltshire

Suitable Area: 0.0ha (0.0%) Previous Use:

Suitablity SFB

Constraints\*:

All Constraints\*: SFB

Suitable: No. See suitability constraints. Available: Unknown

Achievable: Not assessed. Deliverable: No

Capacity: 0 Developable: In long-term

Site Address: PENVALE, STRATFORD TONY ROAD, COOMBE BISSETT, SALISBURY, SP5 4JZ