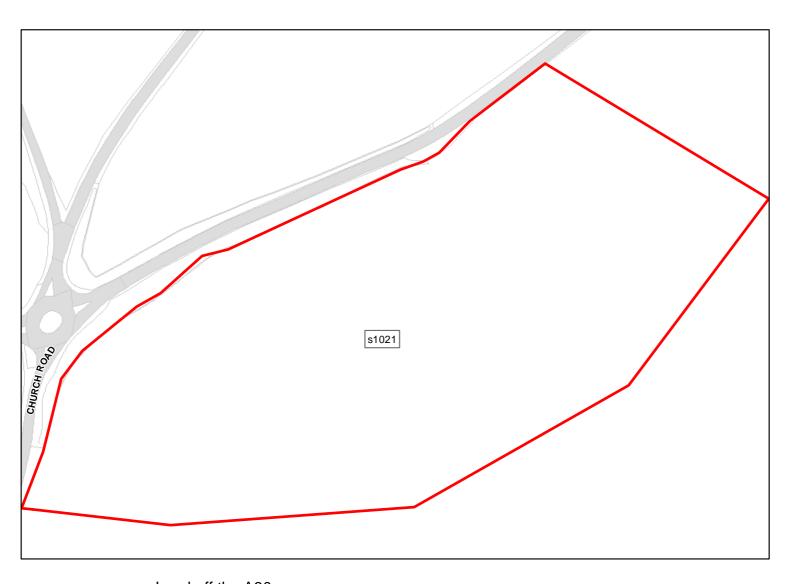

Suitable: No. See suitability constraints. Available: Yes

Achievable: Not assessed. Deliverable: No

Capacity: 0 Developable: In long-term

Site Address: Land on East of Church Road

Total Area: 0.701ha HMA: South Wiltshire

Suitable Area: 0.0ha (0.0%) Previous Use: Greenfield

Suitablity SFB

Constraints\*:

All Constraints\*: SFB

Suitable: No. See suitability constraints. Available: Yes

Achievable: Not assessed. Deliverable: No

Capacity: 0 Developable: In long-term

Site Address: Land at Manor Farm Road

Total Area: 0.5062ha HMA: South Wiltshire

Suitable Area: 0.5062ha (100.0%) Previous Use: PDL

Suitablity N/A

Constraints\*:

All Constraints\*: SPA\_5km, SAC\_5km, SSSI\_2km, ALCG1