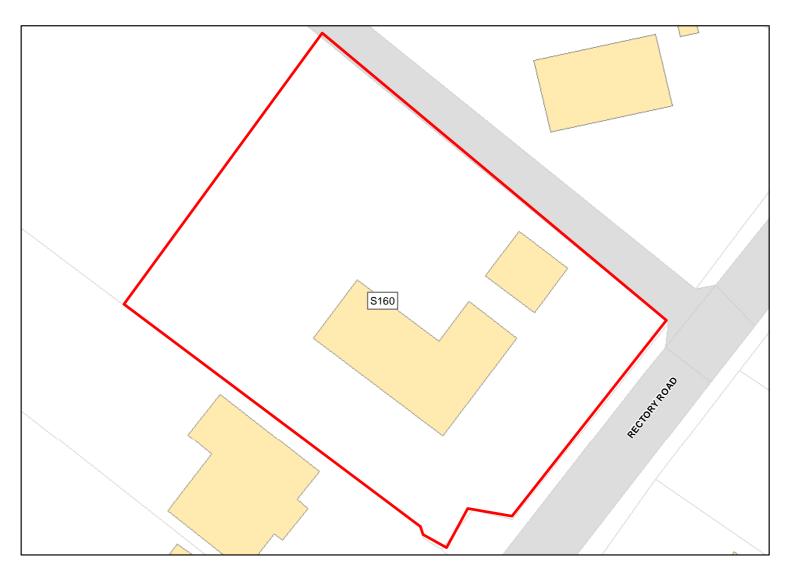

Achievable: Yes (Residential) Deliverable: Yes

Capacity: Developable: 55 In short-term

Site Address: Land at The Warrens, Rectory Road, Alderbury

Total Area: 0.1356ha HMA: South Wiltshire

Suitable Area: 0.0021ha (1.5%) Previous Use: PDL

Suitablity PP, SIZE

Constraints\*:

All Constraints\*:

PP, SAC\_5km, SSSI\_2km, ALCG1

Suitable: No. See suitability constraints. Available: Unknown

Achievable: Not assessed. Deliverable: No

Capacity: 0 Developable: In long-term