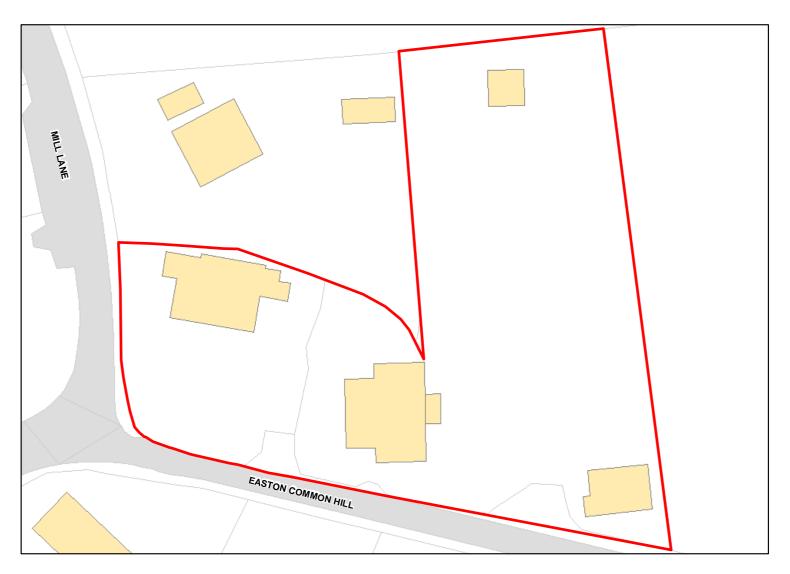

Achievable: Not assessed. Deliverable: No

Capacity: 0 Developable: In long-term

Site Address: LAND ADJ HEDGEMOOR COTTAGE, EASTON COMMON HILL, WINTERSLOW, SALISE SP5 1PX

Total Area: 0.3086ha HMA: South Wiltshire

Suitable Area: 0.0754ha (24.4%) Previous Use:

Suitablity PP

Constraints\*:

All Constraints\*:

PP, SPA\_5km, SAC\_5km, SSSI\_2km, ALCG1

Suitable: No. See suitability constraints. Available: Unknown

Achievable: Not assessed. Deliverable: No

Capacity: 3 Developable: In long-term