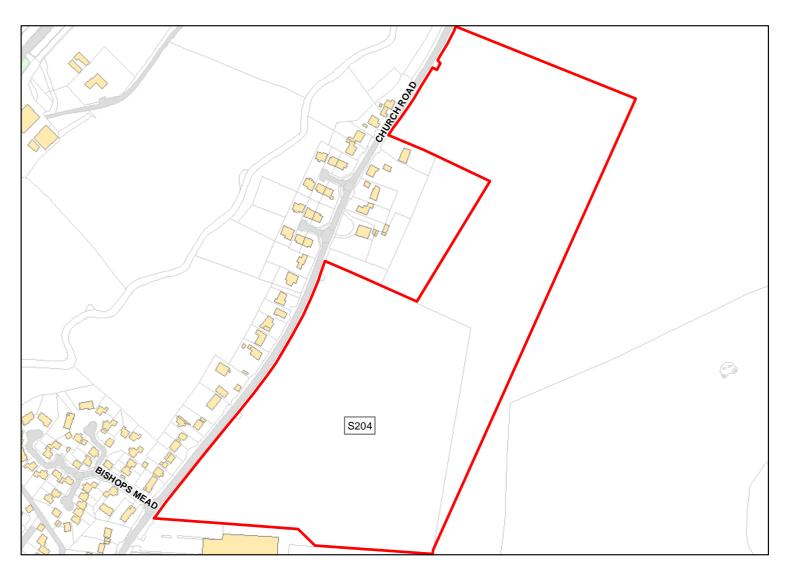

medium-term



Site Address: Land east of Duck Lane, Laverstock

Total Area: 0.3518ha HMA: South Wiltshire

Suitable Area: 0.3518ha (100.0%) Previous Use: Greenfield

Suitablity N/A

Constraints\*:

All Constraints\*: SAC\_5km, SSSI\_2km, ALCG1

Suitable: Yes. No suitability constraints. Available: Unknown

Achievable: Yes (Residential) Deliverable: No

Capacity: 15 Developable: In medium-term



Site Address: Land adjacent to Old Sarum Airfield, Salisbury

Total Area: 2.5973ha HMA: South Wiltshire

Suitable Area: 2.5973ha (100.0%) Previous Use: PDL

Suitablity N/A

Constraints\*:

All Constraints\*: SPA\_5km, SAC\_5km, SSSI\_2km, CP58, ALCG1

Suitable: Yes. No suitability constraints. Available: Yes

Achievable: Yes (Residential) Deliverable: Yes

Capacity: 92 Developable: In short-term



Site Address: Land at Church Road, Laverstock

Total Area: 10.756ha HMA: South Wiltshire

Suitable Area: 0.0ha (0.0%) Previous Use: Greenfield

Suitablity SFB

Constraints\*:

All Constraints\*: SFB

Suitable: No. See suitability constraints. Available: Yes

Achievable: Not assessed. Deliverable: No

Capacity: 0 Developable: In long-term



Site Address:

**Meadow Views** 

Total Area: 0.1565ha

HMA: South Wiltshire

Suitable Area: 0.0ha (0.0%)

Previous Use: Greenfield

Suitablity
Constraints\*:

SFB, SIZE

SFB

All Constraints\*:

No. See suitability constraints.

Available: Unknown

Achievable:

Suitable:

Not assessed.

Deliverable: No

Capacity: 0

Developable: In long-term

<sup>\*</sup>Note: Constraint abbreviations can be found in the SHELAA Methodology Report in Appendices 1 and