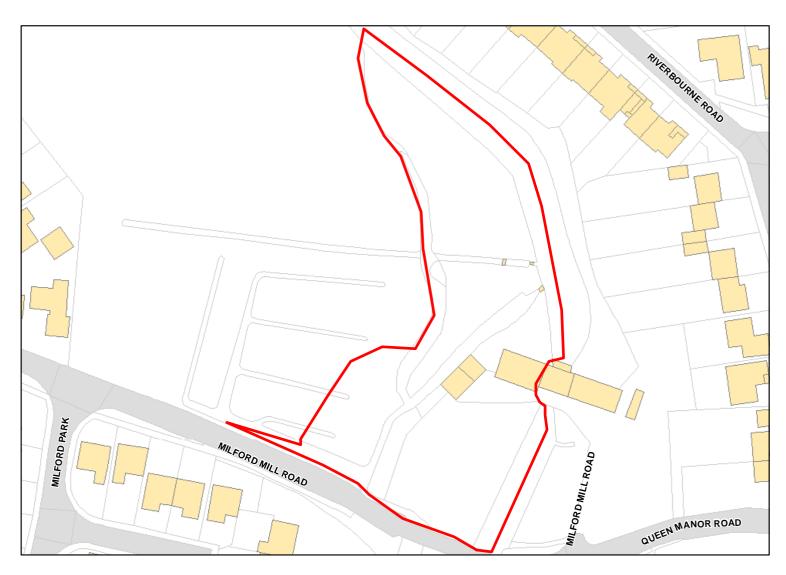

rm



Site Address: Land to West of Milford Care Home

Total Area: 4.8802ha HMA: South Wiltshire

Suitable Area: 0.728ha (14.9%) Previous Use: Greenfield

Suitablity N/A

Constraints\*:

All Constraints\*: SAC, SAC\_5km, SSSI, SSSI\_2km, FZ3, FZ2, SAMS, HSE\_150m, ALCG1

Suitable: Yes. No suitability constraints. Available: Yes

Achievable: Yes (Residential) Deliverable: Yes

Capacity: 26 Developable: In short-term



Site Address: Land to East of Milford Care Home

Total Area: 1.2133ha HMA: South Wiltshire

Suitable Area: 1.2133ha (100.0%) Previous Use: Greenfield

Suitablity N/A

Constraints\*:

All Constraints\*: SAC\_5km, SSSI\_2km, ALCG1

Suitable: Yes. No suitability constraints. Available: Yes

Achievable: Yes (Residential) Deliverable: Yes

Capacity: 43 Developable: In short-term



Site Address: The Granary, Milford Mill Road, Salisbury, SP1 2RT

Total Area: 0.5119ha HMA: South Wiltshire

Suitable Area: 0.0ha (0.0%) Previous Use:

Suitablity SAC, SSSI, FZ3, FZ2

Constraints\*:

All Constraints\*: SAC, SAC\_5km, SSSI, SSSI\_2km, FZ3, FZ2, SAMS, CP58, ALCG1

Suitable: No. See suitability constraints. Available: Unknown

Achievable: Not assessed. Deliverable: No

Capacity: -0 Developable: In long-term



Site Address: Land at Old Sarum Cottages

Total Area: 0.2823ha HMA: South Wiltshire

Suitable Area: 0.2154ha (76.3%) Previous Use: PDL

Suitablity Allocation

Constraints\*:

All Constraints\*: Allocation, SPA\_5km, SAC\_5km, SSSI\_2km, SPZ, ALCG1, OP

Suitable: No. See suitability constraints. Available: Unknown

Achievable: Not assessed. Deliverable: No

Capacity: 9