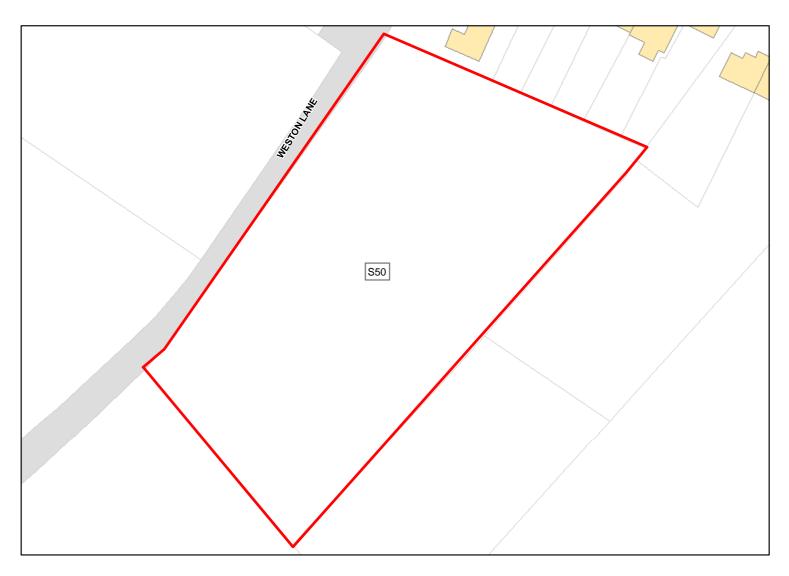

Capacity: 26 Developable: In short-term

Site Address: Land at Weston Lane, Winterslow

Total Area: 0.6387ha HMA: South Wiltshire

Suitable Area: 0.6387ha (100.0%) Previous Use: Greenfield

Suitablity N/A

Constraints\*:

All Constraints\*: SPA\_5km, SAC\_5km, SSSI\_2km, ALCG1

Suitable: Yes. No suitability constraints. Available: Yes

Achievable: Yes (Residential) Deliverable: Yes

Capacity: 27 Developable: In short-term

Site Address: Land at Tytherley Road, Winterslow