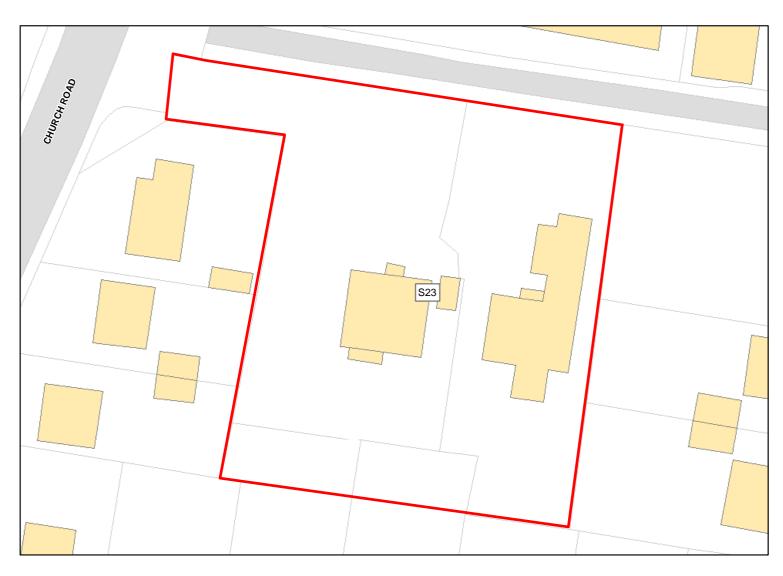

Milford Mill Road, Salisbury, SP1 2RT

Total Area: 0.5119ha HMA: South Wiltshire

Suitable Area: 0.0ha (0.0%) Previous Use:

Suitablity SAC, SSSI, FZ3, FZ2

Constraints\*:

All Constraints\*: SAC, SAC\_5km, SSSI, SSSI\_2km, FZ3, FZ2, SAMS, CP58, ALCG1

Suitable: No. See suitability constraints. Available: Unknown

Achievable: Not assessed. Deliverable: No

Capacity: -0 Developable: In long-term



Site Address: Land at Old Sarum Cottages

Total Area: 0.2823ha HMA: South Wiltshire

Suitable Area: 0.2154ha (76.3%) Previous Use: PDL

Suitablity Allocation

Constraints\*:

All Constraints\*: Allocation, SPA\_5km, SAC\_5km, SSSI\_2km, SPZ, ALCG1, OP

Suitable: No. See suitability constraints. Available: Unknown

Achievable: Not assessed. Deliverable: No

Capacity: 9 Developable: In long-term



Site Address: Land at 14 Church Road, Laverstock

Total Area: 0.2105ha HMA: South Wiltshire

Suitable Area: 0.0ha (0.0%) Previous Use: PDL

Suitablity SFB, SIZE

Constraints\*:

All Constraints\*: SFB

Suitable: No. See suitability constraints. Available: Unknown

Achievable: Not assessed. Deliverable: No

Capacity: 0 Developable: In long-term



Site Address: Land at Cornworthy, Salisbury

Total Area: 0.9406ha HMA: South Wiltshire

Suitable Area: 0.0327ha (3.5%) Previous Use: PDL

Suitablity PP

Constraints\*:

All Constraints\*: PP, SAC\_5km, SSSI\_2km, ALCG1

Suitable: No. See suitability constraints. Available: Unknown

Achievable: Not assessed. Deliverable: No

Capacity: 1 Developable: In long-term



Site Address:

Land at Milford Farm, Salisbury

Total Area: 7.5357ha

HMA: South W