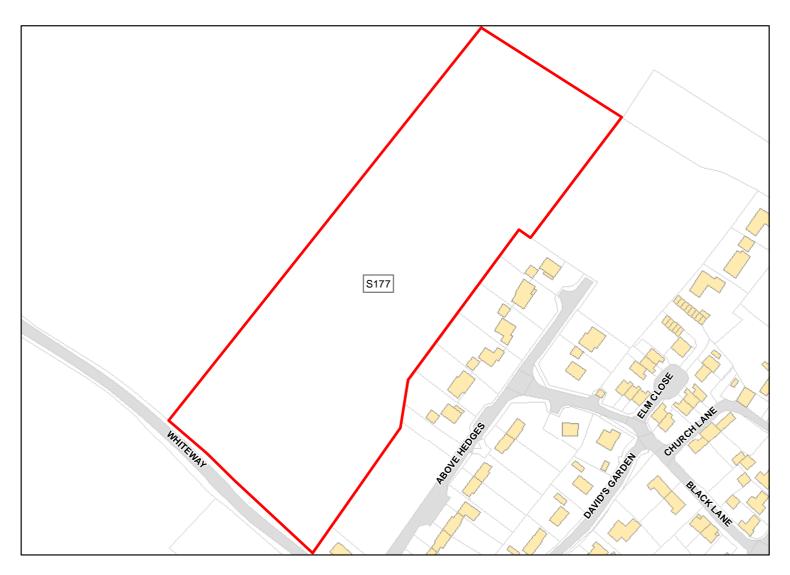

Site Address: Land to West of above hedges, Pitton

Total Area: 2.7313ha HMA: South Wiltshire

Suitable Area: 2.7313ha (100.0%) Previous Use: Greenfield

Suitablity N/A

Constraints\*:

All Constraints\*: SPA\_5km, SAC\_5km, SPZ, ALCG1