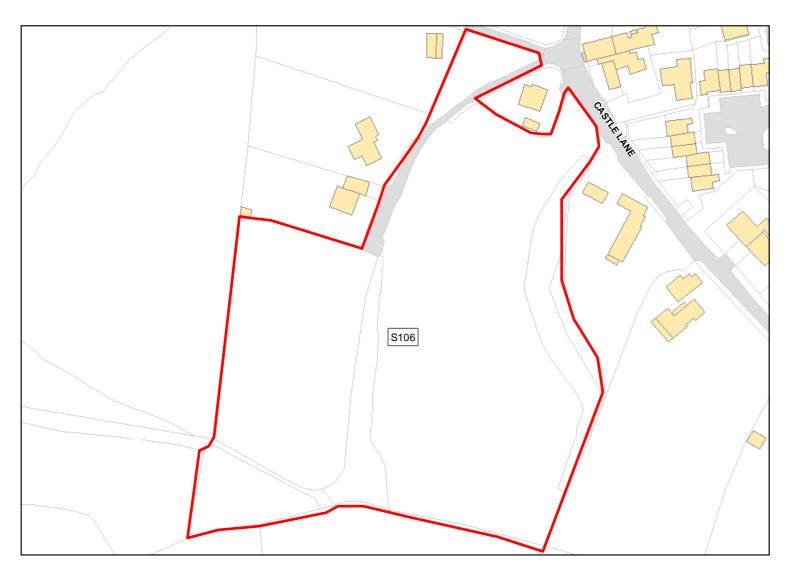

Capacity: 30 Developable: In short-term

Site Address: Land at Castle Lane, Whaddon

Total Area: 1.7615ha HMA: South Wiltshire

Suitable Area: 1.7615ha (100.0%) Previous Use: Greenfield

Suitablity N/A

Constraints\*:

All Constraints\*: SAC\_5km, SSSI\_2km, ALCG1, CWS

Suitable: Yes. No suitability constraints. Available: Yes

Achievable: Yes (Residential) Deliverable: Yes

Capacity: 62 Developable: In short-term

Site Address: Land to the east of Southampton Road, Alderbury