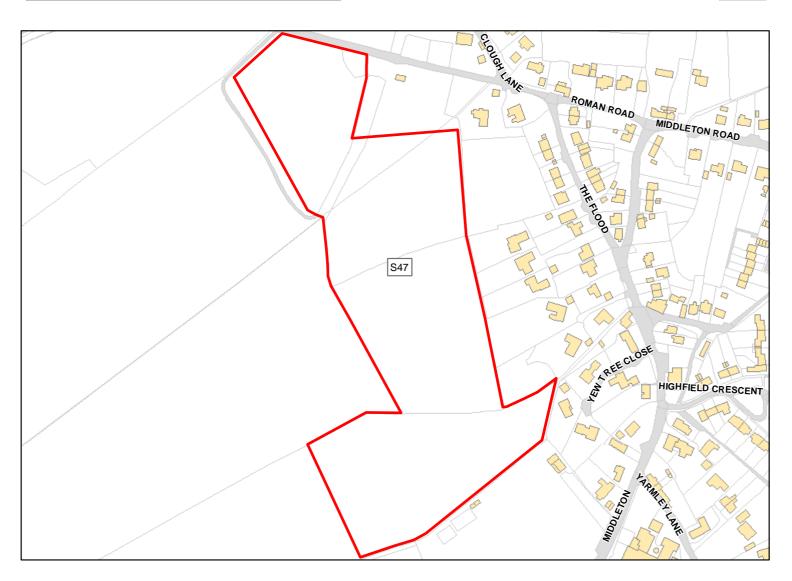

Land off Clough Lane 1

Total Area: 5.2231ha HMA: South Wiltshire

Suitable Area: 5.2231ha (100.0%) Previous Use: Greenfield

Suitablity N/A

Constraints\*:

All Constraints\*: SPA\_5km, SAC\_5km, SSSI\_2km, SPZ, ALCG1

Suitable: Yes. No suitability constraints. Available: Unknown

Achievable: Yes (Residential) Deliverable: No

Capacity: 159 Developable: In medium-term

Site Address: Land off Clough Lane 2

Total Area: 5.7752ha HMA: South Wiltshire