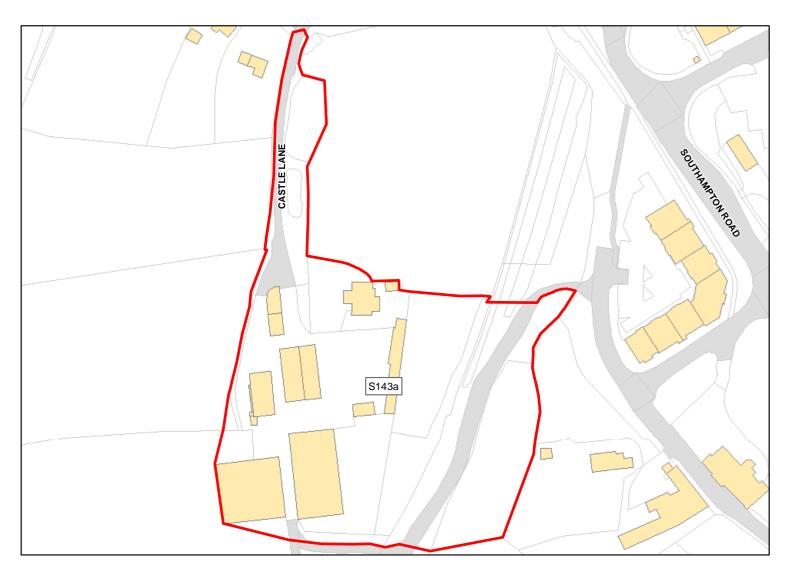

Capacity: 30 Developable: In short-term

Site Address: Land at Castle Lane, Whaddon

Total Area: 1.7615ha HMA: South Wiltshire

Suitable Area: 1.7615ha (100.0%) Previous Use: Greenfield

Suitablity N/A

Constraints\*:

All Constraints\*: SAC\_5km, SSSI\_2km, ALCG1, CWS

Suitable: Yes. No suitability constraints. Available: Yes

Achievable: Yes (Residential) Deliverable: Yes

Capacity: 62 Developable: In short-term

Site Address: Land to the east of Southampton Road, Alderbury