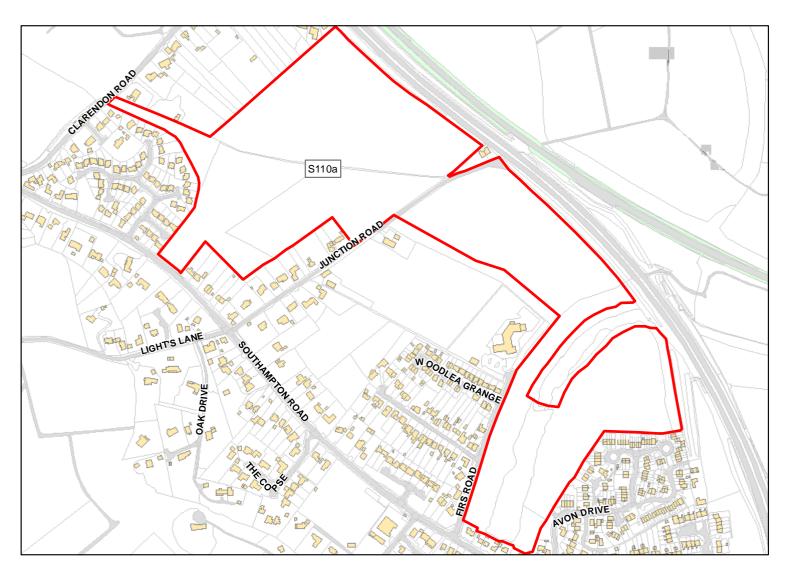

Achievable: Yes (Residential) Deliverable: Yes

Capacity: 643 Developable: In short-term

Site Address: Land off Firs Road, Alderbury

Total Area: 3.6859ha HMA: South Wiltshire

Suitable Area: 3.6859ha (100.0%) Previous Use: Greenfield

Suitablity N/A

Constraints\*:

All Constraints\*:

PP, SAC\_5km, SSSI\_2km, ALCG1, CWS

Suitable: Yes. No suitability constraints. Available: Yes

Achievable: Yes (Residential) Deliverable: Yes

Capacity: 131 Developable: In short-term