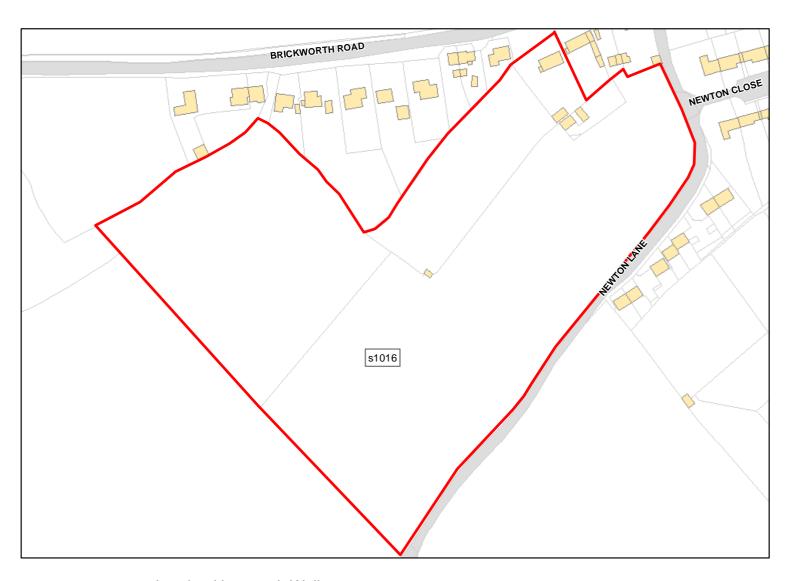

al Area: 1.0684ha HMA: South Wiltshire

Suitable Area: 1.0684ha (100.0%) Previous Use: Greenfield

Suitablity N/A

Constraints\*:

All Constraints\*: SPA\_5km, SAC\_5km, SSSI\_2km, RAMSAR\_5km, MRZ, MSA, ALCG1

Suitable: Yes. No suitability constraints. Available: Unknown

Achievable: Yes (Residential) Deliverable: No

Capacity: 38 Developable: In medium-term



Site Address: Land R/O Yew Tree Cottages, The Street, Whiteparish

Total Area: 2.9203ha HMA: South Wiltshire

Suitable Area: 2.9203ha (100.0%) Previous Use: Greenfield

Suitablity N/A

Constraints\*:

All Constraints\*: SPA\_5km, SAC\_5km, SSSI\_2km, RAMSAR\_5km, CP58, MRZ, ALCG1

Suitable: Yes. No suitability constraints. Available: Unknown

Achievable: Yes (Residential) Deliverable: No

Capacity: 104 Developable: In medium-term



Site Address: Land at Harestock Walk

Total Area: 4.055ha HMA: South Wiltshire

Suitable Area: 3.9594ha (97.6%) Previous Use: Greenfield

Suitablity N/A

Constraints\*:

All Constraints\*: PP, SAC\_5km, SSSI\_2km, CP58, MRZ, MSA, ALCG1

Suitable: Yes. No suitability constraints. Available: Unknown

Achievable: Yes (Residential) Deliverable: No

Capacity: 141 Developable: In medium-term



Site Address: Land at Blaxwell Farm

Total Area: 8.7441ha HMA: South Wiltshire

Suitable Area: 8.6797ha (99.3%) Previous Use: Greenfield

Suitablity N/A

Constraints\*:

All Constraints\*: PP, SPA\_5km, SAC\_5km, SSSI\_2km, RAMSAR\_5km, CP58, MRZ, MSA, ALCG1

Suitable: Yes. No suitability constraints. Available: Unknown

Achievable: Yes (Residential) Deliverable: No

Capacity: 265 Developable: In medium