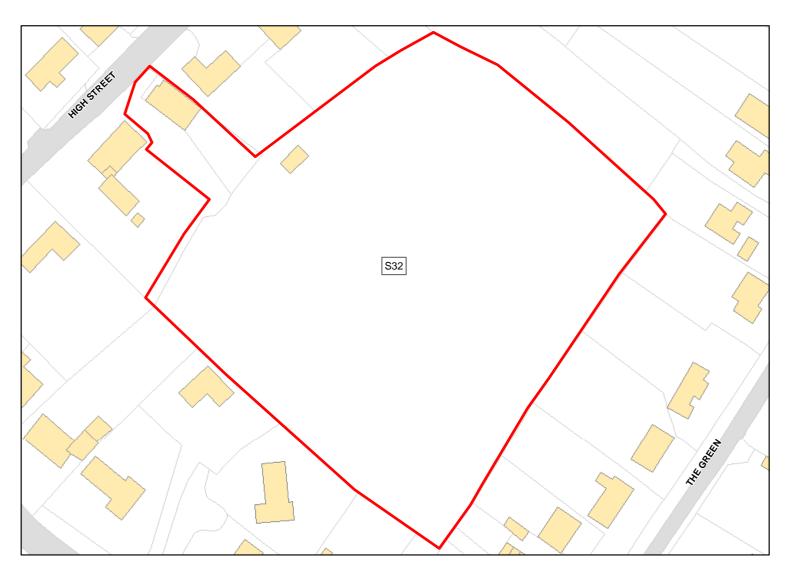

Capacity: 0 Developable: In long-term

Site Address:

**Meadow Views** 

Total Area: 0.1565ha

HMA: South Wiltshire

Suitable Area: 0.0ha (0.0%)

Previous Use: Greenfield

Suitablity
Constraints\*:

SFB, SIZE

SFB

All Constraints\*:

No. See suitability constraints.

Available: Unknown

Achievable:

Suitable:

Not assessed.

Deliverable: No

Capacity: 0

Developable: In long-term

<sup>\*</sup>Note: Constraint abbreviations can be found in the SHELAA Methodology Report in Appendices 1 and 2 on pages 14 and 16.

Site Address: Land at Duck Lane, adjacent Rest a Whyle