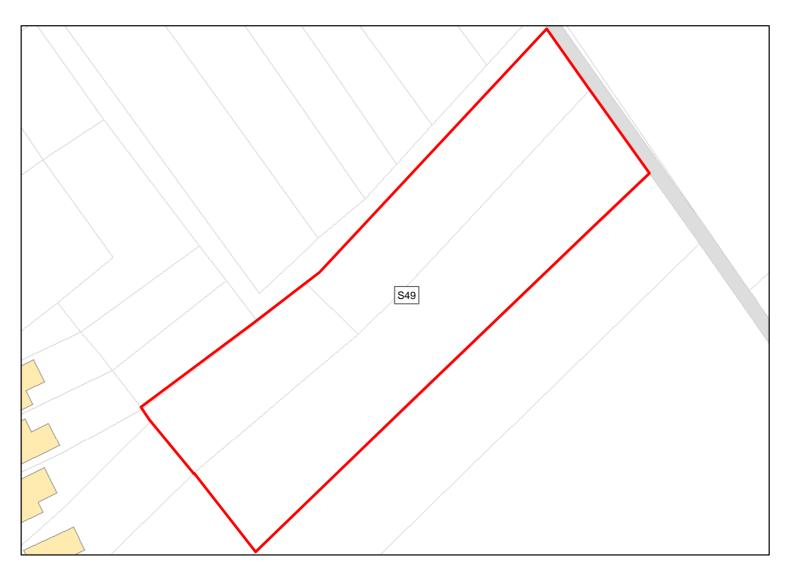

: Land south of Cobb Lane, Middle Winterslow

Total Area: 5.1602ha HMA: South Wiltshire

Suitable Area: 5.1595ha (100.0%) Previous Use: Greenfield

Suitablity N/A

Constraints\*:

All Constraints\*: PP, SPA\_5km, SAC\_5km, SSSI\_2km, SPZ, ALCG1

Suitable: Yes. No suitability constraints. Available: Yes

Achievable: Yes (Residential) Deliverable: Yes

Capacity: 158 Developable: In short-term



Site Address: Land to the rear of Middleton Farm House

Total Area: 1.0475ha HMA: South Wiltshire

Suitable Area: 1.0467ha (99.9%) Previous Use: Greenfield

Suitablity N/A

Constraints\*:

All Constraints\*: PP, SPA\_5km, SAC\_5km, SSSI\_2km, SPZ, ALCG1

Suitable: Yes. No suitability constraints. Available: Yes

Achievable: Yes (Residential) Deliverable: Yes

Capacity: 37 Developable: In short-term



Site Address: Land behind Bentleydale, Winterslow Land behind Bentleydale, Winterslow

Total Area: 0.6114ha HMA: South Wiltshire

Suitable Area: 0.6114ha (100.0%) Previous Use: Greenfield

Suitablity N/A

Constraints\*:

All Constraints\*: SPA\_5km, SAC\_5km, SSSI\_2km, ALCG1

Suitable: Yes. No suitability constraints. Available: Yes

Achievable: Yes (Residential) Deliverable: Yes

Capacity: 26 Developable: In short-term



Site Address: Land at Weston Lane, Winterslow

Total Area: 0.6387ha HMA: South Wiltshire

Suitable Area: 0.6387ha (100.0%) Previous Use: Greenfield

Suitablity N/A

Constraints\*:

All Constraints\*: SPA\_5km, SAC\_5km, SSSI\_2km, ALCG1

Suitable: Yes. No suitability constraints. Available: Yes

Achievable: Yes (Residential) Deliverable: Yes

Capacity: 27 Developable: