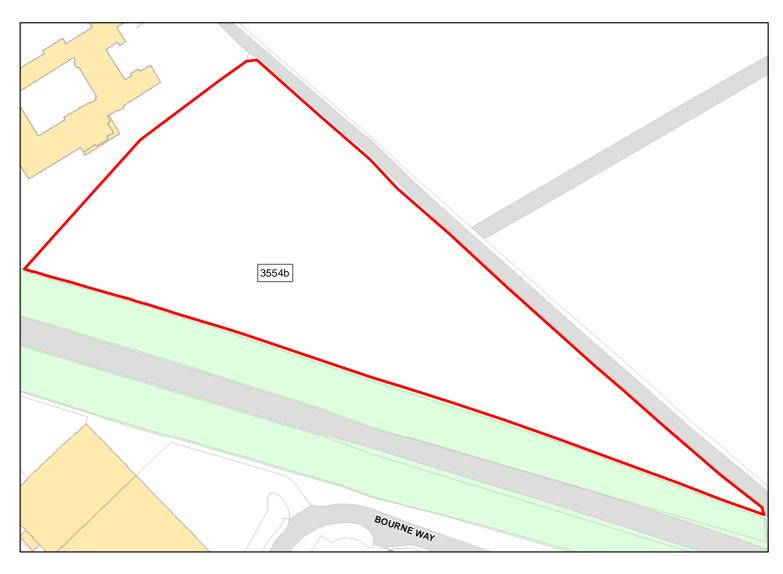

Land off Downton Road, adj Park and Ride Site Address:

Total Area: South Wiltshire 1.1343ha HMA:

1.1343ha (100.0%) Suitable Area: Previous Use: **PDL** 

Suitablity N/A

Constraints\*:

SAC\_5km, SSSI\_2km, ALCG1 All Constraints\*:

Suitable: Yes. No suitability constraints. Available: Yes

Achievable: Yes (Residential) Deliverable: Yes

Capacity: 40 Developable: In short-term



Site Address: Land to West of Milford Care Home

Total Area: 4.8802ha HMA: South Wiltshire

Suitable Area: 0.728ha (14.9%) Previous Use: Greenfield

Suitablity N/A

Constraints\*:

All Constraints\*: SAC, SAC\_5km, SSSI, SSSI\_2km, FZ3, FZ2, SAMS, HSE\_150m, ALCG1

Suitable: Yes. No suitability constraints. Available: Yes

Achievable: Yes (Residential) Deliverable: Yes

Capacity: 26 Developable: In short-term



Site Address: Land to East of Milford Care Home

Total Area: 1.2133ha HMA: South Wiltshire

Suitable Area: 1.2133ha (100.0%) Previous Use: Greenfield

Suitablity N/A

Constraints\*:

All Constraints\*: SAC\_5km, SSSI\_2km, ALCG1

Suitable: Yes. No suitability constraints. Available: Yes

Achievable: Yes (Residential) Deliverable: Yes

Capacity: 43 Developable: In short-term



Site Address: The Granary, Milford Mill Road, Salisbury, SP1 2RT

Total Area: 0.5119ha HMA: South Wiltshire

Suitable Area: 0.0ha (0.0%) Previous Use:

Suitablity SAC, SSSI, FZ3, FZ2

Constraints\*:

All Constraints\*: SAC, SAC\_5km, SSSI, SSSI\_2km, FZ3, FZ2, SAMS, CP58, ALCG1

Suitable: No. See suitability constraints. Available: Unknown

Achievable: Not assessed. Deliverable: No

Capacity: -0 Developable: In lon