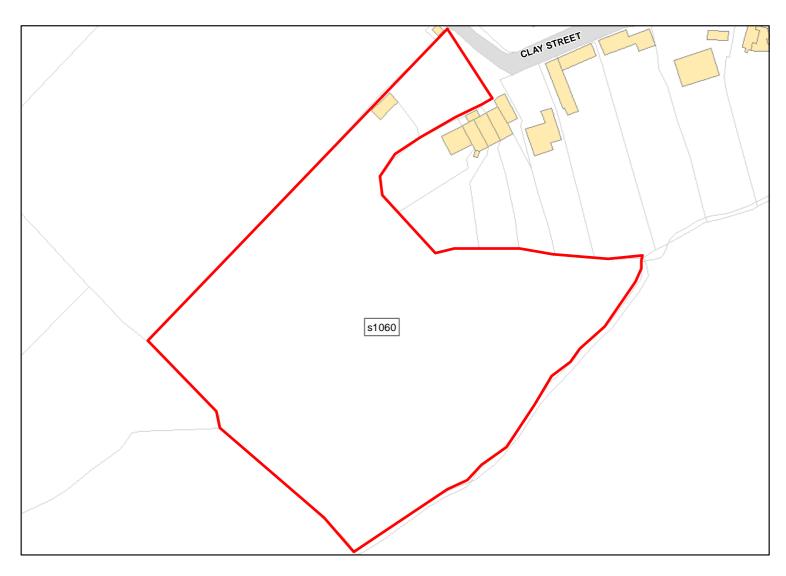

Site Address:

1 Longhedge Cottages

Total Area: 0.3874ha

HMA: South Wiltshire

Suitable Area: 0.0ha (0.0%)

Previous Use: Greenfield

Suitablity
Constraints\*:

Allocation, SFB

All Constraints\*:

Allocation, SFB

Suitable:

No. See suitability constraints.

Yes

Achievable:

Not assessed.

0

Deliverable: No

Capacity:

Developable:

Available:

In long-term

<sup>\*</sup>Note: Constraint abbreviations can be found in the SHELAA Methodology Report in Appendices 1 and 2 on pages 14 and 16.

Site Address: Land adjacent A354, south of Salisbury