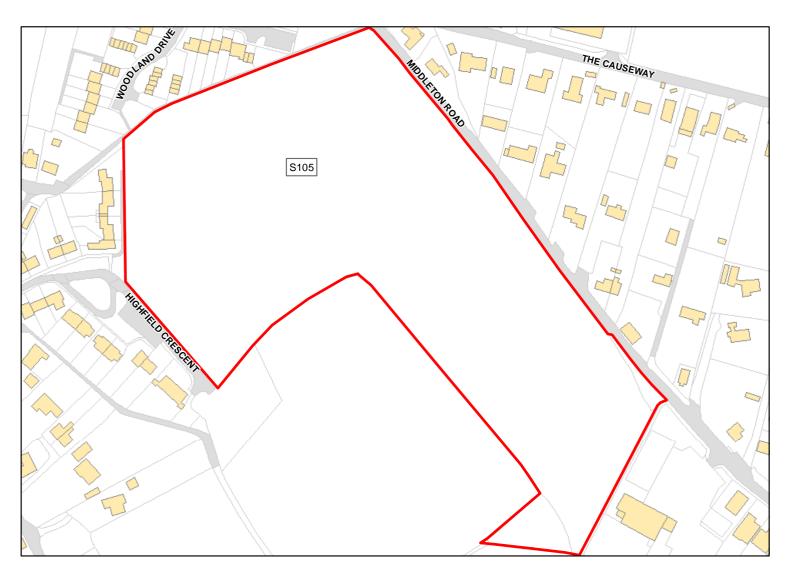

Achievable: Yes (Residential) Deliverable: No

Capacity: 13 Developable: In medium-term

Site Address: Land off Middleton Road, Middle Winterslow

Total Area: 4.6837ha HMA: South Wiltshire

Suitable Area: 4.6837ha (100.0%) Previous Use: Greenfield

Suitablity N/A

Constraints\*:

All Constraints\*: SPA\_5km, SAC\_5km, SSSI\_2km, ALCG1, CWS

Suitable: Yes. No suitability constraints. Available: Yes

Achievable: Yes (Residential) Deliverable: Yes

Capacity: 167 Developable: In short-term