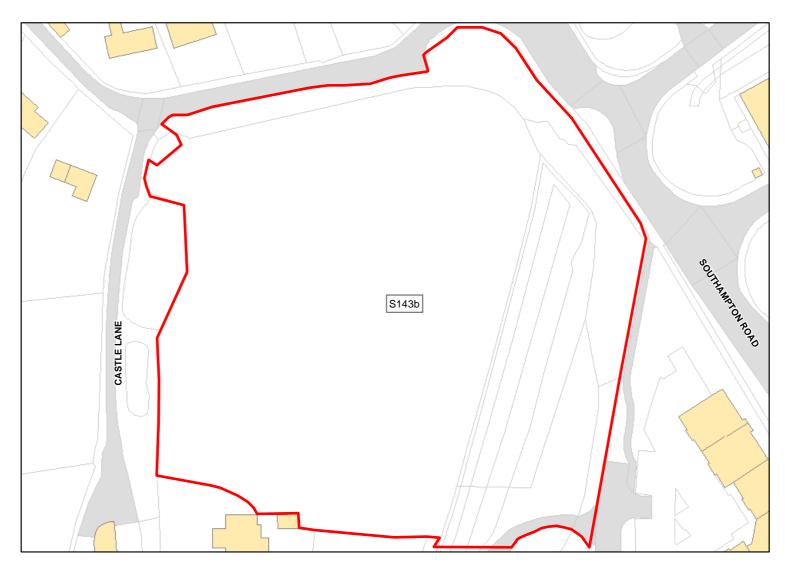

opable: In short-term



Site Address: Land off Firs Road, Alderbury

Total Area: 3.6859ha HMA: South Wiltshire

Suitable Area: 3.6859ha (100.0%) Previous Use: Greenfield

Suitablity N/A

Constraints\*:

All Constraints\*:

PP, SAC\_5km, SSSI\_2km, ALCG1, CWS

Suitable: Yes. No suitability constraints. Available: Yes

Achievable: Yes (Residential) Deliverable: Yes

Capacity: 131 Developable: In short-term



Site Address: Land at Matrons college Farm, Whaddon

Total Area: 1.6152ha HMA: South Wiltshire

Suitable Area: 1.6152ha (100.0%) Previous Use: Greenfield

Suitablity N/A

Constraints\*:

All Constraints\*: SAC\_5km, SSSI\_2km, CP58, ALCG1

Suitable: Yes. No suitability constraints. Available: Yes

Achievable: Yes (Residential) Deliverable: Yes

Capacity: 57 Developable: In short-term



Site Address:

Land at Matrons college Farm, Whaddon

Total Area: 1.5495ha

HMA: South Wiltshire

Suitable Area: Previous Use: Greenfield 1.5495ha (100.0%)

Suitablity N/A

Constraints\*:

SAC\_5km, SSSI\_2km, ALCG1 All Constraints\*:

Suitable: Available: Yes Yes. No suitability constraints.

Achievable: Yes (Residential) Deliverable: Yes

Capacity: Developable: 55 In short-term



Site Address: Land at The Warrens, Rectory Road, Alderbury

Total Area: 0.1356ha HMA: South Wiltshire

Suitable Area: 0.0021ha (1.5%) Previous Use: PDL

Suitablity PP, SIZE

Constraints\*:

All Constraints\*:

PP, SAC\_5km, SSSI\_2km, ALCG1

Suitable: No. See suitability constraints. Available: Unknown

Achievable: Not assessed. Deliverable: No

Capacity: 0 Developable: In long-term



Site Address: Land to t