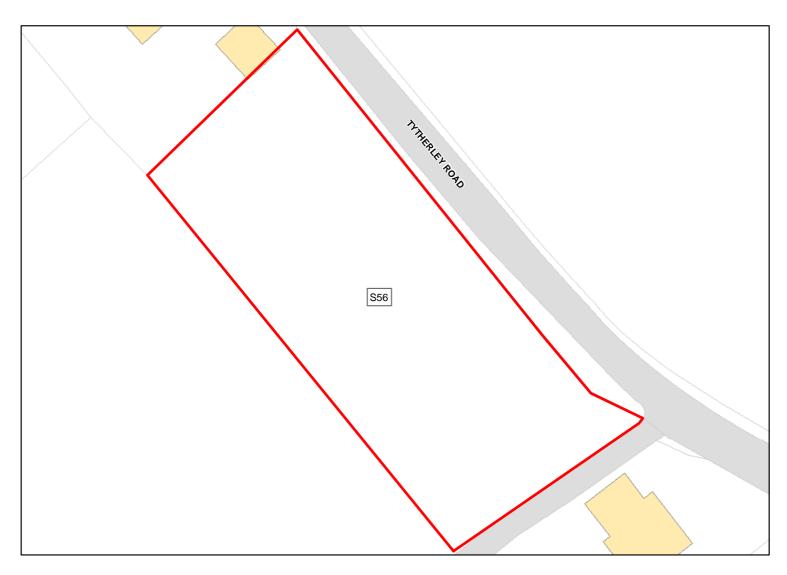

All Constraints\*: SPA\_5km, SAC\_5km, SSSI\_2km, ALCG1

Suitable: Yes. No suitability constraints. Available: Yes

Achievable: Yes (Residential) Deliverable: Yes

Capacity: 27 Developable: In short-term

Site Address: Land at Tytherley Road, Winterslow

Total Area: 0.2955ha HMA: South Wiltshire

Suitable Area: 0.2955ha (100.0%) Previous Use: Greenfield

Suitablity N/A

Constraints\*:

All Constraints\*:

SPA\_5km, SAC\_5km, SSSI\_2km, ALCG1

Suitable: Yes. No suitability constraints. Available: Unknown