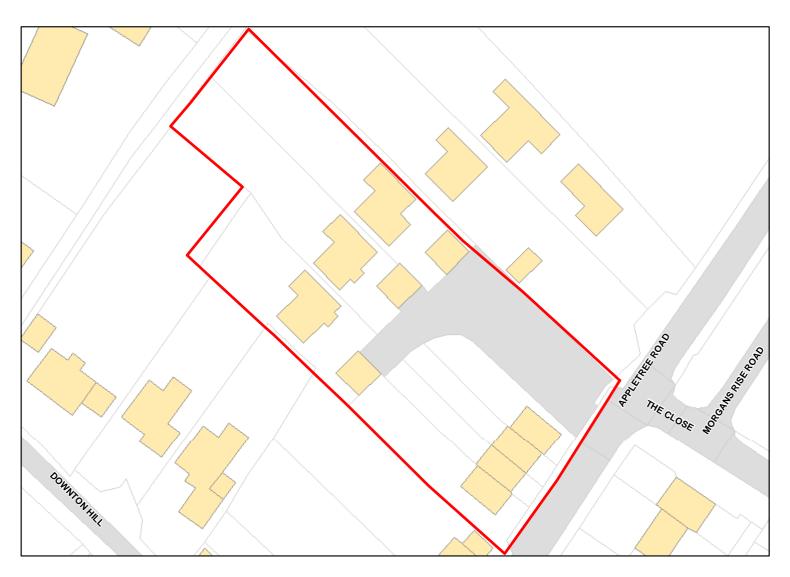

Achievable: Yes (Residential) Deliverable: No

Capacity: 11 Developable: In medium-term

Site Address: HOLMESDALE, APPLETREE ROAD, REDLYNCH, SALISBURY, SP5 2JQ

Total Area: 0.3458ha HMA: South Wiltshire

Suitable Area: 0.0074ha (2.1%) Previous Use:

Suitablity PP

Constraints\*:

All Constraints\*:

PP, SPA\_5km, SAC\_5km, SSSI\_2km, RAMSAR\_5km, MRZ, SPZ, ALCG1

Suitable: No. See suitability constraints. Available: Unknown

Achievable: Not assessed. Deliverable: No

Capacity: 0 Developable: In long-term

Site Address: HOLMESDALE, APPLETREE ROAD, REDLYNCH, SALISBURY, SP5 2JQ

Total Area: 0.3458ha HMA: South Wiltshire

Suitable Area: 0.0074ha (2.1%) Previous Use:

Suitablity PP

Constraints\*:

All Constraints\*:

PP, SPA\_5km, SAC\_5km, SSSI\_2km, RAMSAR\_5km, MRZ, SPZ, ALCG1

Suitable: No. See suitability constraints. Available: Unknown

Achievable: Not assessed. Deliverable: No

Capacity: 0 Developable: In long-term

Site Address: HOLMESDALE, APPLETREE ROAD, REDLYNCH, SALISBURY, SP5 2JQ

Total Area: 0.3467ha HMA: South Wiltshire

Suitable Area: 0.0077ha (2.2%) Previous Use:

Suitablity PP

Constraints\*:

All Constraints\*:

PP, SPA\_5km, SAC\_5km, SSSI\_2km, RAMSAR\_5km, MRZ, SPZ, ALCG1

Suitable: No. See suitability constraints. Available: Unknown

Achievable: Not assessed. Deliverable: No

Capacity: 0 Developable: In long-term