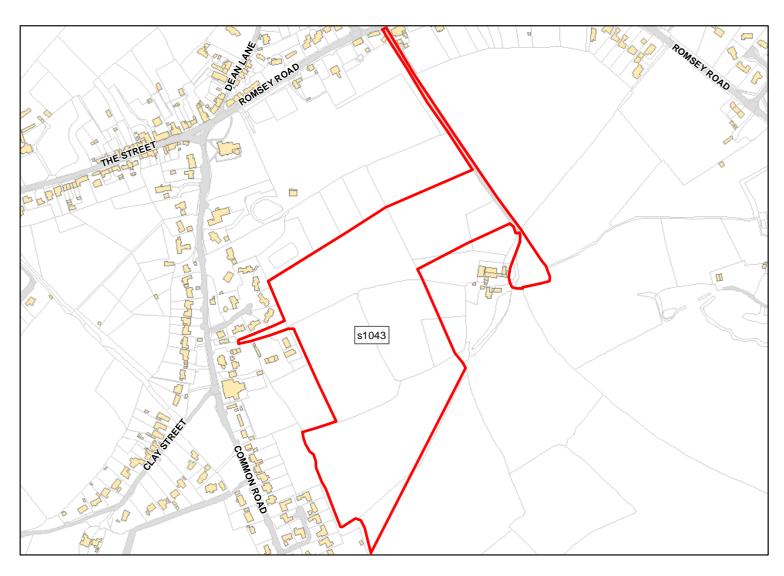

Tree Cottages, The Street, Whiteparish

Total Area: 2.9203ha HMA: South Wiltshire

Suitable Area: 2.9203ha (100.0%) Previous Use: Greenfield

Suitablity N/A

Constraints\*:

All Constraints\*: SPA\_5km, SAC\_5km, SSSI\_2km, RAMSAR\_5km, CP58, MRZ, ALCG1

Suitable: Yes. No suitability constraints. Available: Unknown

Achievable: Yes (Residential) Deliverable: No

Capacity: 104 Developable: In medium-term



Site Address: Land at Harestock Walk

Total Area: 4.055ha HMA: South Wiltshire

Suitable Area: 3.9594ha (97.6%) Previous Use: Greenfield

Suitablity N/A

Constraints\*:

All Constraints\*: PP, SAC\_5km, SSSI\_2km, CP58, MRZ, MSA, ALCG1

Suitable: Yes. No suitability constraints. Available: Unknown

Achievable: Yes (Residential) Deliverable: No

Capacity: 141 Developable: In medium-term



Site Address: Land at Blaxwell Farm

Total Area: 8.7441ha HMA: South Wiltshire

Suitable Area: 8.6797ha (99.3%) Previous Use: Greenfield

Suitablity N/A

Constraints\*:

All Constraints\*: PP, SPA\_5km, SAC\_5km, SSSI\_2km, RAMSAR\_5km, CP58, MRZ, MSA, ALCG1

Suitable: Yes. No suitability constraints. Available: Unknown

Achievable: Yes (Residential) Deliverable: No

Capacity: 265 Developable: In medium-term



Site Address: Land adjacent Woodside

Total Area: 0.5491ha HMA: South Wiltshire

Suitable Area: 0.5486ha (99.9%) Previous Use: Greenfield

Suitablity N/A

Constraints\*:

All Constraints\*: PP, SPA\_5km, SAC\_5km, SSSI\_2km, RAMSAR\_5km, MRZ, ALCG1

Suitable: Yes. No suitability constraints. Available: Unknown

Achievable: Yes (Residential) Deliverable: No

Capacity: 24 Developabl