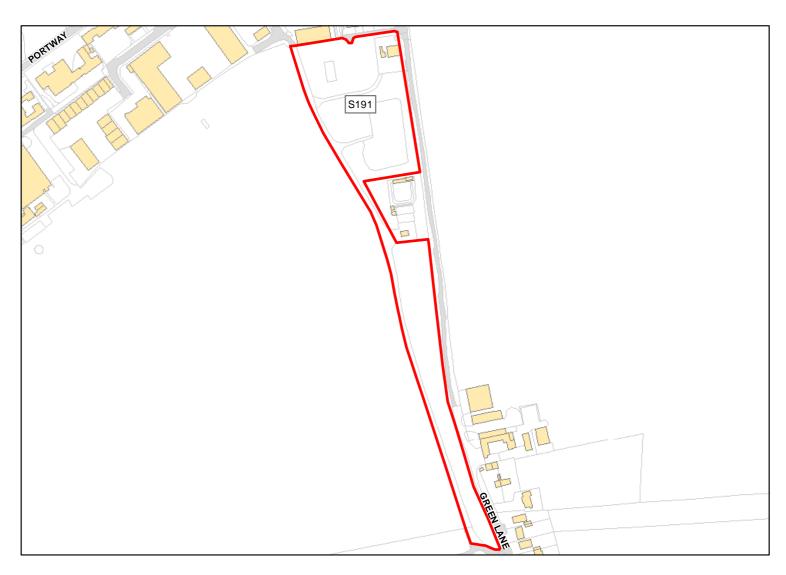

In short-term



Site Address: Land off Cow Lane, Laverstock

Total Area: 3.0739ha HMA: South Wiltshire

Suitable Area: 1.6693ha (54.3%) Previous Use: Greenfield

Suitablity N/A

Constraints\*:

All Constraints\*: SAC, SAC\_5km, SSSI, SSSI\_2km, FZ3, FZ2, ALCG1

Suitable: Yes. No suitability constraints. Available: Unknown

Achievable: Yes (Residential) Deliverable: No

Capacity: 59 Developable: In medium-term



Site Address: Land east of Duck Lane, Laverstock

Total Area: 0.3518ha HMA: South Wiltshire

Suitable Area: 0.3518ha (100.0%) Previous Use: Greenfield

Suitablity N/A

Constraints\*:

All Constraints\*: SAC\_5km, SSSI\_2km, ALCG1

Suitable: Yes. No suitability constraints. Available: Unknown

Achievable: Yes (Residential) Deliverable: No

Capacity: 15 Developable: In medium-term



Site Address: Land adjacent to Old Sarum Airfield, Salisbury

Total Area: 2.5973ha HMA: South Wiltshire

Suitable Area: 2.5973ha (100.0%) Previous Use: PDL

Suitablity N/A

Constraints\*:

All Constraints\*: SPA\_5km, SAC\_5km, SSSI\_2km, CP58, ALCG1

Suitable: Yes. No suitability constraints. Available: Yes

Achievable: Yes (Residential) Deliverable: Yes

Capacity: 92 Developable: In short-term



Site Address: Land at Church Road, Laverstock

Total Area: 10.756ha HMA: South Wiltshire

Suitable Area: 0.0ha (0.0%) Previous Use: Greenfield

Suitablity SFB

Constraints\*:

All Constraints\*: SFB

Suitable: No. See suitability constraints. Available: Yes

Achievable: Not assessed. Deliverable: No

Capacity: 0 Developable: In long-term



Site Address:

**Meadow Views** 

Total Area: 0.1565h