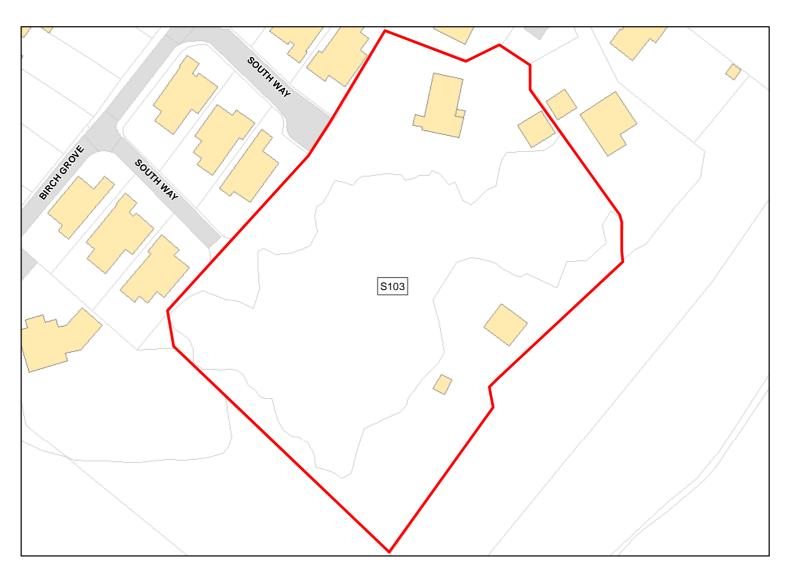

Site Address: The Pigfield, Oakleigh Lane, Alderbury

Total Area: 1.2046ha HMA: South Wiltshire

Suitable Area: 1.2046ha (100.0%) Previous Use: Greenfield

Suitablity N/A

Constraints\*:

All Constraints\*: SAC\_5km, SSSI\_2km, ALCG1, CWS

Suitable: Yes. No suitability constraints. Available: Yes

Achievable: Yes (Residential) Deliverable: Yes

Capacity: 43 Developable: In short-term

Site Address: Land at Chilham Garden, Canal Lane

Total Area: 0.8433ha HMA: South Wiltshire