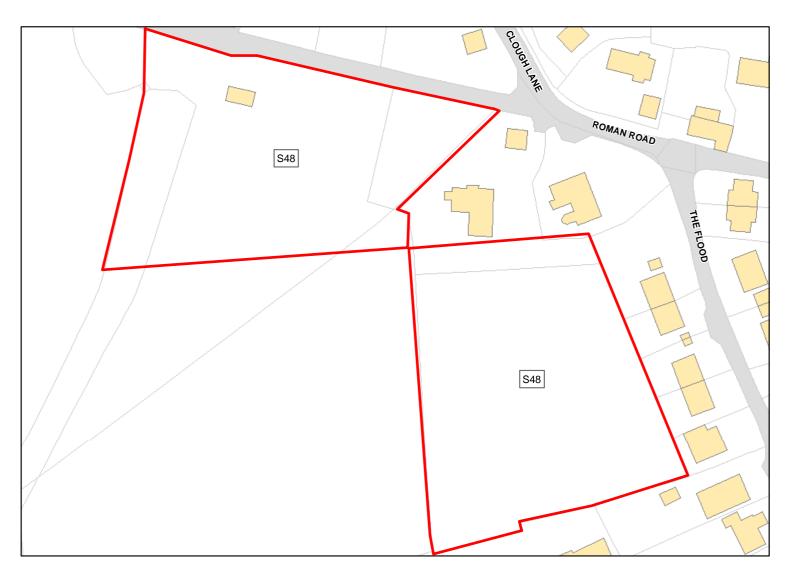

Suitable Area: 5.7752ha (100.0%) Previous Use: Greenfield

Suitablity N/A

Constraints\*:

All Constraints\*:

SPA\_5km, SAC\_5km, SSSI\_2km, SPZ, ALCG1

Suitable: Yes. No suitability constraints. Available: Unknown

Achievable: Yes (Residential) Deliverable: No

Capacity: 176 Developable: In medium-term

Site Address: Land opposite Beech House

Total Area: 5.7272ha HMA: South Wiltshire

Suitable Area: 5.7272ha (100.0%) Previous Use: Greenfield

Suitablity N/A

Constraints\*:

All Constraints\*: SPA\_5km, SAC\_5km, SSSI\_2km, ALCG1

Suitable: Yes. No suitability constraints. Available: Unknown

Achievable: Yes (Residential) Deliverable: No

Capacity: 175 Developable: In medium-term