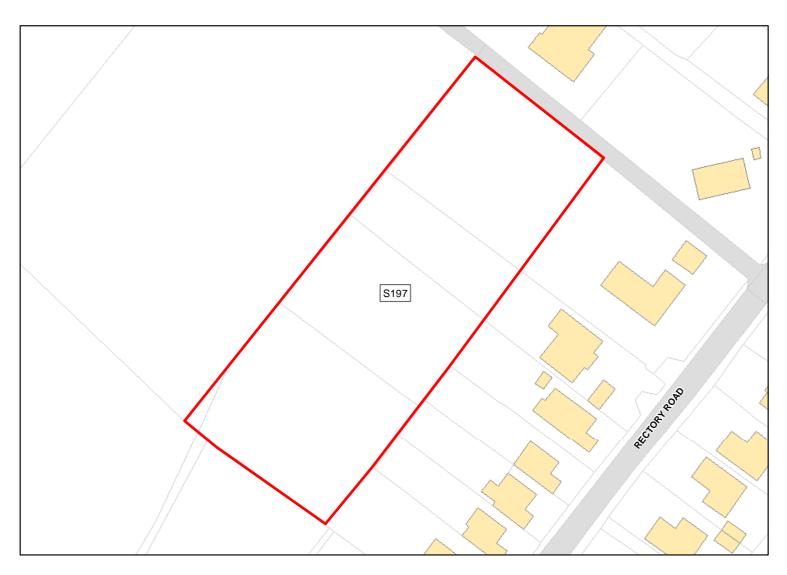

elopable: In short-term



Site Address:

Land at Matrons college Farm, Whaddon

Total Area: 1.5495ha

HMA: South Wiltshire

Suitable Area: Previous Use: Greenfield 1.5495ha (100.0%)

Suitablity N/A

Constraints\*:

SAC\_5km, SSSI\_2km, ALCG1 All Constraints\*:

Suitable: Available: Yes Yes. No suitability constraints.

Achievable: Yes (Residential) Deliverable: Yes

Capacity: Developable: 55 In short-term



Site Address: Land at The Warrens, Rectory Road, Alderbury

Total Area: 0.1356ha HMA: South Wiltshire

Suitable Area: 0.0021ha (1.5%) Previous Use: PDL

Suitablity PP, SIZE

Constraints\*:

All Constraints\*:

PP, SAC\_5km, SSSI\_2km, ALCG1

Suitable: No. See suitability constraints. Available: Unknown

Achievable: Not assessed. Deliverable: No

Capacity: 0 Developable: In long-term



Site Address: Land to the West of Rectory Road, Alderbury

Total Area: 0.4374ha HMA: South Wiltshire

Suitable Area: 0.4287ha (98.0%) Previous Use: PDL

Suitablity N/A

Constraints\*:

All Constraints\*: PP, SAC\_5km, SSSI\_2km, ALCG1

Suitable: Yes. No suitability constraints. Available: Yes

Achievable: Yes (Residential) Deliverable: Yes

Capacity: 18 Developable: In short-term



Site Address: Whaddon Common

Total Area: 0.8935ha HMA: South Wiltshire

Suitable Area: 0.8932ha (100.0%) Previous Use: Greenfield

Suitablity N/A

Constraints\*:

All Constraints\*: PP, SAC\_5km, SSSI\_2km, ALCG1

Suitable: Yes. No suitability constraints. Available: Unknown

Achievable: Yes (Residential) Deliverable: No

Capacity: 32 Developable: In medium-term



Site Address: Land south of Thorne Close

T