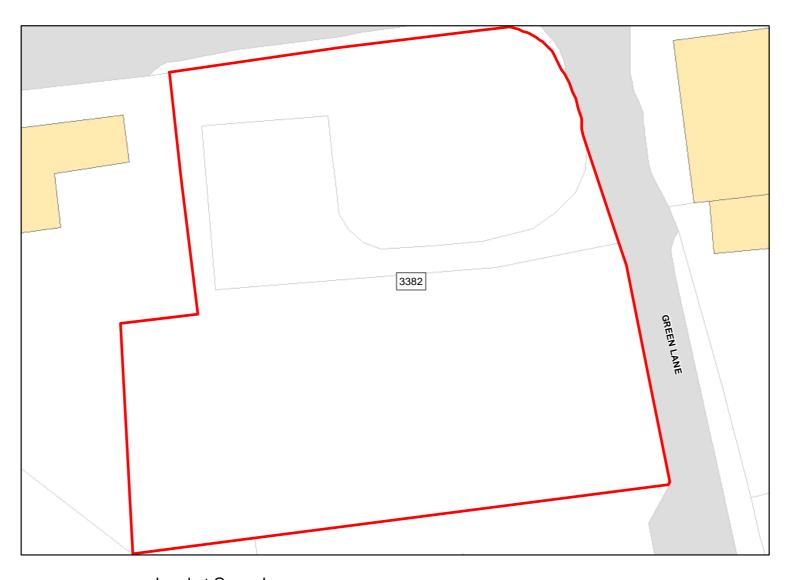

Site Address: Land off Green Lane, Downton

Total Area: 0.2399ha HMA: South Wiltshire

Suitable Area: 0.0ha (0.0%) Previous Use: Greenfield

Suitablity FZ3, FZ2, SIZE

Constraints\*:

All Constraints\*: SPA\_5km, SAC\_5km, SSSI\_2km, RAMSAR\_5km, FZ3, FZ2, CP58, MSA, SPZ, ALCG1

Suitable: No. See suitability constraints. Available: Unknown

Achievable: Not assessed. Deliverable: No

Capacity: -0 Developable: In long-term

Site Address: Land West of Braemore Road, Downton

Total Area: 1.9391ha HMA: South Wiltshire