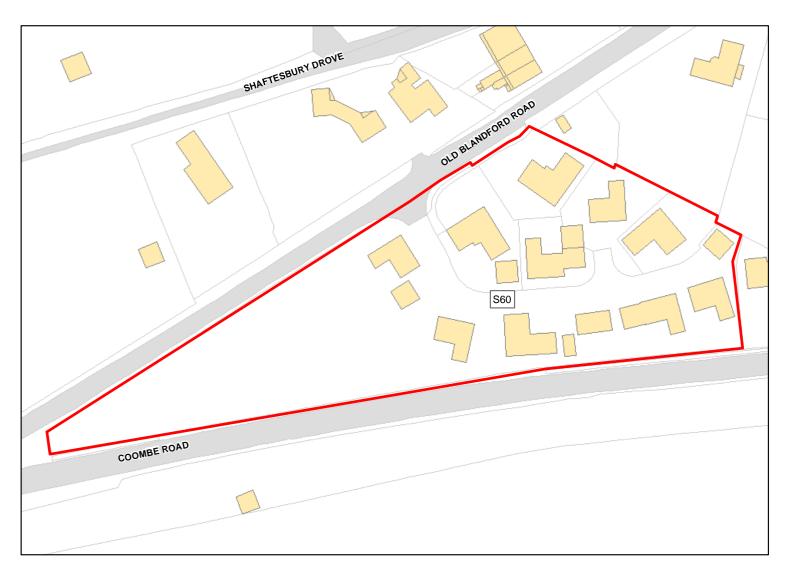

Site Address: COOMBE BISSETT DEPOT, BLANDFORD ROAD, COOMBE BISSETT, SALISBURY, SPE

Total Area: 0.3073ha HMA: South Wiltshire

Suitable Area: 0.3073ha (100.0%) Previous Use:

Suitablity N/A Constraints\*:

All Constraints\*: SAC\_5km, SSSI\_2km, AONB, ALCG1

Suitable: Yes. No suitability constraints. Available: Unknown

Achievable: Yes (Residential) Deliverable: No

Capacity: 13 Developable: In medium-term

Site Address: Land at Footes House

Total Area: 0.2284ha HMA: South Wiltshire