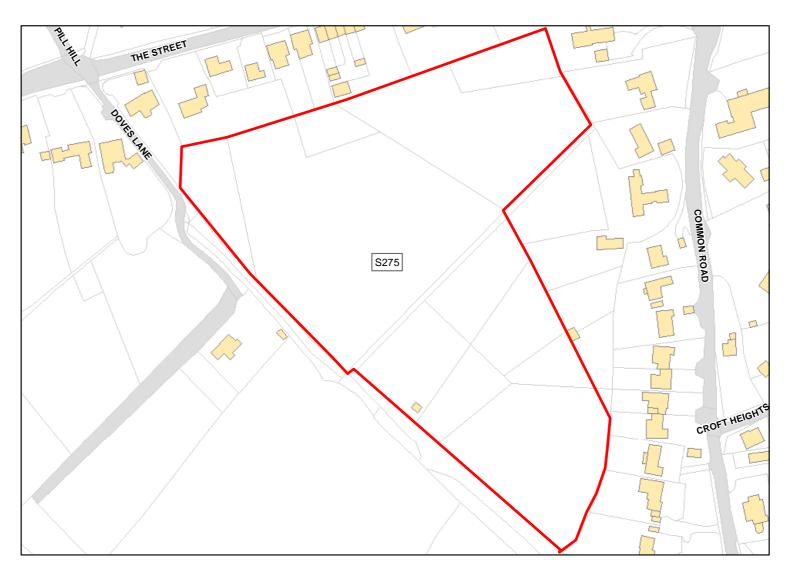

hort-term



Site Address: Land at Rapiers Rest, Whiteparish

Total Area: 0.3148ha HMA: South Wiltshire

Suitable Area: 0.1736ha (55.1%) Previous Use: PDL

Suitablity PP

Constraints\*:

All Constraints\*:

PP, SAC\_5km, SSSI\_2km, MRZ, ALCG1

Suitable: No. See suitability constraints. Available: Unknown

Achievable: Not assessed. Deliverable: No

Capacity: 7 Developable: In long-term



Site Address: Land North of Sansom's Farm

Total Area: 1.0684ha HMA: South Wiltshire

Suitable Area: 1.0684ha (100.0%) Previous Use: Greenfield

Suitablity N/A

Constraints\*:

All Constraints\*: SPA\_5km, SAC\_5km, SSSI\_2km, RAMSAR\_5km, MRZ, MSA, ALCG1

Suitable: Yes. No suitability constraints. Available: Unknown

Achievable: Yes (Residential) Deliverable: No

Capacity: 38 Developable: In medium-term



Site Address: Land R/O Yew Tree Cottages, The Street, Whiteparish

Total Area: 2.9203ha HMA: South Wiltshire

Suitable Area: 2.9203ha (100.0%) Previous Use: Greenfield

Suitablity N/A

Constraints\*:

All Constraints\*: SPA\_5km, SAC\_5km, SSSI\_2km, RAMSAR\_5km, CP58, MRZ, ALCG1

Suitable: Yes. No suitability constraints. Available: Unknown

Achievable: Yes (Residential) Deliverable: No

Capacity: 104 Developable: In medium-term



Site Address: Land at Harestock Walk

Total Area: 4.055ha HMA: South Wiltshire

Suitable Area: 3.9594ha (97.6%) Previous Use: Greenfield

Suitablity N/A

Constraints\*:

All Constraints\*: PP, SAC\_5km, SSSI\_2km, CP58, MRZ, MSA, ALCG1

Suitable: Yes. No suitability constraints. Available: Unknown

Achievable: Yes (Residential) Deliverable: No

Capacity: 141