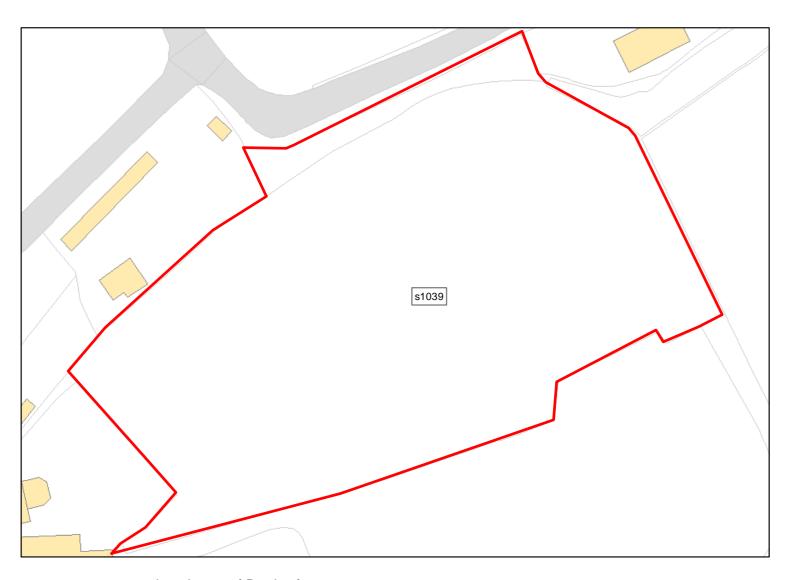

Total Area: 0.3781ha HMA: South Wiltshire

Suitable Area: 0.0ha (0.0%) Previous Use: Greenfield

Suitablity SFB

Constraints\*:

All Constraints\*: SFB

Suitable: No. See suitability constraints. Available: Unknown

Achievable: Not assessed. Deliverable: No

Capacity: 0 Developable: In long-term

Site Address: Land at 6 Firs Road, Firsdown

Total Area: 1.1031ha HMA: South Wiltshire

Suitable Area: 0.0ha (0.0%) Previous Use: Greenfield