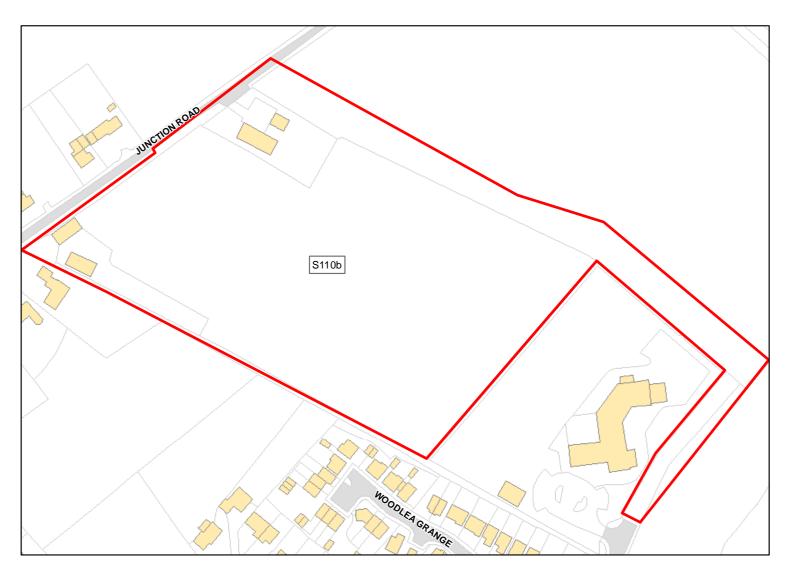

Achievable: Yes (Residential) Deliverable: Yes

Capacity: 643 Developable: In short-term

Site Address: Land off Firs Road, Alderbury

Total Area: 3.6859ha HMA: South Wiltshire

Suitable Area: 3.6859ha (100.0%) Previous Use: Greenfield

Suitablity N/A

Constraints\*:

All Constraints\*:

PP, SAC\_5km, SSSI\_2km, ALCG1, CWS

Suitable: Yes. No suitability constraints. Available: Yes

Achievable: Yes (Residential) Deliverable: Yes

Capacity: 131 Developable: In short-term