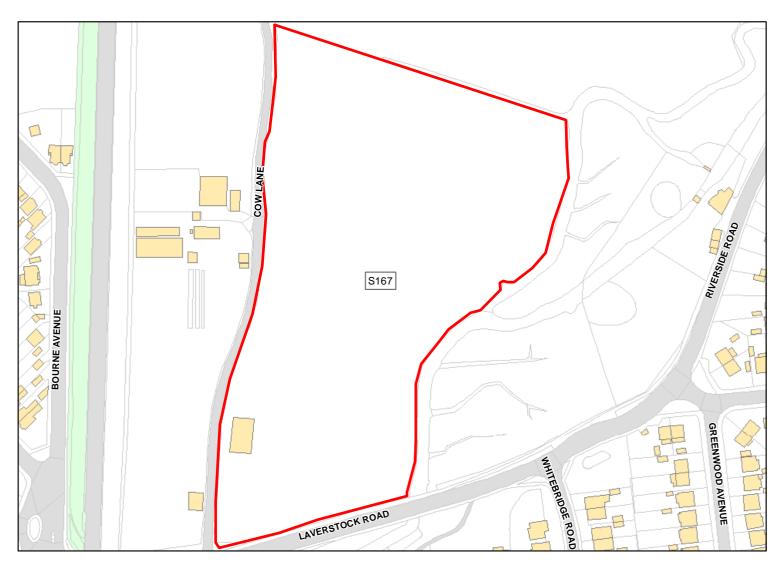

Suitable Area: 1.6693ha (54.3%) Previous Use: Greenfield

Suitablity N/A

Constraints\*:

All Constraints\*: SAC, SAC\_5km, SSSI, SSSI\_2km, FZ3, FZ2, ALCG1

Suitable: Yes. No suitability constraints. Available: Unknown

Achievable: Yes (Residential) Deliverable: No

Capacity: 59 Developable: In medium-term

Site Address: Land east of Duck Lane, Laverstock

Total Area: 0.3518ha HMA: South Wiltshire

Suitable Area: 0.3518ha (100.0%) Previous Use: Greenfield