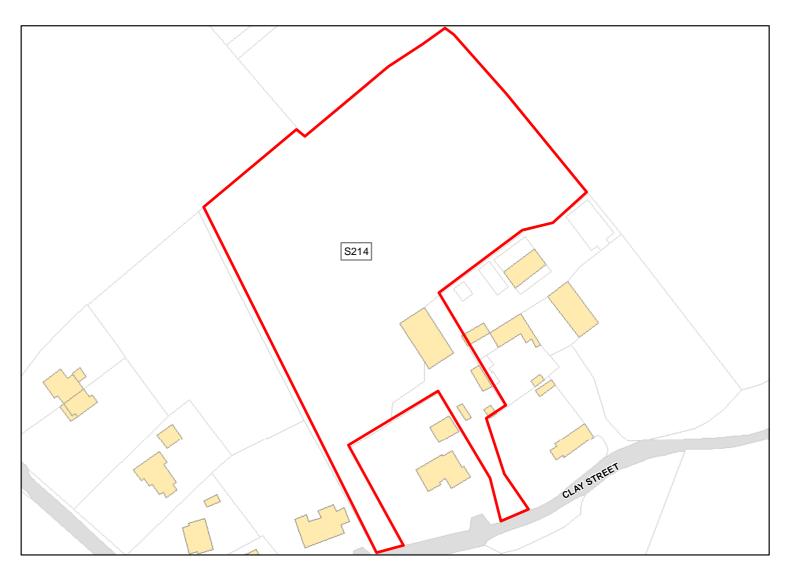

Site Address: Land to the rear of Wagtails

Total Area: 1.5957ha HMA: South Wiltshire

Suitable Area: 1.4874ha (93.2%) Previous Use: Greenfield

Suitablity N/A

Constraints\*:

All Constraints\*: PP, SAC\_5km, SSSI\_2km, ALCG1

Suitable: Yes. No suitability constraints. Available: Yes

Achievable: Yes (Residential) Deliverable: Yes

Capacity: 53 Developable: In short-term

Site Address: THE HEATHER, SOUTHAMPTON ROAD, ALDERBURY, SALISBURY, SP5 3AF