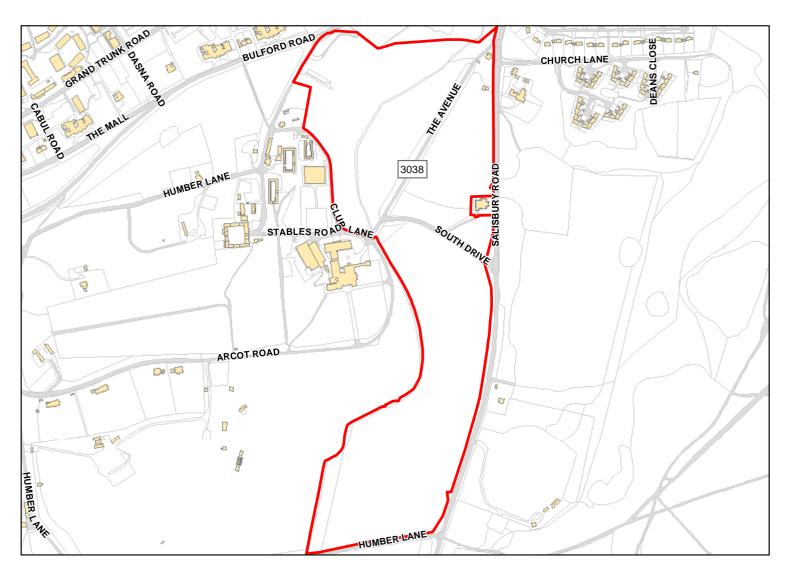

Site Address: Tedworth House, Stables Road

| Total Area:                 | 0.3301ha                         | HMA:            | East Wiltshire |
|-----------------------------|----------------------------------|-----------------|----------------|
| Suitable Area:              | 0.3301ha (100.0%)                | Previous Use:   | PDL            |
| Suitablity<br>Constraints*: | N/A                              |                 |                |
| All Constraints*:           | SPA_5km, SAC_5km, SSSI_2km,      | CP58, SPZ, ALCO | 61             |
| Suitable:                   | Yes. No suitability constraints. | Available:      | Unknown        |
| Achievable:                 | Yes (Residential)                | Deliverable:    | No             |
| Capacity:                   | 12                               | Developable:    | In medium-term |