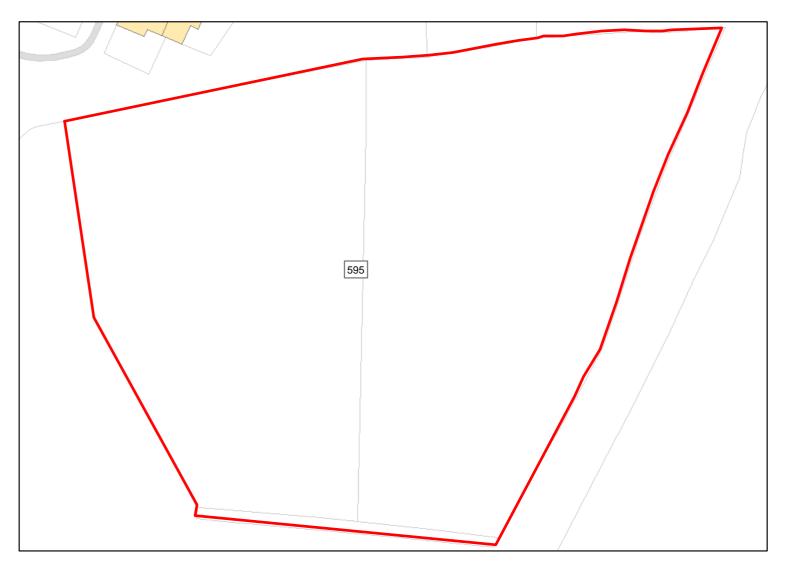

595

Site Address: Land south of Church Lane

| Total Area:                 | 1.3266ha                         | HMA:           | East Wiltshire |
|-----------------------------|----------------------------------|----------------|----------------|
| Suitable Area:              | 1.3266ha (100.0%)                | Previous Use:  | Greenfield     |
| Suitablity<br>Constraints*: | N/A                              |                |                |
| All Constraints*:           | SPA_5km, SAC_5km, SSSI_2km,      | SPZ, ALCG1, OP |                |
| Suitable:                   | Yes. No suitability constraints. | Available:     | Unknown        |
| Achievable:                 | Yes (Residential)                | Deliverable:   | No             |
| Capacity:                   | 48                               | Developable:   | In medium-term |