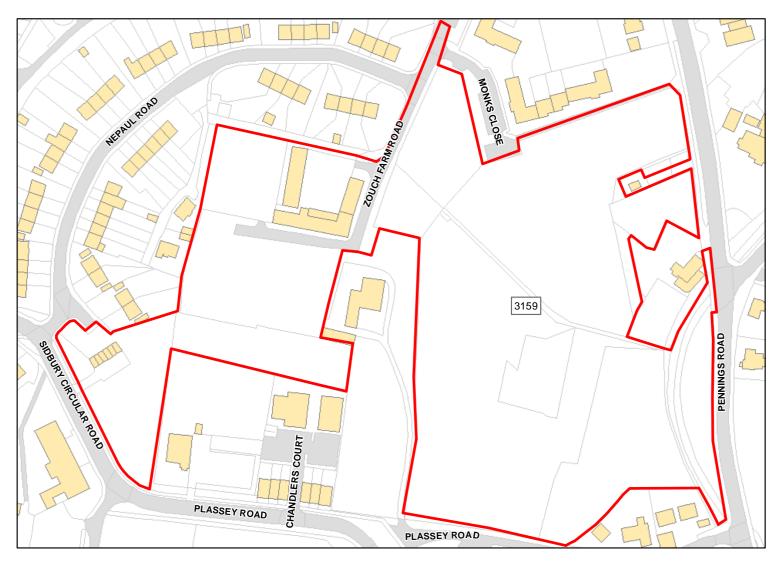

Site Address: Land at Pennings Road

Total Area: 3.7784ha HMA: East Wiltshire Suitable Area: Previous Use: Greenfield 0.0555ha (1.5%) Suitablity PP, FZ3, FZ2 Constraints\*: PP, SPA\_5km, SAC\_5km, SSSI\_2km, FZ3, FZ2, SPZ, ALCG1 All Constraints\*: Suitable: Unknown No. See suitability constraints. Available: Achievable: Not assessed. Deliverable: No 2 Capacity: Developable: In long-term