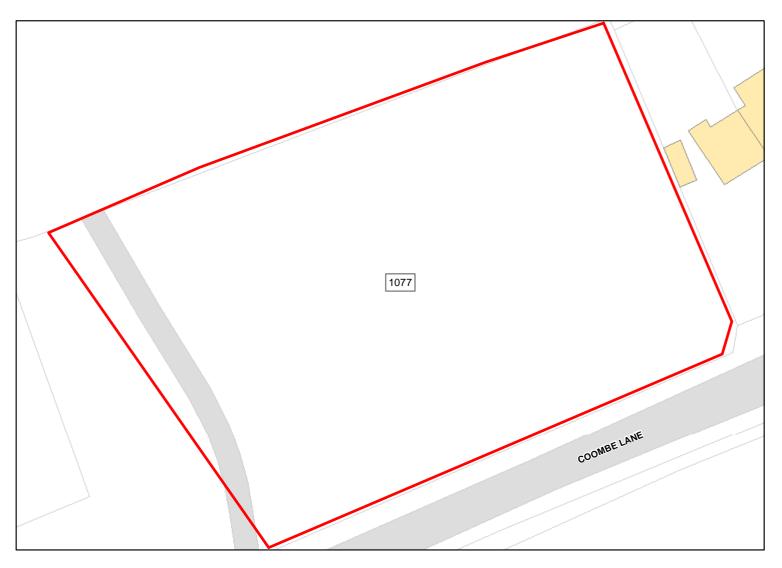

## Site Address: Land at Coombe, Coombe Lane

| Total Area:                 | 0.2866ha                         | HMA:          | East Wiltshire |
|-----------------------------|----------------------------------|---------------|----------------|
| Suitable Area:              | 0.0ha (0.0%)                     | Previous Use: | Greenfield     |
| Suitablity<br>Constraints*: | SFB                              |               |                |
| All Constraints*:           | SFB                              |               |                |
| Suitable:                   | No. See suitability constraints. | Available:    | Unknown        |
| Achievable:                 | Not assessed.                    | Deliverable:  | No             |
| Capacity:                   | 0                                | Developable:  | In long-term   |