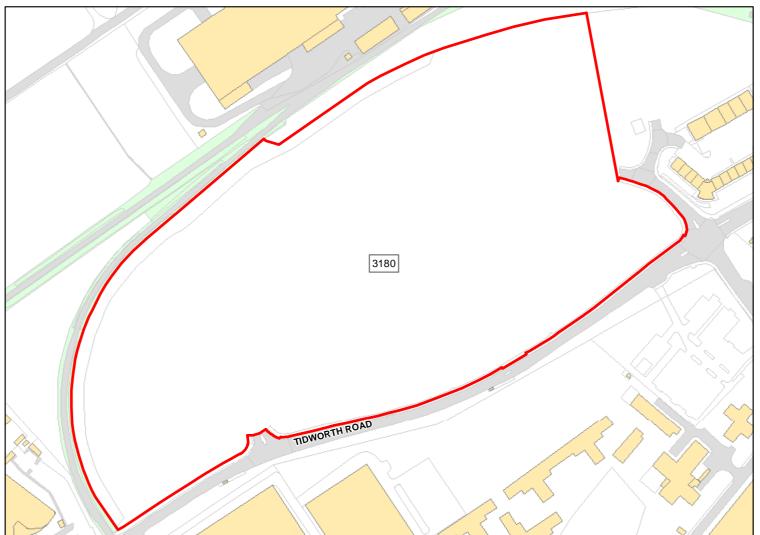

Castledown Site Address: Total Area: 10.8602ha HMA: East Wiltshire 0.065ha (0.6%) Previous Use: PDL Suitable Area: Suitablity PP, Allocation Constraints\*: PP, Allocation, SPA\_5km, SAC\_5km, SPZ, ALCG1 All Constraints\*: Suitable: No. See suitability constraints. Available: Unknown Achievable: Not assessed. Deliverable: No Capacity: 2 Developable: In long-term