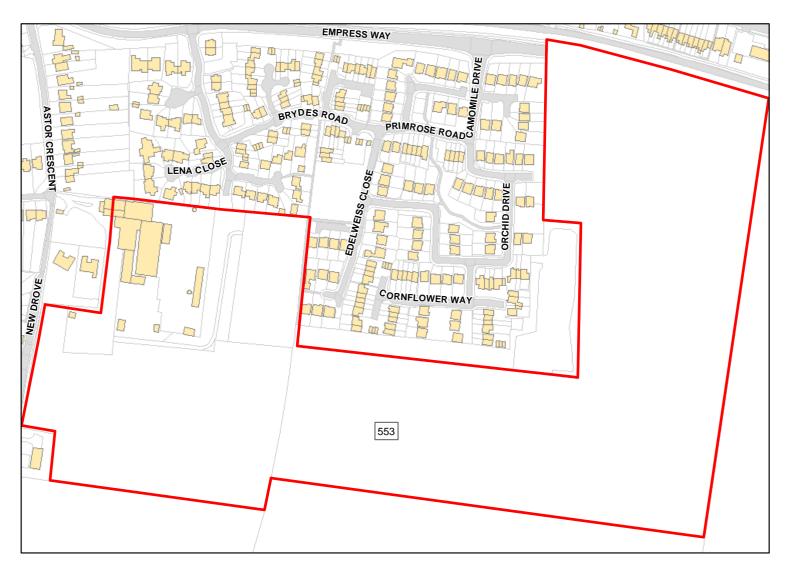

Site Address: Land at Empress Way

| Total Area:                 | 14.8833ha                        | HMA:          | East Wiltshire |
|-----------------------------|----------------------------------|---------------|----------------|
| Suitable Area:              | 10.3963ha (69.9%)                | Previous Use: | Greenfield     |
| Suitablity<br>Constraints*: | N/A                              |               |                |
| All Constraints*:           | Allocation, SPA_5km, SAC_5km, A  | ALCG1         |                |
| Suitable:                   | Yes. No suitability constraints. | Available:    | Yes            |
| Achievable:                 | Yes (Residential)                | Deliverable:  | Yes            |
| Capacity:                   | 336                              | Developable:  | In short-term  |