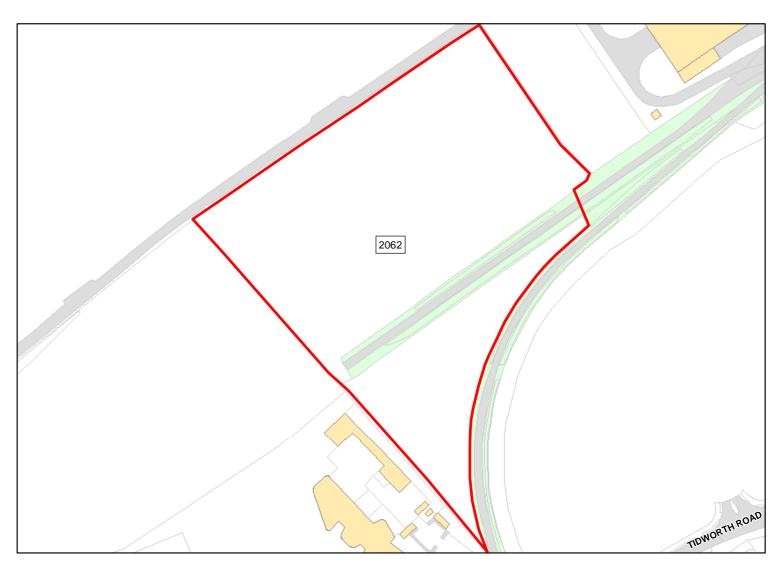

| HMA:          | East Wiltshire |
|-----------------------------|------------------------------------------|---------------|----------------|
| Suitable Area:              | 0.2125ha (2.8%)                          | Previous Use: | PDL            |
| Suitablity<br>Constraints*: | Allocation                               |               |                |
| All Constraints*:           | Allocation, SPA_5km, SAC_5km, SPZ, ALCG1 |               |                |
| Suitable:                   | No. See suitability constraints.         | Available:    | Unknown        |
| Achievable:                 | Not assessed.                            | Deliverable:  | No             |
| Capacity:                   | 8                                        | Developable:  | In long-term   |



| Total Area:                 | 3.6687ha                         | HMA:          | East Wiltshire |
|-----------------------------|----------------------------------|---------------|----------------|
| Suitable Area:              | 3.6687ha (100.0%)                | Previous Use: | Greenfield     |
| Suitablity<br>Constraints*: | N/A                              |               |                |
| All Constraints*:           | SPA_5km, SAC_5km, SPZ, ALCG1     |               |                |
| Suitable:                   | Yes. No suitability constraints. | Available:    | Unknown        |
| Achievable:                 | Yes (Residential)                | Deliverable:  | No             |
| Capacity:                   | 134                              | Developable:  | In medium-term