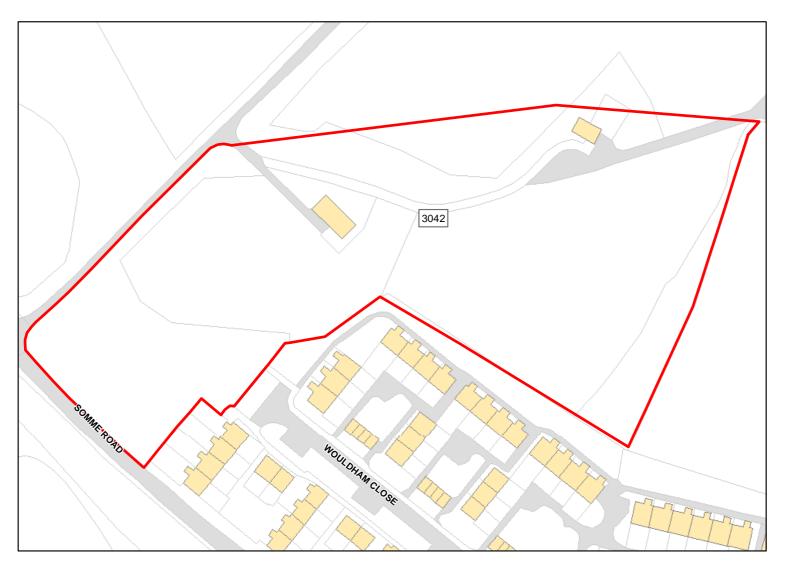

| Total Area:                 | 3.6687ha                         | HMA:          | East Wiltshire |
|-----------------------------|----------------------------------|---------------|----------------|
| Suitable Area:              | 3.6687ha (100.0%)                | Previous Use: | Greenfield     |
| Suitablity<br>Constraints*: | N/A                              |               |                |
| All Constraints*:           | SPA_5km, SAC_5km, SPZ, ALCG1     |               |                |
| Suitable:                   | Yes. No suitability constraints. | Available:    | Unknown        |
| Achievable:                 | Yes (Residential)                | Deliverable:  | No             |
| Capacity:                   | 134                              | Developable:  | In medium-term |