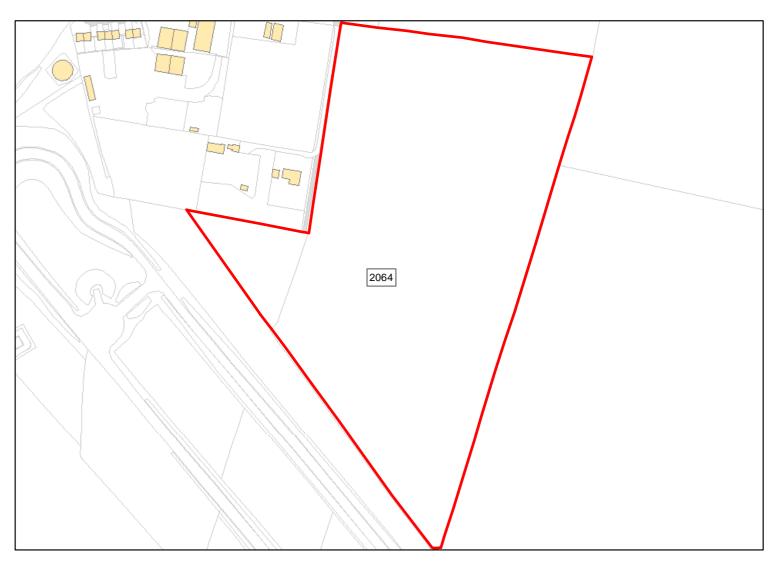

Total Area:                 | 3.7512ha                         | HMA:          | East Wiltshire |
|-----------------------------|----------------------------------|---------------|----------------|
| Suitable Area:              | 3.7512ha (100.0%)                | Previous Use: | Greenfield     |
| Suitablity<br>Constraints*: | N/A                              |               |                |
| All Constraints*:           | PP, SPA_5km, SAC_5km, SPZ, ALCG1 |               |                |
| Suitable:                   | Yes. No suitability constraints. | Available:    | Unknown        |
| Achievable:                 | Yes (Residential)                | Deliverable:  | No             |
| Capacity:                   | 137                              | Developable:  | In medium-term |



| Total Area:                 | 8.2718ha                         | HMA:          | East Wiltshire |
|-----------------------------|----------------------------------|---------------|----------------|
| Suitable Area:              | 8.2718ha (100.0%)                | Previous Use: | Greenfield     |
| Suitablity<br>Constraints*: | N/A                              |               |                |
| All Constraints*:           | SPA_5km, SAC_5km, ALCG1          |               |                |
| Suitable:                   | Yes. No suitability constraints. | Available:    | Yes            |
| Achievable:                 | Yes (Residential)                | Deliverable:  | Yes            |
| Capacity:                   | 267                              | Developable:  | In short-term