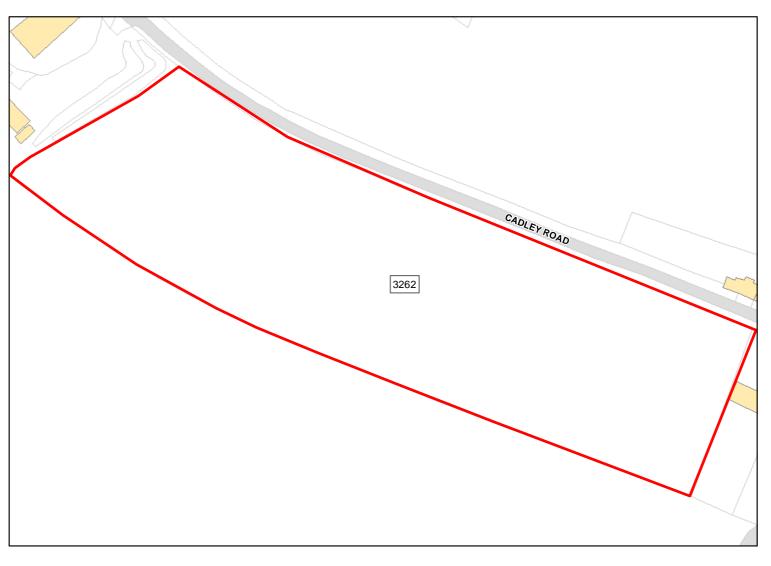

## Site Address: R/O of Properties on Cadley Road

| Total Area:                 | 1.1342ha                         | HMA:          | East Wiltshire |
|-----------------------------|----------------------------------|---------------|----------------|
| Suitable Area:              | 0.675ha (59.5%)                  | Previous Use: | PDL            |
| Suitablity<br>Constraints*: | N/A                              |               |                |
| All Constraints*:           | PP, SPA_5km, SAC_5km, AONB,      | SPZ, ALCG1    |                |
| Suitable:                   | Yes. No suitability constraints. | Available:    | Unknown        |
| Achievable:                 | Yes (Residential)                | Deliverable:  | No             |
| Capacity:                   | 42                               | Developable:  | In medium-term |