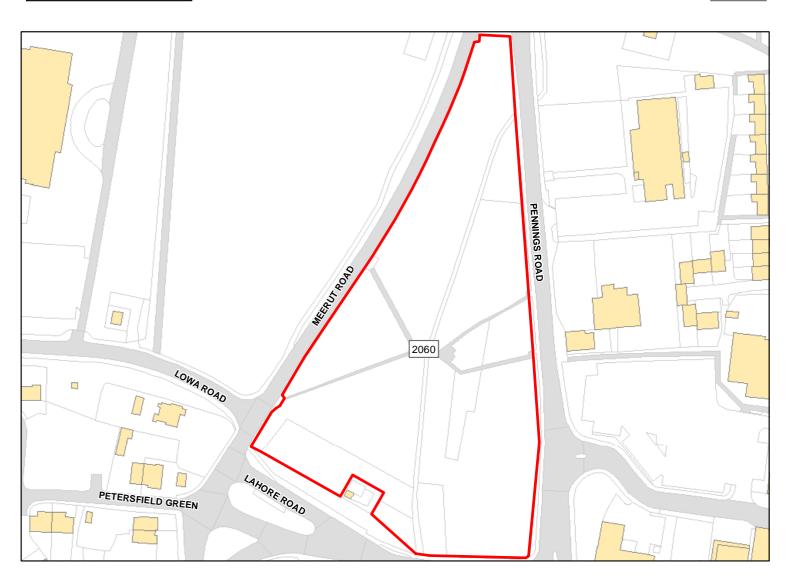

Site Address: Land at Pennings Road

Total Area: 3.7784ha HMA: East Wiltshire Suitable Area: Previous Use: Greenfield 0.0555ha (1.5%) Suitablity PP, FZ3, FZ2 Constraints\*: PP, SPA\_5km, SAC\_5km, SSSI\_2km, FZ3, FZ2, SPZ, ALCG1 All Constraints\*: Suitable: Unknown No. See suitability constraints. Available: Achievable: Not assessed. Deliverable: No 2 Capacity: Developable: In long-term