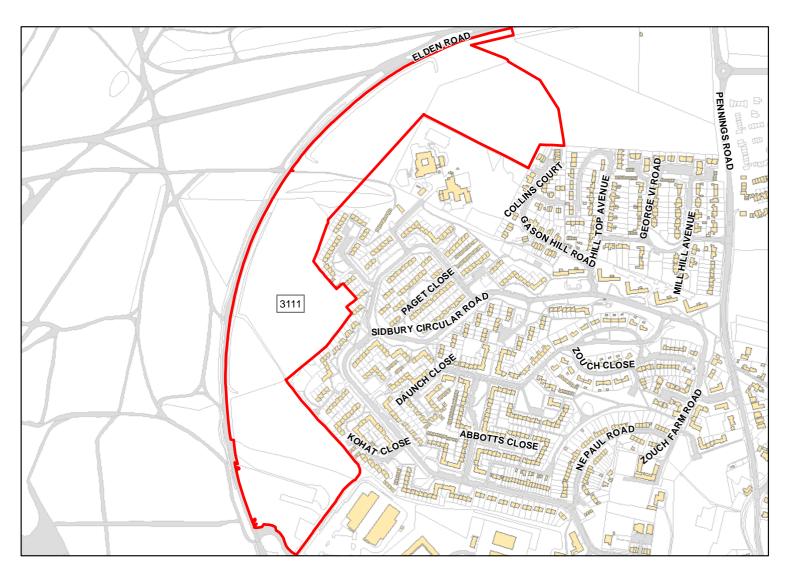

### Site Address: North East Quadrant

| Total Area:                 | 29.9263ha                        | HMA:             | East Wiltshire         |
|-----------------------------|----------------------------------|------------------|------------------------|
| Suitable Area:              | 0.5891ha (2.0%)                  | Previous Use:    | Greenfield             |
| Suitablity<br>Constraints*: | N/A                              |                  |                        |
| All Constraints*:           | PP, Allocation, SPA_5km, SAC_5   | km, SSSI_2km, FZ | 3, FZ2, SPZ, ALCG1, OP |
| Suitable:                   | Yes. No suitability constraints. | Available:       | Unknown                |
| Achievable:                 | Yes (Residential)                | Deliverable:     | No                     |
| Capacity:                   | 37                               | Developable:     | In medium-term         |