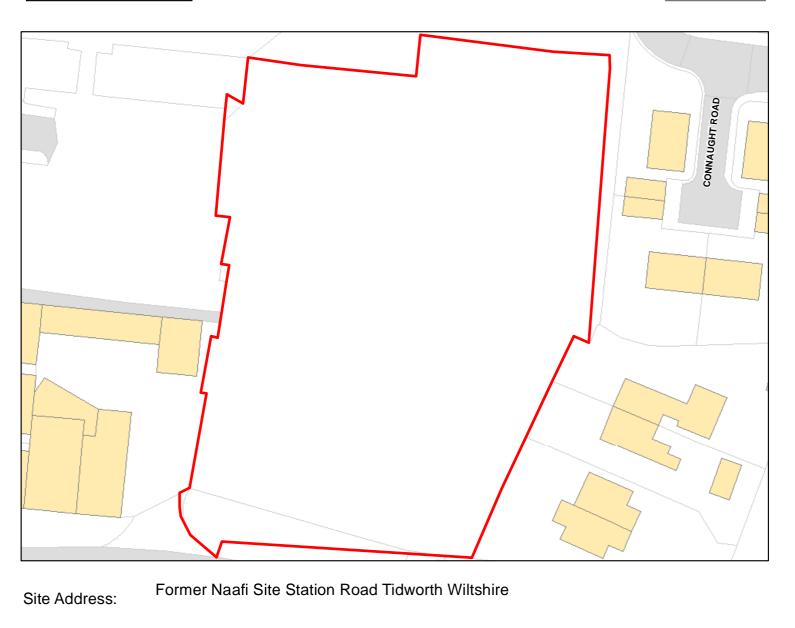

North Site, Former MSA Depot Site Address:

Total Area: 6.1174ha

Suitable Area: 0.0ha (0.0%)

East Wiltshire HMA:

Previous Use: Greenfield

Suitablity Allocation Constraints\*:

Allocation, SPA\_5km, SAC\_5km, CP58, SPZ, ALCG1 All Constraints\*:

| Suitable:   | No. See suitability constraints. | Available:   | Unknown      |
|-------------|----------------------------------|--------------|--------------|
| Achievable: | Not assessed.                    | Deliverable: | No           |
| Capacity:   | 0                                | Developable: | In long-term |