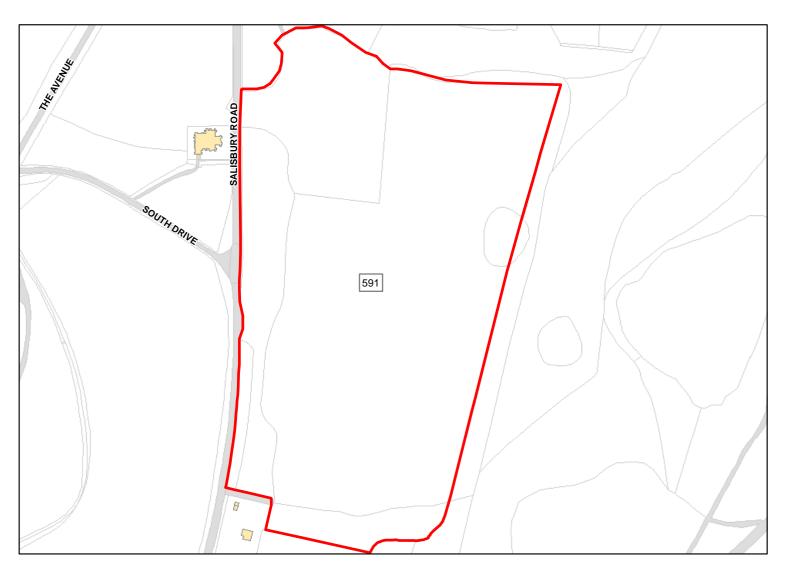

Site Address: Salisbury Road

| Total Area:                 | 0.2706ha                                                  | HMA:          | East Wiltshire |
|-----------------------------|-----------------------------------------------------------|---------------|----------------|
| Suitable Area:              | 0.0761ha (28.1%)                                          | Previous Use: | Greenfield     |
| Suitablity<br>Constraints*: | PP, FZ3, FZ2                                              |               |                |
| All Constraints*:           | PP, SPA_5km, SAC_5km, SSSI_2km, FZ3, FZ2, MRZ, SPZ, ALCG1 |               |                |
| Suitable:                   | No. See suitability constraints.                          | Available:    | Unknown        |
| Achievable:                 | Not assessed.                                             | Deliverable:  | No             |
| Capacity:                   | 3                                                         | Developable:  | In long-term   |