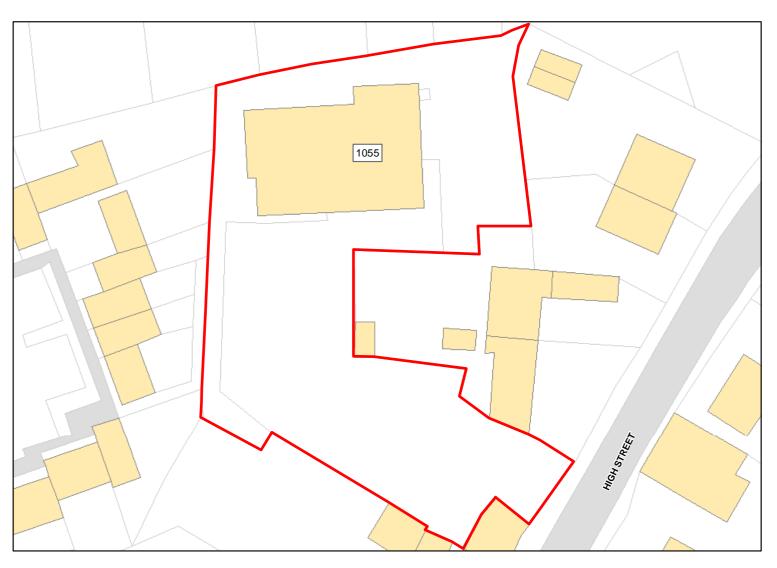

| Total Area:                 | 28.8647ha                        | HMA:          | East Wiltshire |
|-----------------------------|----------------------------------|---------------|----------------|
| Suitable Area:              | 28.8647ha (100.0%)               | Previous Use: | PDL            |
| Suitablity<br>Constraints*: | N/A                              |               |                |
| All Constraints*:           | SPA_5km, SAC_5km, SPZ, ALCG      | 1             |                |
| Suitable:                   | Yes. No suitability constraints. | Available:    | Unknown        |
| Achievable:                 | Yes (Residential)                | Deliverable:  | No             |
| Capacity:                   | 933                              | Developable:  | In medium-term |