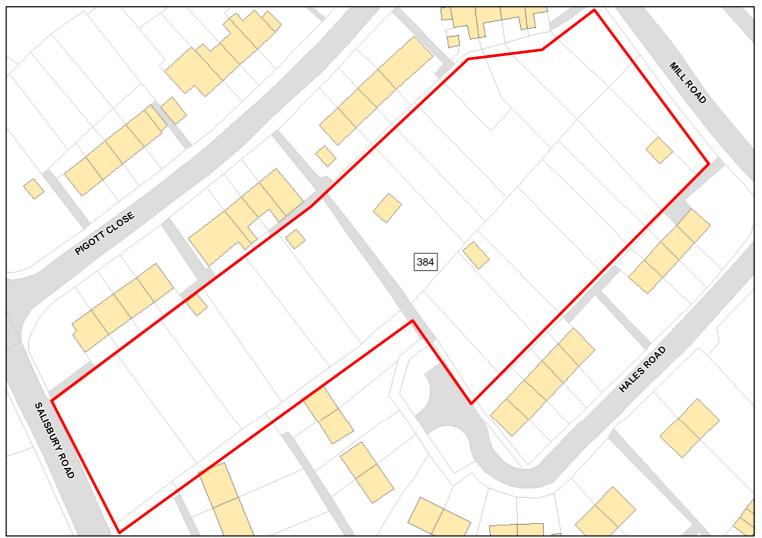

Walnut Close/Piggott Close Site Address: Total Area: 0.6374ha HMA: East Wiltshire Suitable Area: Previous Use: Greenfield 0.6227ha (97.7%) Suitablity N/A Constraints\*: PP, SPA\_5km, SAC\_5km, SSSI\_2km, MRZ, SPZ, ALCG1 All Constraints\*: Suitable: Yes. No suitability constraints. Available: Unknown Achievable: Yes (Residential) Deliverable: No Capacity: 39 Developable: In medium-term

Site Address: Walnut Close/Piggott Close

| Total Area:                 | 0.1661ha                                        | HMA:          | East Wiltshire |
|-----------------------------|-------------------------------------------------|---------------|----------------|
| Suitable Area:              | 0.1479ha (89.0%)                                | Previous Use: | Greenfield     |
| Suitablity<br>Constraints*: | PP, SIZE                                        |               |                |
| All Constraints*:           | PP, SPA_5km, SAC_5km, SSSI_2km, MRZ, SPZ, ALCG1 |               |                |
| Suitable:                   | No. See suitability constraints.                | Available:    | Unknown        |
| Achievable:                 | Not assessed.                                   | Deliverable:  | No             |
| Capacity:                   | 5                                               | Developable:  | In long-term   |

Site Address: Walnut Close/Piggott Close

| Total Area:                 | 0.2323ha                                    | HMA:          | East Wiltshire |
|-----------------------------|---------------------------------------------|---------------|----------------|
| Suitable Area:              | 0.2323ha (100.0%)                           | Previous Use: | Greenfield     |
| Suitablity<br>Constraints*: | SIZE                                        |               |                |
| All Constraints*:           | SPA_5km, SAC_5km, SSSI_2km, MRZ, SPZ, ALCG1 |               |                |
| Suitable:                   | No. See suitability constraints.            | Available:    | Unknown        |
| Achievable:                 | Not assessed.                               | Deliverable:  | No             |
| Capacity:                   | 9                                           | Developable:  | In long-term   |
|                             |                                             |               |                |