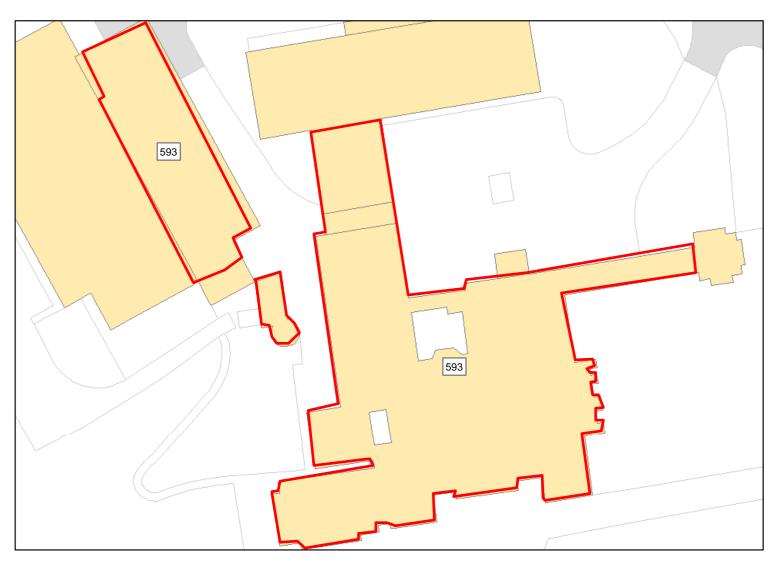

Site Address: Tedworth House, Stables Road

| Total Area:                 | 0.3301ha                         | HMA:            | East Wiltshire |
|-----------------------------|----------------------------------|-----------------|----------------|
| Suitable Area:              | 0.3301ha (100.0%)                | Previous Use:   | PDL            |
| Suitablity<br>Constraints*: | N/A                              |                 |                |
| All Constraints*:           | SPA_5km, SAC_5km, SSSI_2km,      | CP58, SPZ, ALCO | 61             |
| Suitable:                   | Yes. No suitability constraints. | Available:      | Unknown        |
| Achievable:                 | Yes (Residential)                | Deliverable:    | No             |
| Capacity:                   | 12                               | Developable:    | In medium-term |