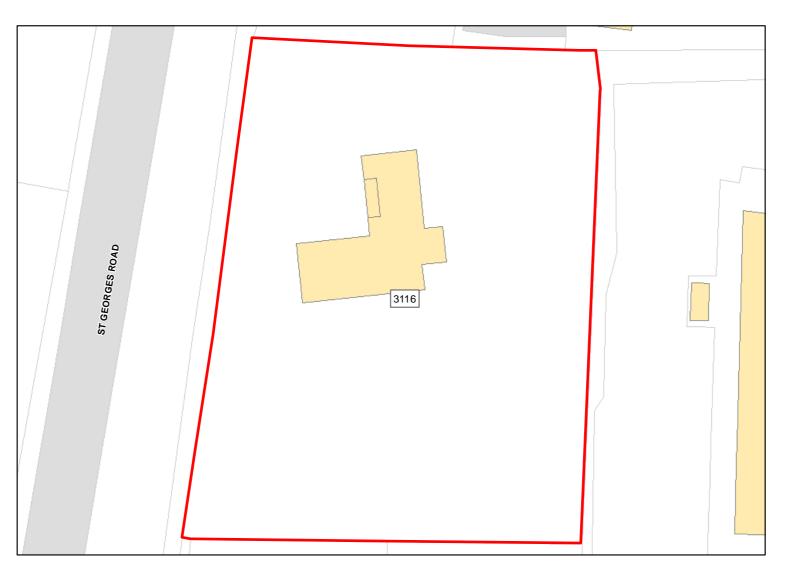

| 15.7305ha                        | HMA:          | East Wiltshire |
|-----------------------------|----------------------------------|---------------|----------------|
| Suitable Area:              | 15.7305ha (100.0%)               | Previous Use: | Greenfield     |
| Suitablity<br>Constraints*: | N/A                              |               |                |
| All Constraints*:           | SPA_5km, SAC_5km, SSSI_2km       | , SPZ, ALCG1  |                |
| Suitable:                   | Yes. No suitability constraints. | Available:    | Unknown        |
| Achievable:                 | Yes (Residential)                | Deliverable:  | No             |
| Capacity:                   | 508                              | Developable:  | In medium-term |

# Tidworth: Tidworth



3116

## Site Address: The former Rectory site

| Total Area:                 | 0.2314ha                         | HMA:          | East Wiltshire |
|-----------------------------|----------------------------------|---------------|----------------|
| Suitable Area:              | 0.2314ha (100.0%)                | Previous Use: | PDL            |
| Suitablity<br>Constraints*: | SIZE                             |               |                |
| All Constraints*:           | SPA_5km, SAC_5km, SSSI_2km,      | SPZ, ALCG1    |                |
| Suitable:                   | No. See suitability constraints. | Available:    | Yes            |
| Achievable:                 | Not assessed.                    | Deliverable:  | No             |
| Capacity:                   | 9