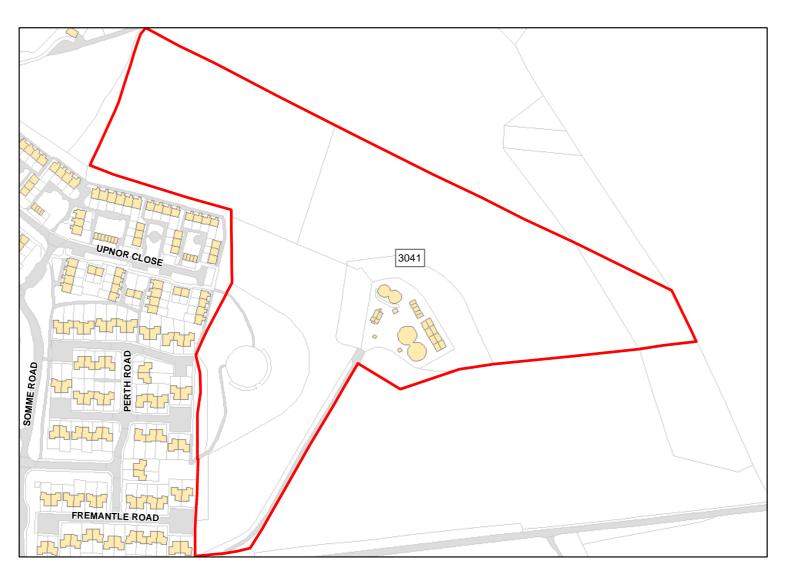

North Site, Former MSA Depot Site Address:

Total Area: 6.1174ha

Suitable Area: 0.0ha (0.0%)

East Wiltshire HMA:

Previous Use: Greenfield

Suitablity Allocation Constraints\*:

Allocation, SPA\_5km, SAC\_5km, CP58, SPZ, ALCG1 All Constraints\*:

| Suitable:   | No. See suitability constraints. | Available:   | Unknown      |
|-------------|----------------------------------|--------------|--------------|
| Achievable: | Not assessed.                    | Deliverable: | No           |
| Capacity:   | 0                                | Developable: | In long-term |