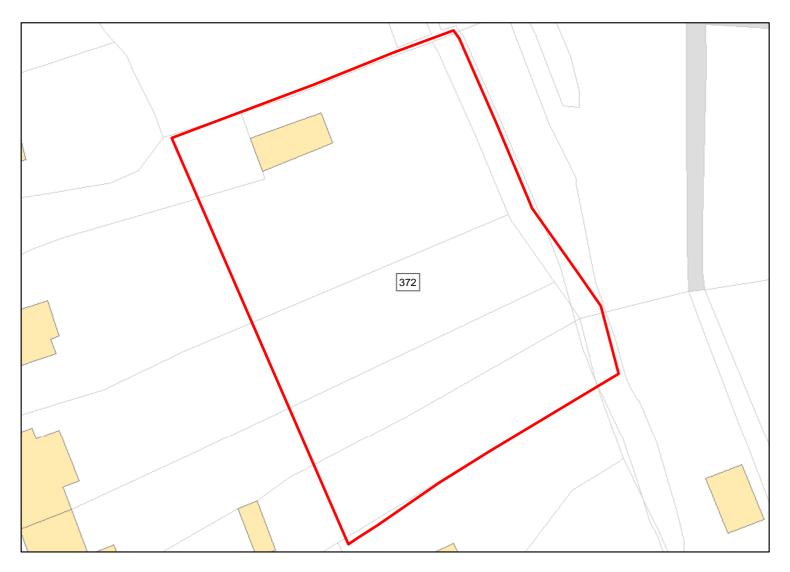

Total Area:                 | 0.7596ha                         | HMA:          | East Wiltshire |
|-----------------------------|----------------------------------|---------------|----------------|
| Suitable Area:              | 0.0692ha (9.1%)                  | Previous Use: | PDL            |
| Suitablity<br>Constraints*: | PP                               |               |                |
| All Constraints*:           | PP, SPA_5km, SAC_5km, ALCG1      |               |                |
| Suitable:                   | No. See suitability constraints. | Available:    | Unknown        |
| Achievable:                 | Not assessed.                    | Deliverable:  | No             |
| Capacity:                   | 3                                | Developable:  | In long-term   |



Site Address: R/O 14 - 22 Castle Street

| Total Area:                 | 0.1857ha                            | HMA:          | East Wiltshire |
|-----------------------------|-------------------------------------|---------------|----------------|
| Suitable Area:              | 0.1857ha (100.0%)                   | Previous Use: | PDL            |
| Suitablity<br>Constraints*: | SIZE                                |               |                |
| All Constraints*:           | SPA_5km, SAC_5km, SAMS, CP58, ALCG1 |               |                |
| Suitable:                   | No. See suitability constraints.    | Available:    | Unknown        |
| Achievable:                 | Not assessed.                       | Deliverable:  | No             |
| Capacity:                   | 7