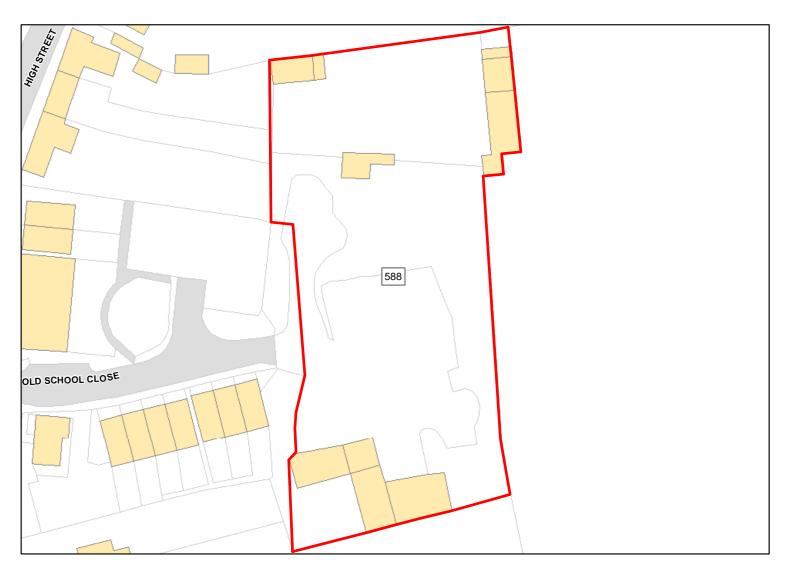

### Tidworth: Colingbourne Ducis

Site Address: Collingbourne Ducis

| Total Area:                 | 1.2997ha                         | HMA:               | East Wiltshire |
|-----------------------------|----------------------------------|--------------------|----------------|
| Suitable Area:              | 0.8838ha (68.0%)                 | Previous Use:      | Greenfield     |
| Suitablity<br>Constraints*: | N/A                              |                    |                |
| All Constraints*:           | SPA_5km, SAC_5km, SSSI_2km,      | FZ3, FZ2, CP58, \$ | SPZ, ALCG1     |
| Suitable:                   | Yes. No suitability constraints. | Available:         | Yes            |
| Achievable:                 | Yes (Residential)                | Deliverable:       | Yes            |
| Capacity:                   | 56                               | Developable:       | In short-term  |