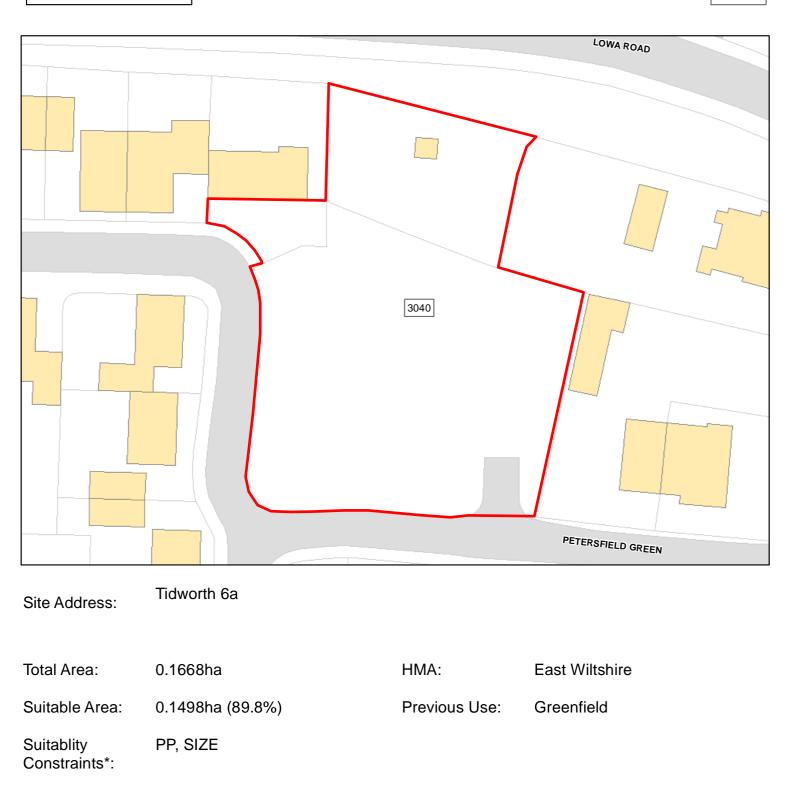

\*Note: Constraint abbreviations can be found in the SHELAA Methodology Report in Appendices 1 and 2 on pages 14 and 16.

Previous Use:

Greenfield

Site Address: Land off Cadley Road

| Total Area:                 | 2.7862ha                                     | HMA:          | East Wiltshire |
|-----------------------------|----------------------------------------------|---------------|----------------|
| Suitable Area:              | 2.636ha (94.6%)                              | Previous Use: | Greenfield     |
| Suitablity<br>Constraints*: | N/A                                          |               |                |
| All Constraints*:           | SPA_5km, SAC_5km, FZ3, FZ2, AONB, SPZ, ALCG1 |               |                |
| Suitable:                   | Yes. No suitability constraints.             | Available:    | Yes            |
| Achievable:                 | Yes (Residential)                            | Deliverable:  | Yes            |
| Capacity:                   | 96                                           | Developable:  | In short-term  |