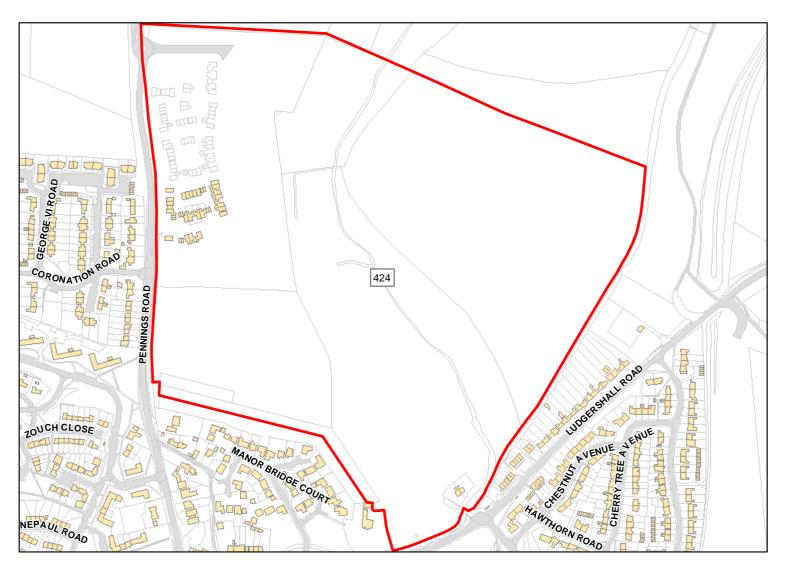

Site Address: Land at Pennings Road

Total Area: 3.7784ha HMA: East Wiltshire Suitable Area: Previous Use: Greenfield 0.0555ha (1.5%) Suitablity PP, FZ3, FZ2 Constraints\*: PP, SPA\_5km, SAC\_5km, SSSI\_2km, FZ3, FZ2, SPZ, ALCG1 All Constraints\*: Suitable: Unknown No. See suitability constraints. Available: Achievable: Not assessed. Deliverable: No 2 Capacity: Developable: In long-term