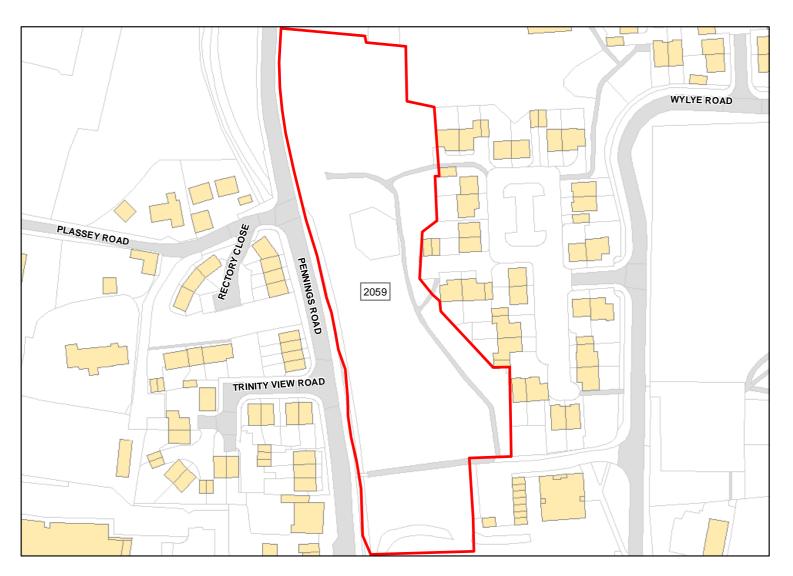

2059

Site Address: Tidworth 3

| Total Area:                 | 1.1186ha                         | HMA:               | East Wiltshire |
|-----------------------------|----------------------------------|--------------------|----------------|
| Suitable Area:              | 0.0587ha (5.2%)                  | Previous Use:      | Greenfield     |
| Suitablity<br>Constraints*: | PP, FZ3, FZ2                     |                    |                |
| All Constraints*:           | PP, SPA_5km, SAC_5km, SSSI_2     | 2km, FZ3, FZ2, SP2 | Z, ALCG1       |
| Suitable:                   | No. See suitability constraints. | Available:         | Unknown        |
| Achievable:                 | Not assessed.                    | Deliverable:       | No             |
| Capacity:                   | 2                                | Developable:       | In long-term   |