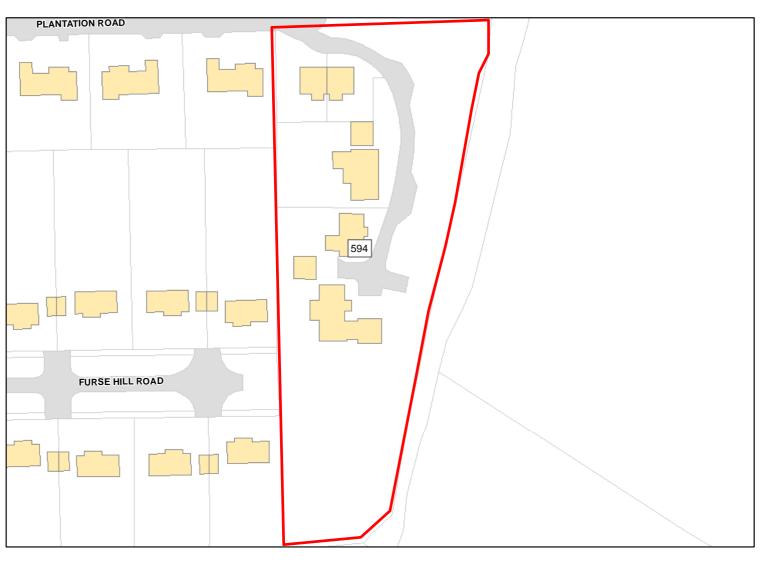

### Site Address: Land off Plantation road

| Total Area:                 | 0.6129ha                         | HMA:             | East Wiltshire |
|-----------------------------|----------------------------------|------------------|----------------|
| Suitable Area:              | 0.0198ha (3.2%)                  | Previous Use:    | Greenfield     |
| Suitablity<br>Constraints*: | PP                               |                  |                |
| All Constraints*:           | PP, SPA_5km, SAC_5km, SSSI_2     | 2km, SPZ, ALCG1, | OP             |
| Suitable:                   | No. See suitability constraints. | Available:       | Unknown        |
| Achievable:                 | Not assessed.                    | Deliverable:     | No             |
| Capacity:                   | 1                                | Developable:     | In long-term   |