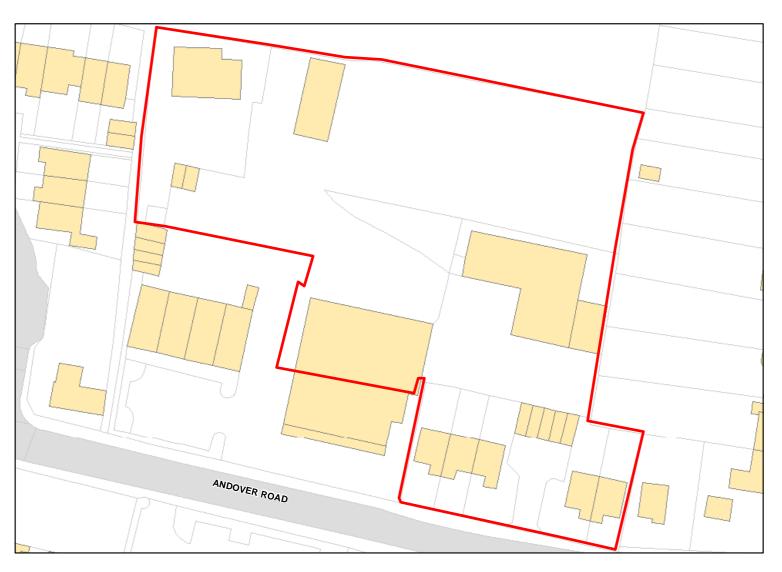

## Site Address: Pumping Station, Andover Road

| Total Area:                 | 0.167ha                          | HMA:          | East Wiltshire |
|-----------------------------|----------------------------------|---------------|----------------|
| Suitable Area:              | 0.167ha (100.0%)                 | Previous Use: | PDL            |
| Suitablity<br>Constraints*: | SIZE                             |               |                |
| All Constraints*:           | SPA_5km, SAC_5km, SPZ, ALCG1     |               |                |
| Suitable:                   | No. See suitability constraints. | Available:    | Unknown        |
| Achievable:                 | Not assessed.                    | Deliverable:  | No             |
| Capacity:                   | 6                                | Developable:  | In long-term   |