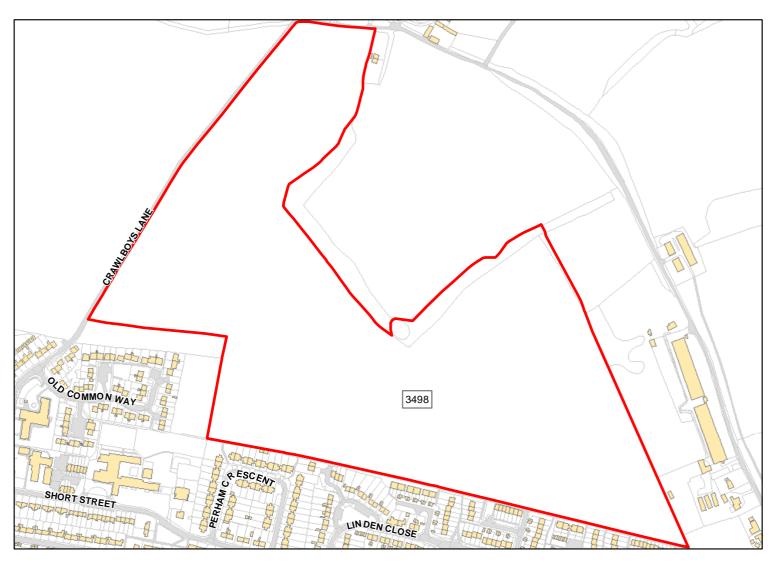

## Site Address: Land East of Crawlboys Road

| Total Area:                 | 23.7947ha                        | HMA:          | East Wiltshire |
|-----------------------------|----------------------------------|---------------|----------------|
| Suitable Area:              | 23.7947ha (100.0%)               | Previous Use: | Greenfield     |
| Suitablity<br>Constraints*: | N/A                              |               |                |
| All Constraints*:           | SPA_5km, SAC_5km, SPZ, ALCG1     |               |                |
| Suitable:                   | Yes. No suitability constraints. | Available:    | Yes            |
| Achievable:                 | Yes (Residential)                | Deliverable:  | Yes            |
| Capacity:                   | 769                              | Developable:  | In short-term  |