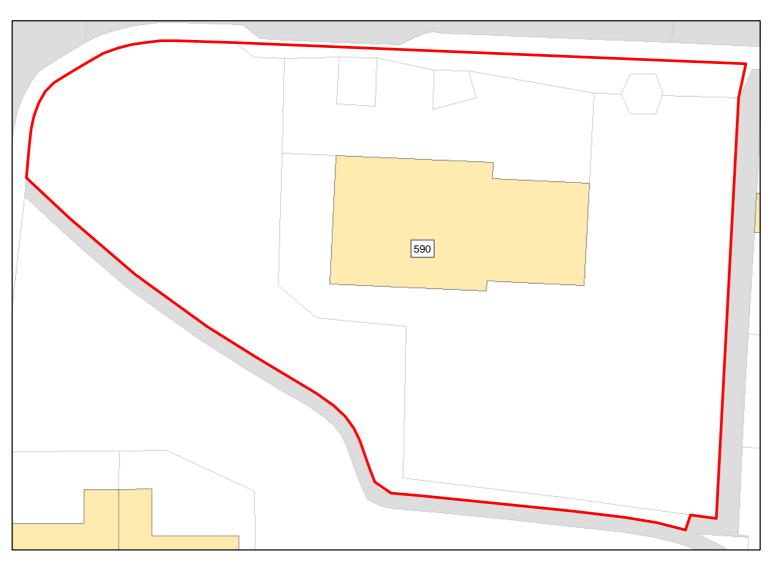

Castledown Site Address: Total Area: 10.8602ha HMA: East Wiltshire 0.065ha (0.6%) Previous Use: PDL Suitable Area: Suitablity PP, Allocation Constraints\*: PP, Allocation, SPA\_5km, SAC\_5km, SPZ, ALCG1 All Constraints\*: Suitable: No. See suitability constraints. Available: Unknown Achievable: Not assessed. Deliverable: No Capacity: 2 Developable: In long-term