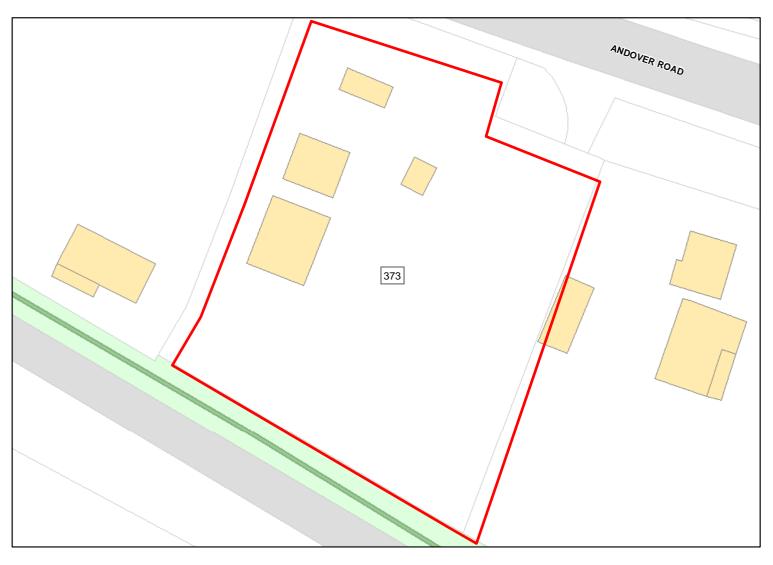

| 0.1857ha                            | HMA:          | East Wiltshire |
|-----------------------------|-------------------------------------|---------------|----------------|
| Suitable Area:              | 0.1857ha (100.0%)                   | Previous Use: | PDL            |
| Suitablity<br>Constraints*: | SIZE                                |               |                |
| All Constraints*:           | SPA_5km, SAC_5km, SAMS, CP58, ALCG1 |               |                |
| Suitable:                   | No. See suitability constraints.    | Available:    | Unknown        |
| Achievable:                 | Not assessed.                       | Deliverable:  | No             |
| Capacity:                   | 7                                   | Developable:  | In long-term   |



## Site Address: Pumping Station, Andover Road

| Total Area:                 | 0.167ha                          | HMA:          | East Wiltshire |
|-----------------------------|----------------------------------|---------------|----------------|
| Suitable Area:              | 0.167ha (100.0%)                 | Previous Use: | PDL            |
| Suitablity<br>Constraints*: | SIZE                             |               |                |
| All Constraints*:           | SPA_5km, SAC_5km, SPZ, ALCG1     |               |                |
| Suitable:                   | No. See suitability constraints. | Available:    | Unknown        |
| Achievable:                 | Not assessed.                    | Deliverable:  | No             |
| Capacity:                   | 6