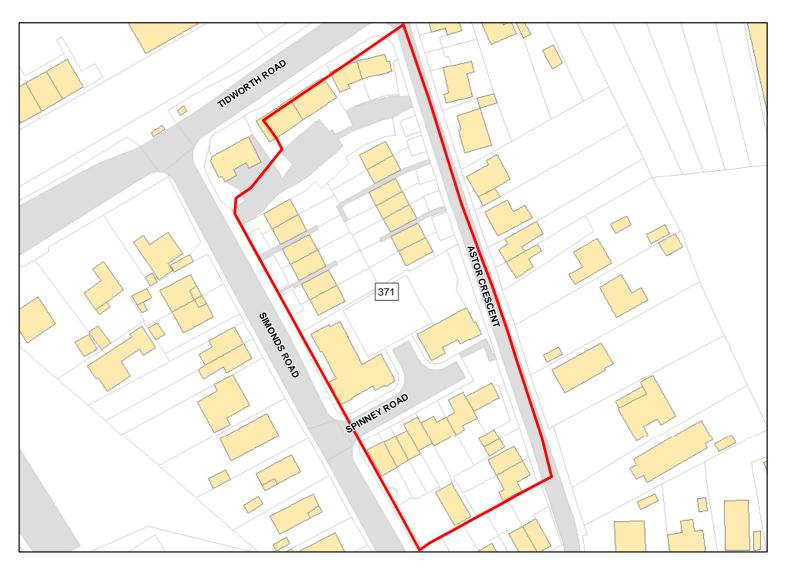

Site Address: Simonds Road

| Total Area:                 | 0.7596ha                         | HMA:          | East Wiltshire |
|-----------------------------|----------------------------------|---------------|----------------|
| Suitable Area:              | 0.0692ha (9.1%)                  | Previous Use: | PDL            |
| Suitablity<br>Constraints*: | PP                               |               |                |
| All Constraints*:           | PP, SPA_5km, SAC_5km, ALCG1      |               |                |
| Suitable:                   | No. See suitability constraints. | Available:    | Unknown        |
| Achievable:                 | Not assessed.                    | Deliverable:  | No             |
| Capacity:                   | 3                                | Developable:  | In long-term   |