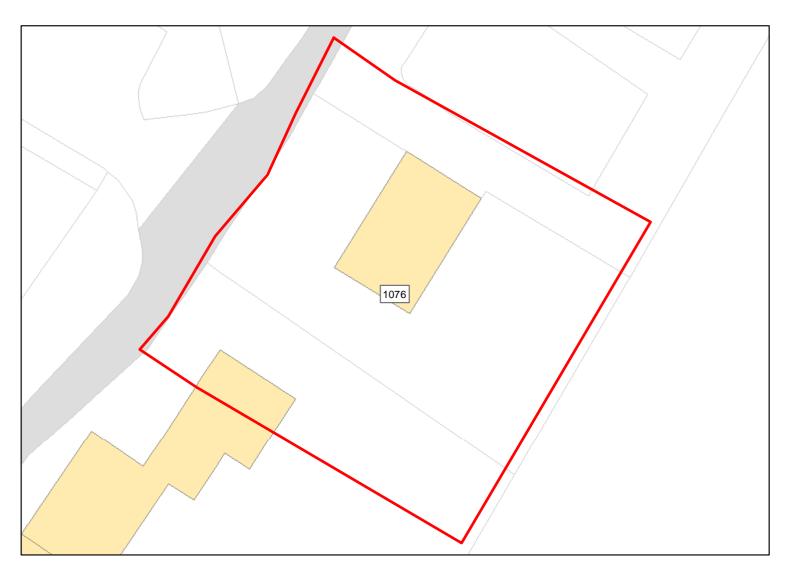

### Tidworth: Colingbourne Ducis

Site Address: Church Farm to Linden Cottage, High Street

| Total Area:                 | 0.6732ha                                           | HMA:          | East Wiltshire |
|-----------------------------|----------------------------------------------------|---------------|----------------|
| Suitable Area:              | 0.5738ha (85.2%)                                   | Previous Use: | PDL            |
| Suitablity<br>Constraints*: | N/A                                                |               |                |
| All Constraints*:           | SPA_5km, SAC_5km, FZ3, FZ2, CP58, CP58, SPZ, ALCG1 |               |                |
| Suitable:                   | Yes. No suitability constraints.                   | Available:    | Unknown        |
| Achievable:                 | Yes (Residential)                                  | Deliverable:  | No             |
| Capacity:                   | 36                                                 | Developable:  | In medium-term |