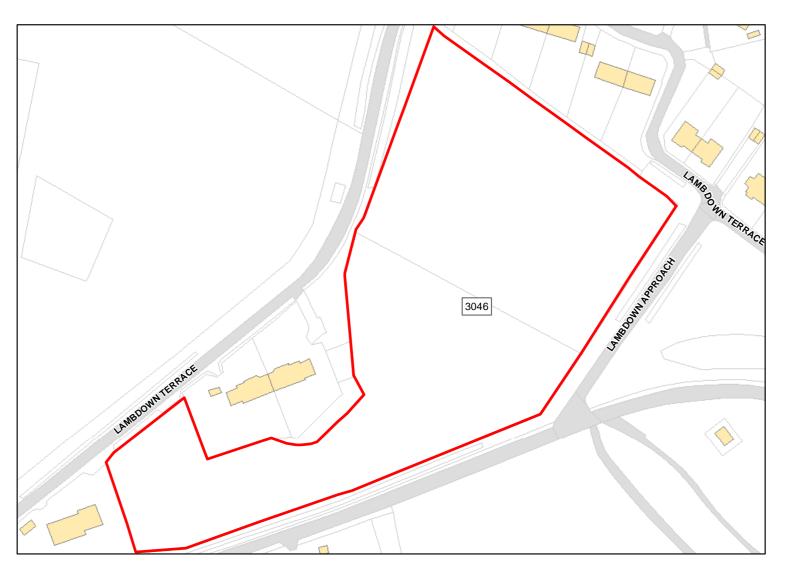

Site Address: MOD NW Tidworth 2

| Total Area:                 | 15.7305ha                        | HMA:          | East Wiltshire |
|-----------------------------|----------------------------------|---------------|----------------|
| Suitable Area:              | 15.7305ha (100.0%)               | Previous Use: | Greenfield     |
| Suitablity<br>Constraints*: | N/A                              |               |                |
| All Constraints*:           | SPA_5km, SAC_5km, SSSI_2km       | , SPZ, ALCG1  |                |
| Suitable:                   | Yes. No suitability constraints. | Available:    | Unknown        |
| Achievable:                 | Yes (Residential)                | Deliverable:  | No             |
| Capacity:                   | 508                              | Developable:  | In medium-term |