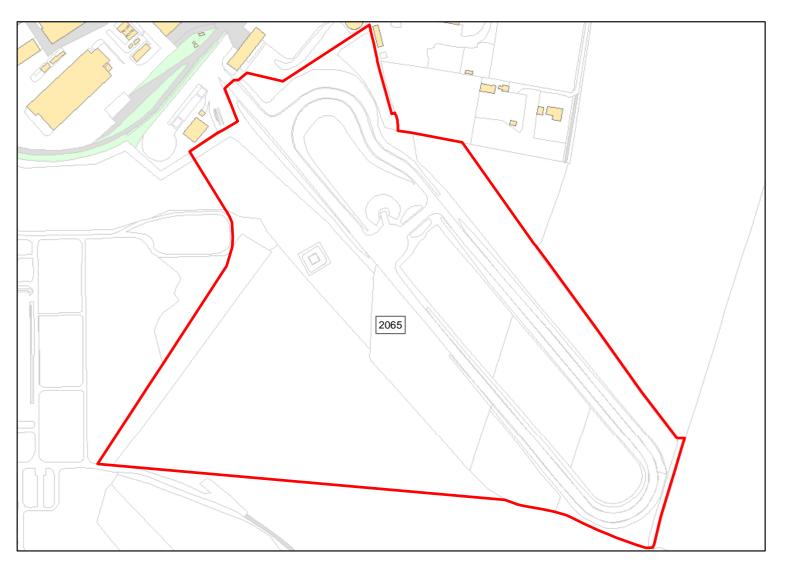

2065

Site Address: Ludgershall 4

| Total Area:                 | 16.4964ha                        | HMA:          | East Wiltshire |
|-----------------------------|----------------------------------|---------------|----------------|
| Suitable Area:              | 16.4964ha (100.0%)               | Previous Use: | PDL            |
| Suitablity<br>Constraints*: | N/A                              |               |                |
| All Constraints*:           | SPA_5km, SAC_5km, ALCG1          |               |                |
| Suitable:                   | Yes. No suitability constraints. | Available:    | Yes            |
| Achievable:                 | Yes (Residential)                | Deliverable:  | Yes            |
| Capacity:                   | 533                              | Developable:  | In short-term  |