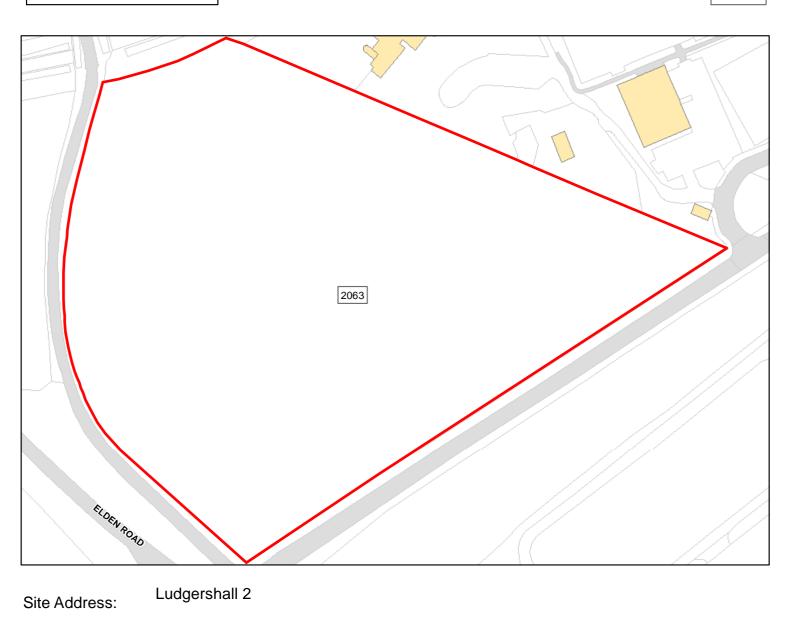

Total Area:                 | 3.6687ha                         | HMA:          | East Wiltshire |
|-----------------------------|----------------------------------|---------------|----------------|
| Suitable Area:              | 3.6687ha (100.0%)                | Previous Use: | Greenfield     |
| Suitablity<br>Constraints*: | N/A                              |               |                |
| All Constraints*:           | SPA_5km, SAC_5km, SPZ, ALCG1     |               |                |
| Suitable:                   | Yes. No suitability constraints. | Available:    | Unknown        |
| Achievable:                 | Yes (Residential)                | Deliverable:  | No             |
| Capacity:                   | 134                              | Developable:  | In medium-term |



| Total Area:                 | 3.7512ha                         | HMA:          | East Wiltshire |
|-----------------------------|----------------------------------|---------------|----------------|
| Suitable Area:              | 3.7512ha (100.0%)                | Previous Use: | Greenfield     |
| Suitablity<br>Constraints*: | N/A                              |               |                |
| All Constraints*:           | PP, SPA_5km, SAC_5km, SPZ, ALCG1 |               |                |
| Suitable:                   | Yes. No suitability constraints. | Available:    | Unknown        |
| Achievable:                 | Yes (Residential)                | Deliverable:  | No             |
| Capacity:                   | 137                              | Developable:  | In medium-term