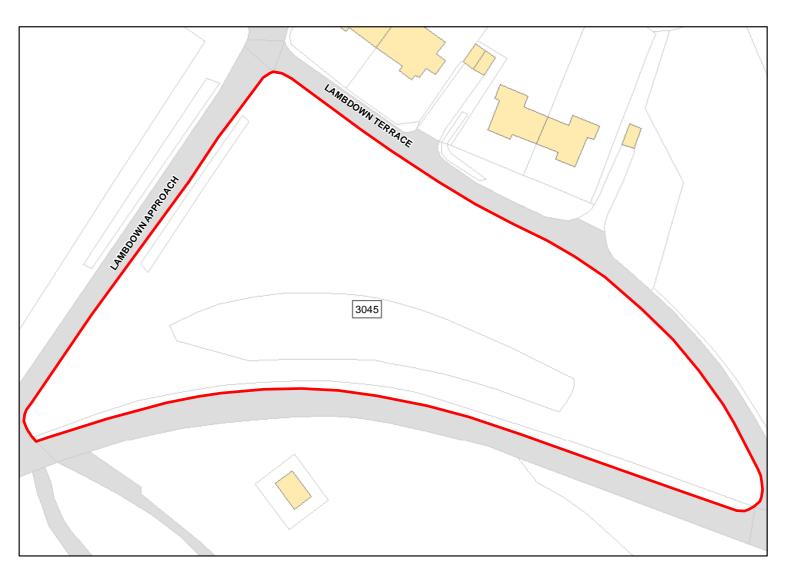

3110

Site Address: MOD NW Tidworth 1

| Total Area:                 | 3.8983ha                         | HMA:          | East Wiltshire |
|-----------------------------|----------------------------------|---------------|----------------|
| Suitable Area:              | 3.8983ha (100.0%)                | Previous Use: | Greenfield     |
| Suitablity<br>Constraints*: | N/A                              |               |                |
| All Constraints*:           | SPA_5km, SAC_5km, SSSI_2km,      | SPZ, ALCG1    |                |
| Suitable:                   | Yes. No suitability constraints. | Available:    | Unknown        |
| Achievable:                 | Yes (Residential)                | Deliverable:  | No             |
| Capacity:                   | 142                              | Developable:  | In medium-term |