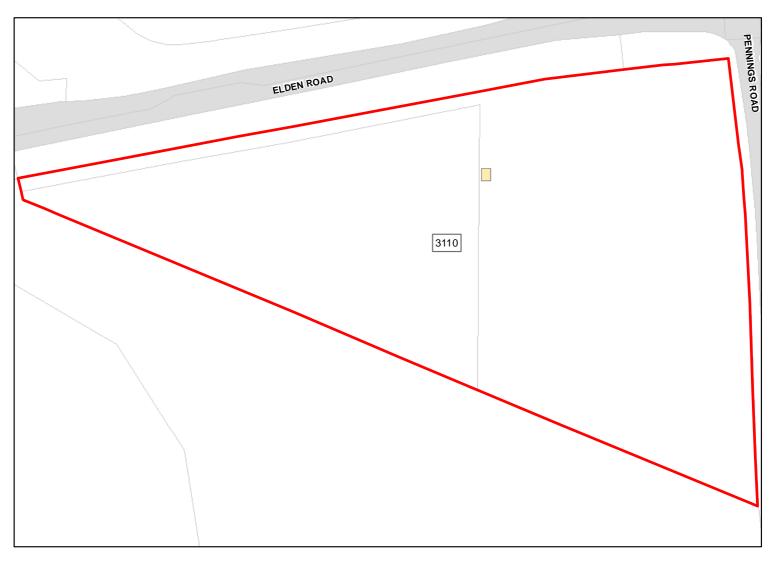

3110

Site Address: MOD NW Tidworth 1

| Total Area:                 | 3.8983ha                         | HMA:          | East Wiltshire |
|-----------------------------|----------------------------------|---------------|----------------|
| Suitable Area:              | 3.8983ha (100.0%)                | Previous Use: | Greenfield     |
| Suitablity<br>Constraints*: | N/A                              |               |                |
| All Constraints*:           | SPA_5km, SAC_5km, SSSI_2km,      | SPZ, ALCG1    |                |
| Suitable:                   | Yes. No suitability constraints. | Available:    | Unknown        |
| Achievable:                 | Yes (Residential)                | Deliverable:  | No             |
| Capacity:                   | 142                              | Developable:  | In medium-term |