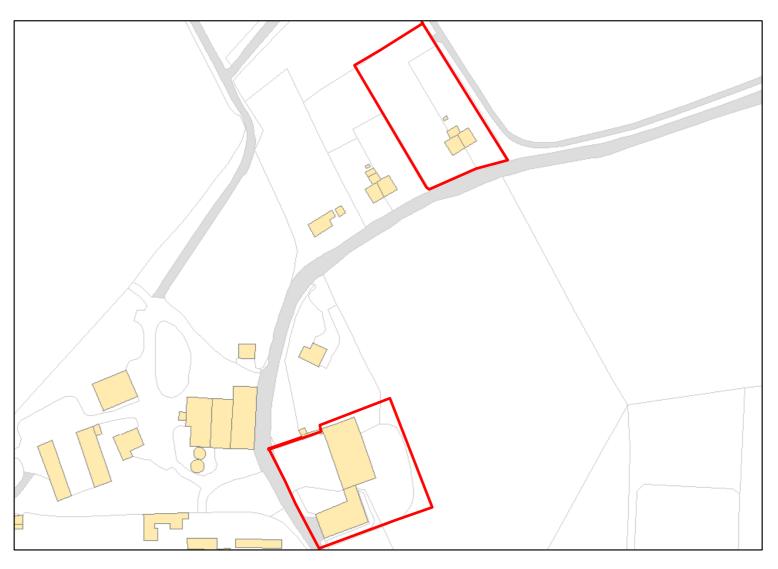

## Site Address: Land at Coombe, Coombe Lane

| Total Area:                 | 0.2866ha                         | HMA:          | East Wiltshire |
|-----------------------------|----------------------------------|---------------|----------------|
| Suitable Area:              | 0.0ha (0.0%)                     | Previous Use: | Greenfield     |
| Suitablity<br>Constraints*: | SFB                              |               |                |
| All Constraints*:           | SFB                              |               |                |
| Suitable:                   | No. See suitability constraints. | Available:    | Unknown        |
| Achievable:                 | Not assessed.                    | Deliverable:  | No             |
| Capacity:                   | 0                                | Developable:  | In long-term   |