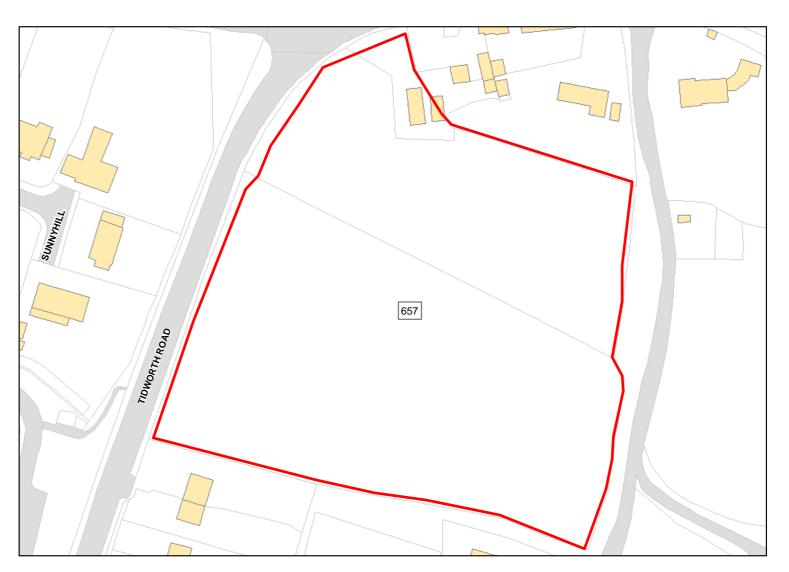

|   |                             |     | 1 |
|---|-----------------------------|-----|---|
|   |                             |     |   |
|   |                             |     |   |
|   |                             |     |   |
|   |                             |     |   |
|   |                             | 686 |   |
|   |                             |     |   |
|   |                             |     |   |
|   |                             |     |   |
|   |                             |     |   |
| - |                             |     |   |
|   | Land North of Paddock Close |     |   |

686

#### Site Address: Land North of Paddock Close

Tidworth: Open Countryside

| Total Area:                 | 1.066ha                          | HMA:          | East Wiltshire |
|-----------------------------|----------------------------------|---------------|----------------|
| Suitable Area:              | 0.0ha (0.0%)                     | Previous Use: | Greenfield     |
| Suitablity<br>Constraints*: | SFB                              |               |                |
| All Constraints*:           | SFB                              |               |                |
| Suitable:                   | No. See suitability constraints. | Available:    | Unknown        |
| Achievable:                 | Not assessed.                    | Deliverable:  | No             |
| Capacity:                   | 0                                | Developable:  | In long-term   |