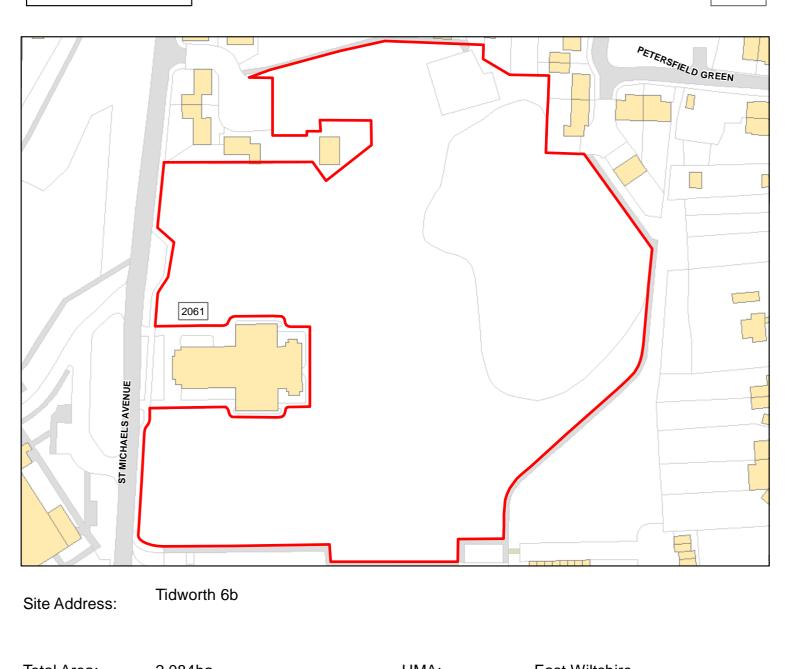

### Tidworth: Tidworth

| Iotal Area:                 | 2.084na                                    | HMA:          | East Wiltsnire |
|-----------------------------|--------------------------------------------|---------------|----------------|
| Suitable Area:              | 2.047ha (98.2%)                            | Previous Use: | Greenfield     |
| Suitablity<br>Constraints*: | N/A                                        |               |                |
| All Constraints*:           | PP, SPA_5km, SAC_5km, SSSI_2km, SPZ, ALCG1 |               |                |
| Suitable:                   | Yes. No suitability constraints.           | Available:    | Unknown        |
| Achievable:                 | Yes (Residential)                          | Deliverable:  | No             |
| Capacity:                   | 75                                         | Developable:  | In medium-term |