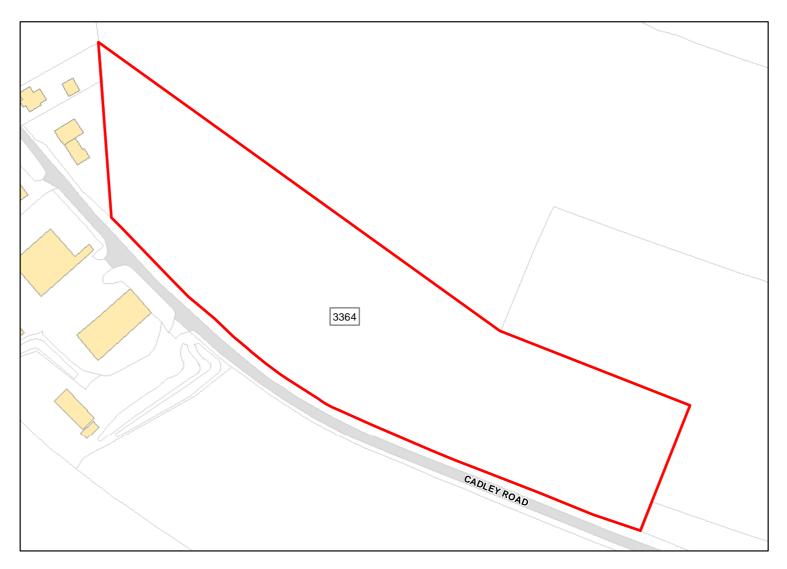

\*Note: Constraint abbreviations can be found in the SHELAA Methodology Report in Appendices 1 and 2 on pages 14 and 16.

Previous Use:

Greenfield

Site Address: Land off Cadley Road

| Total Area:                 | 2.7862ha                                     | HMA:          | East Wiltshire |
|-----------------------------|----------------------------------------------|---------------|----------------|
| Suitable Area:              | 2.636ha (94.6%)                              | Previous Use: | Greenfield     |
| Suitablity<br>Constraints*: | N/A                                          |               |                |
| All Constraints*:           | SPA_5km, SAC_5km, FZ3, FZ2, AONB, SPZ, ALCG1 |               |                |
| Suitable:                   | Yes. No suitability constraints.             | Available:    | Yes            |
| Achievable:                 | Yes (Residential)                            | Deliverable:  | Yes            |
| Capacity:                   | 96                                           | Developable:  | In short-term  |