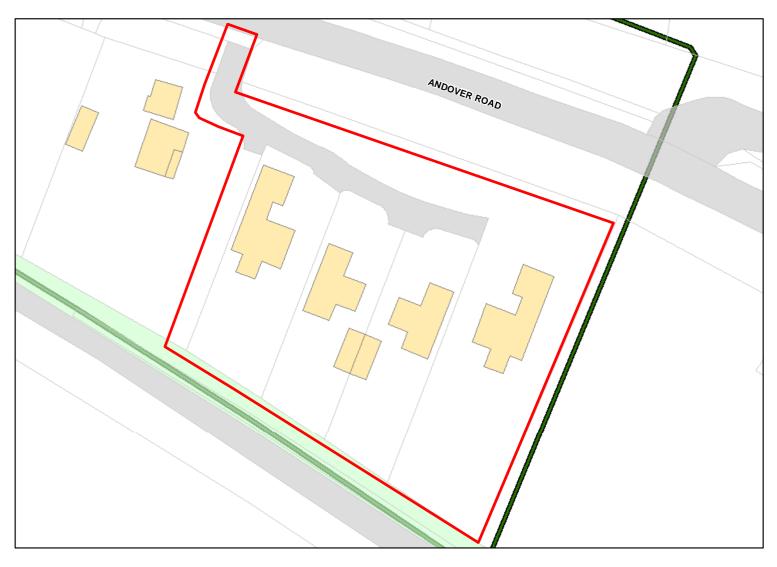

### Tidworth: Ludgershall

14/04747/OUT

Site Address: Parnham Coaches 31 Andover Road Ludgershall Andover SP11 9LU

| Total Area:                 | 0.6754ha                         | HMA:          | East Wiltshire |
|-----------------------------|----------------------------------|---------------|----------------|
| Suitable Area:              | 0.6753ha (100.0%)                | Previous Use: |                |
| Suitablity<br>Constraints*: | N/A                              |               |                |
| All Constraints*:           | PP, SPA_5km, SAC_5km, ALCG1      |               |                |
| Suitable:                   | Yes. No suitability constraints. | Available:    | Unknown        |
| Achievable:                 | Yes (Residential)                | Deliverable:  | No             |
| Capacity:                   | 42                               | Developable:  | In medium-term |