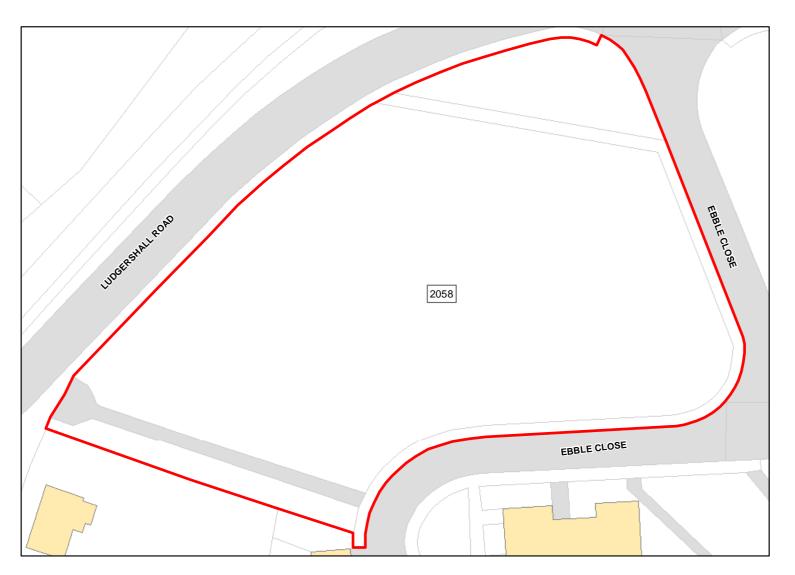

2065

Site Address: Ludgershall 4

| Total Area:                 | 16.4964ha                        | HMA:          | East Wiltshire |
|-----------------------------|----------------------------------|---------------|----------------|
| Suitable Area:              | 16.4964ha (100.0%)               | Previous Use: | PDL            |
| Suitablity<br>Constraints*: | N/A                              |               |                |
| All Constraints*:           | SPA_5km, SAC_5km, ALCG1          |               |                |
| Suitable:                   | Yes. No suitability constraints. | Available:    | Yes            |
| Achievable:                 | Yes (Residential)                | Deliverable:  | Yes            |
| Capacity:                   | 533                              | Developable:  | In short-term  |