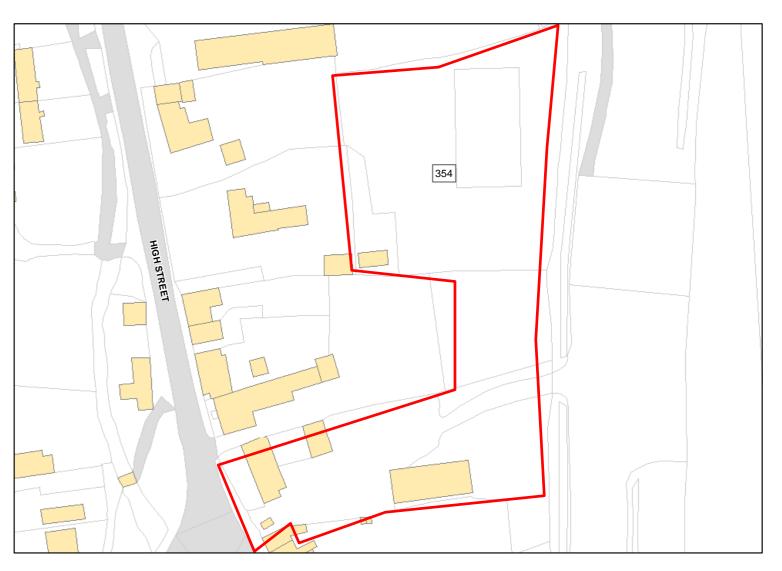

595

Site Address: Land south of Church Lane

| Total Area:                 | 1.3266ha                         | HMA:           | East Wiltshire |
|-----------------------------|----------------------------------|----------------|----------------|
| Suitable Area:              | 1.3266ha (100.0%)                | Previous Use:  | Greenfield     |
| Suitablity<br>Constraints*: | N/A                              |                |                |
| All Constraints*:           | SPA_5km, SAC_5km, SSSI_2km,      | SPZ, ALCG1, OP |                |
| Suitable:                   | Yes. No suitability constraints. | Available:     | Unknown        |
| Achievable:                 | Yes (Residential)                | Deliverable:   | No             |
| Capacity:                   | 48                               | Developable:   | In medium-term |