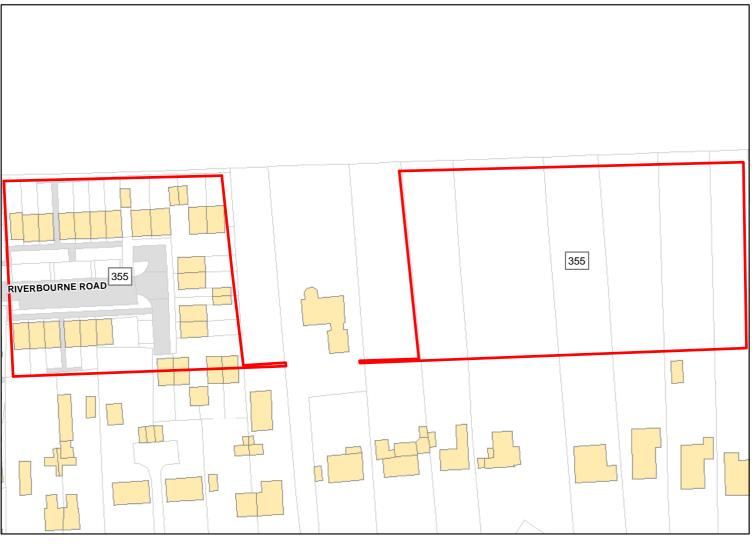

---|----------------------------------------------------|---------------|----------------|
| Suitable Area:              | 0.5738ha (85.2%)                                   | Previous Use: | PDL            |
| Suitablity<br>Constraints*: | N/A                                                |               |                |
| All Constraints*:           | SPA_5km, SAC_5km, FZ3, FZ2, CP58, CP58, SPZ, ALCG1 |               |                |
| Suitable:                   | Yes. No suitability constraints.                   | Available:    | Unknown        |
| Achievable:                 | Yes (Residential)                                  | Deliverable:  | No             |
| Capacity:                   | 36                                                 | Developable:  | In medium-term |



## Site Address: R/O of Properties on Cadley Road

| Total Area:                 | 1.1342ha                         | HMA:          | East Wiltshire |
|-----------------------------|----------------------------------|---------------|----------------|
| Suitable Area:              | 0.675ha (59.5%)                  | Previous Use: | PDL            |
| Suitablity<br>Constraints*: | N/A                              |               |                |
| All Constraints*:           | PP, SPA_5km, SAC_5km, AONB,      | SPZ, ALCG1    |                |
| Suitable:                   | Yes. No suitability constraints. | Available:    | Unknown        |
| Achievable:                 | Yes (Residential)                | Deliverable:  | No             |
| Capacity:                   | 42