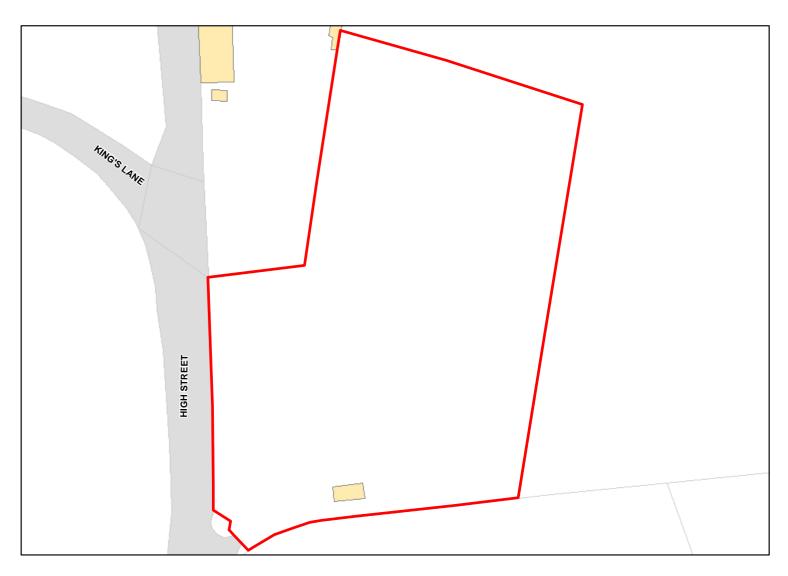

able: Unknown

Achievable: Not assessed. Deliverable: No

Capacity: 0 Developable: In long-term



Site Address: MANOR BARN, EAST HATCH, TISBURY, SALISBURY, SP3 6PH

Total Area: 0.5163ha HMA: South Wiltshire

Suitable Area: 0.0ha (0.0%) Previous Use:

Suitablity SFB

Constraints\*:

All Constraints\*: SFB

Suitable: No. See suitability constraints. Available: Unknown

Achievable: Not assessed. Deliverable: No

Capacity: 0 Developable: In long-term



Site Address: ROCK COTTAGE, CHILMARK, SALISBURY, SP3 5BW

Total Area: 0.5344ha HMA: South Wiltshire

Suitable Area: 0.0ha (0.0%) Previous Use:

Suitablity SFB

Constraints\*:

All Constraints\*: SFB

Suitable: No. See suitability constraints. Available: Unknown

Achievable: Not assessed. Deliverable: No

Capacity: 0 Developable: In long-term



Site Address: WEST VIEW, HIGH STREET, ANSTY, SALISBURY, SP3 5QF

Total Area: 0.2806ha HMA: South Wiltshire

Suitable Area: 0.0ha (0.0%) Previous Use:

Suitablity SFB

Constraints\*:

All Constraints\*: SFB

Suitable: No. See suitability constraints. Available: Unknown

Achievable: Not assessed. Deliverable: No

Capacity: 0 Developable: In long-term



Site Address: HOLLY HOUSE, GUTCH COMMON, SHAFTESBURY, SP7 9BG

Total Area: 0.2743ha HMA: South Wiltshire

Suitable Area: 0.0ha (0.0%) Previous Use:

Suitablity SFB

Constraints\*:

All Constraints\*: SFB

Suitable: No. See suitability constraints. Available: Unknown

Achievable: Not assessed. Deliverable: No

Capacity: 0 Developable: In long-term



Site Address:

Ashcombe House, Tollard Royal, Salisbury, SP5 5QG

Total Area: 2.9756ha

HMA: