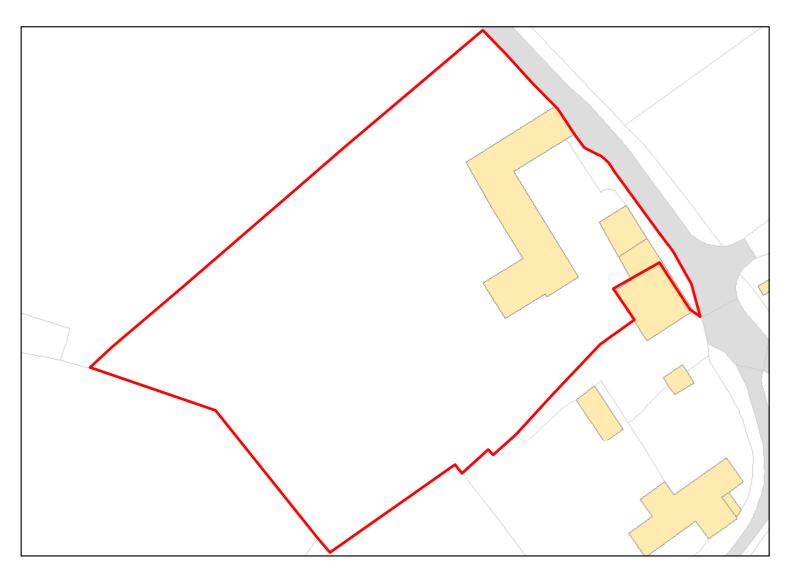

Capacity: 153 Developable: In short-term

Tisbury: Fovant S/2006/1152

Site Address: ORCHARD HOUSE, TISBURY ROAD, FOVANT, SALISBURY, SP3 5JU

Total Area: 0.2797ha HMA: South Wiltshire

Suitable Area: 0.2721ha (97.3%) Previous Use:

Suitablity N/A

Constraints\*:

All Constraints\*: SAC\_5km, SSSI\_2km, FZ3, FZ2, AONB, CP58, ALCG1

Suitable: Yes. No suitability constraints. Available: Unknown

Achievable: Yes (Residential) Deliverable: No

Capacity: 12 Developable: In medium-term

Tisbury: Fovant S/2006/2643

Site Address: ORCHARD HOUSE, TISBURY ROAD, FOVANT, SALISBURY, SP3 5JU

Total Area: 0.2626ha HMA: South Wiltshire

Suitable Area: 0.2579ha (98.2%) Previous Use: