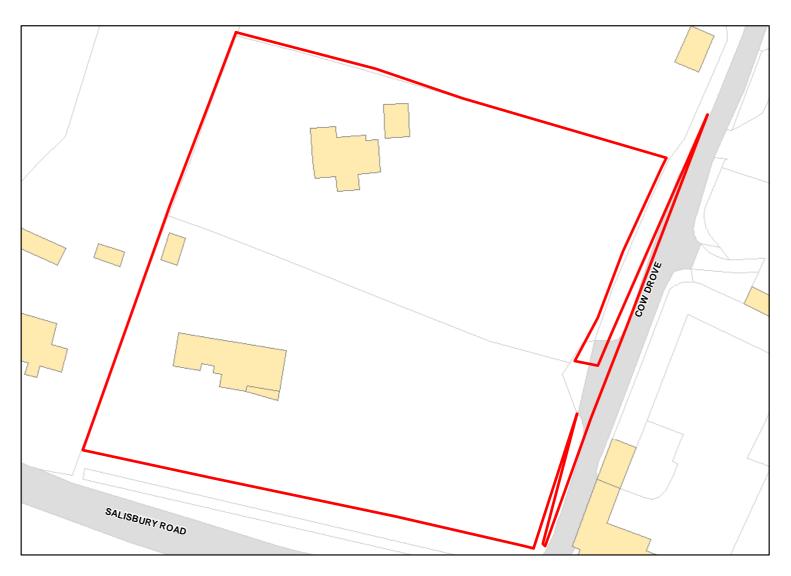

Site Address: Sarum House & Wandle House Cow Drove Chilmark Salisbury SP3 5AJ

Total Area: 0.7298ha HMA: South Wiltshire

Suitable Area: 0.0ha (0.0%) Previous Use:

Suitablity SFB

Constraints\*:

All Constraints\*: SFB

Suitable: No. See suitability constraints. Available: Unknown

Achievable: Not assessed. Deliverable: No

Capacity: 0 Developable: In long-term

Site Address: Sarum House & Wandle House Cow Drove Chilmark Salisbury SP3 5AJ

Total Area: 0.7464ha HMA: South Wiltshire

Suitable Area: 0.0ha (0.0%) Previous Use:

Suitablity SFB

Constraints\*:

All Constraints\*: SFB

Suitable: No. See suitability constraints. Available: Unknown

Achievable: Not assessed. Deliverable: No