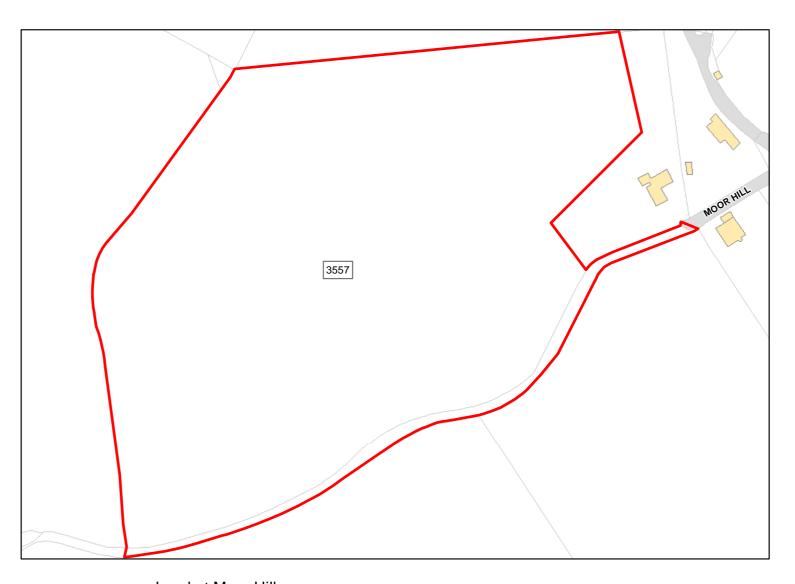

Suitable: Yes. No suitability constraints. Available: Yes

Achievable: Yes (Residential) Deliverable: Yes

Capacity: 57 Developable: In short-term

Site Address:

Land at Moor Hill

Total Area: 4.2804ha HMA: South Wiltshire

Suitable Area: 4.2804ha (100.0%) Previous Use: Greenfield

Suitablity N/A

Constraints\*:

All Constraints\*: SAC\_5km, SSSI\_2km, AONB, ALCG1

Suitable: Yes. No suitability constraints. Available: Yes

Achievable: Yes (Residential) Deliverable: Yes

Capacity: 153 Developable: In short-term

Tisbury: Fovant S/2006/1152

Site Address: ORCHARD HOUSE, TISBURY ROAD, FOVANT, SALISBURY, SP3 5JU

Total Area: 0.2797ha HMA: South Wiltshire

Suitable Area: 0.2721ha (97.3%) Previous Use: