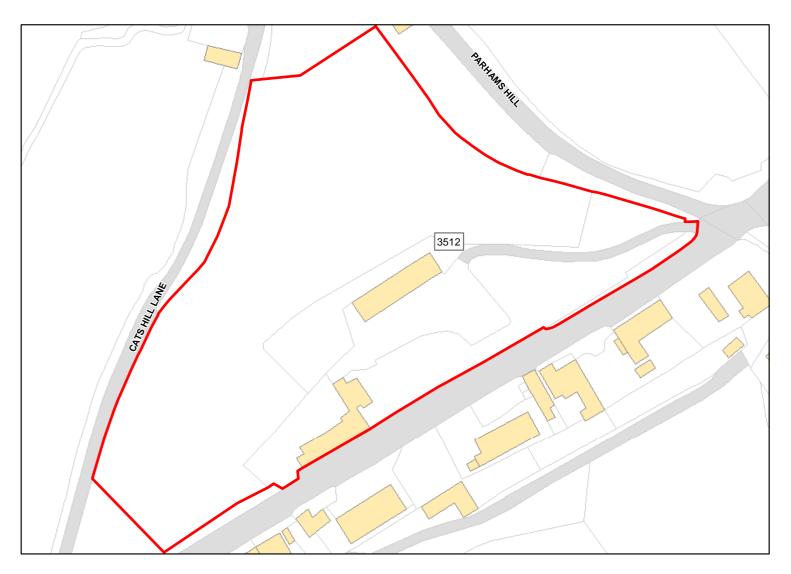

Site Address: Land and disused quarry at Tuckingmill

Total Area: 1.2796ha HMA: South Wiltshire

Suitable Area: 1.2796ha (100.0%) Previous Use: Greenfield

Suitablity N/A

Constraints\*:

All Constraints\*: SAC\_5km, AONB, MSA, ALCG1, CWS

Suitable: Yes. No suitability constraints. Available: Yes

Achievable: Yes (Residential) Deliverable: Yes

Capacity: 45 Developable: In short-term

Site Address: Land North of Vicarage Road

Total Area: 1.2898ha HMA: South Wiltshire