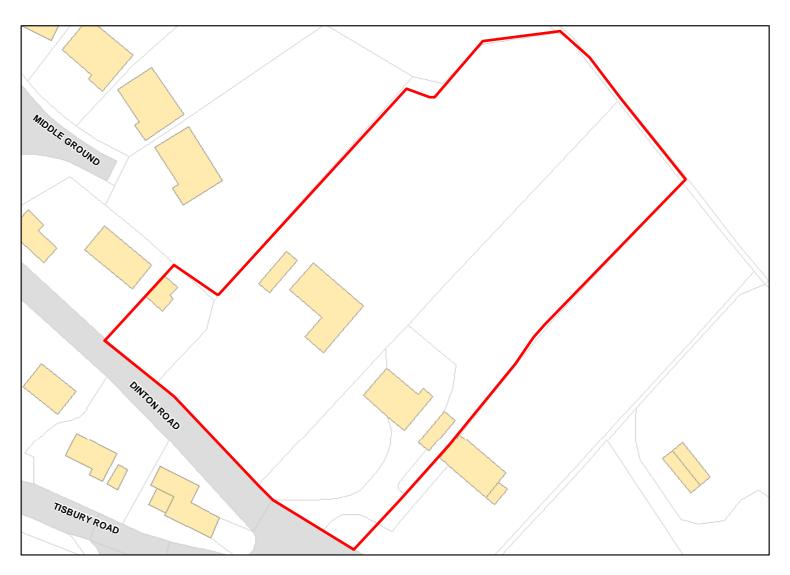

Capacity: 11 Developable: In medium-term

Site Address: BUCKHURST & CREG-NY-BAA, DINTON ROAD, FOVANT, SALISBURY, SP3 5JW

Total Area: 0.6618ha HMA: South Wiltshire

Suitable Area: 0.6618ha (100.0%) Previous Use:

Suitablity N/A

Constraints\*:

All Constraints\*: SAC\_5km, SSSI\_2km, AONB, CP58, ALCG1

Suitable: Yes. No suitability constraints. Available: Unknown

Achievable: Yes (Residential) Deliverable: No

Capacity: 28 Developable: In medium-term