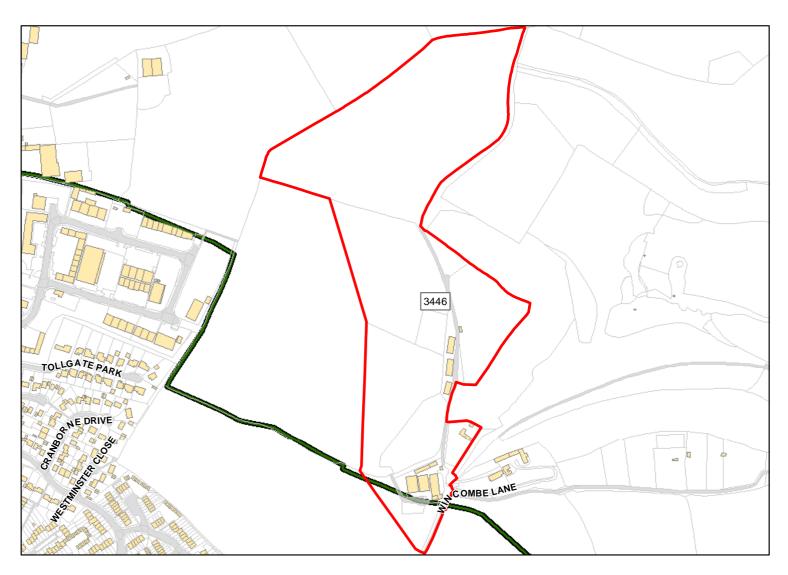

Achievable: Not assessed. Deliverable: No

Capacity: Developable: In long-term 0

Site Address: Land south east of Wincombe Business Park

Total Area: 3.2209ha HMA: South Wiltshire

Suitable Area: 0.0ha (0.0%) Previous Use: Greenfield

Suitablity SFB

Constraints\*:

All Constraints\*: SFB

Suitable: No. See suitability constraints. Available: Yes

Achievable: Not assessed. Deliverable: No

Capacity: 0 Developable: In long-term

Site Address:

Land adjacent to West Field