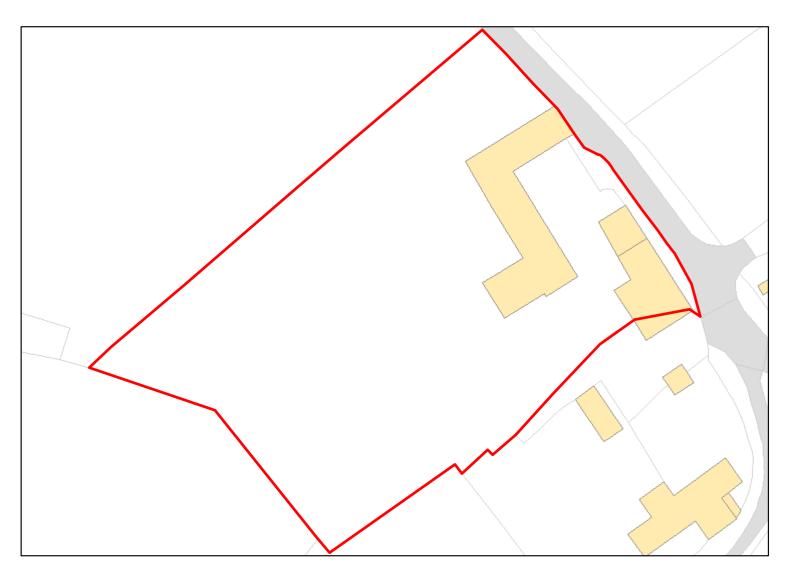

Capacity: 153 Developable: In short-term

Tisbury: Fovant S/2006/1152

Site Address: ORCHARD HOUSE, TISBURY ROAD, FOVANT, SALISBURY, SP3 5JU

Total Area: 0.2797ha HMA: South Wiltshire

Suitable Area: 0.2721ha (97.3%) Previous Use:

Suitablity N/A

Constraints\*:

All Constraints\*: SAC\_5km, SSSI\_2km, FZ3, FZ2, AONB, CP58, ALCG1

Suitable: Yes. No suitability constraints. Available: Unknown

Achievable: Yes (Residential) Deliverable: No

Capacity: 12 Developable: In medium-term

Tisbury: Fovant S/2006/2643

Site Address: ORCHARD HOUSE, TISBURY ROAD, FOVANT, SALISBURY, SP3 5JU

Total Area: 0.2626ha HMA: South Wiltshire

Suitable Area: 0.2579ha (98.2%) Previous Use: