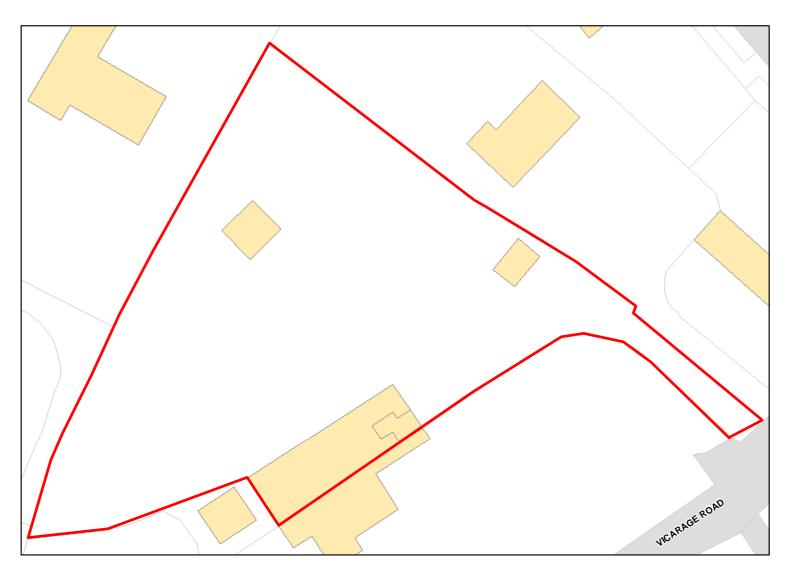

Capacity: 0 Developable: In long-term

Tisbury: Tisbury 14/07447/FUL

Site Address: Cleeve Hill Vicarage Road Tisbury Salisbury SP3 6HZ

Total Area: 0.2899ha HMA: South Wiltshire

Suitable Area: 0.1582ha (54.6%) Previous Use:

Suitablity PP

Constraints\*:

All Constraints\*: PP, SAC\_5km, SSSI\_2km, AONB, CP58, MSA, ALCG1

Suitable: No. See suitability constraints. Available: Unknown

Achievable: Not assessed. Deliverable: No

Capacity: 7 Developable: In long-term