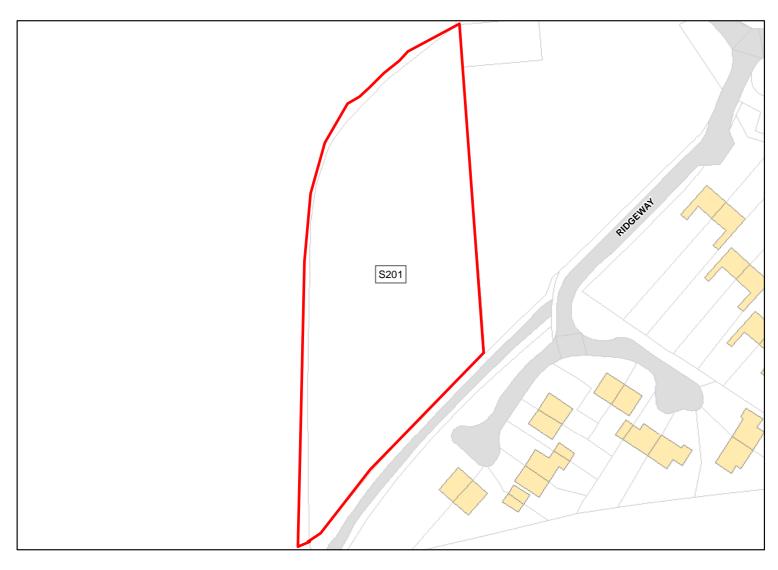

Achievable: Not assessed. Deliverable: No

Capacity: 0 Developable: In long-term

Site Address: Land West of Ridgeway, Chilmark

Total Area: 0.5247ha HMA: South Wiltshire

Suitable Area: 0.0ha (0.0%) Previous Use: Greenfield

Suitablity SFB

Constraints\*:

All Constraints\*: SFB

Suitable: No. See suitability constraints. Available: Unknown

Achievable: Not assessed. Deliverable: No

Capacity: 0 Developable: In long-term

Site Address: Hope Cottage