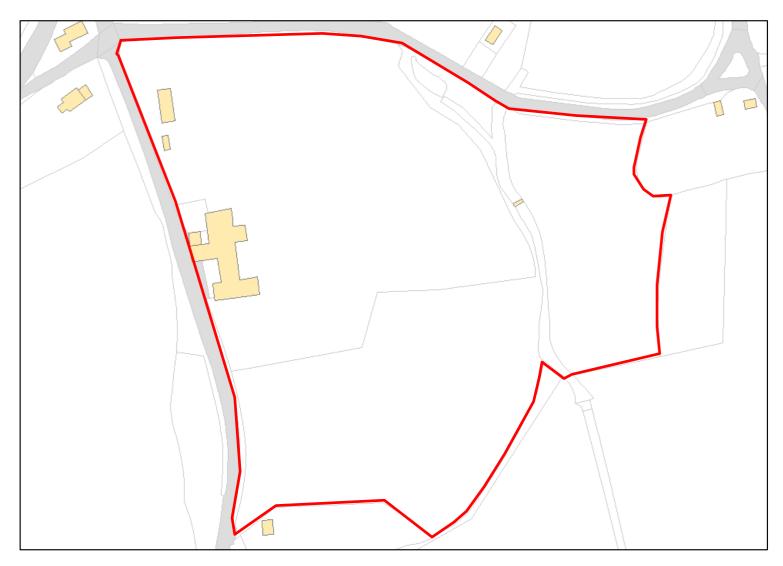

: Yes (Residential) Deliverable: Yes

Capacity: 102 Developable: In short-term



Site Address: Mill Farm Buildings

Total Area: 1.0889ha HMA: South Wiltshire

Suitable Area: 1.0889ha (100.0%) Previous Use: Greenfield

Suitablity N/A

Constraints\*:

All Constraints\*:

SSSI\_2km, AONB, ALCG1

Suitable: Yes. No suitability constraints. Available: Yes

Achievable: Yes (Residential) Deliverable: Yes

Capacity: 39 Developable: In short-term



Site Address: Top Horsehills

Total Area: 0.7978ha HMA: South Wiltshire

Suitable Area: 0.7978ha (100.0%) Previous Use: Greenfield

Suitablity N/A

Constraints\*:

All Constraints\*: SSSI\_2km, AONB, ALCG1

Suitable: Yes. No suitability constraints. Available: Yes

Achievable: Yes (Residential) Deliverable: Yes

Capacity: 28 Developable: In short-term



Site Address: Portash Chilmark Salisbury SP3 5BW

Total Area: 1.9023ha HMA: South Wiltshire

Suitable Area: 0.0ha (0.0%) Previous Use:

Suitablity SFB

Constraints\*:

All Constraints\*: SFB

Suitable: No. See suitability constraints. Available: Unknown

Achievable: Not assessed. Deliverable: No

Capacity: 0 Developable: In long-term



Site Address: Sarum House & Wandle House Cow Drove Chilmark Salisbury SP3 5AJ

Total Area: 0.7298ha HMA: South Wiltshire

Suitable Area: 0.0ha (0.0%) Previous Use:

Suitablity SFB

Constraints\*:

All Constraints\*: SFB

Suitable: No. See suitability constraints. Available: Unknown

Achievable: Not assessed. Deliverable: No

Capacity: 0 Developable: In long-term



Site Address: Sarum House & Wandle House Cow Drove Chilmark Salisbury SP3 5AJ

Total Area: