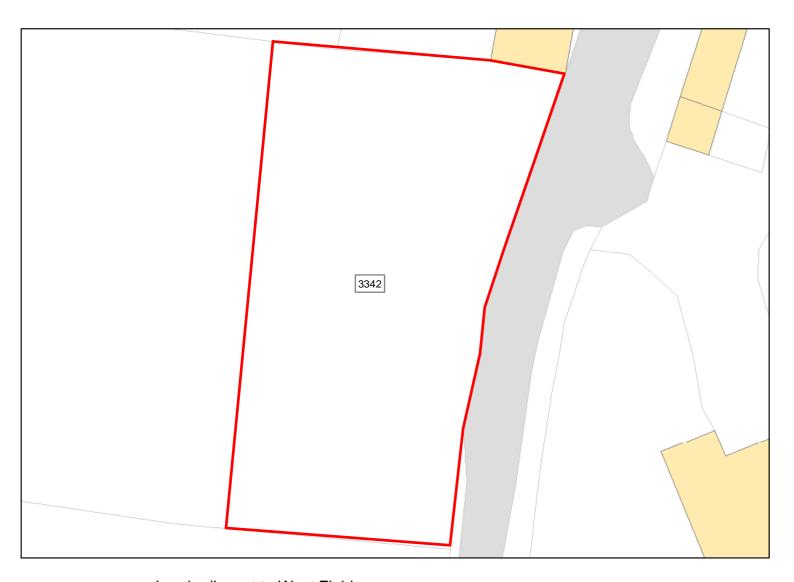

Suitablity SFB

Constraints\*:

All Constraints\*: SFB

Suitable: No. See suitability constraints. Available: Yes

Achievable: Not assessed. Deliverable: No

Capacity: 0 Developable: In long-term

Site Address:

Land adjacent to West Field

Total Area: 0.1186ha

HMA: South Wiltshire

Suitable Area: 0.0ha (0.0%)

Previous Use: Greenfield

Suitablity Constraints\*:

SFB, SIZE

All Constraints\*:

**SFB** 

Suitable:

No. See suitability constraints.

Available: Yes

Achievable:

Not assessed.

Deliverable: No

Capacity:

0