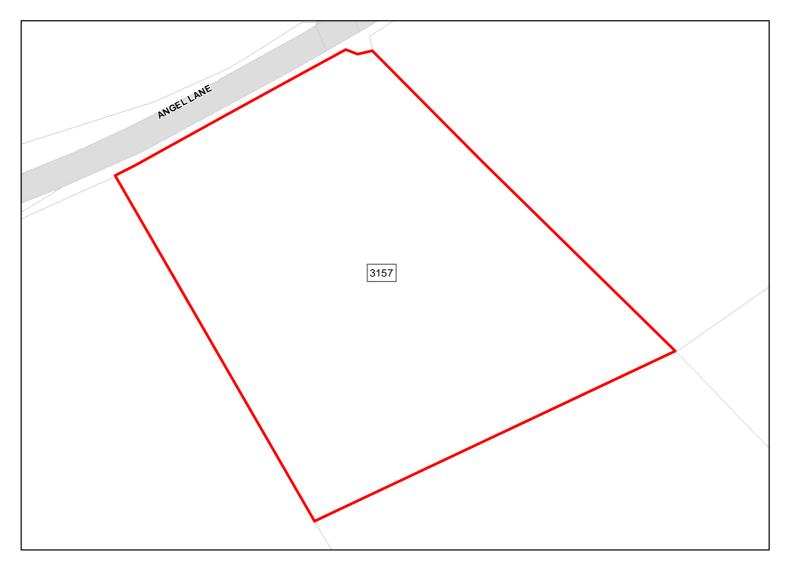

Capacity: 56 Developable: In short-term

Site Address: Land at Angel Lane, Hindon

Total Area: 1.3793ha HMA: South Wiltshire

Suitable Area: 1.3793ha (100.0%) Previous Use: Greenfield

Suitablity N/A

Constraints\*:

All Constraints\*: AONB, ALCG1

Suitable: Yes. No suitability constraints. Available: Yes

Achievable: Yes (Residential) Deliverable: Yes

Capacity: 49 Developable: In short-term

Site Address: Land adjacent to East Street, Hindon