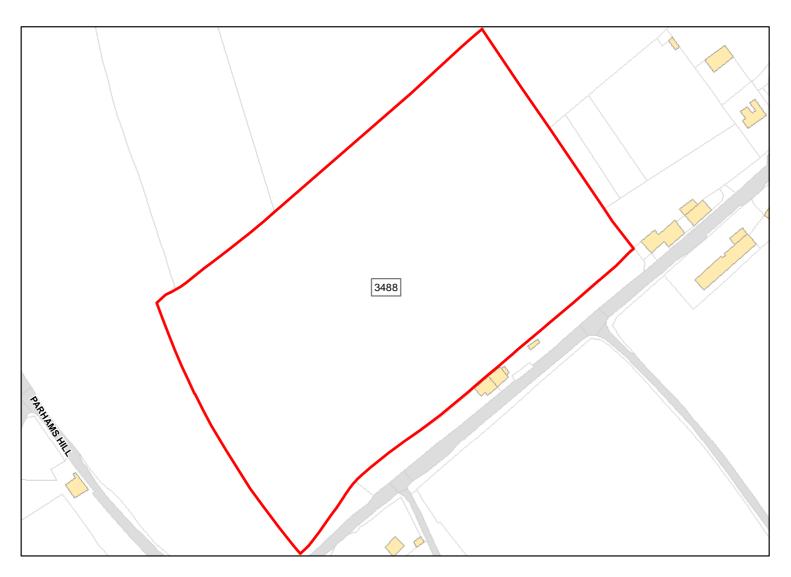

Site Address: Land to the west of Overway

Total Area: 0.156ha HMA: South Wiltshire

Suitable Area: 0.0ha (0.0%) Previous Use: Greenfield

Suitablity SFB, SIZE

Constraints\*:

All Constraints\*: SFB

Suitable: No. See suitability constraints. Available: Yes

Achievable: Not assessed. Deliverable: No

Capacity: 0 Developable: In long-term

Site Address: Land to the East of Overway

Total Area: 0.2525ha HMA: South Wiltshire

Suitable Area: 0.0ha (0.0%) Previous Use: Greenfield