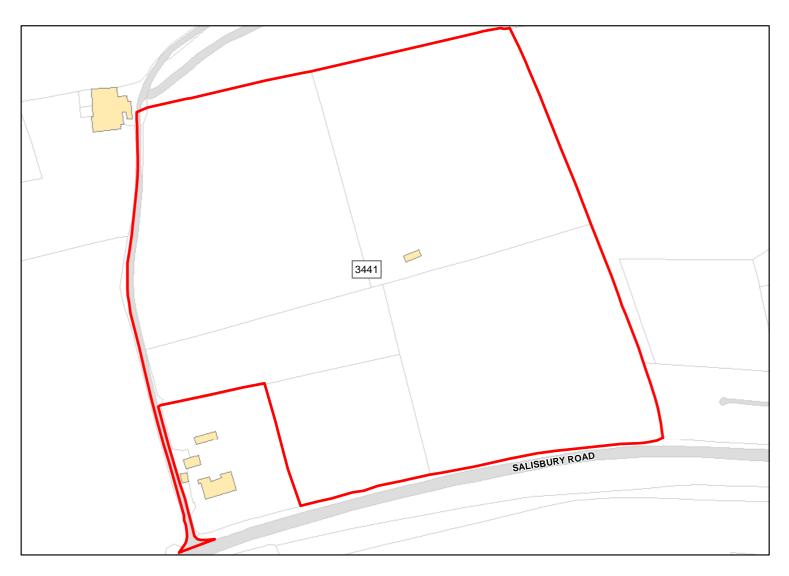

Achievable: Not assessed. Deliverable: No

Capacity: 0 Developable: In long-term

Site Address: Whiteclose Bungalow Farm

Total Area: 11.0862ha HMA: South Wiltshire

Suitable Area: 0.0ha (0.0%) Previous Use: Greenfield

Suitablity SFB

Constraints\*:

All Constraints\*:

SFB

Suitable: No. See suitability constraints. Available: Yes

Achievable: Not assessed. Deliverable: No

Capacity: 0 Developable: In long-term

Site Address: