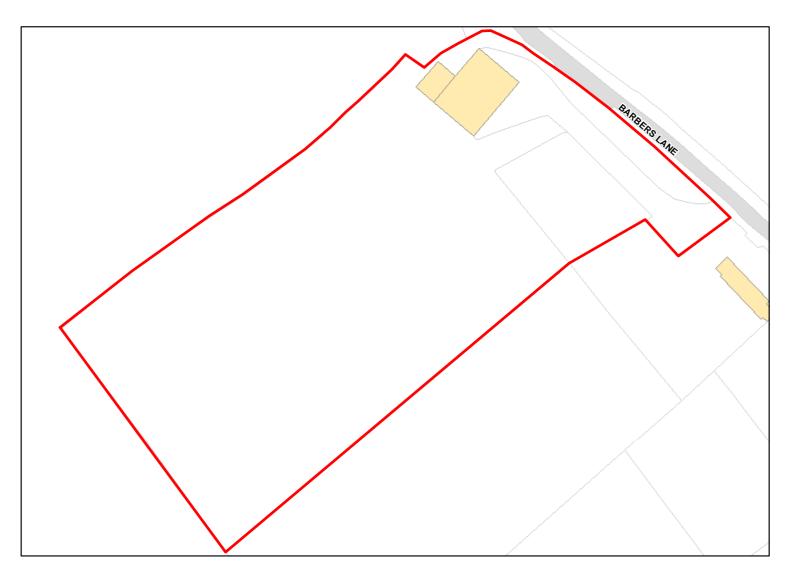

Capacity: 0 Developable: In long-term

Site Address: The Field House Barbers Lane Swallowcliffe SP3 5PQ

Total Area: 0.9945ha HMA: South Wiltshire

Suitable Area: 0.0ha (0.0%) Previous Use:

Suitablity SFB

Constraints\*:

All Constraints\*: SFB

Suitable: No. See suitability constraints. Available: Unknown

Achievable: Not assessed. Deliverable: No

Capacity: 0 Developable: In long-term

Site Address:

Underhill Farm House Dennis Lane Ludwell SP7 0PW