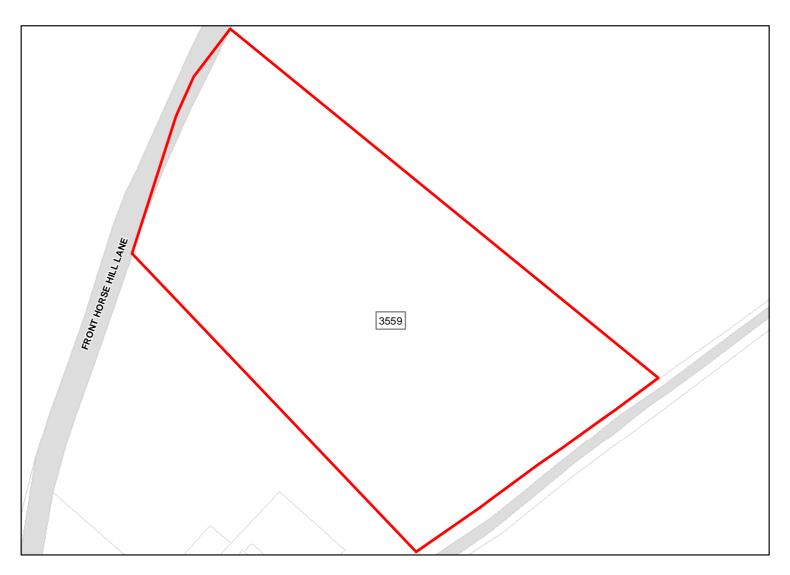

assessed. Deliverable: No

Capacity: 4 Developable: In long-term



Site Address: Field NG 2097, north of A30

Total Area: 2.8571ha HMA: South Wiltshire

Suitable Area: 2.8571ha (100.0%) Previous Use: Greenfield

Suitablity N/A

Constraints\*:

All Constraints\*: SSSI\_2km, AONB, ALCG1

Suitable: Yes. No suitability constraints. Available: Yes

Achievable: Yes (Residential) Deliverable: Yes

Capacity: 102 Developable: In short-term



Site Address: Mill Farm Buildings

Total Area: 1.0889ha HMA: South Wiltshire

Suitable Area: 1.0889ha (100.0%) Previous Use: Greenfield

Suitablity N/A

Constraints\*:

All Constraints\*:

SSSI\_2km, AONB, ALCG1

Suitable: Yes. No suitability constraints. Available: Yes

Achievable: Yes (Residential) Deliverable: Yes

Capacity: 39 Developable: In short-term



Site Address: Top Horsehills

Total Area: 0.7978ha HMA: South Wiltshire

Suitable Area: 0.7978ha (100.0%) Previous Use: Greenfield

Suitablity N/A

Constraints\*:

All Constraints\*: SSSI\_2km, AONB, ALCG1

Suitable: Yes. No suitability constraints. Available: Yes

Achievable: Yes (Residential) Deliverable: Yes

Capacity: 28 Developable: In short-term



Site Address: Portash Chilmark Salisbury SP3 5BW

Total Area: 1.9023ha HMA: South Wiltshire

Suitable Area: 0.0ha (0.0%) Previous Use:

Suitablity SFB

Constraints\*:

All Constraints\*: SFB

Suitable: No. See suitability constraints. Available: Unknown

Achievable: Not assessed. Deliverable: No

Capacity: 0 Developable: In long-term



Site Address: Sarum House & Wandle House Cow Drove Chilmark Salisbury SP3 5AJ

Total Area: 0.7298ha HM