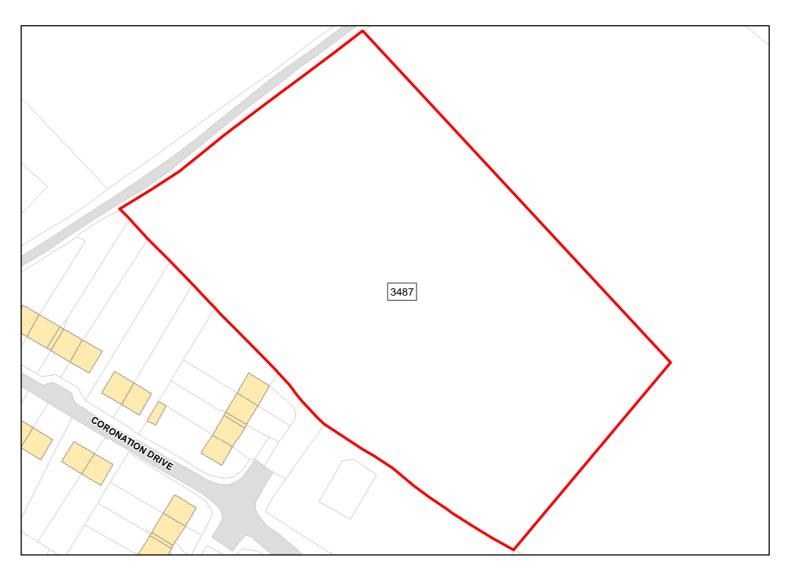

Capacity: 0 Developable: In long-term

Site Address: Part of field NG 5873, North-east of Coronation Drive

Total Area: 1.2275ha HMA: South Wiltshire

Suitable Area: 1.2275ha (100.0%) Previous Use: Greenfield

Suitablity N/A

Constraints\*:

All Constraints\*:

SSSI\_2km, AONB, SPZ, ALCG1

Suitable: Yes. No suitability constraints. Available: Yes

Achievable: Yes (Residential) Deliverable: Yes

Capacity: 44 Developable: In short-term