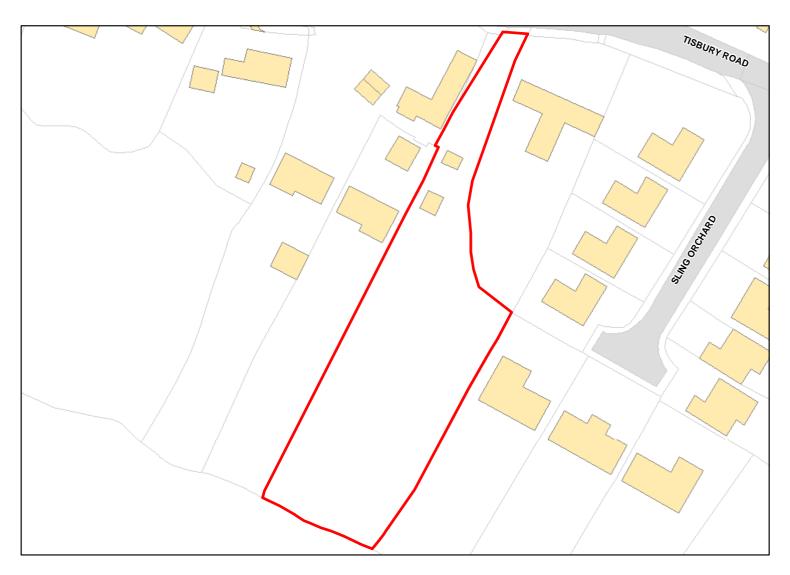

Capacity: 153 Developable: In short-term

Tisbury: Fovant S/2006/1152

Site Address: ORCHARD HOUSE, TISBURY ROAD, FOVANT, SALISBURY, SP3 5JU

Total Area: 0.2797ha HMA: South Wiltshire

Suitable Area: 0.2721ha (97.3%) Previous Use:

Suitablity N/A

Constraints\*:

All Constraints\*: SAC\_5km, SSSI\_2km, FZ3, FZ2, AONB, CP58, ALCG1

Suitable: Yes. No suitability constraints. Available: Unknown

Achievable: Yes (Residential) Deliverable: No

Capacity: 12 Developable: In medium-term

Tisbury: Fovant S/2006/2643

Site Address: ORCHARD HOUSE, TISBURY ROAD, FOVANT, SALISBURY, SP3 5JU

Total Area: 0.2626ha HMA: South Wiltshire

Suitable Area: 0.2579ha (98.2%) Previous Use:

Capacity: 11 Developable: In medium-term

Site Address: BUCKHURST & CREG-NY-BAA, DINTON ROAD, FOVANT, SALISBURY, SP3 5JW

Total Area: 0.6618ha HMA: South Wiltshire

Suitable Area: 0.6618ha (100.0%) Previous Use: