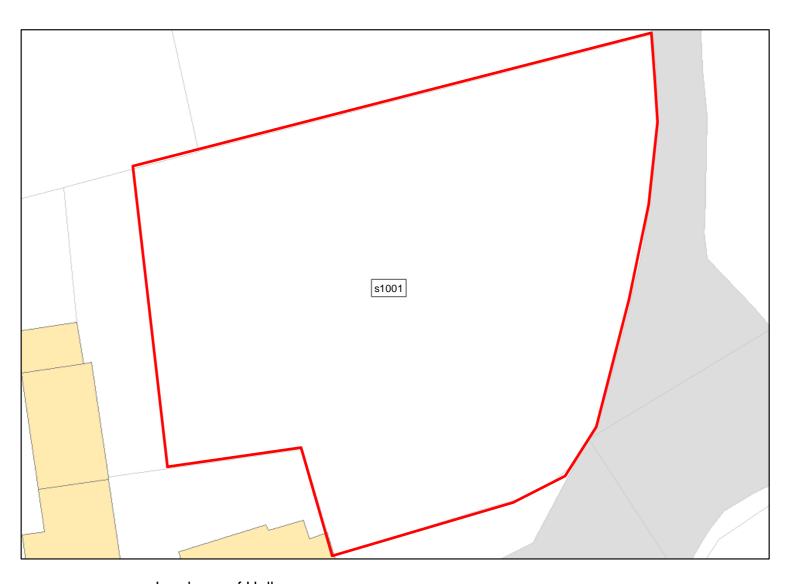

ity constraints. Available: Unknown

Achievable: Not assessed. Deliverable: No

Capacity: 0 Developable: In long-term



Site Address: Land West of Ridgeway, Chilmark

Total Area: 0.5247ha HMA: South Wiltshire

Suitable Area: 0.0ha (0.0%) Previous Use: Greenfield

Suitablity SFB

Constraints\*:

All Constraints\*: SFB

Suitable: No. See suitability constraints. Available: Unknown

Achievable: Not assessed. Deliverable: No

Capacity: 0 Developable: In long-term



Site Address: Hope Cottage

Total Area: 0.0783ha HMA: South Wiltshire

Suitable Area: 0.0ha (0.0%) Previous Use: Greenfield

Suitablity SFB, SIZE

Constraints\*:

All Constraints\*: SFB

Suitable: No. See suitability constraints. Available: Unknown

Achievable: Not assessed. Deliverable: No

Capacity: 0 Developable: In long-term



Site Address:

Land rear of Hall

Total Area: 0.1468ha

HMA: South Wiltshire

Suitable Area: 0.0ha (0.0%)

Previous Use: Greenfield

Suitablity
Constraints\*:

SFB, SIZE

All Constraints\*:

**SFB** 

Suitable: No. See suitability constraints.

Available: Unknown

Achievable: Not assessed.

Deliverable: No

Capacity: 0

Developable: In long-term

<sup>\*</sup>Note: Constraint abbreviations can be found in the SHELAA Methodology Report in Appendices 1 and 2 on pages 14 and 16.



Site Address: Pony Paddock, Swallowcliffe Manor

Total Area: 0.794ha HMA: South Wiltshire

Suitable Area: 0.0ha (0.0%) Previous Use: Greenfield

Suitablity SFB

Constraints\*:

All Constraints\*: SFB

Suitable: No. See suitability constraints. Available: Yes

Achievable: Not assessed. Deliverable: No

Capacity: 0