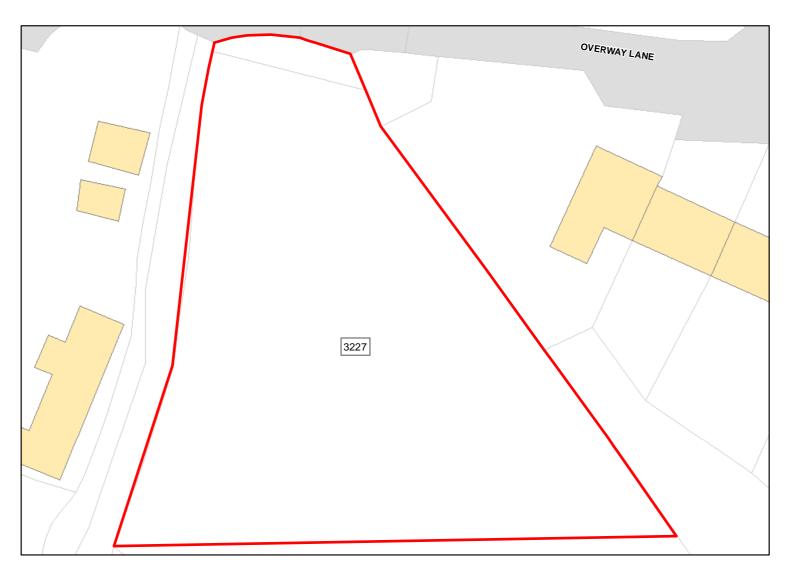

Site Address: Land to the west of Overway

Total Area: 0.156ha HMA: South Wiltshire

Suitable Area: 0.0ha (0.0%) Previous Use: Greenfield

Suitablity SFB, SIZE

Constraints\*:

All Constraints\*: SFB

Suitable: No. See suitability constraints. Available: Yes

Achievable: Not assessed. Deliverable: No

Capacity: 0 Developable: In long-term

Site Address: Land to the East of Overway

Total Area: 0.2525ha HMA: South Wiltshire

Suitable Area: 0.0ha (0.0%) Previous Use: Greenfield