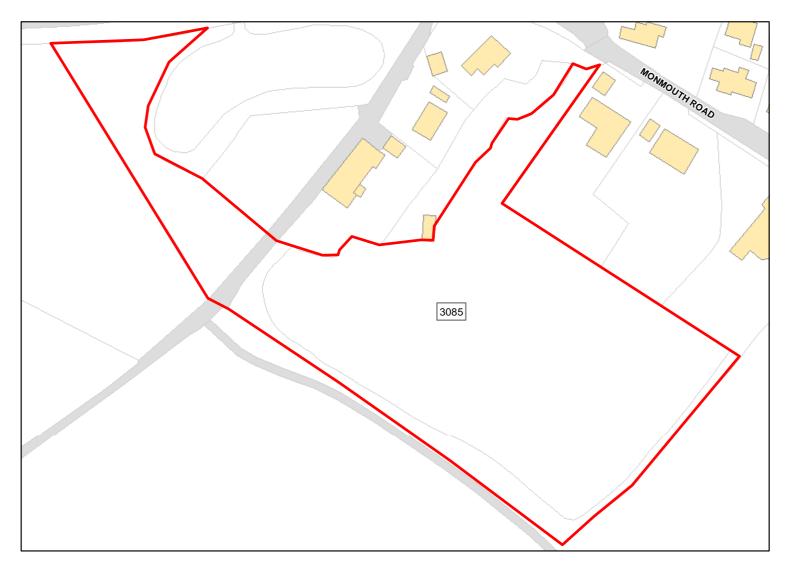

Site Address: Land and disused quarry at Tuckingmill

Total Area: 1.2796ha HMA: South Wiltshire

Suitable Area: 1.2796ha (100.0%) Previous Use: Greenfield

Suitablity N/A

Constraints\*:

All Constraints\*: SAC\_5km, AONB, MSA, ALCG1, CWS

Suitable: Yes. No suitability constraints. Available: Yes

Achievable: Yes (Residential) Deliverable: Yes

Capacity: 45 Developable: In short-term

Site Address: Land North of Vicarage Road

Total Area: 1.2898ha HMA: South Wiltshire