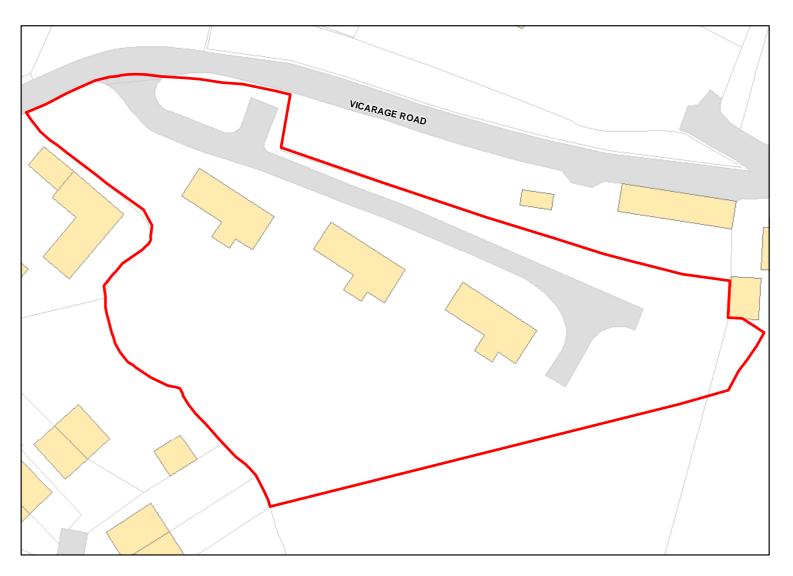

Capacity: 0 Developable: In long-term

Tisbury: Tisbury 14/07447/FUL

Site Address: Cleeve Hill Vicarage Road Tisbury Salisbury SP3 6HZ

Total Area: 0.2899ha HMA: South Wiltshire

Suitable Area: 0.1582ha (54.6%) Previous Use:

Suitablity PP

Constraints\*:

All Constraints\*: PP, SAC\_5km, SSSI\_2km, AONB, CP58, MSA, ALCG1

Suitable: No. See suitability constraints. Available: Unknown

Achievable: Not assessed. Deliverable: No

Capacity: 7 Developable: In long-term