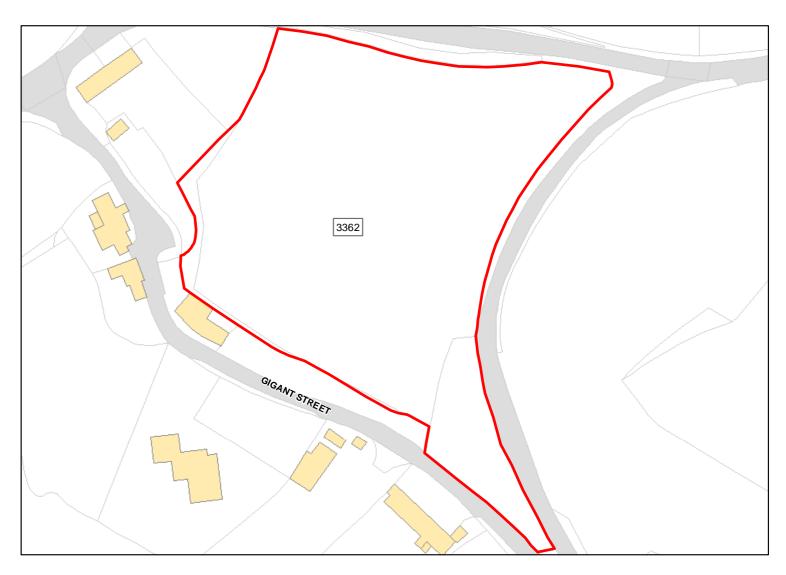

Capacity: 153 Developable: In short-term

Tisbury: Fovant S/2006/1152

Site Address: ORCHARD HOUSE, TISBURY ROAD, FOVANT, SALISBURY, SP3 5JU

Total Area: 0.2797ha HMA: South Wiltshire

Suitable Area: 0.2721ha (97.3%) Previous Use:

Suitablity N/A

Constraints\*:

All Constraints\*: SAC\_5km, SSSI\_2km, FZ3, FZ2, AONB, CP58, ALCG1

Suitable: Yes. No suitability constraints. Available: Unknown

Achievable: Yes (Residential) Deliverable: No

Capacity: 12 Developable: In medium-term

Tisbury: Fovant S/2006/2643

Site Address: ORCHARD HOUSE, TISBURY ROAD, FOVANT, SALISBURY, SP3 5JU

Total Area: 0.2626ha HMA: South Wiltshire

Suitable Area: 0.2579ha (98.2%) Previous Use: