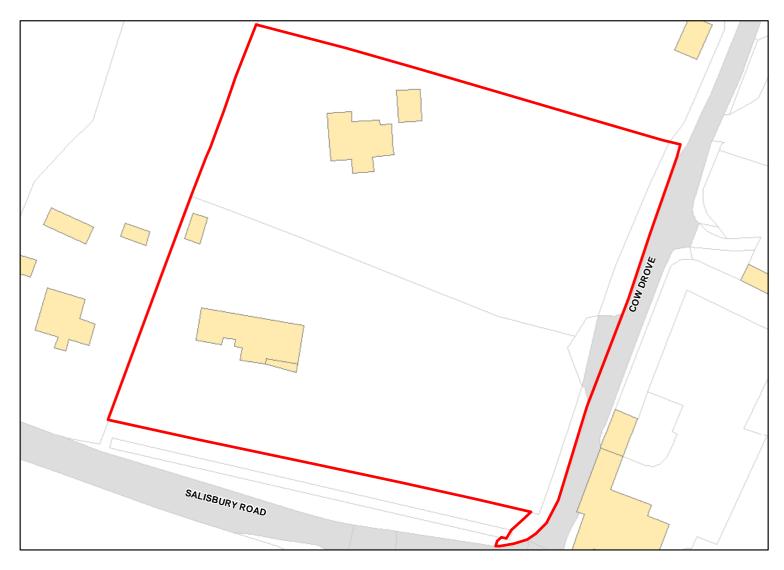

Site Address: Sarum House & Wandle House Cow Drove Chilmark Salisbury SP3 5AJ

Total Area: 0.7298ha HMA: South Wiltshire

Suitable Area: 0.0ha (0.0%) Previous Use:

Suitablity SFB

Constraints\*:

All Constraints\*: SFB

Suitable: No. See suitability constraints. Available: Unknown

Achievable: Not assessed. Deliverable: No

Capacity: 0 Developable: In long-term

Site Address: Sarum House & Wandle House Cow Drove Chilmark Salisbury SP3 5AJ

Total Area: 0.7464ha HMA: South Wiltshire

Suitable Area: 0.0ha (0.0%) Previous Use:

Suitablity SFB

Constraints\*:

All Constraints\*: SFB

Suitable: No. See suitability constraints. Available: Unknown

Achievable: Not assessed. Deliverable: No