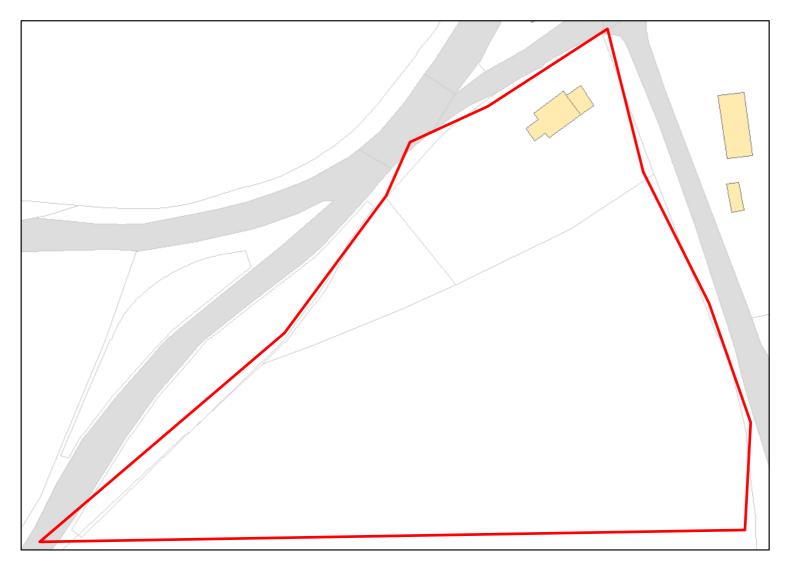

known

Achievable: Not assessed. Deliverable: No

Capacity: 0 Developable: In long-term



Site Address: MANOR BARN, EAST HATCH, TISBURY, SALISBURY, SP3 6PH

Total Area: 0.5249ha HMA: South Wiltshire

Suitable Area: 0.0ha (0.0%) Previous Use:

Suitablity SFB Constraints\*:

All Constraints\*: SFB

Suitable: No. See suitability constraints. Available: Unknown

Achievable: Not assessed. Deliverable: No

Capacity: 0 Developable: In long-term



Site Address: MANOR BARN, EAST HATCH, TISBURY, SALISBURY, SP3 6PH

Total Area: 0.5163ha HMA: South Wiltshire

Suitable Area: 0.0ha (0.0%) Previous Use:

Suitablity SFB

Constraints\*:

All Constraints\*: SFB

Suitable: No. See suitability constraints. Available: Unknown

Achievable: Not assessed. Deliverable: No

Capacity: 0 Developable: In long-term



Site Address: ROCK COTTAGE, CHILMARK, SALISBURY, SP3 5BW

Total Area: 0.5344ha HMA: South Wiltshire

Suitable Area: 0.0ha (0.0%) Previous Use:

Suitablity SFB

Constraints\*:

All Constraints\*: SFB

Suitable: No. See suitability constraints. Available: Unknown

Achievable: Not assessed. Deliverable: No

Capacity: 0 Developable: In long-term



Site Address: WEST VIEW, HIGH STREET, ANSTY, SALISBURY, SP3 5QF

Total Area: 0.2806ha HMA: South Wiltshire

Suitable Area: 0.0ha (0.0%) Previous Use:

Suitablity SFB

Constraints\*:

All Constraints\*: SFB

Suitable: No. See suitability constraints. Available: Unknown

Achievable: Not assessed. Deliverable: No

Capacity: 0 Developable: In long-term



Site Address: HOLLY HOUSE, GUTCH COMMON, SHAFTESBURY, SP7 9BG

Total Area: 0.2743ha HMA: South Wi