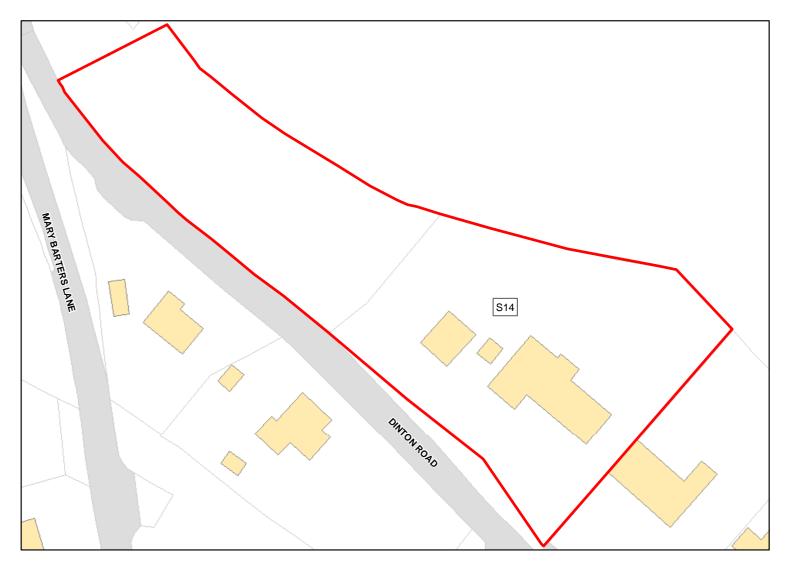

Suitable: No. See suitability constraints. Available: Unknown

Achievable: Not assessed. Deliverable: No

Capacity: 6 Developable: In long-term

S14

Site Address: Land at Foxhill, Fovant

Total Area: 0.3931ha HMA: South Wiltshire

Suitable Area: 0.3931ha (100.0%) Previous Use: Greenfield

Suitablity N/A

Constraints\*:

All Constraints\*: SAC\_5km, SSSI\_2km, AONB, ALCG1

Suitable: Yes. No suitability constraints. Available: Unknown

Achievable: Yes (Residential) Deliverable: No

Capacity: 17 Developable: In medium-term

Site Address: Land South West of Hindon

Total Area: 0.8675ha HMA: South Wiltshire

Suitable Area: 0.8675ha (100.0%) Previous Use: Greenfield

Suitablity N/A

Constraints\*: