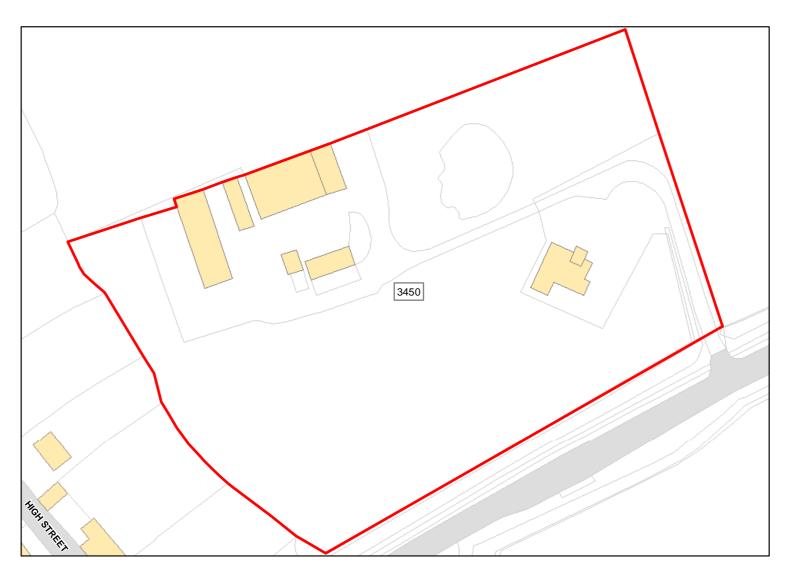

Capacity: 153 Developable: In short-term

Tisbury: Fovant S/2006/1152

Site Address: ORCHARD HOUSE, TISBURY ROAD, FOVANT, SALISBURY, SP3 5JU

Total Area: 0.2797ha HMA: South Wiltshire

Suitable Area: 0.2721ha (97.3%) Previous Use:

Suitablity N/A

Constraints\*:

All Constraints\*: SAC\_5km, SSSI\_2km, FZ3, FZ2, AONB, CP58, ALCG1

Suitable: Yes. No suitability constraints. Available: Unknown

Achievable: Yes (Residential) Deliverable: No

Capacity: 12 Developable: In medium-term

Tisbury: Fovant S/2006/2643

Site Address: ORCHARD HOUSE, TISBURY ROAD, FOVANT, SALISBURY, SP3 5JU

Total Area: 0.2626ha HMA: South Wiltshire

Suitable Area: 0.2579ha (98.2%) Previous Use: