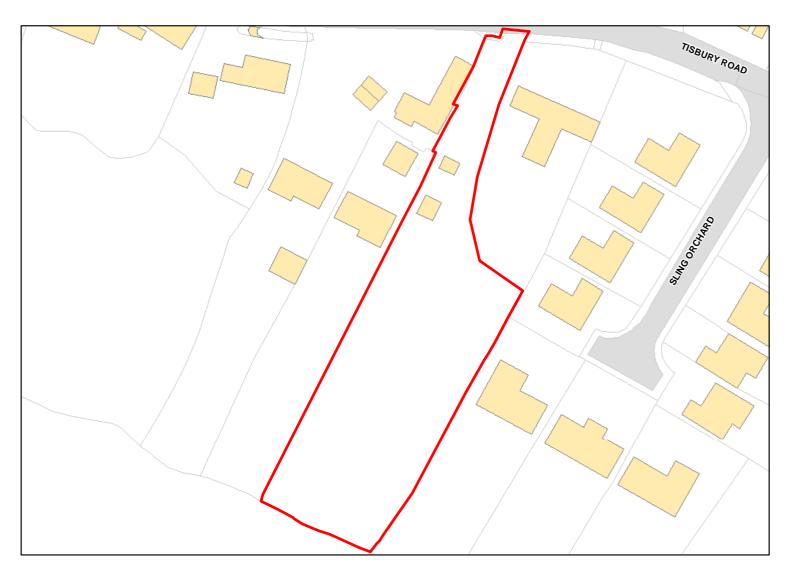

Capacity: 153 Developable: In short-term

Tisbury: Fovant S/2006/1152

Site Address: ORCHARD HOUSE, TISBURY ROAD, FOVANT, SALISBURY, SP3 5JU

Total Area: 0.2797ha HMA: South Wiltshire

Suitable Area: 0.2721ha (97.3%) Previous Use:

Suitablity N/A

Constraints\*:

All Constraints\*: SAC\_5km, SSSI\_2km, FZ3, FZ2, AONB, CP58, ALCG1

Suitable: Yes. No suitability constraints. Available: Unknown

Achievable: Yes (Residential) Deliverable: No

Capacity: 12 Developable: In medium-term

Tisbury: Fovant S/2006/2643

Site Address: ORCHARD HOUSE, TISBURY ROAD, FOVANT, SALISBURY, SP3 5JU

Total Area: 0.2626ha HMA: South Wiltshire

Suitable Area: 0.2579ha (98.2%) Previous Use:

Capacity: 11 Developable: In medium-term

Site Address: BUCKHURST & CREG-NY-BAA, DINTON ROAD, FOVANT, SALISBURY, SP3 5JW

Total Area: 0.6618ha HMA: South Wiltshire

Suitable Area: 0.6618ha (100.0%) Previous Use: