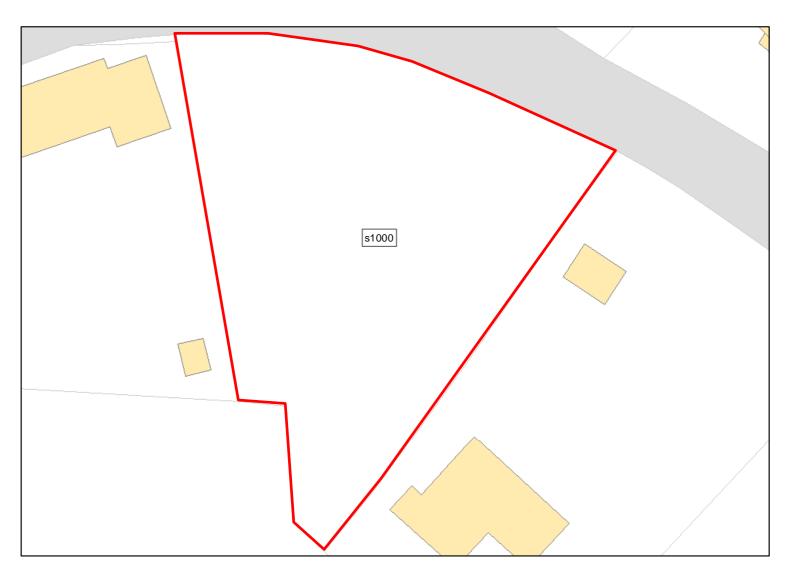

vailable: Yes

Achievable: Not assessed. Deliverable: No

Capacity: 0 Developable: In long-term



Site Address: Land North of Rookery Lane, Swallowcliffe

Total Area: 0.727ha HMA: South Wiltshire

Suitable Area: 0.0ha (0.0%) Previous Use: Greenfield

Suitablity SFB

Constraints\*:

All Constraints\*: SFB

Suitable: No. See suitability constraints. Available: Unknown

Achievable: Not assessed. Deliverable: No

Capacity: 0 Developable: In long-term



Site Address: Land West of Ridgeway, Chilmark

Total Area: 0.5247ha HMA: South Wiltshire

Suitable Area: 0.0ha (0.0%) Previous Use: Greenfield

Suitablity SFB

Constraints\*:

All Constraints\*: SFB

Suitable: No. See suitability constraints. Available: Unknown

Achievable: Not assessed. Deliverable: No

Capacity: 0 Developable: In long-term



Site Address: Hope Cottage

Total Area: 0.0783ha HMA: South Wiltshire

Suitable Area: 0.0ha (0.0%) Previous Use: Greenfield

Suitablity SFB, SIZE

Constraints\*:

All Constraints\*: SFB

Suitable: No. See suitability constraints. Available: Unknown

Achievable: Not assessed. Deliverable: No

Capacity: 0 Developable: In long-term



Site Address:

Land rear of Hall

Total Area: 0.1468ha

HMA: South Wiltshire

Suitable Area: 0.0ha (0.0%)

Previous Use: Greenfield

Suitablity
Constraints\*:

SFB, SIZE

All Constraints\*:

**SFB** 

Suitable: No. See suitability constraints.

Available: Unknown

Achievable: Not assessed.

Deliverable: No

Capacity: 0

Developable: In long-term

<sup>\*</sup>Note: Constraint abbreviations can be found in the SHELAA Methodology Report in Appendices 1 and 2 on