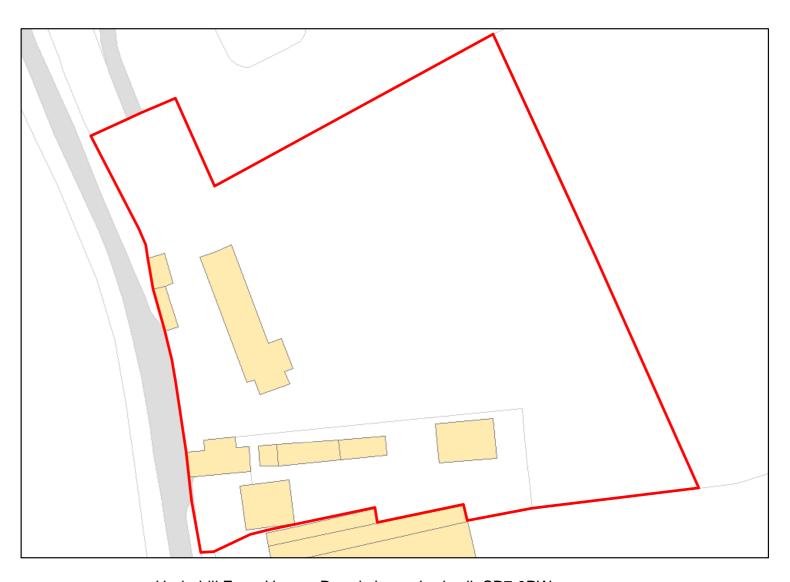

All Constraints\*: SFB

Suitable: No. See suitability constraints. Available: Unknown

Achievable: Not assessed. Deliverable: No

Capacity: 0 Developable: In long-term

Site Address:

Underhill Farm House Dennis Lane Ludwell SP7 0PW

Total Area: 0.8302ha

HMA: South Wiltshire

Suitable Area: 0.0ha (0.0%)

Previous Use:

Suitablity
Constraints\*:

SFB

All Constraints\*:

SFB

Suitable: No. See suitability constraints.

Available: Unknown

Achievable: Not assessed.

Deliverable: No

Capacity: 0

Developable: In long-term

<sup>\*</sup>Note: Constraint abbreviations can be found in the SHELAA Methodology Report in Appendices 1 and 2 on pages 14 and 16.