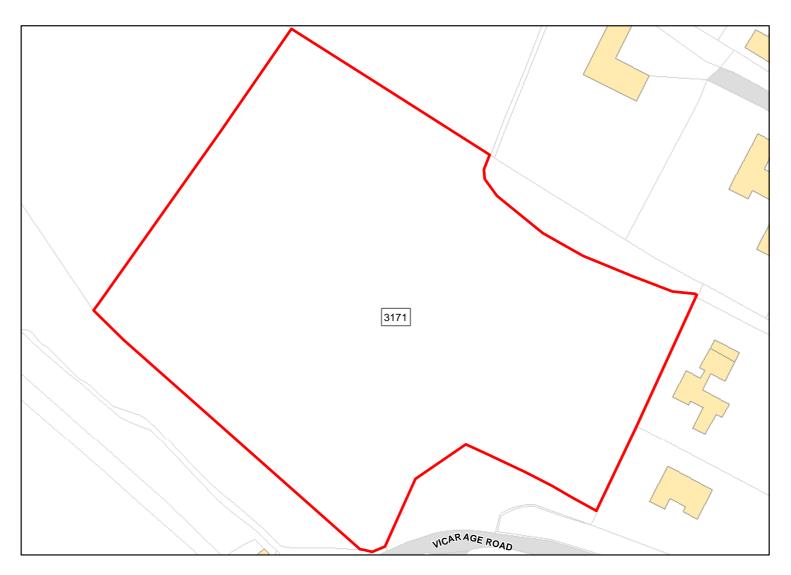

Suitable Area: 1.2772ha (99.0%) Previous Use: Greenfield

Suitablity N/A

Constraints\*:

All Constraints\*: SAC\_5km, SSSI\_2km, FZ3, FZ2, AONB, CP58, MSA, ALCG1

Suitable: Yes. No suitability constraints. Available: Yes

Achievable: Yes (Residential) Deliverable: Yes

Capacity: 45 Developable: In short-term

Site Address: Field to north-east of Tuckingfold

Total Area: 0.1422ha HMA: South Wiltshire

Suitable Area: 0.1422ha (100.0%) Previous Use: Greenfield