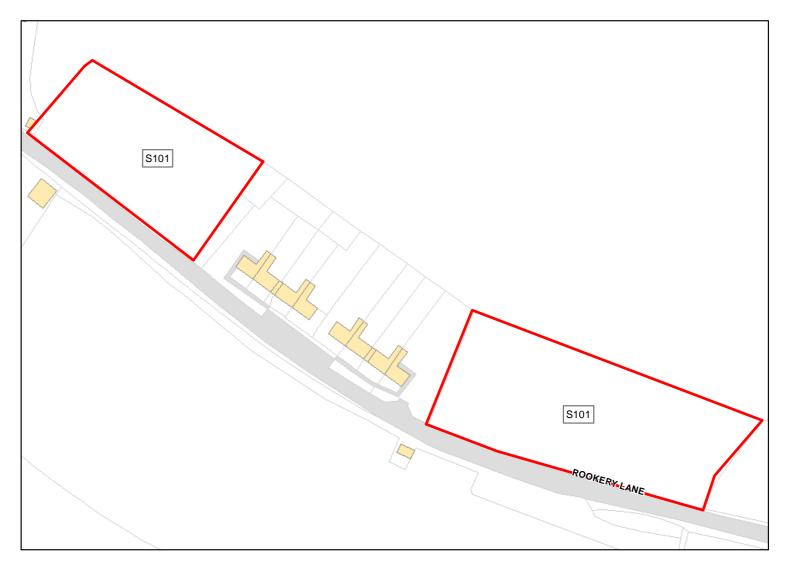

Total Area: 0.727ha HMA: South Wiltshire

Suitable Area: 0.0ha (0.0%) Previous Use: Greenfield

Suitablity SFB

Constraints\*:

All Constraints\*: SFB

Suitable: No. See suitability constraints. Available: Unknown

Achievable: Not assessed. Deliverable: No

Capacity: 0 Developable: In long-term

Site Address: Land West of Ridgeway, Chilmark

Total Area: 0.5247ha HMA: South Wiltshire

Suitable Area: 0.0ha (0.0%) Previous Use: Greenfield