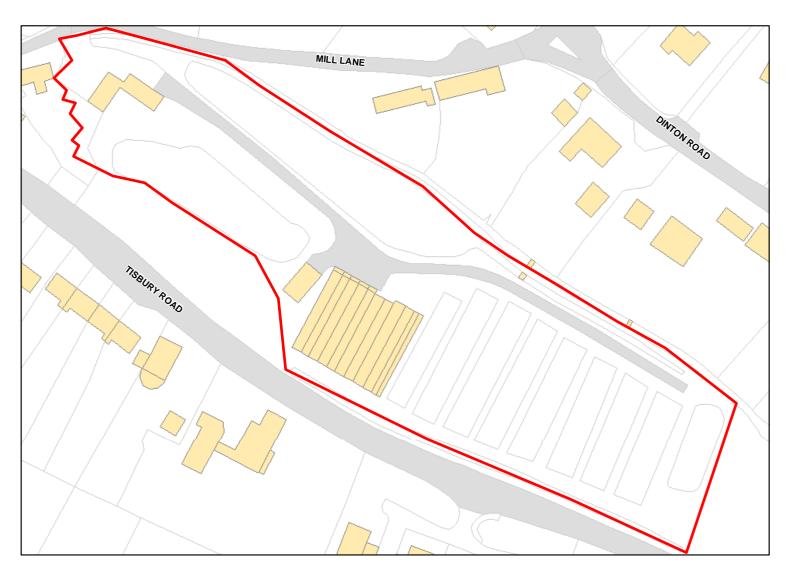

Site Address: Millbrook Trout Farm, Mill Lane, Fovant, Salisbury, SP3 5JP

Total Area: 1.0321ha HMA: South Wiltshire

Suitable Area: 0.1379ha (13.4%) Previous Use:

Suitablity FZ3, FZ2

Constraints\*:

All Constraints\*: SAC\_5km, SSSI\_2km, FZ3, FZ2, AONB, ALCG1

Suitable: No. See suitability constraints. Available: Unknown

Achievable: Not assessed. Deliverable: No

Capacity: 6 Developable: In long-term

S14

Site Address: Land at Foxhill, Fovant

Total Area: 0.3931ha HMA: South Wiltshire