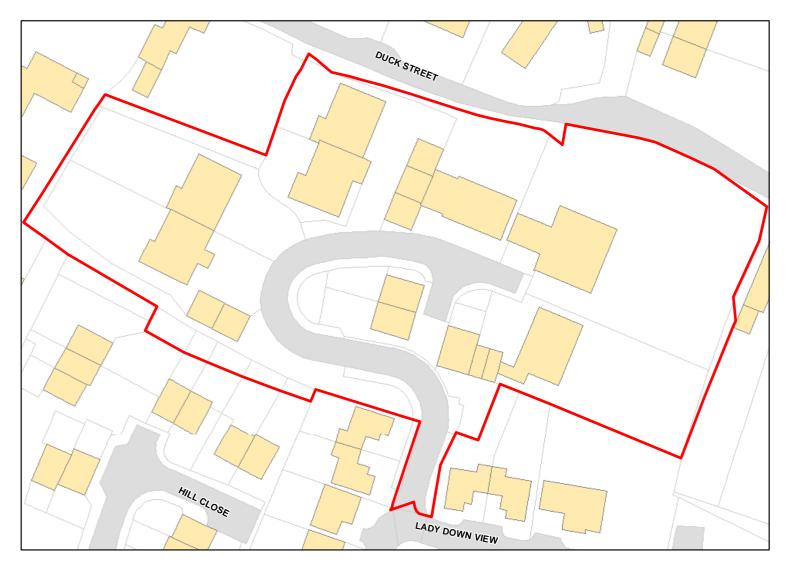

Tisbury: Tisbury S/2007/0640

Site Address: LAND ADJOINING, LADY DOWN VIEW, TISBURY, SALISBURY, SP3 6LL

Total Area: 0.8108ha HMA: South Wiltshire

Suitable Area: 0.0374ha (4.6%) Previous Use:

Suitablity PP

Constraints\*: