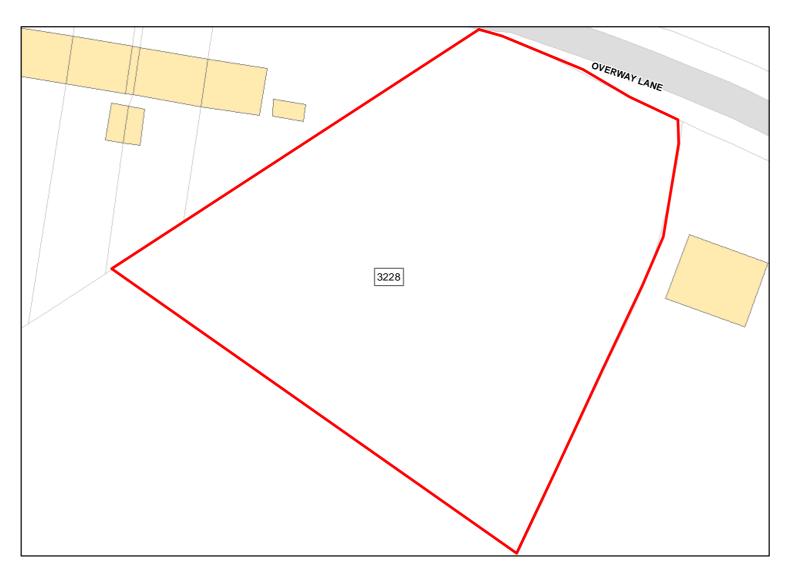

Achievable: Not assessed. Deliverable: No

Capacity: 0 Developable: In long-term

Site Address: Land to the East of Overway

Total Area: 0.2525ha HMA: South Wiltshire

Suitable Area: 0.0ha (0.0%) Previous Use: Greenfield

Suitablity SFB

Constraints\*:

All Constraints\*: SFB

Suitable: No. See suitability constraints. Available: Yes

Achievable: Not assessed. Deliverable: No

Capacity: 0 Developable: In long-term

Site Address: Cross Keys Hotel, Fovant