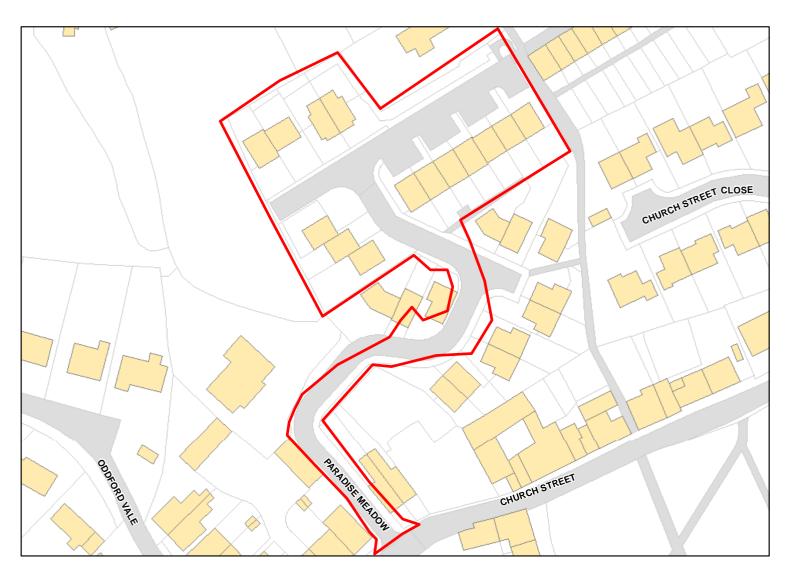

Site Address: THE OLD COAL YARD, CHURCH STREET, TISBURY, SALISBURY, SP3 6NH

Total Area: 0.4874ha HMA: South Wiltshire

Suitable Area: 0.0587ha (12.0%) Previous Use:

Suitablity PP, FZ2

Constraints\*:

All Constraints\*: PP, SAC\_5km, SSSI\_2km, FZ2, AONB, CP58, MSA, ALCG1