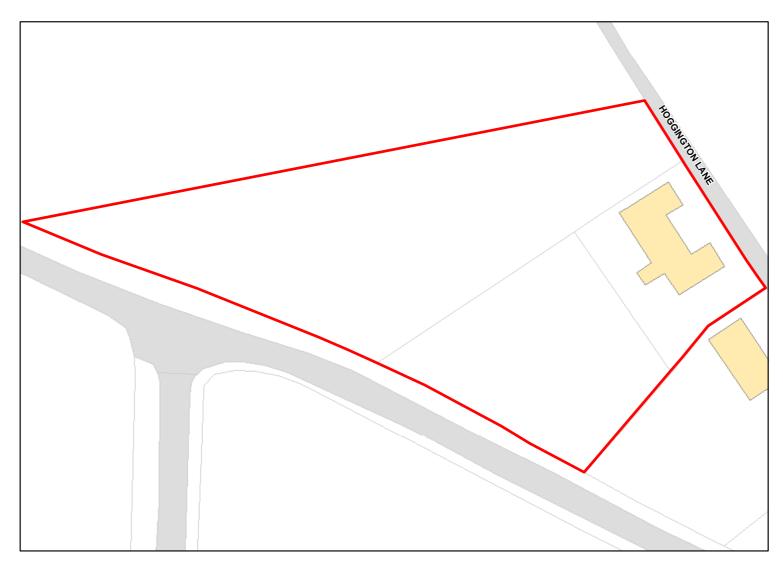

Achievable: Not assessed. Deliverable: No

Capacity: 0 Developable: In long-term

Site Address: Wren Farm Hoggington Lane Southwick BA14 9NR

Total Area: 0.6003ha HMA: North & West Wiltshire

Suitable Area: 0.0ha (0.0%) Previous Use:

Suitablity SFB

Constraints\*:

All Constraints\*: SFB

Suitable: No. See suitability constraints. Available: Unknown

Achievable: Not assessed. Deliverable: No

Capacity: 0 Developable: In long-term

Land at rear of Dunkirk Business Park