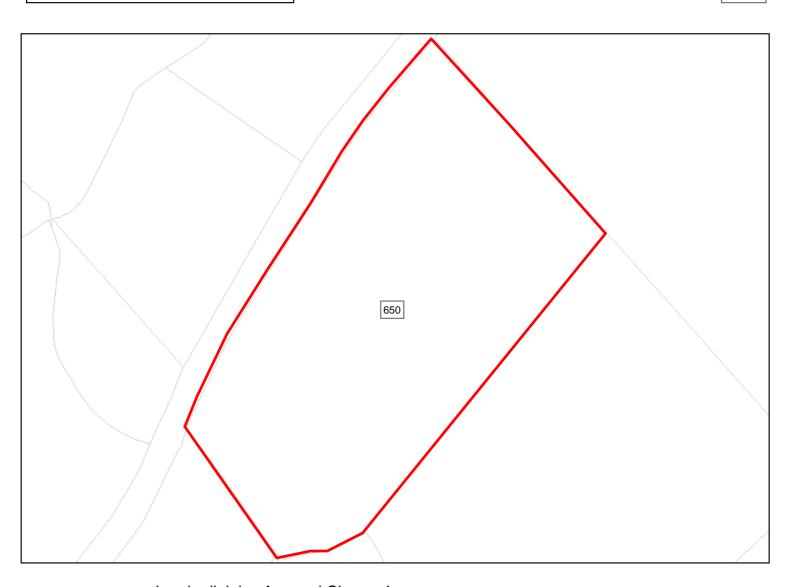

Site Address: Enniswood House

Total Area: 4.5564ha HMA: North & West Wiltshire

Suitable Area: 4.5564ha (100.0%) Previous Use: Greenfield

Suitablity N/A

Constraints\*:

All Constraints\*: ALCG1

Suitable: Yes. No suitability constraints. Available: Unknown

Achievable: Yes (Residential) Deliverable: No

Capacity: 139 Developable: In medium-term

Site Address: Land off Hill Street

Total Area: 5.2998ha HMA: North & West Wiltshire

Suitable Area: 5.2998ha (100.0%) Previous Use: Greenfield