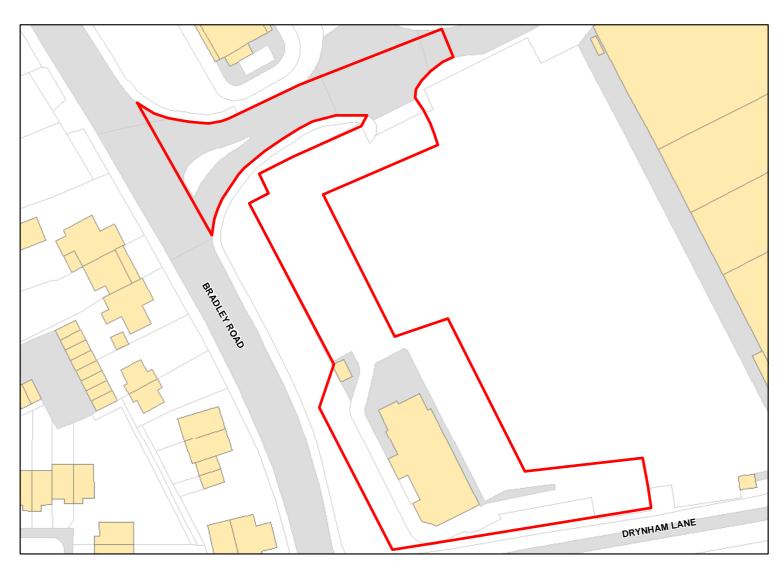

Capacity: 31 Developable: In medium-term

Site Address: Drynham Road

Total Area: 2.3374ha HMA: North & West Wiltshire

Suitable Area: 2.3374ha (100.0%) Previous Use: Greenfield

Suitablity N/A

Constraints\*:

All Constraints\*: SSSI\_2km, CP58, ALCG1

Suitable: Yes. No suitability constraints. Available: Unknown

Achievable: Yes (Residential) Deliverable: No

Capacity: 88 Developable: In medium-term

Site Address: Land North of Drynham Lane

Total Area: 5.4778ha HMA: North & West Wiltshire