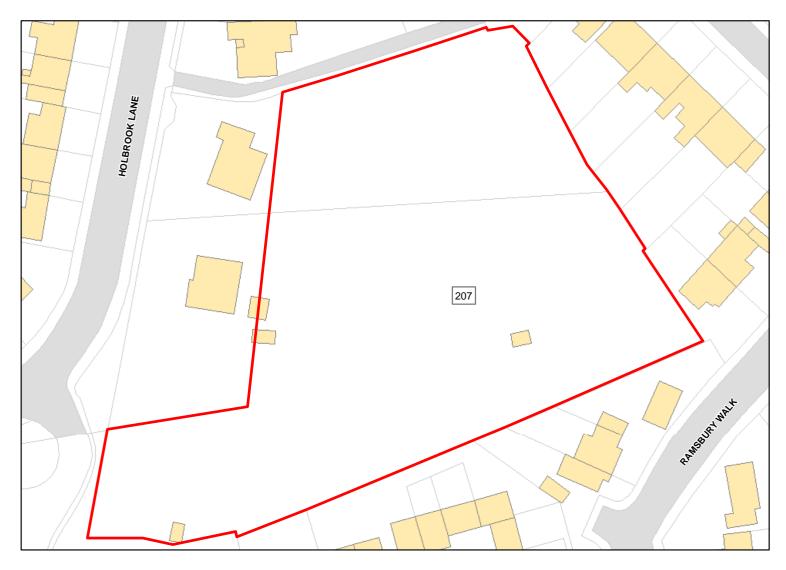

246

Site Address: Land adjoining Trowbridge Community Hospital

Total Area: 1.2954ha HMA: North & West Wiltshire

Suitable Area: 1.2954ha (100.0%) Previous Use: Greenfield

Suitablity N/A

Constraints\*:

All Constraints\*: ALCG1

Suitable: Yes. No suitability constraints. Available: Unknown

Achievable: Yes (Residential) Deliverable: No

Capacity: 47 Developable: In medium-term

Site Address: The Stables

Total Area: 0.8756ha HMA: North & West Wiltshire