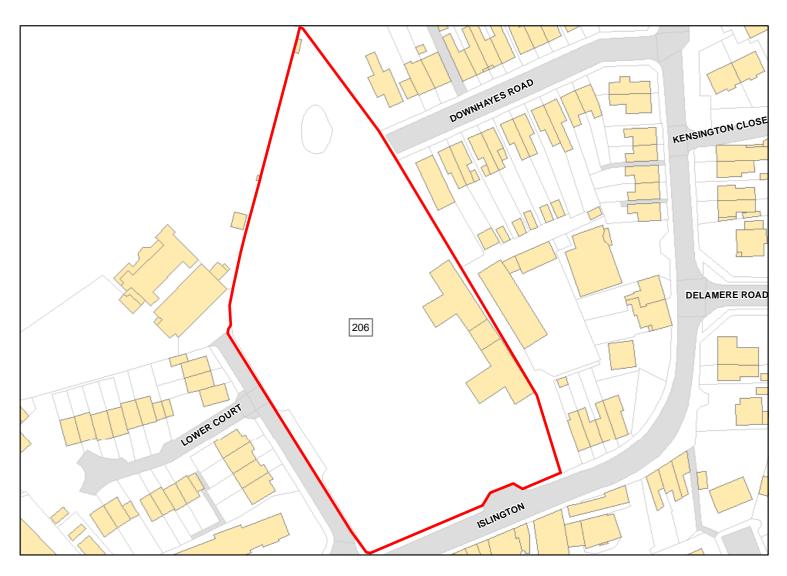

Innox Hall

Total Area: 0.2782ha

HMA: North & West Wiltshire

Suitable Area: 0.2605ha (93.6%)

Previous Use: Greenfield

Suitablity N/A

Constraints\*:

Allocation, FZ2, ALCG1

All Constraints\*:

Suitable:

Yes. No suitability constraints.

Available: Unknown

Achievable: Yes (Residential)

Deliverable: No

Capacity: 12

Developable: In medium-term