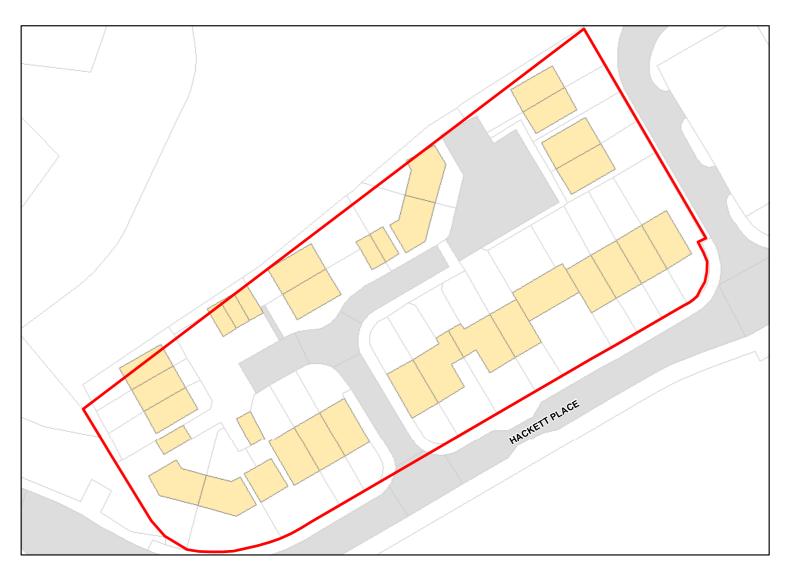

Capacity: 482 Developable: In medium-term

Site Address: Land Off, Hackett Place, Hilperton, Wiltshire

Total Area: 0.4825ha HMA: North & West Wiltshire

Suitable Area: 0.0022ha (0.5%) Previous Use:

Suitablity PP

Constraints\*:

All Constraints\*:

PP, ALCG1

Suitable: No. See suitability constraints. Available: Unknown

Achievable: Not assessed. Deliverable: No

Capacity: 0 Developable: In long-term

Site Address: F Sleightholme And Sons Ltd, Frome Road, Trowbridge, Wiltshire, BA14 0DH