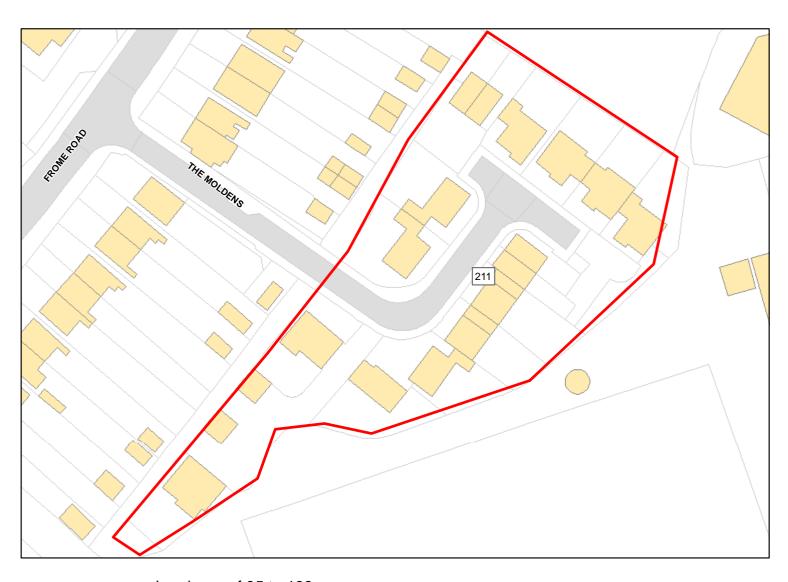

3420

Site Address: McDonogh Court, Polebarn Road

Total Area: 0.3115ha HMA: North & West Wiltshire

Suitable Area: 0.3114ha (100.0%) Previous Use: PDL

Suitablity N/A

Constraints\*:

All Constraints\*: PP, CP28, CP58, ALCG1

Suitable: Yes. No suitability constraints. Available: Yes

Achievable: No (Residential) Deliverable: No

Capacity: 14 Developable: In medium-term

Site Address: Land South of Trowbridge

Total Area: 18.1837ha HMA: North & West Wiltshire