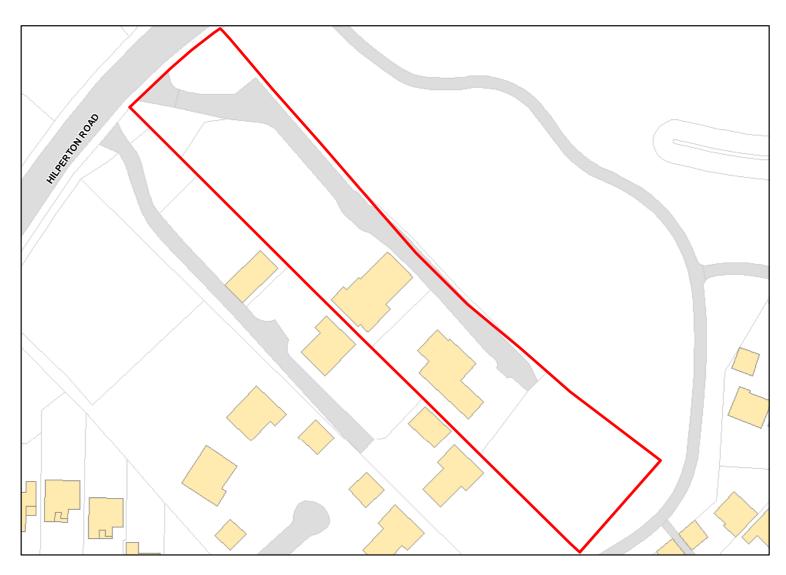

Site Address: Durlston, Hilperton Road, Trowbridge, Wiltshire, BA14 7JJ

Total Area: 0.4315ha HMA: North & West Wiltshire

Suitable Area: 0.0ha (0.0%) Previous Use:

Suitablity PP

Constraints\*:

All Constraints\*:

PP, CP58, ALCG1

Suitable: No. See suitability constraints. Available: Unknown

Achievable: Not assessed. Deliverable: No

Capacity: -0 Developable: In long-term

Site Address: 46 Hilperton Road, Trowbridge, Wiltshire, BA14 7JH