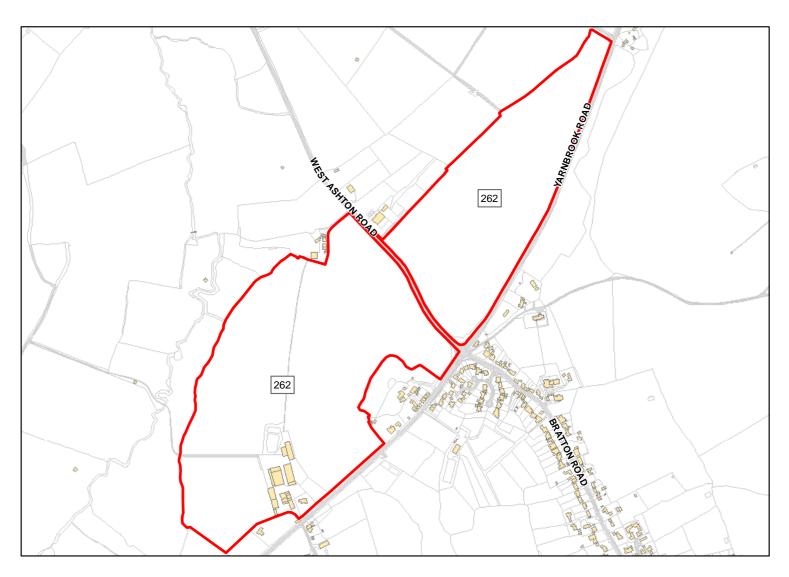

Site Address: Land at Lower Biss Farm

Total Area: 21.2125ha HMA: North & West Wiltshire

Suitable Area: 10.3061ha (48.6%) Previous Use: Greenfield

Suitablity N/A

Constraints\*:

All Constraints\*: Allocation, SSSI\_2km, FZ3, FZ2, ALCG1, HVL

Suitable: Yes. No suitability constraints. Available: Yes

Achievable: Yes (Residential) Deliverable: Yes

Capacity: 315 Developable: In short-term

Site Address: Land West of Yarnbrook Road

Total Area: 49.7896ha HMA: North & West Wiltshire