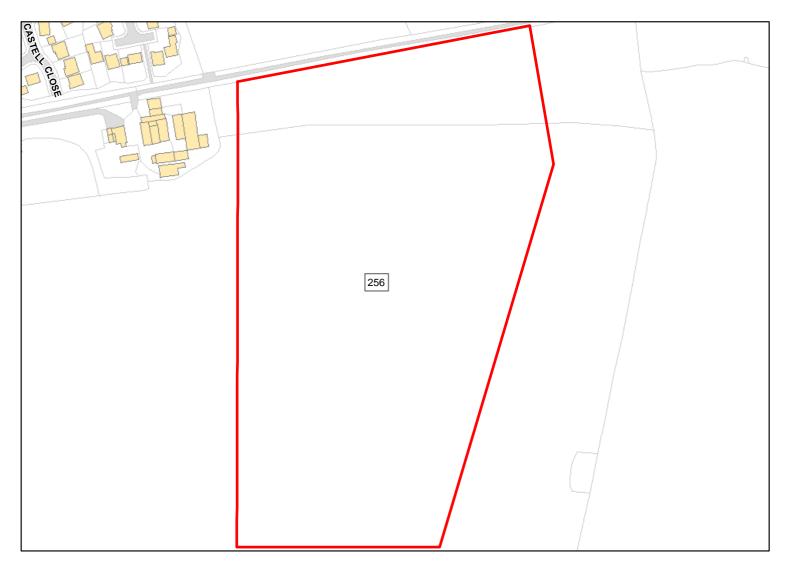

Suitable Area: 0.1139ha (2.1%) Previous Use: Greenfield

Suitablity PP, Allocation

Constraints\*:

All Constraints\*:

PP, Allocation, SSSI\_2km, ALCG1

Suitable: No. See suitability constraints. Available: Unknown

Achievable: Not assessed. Deliverable: No

Capacity: 5 Developable: In long-term

256

Site Address: Land South of Green Lane

Total Area: 7.4204ha HMA: North & West Wiltshire

Suitable Area: 7.0659ha (95.2%) Previous Use: Greenfield