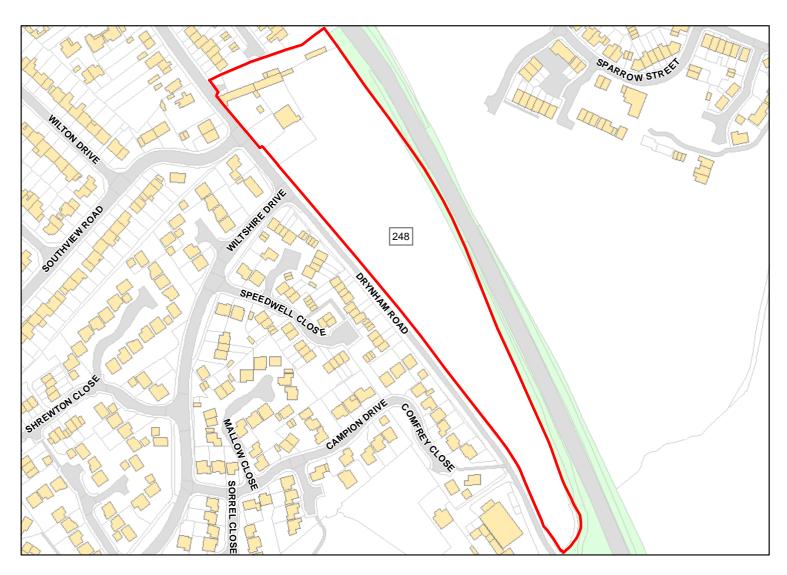

Capacity: 31 Developable: In medium-term

Site Address: Drynham Road

Total Area: 2.3374ha HMA: North & West Wiltshire

Suitable Area: 2.3374ha (100.0%) Previous Use: Greenfield

Suitablity N/A

Constraints\*:

All Constraints\*: SSSI\_2km, CP58, ALCG1

Suitable: Yes. No suitability constraints. Available: Unknown

Achievable: Yes (Residential) Deliverable: No

Capacity: 88 Developable: In medium-term

Site Address: Land North of Drynham Lane

Total Area: 5.4778ha HMA: North & West Wiltshire