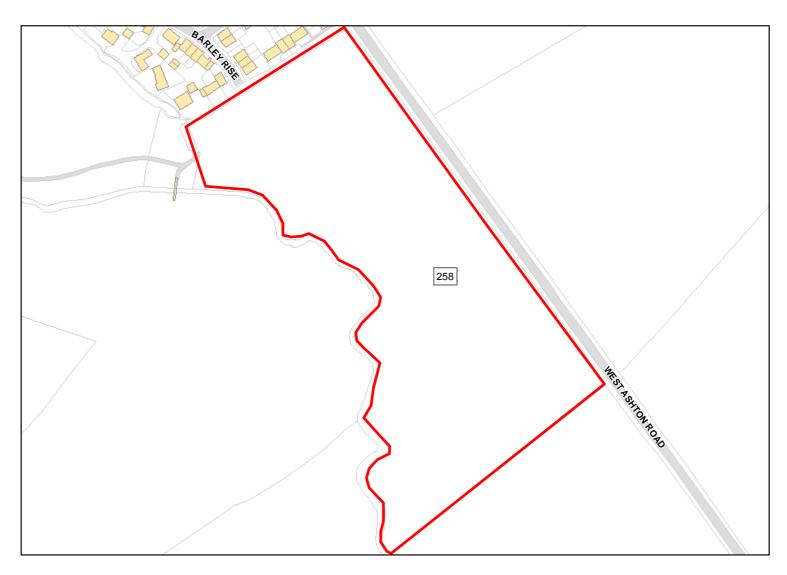

Suitable Area: 0.5787ha (14.6%) Previous Use: Greenfield

Suitablity N/A

Constraints\*:

All Constraints\*: PP, Allocation, FZ3, FZ2, ALCG1, CWS

Suitable: Yes. No suitability constraints. Available: Unknown

Achievable: Yes (Residential) Deliverable: No

Capacity: 21 Developable: In medium-term

Site Address: Land at Drynham Farm

Total Area: 34.1355ha HMA: North & West Wiltshire

Suitable Area: 0.1083ha (0.3%) Previous Use: Greenfield