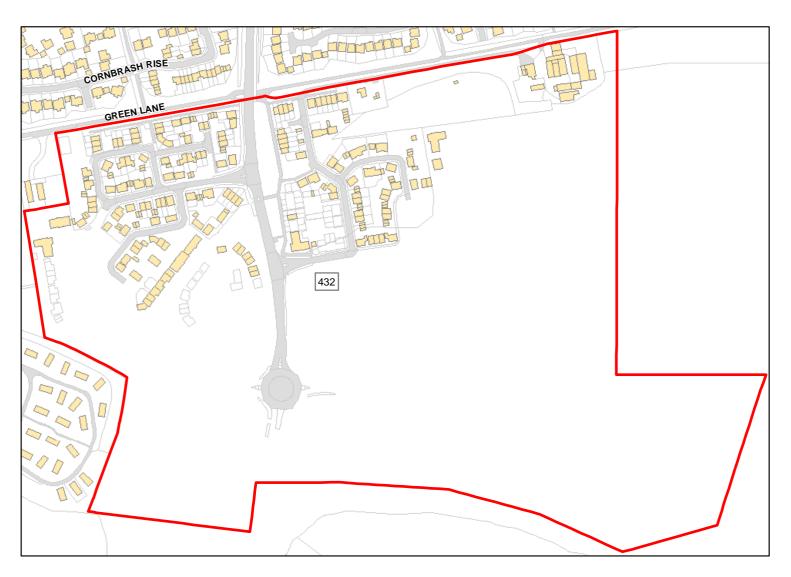

Achievable: Not assessed. Deliverable: No

Capacity: 5 Developable: In long-term

432

Site Address: Land South of

Total Area: 25.5761ha HMA: North & West Wiltshire

Suitable Area: 0.0ha (0.0%) Previous Use: Greenfield

Suitablity PP, Allocation, FZ2

Constraints\*:

All Constraints\*: PP, Allocation, FZ2, ALCG1

Suitable: No. See suitability constraints. Available: Unknown

Achievable: Not assessed. Deliverable: No

Capacity: 0 Developable: In long-term