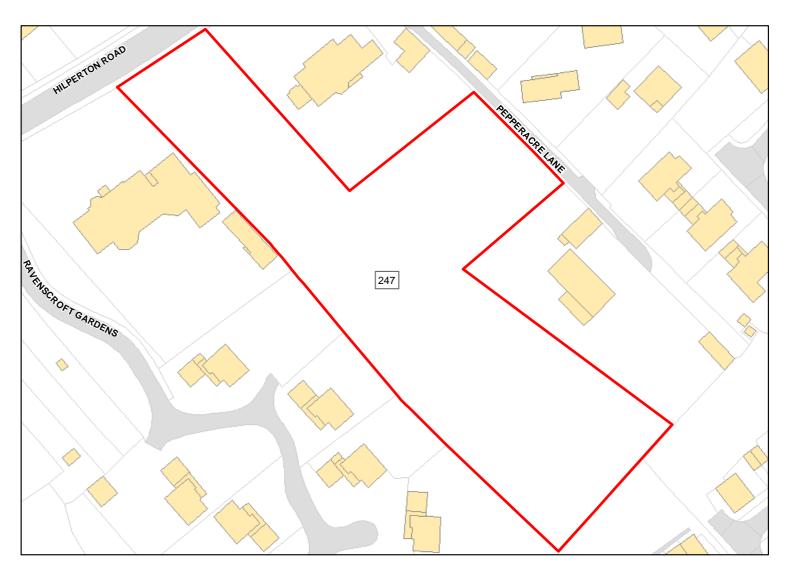

Suitable Area: 0.8538ha (97.5%) Previous Use: Greenfield

Suitablity N/A

Constraints\*:

All Constraints\*: PP, CP58, ALCG1

Suitable: Yes. No suitability constraints. Available: Unknown

Achievable: Yes (Residential) Deliverable: No

Capacity: 31 Developable: In medium-term

Site Address: Drynham Road

Total Area: 2.3374ha HMA: North & West Wiltshire

Suitable Area: 2.3374ha (100.0%) Previous Use: Greenfield

Suitablity N/A

Constraints\*:

All Constraints\*: SSSI\_2km, CP58, ALCG1