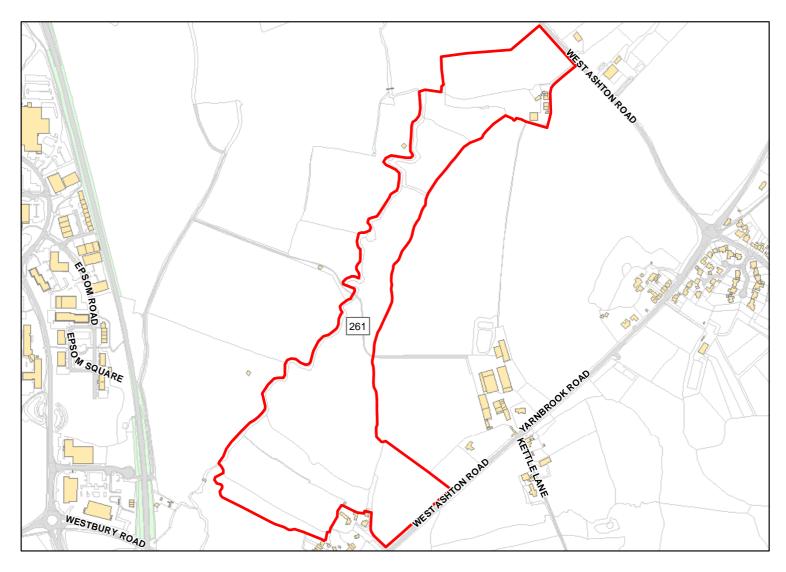

Capacity: 5 Developable: In long-term

Site Address: Land North of Yarnbrook

Total Area: 56.7107ha HMA: North & West Wiltshire

Suitable Area: 3.0514ha (5.4%) Previous Use: Greenfield

Suitablity N/A

Constraints\*:

All Constraints\*: Allocation, SSSI\_2km, FZ3, FZ2, ALCG1, HVL

Suitable: Yes. No suitability constraints. Available: Unknown

Achievable: Yes (Residential) Deliverable: No

Capacity: 115 Developable: In medium-term