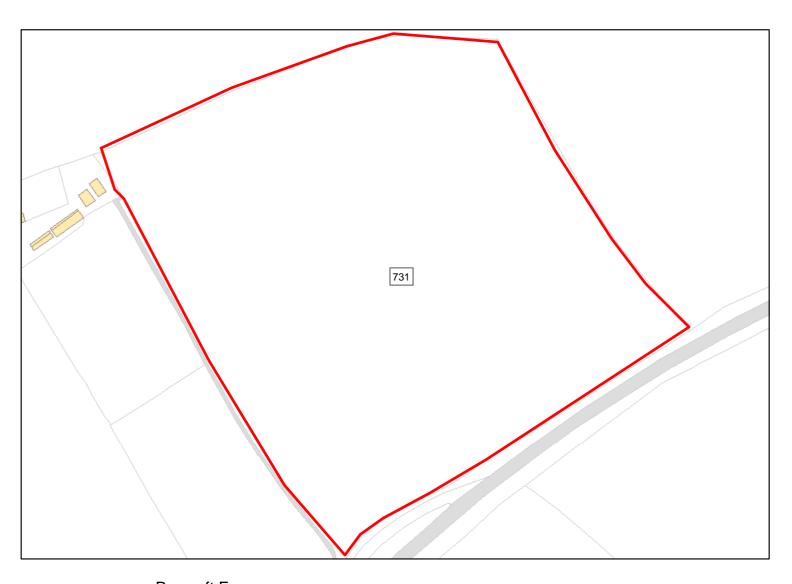

677a

Site Address: Land rear of Church Street

Total Area: 7.9575ha HMA: North & West Wiltshire

Suitable Area: 7.9575ha (100.0%) Previous Use: Greenfield

Suitablity N/A

Constraints\*:

All Constraints\*: ALCG1

Suitable: Yes. No suitability constraints. Available: Unknown

Achievable: Yes (Residential) Deliverable: No

Capacity: 243 Developable: In medium-term

Site Address: Land to the rear of Church Farm

Total Area: 3.0069ha HMA: North & West Wiltshire