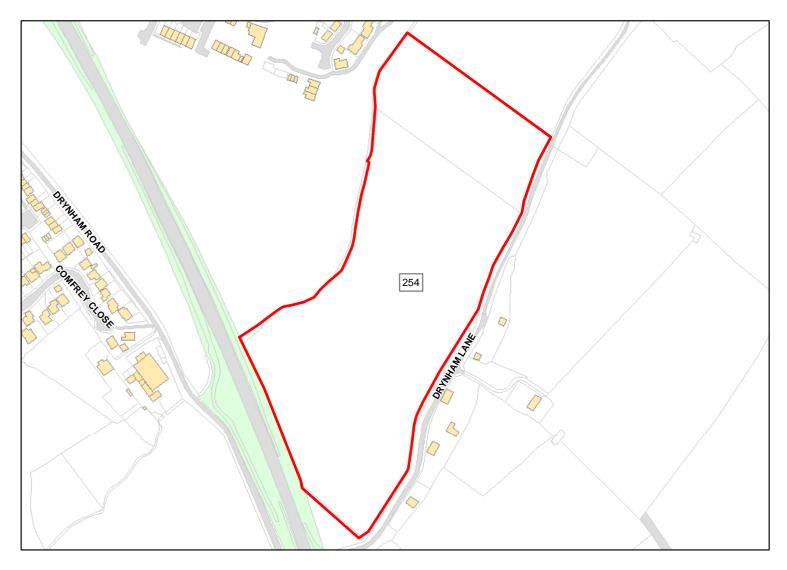

Achievable: Not assessed. Deliverable: No

Capacity: 5 Developable: In long-term

256

Site Address: Land South of Green Lane

Total Area: 7.4204ha HMA: North & West Wiltshire

Suitable Area: 7.0659ha (95.2%) Previous Use: Greenfield

Suitablity N/A

Constraints\*:

All Constraints\*: PP, ALCG1

Suitable: Yes. No suitability constraints. Available: Yes

Achievable: Yes (Residential) Deliverable: Yes

Capacity: 216 Developable: In short-term

Site Address: Land North of West Ashton Road