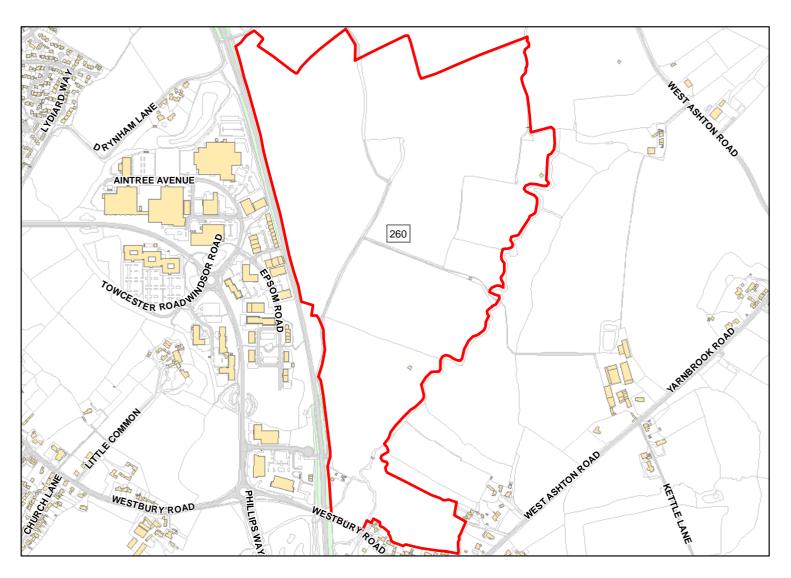

Achievable: Not assessed. Deliverable: No

Capacity: 5 Developable: In long-term

256

Site Address: Land South of Green Lane

Total Area: 7.4204ha HMA: North & West Wiltshire

Suitable Area: 7.0659ha (95.2%) Previous Use: Greenfield

Suitablity N/A

Constraints\*:

All Constraints\*: PP, ALCG1

Suitable: Yes. No suitability constraints. Available: Yes

Achievable: Yes (Residential) Deliverable: Yes

Capacity: 216 Developable: In short-term

Site Address: Land North of West Ashton Road