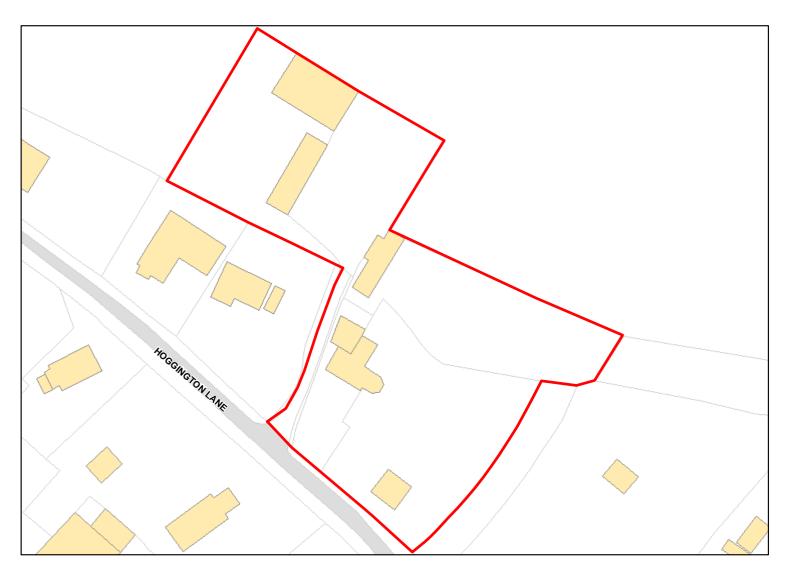

Site Address: Land west of Woodcote House 112 Church Street Hilperton BA14 7RG

Total Area: 0.285ha HMA: North & West Wiltshire

Suitable Area: 0.285ha (100.0%) Previous Use:

Suitablity N/A

Constraints\*:

All Constraints\*: CP58, ALCG1

Suitable: Yes. No suitability constraints. Available: Unknown

Achievable: Yes (Residential) Deliverable: No

Capacity: 13 Developable: In medium-term

Trowbridge: Hilperton 15/00193/FUL

Site Address: Woodcote House 112 Church Street Hilperton Trowbridge BA14 7RG

Total Area: 0.2847ha HMA: North & West Wiltshire

Suitable Area: 0.2847ha (100.0%) Previous Use:

Suitablity N/A

Constraints\*:

All Constraints\*: CP58, ALCG1

Suitable: Yes. No suitability constraints. Available: Unknown

Achievable: Yes (Residential) Deliverable: No

Capacity: 13 Developable: In medium-term

290

Site Address:

Former Nursery

Total Area: 0.7382ha

HMA: North & West Wiltshire

0.7382ha (100.0%) **PDL** Suitable Area: Previous Use: