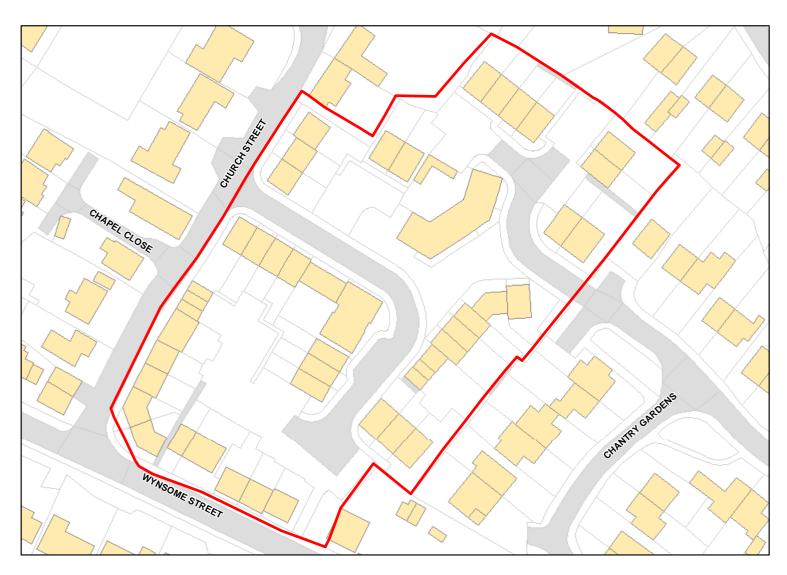

Site Address: Land west of Woodcote House 112 Church Street Hilperton BA14 7RG

Total Area: 0.285ha HMA: North & West Wiltshire

Suitable Area: 0.285ha (100.0%) Previous Use:

Suitablity N/A

Constraints\*:

All Constraints\*: CP58, ALCG1

Suitable: Yes. No suitability constraints. Available: Unknown

Achievable: Yes (Residential) Deliverable: No

Capacity: 13 Developable: In medium-term

Trowbridge: Hilperton 15/00193/FUL

Site Address: Woodcote House 112 Church Street Hilperton Trowbridge BA14 7RG

Total Area: 0.2847ha HMA: North & West Wiltshire

Suitable Area: 0.2847ha (100.0%) Previous Use:

Suitablity N/A

Constraints\*:

All Constraints\*: CP58, ALCG1

Suitable: Yes. No suitability constraints. Available: Unknown

Achievable: Yes (Residential) Deliverable: No

Capacity: 13 Developable: In medium-term

290

Site Address:

Former Nursery

Total Area: 0.7382ha

HMA: North & West Wiltshire

0.7382ha (100.0%) **PDL** Suitable Area: Previous Use:

Suitable Area: 0.4164ha (100.0%) Previous Use:

Suitablity N/A

Constraints\*:

All Constraints\*: CP58, CP58, ALCG1

Suitable: Yes. No suitability constraints. Available: Unknown

Achievable: Yes (Residential) Deliverable: No