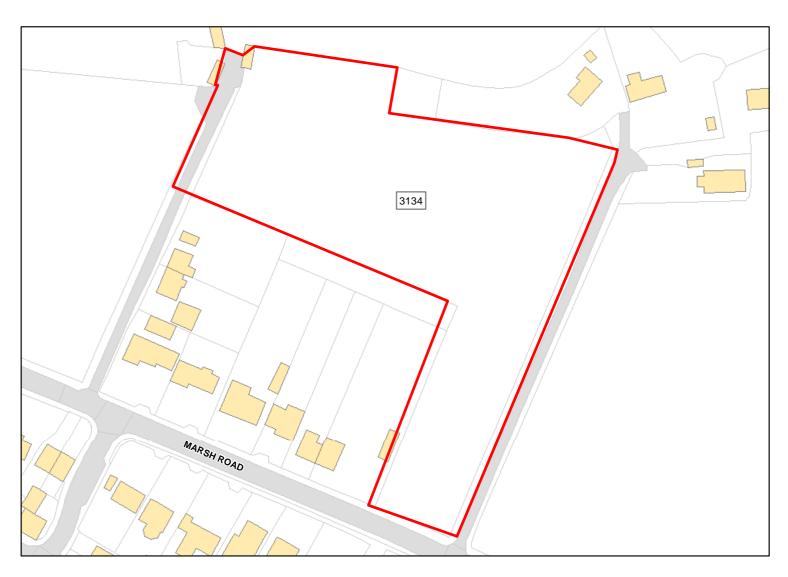

Suitable: Yes. No suitability constraints. Available: Unknown

Achievable: Yes (Residential) Deliverable: No

Capacity: 13 Developable: In medium-term

Trowbridge: Hilperton 15/00193/FUL

Site Address: Woodcote House 112 Church Street Hilperton Trowbridge BA14 7RG

Total Area: 0.2847ha HMA: North & West Wiltshire

Suitable Area: 0.2847ha (100.0%) Previous Use:

Suitablity N/A

Constraints\*:

All Constraints\*: CP58, ALCG1

Suitable: Yes. No suitability constraints. Available: Unknown

Achievable: Yes (Residential) Deliverable: No

Capacity: 13 Developable: In medium-term

290

Site Address:

Former Nursery

Total Area: 0.7382ha

HMA: North & West Wiltshire

0.7382ha (100.0%) **PDL** Suitable Area: Previous Use: