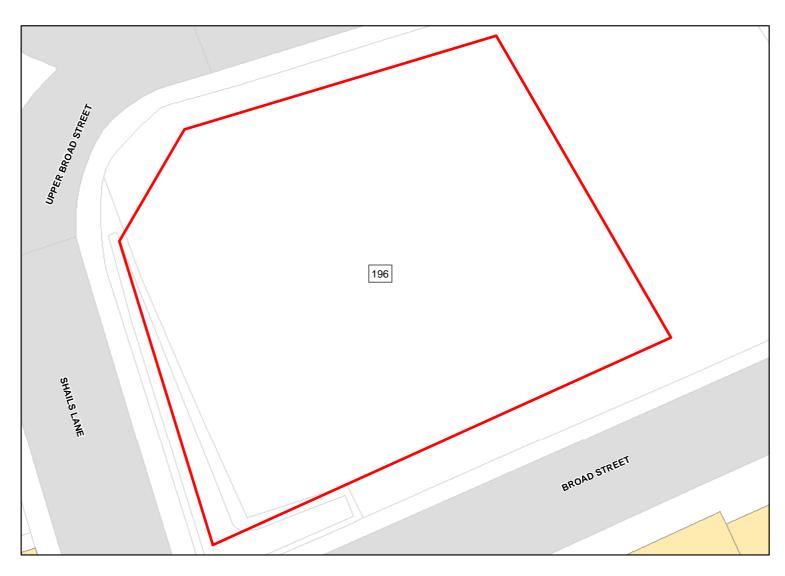

A: North & West Wiltshire

Suitable Area: 0.2227ha (100.0%)

Previous Use: PDL

Suitablity
Constraints\*:

PP, SIZE

All Constraints\*:

PP, CP58, ALCG1

Suitable: No. See suitability constraints.

Available: Unknown

Achievable: Not assessed.

Deliverable: No

Capacity: 10

Developable: In long-term

<sup>\*</sup>Note: Constraint abbreviations can be found in the SHELAA Methodology Report in Appendices 1 and 2 on pages 14 and 16.



Site Address:

Ashton Mills

Total Area: 0.9184ha HMA: North & West Wiltshire

Suitable Area: 0.8666ha (94.4%) Previous Use: PDL

Suitablity N/A

Constraints\*:

All Constraints\*: PP, FZ3, FZ2, CP58, ALCG1, CWS

Suitable: Yes. No suitability constraints. Available: Unknown

Achievable: No (Residential) Deliverable: No

Capacity: 31 Developable: In long-term



Site Address: Car Park and Buildings

Total Area: 0.1093ha HMA: North & West Wiltshire

Suitable Area: 0.0ha (0.0%) Previous Use: PDL

Suitablity PP, SIZE

Constraints\*:

All Constraints\*:

PP, CP28, CP58, ALCG1

Suitable: No. See suitability constraints. Available: Unknown

Achievable: Not assessed. Deliverable: No

Capacity: 0 Developable: In long-term



Site Address: Land and Buildings

Total Area: 0.4854ha HMA: North & West Wiltshire

Suitable Area: 0.4854ha (100.0%) Previous Use: PDL

Suitablity N/A

Constraints\*:

All Constraints\*: CP28, CP58, CP58, ALCG1

Suitable: Yes. No suitability constraints. Available: Unknown

Achievable: No (Residential) Deliverable: No

Capacity: 18 Developable: In long-term



Site Address: Former TESCO Store

Total Area: 0.4064ha HMA: North & West