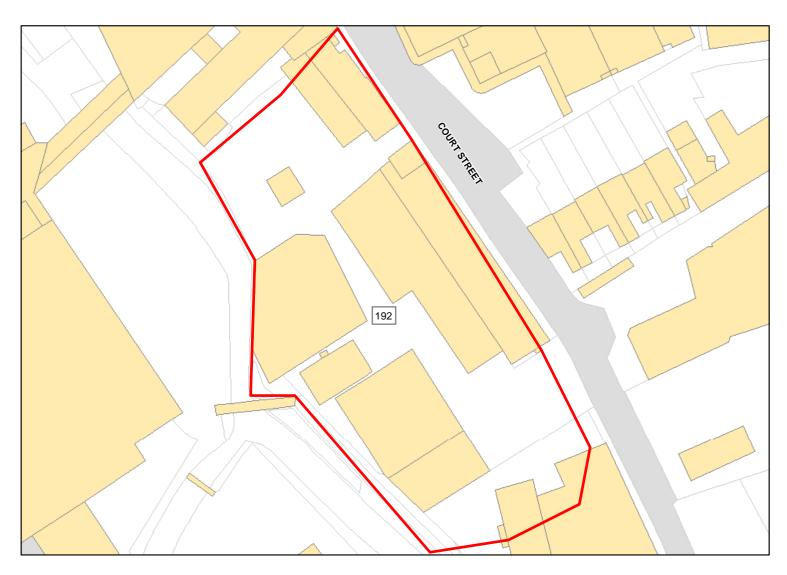

Suitable Area: 15.7788ha (86.8%) Previous Use: Greenfield

Suitablity N/A

Constraints\*:

All Constraints\*: FZ3, FZ2, ALCG1

Suitable: Yes. No suitability constraints. Available: Unknown

Achievable: Yes (Residential) Deliverable: No

Capacity: 482 Developable: In medium-term

Site Address: Land Off, Hackett Place, Hilperton, Wiltshire

Total Area: 0.4825ha HMA: North & West Wiltshire

Suitable Area: 0.0022ha (0.5%) Previous Use:

Suitablity PP