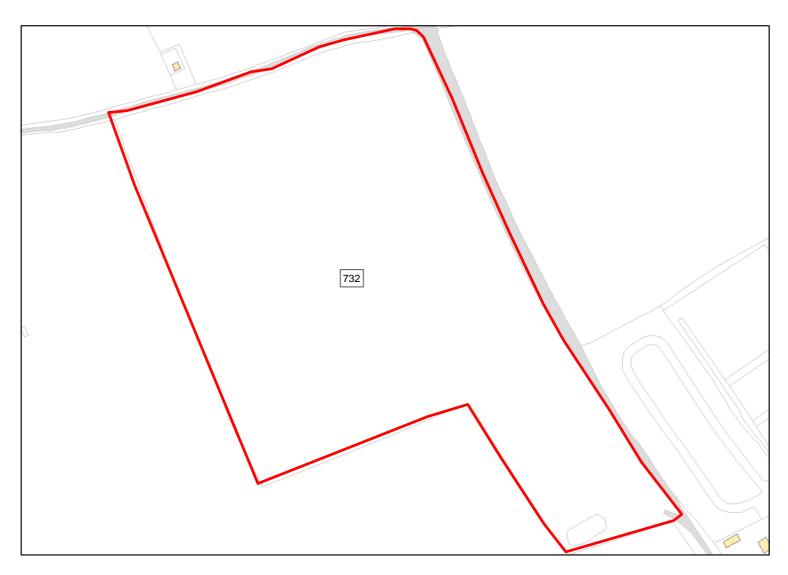

Suitable Area: 3.0066ha (100.0%) Previous Use: Greenfield

Suitablity N/A

Constraints\*:

All Constraints\*: PP, CP58, ALCG1

Suitable: Yes. No suitability constraints. Available: Yes

Achievable: Yes (Residential) Deliverable: Yes

Capacity: 114 Developable: In short-term

Site Address: Land east of

Total Area: 107.3553ha HMA: North & West Wiltshire

Suitable Area: 106.9207ha (99.6%) Previous Use: Greenfield

Suitablity N/A

Constraints\*: