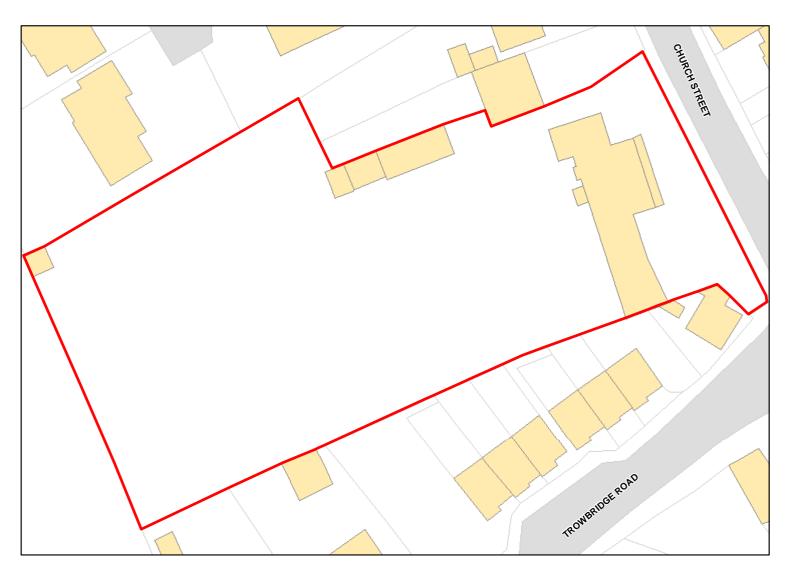

Site Address: Land west of Woodcote House 112 Church Street Hilperton BA14 7RG

Total Area: 0.285ha HMA: North & West Wiltshire

Suitable Area: 0.285ha (100.0%) Previous Use:

Suitablity N/A

Constraints\*:

All Constraints\*: CP58, ALCG1

Suitable: Yes. No suitability constraints. Available: Unknown

Achievable: Yes (Residential) Deliverable: No

Capacity: 13 Developable: In medium-term

Trowbridge: Hilperton 15/00193/FUL

Site Address: Woodcote House 112 Church Street Hilperton Trowbridge BA14 7RG