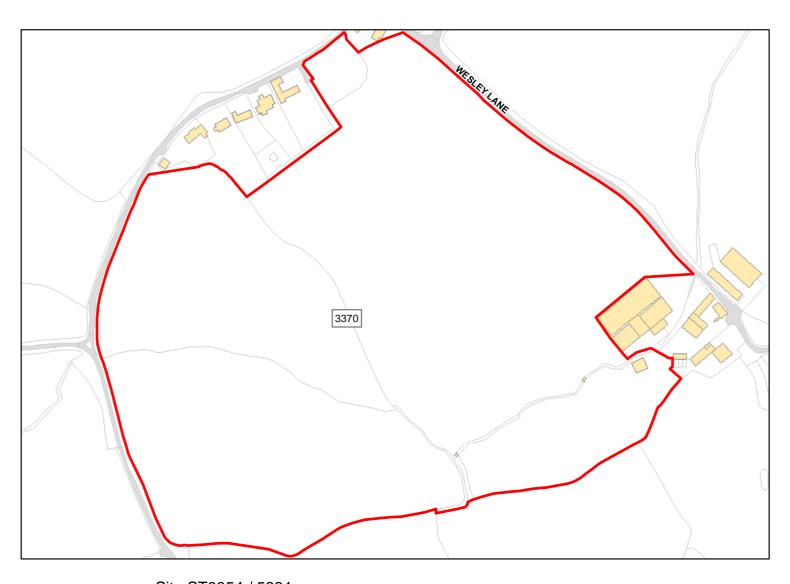

Total Area: 19.1336ha HMA: North & West Wiltshire

Suitable Area: 17.0369ha (89.0%) Previous Use: Greenfield

Suitablity N/A

Constraints\*:

All Constraints\*: PP, FZ3, FZ2, ALCG1

Suitable: Yes. No suitability constraints. Available: Yes

Achievable: Yes (Residential) Deliverable: Yes

Capacity: 520 Developable: In short-term

3341

Site Address:

Land at 100 Frome Road

Total Area: 1.6048ha HMA: North & West Wiltshire

Suitable Area: 1.6048ha (100.0%) Previous Use: PDL