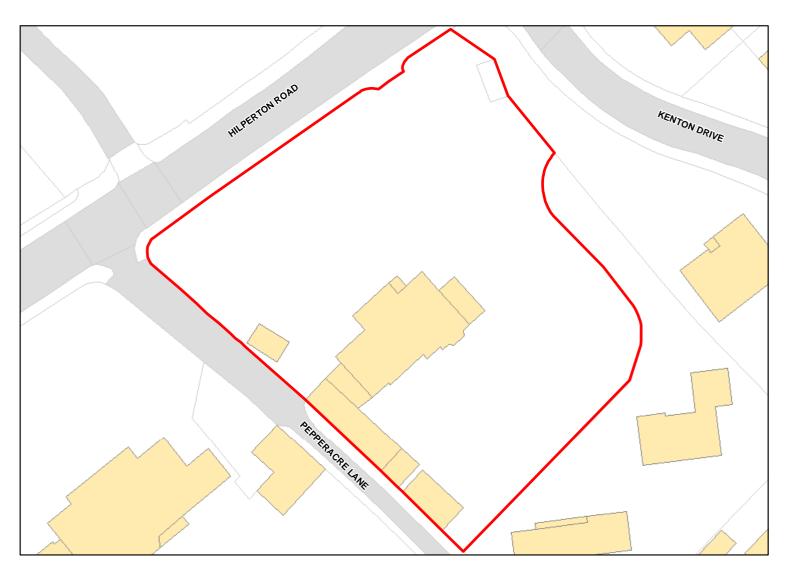

Total Area: 0.2914ha HMA: North & West Wiltshire

Suitable Area: 0.2914ha (100.0%) Previous Use:

Suitablity N/A

Constraints\*:

All Constraints\*: CP58, ALCG1

Suitable: Yes. No suitability constraints. Available: Unknown

Achievable: No (Residential) Deliverable: No

Capacity: 13 Developable: In long-term

Site Address: Rutland House, Rutland Crescent, Trowbridge, Wiltshire, BA14 0NY

Total Area: 0.778ha HMA: North & West Wiltshire