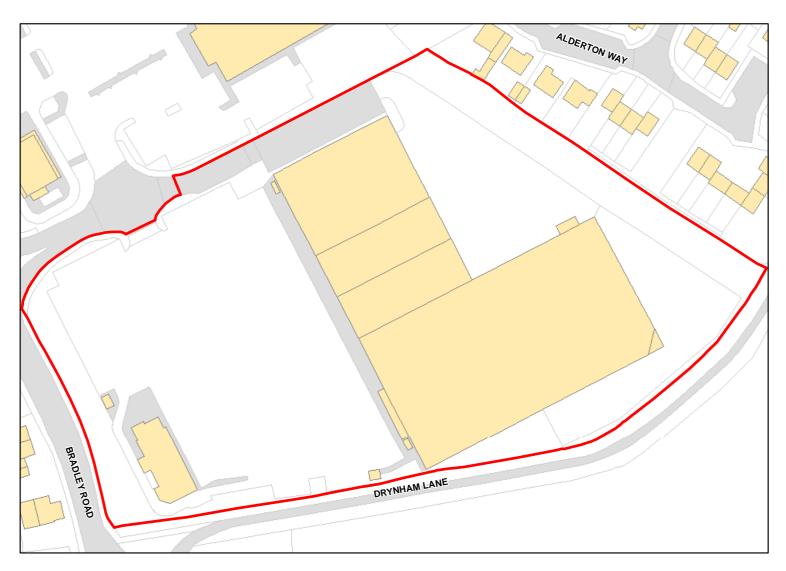

Capacity: 35 Developable: In long-term

Site Address: Trowbridge Retail Park, 235 Bradley Road, Trowbridge, Wiltshire, BA14

0RQ

Total Area: 2.3535ha HMA: North & West Wiltshire

Suitable Area: 2.3535ha (100.0%) Previous Use:

Achievable: Not assessed. Deliverable: No

Capacity: 0 Developable: In long-term

Site Address: Trowbridge Retail Park, 235 Bradley Road, Trowbridge, Wiltshire, BA14 0RQ

Total Area: 0.3537ha HMA: North & West Wiltshire

Suitable Area: 0.3537ha (100.0%) Previous Use:

Suitablity N/A

Constraints\*:

All Constraints\*:

SSSI\_2km, ALCG1

Suitable: Yes. No suitability constraints. Available: Unknown

Achievable: No (Residential) Deliverable: No

Capacity: 16 Developable: In long-term

Site Address: Wayside, 62 Bradley Road, Trowbridge, Wiltshire, BA14 0QY

Total Area: 0.2594ha HMA: North & West Wiltshire

Suitable Area: 0.0009ha (0.3%) Previous Use: