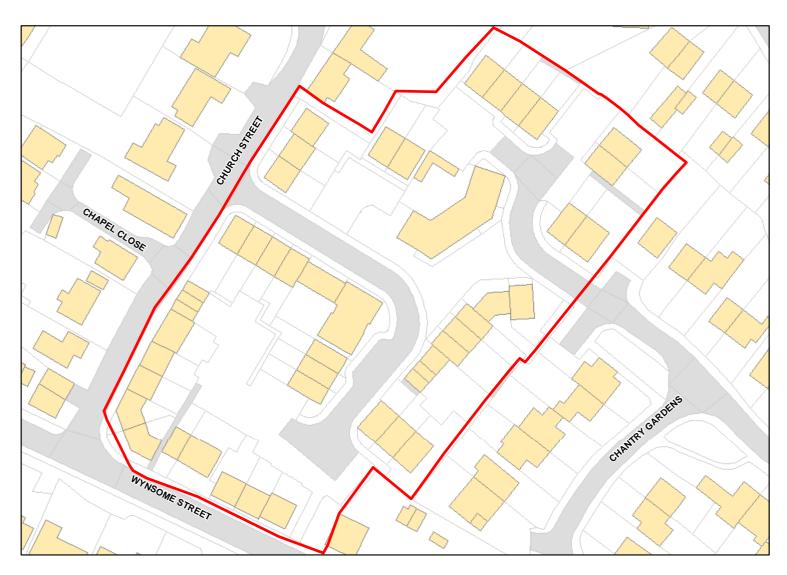

Achievable: Not assessed. Deliverable: No

Capacity: 0 Developable: In long-term

Site Address: Land North of Wynstone Street

Total Area: 10.8944ha HMA: North & West Wiltshire

Suitable Area: 9.3865ha (86.2%) Previous Use: Greenfield

Suitablity N/A

Constraints\*:

All Constraints\*: PP, FZ3, FZ2, ALCG1

Suitable: Yes. No suitability constraints. Available: Unknown

Achievable: Yes (Residential) Deliverable: No

Capacity: 287 Developable: In medium-term