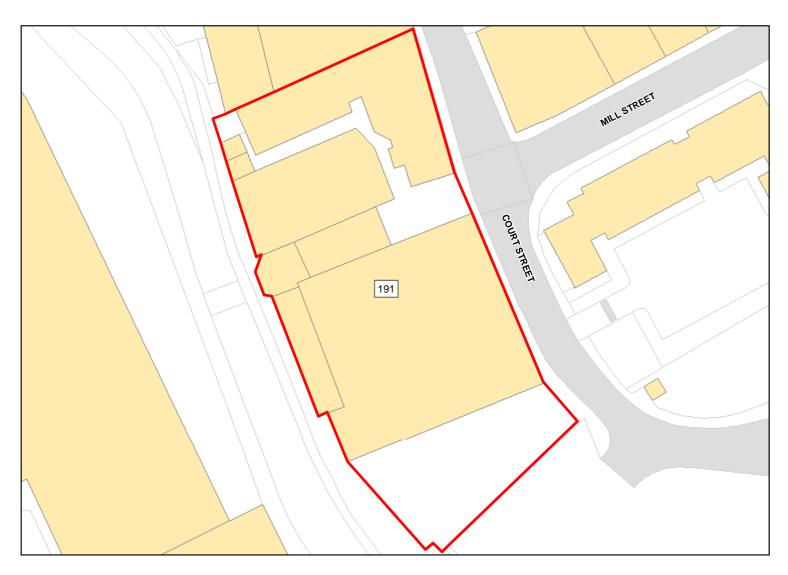

3420

Site Address: McDonogh Court, Polebarn Road

Total Area: 0.3115ha HMA: North & West Wiltshire

Suitable Area: 0.3114ha (100.0%) Previous Use: PDL

Suitablity N/A

Constraints\*:

All Constraints\*: PP, CP28, CP58, ALCG1

Suitable: Yes. No suitability constraints. Available: Yes

Achievable: No (Residential) Deliverable: No

Capacity: 14 Developable: In medium-term

Site Address: Land South of Trowbridge

Total Area: 18.1837ha HMA: North & West Wiltshire