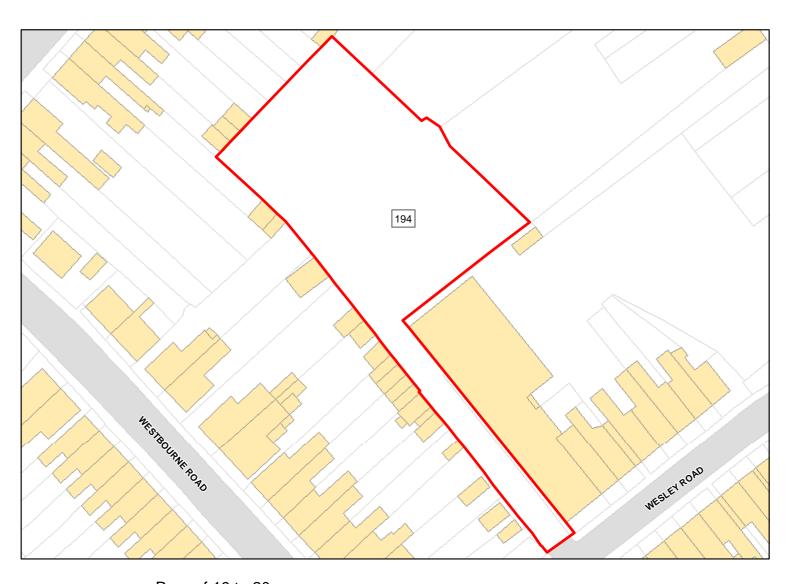

Site Address: Land west of Woodcote House 112 Church Street Hilperton BA14 7RG

Total Area: 0.285ha HMA: North & West Wiltshire

Suitable Area: 0.285ha (100.0%) Previous Use:

Suitablity N/A

Constraints\*:

All Constraints\*: CP58, ALCG1

Suitable: Yes. No suitability constraints. Available: Unknown

Achievable: Yes (Residential) Deliverable: No

Capacity: 13 Developable: In medium-term

Trowbridge: Hilperton 15/00193/FUL

Site Address: Woodcote House 112 Church Street Hilperton Trowbridge BA14 7RG

Total Area: 0.2847ha HMA: North & West Wiltshire

Suitable Area: 0.2847ha (100.0%) Previous Use:

Suitablity N/A

Constraints\*:

All Constraints\*: CP58, ALCG1

Suitable: Yes. No suitability constraints. Available: Unknown

Achievable: Yes (Residential) Deliverable: No

Capacity: 13 Developable: In medium-term

290

Site Address:

Former Nursery

Total Area: 0.7382ha

HMA: North & West Wiltshire

0.7382ha (100.0%) **PDL** Suitable Area: Previous Use: