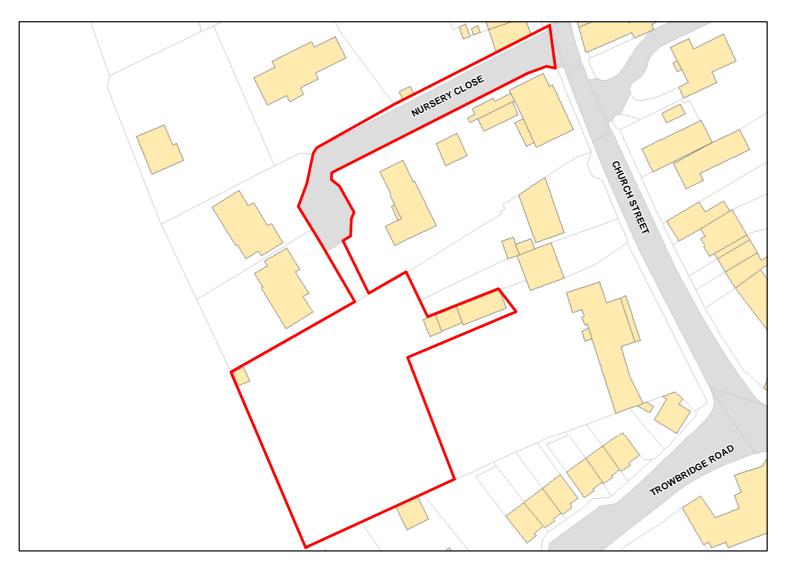

Site Address: Land west of Woodcote House 112 Church Street Hilperton BA14 7RG

Total Area: 0.285ha HMA: North & West Wiltshire

Suitable Area: 0.285ha (100.0%) Previous Use:

Suitablity N/A

Constraints\*:

All Constraints\*: CP58, ALCG1

Suitable: Yes. No suitability constraints. Available: Unknown

Achievable: Yes (Residential) Deliverable: No

Capacity: 13 Developable: In medium-term

Trowbridge: Hilperton 15/00193/FUL

Site Address: Woodcote House 112 Church Street Hilperton Trowbridge BA14 7RG

Total Area: 0.2847ha HMA: North & West Wiltshire

Suitable Area: 0.2847ha (100.0%) Previous Use:

Suitablity N/A

Constraints\*:

All Constraints\*: CP58, ALCG1

Suitable: Yes. No suitability constraints. Available: Unknown

Achievable: Yes (Residential) Deliverable: No

Capacity: 13 Developable: In medium-term

290

Site Address:

Former Nursery

Total Area: 0.7382ha

HMA: North & West Wiltshire

0.7382ha (100.0%) **PDL** Suitable Area: Previous Use: