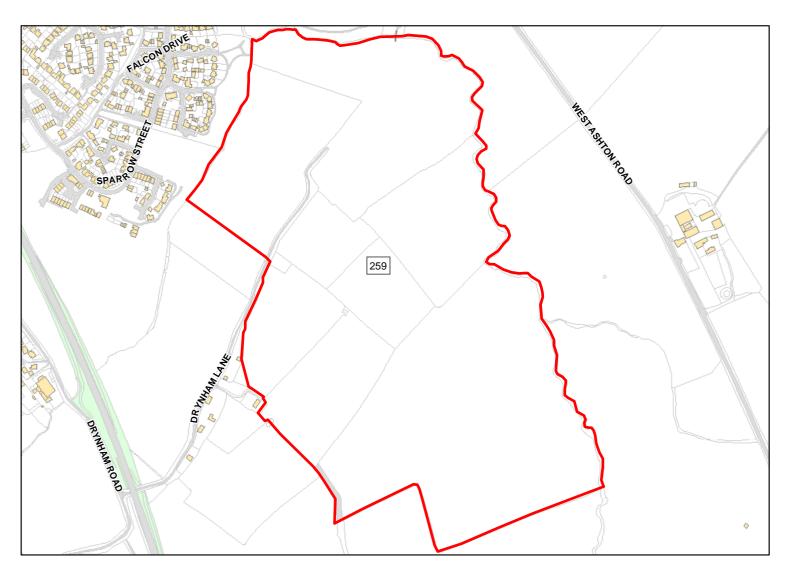

Total Area: 36.4293ha HMA: North & West Wiltshire

Suitable Area: 1.5559ha (4.3%) Previous Use: Greenfield

Suitablity N/A

Constraints\*:

All Constraints\*: Allocation, SSSI\_2km, AW, FZ3, FZ2, ALCG1, CWS, HVL

Suitable: Yes. No suitability constraints. Available: Unknown

Achievable: Yes (Residential) Deliverable: No

Capacity: 57 Developable: In medium-term

Site Address: Land South of Barley Rise

Total Area: 3.9711ha HMA: North & West Wiltshire