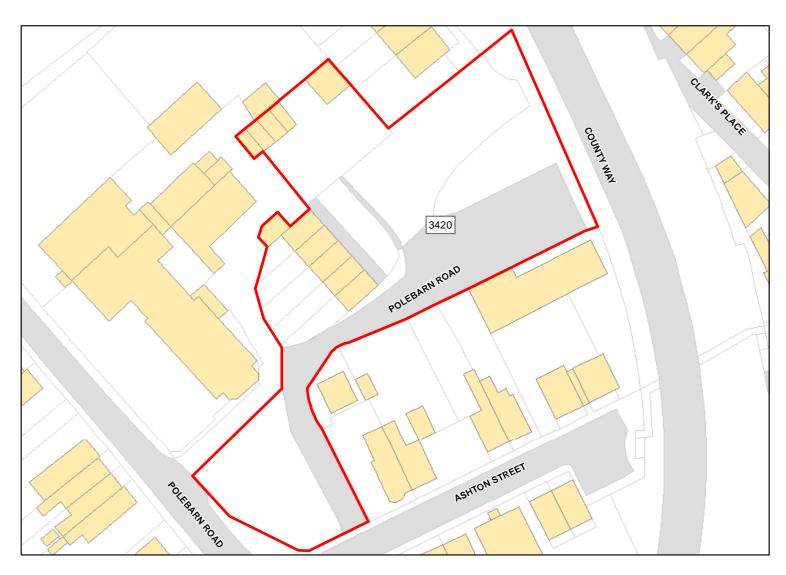

3420

Site Address: McDonogh Court, Polebarn Road

Total Area: 0.3115ha HMA: North & West Wiltshire

Suitable Area: 0.3114ha (100.0%) Previous Use: PDL

Suitablity N/A

Constraints\*:

All Constraints\*: PP, CP28, CP58, ALCG1

Suitable: Yes. No suitability constraints. Available: Yes

Achievable: No (Residential) Deliverable: No

Capacity: 14 Developable: In medium-term

Site Address: Land South of Trowbridge

Total Area: 18.1837ha HMA: North & West Wiltshire