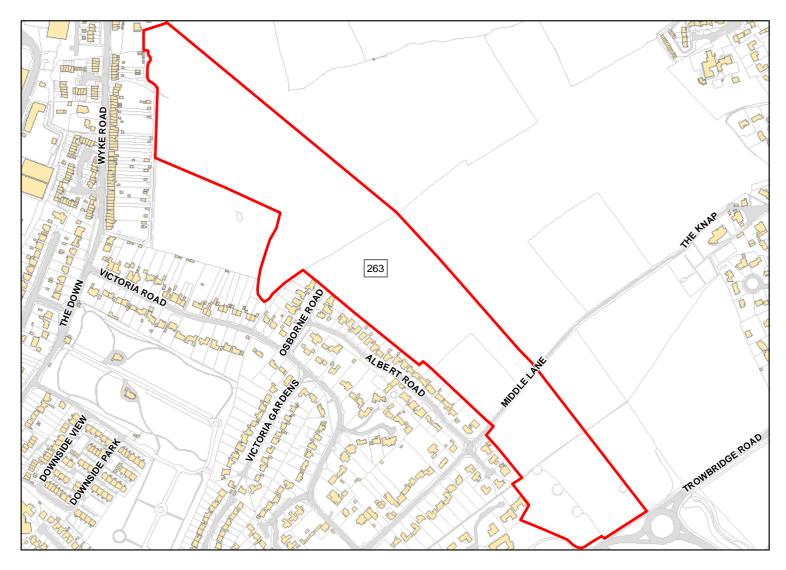

Land to East of Wyke Road

Total Area: 2.2497ha HMA: North & West Wiltshire

Suitable Area: 2.2497ha (100.0%) Previous Use: Greenfield

Suitablity N/A

Constraints\*:

All Constraints\*: ALCG1

Suitable: Yes. No suitability constraints. Available: Yes

Achievable: Yes (Residential) Deliverable: Yes

Capacity: 85 Developable: In short-term

Site Address: South/South West of Trowbridge (Employment)

Total Area: 25.2887ha HMA: North & West Wiltshire

Suitable Area: 22.5219ha (89.1%) Previous Use: Greenfield