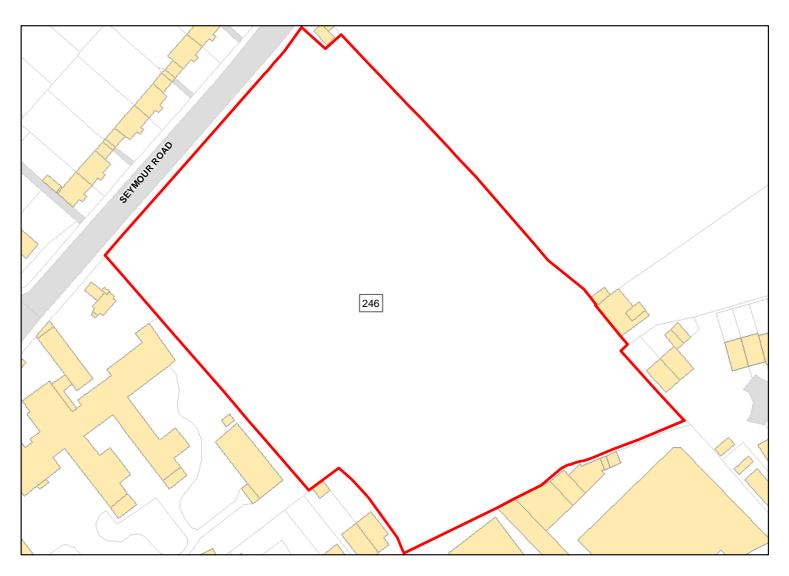

246

Site Address: Land adjoining Trowbridge Community Hospital

Total Area: 1.2954ha HMA: North & West Wiltshire

Suitable Area: 1.2954ha (100.0%) Previous Use: Greenfield

Suitablity N/A

Constraints\*:

All Constraints\*: ALCG1

Suitable: Yes. No suitability constraints. Available: Unknown

Achievable: Yes (Residential) Deliverable: No

Capacity: 47 Developable: In medium-term

Site Address: The Stables

Total Area: 0.8756ha HMA: North & West Wiltshire