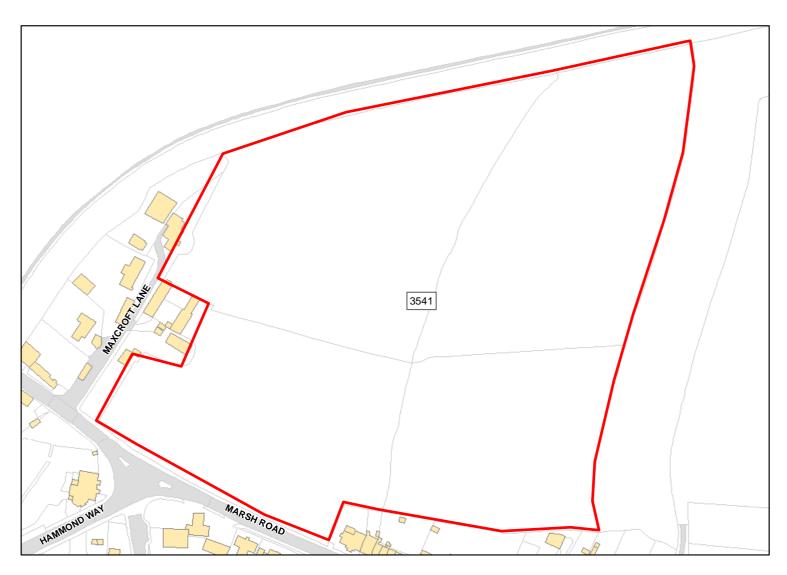

Suitablity N/A

Constraints\*:

All Constraints\*: ALCG1

Suitable: Yes. No suitability constraints. Available: Unknown

Achievable: Yes (Residential) Deliverable: No

Capacity: 37 Developable: In medium-term

Site Address: Maxcroft Farm

Total Area: 6.2095ha HMA: North & West Wiltshire

Suitable Area: 6.1739ha (99.4%) Previous Use: Greenfield

Suitablity N/A

Constraints\*:

All Constraints\*: PP, CP58, ALCG1, CWS

Suitable: Yes. No suitability constraints. Available: Yes

Achievable: Yes (Residential) Deliverable: Yes

Capacity: 188 Developable: In short-term

303 Marsh Road, Hilperton, Wiltshire, BA14 7PL

Total Area: 0.3731ha

HMA: North & West Wiltshire

Suitable Area: 0.0009ha (0.2%)