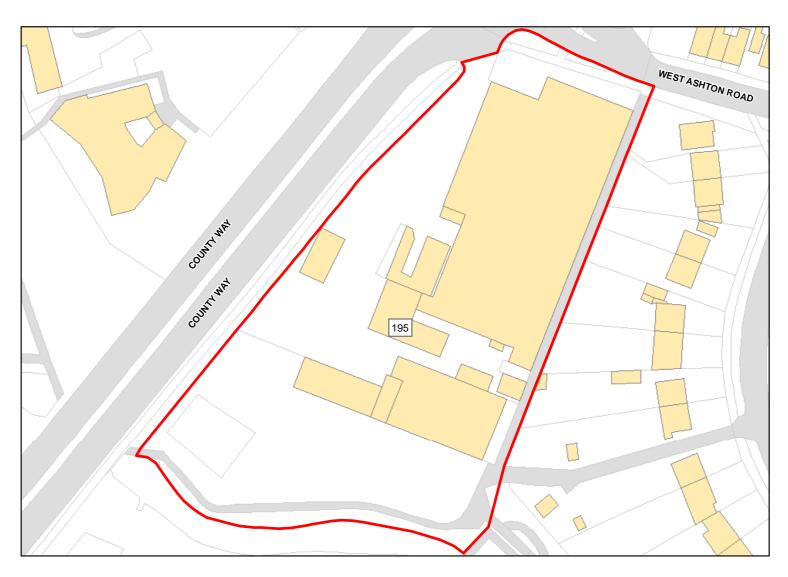

le Area: 0.0014ha (0.3%) Previous Use: PDL

Suitablity Allocation, FZ3, FZ2

Constraints\*:

All Constraints\*:

Allocation, FZ3, FZ2, CP28, CP58, CP58, ALCG1

Suitable: No. See suitability constraints. Available: Unknown

Achievable: Not assessed. Deliverable: No

Capacity: 0 Developable: In long-term



Site Address:

Rear of 19 to 20

Total Area: 0.2227ha

HMA: North & West Wiltshire

Suitable Area: 0.2227ha (100.0%)

Previous Use: PDL

Suitablity
Constraints\*:

PP, SIZE

All Constraints\*:

PP, CP58, ALCG1

Suitable: No. See suitability constraints.

Available: Unknown

Achievable: Not assessed.

Deliverable: No

Capacity: 10

Developable: In long-term

<sup>\*</sup>Note: Constraint abbreviations can be found in the SHELAA Methodology Report in Appendices 1 and 2 on pages 14 and 16.



Site Address:

Ashton Mills

Total Area: 0.9184ha HMA: North & West Wiltshire

Suitable Area: 0.8666ha (94.4%) Previous Use: PDL

Suitablity N/A

Constraints\*:

All Constraints\*: PP, FZ3, FZ2, CP58, ALCG1, CWS

Suitable: Yes. No suitability constraints. Available: Unknown

Achievable: No (Residential) Deliverable: No

Capacity: 31 Developable: In long-term



Site Address: Car Park and Buildings

Total Area: 0.1093ha HMA: North & West Wiltshire

Suitable Area: 0.0ha (0.0%) Previous Use: PDL

Suitablity PP, SIZE

Constraints\*:

All Constraints\*:

PP, CP28, CP58, ALCG1

Suitable: No. See suitability constraints. Available: Unknown

Achievable: Not assessed. Deliverable: No

Capacity: 0 Developable: In long-term



Site Address: Land and Buildings

Total Area: 0.4854ha HMA: North & West