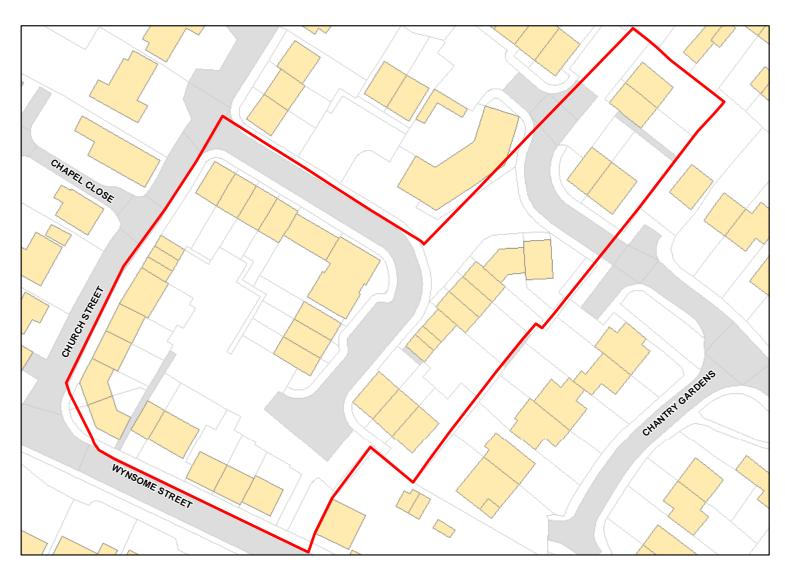

Achievable: Not assessed. Deliverable: No

Capacity: 0 Developable: In long-term

Site Address: Land North of Wynstone Street

Total Area: 10.8944ha HMA: North & West Wiltshire

Suitable Area: 9.3865ha (86.2%) Previous Use: Greenfield

Suitablity N/A

Constraints\*:

All Constraints\*: PP, FZ3, FZ2, ALCG1

Suitable: Yes. No suitability constraints. Available: Unknown

Achievable: Yes (Residential) Deliverable: No

Capacity: 287 Developable: In medium-term