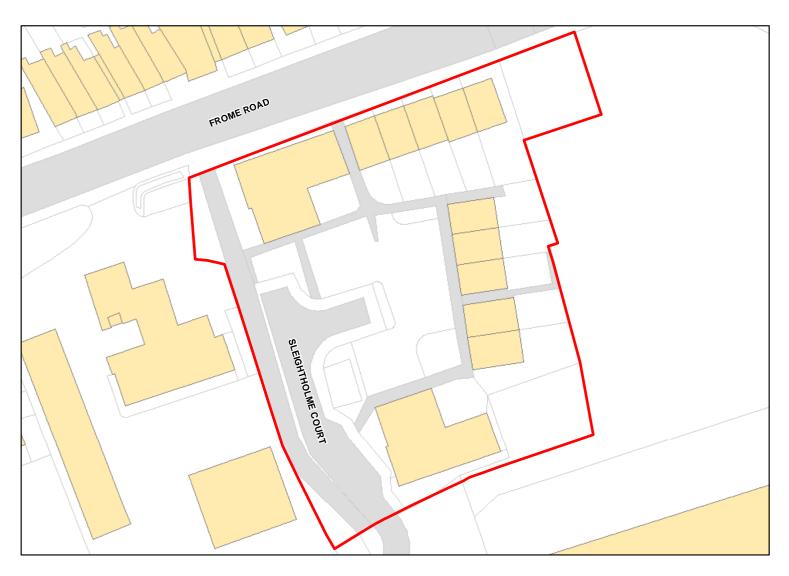

Total Area: 0.3952ha HMA: North & West Wiltshire

Suitable Area: 0.0008ha (0.2%) Previous Use:

Suitablity PP

Constraints\*:

All Constraints\*:

PP, ALCG1

Suitable: No. See suitability constraints. Available: Unknown

Achievable: Not assessed. Deliverable: No

Capacity: 0 Developable: In long-term

Site Address: Castle Place Shopping Centre And Former Tesco Site, St Stephens Place, Trowbridge, Wiltshire

Total Area: 1.1186ha HMA: North & West Wiltshire