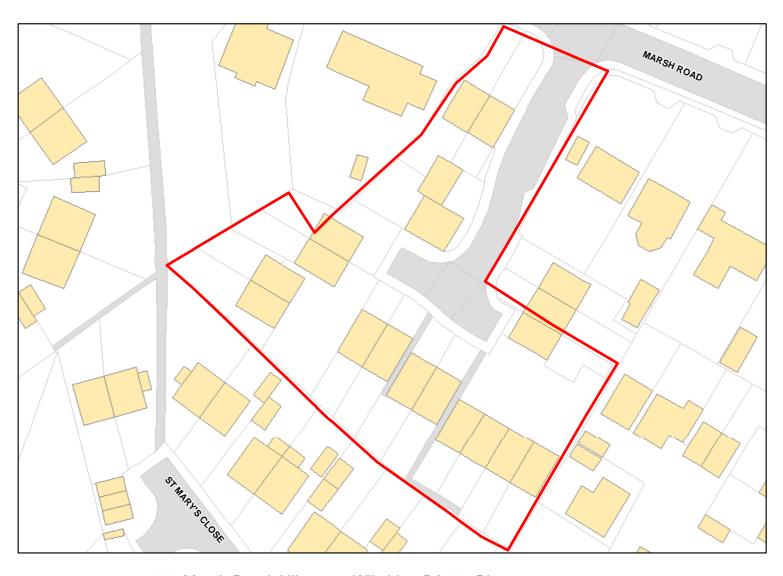

3420

Site Address: McDonogh Court, Polebarn Road

Total Area: 0.3115ha HMA: North & West Wiltshire

Suitable Area: 0.3114ha (100.0%) Previous Use: PDL

Suitablity N/A

Constraints\*:

All Constraints\*: PP, CP28, CP58, ALCG1

Suitable: Yes. No suitability constraints. Available: Yes

Achievable: No (Residential) Deliverable: No

Capacity: 14 Developable: In medium-term

Site Address: Land South of Trowbridge

Total Area: 18.1837ha HMA: North & West Wiltshire