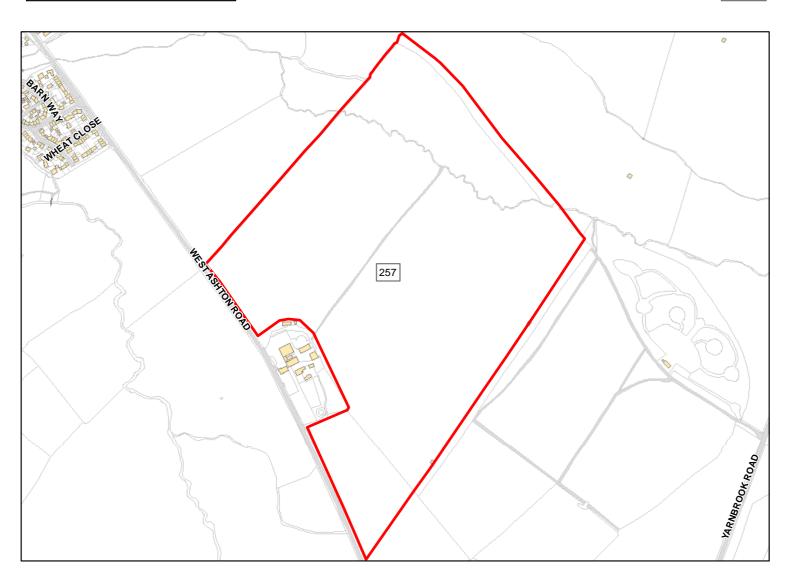

Capacity: 5 Developable: In long-term

Site Address: Land North of Yarnbrook

Total Area: 56.7107ha HMA: North & West Wiltshire

Suitable Area: 3.0514ha (5.4%) Previous Use: Greenfield

Suitablity N/A

Constraints\*:

All Constraints\*: Allocation, SSSI\_2km, FZ3, FZ2, ALCG1, HVL

Suitable: Yes. No suitability constraints. Available: Unknown

Achievable: Yes (Residential) Deliverable: No

Capacity: 115 Developable: In medium-term