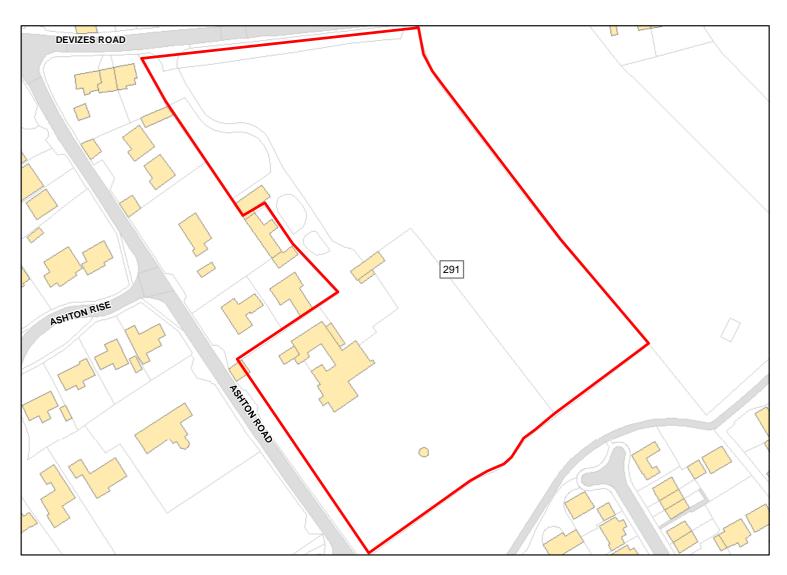

Total Area: 2.2218ha HMA: North & West Wiltshire

Suitable Area: 2.2201ha (99.9%) Previous Use: PDL

Suitablity N/A

Constraints\*:

All Constraints\*: PP, CP58, ALCG1

Suitable: Yes. No suitability constraints. Available: Unknown

Achievable: No (Residential) Deliverable: No

Capacity: 84 Developable: In long-term

Blue Hills

Total Area: 1.3915ha

HMA: North & West Wiltshire

Suitable Area: 0.0ha (0.0%)

Previous Use: Greenfield

Suitablity
Constraints\*: