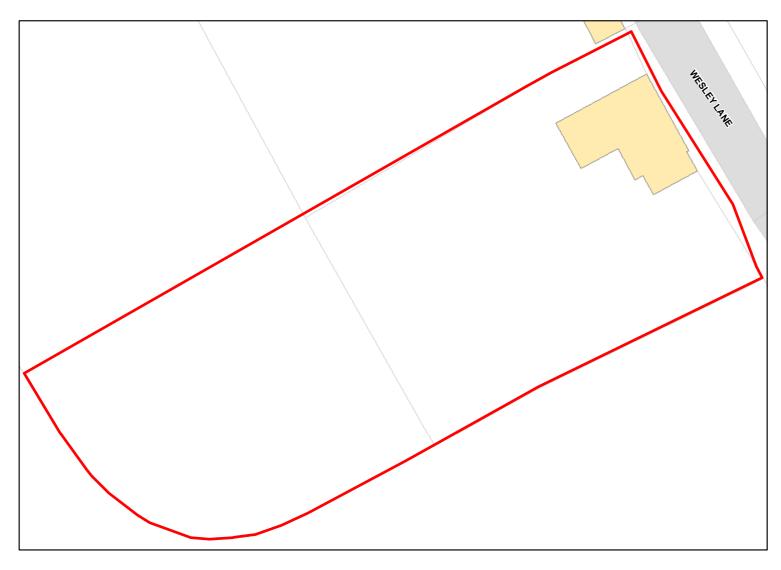

Achievable: Yes (Residential) Deliverable: No

Capacity: 20 Developable: In medium-term

Trowbridge: Southwick

Site Address: Land Adjoining, The Old Forge, Wesley Lane, Southwick, Wiltshire

Total Area: 0.2626ha HMA: North & West Wiltshire