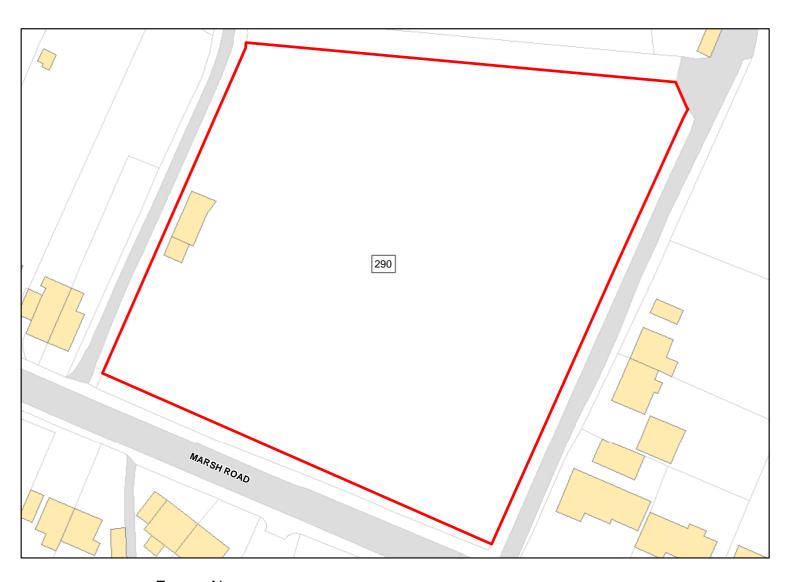

Achievable: Yes (Residential) Deliverable: No

Capacity: 13 Developable: In medium-term

290

Site Address:

Former Nursery

Total Area: 0.7382ha

HMA: North & West Wiltshire

0.7382ha (100.0%) **PDL** Suitable Area: Previous Use:

Suitablity N/A

Constraints\*:

ALCG1 All Constraints\*:

Suitable: Yes. No suitability constraints. Available: Yes

Achievable: No (Residential) Deliverable: No

Capacity: 27 Developable: In medium-term

Site Address: The Grange & Land Adjoining