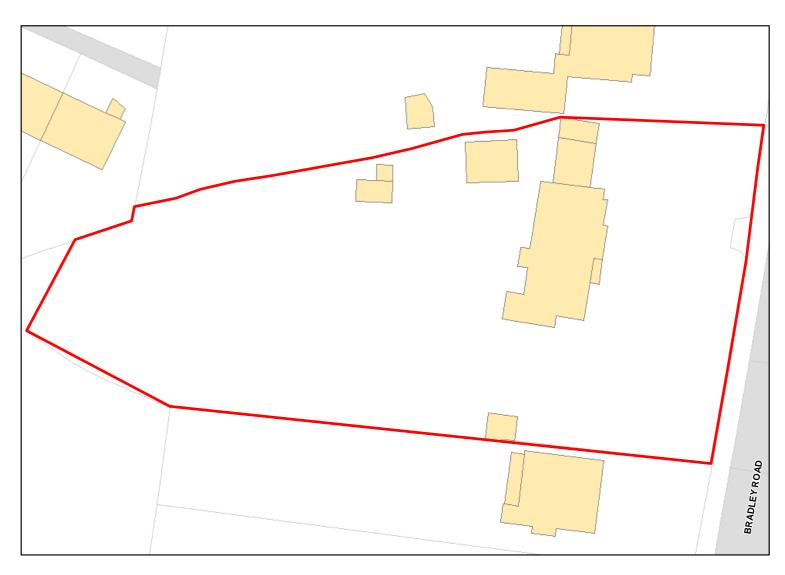

246

Site Address: Land adjoining Trowbridge Community Hospital

Total Area: 1.2954ha HMA: North & West Wiltshire

Suitable Area: 1.2954ha (100.0%) Previous Use: Greenfield

Suitablity N/A

Constraints\*:

All Constraints\*: ALCG1

Suitable: Yes. No suitability constraints. Available: Unknown

Achievable: Yes (Residential) Deliverable: No

Capacity: 47 Developable: In medium-term

Site Address: The Stables

Total Area: 0.8756ha HMA: North & West Wiltshire