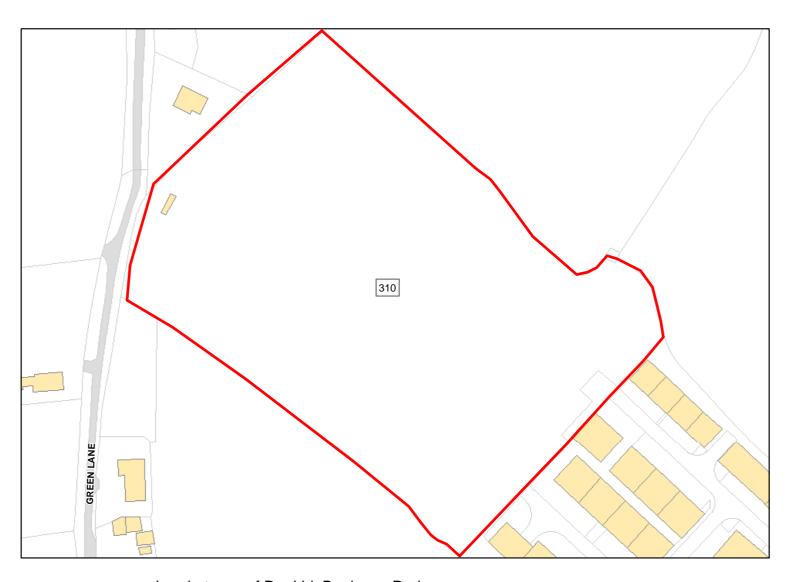

Site Address: Land west of Woodcote House 112 Church Street Hilperton BA14 7RG

Total Area: 0.285ha HMA: North & West Wiltshire

Suitable Area: 0.285ha (100.0%) Previous Use:

Suitablity N/A

Constraints\*:

All Constraints\*: CP58, ALCG1

Suitable: Yes. No suitability constraints. Available: Unknown

Achievable: Yes (Residential) Deliverable: No

Capacity: 13 Developable: In medium-term

Trowbridge: Hilperton 15/00193/FUL

Site Address: Woodcote House 112 Church Street Hilperton Trowbridge BA14 7RG

Total Area: 0.2847ha HMA: North & West Wiltshire

Suitable Area: 0.2847ha (100.0%) Previous Use:

Suitablity N/A

Constraints\*:

All Constraints\*: CP58, ALCG1

Suitable: Yes. No suitability constraints. Available: Unknown

Achievable: Yes (Residential) Deliverable: No

Capacity: 13 Developable: In medium-term

290

Site Address:

Former Nursery

Total Area: 0.7382ha

HMA: North & West Wiltshire

0.7382ha (100.0%) **PDL** Suitable Area: Previous Use: