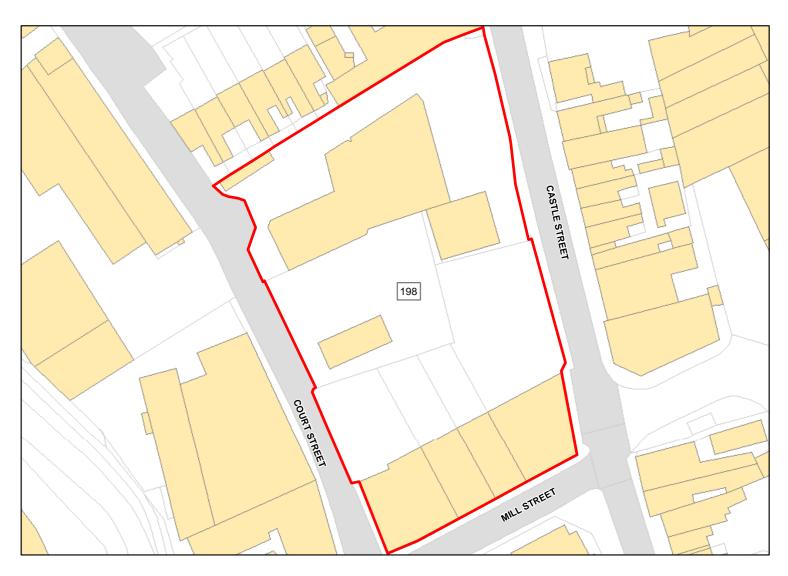

the SHELAA Methodology Report in Appendices 1 and 2 on pages 14 and 16.



Site Address:

Ashton Mills

Total Area: 0.9184ha HMA: North & West Wiltshire

Suitable Area: 0.8666ha (94.4%) Previous Use: PDL

Suitablity N/A

Constraints\*:

All Constraints\*: PP, FZ3, FZ2, CP58, ALCG1, CWS

Suitable: Yes. No suitability constraints. Available: Unknown

Achievable: No (Residential) Deliverable: No

Capacity: 31 Developable: In long-term



Site Address: Car Park and Buildings

Total Area: 0.1093ha HMA: North & West Wiltshire

Suitable Area: 0.0ha (0.0%) Previous Use: PDL

Suitablity PP, SIZE

Constraints\*:

All Constraints\*:

PP, CP28, CP58, ALCG1

Suitable: No. See suitability constraints. Available: Unknown

Achievable: Not assessed. Deliverable: No

Capacity: 0 Developable: In long-term



Site Address: Land and Buildings

Total Area: 0.4854ha HMA: North & West Wiltshire

Suitable Area: 0.4854ha (100.0%) Previous Use: PDL

Suitablity N/A

Constraints\*:

All Constraints\*: CP28, CP58, CP58, ALCG1

Suitable: Yes. No suitability constraints. Available: Unknown

Achievable: No (Residential) Deliverable: No

Capacity: 18 Developable: In long-term



Site Address: Former TESCO Store

Total Area: 0.4064ha HMA: North & West Wiltshire

Suitable Area: 0.403ha (99.2%) Previous Use: PDL

Suitablity N/A

Constraints\*:

All Constraints\*: FZ3, FZ2, CP28, CP30, CP58, ALCG1

Suitable: Yes. No suitability constraints. Available: Unknown

Achievable: No (Residential) Deliverable: No

Capacity: 18 Developable: In long-term



Site Address: Trowbridge Garden Centre

Total Area: 1.6608ha HMA