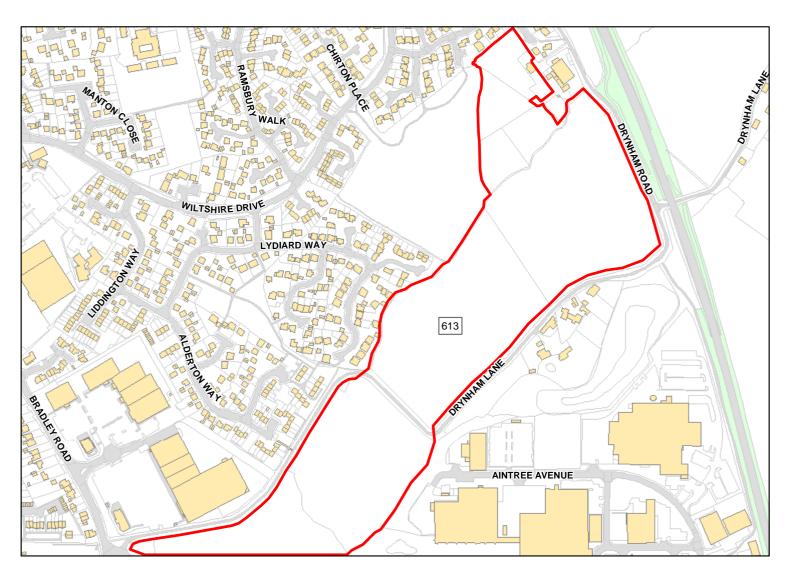

Capacity: 31 Developable: In medium-term

Site Address: Drynham Road

Total Area: 2.3374ha HMA: North & West Wiltshire

Suitable Area: 2.3374ha (100.0%) Previous Use: Greenfield

Suitablity N/A

Constraints\*:

All Constraints\*: SSSI\_2km, CP58, ALCG1

Suitable: Yes. No suitability constraints. Available: Unknown

Achievable: Yes (Residential) Deliverable: No

Capacity: 88 Developable: In medium-term

Site Address: Land North of Drynham Lane

Total Area: 5.4778ha HMA: North & West Wiltshire

Suitable Area: 0.1139ha (2.1%) Previous Use: Greenfield

Suitablity PP, Allocation

Constraints\*:

All Constraints\*:

PP, Allocation, SSSI\_2km, ALCG1

Suitable: No. See suitability constraints. Available: Unknown

Achievable: Not assessed. Deliverable: No

Capacity: 5 Developable: In long-term

256

Site Address: Land South of Green Lane

Total Area: 7.4204ha HMA: North & West Wiltshire

Suitable Area: 7.0659ha (95.2%) Previous Use: Greenfield