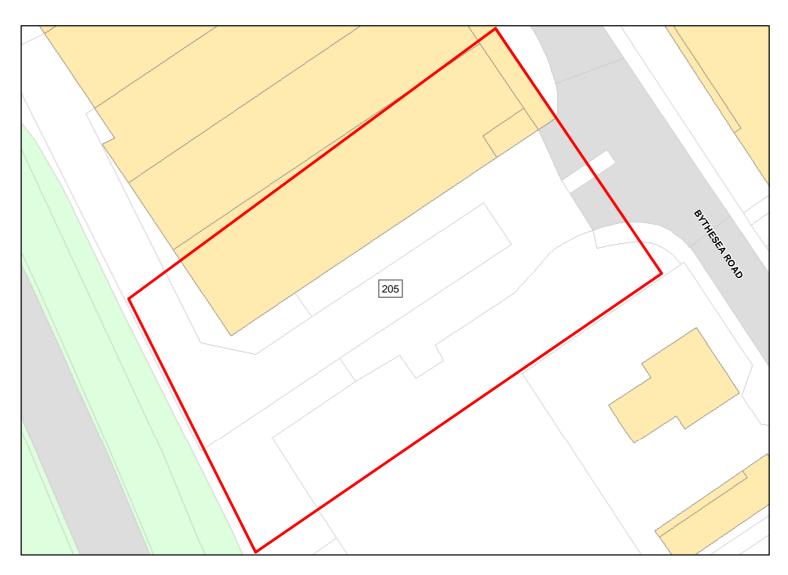

Achievable: Not assessed.

Deliverable: No

Capacity: 0

Developable: In long-term

Site Address: Woodcote House, 112 Church Street, Hilperton, Wiltshire, BA14 7RG

Total Area: 0.4164ha HMA: North & West Wiltshire

Suitable Area: 0.4164ha (100.0%) Previous Use:

Suitablity N/A

Constraints\*:

All Constraints\*: CP58, CP58, ALCG1

Suitable: Yes. No suitability constraints. Available: Unknown

Achievable: Yes (Residential) Deliverable: No

Capacity: 19 Developable: In medium-term

Park Farm

Total Area: 3.141ha

HMA: North & West Wiltshire

Suitable Area: 3.141ha (100.0%)

Previous Use: Greenfield

Suitablity
Constraints\*:

N/A