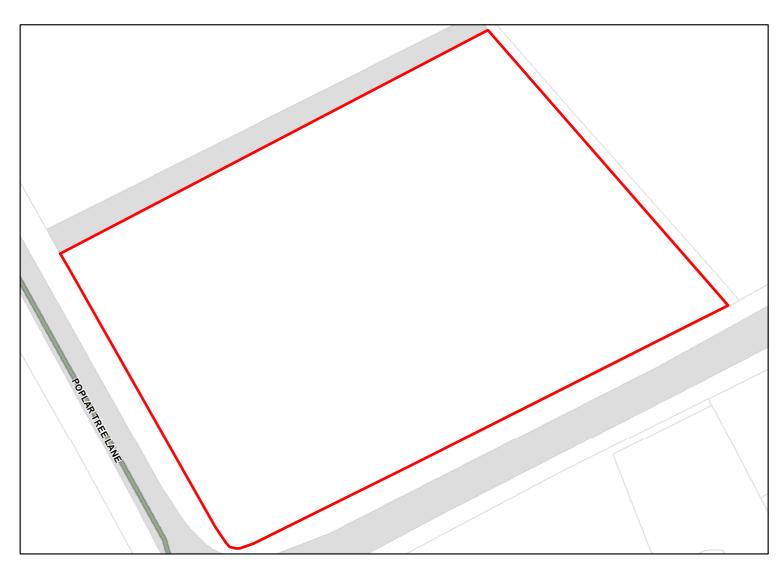

Suitablity SFB

Constraints\*:

All Constraints\*: SFB

Suitable: No. See suitability constraints. Available: Unknown

Achievable: Not assessed. Deliverable: No

Capacity: 0 Developable: In long-term

Site Address: land east of The Poplars Residential Park Poplar Tree Lane Southwick

Trowbridge Wiltshire

Total Area: 0.6498ha HMA: North & West Wiltshire

Suitable Area: 0.0ha (0.0%) Previous Use:

Suitablity SFB

Constraints\*:

All Constraints\*: SFB

Suitable: No. See suitability constraints. Available: Unknown