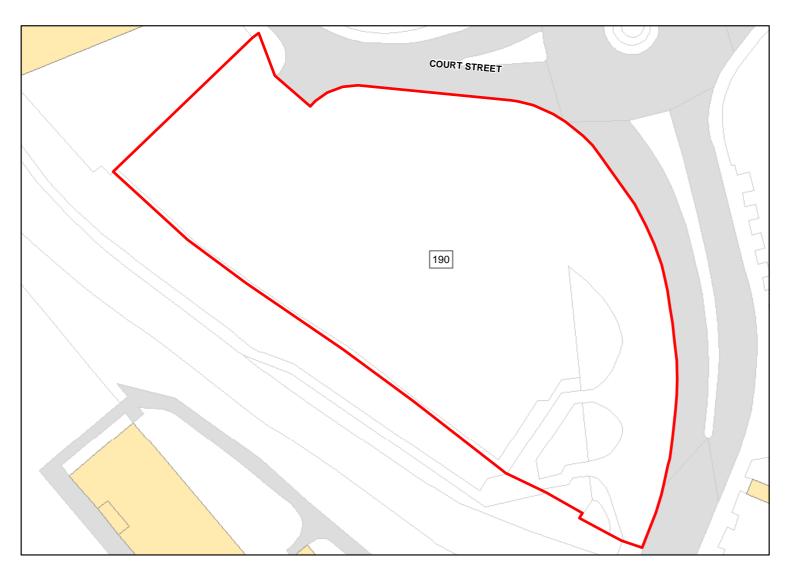

3420

Site Address: McDonogh Court, Polebarn Road

Total Area: 0.3115ha HMA: North & West Wiltshire

Suitable Area: 0.3114ha (100.0%) Previous Use: PDL

Suitablity N/A

Constraints\*:

All Constraints\*: PP, CP28, CP58, ALCG1

Suitable: Yes. No suitability constraints. Available: Yes

Achievable: No (Residential) Deliverable: No

Capacity: 14 Developable: In medium-term

Site Address: Land South of Trowbridge

Total Area: 18.1837ha HMA: North & West Wiltshire