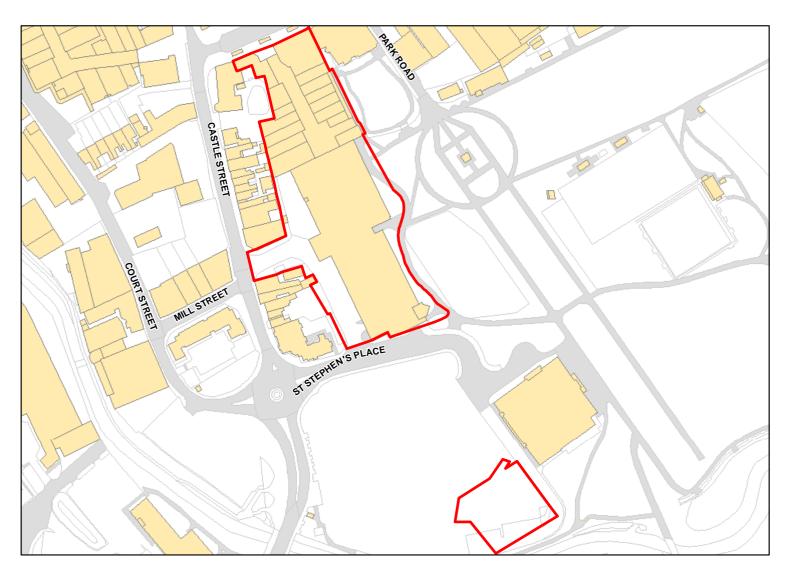

Achievable: Not assessed. Deliverable: No

Capacity: 0 Developable: In long-term

Site Address: Castle Place Shopping Centre And Former Tesco Site, St Stephens Place, Trowbridge, Wiltshire

Total Area: 1.1186ha HMA: North & West Wiltshire

Suitable Area: 0.9689ha (86.6%) Previous Use:

Suitablity N/A

Constraints\*:

All Constraints\*: FZ3, FZ2, CP28, CP30, CP58, CP58, ALCG1

Suitable: Yes. No suitability constraints. Available: Unknown

Achievable: No (Residential) Deliverable: No

Capacity: 35 Developable: In long-term

Site Address: Trowbridge Retail Park, 235 Bradley Road, Trowbridge, Wiltshire, BA14

0RQ

Total Area: 2.3535ha HMA: North & West Wiltshire

Suitable Area: 2.3535ha (100.0%) Previous Use: