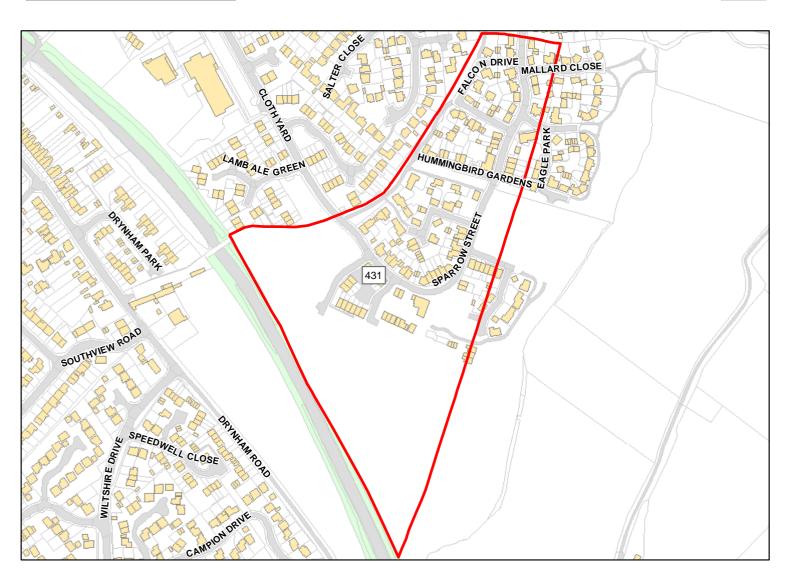

Suitablity PP

Constraints\*:

All Constraints\*: PP, ALCG1

Suitable: No. See suitability constraints. Available: Unknown

Achievable: Not assessed. Deliverable: No

Capacity: 0 Developable: In long-term

431

Site Address: Land at Southview

Total Area: 7.0464ha HMA: North & West Wiltshire

Suitable Area: 0.1048ha (1.5%) Previous Use: Greenfield

Suitablity PP

Constraints\*:

All Constraints\*:

PP, SSSI\_2km, ALCG1

Suitable: No. See suitability constraints. Available: Unknown

Achievable: Not assessed. Deliverable: No

Capacity: 5 Developable: In long-term

432

Site Address: Land South of

Total Area: 25.5761ha HMA: North & West Wiltshire

Suitable Area: 0.0ha (0.0%) Previous Use: Greenfield