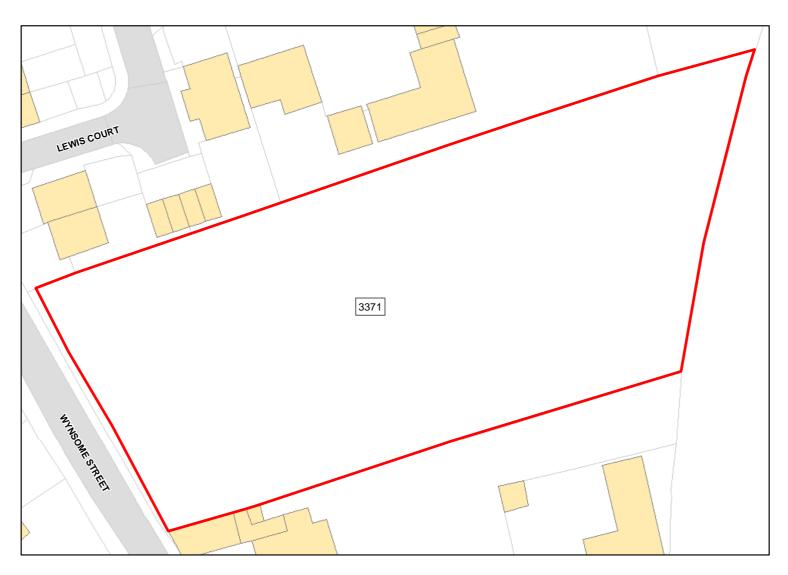

Total Area: 0.605ha HMA: North & West Wiltshire

Suitable Area: 0.5391ha (89.1%) Previous Use:

Suitablity N/A

Constraints\*:

All Constraints\*: PP, ALCG1

Suitable: Yes. No suitability constraints. Available: Unknown