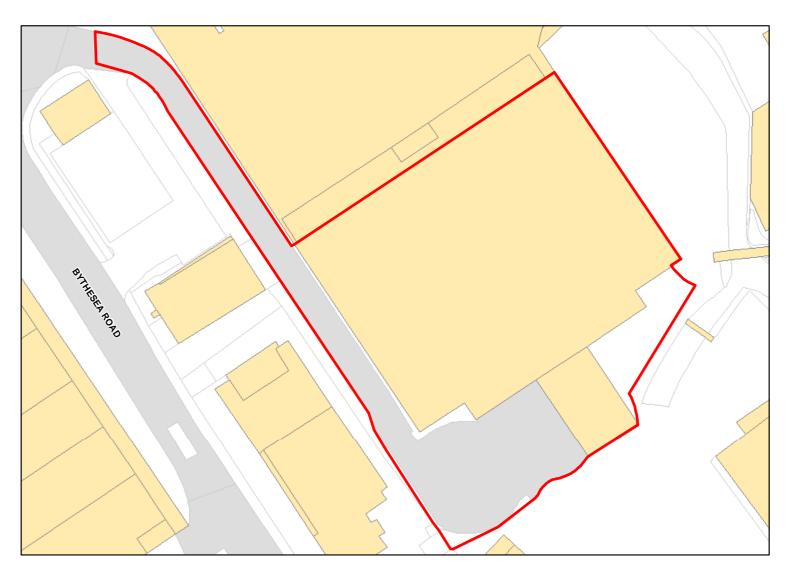

3420

Site Address: McDonogh Court, Polebarn Road

Total Area: 0.3115ha HMA: North & West Wiltshire

Suitable Area: 0.3114ha (100.0%) Previous Use: PDL

Suitablity N/A

Constraints\*:

All Constraints\*: PP, CP28, CP58, ALCG1

Suitable: Yes. No suitability constraints. Available: Yes

Achievable: No (Residential) Deliverable: No

Capacity: 14 Developable: In medium-term

Site Address: Land South of Trowbridge

Total Area: 18.1837ha HMA: North & West Wiltshire