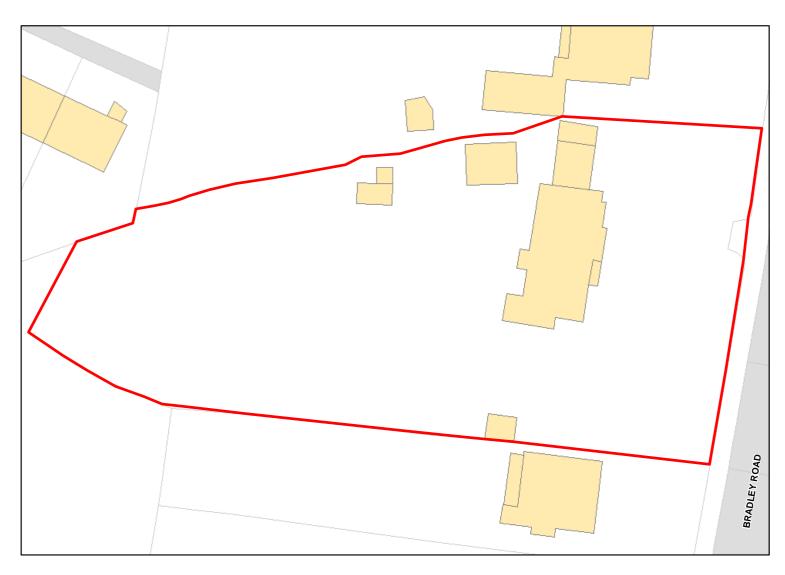

246

Site Address: Land adjoining Trowbridge Community Hospital

Total Area: 1.2954ha HMA: North & West Wiltshire

Suitable Area: 1.2954ha (100.0%) Previous Use: Greenfield

Suitablity N/A

Constraints\*:

All Constraints\*: ALCG1

Suitable: Yes. No suitability constraints. Available: Unknown

Achievable: Yes (Residential) Deliverable: No

Capacity: 47 Developable: In medium-term

Site Address: The Stables

Total Area: 0.8756ha HMA: North & West Wiltshire