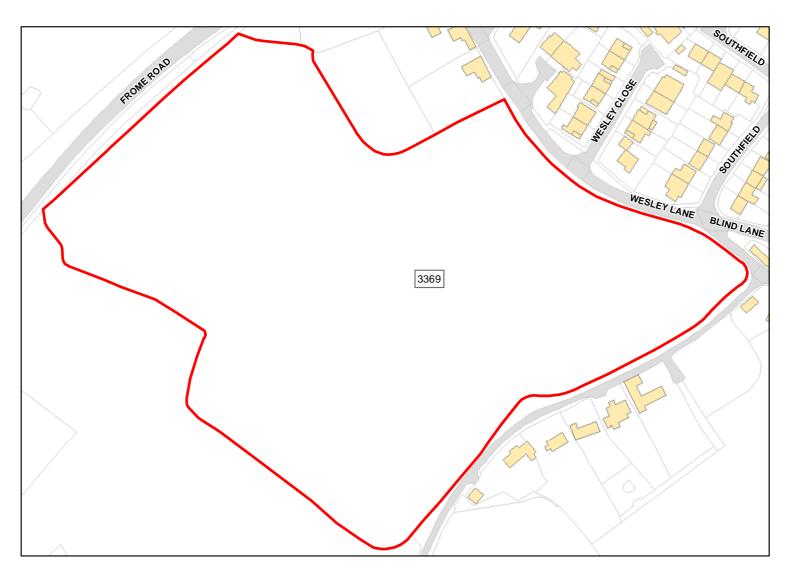

Achievable: Yes (Residential) Deliverable: No

Capacity: 20 Developable: In medium-term

Trowbridge: Southwick

Site Address: Land Adjoining, The Old Forge, Wesley Lane, Southwick, Wiltshire

Total Area: 0.2626ha HMA: North & West Wiltshire

Suitable Area: 0.0025ha (1.0%) Previous Use:

Suitablity PP

Constraints\*:

All Constraints\*:

PP, ALCG1

Suitable: No. See suitability constraints. Available: Unknown

Achievable: Not assessed. Deliverable: No