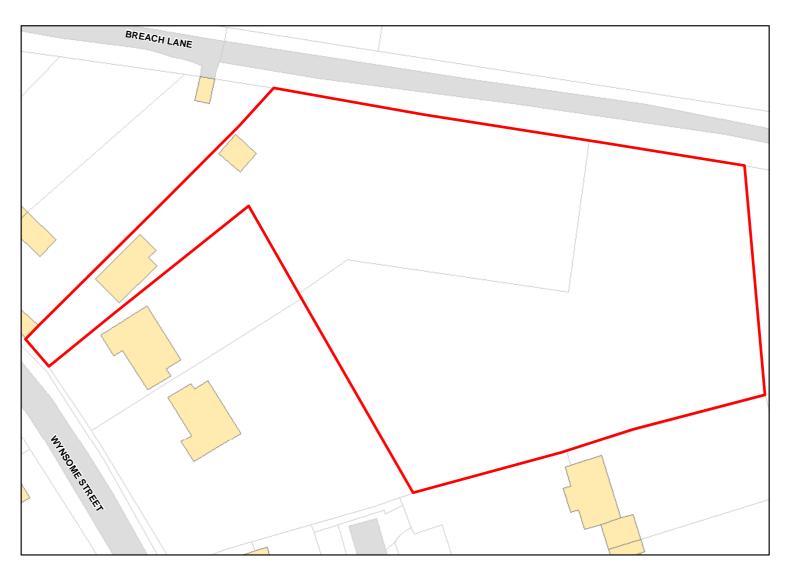

327

Site Address: Breach Lane, Wynsome Street

Total Area: 1.1291ha HMA: North & West Wiltshire

Suitable Area: 1.1291ha (100.0%) Previous Use: Greenfield

Suitablity N/A

Constraints\*:

All Constraints\*: ALCG1

Suitable: Yes. No suitability constraints. Available: Unknown

Achievable: Yes (Residential) Deliverable: No

Capacity: 41 Developable: In medium-term

Site Address: Berryfield Meadow, number 5

Total Area: 0.5343ha HMA: North & West Wiltshire