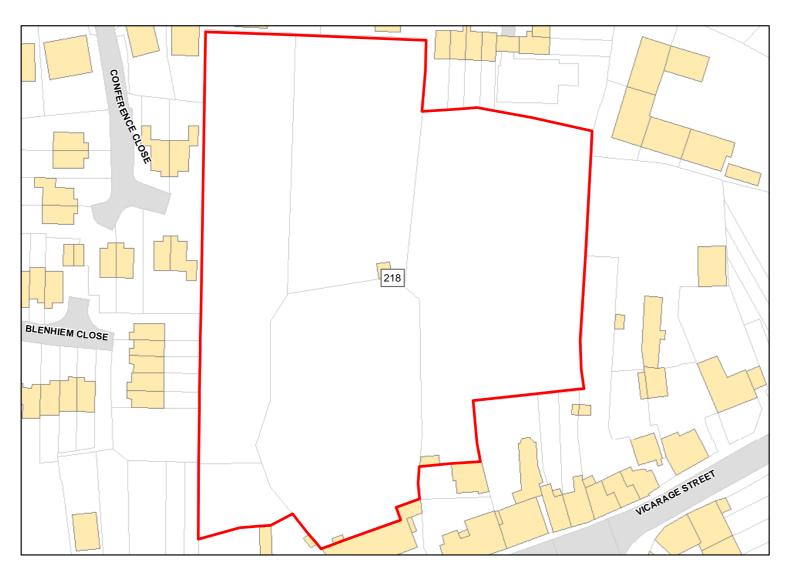

Achievable: No (Residential) Deliverable: No

Capacity: 98 Developable: In long-term

218

Site Address: Land rear of Vicarage Street and West Street

Total Area: 1.0456ha HMA: North & West Wiltshire

Suitable Area: 1.0456ha (100.0%) Previous Use: Greenfield

Suitablity N/A

Constraints\*:

All Constraints\*: SPA\_5km, SAC\_5km, SSSI\_2km, CP58, SPZ, ALCG1

Suitable: Yes. No suitability constraints. Available: Unknown

Achievable: Yes (Residential) Deliverable: No

Capacity: 38 Developable: In medium-term

Site Address: Garage premises, land off West Street

Total Area: 0.1683ha HMA: North & West Wiltshire

Suitable Area: 0.0243ha (14.4%) Previous Use: PDL

Suitablity PP, Allocation, SIZE