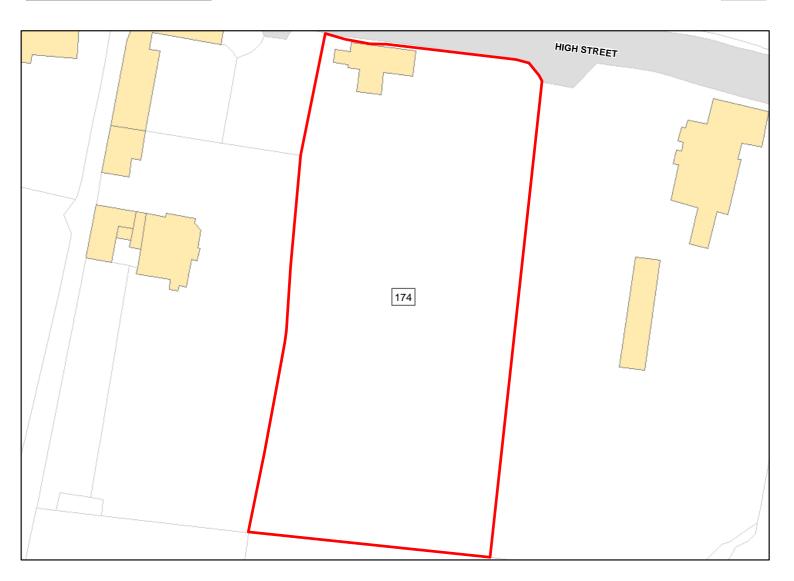

Achievable: Yes (Residential) Deliverable: Yes

Capacity: 68 Developable: In short-term

Site Address: Land South Of Sean House, High Street, Chapmanslade, Wiltshire

Total Area: 1.0351ha HMA: North & West Wiltshire

Suitable Area: 1.0351ha (100.0%) Previous Use:

Suitablity N/A Constraints\*:

All Constraints\*: ALCG1

Suitable: Yes. No suitability constraints. Available: Unknown

Achievable: Yes (Residential) Deliverable: No

Capacity: 38 Developable: In medium-term

Site Address: Land at Manor House

Total Area: 0.4581ha HMA: North & West Wiltshire

Suitable Area: 0.4581ha (100.0%) Previous Use: Greenfield

Suitablity N/A

Constraints\*: