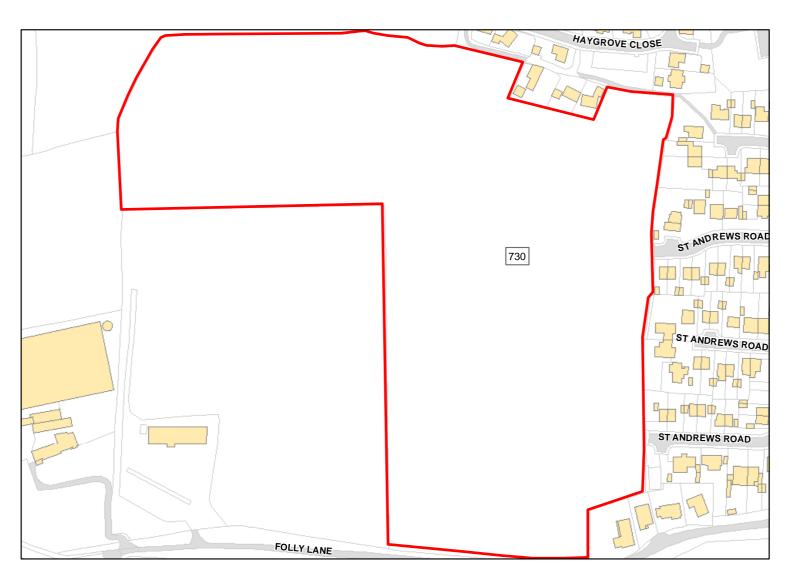

ble: In medium-term



Site Address: Land at Folly Lane

Total Area: 2.0636ha HMA: North & West Wiltshire

Suitable Area: 2.0636ha (100.0%) Previous Use: Greenfield

Suitablity N/A

Constraints\*:

All Constraints\*: SPA\_5km, SAC\_5km, SSSI\_2km, ALCG1

Suitable: Yes. No suitability constraints. Available: Yes

Achievable: Yes (Residential) Deliverable: Yes

Capacity: 78 Developable: In short-term



Site Address: Warminster Prep School

Total Area: 2.2579ha HMA: North & West Wiltshire

Suitable Area: 2.2579ha (100.0%) Previous Use: PDL

Suitablity N/A

Constraints\*:

All Constraints\*: SPA\_5km, SAC\_5km, SSSI\_2km, CP58, CP58, SPZ, ALCG1

Suitable: Yes. No suitability constraints. Available: Unknown

Achievable: No (Residential) Deliverable: No

Capacity: 85 Developable: In long-term



Site Address:

Land West of

Total Area: 7.2854ha HMA: North & West Wiltshire

Suitable Area: 0.0ha (0.0%) Previous Use: Greenfield

Suitablity PP, Allocation

Constraints\*:

All Constraints\*:

PP, Allocation, SPA\_5km, SAC\_5km, SSSI\_2km, SPZ, ALCG1

Suitable: No. See suitability constraints. Available: Unknown

Achievable: Not assessed. Deliverable: No

Capacity: 0 Developable: In long-term



Site Address: Land West of Bath Road and North of Cold Harbour Lane

Total Area: 36.2214ha HMA: North & West Wiltshire

Suitable Area: 0.0001ha (0.0%) Previous Use: Greenfield

Suitablity Allocation, FZ3, FZ2

Constraints\*:

All Constraints\*: Allocation, SPA\_5km, SAC\_5km, SSSI\_2km, AW, FZ3, FZ2, SPZ, ALCG1, CWS

Suitable: No. See suitability constraints. Available: Yes

Achievable: Not as