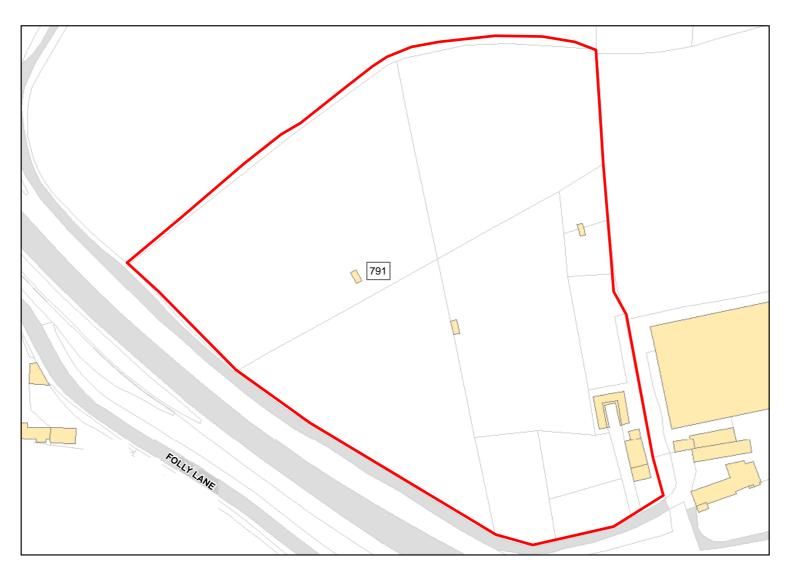

Achievable: Yes (Residential) Deliverable: No

Capacity: 14 Developable: In medium-term

Site Address: Land at Folly Lane

Total Area: 2.0636ha HMA: North & West Wiltshire

Suitable Area: 2.0636ha (100.0%) Previous Use: Greenfield

Suitablity N/A

Constraints\*:

All Constraints\*: SPA\_5km, SAC\_5km, SSSI\_2km, ALCG1

Suitable: Yes. No suitability constraints. Available: Yes

Achievable: Yes (Residential) Deliverable: Yes

Capacity: 78 Developable: In short-term