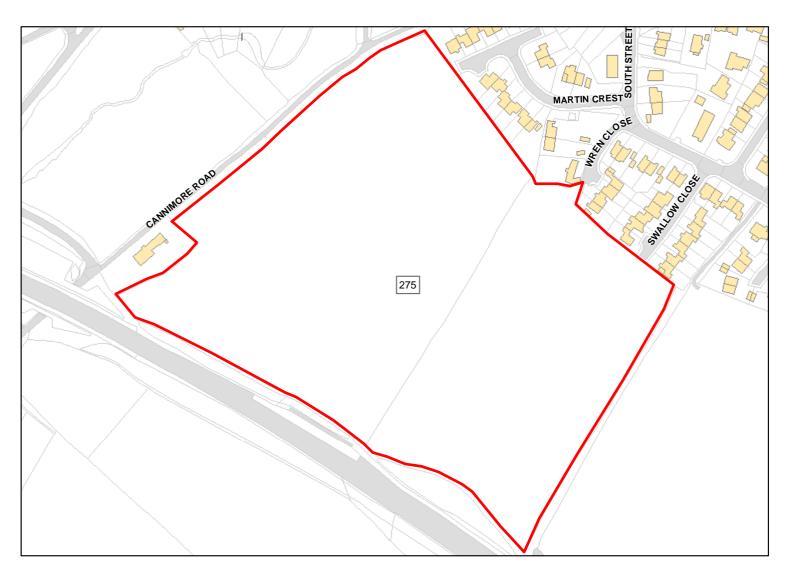

Constraints\*:

All Constraints\*: SPA\_5km, SAC\_5km, SSSI\_2km, SPZ, ALCG1

Suitable: Yes. No suitability constraints. Available: Unknown

Achievable: Yes (Residential) Deliverable: No

Capacity: 275 Developable: In medium-term