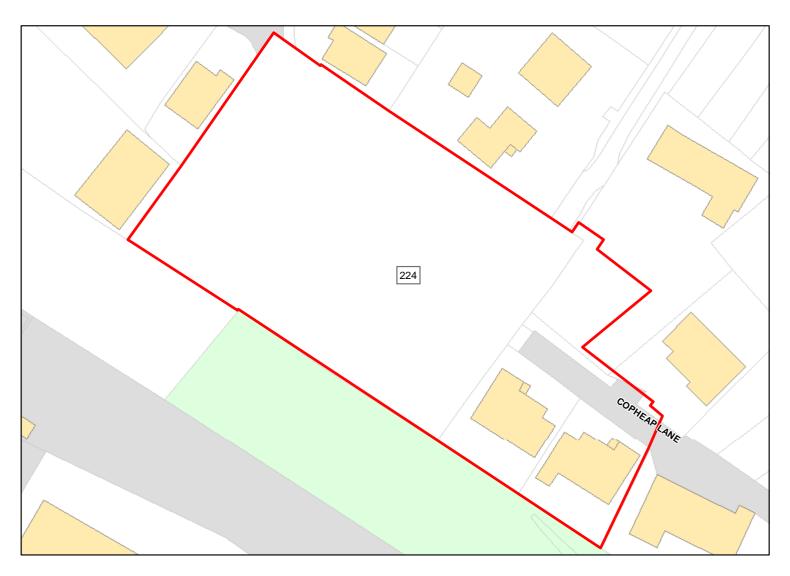

Achievable: Not assessed. Deliverable: No

Capacity: 0 Developable: In long-term

Site Address: Station Yard, Rear of 4 to 34, Copheap Lane

Total Area: 0.4303ha HMA: North & West Wiltshire

Suitable Area: 0.3515ha (81.7%) Previous Use: Greenfield

Suitablity N/A

Constraints\*:

All Constraints\*: PP, SPA\_5km, SAC\_5km, SSSI\_2km, ALCG1

Suitable: Yes. No suitability constraints. Available: Unknown

Achievable: Yes (Residential) Deliverable: No

Capacity: 16 Developable: In medium-term