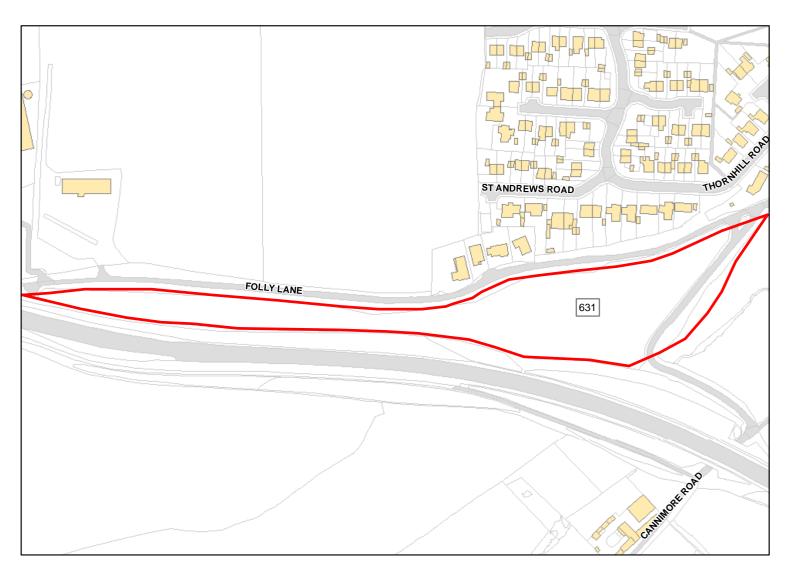

Suitablity N/A

Constraints\*:

All Constraints\*: SPA\_5km, SAC\_5km, SSSI\_2km, ALCG1

Suitable: Yes. No suitability constraints. Available: Yes

Achievable: Yes (Residential) Deliverable: Yes

Capacity: 78 Developable: In short-term