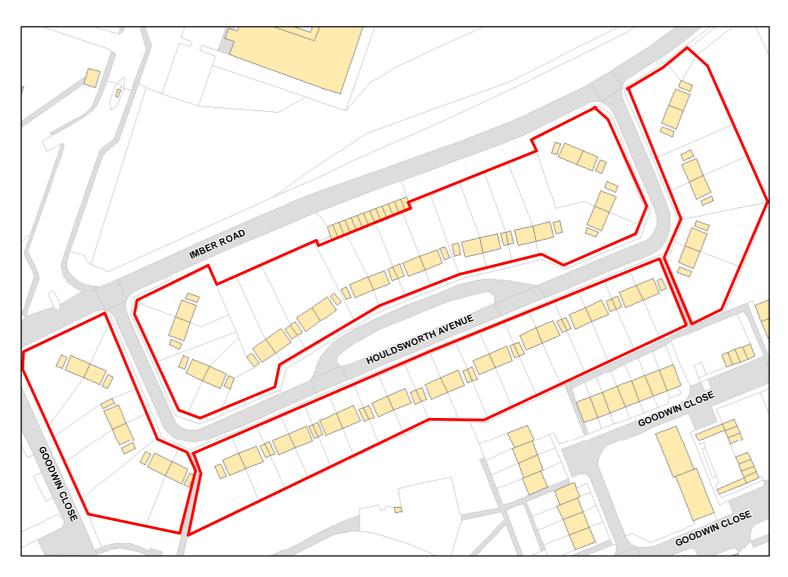

Suitable: No. See suitability constraints.

Available: Unknown

Achievable:

Not assessed.

Deliverable: No

Capacity: 0

Developable: In long-term

Site Address: 448 - 546 (Evens) Houldsworth Avenue Warminster Wiltshire BA12 0DY

Total Area: 1.9182ha HMA: North & West Wiltshire

Suitable Area: 0.0ha (0.0%) Previous Use:

Suitablity SFB

Constraints\*:

All Constraints\*: SFB

Suitable: No. See suitability constraints. Available: Unknown

Achievable: Not assessed. Deliverable: No

Capacity: 0 Developable: In long-term

Site Address: Sturford Mead Farm

Total Area: 1.5219ha HMA: North & West Wiltshire

Suitable Area: 0.0ha (0.0%) Previous Use: Greenfield