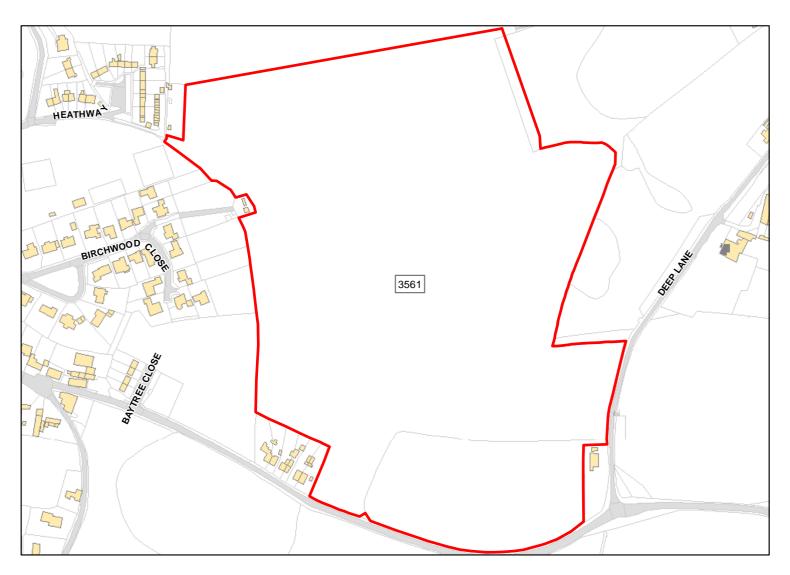

Capacity: 0 Developable: In long-term

3561

Site Address: Land at Corsley Heath

Total Area: 17.1565ha HMA: North & West Wiltshire

Suitable Area: 17.1565ha (100.0%) Previous Use: Greenfield

Suitablity N/A

Constraints\*:

All Constraints\*: SSSI\_2km, SPZ, ALCG1

Suitable: Yes. No suitability constraints. Available: Yes

Achievable: Yes (Residential) Deliverable: Yes

Capacity: 524 Developable: In short-term

Land at Dry Hill

Total Area: 6.935ha HMA: North & West Wiltshire