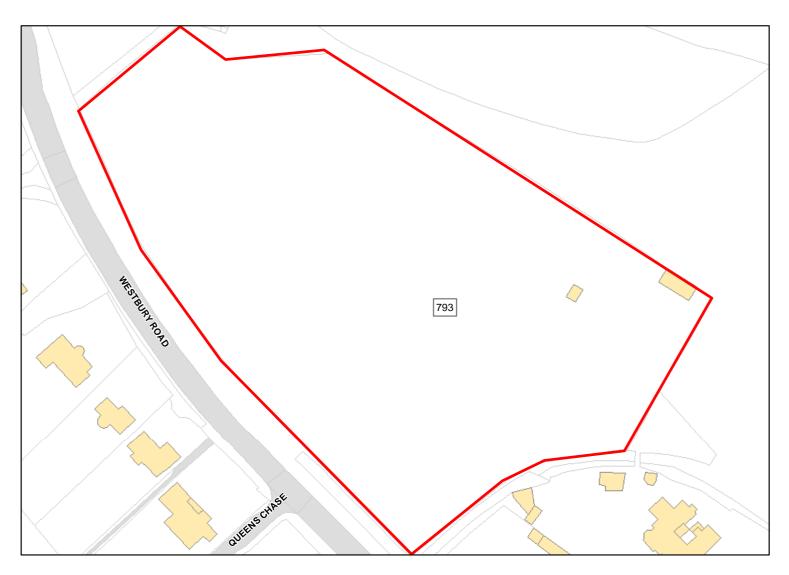

Site Address: Westbury Road

Total Area: 1.8636ha HMA: North & West Wiltshire

Suitable Area: 1.8636ha (100.0%) Previous Use: Greenfield

Suitablity N/A

Constraints\*:

All Constraints\*: SPA\_5km, SAC\_5km, SSSI\_2km, SPZ, ALCG1, CWS

Suitable: Yes. No suitability constraints. Available: Yes

Achievable: Yes (Residential) Deliverable: Yes

Capacity: 70 Developable: In short-term

Site Address: Land adjacent Grovelands Way

Total Area: 11.3916ha HMA: North & West Wiltshire