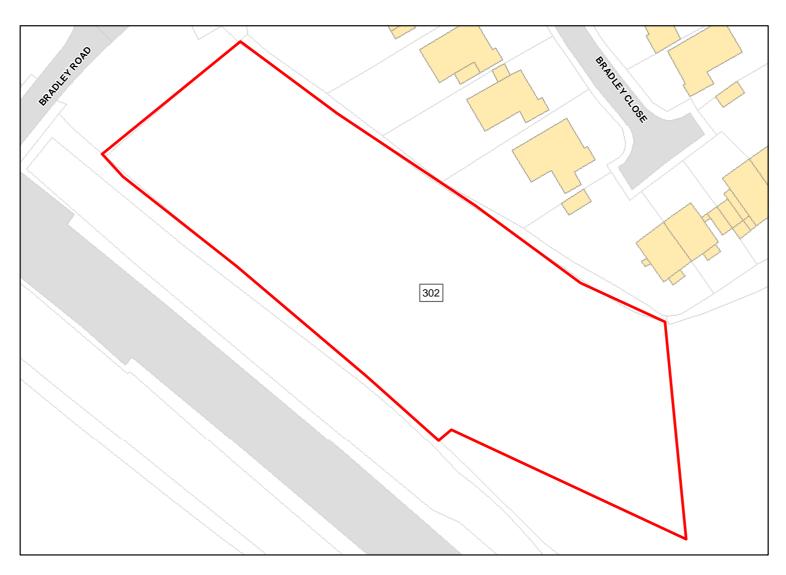

Capacity: 17 Developable: In medium-term

Site Address: Land at Bradley Road

Total Area: 0.4494ha HMA: North & West Wiltshire

Suitable Area: 0.4494ha (100.0%) Previous Use: Greenfield

Suitablity N/A

Constraints\*:

All Constraints\*: SPA\_5km, SAC\_5km, SSSI\_2km, ALCG1

Suitable: Yes. No suitability constraints. Available: Yes

Achievable: Yes (Residential) Deliverable: Yes

Capacity: 16 Developable: In short-term

Site Address: Land at Church Street