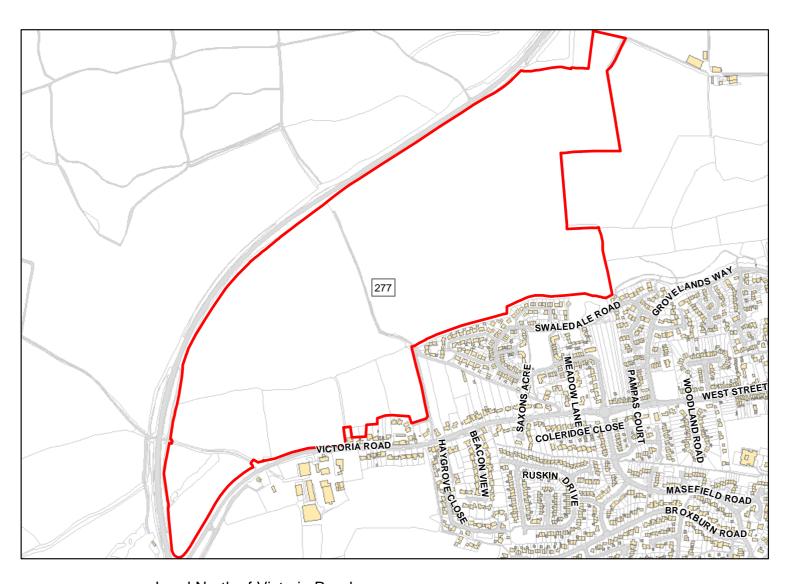

Suitable Area: 1.511ha (13.3%) Previous Use: Greenfield

Suitablity N/A

Constraints\*:

All Constraints\*: Allocation, SPA\_5km, SAC\_5km, SSSI\_2km, FZ3, FZ2, SPZ, ALCG1, CWS

Suitable: Yes. No suitability constraints. Available: Yes