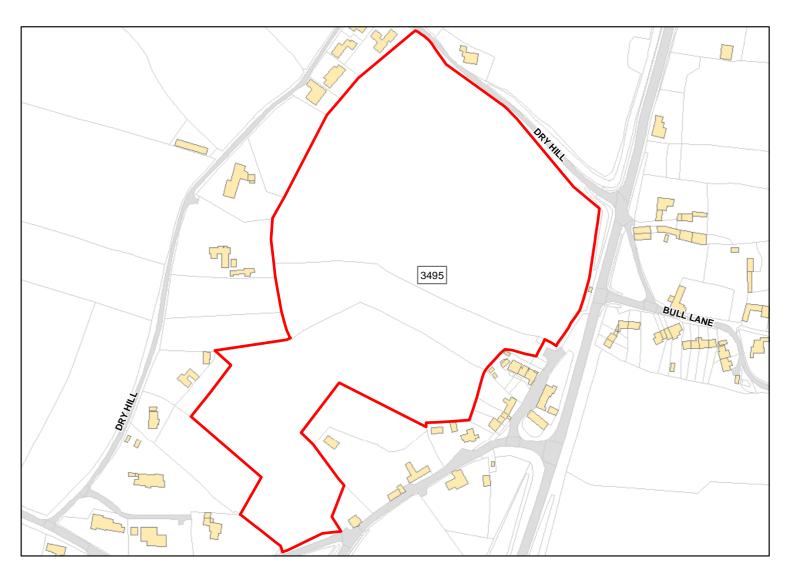

Suitable Area: 0.0ha (0.0%) Previous Use: Greenfield

Suitablity SFB

Constraints\*:

All Constraints\*: SFB

Suitable: No. See suitability constraints. Available: Yes

Achievable: Not assessed. Deliverable: No

Capacity: 0 Developable: In long-term

**Griffins Garage** 

Total Area: 0.3224ha HMA: North & West Wiltshire

Suitable Area: 0.032ha (9.9%) Previous Use: PDL

Suitablity PP

Constraints\*:

All Constraints\*:

PP, SPA\_5km, SAC\_5km, SSSI\_2km, CP58, SPZ, ALCG1