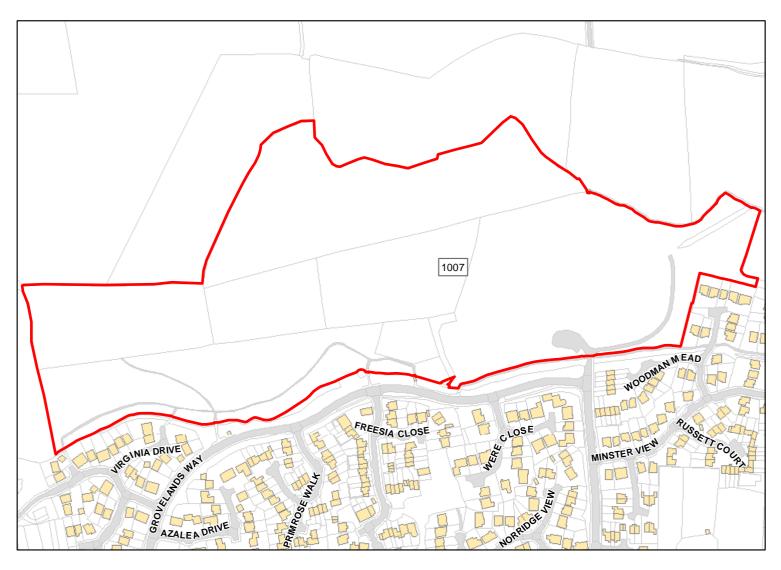

Suitable: Yes. No suitability constraints. Available: Yes

Achievable: Yes (Residential) Deliverable: Yes

Capacity: 70 Developable: In short-term

Site Address: Land adjacent Grovelands Way

Total Area: 11.3916ha HMA: North & West Wiltshire

Suitable Area: 1.511ha (13.3%) Previous Use: Greenfield

Suitablity N/A

Constraints\*:

All Constraints\*: Allocation, SPA\_5km, SAC\_5km, SSSI\_2km, FZ3, FZ2, SPZ, ALCG1, CWS

Suitable: Yes. No suitability constraints. Available: Yes

Achievable: Yes (Residential) Deliverable: Yes

Capacity: 55 Developable: In short-term

Site Address: Land behind St Georges Close

Total Area: 0.0965ha HMA: North & West Wiltshire

Suitable Area: 0.0965ha (100.0%) Previous Use: Greenfield