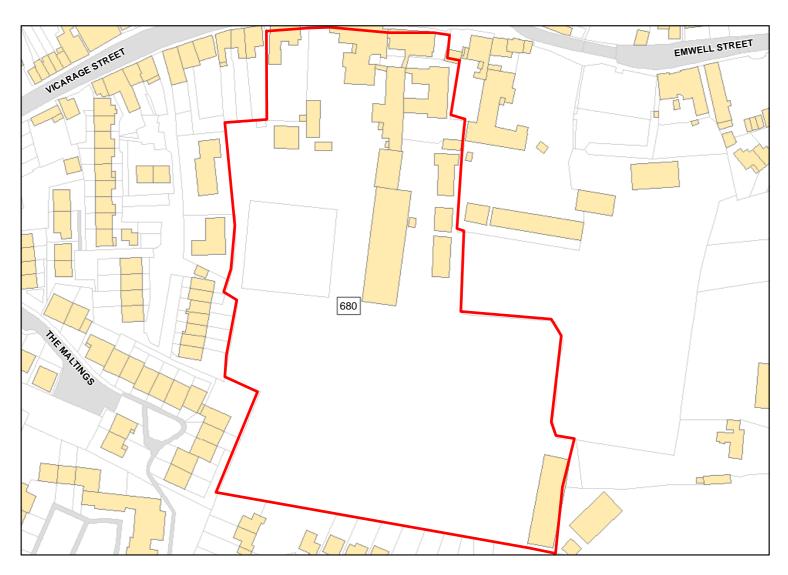

Total Area: 4.2499ha HMA: North & West Wiltshire

Suitable Area: 2.464ha (58.0%) Previous Use: Greenfield

Suitablity N/A

Constraints\*:

All Constraints\*: Allocation, SPA\_5km, SAC\_5km, SSSI\_2km, FZ3, FZ2, CP58, SPZ, ALCG1

Suitable: Yes. No suitability constraints. Available: Yes

Achievable: Yes (Residential) Deliverable: Yes

Capacity: 93 Developable: In short-term

Site Address:

Land at Boreham Road

Total Area: 1.316ha HMA: North & West Wiltshire