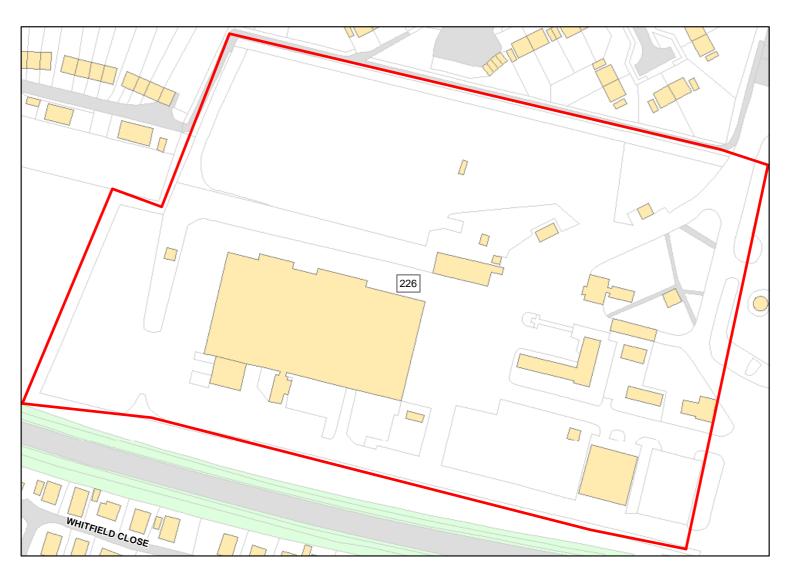

Site Address: Part of ABRO Site

Total Area: 4.3274ha HMA: North & West Wiltshire

Suitable Area: 4.3274ha (100.0%) Previous Use: PDL

Suitablity N/A

Constraints\*:

All Constraints\*:

SPA\_5km, SAC\_5km, SSSI\_2km, ALCG1

Suitable: Yes. No suitability constraints. Available: Unknown

Achievable: No (Residential) Deliverable: No

Capacity: 132 Developable: In long-term

Site Address: Land off George Street

Total Area: 0.2721ha HMA: North & West Wiltshire