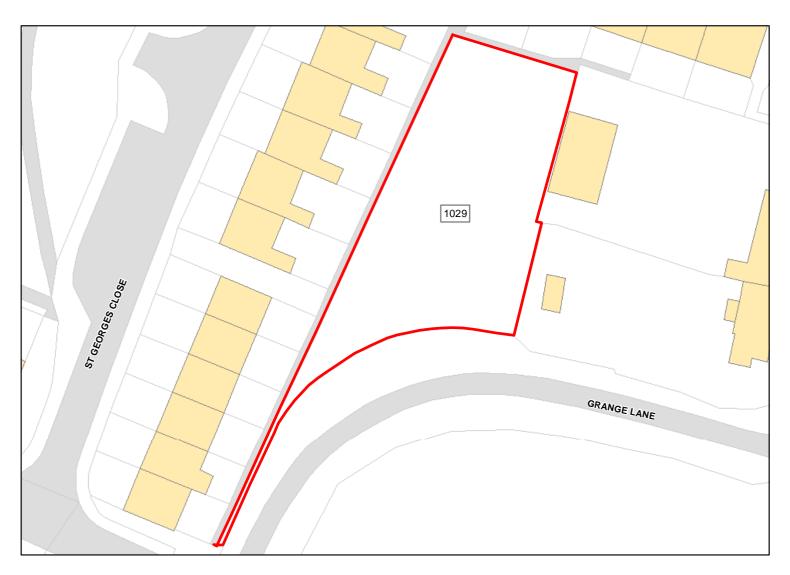

Achievable: Yes (Residential) Deliverable: Yes

Capacity: 55 Developable: In short-term

Site Address: Land behind St Georges Close

Total Area: 0.0965ha HMA: North & West Wiltshire

Suitable Area: 0.0965ha (100.0%) Previous Use: Greenfield

Suitablity SIZE

Constraints\*:

All Constraints\*: SPA\_5km, SAC\_5km, SSSI\_2km, ALCG1

Suitable: No. See suitability constraints. Available: Unknown

Achievable: Not assessed. Deliverable: No

Capacity: 4 Developable: In long-term