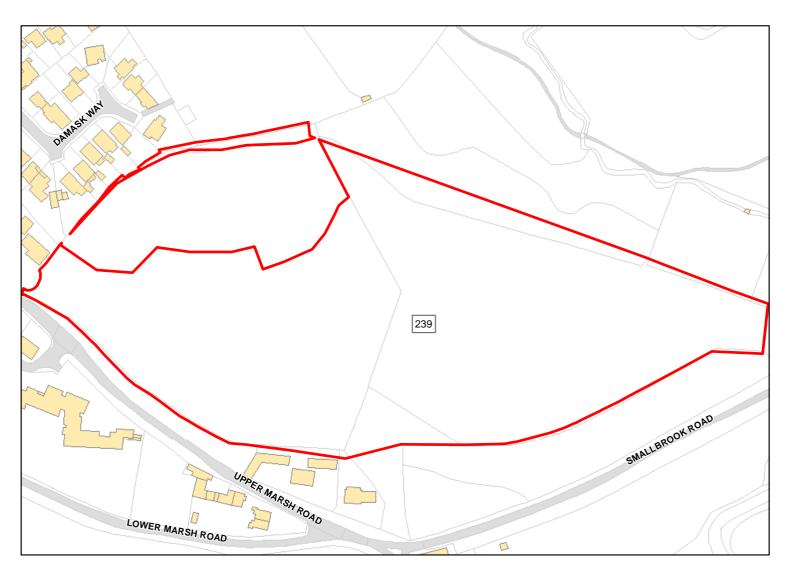

Suitablity N/A

Constraints\*:

All Constraints\*: PP, SPA\_5km, SAC\_5km, SSSI\_2km, ALCG1, CWS

Suitable: Yes. No suitability constraints. Available: Unknown

Achievable: Yes (Residential) Deliverable: No

Capacity: 113 Developable: In medium-term