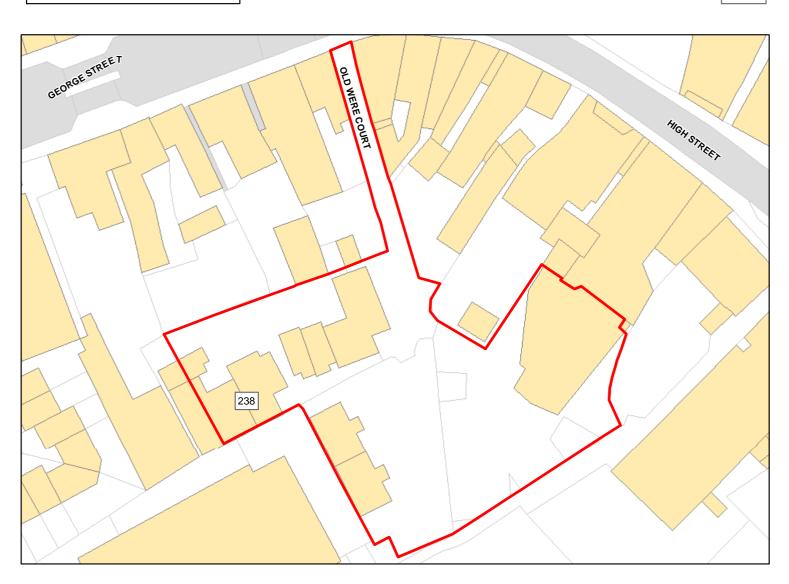

Suitable Area: 0.003ha (1.1%) Previous Use: PDL

Suitablity PP, FZ2

Constraints\*:

All Constraints\*: PP, SPA\_5km, SAC\_5km, SSSI\_2km, FZ2, CP58, CP58, ALCG1

Suitable: No. See suitability constraints. Available: Unknown

Achievable: Not assessed. Deliverable: No

Capacity: 0 Developable: In long-term

Site Address: Land on Upper Marsh Road

Total Area: 4.147ha HMA: North & West Wiltshire

Suitable Area: 3.7002ha (89.2%) Previous Use: Greenfield