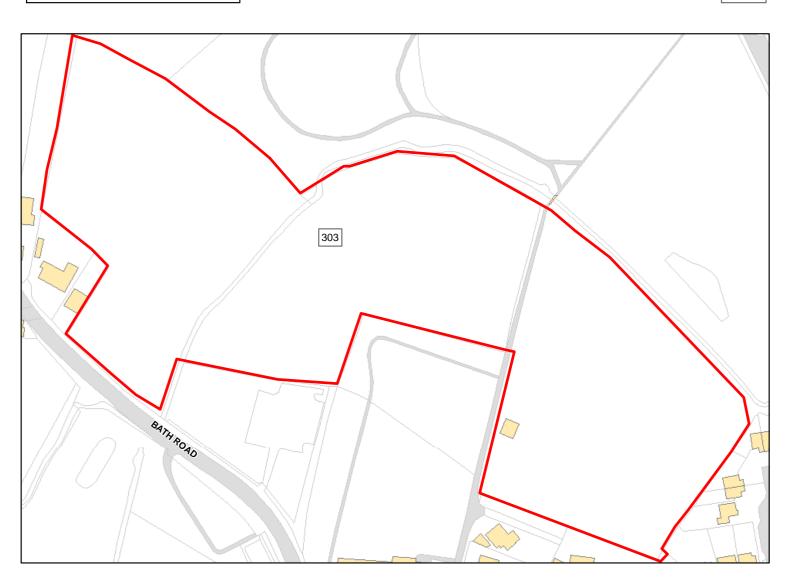

:

Land North of Victoria Road

Total Area: 53.5098ha HMA: North & West Wiltshire

Suitable Area: 0.3789ha (0.7%) Previous Use: Greenfield

Suitablity N/A

Constraints\*:

All Constraints\*: PP, Allocation, SPA\_5km, SAC\_5km, SSSI\_2km, AW, FZ3, FZ2, SPZ, ALCG1

Suitable: Yes. No suitability constraints. Available: Unknown

Achievable: Yes (Residential) Deliverable: No

Capacity: 17 Developable: In medium-term



Site Address: Land at Bradley Road

Total Area: 0.4494ha HMA: North & West Wiltshire

Suitable Area: 0.4494ha (100.0%) Previous Use: Greenfield

Suitablity N/A

Constraints\*:

All Constraints\*: SPA\_5km, SAC\_5km, SSSI\_2km, ALCG1

Suitable: Yes. No suitability constraints. Available: Yes

Achievable: Yes (Residential) Deliverable: Yes

Capacity: 16 Developable: In short-term



Site Address: Land at Church Street

Total Area: 4.2499ha HMA: North & West Wiltshire

Suitable Area: 2.464ha (58.0%) Previous Use: Greenfield

Suitablity N/A

Constraints\*:

All Constraints\*: Allocation, SPA\_5km, SAC\_5km, SSSI\_2km, FZ3, FZ2, CP58, SPZ, ALCG1

Suitable: Yes. No suitability constraints. Available: Yes

Achievable: Yes (Residential) Deliverable: Yes

Capacity: 93 Developable: In short-term



Site Address:

Land at Boreham Road

Total Area: 1.316ha HMA: North & West Wiltshire

Suitable Area: 1.2379ha (94.1%) Previous Use: Greenfield

Suitablity N/A

Constraints\*:

All Constraints\*: SPA\_5km, SAC, SAC\_5km, SSSI, SSSI\_2km, FZ3, FZ2, ALCG1

Suitable: Yes. No suitability constraints. Available: Yes

Achievable: Yes (Residential) Deliverable: Yes

Capacity: 45 Developa