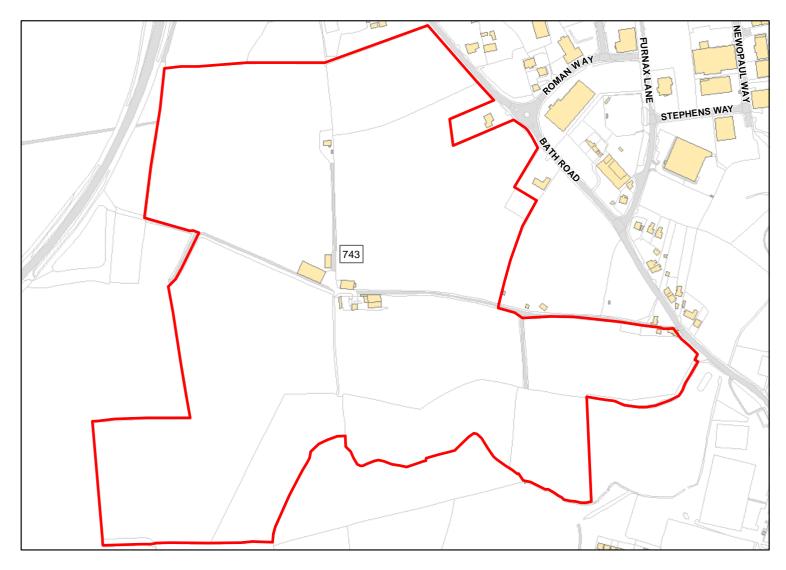

Site Address: Warminster Prep School

Total Area: 2.2579ha HMA: North & West Wiltshire

Suitable Area: 2.2579ha (100.0%) Previous Use: PDL

Suitablity N/A

Constraints\*:

All Constraints\*: SPA\_5km, SAC\_5km, SSSI\_2km, CP58, CP58, SPZ, ALCG1

Suitable: Yes. No suitability constraints. Available: Unknown

Achievable: No (Residential) Deliverable: No

Capacity: 85 Developable: In long-term



Site Address:

Land West of

Total Area: 7.2854ha HMA: North & West Wiltshire

Suitable Area: 0.0ha (0.0%) Previous Use: Greenfield

Suitablity PP, Allocation

Constraints\*:

All Constraints\*:

PP, Allocation, SPA\_5km, SAC\_5km, SSSI\_2km, SPZ, ALCG1

Suitable: No. See suitability constraints. Available: Unknown

Achievable: Not assessed. Deliverable: No

Capacity: 0 Developable: In long-term



Site Address: Land West of Bath Road and North of Cold Harbour Lane

Total Area: 36.2214ha HMA: North & West Wiltshire

Suitable Area: 0.0001ha (0.0%) Previous Use: Greenfield

Suitablity Allocation, FZ3, FZ2

Constraints\*:

All Constraints\*: Allocation, SPA\_5km, SAC\_5km, SSSI\_2km, AW, FZ3, FZ2, SPZ, ALCG1, CWS

Suitable: No. See suitability constraints. Available: Yes

Achievable: Not assessed. Deliverable: No

Capacity: 0 Developable: In long-term



Site Address: Land off Victoria Road

Total Area: 3.2786ha HMA: North & West Wiltshire

Suitable Area: 0.0ha (0.0%) Previous Use: Greenfield

Suitablity Allocation

Constraints\*:

All Constraints\*: Allocation, SPA\_5km, SAC\_5km, SSSI\_2km, SPZ, ALCG1

Suitable: No. See suitability constraints. Available: Unknown

Achievable: Not as