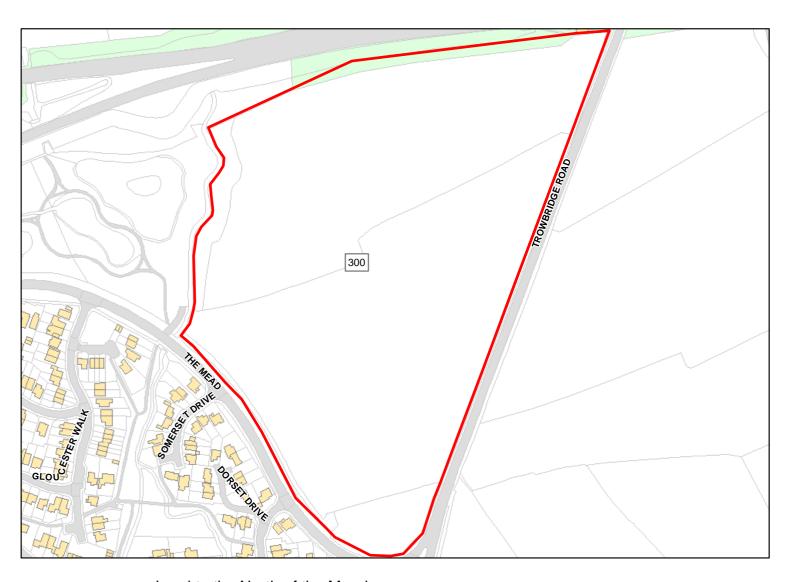

Achievable: Yes (Residential) Deliverable: Yes

Capacity: 87 Developable: In short-term

Site Address: Land to the North of the Mead

Total Area: 9.2048ha HMA: North & West Wiltshire

Suitable Area: 0.3672ha (4.0%) Previous Use: Greenfield

Suitablity N/A

Constraints\*:

All Constraints\*: PP, SPA\_5km, SAC\_5km, SSSI\_2km, FZ3, FZ2, MSA, ALCG1

Suitable: Yes. No suitability constraints. Available: Yes

Achievable: Yes (Residential) Deliverable: Yes

Capacity: 17 Developable: In short-term

Site Address: Land North of Bitham Park

Total Area: 10.9404ha HMA: North & West Wiltshire

Suitable Area: 10.9404ha (100.0%) Previous Use: Greenfield

Suitablity N/A

Constraints\*: