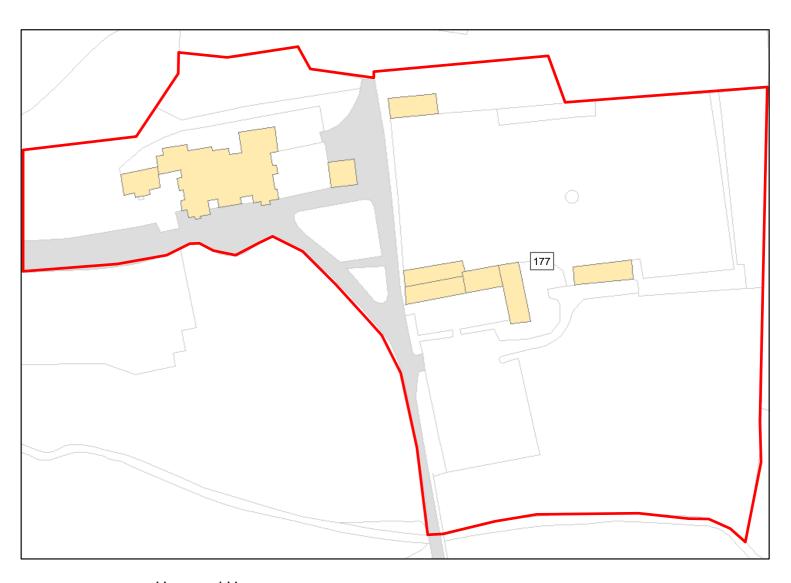

Achievable: Not assessed. Deliverable: No

Capacity: 0 Developable: In long-term

Site Address:

**Heywood House** 

Total Area: 2.553ha

HMA: North & West Wiltshire

Suitable Area: 0.0ha (0.0%)

Previous Use: PDL

Suitablity
Constraints\*:

SFB

All Constraints\*:

**SFB** 

Suitable: No. See suitability constraints.

Available: Unknown

Achievable: Not assessed.

Deliverable: No

Capacity: 0

Developable: In long-term

<sup>\*</sup>Note: Constraint abbreviations can be found in the SHELAA Methodology Report in Appendices 1 and 2 on pages 14 and 16.

Site Address: Bridge

Bridge Farm, Church Road