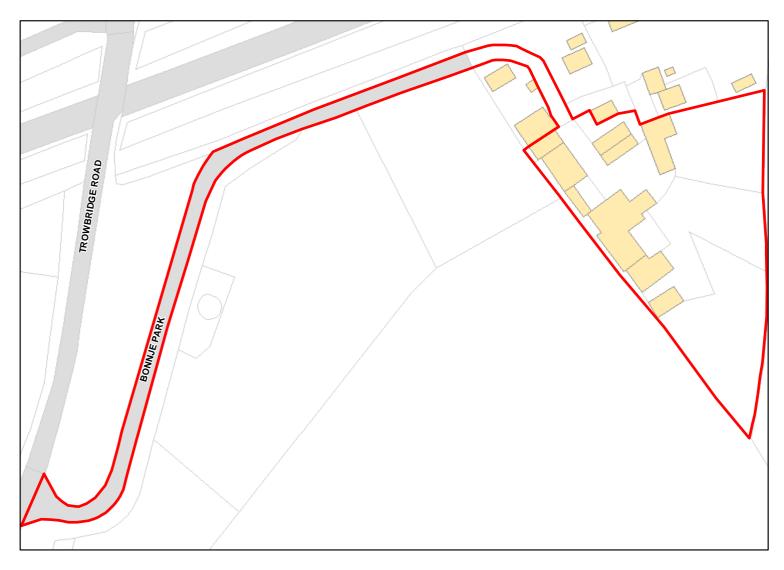

Total Area: 0.4845ha HMA: North & West Wiltshire

Suitable Area: 0.0ha (0.0%) Previous Use:

Suitablity SFB

Constraints\*:

All Constraints\*: SFB

Suitable: No. See suitability constraints. Available: Unknown

Achievable: Not assessed. Deliverable: No

Capacity: 0 Developable: In long-term

Site Address: Land At, Church Road, Heywood, Wiltshire

Total Area: 1.6172ha HMA: North & West Wiltshire

Suitable Area: 0.0ha (0.0%) Previous Use: