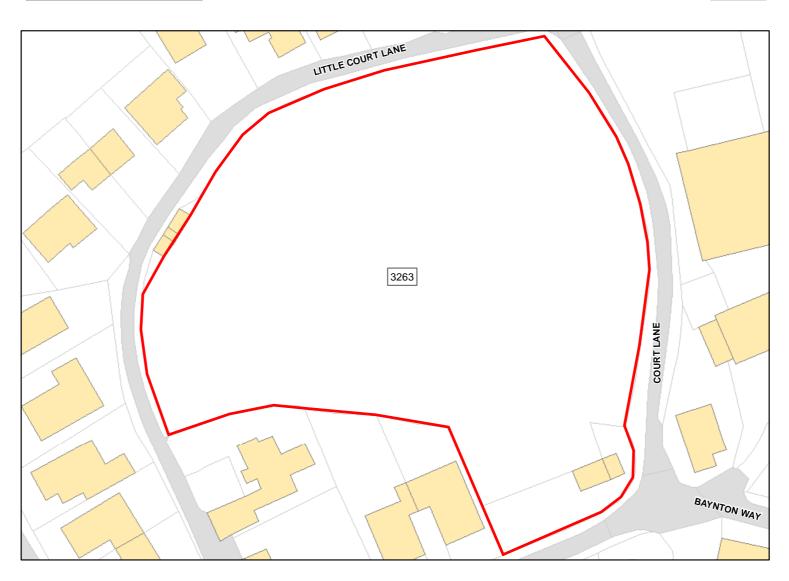

Achievable: Not assessed. Deliverable: No

Capacity: 0 Developable: In long-term

Site Address: Land at Court Lane

Total Area: 0.7548ha HMA: North & West Wiltshire

Suitable Area: 0.0ha (0.0%) Previous Use: Greenfield

Suitablity SFB

Constraints\*:

All Constraints\*: SFB

Suitable: No. See suitability constraints. Available: Yes

Achievable: Not assessed. Deliverable: No

Capacity: 0 Developable: In long-term

Site Address: Land off Dursley Road, Heywood