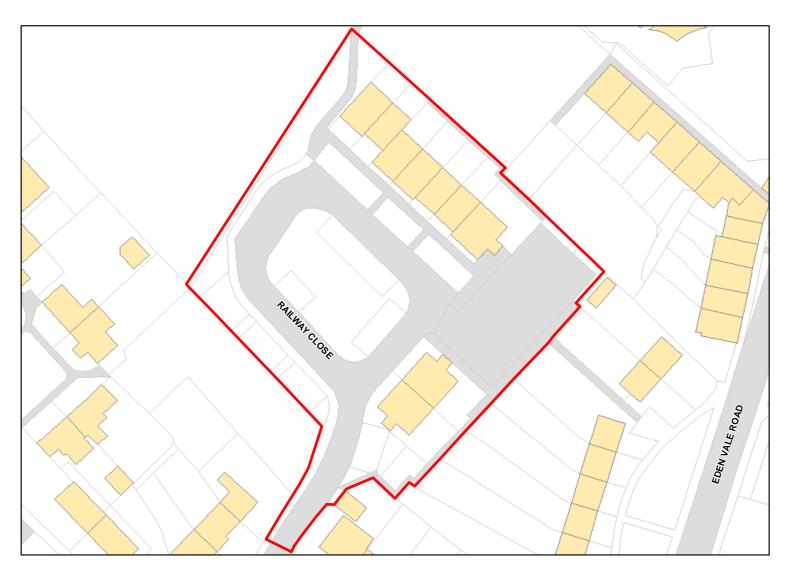

m



Site Address: Land at Bratton Road (Highfield)

Total Area: 2.331ha HMA: North & West Wiltshire

Suitable Area: 2.331ha (100.0%) Previous Use: Greenfield

Suitablity N/A

Constraints\*:

All Constraints\*: SPA\_5km, SAC\_5km, SSSI\_2km, MSA, ALCG1

Suitable: Yes. No suitability constraints. Available: Yes

Achievable: Yes (Residential) Deliverable: Yes

Capacity: 88 Developable: In short-term



Site Address: Land North of Shallow Waggon Lane

Total Area: 4.1583ha HMA: North & West Wiltshire

Suitable Area: 4.1583ha (100.0%) Previous Use: Greenfield

Suitablity N/A

Constraints\*:

All Constraints\*: SPA\_5km, SAC\_5km, SSSI\_2km, ALCG1

Suitable: Yes. No suitability constraints. Available: Yes

Achievable: Yes (Residential) Deliverable: Yes

Capacity: 127 Developable: In short-term



Site Address: Garages At, Queens Road, Westbury, Wiltshire

Total Area: 0.4459ha HMA: North & West Wiltshire

Suitable Area: 0.0094ha (2.1%) Previous Use:

Suitablity PP

Constraints\*:

All Constraints\*:

PP, SPA\_5km, SAC\_5km, SSSI\_2km, ALCG1

Suitable: No. See suitability constraints. Available: Unknown

Achievable: Not assessed. Deliverable: No

Capacity: 0 Developable: In long-term



Site Address: 6 Station Road, Westbury, Wiltshire, BA13 3JH

Total Area: 0.3278ha HMA: North & West Wiltshire

Suitable Area: 0.3278ha (100.0%) Previous Use:

Suitablity N/A

Constraints\*:

All Constraints\*:

PP, SPA\_5km, SAC\_5km, SSSI\_2km, CP58, ALCG1

Suitable: Yes. No suitability constraints. Available: Unknown

Achievable: No (Residential) Deliverable: No

Capacity: 15 Developable: In long-