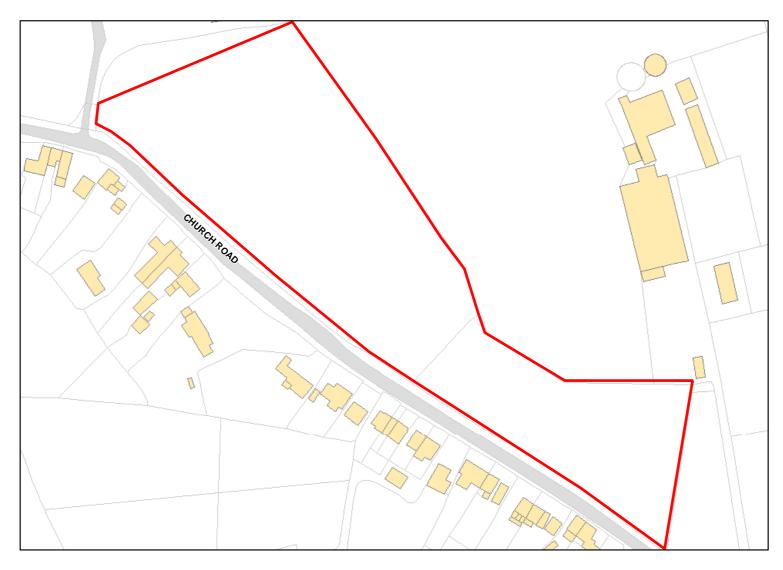

Achievable: Not assessed. Deliverable: No

Capacity: 0 Developable: In long-term

Site Address: Land at Church Road Heywood Westbury Wiltshire

Total Area: 2.1506ha HMA: North & West Wiltshire

Suitable Area: 0.0ha (0.0%) Previous Use:

Suitablity SFB

Constraints\*:

All Constraints\*: SFB

Suitable: No. See suitability constraints. Available: Unknown

Achievable: Not assessed. Deliverable: No

Capacity: 0 Developable: In long-term

Site Address: Church Road Heywood Westbury Wiltshire