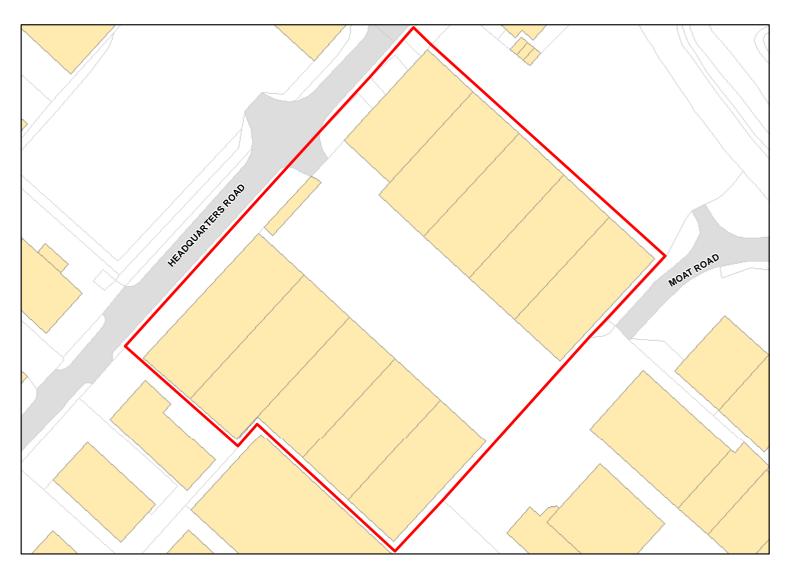

Fiege Merlin, Headquarters Road, West Wilts Trading Estate, Heywood, Site Address: Wiltshire, BA13 4JR

Total Area: 1.2728ha HMA: North & West Wiltshire

Suitable Area: 0.0ha (0.0%) Previous Use:

Suitablity Allocation, SFB Constraints\*:

Allocation, SFB

All Constraints\*:

Suitable: Available: Unknown No. See suitability constraints.

Achievable: Not assessed. Deliverable: No

Developable: Capacity: 0 In long-term

Site Address: Bonnie Farm, Court Lane, Bratton, Wiltshire, BA13 4ND