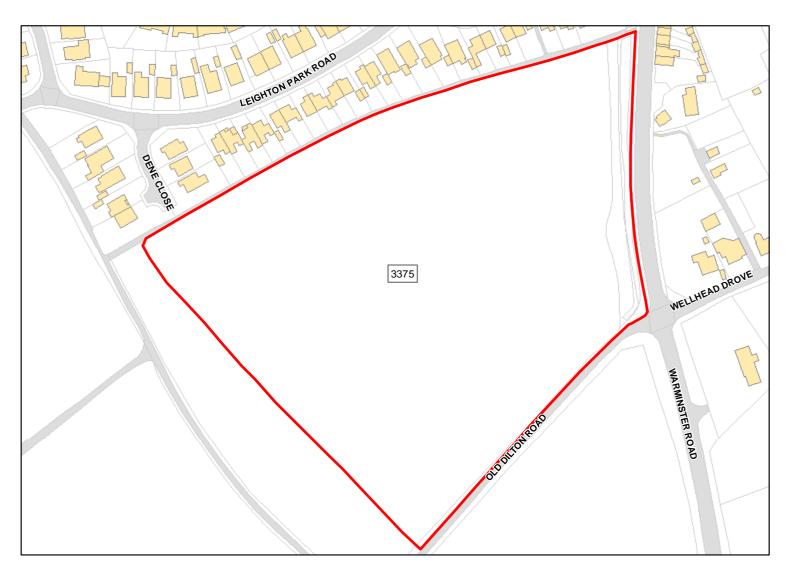

Achievable: Yes (Residential) Deliverable: No

Capacity: 105 Developable: In medium-term

Site Address: Wellhead Farm

Total Area: 48.4589ha HMA: North & West Wiltshire

Suitable Area: 48.181ha (99.4%) Previous Use: Greenfield

Suitablity N/A

Constraints\*:

All Constraints\*: SPA\_5km, SAC\_5km, SSSI, SSSI\_2km, SPZ, ALCG1

Suitable: Yes. No suitability constraints. Available: Yes

Achievable: Yes (Residential) Deliverable: Yes

Capacity: 1471 Developable: In short-term