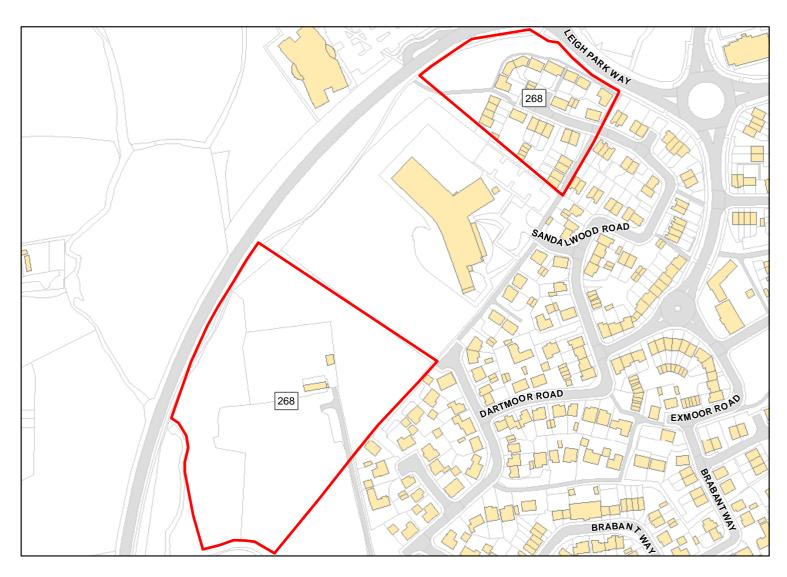

Capacity: 126 Developable: In short-term

Site Address: Land at Leigh Park

Total Area: 2.9941ha HMA: North & West Wiltshire

Suitable Area: 2.1508ha (71.8%) Previous Use: Greenfield

Suitablity N/A

Constraints\*:

All Constraints\*: PP, SPA\_5km, SAC\_5km, SSSI\_2km, FZ3, FZ2, ALCG1

Suitable: Yes. No suitability constraints. Available: Yes

Achievable: Yes (Residential) Deliverable: Yes

Capacity: 81 Developable: In short-term

Site Address: Land at Redland Lane

Total Area: 2.4796ha HMA: North & West Wiltshire

Suitable Area: 2.475ha (99.8%) Previous Use: Greenfield

Suitablity N/A

Constraints\*:

All Constraints\*: PP, SPA\_5km, SAC\_5km, SSSI\_2km, ALCG1

Suitable: Yes. No suitability constraints. Available: Unknown

Achievable: Yes (Residential) Deliverable: No

Capacity: 93 Developable: In medium-term

Site Address: Land at Slag Lane

Total Area: 3.9ha HMA: North & West Wiltshire