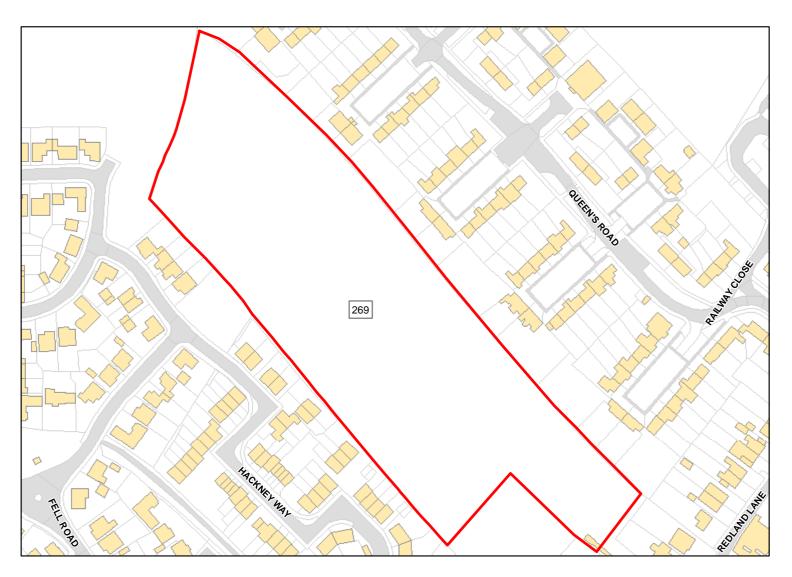

Site Address: Land at Redland Lane

Total Area: 2.4796ha HMA: North & West Wiltshire

Suitable Area: 2.475ha (99.8%) Previous Use: Greenfield

Suitablity N/A

Constraints\*:

All Constraints\*: PP, SPA\_5km, SAC\_5km, SSSI\_2km, ALCG1

Suitable: Yes. No suitability constraints. Available: Unknown

Achievable: Yes (Residential) Deliverable: No

Capacity: 93 Developable: In medium-term

Site Address: Land at Slag Lane

Total Area: 3.9ha HMA: North & West Wiltshire