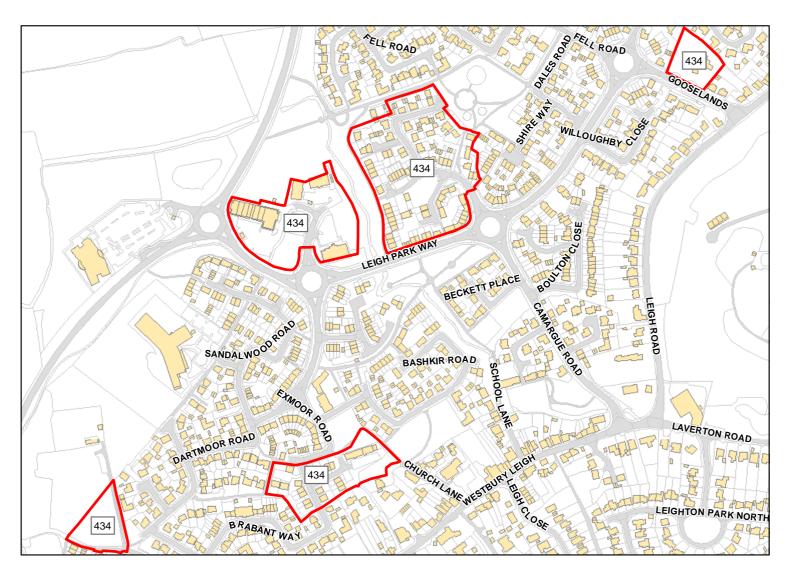

Site Address: Land at Bratton Road (Highfield)

Total Area: 2.331ha HMA: North & West Wiltshire

Suitable Area: 2.331ha (100.0%) Previous Use: Greenfield

Suitablity N/A

Constraints\*:

All Constraints\*: SPA\_5km, SAC\_5km, SSSI\_2km, MSA, ALCG1

Suitable: Yes. No suitability constraints. Available: Yes

Achievable: Yes (Residential) Deliverable: Yes

Capacity: 88 Developable: In short-term

Site Address: Land North of Shallow Waggon Lane

Total Area: 4.1583ha HMA: North & West Wiltshire