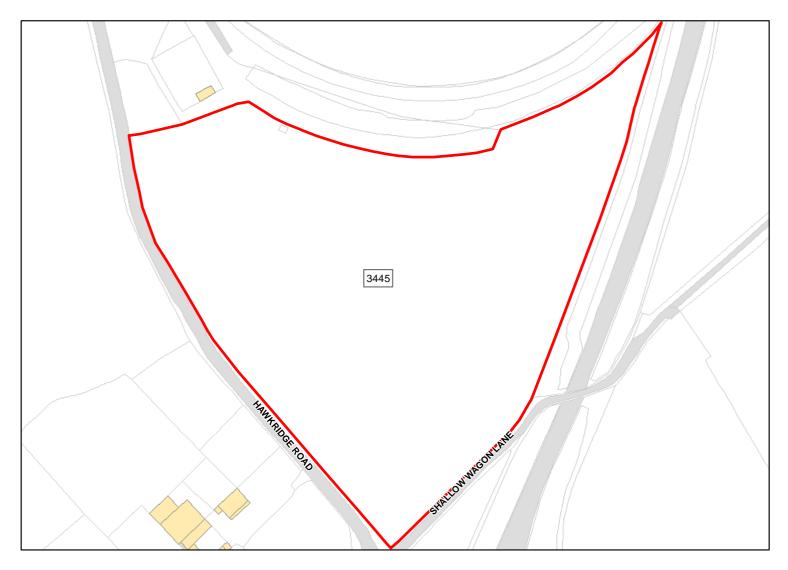

Suitable: Yes. No suitability constraints. Available: Yes

Achievable: Yes (Residential) Deliverable: Yes

Capacity: 88 Developable: In short-term

Site Address: Land North of Shallow Waggon Lane

Total Area: 4.1583ha HMA: North & West Wiltshire

Suitable Area: 4.1583ha (100.0%) Previous Use: Greenfield

Suitablity N/A

Constraints\*:

All Constraints\*: SPA\_5km, SAC\_5km, SSSI\_2km, ALCG1

Suitable: Yes. No suitability constraints. Available: Yes

Achievable: Yes (Residential) Deliverable: Yes

Capacity: 127 Developable: In short-term

Site Address: Garages At, Queens Road, Westbury, Wiltshire

Total Area: 0.4459ha HMA: North & West Wiltshire

Suitable Area: 0.0094ha (2.1%) Previous Use:

Suitablity PP