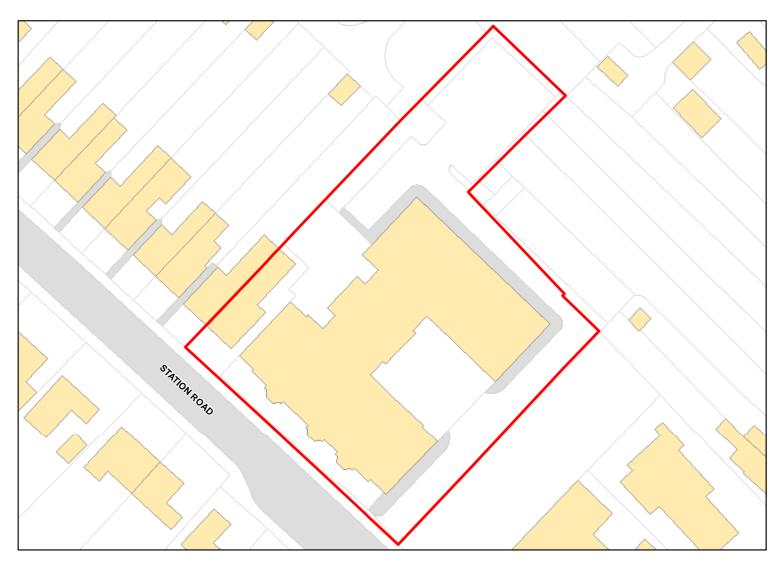

Suitable: Yes. No suitability constraints. Available: Unknown

Achievable: Yes (Residential) Deliverable: No

Capacity: 20 Developable: In medium-term

Site Address: Land off Station Road

Total Area: 9.1776ha HMA: North & West Wiltshire

Suitable Area: 0.6718ha (7.3%) Previous Use: Greenfield

Suitablity N/A

Constraints\*:

All Constraints\*: Allocation, SPA\_5km, SAC\_5km, SSSI\_2km, FZ3, FZ2, ALCG1

Suitable: Yes. No suitability constraints. Available: Unknown

Achievable: Yes (Residential) Deliverable: No

Capacity: 24 Developable: In medium-term

Site Address:

Land off

Total Area: 0.2285ha

HMA: North & West Wiltshire

Suitable Area: 0.0636ha (27.8%)

Previous Use: Greenfield