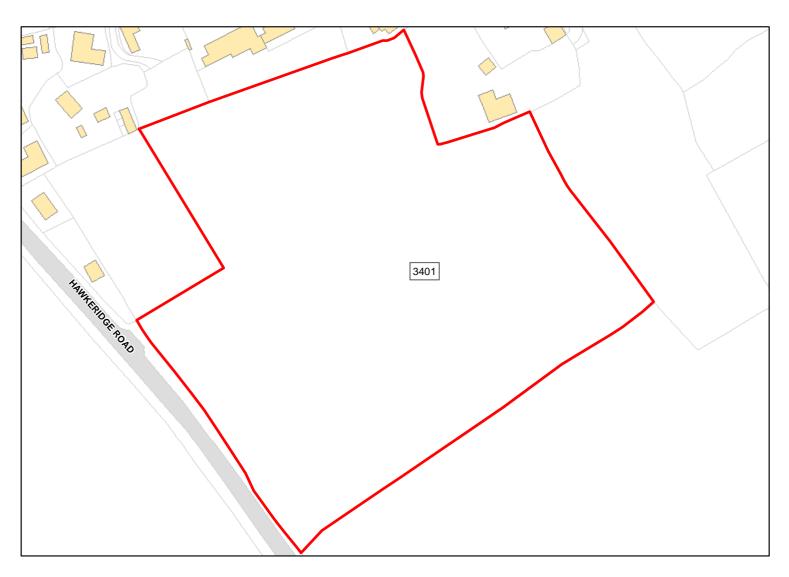

Suitable Area: 0.0ha (0.0%) Previous Use: Greenfield

Suitablity SFB

Constraints\*:

All Constraints\*: SFB

Suitable: No. See suitability constraints. Available: Unknown

Achievable: Not assessed. Deliverable: No

Capacity: 0 Developable: In long-term

Site Address: Land West of West Wiltshire Trading Estate

Total Area: 39.0947ha HMA: North & West Wiltshire

Suitable Area: 0.0ha (0.0%) Previous Use: Greenfield

Suitablity SFB