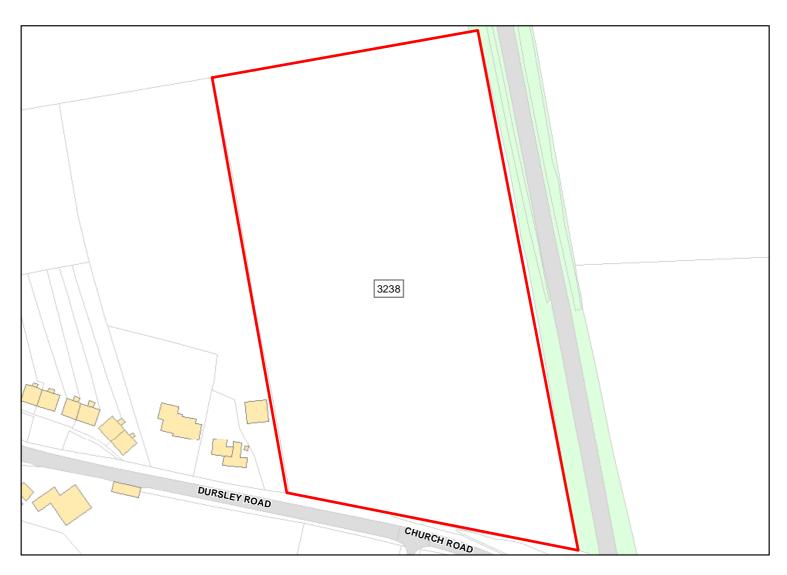

Achievable: Not assessed. Deliverable: No

Capacity: 0 Developable: In long-term

Site Address: Land at Church Road Heywood Westbury Wiltshire

Total Area: 2.1506ha HMA: North & West Wiltshire

Suitable Area: 0.0ha (0.0%) Previous Use:

Suitablity SFB

Constraints\*:

All Constraints\*: SFB

Suitable: No. See suitability constraints. Available: Unknown

Achievable: Not assessed. Deliverable: No

Capacity: 0 Developable: In long-term

Site Address: Church Road Heywood Westbury Wiltshire