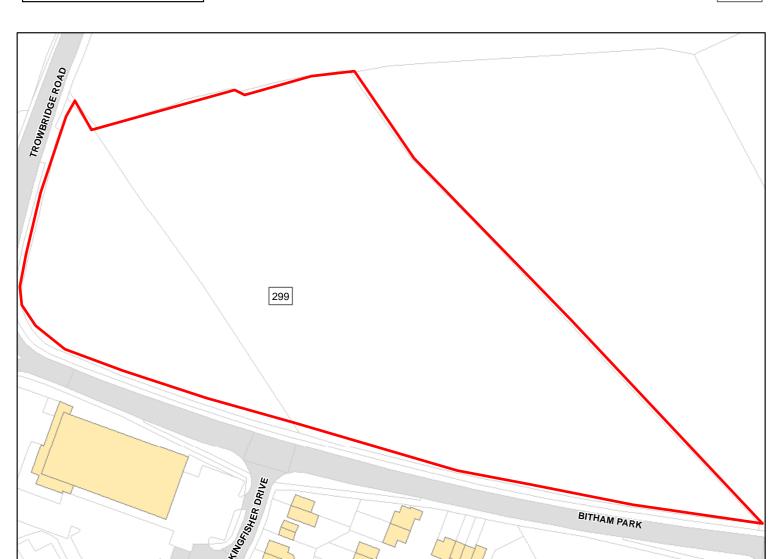

All Constraints\*:

SPA\_5km, SAC\_5km, SSSI\_2km, ALCG1

Suitable: Yes. No suitability constraints. Available: Yes

Achievable: Yes (Residential) Deliverable: Yes

Capacity: 36 Developable: In short-term

299

Site Address: Land at Gas House Farm

Total Area: 2.3116ha HMA: North & West Wiltshire

Suitable Area: 2.3116ha (100.0%) Previous Use: Greenfield

Suitablity N/A

Constraints\*:

All Constraints\*: SPA\_5km, SAC\_5km, SSSI\_2km, MSA, ALCG1

Suitable: Yes. No suitability constraints. Available: Yes