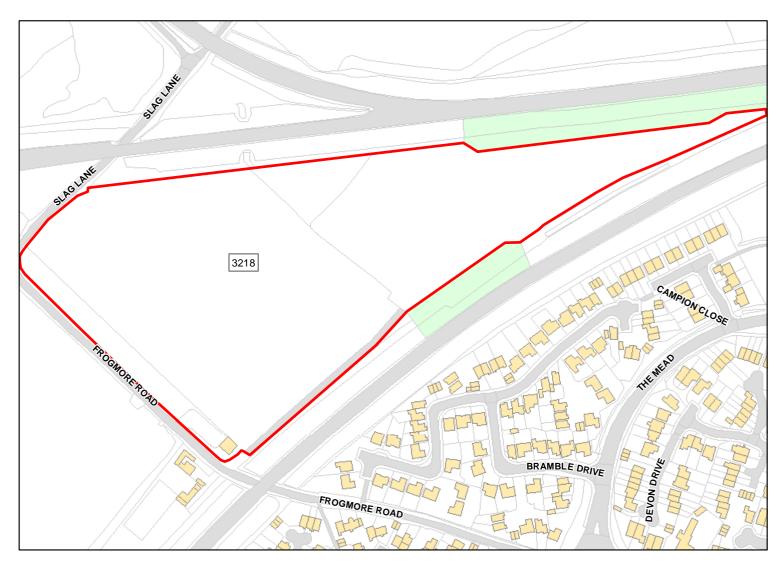

Suitable: Yes. No suitability constraints. Available: Unknown

Achievable: Yes (Residential) Deliverable: No

Capacity: 93 Developable: In medium-term

Site Address: Land at Slag Lane

Total Area: 3.9ha HMA: North & West Wiltshire

Suitable Area: 0.5089ha (13.0%) Previous Use: PDL

Suitablity N/A

Constraints\*:

All Constraints\*: PP, SPA\_5km, SAC\_5km, SSSI\_2km, ALCG1

Suitable: Yes. No suitability constraints. Available: Unknown

Achievable: No (Residential) Deliverable: No

Capacity: 18 Developable: In long-term

Site Address: Land at Fairdown Avenue

Total Area: 0.9798ha HMA: North & West Wiltshire

Suitable Area: 0.9798ha (100.0%) Previous Use: Greenfield

Suitablity N/A

Constraints\*: