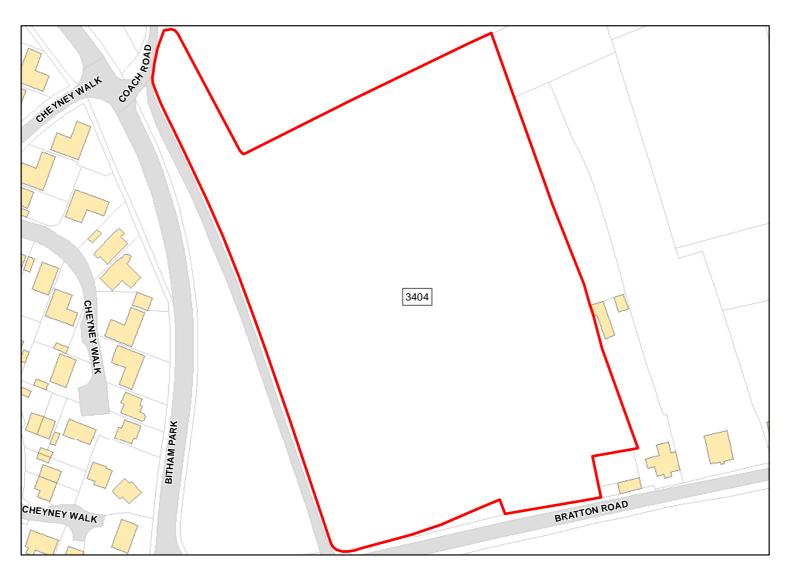

Capacity: 17 Developable: In short-term

Site Address: Land North of Bitham Park

Total Area: 10.9404ha HMA: North & West Wiltshire

Suitable Area: 10.9404ha (100.0%) Previous Use: Greenfield

Suitablity N/A

Constraints\*:

All Constraints\*: SPA\_5km, SAC\_5km, SSSI\_2km, MSA, ALCG1

Suitable: Yes. No suitability constraints. Available: Yes

Achievable: Yes (Residential) Deliverable: Yes

Capacity: 334 Developable: In short-term