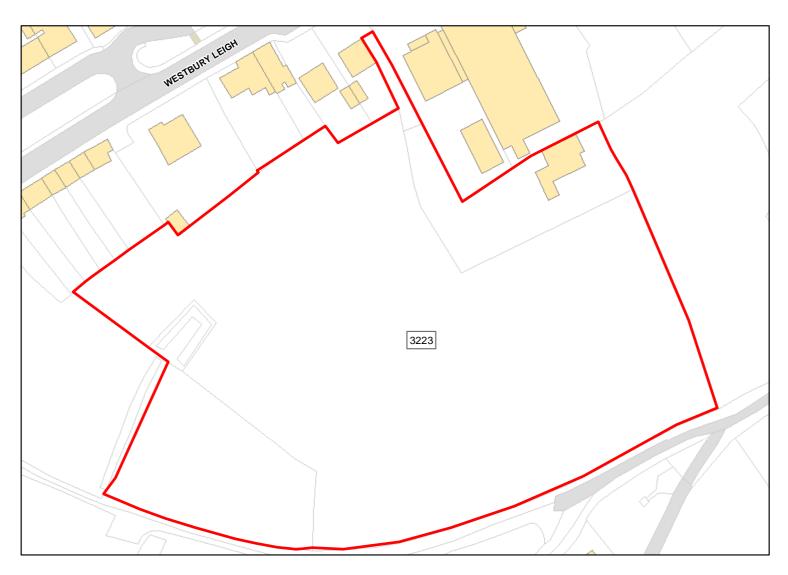

Site Address: North of Westbury Leigh

Total Area: 4.7686ha HMA: North & West Wiltshire

Suitable Area: 0.5443ha (11.4%) Previous Use: Greenfield

Suitablity N/A

Constraints\*:

All Constraints\*: PP, SPA\_5km, SAC\_5km, SSSI\_2km, ALCG1

Suitable: Yes. No suitability constraints. Available: Unknown

Achievable: Yes (Residential) Deliverable: No

Capacity: 20 Developable: In medium-term

Site Address: Land off Station Road

Total Area: 9.1776ha HMA: North & West Wiltshire