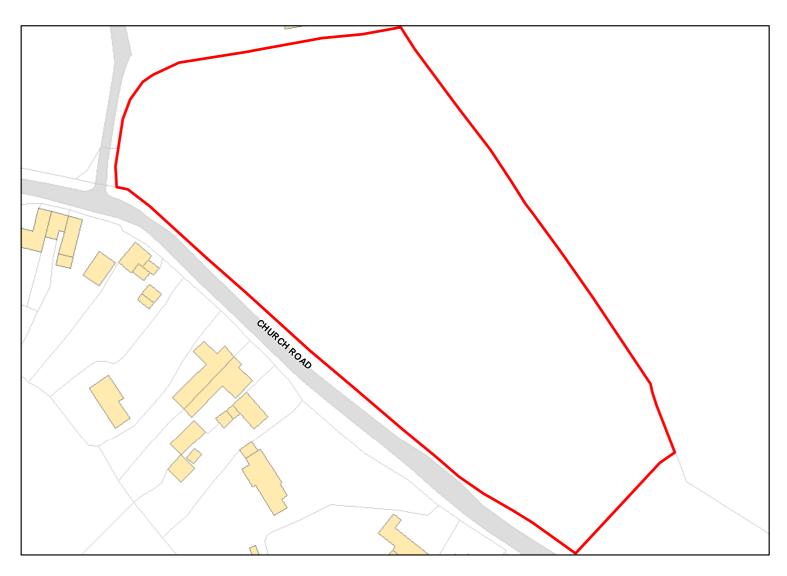

Achievable: Not assessed. Deliverable: No

Capacity: 0 Developable: In long-term

Site Address: Land at Church Road Heywood Westbury Wiltshire

Total Area: 2.1506ha HMA: North & West Wiltshire

Suitable Area: 0.0ha (0.0%) Previous Use:

Suitablity SFB

Constraints\*:

All Constraints\*: SFB

Suitable: No. See suitability constraints. Available: Unknown

Achievable: Not assessed. Deliverable: No

Capacity: 0 Developable: In long-term

Site Address: Church Road Heywood Westbury Wiltshire