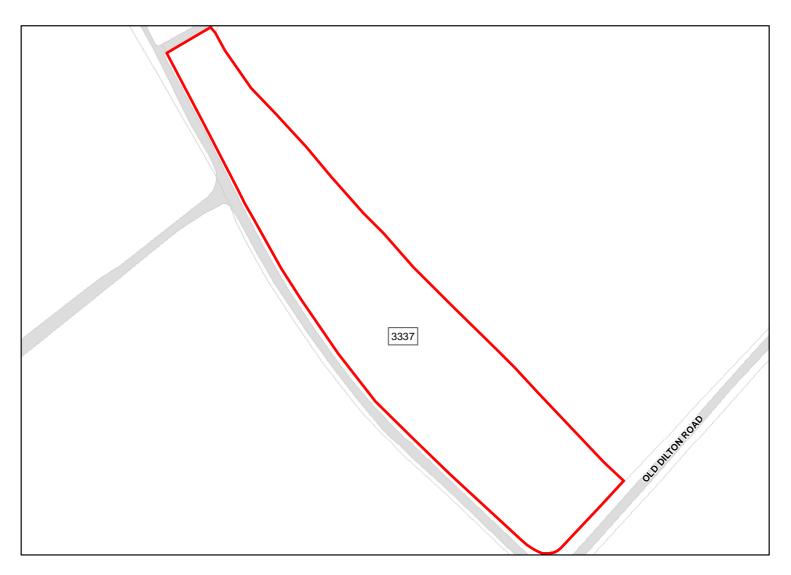

Total Area: 0.7242ha HMA: North & West Wiltshire

Suitable Area: 0.7242ha (100.0%) Previous Use: Greenfield

Suitablity N/A

Constraints\*:

All Constraints\*: SPA\_5km, SAC\_5km, SSSI\_2km, ALCG1

Suitable: Yes. No suitability constraints. Available: Yes

Achievable: Yes (Residential) Deliverable: Yes

Capacity: 26 Developable: In short-term

3375

Site Address: Turnpike Field, Old Dilton Lane

Total Area: 3.8242ha HMA: North & West Wiltshire

Suitable Area: 3.8242ha (100.0%) Previous Use: Greenfield