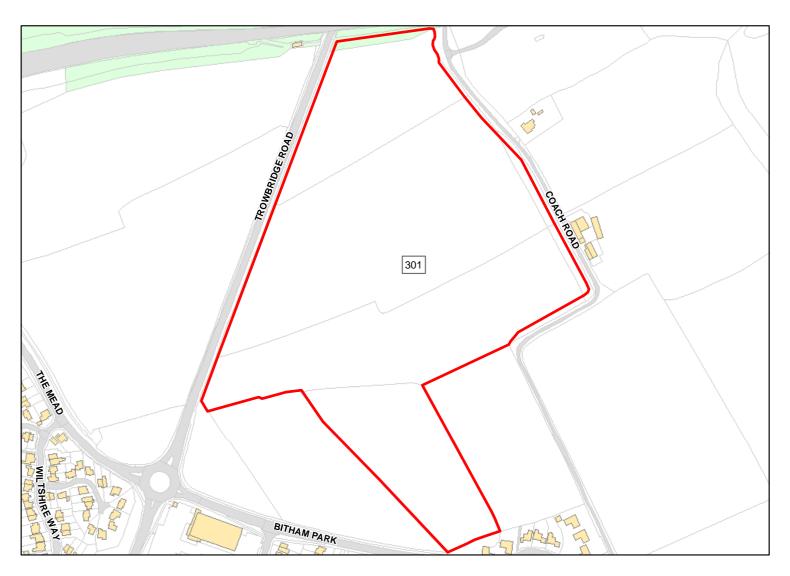

Capacity: 17 Developable: In short-term

Site Address: Land North of Bitham Park

Total Area: 10.9404ha HMA: North & West Wiltshire

Suitable Area: 10.9404ha (100.0%) Previous Use: Greenfield

Suitablity N/A

Constraints\*:

All Constraints\*: SPA\_5km, SAC\_5km, SSSI\_2km, MSA, ALCG1

Suitable: Yes. No suitability constraints. Available: Yes

Achievable: Yes (Residential) Deliverable: Yes

Capacity: 334 Developable: In short-term