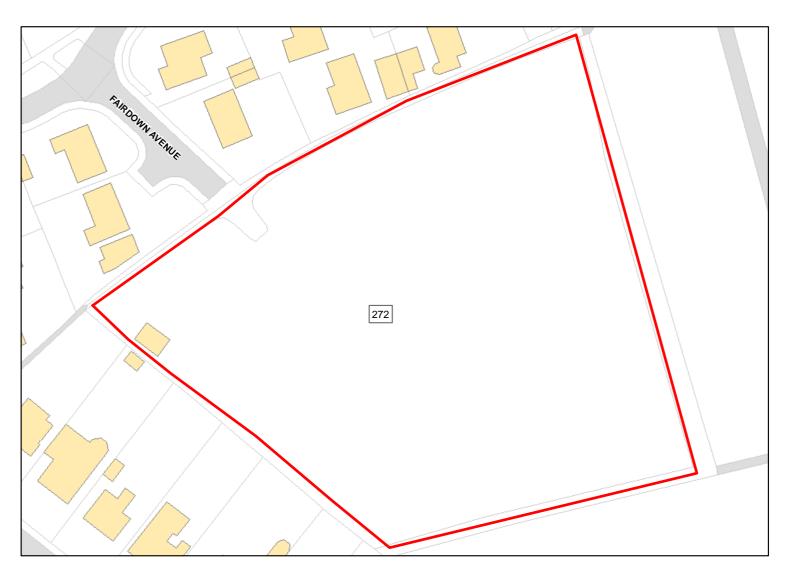

Capacity: 18 Developable: In long-term

Site Address: Land at Fairdown Avenue

Total Area: 0.9798ha HMA: North & West Wiltshire

Suitable Area: 0.9798ha (100.0%) Previous Use: Greenfield

Suitablity N/A

Constraints\*:

All Constraints\*:

SPA\_5km, SAC\_5km, SSSI\_2km, ALCG1

Suitable: Yes. No suitability constraints. Available: Yes

Achievable: Yes (Residential) Deliverable: Yes

Capacity: 36 Developable: In short-term

299

Site Address: Land at Gas House Farm