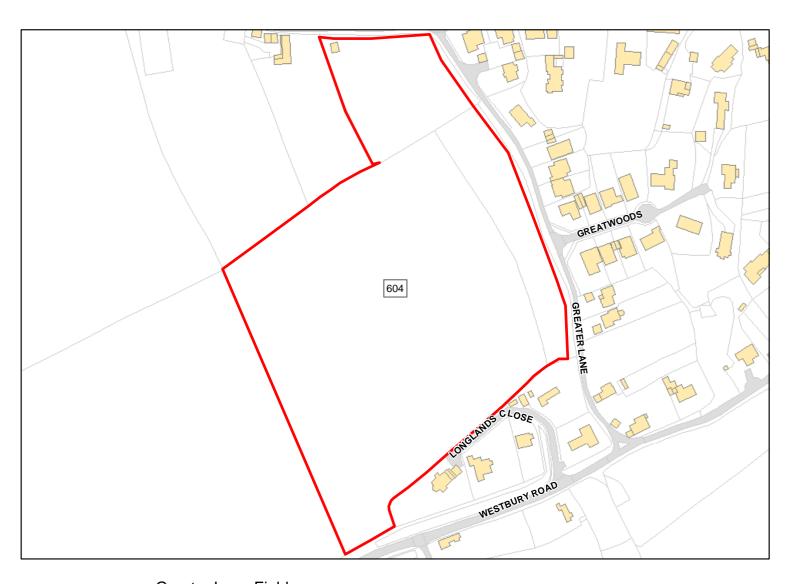

Suitable: Yes. No suitability constraints. Available: Unknown

Achievable: No (Residential) Deliverable: No

Capacity: 12 Developable: In long-term

Site Address:

Greater Lane Field

Total Area: 4.9003ha

HMA: North & West Wiltshire

Suitable Area: 0.0ha (0.0%)

Previous Use: Greenfield

Suitablity
Constraints\*:

SFB

All Constraints\*:

SFB

0

Suitable:

No. See suitability constraints.

Available: Yes

Achievable:

Not assessed.

Deliverable: No

Capacity:

Developable: In long-term

<sup>\*</sup>Note: Constraint abbreviations can be found in the SHELAA Methodology Report in Appendices 1 and 2 on pages 14 and 16.