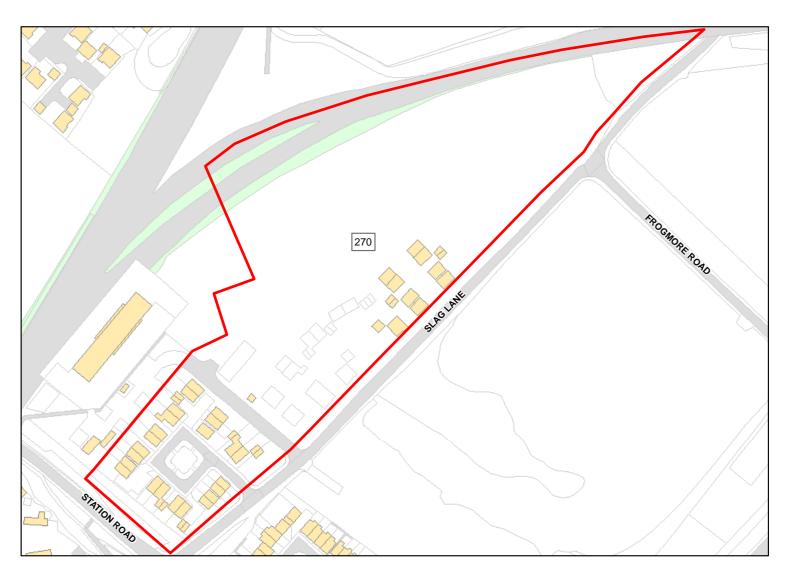

Suitable: Yes. No suitability constraints. Available: Unknown

Achievable: Yes (Residential) Deliverable: No

Capacity: 93 Developable: In medium-term

Site Address: Land at Slag Lane

Total Area: 3.9ha HMA: North & West Wiltshire

Suitable Area: 0.5089ha (13.0%) Previous Use: PDL

Suitablity N/A

Constraints\*:

All Constraints\*: PP, SPA\_5km, SAC\_5km, SSSI\_2km, ALCG1

Suitable: Yes. No suitability constraints. Available: Unknown

Achievable: No (Residential) Deliverable: No

Capacity: 18 Developable: In long-term

Site Address: Land at Fairdown Avenue

Total Area: 0.9798ha HMA: North & West Wiltshire

Suitable Area: 0.9798ha (100.0%) Previous Use: Greenfield

Suitablity N/A

Constraints\*: