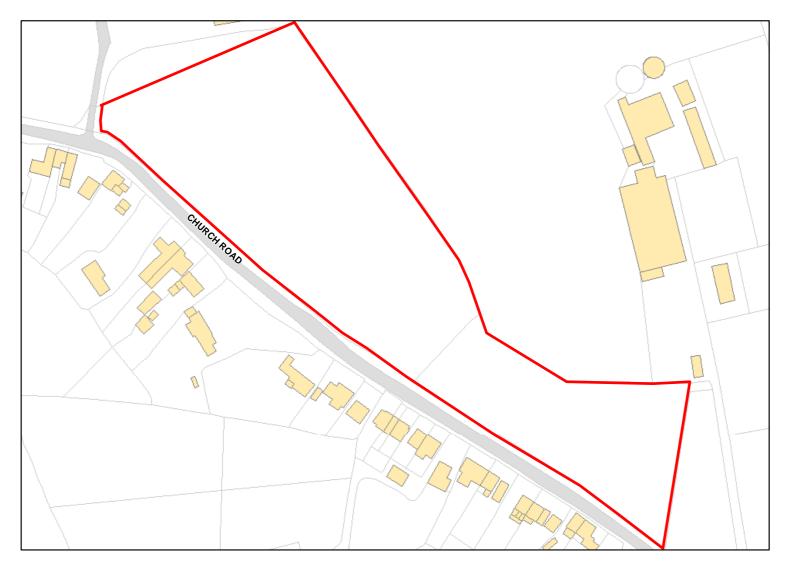

Achievable: Not assessed. Deliverable: No

Capacity: 0 Developable: In long-term

Site Address: Land at Church Road Heywood Westbury Wiltshire

Total Area: 2.1506ha HMA: North & West Wiltshire

Suitable Area: 0.0ha (0.0%) Previous Use:

Suitablity SFB

Constraints\*:

All Constraints\*: SFB

Suitable: No. See suitability constraints. Available: Unknown

Achievable: Not assessed. Deliverable: No

Capacity: 0 Developable: In long-term

Site Address: Church Road Heywood Westbury Wiltshire