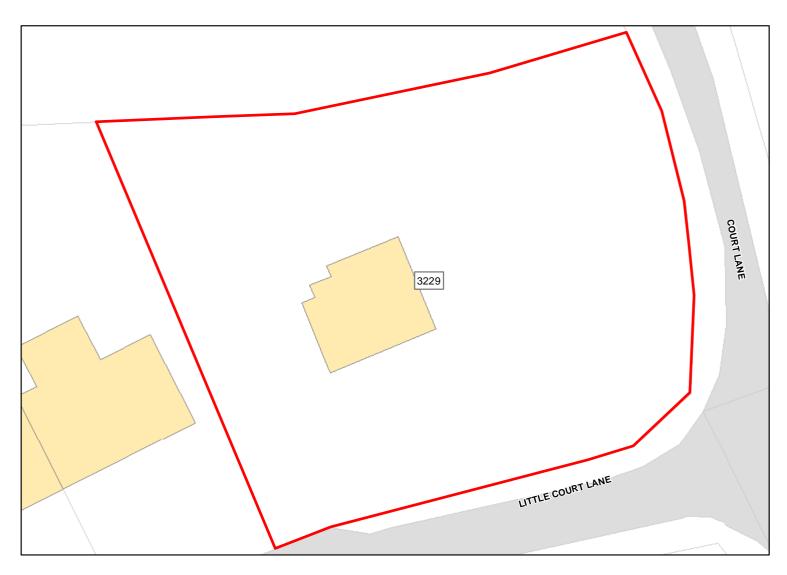

Site Address: 4 Little Court Lane, Edington

Total Area: 0.074ha HMA: North & West Wiltshire

Suitable Area: 0.0ha (0.0%) Previous Use: Greenfield

Suitablity SFB, SIZE

Constraints\*:

All Constraints\*: SFB

Suitable: No. See suitability constraints. Available: Yes

Achievable: Not assessed. Deliverable: No

Capacity: 0 Developable: In long-term

Site Address: Land at Court Lane

Total Area: 0.7548ha HMA: North & West Wiltshire

Suitable Area: 0.0ha (0.0%) Previous Use: Greenfield