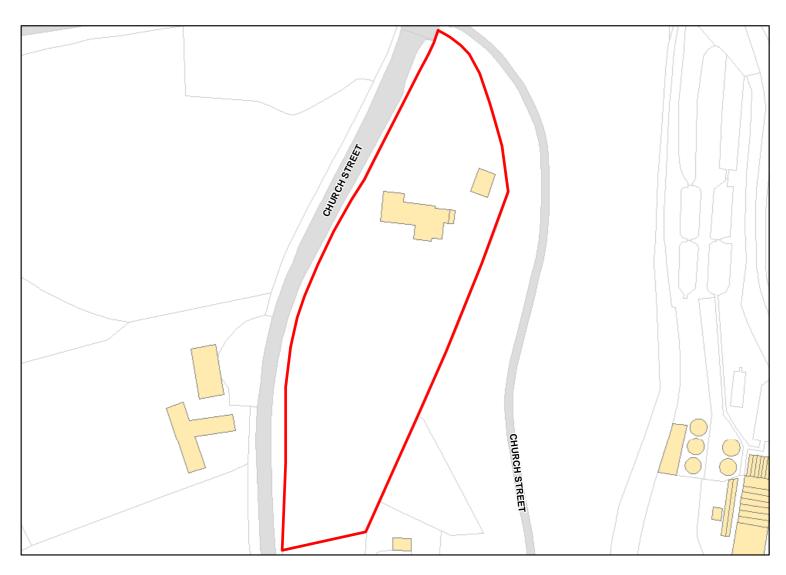

Site Address: Land at Mount Lane (Front Field), Barford St Martin

Total Area: 0.397ha HMA: South Wiltshire

Suitable Area: 0.0ha (0.0%) Previous Use: Greenfield

Suitablity SFB

Constraints\*:

All Constraints\*: SFB

Suitable: No. See suitability constraints. Available: Yes

Achievable: Not assessed. Deliverable: No

Capacity: 0 Developable: In long-term

Site Address: Land at St Martins Close

**SFB** 

Total Area: 0.1904ha HMA: South Wiltshire