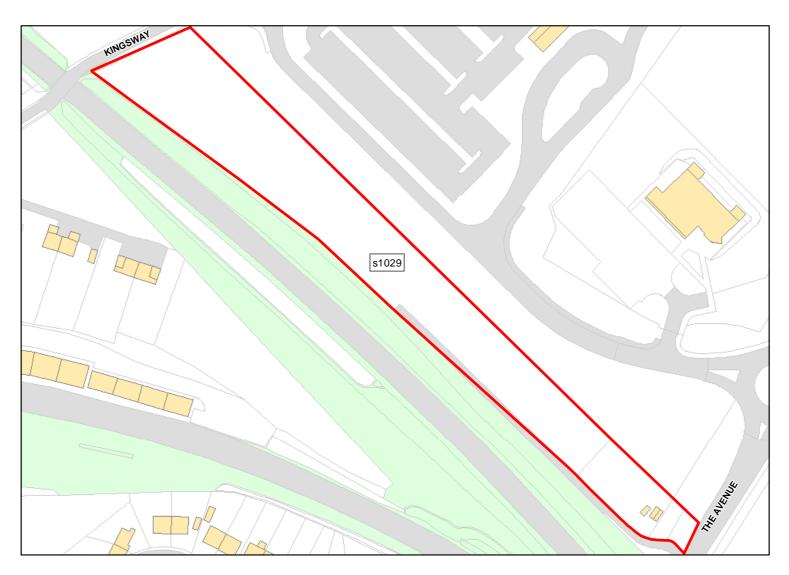

Achievable: Yes (Residential) Deliverable: Yes

Capacity: 116 Developable: In short-term

Site Address: Land off Kingsway

Total Area: 0.7561ha HMA: South Wiltshire

Suitable Area: 0.7561ha (100.0%) Previous Use: Greenfield

Suitablity N/A

Constraints\*:

All Constraints\*: SAC\_5km, SSSI\_2km, SPZ, ALCG1

Suitable: Yes. No suitability constraints. Available: Yes

Achievable: Yes (Residential) Deliverable: Yes

Capacity: 27 Developable: In short-term