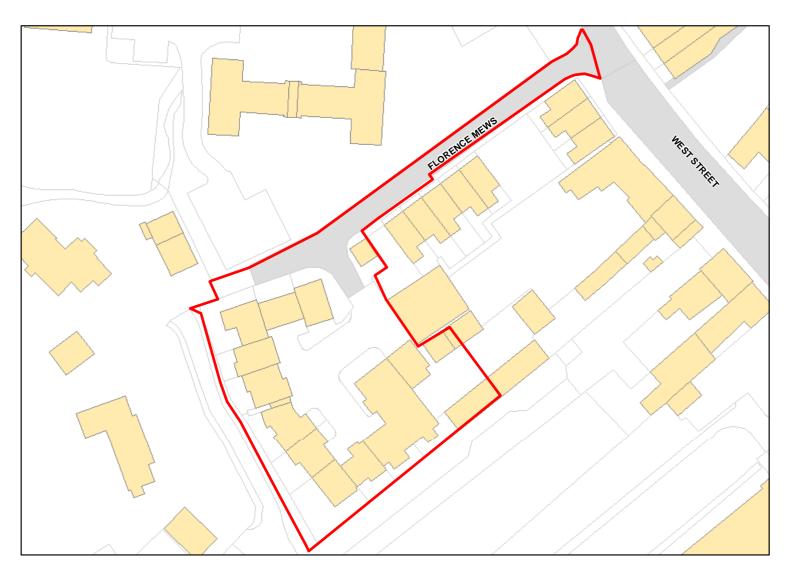

Total Area: 0.2876ha HMA: South Wiltshire

Suitable Area: 0.0052ha (1.8%) Previous Use:

Suitablity PP

Constraints\*:

All Constraints\*: PP, SAC\_5km, SSSI\_2km, CP58, ALCG1

Suitable: No. See suitability constraints. Available: Unknown

Achievable: Not assessed. Deliverable: No

Capacity: 0 Developable: In long-term

Wilton: Wilton S/2007/0488

Site Address: LAND REAR OF 35 WEST STREET, WILTON, SALISBURY, WILTSHIRE, SP2 0DL

Total Area: 0.3023ha HMA: South Wiltshire

Suitable Area: 0.0242ha (8.0%) Previous Use:

Suitablity PP

Constraints\*:

All Constraints\*: PP, SAC\_5km, SSSI\_2km, CP58, ALCG1

Suitable: No. See suitability constraints. Available: Unknown

Achievable: Not assessed. Deliverable: No

Capacity: 1 Developable: In long-term

Wilton: Wilton S/2007/2308

Site Address: FAIRFIELD HOUSE, KING STREET, WILTON, SALISBURY, SP2 0AX

Total Area: 0.2519ha HMA: South Wiltshire

Suitable Area: 0.2519ha (100.0%) Previous Use: