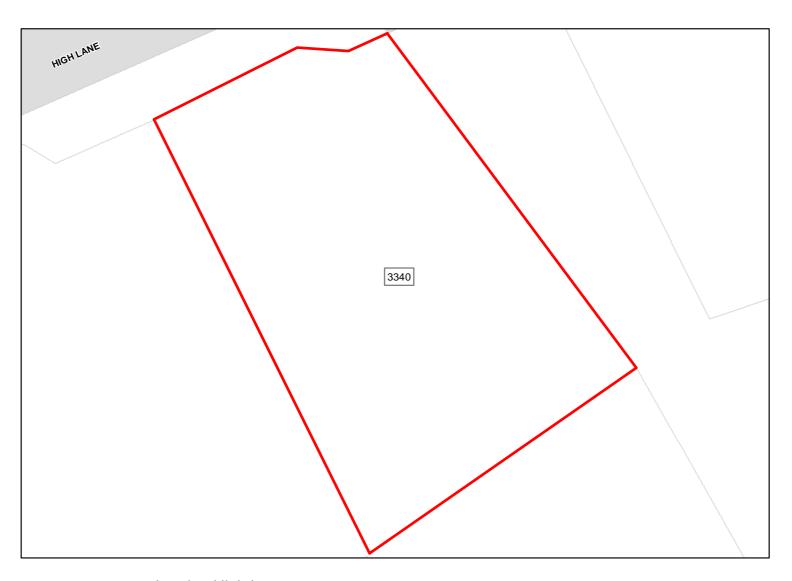

Suitable: No. See suitability constraints. Available: Yes

Achievable: Not assessed. Deliverable: No

Capacity: 10 Developable: In long-term

Site Address:

Land at High Lane

Total Area: 0.0623ha

HMA: South Wiltshire

Suitable Area: 0.0623ha (100.0%)

Previous Use: Greenfield

Suitablity

All Constraints\*:

SIZE

Constraints\*:

SAC\_5km, SSSI\_2km, AONB, CP58, ALCG1

Suitable: No. See suitability constraints.

Available: Yes

Achievable: Not assessed.

Deliverable: No

Capacity: 3

Developable: In long-term

<sup>\*</sup>Note: Constraint abbreviations can be found in the SHELAA Methodology Report in Appendices 1 and 2 on pages 14 and 16.