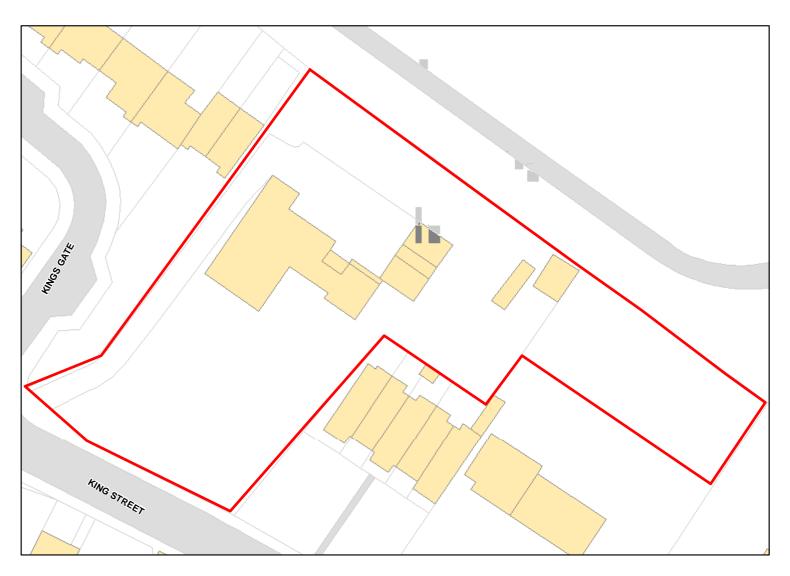

Capacity: 1 Developable: In long-term

Wilton: Wilton S/2007/2308

Site Address: FAIRFIELD HOUSE, KING STREET, WILTON, SALISBURY, SP2 0AX

Total Area: 0.2519ha HMA: South Wiltshire

Suitable Area: 0.2519ha (100.0%) Previous Use:

Suitablity N/A

Constraints\*:

All Constraints\*: SAC\_5km, SSSI\_2km, CP55, CP58, CP58, ALCG1

Suitable: Yes. No suitability constraints. Available: Unknown

Achievable: Yes (Residential) Deliverable: No

Capacity: 11 Developable: In medium-term

Wilton: Wilton S/2008/1753

Site Address: FAIRFIELD HOUSE, KING STREET, WILTON, SALISBURY, SP2 0AX

Total Area: 0.2545ha HMA: South Wiltshire

Suitable Area: 0.2545ha (100.0%) Previous Use:

Suitablity N/A

Constraints\*:

All Constraints\*: SAC\_5km, SSSI\_2km, CP55, CP58, ALCG1

Suitable: Yes. No suitability constraints. Available: Unknown

Achievable: Yes (Residential) Deliverable: No

Capacity: 11 Developable: In medium-term