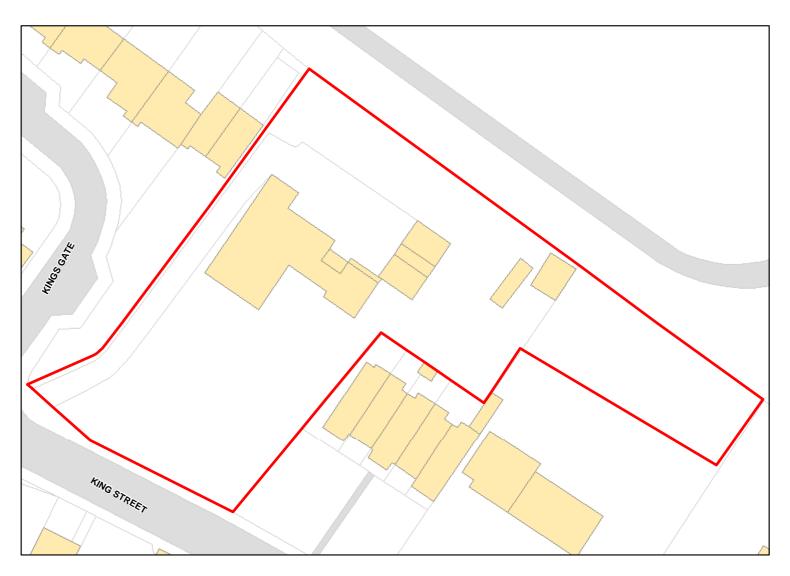

Capacity: 1 Developable: In long-term

Wilton: Wilton S/2007/2308

Site Address: FAIRFIELD HOUSE, KING STREET, WILTON, SALISBURY, SP2 0AX

Total Area: 0.2519ha HMA: South Wiltshire

Suitable Area: 0.2519ha (100.0%) Previous Use:

Suitablity N/A

Constraints\*:

All Constraints\*: SAC\_5km, SSSI\_2km, CP55, CP58, CP58, ALCG1

Suitable: Yes. No suitability constraints. Available: Unknown

Achievable: Yes (Residential) Deliverable: No

Capacity: 11 Developable: In medium-term

Wilton: Wilton S/2008/1753

Site Address: FAIRFIELD HOUSE, KING STREET, WILTON, SALISBURY, SP2 0AX

Total Area: 0.2545ha HMA: South Wiltshire

Suitable Area: 0.2545ha (100.0%) Previous Use:

Suitablity N/A

Constraints\*:

All Constraints\*: SAC\_5km, SSSI\_2km, CP55, CP58, ALCG1

Suitable: Yes. No suitability constraints. Available: Unknown

Achievable: Yes (Residential) Deliverable: No

Capacity: 11 Developable: In medium-term