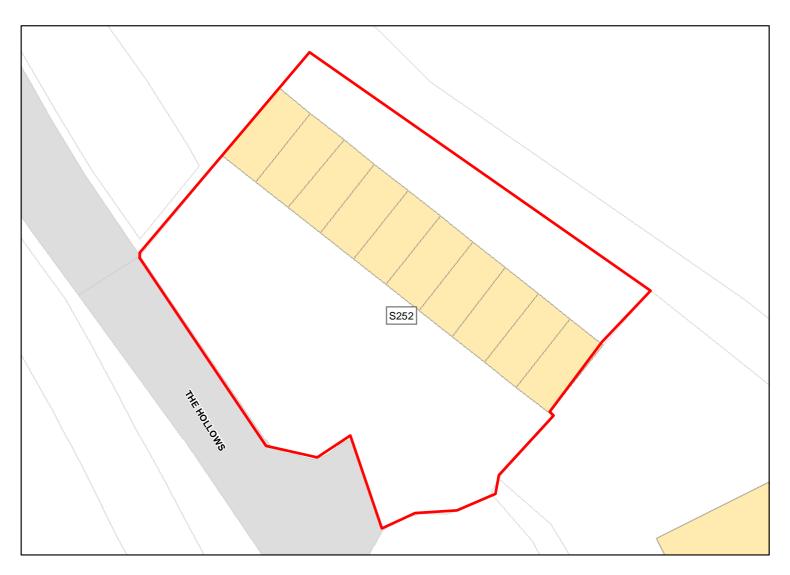

Site Address: Garage Block north of The Hollows

Total Area: 0.0476ha HMA: South Wiltshire

Suitable Area: 0.0476ha (100.0%) Previous Use: PDL

Suitablity SIZE

Constraints\*:

All Constraints\*: SAC\_5km, SSSI\_2km, ALCG1

Suitable: No. See suitability constraints. Available: Unknown

Achievable: Not assessed. Deliverable: No

Capacity: 2 Developable: In long-term

Site Address: Land adjacent to Fair View Road (Burden's Ball)