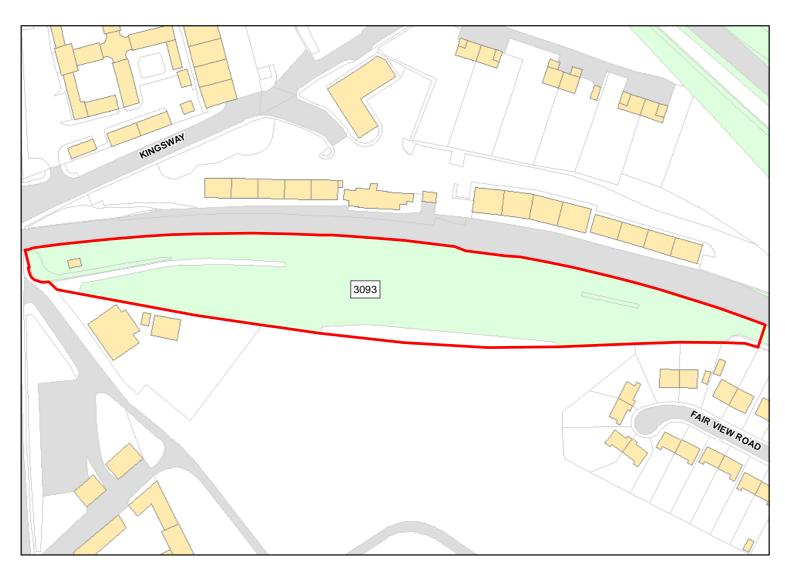

Total Area: 3.2582ha HMA: South Wiltshire

Suitable Area: 3.2582ha (100.0%) Previous Use: Greenfield

Suitablity N/A

Constraints\*:

All Constraints\*: SAC\_5km, SSSI\_2km, ALCG1

Suitable: Yes. No suitability constraints. Available: Yes

Achievable: Yes (Residential) Deliverable: Yes

Capacity: 116 Developable: In short-term

Site Address: Land off Kingsway

Total Area: 0.7561ha HMA: South Wiltshire

Suitable Area: 0.7561ha (100.0%) Previous Use: Greenfield

Suitablity N/A

Constraints\*:

All Constraints\*: SAC\_5km, SSSI\_2km, SPZ, ALCG1

Suitable: Yes. No suitability constraints. Available: Yes

Achievable: Yes (Residential) Deliverable: Yes

Capacity: 27 Developable: In short-term