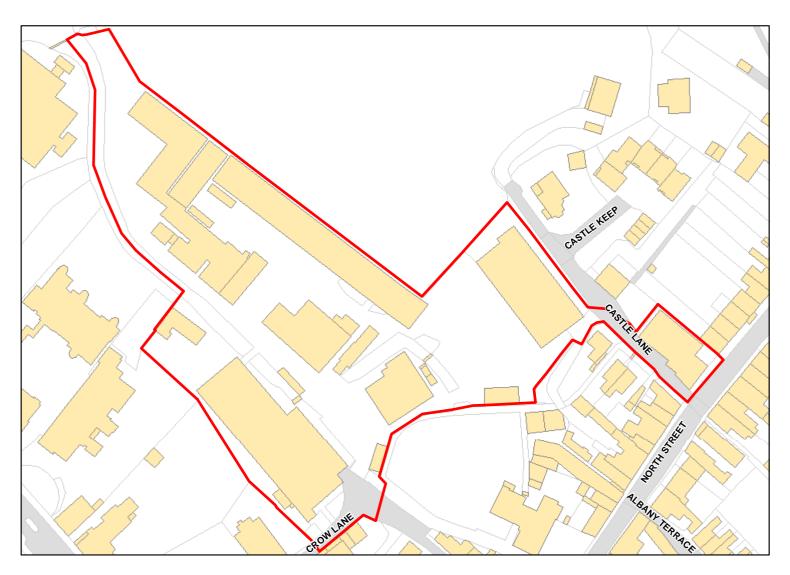

Wilton: Wilton 16/07192/FUL

Site Address: E V Naish Ltd Crow Lane Wilton Salisbury Wiltshire SP2 0HD

Total Area: 1.4048ha HMA: South Wiltshire

Suitable Area: 0.1512ha (10.8%) Previous Use:

Suitablity SAC, SSSI, FZ3, FZ2

Constraints\*:

All Constraints\*: SAC, SAC\_5km, SSSI, SSSI\_2km, FZ3, FZ2, CP58, CP58, ALCG1

Suitable: No. See suitability constraints. Available: Unknown

Achievable: Not assessed. Deliverable: No

Capacity: 6 Developable: In long-term

Site Address: Wilton South Downside

Total Area: 0.7987ha HMA: South Wiltshire

Suitable Area: 0.7987ha (100.0%) Previous Use: Greenfield

Suitablity N/A

Constraints\*:

All Constraints\*: SAC\_5km, SSSI\_2km, SPZ, ALCG1

Suitable: Yes. No suitability constraints. Available: Yes

Achievable: Yes (Residential) Deliverable: Yes

Capacity: 28 Developable: In short-term

Site Address: C&O Tractors Ltd, West Street

Total Area: 0.3131ha HMA: South Wiltshire

Suitable Area: 0.3052ha (97.5%) Previous Use: PDL

Suitablity N/A

Constraints\*:

All Constraints\*: SAC, SAC\_5km, SSSI, SSSI\_2km, FZ3, FZ2, CP58, CP58, ALCG1

Suitable: Yes. No suitability constraints. Available: Yes

Achievable: Yes (Residential) Deliverable: Yes

Capacity: 13 Developable: In short-term

Wilton: Wilton S/2003/1016

Site Address: E V NAISH LIMITED, CROW LANE AND 51/53 NORTH STREET, WILTON, SALISBURY, SP2 0HB

Total Area: 1.3654ha HMA: South Wiltshire

Suitable Area: 0.1512ha (11.1%) Previous Use:

Suitablity SAC, SSSI, FZ3, FZ2

Constraints\*:

All Constraints\*: SAC, SAC\_5km, SSSI, SSSI\_2km, FZ3, FZ2, CP58, CP58, ALCG1

Suitable: No. See suitability constraints. Available: Unknown

Achievable: Not assessed. Deliverable: No

Capacity: 6 Developable: In long-term

Wilton: Wilton | S/2006/0600

Site Address: 35 WEST STREET, WILTON, SALISBURY, SP2 0DL