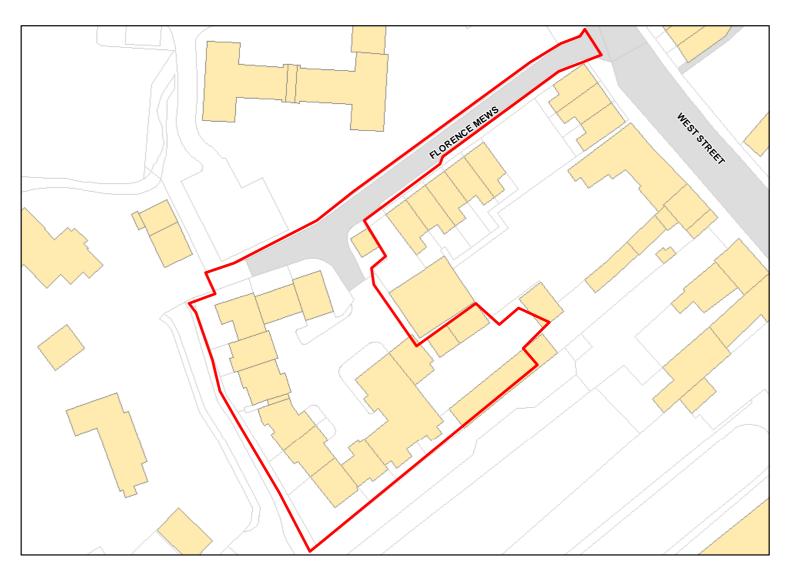

Total Area: 0.2876ha HMA: South Wiltshire

Suitable Area: 0.0052ha (1.8%) Previous Use:

Suitablity PP

Constraints\*:

All Constraints\*: PP, SAC\_5km, SSSI\_2km, CP58, ALCG1

Suitable: No. See suitability constraints. Available: Unknown

Achievable: Not assessed. Deliverable: No

Capacity: 0 Developable: In long-term

Wilton: Wilton S/2007/0488

Site Address: LAND REAR OF 35 WEST STREET, WILTON, SALISBURY, WILTSHIRE, SP2 0DL

Total Area: 0.3023ha HMA: South Wiltshire

Suitable Area: 0.0242ha (8.0%) Previous Use:

Suitablity PP

Constraints\*:

All Constraints\*: PP, SAC\_5km, SSSI\_2km, CP58, ALCG1

Suitable: No. See suitability constraints. Available: Unknown

Achievable: Not assessed. Deliverable: No

Capacity: 1 Developable: In long-term

Wilton: Wilton S/2007/2308

Site Address: FAIRFIELD HOUSE, KING STREET, WILTON, SALISBURY, SP2 0AX

Total Area: 0.2519ha HMA: South Wiltshire

Suitable Area: 0.2519ha (100.0%) Previous Use: