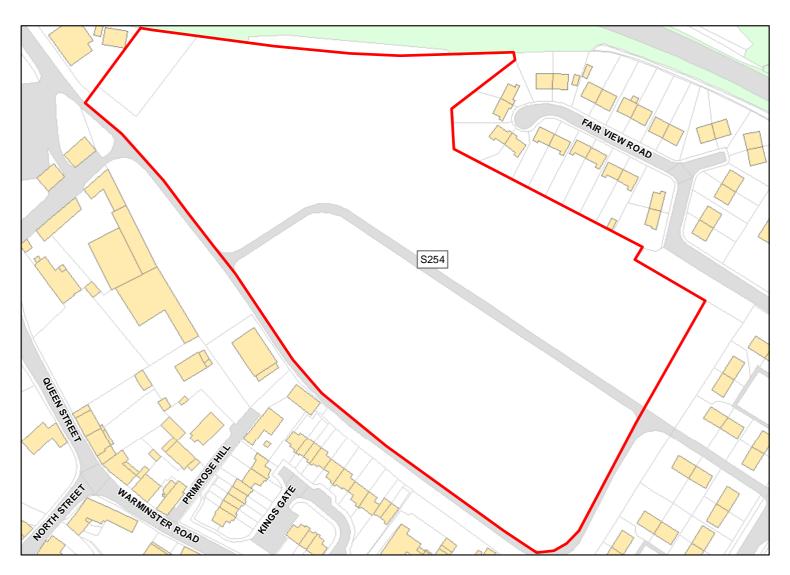

Total Area: 3.2582ha HMA: South Wiltshire

Suitable Area: 3.2582ha (100.0%) Previous Use: Greenfield

Suitablity N/A

Constraints\*:

All Constraints\*: SAC\_5km, SSSI\_2km, ALCG1

Suitable: Yes. No suitability constraints. Available: Yes

Achievable: Yes (Residential) Deliverable: Yes

Capacity: 116 Developable: In short-term

Site Address: Land off Kingsway

Total Area: 0.7561ha HMA: South Wiltshire

Suitable Area: 0.7561ha (100.0%) Previous Use: Greenfield