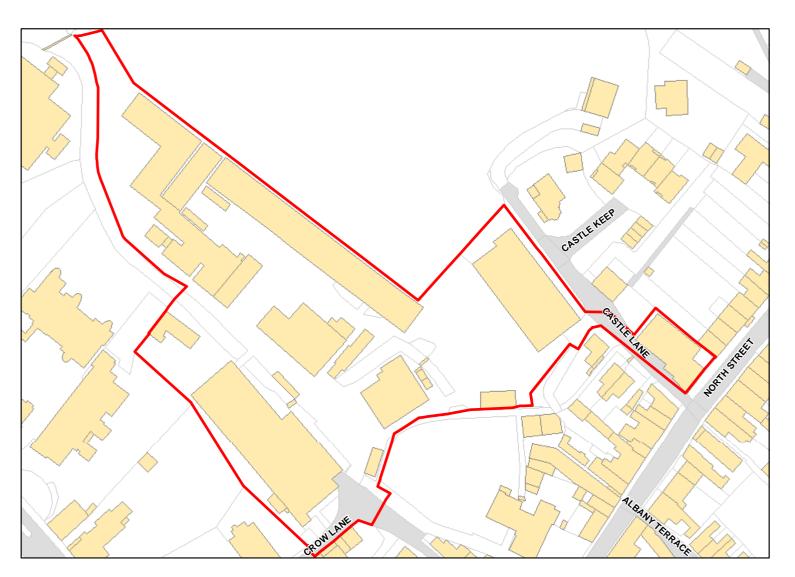

Wilton: Wilton 16/07192/FUL

Site Address: E V Naish Ltd Crow Lane Wilton Salisbury Wiltshire SP2 0HD

Total Area: 1.4048ha HMA: South Wiltshire

Suitable Area: 0.1512ha (10.8%) Previous Use:

Suitablity SAC, SSSI, FZ3, FZ2

Constraints\*:

All Constraints\*: SAC, SAC\_5km, SSSI, SSSI\_2km, FZ3, FZ2, CP58, CP58, ALCG1

Suitable: No. See suitability constraints. Available: Unknown

Achievable: Not assessed. Deliverable: No

Capacity: 6 Developable: In long-term

Site Address: Wilton South Downside

Total Area: 0.7987ha HMA: South Wiltshire

Suitable Area: 0.7987ha (100.0%) Previous Use: Greenfield

Suitablity N/A

Constraints\*:

All Constraints\*: SAC\_5km, SSSI\_2km, SPZ, ALCG1

Suitable: Yes. No suitability constraints. Available: Yes

Achievable: Yes (Residential) Deliverable: Yes

Capacity: 28 Developable: In short-term

Site Address: C&O Tractors Ltd, West Street

Total Area: 0.3131ha HMA: South Wiltshire

Suitable Area: 0.3052ha (97.5%) Previous Use: PDL

Suitablity N/A

Constraints\*:

All Constraints\*: SAC, SAC\_5km, SSSI, SSSI\_2km, FZ3, FZ2, CP58, CP58, ALCG1

Suitable: Yes. No suitability constraints. Available: Yes

Achievable: Yes (Residential) Deliverable: Yes

Capacity: 13 Developable: In short-term

Wilton: Wilton S/2003/1016

Site Address: E V NAISH LIMITED, CROW LANE AND 51/53 NORTH STREET, WILTON, SALISBURY, SP2 0HB

Total Area: 1.3654ha HMA: South Wiltshire

Suitable Area: 0.1512ha (11.1%) Previous Use:

Suitablity SAC, SSSI, FZ3, FZ2

Constraints\*:

All Constraints\*: SAC, SAC\_5km, SSSI, SSSI\_2km, FZ3, FZ2, CP58, CP58, ALCG1

Suitable: No. See suitability constraints. Available: Unknown

Achievable: Not assessed. Deliverable: No

Capacity: 6 Developable: In long-term

Wilton: Wilton | S/2006/0600

Site Address: 35 WEST STREET, WILTON, SALISBURY, SP2 0DL