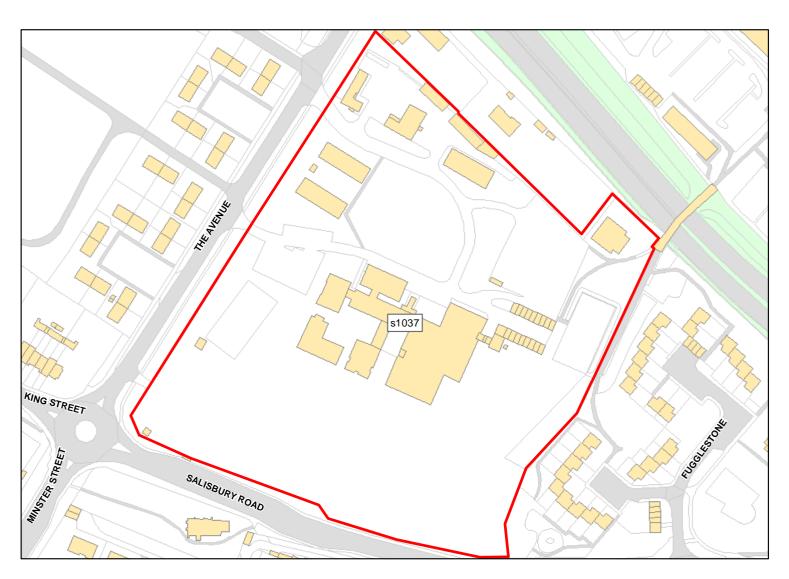

Site Address: Erskine Barracks

Total Area: 3.8068ha HMA: South Wiltshire

Suitable Area: 0.0046ha (0.1%) Previous Use: PDL

Suitablity PP, Allocation

Constraints\*:

All Constraints\*:

PP, Allocation, SAC\_5km, SSSI\_2km, MSA, ALCG1

Suitable: No. See suitability constraints. Available: Unknown

Achievable: Not assessed. Deliverable: No

Capacity: 0 Developable: In long-term

Site Address: Land rear of Bulbridge Road

Total Area: 13.4018ha HMA: South Wiltshire