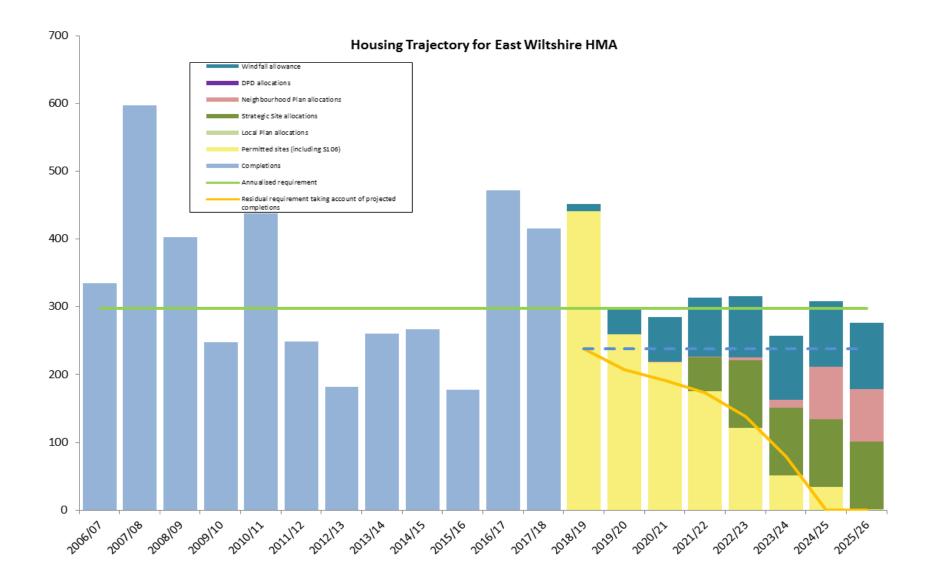

shown in Appendix 3 for each Large site and any Neighbourhood Plan allocations.

- 5.8 A graphical representation of completions and anticipated delivery for each HMA is shown in Appendix 4.
- 5.9 A windfall allowance is also included in the deliverable and developable supply in accordance with paragraph 70 of the NPPF. A full description of the calculation of the windfall allowance is included in Appendix 5.
- 5.10 Appendix 6 to this statement identifies the contribution of the various sources of supply to the delivery of the housing requirements of the Wiltshire Core Strategy for the Community Areas, Principal Settlements, Market Towns and (in the South Wiltshire HMA only) the Local Service Centres. From these the remaining housing to be provided for (e.g. through Wiltshire Housing Site Allocations Plan, Neighbourhood Plans, rural exception sites, and windfall development) can be calculated.

- 6.3 In accordance with the PPG requirements, a calculation showing how the 5-year housing land supply position has been established for each HMA in Table 2b.
- 6.4 The component of the calculation which establishes how the shortfall is to be applied to the 5-year housing land supply differs across HMAs.
  - In the East Wiltshire HMA there is no shortfall to be met as delivery has exceeded the annualised figure to date.
  - In the North & West Wiltshire HMA the shortfall is to be met across the remaining years of the plan period (known as the 'Liverpool' approach), in line with the Wiltshire Core Strategy Inspector's considerations in December 2014. This approach remains appropriate to allow the strategic sites in this HMA to come forward.
  - In the South Wiltshire HMA the shortfall is to be met in the forthcoming 5 year period (known as the 'Sedgefield' approach), in line with an appeal Inspector's considerations in December 2018<sup>2</sup>.