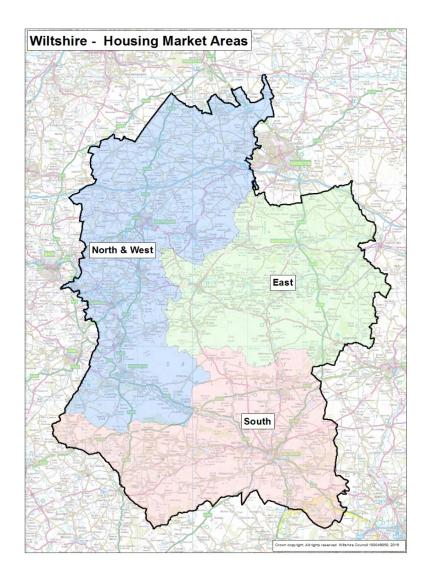

#### Figure 1: The HMAs in Wiltshire<sup>1</sup>

<sup>&</sup>lt;sup>1</sup> Any development immediately adjacent to the urban area of Swindon but within Wiltshire's administrative boundaries is not considered to contribute to the housing requirements of the North and West HMA. See paragraph 4.34 of the Wiltshire Core Strategy for clarification.