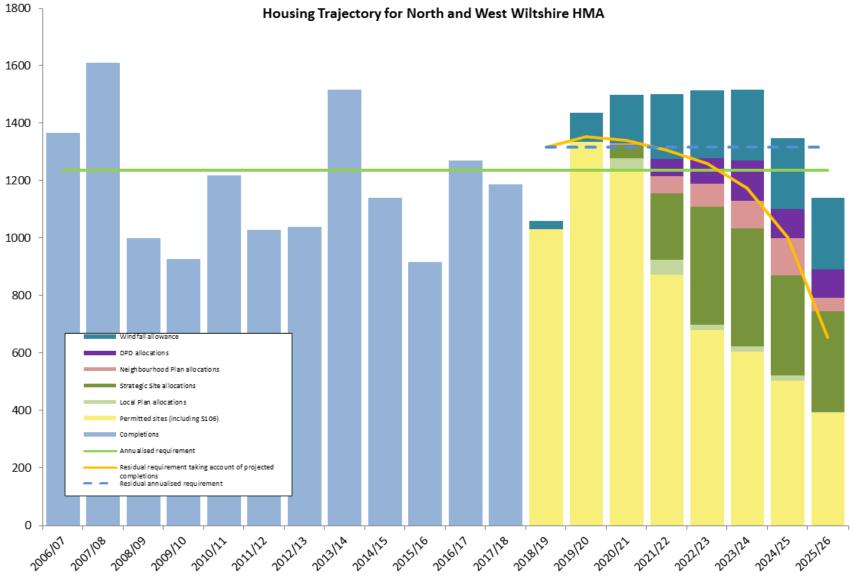

shown in Appendix 3 for each Large site and any Neighbourhood Plan allocations.

- 5.8 A graphical representation of completions and anticipated delivery for each HMA is shown in Appendix 4.
- 5.9 A windfall allowance is also included in the deliverable and developable supply in accordance with paragraph 70 of the NPPF. A full description of the calculation of the windfall allowance is included in Appendix 5.
- 5.10 Appendix 6 to this statement identifies the contribution of the various sources of supply to the delivery of the housing requirements of the Wiltshire Core Strategy for the Community Areas, Principal Settlements, Market Towns and (in the South Wiltshire HMA only) the Local Service Centres. From these the remaining housing to be provided for (e.g. through Wiltshire Housing Site Allocations Plan, Neighbourhood Plans, rural exception sites, and windfall development) can be calculated.

- 6.3 In accordance with the PPG requirements, a calculation showing how the 5-year housing land supply position has been established for each HMA in Table 2b.
- 6.4 The component of the calculation which establishes how the shortfall is to be applied to the 5-year housing land supply differs across HMAs.
  - In the East Wiltshire HMA there is no shortfall to be met as delivery has exceeded the annualised figure to date.
  - In the North & West Wiltshire HMA the shortfall is to be met across the remaining years of the plan period (known as the 'Liverpool' approach), in line with the Wiltshire Core Strategy Inspector's considerations in December 2014. This approach remains appropriate to allow the strategic sites in this HMA to come forward.
  - In the South Wiltshire HMA the shortfall is to be met in the forthcoming 5 year period (known as the 'Sedgefield' approach), in line with an appeal Inspector's considerations in December 2018<sup>2</sup>.