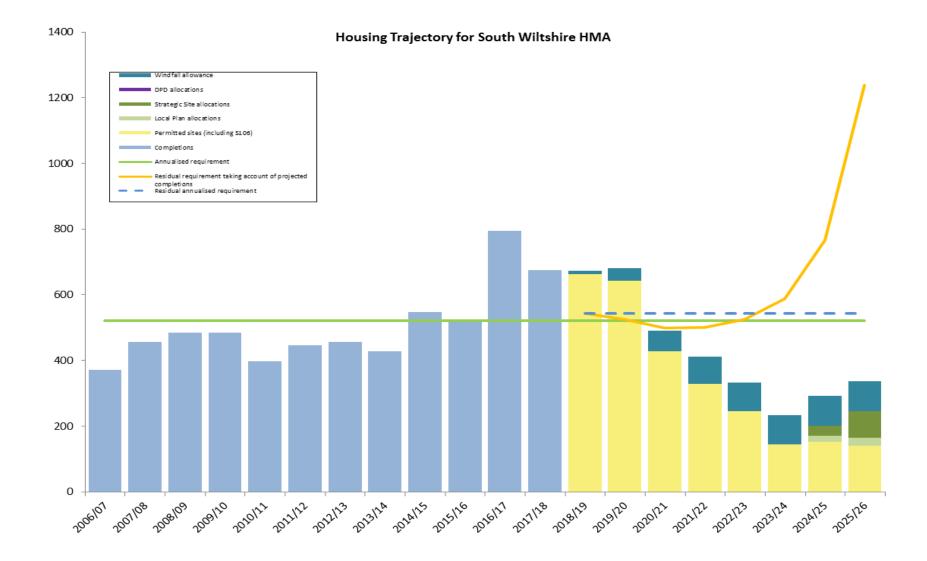

- 6.3 In accordance with the PPG requirements, a calculation showing how the 5-year housing land supply position has been established for each HMA in Table 2b.
- 6.4 The component of the calculation which establishes how the shortfall is to be applied to the 5-year housing land supply differs across HMAs.
  - In the East Wiltshire HMA there is no shortfall to be met as delivery has exceeded the annualised figure to date.
  - In the North & West Wiltshire HMA the shortfall is to be met across the remaining years of the plan period (known as the 'Liverpool' approach), in line with the Wiltshire Core Strategy Inspector's considerations in December 2014. This approach remains appropriate to allow the strategic sites in this HMA to come forward.
  - In the South Wiltshire HMA the shortfall is to be met in the forthcoming 5 year period (known as the 'Sedgefield' approach), in line with an appeal Inspector's considerations in December 2018<sup>2</sup>.

<sup>&</sup>lt;sup>2</sup> Land off Firs Road, Alderbury, Salisbury: APP/Y3940/W/18/3200041