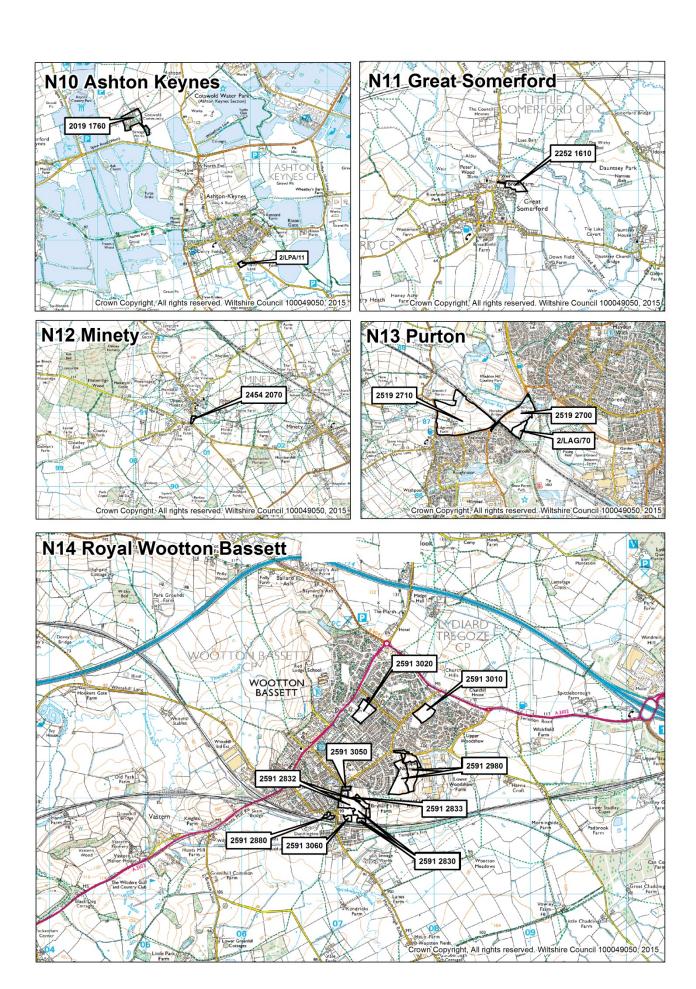

#### Introduction and commentary

| Map of Wiltshire – housing market areas                                                                                                                                                                                                                                                                                                                                                                                                                                                                                                                                                                                                                                                                                                                                                                          | 3                                                  |
|------------------------------------------------------------------------------------------------------------------------------------------------------------------------------------------------------------------------------------------------------------------------------------------------------------------------------------------------------------------------------------------------------------------------------------------------------------------------------------------------------------------------------------------------------------------------------------------------------------------------------------------------------------------------------------------------------------------------------------------------------------------------------------------------------------------|----------------------------------------------------|
| Map of community areas                                                                                                                                                                                                                                                                                                                                                                                                                                                                                                                                                                                                                                                                                                                                                                                           | 4                                                  |
| Introduction                                                                                                                                                                                                                                                                                                                                                                                                                                                                                                                                                                                                                                                                                                                                                                                                     | 5                                                  |
| Commentary                                                                                                                                                                                                                                                                                                                                                                                                                                                                                                                                                                                                                                                                                                                                                                                                       | 7                                                  |
| Provisions                                                                                                                                                                                                                                                                                                                                                                                                                                                                                                                                                                                                                                                                                                                                                                                                       |                                                    |
| Completion and hard and soft commitments as compared to the Wiltshire Core Strategy                                                                                                                                                                                                                                                                                                                                                                                                                                                                                                                                                                                                                                                                                                                              | 8                                                  |
| Housing completions and hard commitments                                                                                                                                                                                                                                                                                                                                                                                                                                                                                                                                                                                                                                                                                                                                                                         |                                                    |
| Table 1A - by housing market area - gross                                                                                                                                                                                                                                                                                                                                                                                                                                                                                                                                                                                                                                                                                                                                                                        | 9                                                  |
| Table 1B - by housing market area - losses                                                                                                                                                                                                                                                                                                                                                                                                                                                                                                                                                                                                                                                                                                                                                                       | 10                                                 |
| Table 1C - by housing market area - net                                                                                                                                                                                                                                                                                                                                                                                                                                                                                                                                                                                                                                                                                                                                                                          | 1                                                  |
| Table 2A - by community area - gross                                                                                                                                                                                                                                                                                                                                                                                                                                                                                                                                                                                                                                                                                                                                                                             | 1:                                                 |
| Table 2B - by community area - losses                                                                                                                                                                                                                                                                                                                                                                                                                                                                                                                                                                                                                                                                                                                                                                            | 1                                                  |
| Table 2C - by community area - net                                                                                                                                                                                                                                                                                                                                                                                                                                                                                                                                                                                                                                                                                                                                                                               | 1                                                  |
| Table 3A - by principal settlement and market town - gross                                                                                                                                                                                                                                                                                                                                                                                                                                                                                                                                                                                                                                                                                                                                                       | 2                                                  |
|                                                                                                                                                                                                                                                                                                                                                                                                                                                                                                                                                                                                                                                                                                                                                                                                                  |                                                    |
| Table 3B - by principal settlement and market town - losses                                                                                                                                                                                                                                                                                                                                                                                                                                                                                                                                                                                                                                                                                                                                                      | 2                                                  |
| Table 3B - by principal settlement and market town - losses  Table 3C - by principal settlement and market town - net                                                                                                                                                                                                                                                                                                                                                                                                                                                                                                                                                                                                                                                                                            |                                                    |
| Table 3C - by principal settlement and market town - net  Large sites                                                                                                                                                                                                                                                                                                                                                                                                                                                                                                                                                                                                                                                                                                                                            | 29                                                 |
| Table 3C - by principal settlement and market town - net  Large sites  Large sites survey notes  East Wiltshire large sites tables 4.1 - 4.4 - Devizes, Marlborough, Pewsey and Tidworth                                                                                                                                                                                                                                                                                                                                                                                                                                                                                                                                                                                                                         | 3:                                                 |
| Table 3C - by principal settlement and market town - net  Large sites  Large sites survey notes  East Wiltshire large sites tables 4.1 - 4.4 - Devizes, Marlborough, Pewsey and Tidworth Community Areas                                                                                                                                                                                                                                                                                                                                                                                                                                                                                                                                                                                                         | 33                                                 |
| Table 3C - by principal settlement and market town - net  Large sites  Large sites survey notes  East Wiltshire large sites tables 4.1 - 4.4 - Devizes, Marlborough, Pewsey and Tidworth Community Areas  East Wiltshire site location maps  North Wiltshire large sites tables 4.5 - 4.9 - Calne, Chippenham, Corsham, Malmesbury                                                                                                                                                                                                                                                                                                                                                                                                                                                                               | 3:                                                 |
| Table 3C - by principal settlement and market town - net  Large sites  Large sites survey notes  East Wiltshire large sites tables 4.1 - 4.4 - Devizes, Marlborough, Pewsey and Tidworth Community Areas  East Wiltshire site location maps  North Wiltshire large sites tables 4.5 - 4.9 - Calne, Chippenham, Corsham, Malmesbury and Royal Wootton Bassett & Cricklade Community Areas  North Wiltshire site location maps                                                                                                                                                                                                                                                                                                                                                                                     | 3;<br>3;<br>3;<br>3;                               |
| Table 3C - by principal settlement and market town - net  Large sites  Large sites survey notes  East Wiltshire large sites tables 4.1 - 4.4 - Devizes, Marlborough, Pewsey and Tidworth Community Areas  East Wiltshire site location maps  North Wiltshire large sites tables 4.5 - 4.9 - Calne, Chippenham, Corsham, Malmesbury and Royal Wootton Bassett & Cricklade Community Areas  North Wiltshire site location maps  South Wiltshire large sites tables 4.10 - 4.14 - Amesbury, Downton, Mere, Salisbury, Tisbury and Wilton Community Areas                                                                                                                                                                                                                                                            | 3:<br>3:<br>3:<br>3:<br>4:<br>4:                   |
| Large sites  Large sites survey notes  East Wiltshire large sites tables 4.1 - 4.4 - Devizes, Marlborough, Pewsey and Tidworth Community Areas  East Wiltshire site location maps  North Wiltshire large sites tables 4.5 - 4.9 - Calne, Chippenham, Corsham, Malmesbury and Royal Wootton Bassett & Cricklade Community Areas  North Wiltshire site location maps  South Wiltshire large sites tables 4.10 - 4.14 - Amesbury, Downton, Mere, Salisbury, Tisbury and Wilton Community Areas  South Wiltshire site location maps                                                                                                                                                                                                                                                                                  | 3:<br>3:<br>3:<br>3:<br>4:<br>4:                   |
| Large sites  Large sites survey notes  East Wiltshire large sites tables 4.1 - 4.4 - Devizes, Marlborough, Pewsey and Tidworth Community Areas  East Wiltshire site location maps  North Wiltshire large sites tables 4.5 - 4.9 - Calne, Chippenham, Corsham, Malmesbury and Royal Wootton Bassett & Cricklade Community Areas  North Wiltshire site location maps  South Wiltshire large sites tables 4.10 - 4.14 - Amesbury, Downton, Mere, Salisbury, Tisbury and Wilton Community Areas  South Wiltshire site location maps  West Wiltshire large sites tables 4.15 - 4.19 - Bradford on Avon, Melksham, Trowbridge, Warminster and Westbury Community Areas                                                                                                                                                 | 3;<br>3;<br>3;<br>4;<br>4;                         |
| Large sites  Large sites survey notes  East Wiltshire large sites tables 4.1 - 4.4 - Devizes, Marlborough, Pewsey and Tidworth Community Areas  East Wiltshire site location maps  North Wiltshire large sites tables 4.5 - 4.9 - Calne, Chippenham, Corsham, Malmesbury and Royal Wootton Bassett & Cricklade Community Areas  North Wiltshire site location maps  South Wiltshire large sites tables 4.10 - 4.14 - Amesbury, Downton, Mere, Salisbury, Tisbury and Wilton Community Areas  South Wiltshire site location maps  West Wiltshire large sites tables 4.15 - 4.19 - Bradford on Avon, Melksham, Trowbridge, Warminster and Westbury Community Areas                                                                                                                                                 | 33<br>34<br>34<br>44<br>45                         |
| Large sites  Large sites survey notes  East Wiltshire large sites tables 4.1 - 4.4 - Devizes, Marlborough, Pewsey and Tidworth Community Areas  East Wiltshire site location maps  North Wiltshire large sites tables 4.5 - 4.9 - Calne, Chippenham, Corsham, Malmesbury and Royal Wootton Bassett & Cricklade Community Areas  North Wiltshire site location maps  South Wiltshire large sites tables 4.10 - 4.14 - Amesbury, Downton, Mere, Salisbury, Tisbury and Wilton Community Areas  South Wiltshire site location maps  West Wiltshire large sites tables 4.15 - 4.19 - Bradford on Avon, Melksham, Trowbridge, Warminster and Westbury Community Areas  West Wiltshire site location maps                                                                                                              | 3:<br>3:<br>3:<br>4:<br>4:<br>5:<br>5:             |
| Table 3C - by principal settlement and market town - net  Large sites  Large sites survey notes  East Wiltshire large sites tables 4.1 - 4.4 - Devizes, Marlborough, Pewsey and Tidworth Community Areas  East Wiltshire site location maps  North Wiltshire large sites tables 4.5 - 4.9 - Calne, Chippenham, Corsham, Malmesbury and Royal Wootton Bassett & Cricklade Community Areas  North Wiltshire site location maps  South Wiltshire large sites tables 4.10 - 4.14 - Amesbury, Downton, Mere, Salisbury, Tisbury and Wilton Community Areas  South Wiltshire site location maps  West Wiltshire large sites tables 4.15 - 4.19 - Bradford on Avon, Melksham, Trowbridge, Warminster and Westbury Community Areas  West Wiltshire site location maps  Table 4.20 - replacement dwellings on large sites | 3;<br>3;<br>3;<br>4;<br>4;<br>5;                   |
|                                                                                                                                                                                                                                                                                                                                                                                                                                                                                                                                                                                                                                                                                                                                                                                                                  | 25<br>25<br>33<br>34<br>36<br>44<br>45<br>55<br>56 |