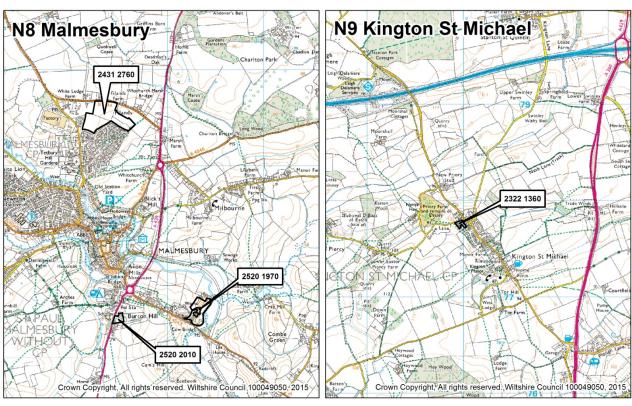

#### Introduction and commentary

| Map of Wiltshire – housing market areas                                                                                                                                                                                                                                                                                                                                                                                                                                                                                                                                                                                                                                                                                                                                                                          | 3                                                  |
|------------------------------------------------------------------------------------------------------------------------------------------------------------------------------------------------------------------------------------------------------------------------------------------------------------------------------------------------------------------------------------------------------------------------------------------------------------------------------------------------------------------------------------------------------------------------------------------------------------------------------------------------------------------------------------------------------------------------------------------------------------------------------------------------------------------|----------------------------------------------------|
| Map of community areas                                                                                                                                                                                                                                                                                                                                                                                                                                                                                                                                                                                                                                                                                                                                                                                           | 4                                                  |
| Introduction                                                                                                                                                                                                                                                                                                                                                                                                                                                                                                                                                                                                                                                                                                                                                                                                     | 5                                                  |
| Commentary                                                                                                                                                                                                                                                                                                                                                                                                                                                                                                                                                                                                                                                                                                                                                                                                       | 7                                                  |
| Provisions                                                                                                                                                                                                                                                                                                                                                                                                                                                                                                                                                                                                                                                                                                                                                                                                       |                                                    |
| Completion and hard and soft commitments as compared to the Wiltshire Core Strategy                                                                                                                                                                                                                                                                                                                                                                                                                                                                                                                                                                                                                                                                                                                              | 8                                                  |
| Housing completions and hard commitments                                                                                                                                                                                                                                                                                                                                                                                                                                                                                                                                                                                                                                                                                                                                                                         |                                                    |
| Table 1A - by housing market area - gross                                                                                                                                                                                                                                                                                                                                                                                                                                                                                                                                                                                                                                                                                                                                                                        | 9                                                  |
| Table 1B - by housing market area - losses                                                                                                                                                                                                                                                                                                                                                                                                                                                                                                                                                                                                                                                                                                                                                                       | 10                                                 |
| Table 1C - by housing market area - net                                                                                                                                                                                                                                                                                                                                                                                                                                                                                                                                                                                                                                                                                                                                                                          | 1                                                  |
| Table 2A - by community area - gross                                                                                                                                                                                                                                                                                                                                                                                                                                                                                                                                                                                                                                                                                                                                                                             | 1:                                                 |
| Table 2B - by community area - losses                                                                                                                                                                                                                                                                                                                                                                                                                                                                                                                                                                                                                                                                                                                                                                            | 1                                                  |
| Table 2C - by community area - net                                                                                                                                                                                                                                                                                                                                                                                                                                                                                                                                                                                                                                                                                                                                                                               | 1                                                  |
| Table 3A - by principal settlement and market town - gross                                                                                                                                                                                                                                                                                                                                                                                                                                                                                                                                                                                                                                                                                                                                                       | 2                                                  |
|                                                                                                                                                                                                                                                                                                                                                                                                                                                                                                                                                                                                                                                                                                                                                                                                                  |                                                    |
| Table 3B - by principal settlement and market town - losses                                                                                                                                                                                                                                                                                                                                                                                                                                                                                                                                                                                                                                                                                                                                                      | 2                                                  |
| Table 3B - by principal settlement and market town - losses  Table 3C - by principal settlement and market town - net                                                                                                                                                                                                                                                                                                                                                                                                                                                                                                                                                                                                                                                                                            |                                                    |
| Table 3C - by principal settlement and market town - net  Large sites                                                                                                                                                                                                                                                                                                                                                                                                                                                                                                                                                                                                                                                                                                                                            | 29                                                 |
| Table 3C - by principal settlement and market town - net  Large sites  Large sites survey notes  East Wiltshire large sites tables 4.1 - 4.4 - Devizes, Marlborough, Pewsey and Tidworth                                                                                                                                                                                                                                                                                                                                                                                                                                                                                                                                                                                                                         | 3:                                                 |
| Table 3C - by principal settlement and market town - net  Large sites  Large sites survey notes  East Wiltshire large sites tables 4.1 - 4.4 - Devizes, Marlborough, Pewsey and Tidworth Community Areas                                                                                                                                                                                                                                                                                                                                                                                                                                                                                                                                                                                                         | 33                                                 |
| Table 3C - by principal settlement and market town - net  Large sites  Large sites survey notes  East Wiltshire large sites tables 4.1 - 4.4 - Devizes, Marlborough, Pewsey and Tidworth Community Areas  East Wiltshire site location maps  North Wiltshire large sites tables 4.5 - 4.9 - Calne, Chippenham, Corsham, Malmesbury                                                                                                                                                                                                                                                                                                                                                                                                                                                                               | 3:                                                 |
| Table 3C - by principal settlement and market town - net  Large sites  Large sites survey notes  East Wiltshire large sites tables 4.1 - 4.4 - Devizes, Marlborough, Pewsey and Tidworth Community Areas  East Wiltshire site location maps  North Wiltshire large sites tables 4.5 - 4.9 - Calne, Chippenham, Corsham, Malmesbury and Royal Wootton Bassett & Cricklade Community Areas  North Wiltshire site location maps                                                                                                                                                                                                                                                                                                                                                                                     | 3;<br>3;<br>3;<br>3;                               |
| Table 3C - by principal settlement and market town - net  Large sites  Large sites survey notes  East Wiltshire large sites tables 4.1 - 4.4 - Devizes, Marlborough, Pewsey and Tidworth Community Areas  East Wiltshire site location maps  North Wiltshire large sites tables 4.5 - 4.9 - Calne, Chippenham, Corsham, Malmesbury and Royal Wootton Bassett & Cricklade Community Areas  North Wiltshire site location maps  South Wiltshire large sites tables 4.10 - 4.14 - Amesbury, Downton, Mere, Salisbury, Tisbury and Wilton Community Areas                                                                                                                                                                                                                                                            | 3:<br>3:<br>3:<br>3:<br>4:<br>4:                   |
| Large sites  Large sites survey notes  East Wiltshire large sites tables 4.1 - 4.4 - Devizes, Marlborough, Pewsey and Tidworth Community Areas  East Wiltshire site location maps  North Wiltshire large sites tables 4.5 - 4.9 - Calne, Chippenham, Corsham, Malmesbury and Royal Wootton Bassett & Cricklade Community Areas  North Wiltshire site location maps  South Wiltshire large sites tables 4.10 - 4.14 - Amesbury, Downton, Mere, Salisbury, Tisbury and Wilton Community Areas  South Wiltshire site location maps                                                                                                                                                                                                                                                                                  | 3:<br>3:<br>3:<br>3:<br>4:<br>4:                   |
| Large sites  Large sites survey notes  East Wiltshire large sites tables 4.1 - 4.4 - Devizes, Marlborough, Pewsey and Tidworth Community Areas  East Wiltshire site location maps  North Wiltshire large sites tables 4.5 - 4.9 - Calne, Chippenham, Corsham, Malmesbury and Royal Wootton Bassett & Cricklade Community Areas  North Wiltshire site location maps  South Wiltshire large sites tables 4.10 - 4.14 - Amesbury, Downton, Mere, Salisbury, Tisbury and Wilton Community Areas  South Wiltshire site location maps  West Wiltshire large sites tables 4.15 - 4.19 - Bradford on Avon, Melksham, Trowbridge, Warminster and Westbury Community Areas                                                                                                                                                 | 3;<br>3;<br>3;<br>4;<br>4;                         |
| Large sites  Large sites survey notes  East Wiltshire large sites tables 4.1 - 4.4 - Devizes, Marlborough, Pewsey and Tidworth Community Areas  East Wiltshire site location maps  North Wiltshire large sites tables 4.5 - 4.9 - Calne, Chippenham, Corsham, Malmesbury and Royal Wootton Bassett & Cricklade Community Areas  North Wiltshire site location maps  South Wiltshire large sites tables 4.10 - 4.14 - Amesbury, Downton, Mere, Salisbury, Tisbury and Wilton Community Areas  South Wiltshire site location maps  West Wiltshire large sites tables 4.15 - 4.19 - Bradford on Avon, Melksham, Trowbridge, Warminster and Westbury Community Areas                                                                                                                                                 | 33<br>34<br>34<br>44<br>45                         |
| Large sites  Large sites survey notes  East Wiltshire large sites tables 4.1 - 4.4 - Devizes, Marlborough, Pewsey and Tidworth Community Areas  East Wiltshire site location maps  North Wiltshire large sites tables 4.5 - 4.9 - Calne, Chippenham, Corsham, Malmesbury and Royal Wootton Bassett & Cricklade Community Areas  North Wiltshire site location maps  South Wiltshire large sites tables 4.10 - 4.14 - Amesbury, Downton, Mere, Salisbury, Tisbury and Wilton Community Areas  South Wiltshire site location maps  West Wiltshire large sites tables 4.15 - 4.19 - Bradford on Avon, Melksham, Trowbridge, Warminster and Westbury Community Areas  West Wiltshire site location maps                                                                                                              | 3:<br>3:<br>3:<br>4:<br>4:<br>5:<br>5:             |
| Table 3C - by principal settlement and market town - net  Large sites  Large sites survey notes  East Wiltshire large sites tables 4.1 - 4.4 - Devizes, Marlborough, Pewsey and Tidworth Community Areas  East Wiltshire site location maps  North Wiltshire large sites tables 4.5 - 4.9 - Calne, Chippenham, Corsham, Malmesbury and Royal Wootton Bassett & Cricklade Community Areas  North Wiltshire site location maps  South Wiltshire large sites tables 4.10 - 4.14 - Amesbury, Downton, Mere, Salisbury, Tisbury and Wilton Community Areas  South Wiltshire site location maps  West Wiltshire large sites tables 4.15 - 4.19 - Bradford on Avon, Melksham, Trowbridge, Warminster and Westbury Community Areas  West Wiltshire site location maps  Table 4.20 - replacement dwellings on large sites | 3;<br>3;<br>3;<br>4;<br>4;<br>5;                   |
|                                                                                                                                                                                                                                                                                                                                                                                                                                                                                                                                                                                                                                                                                                                                                                                                                  | 25<br>25<br>33<br>34<br>36<br>44<br>45<br>55<br>56 |