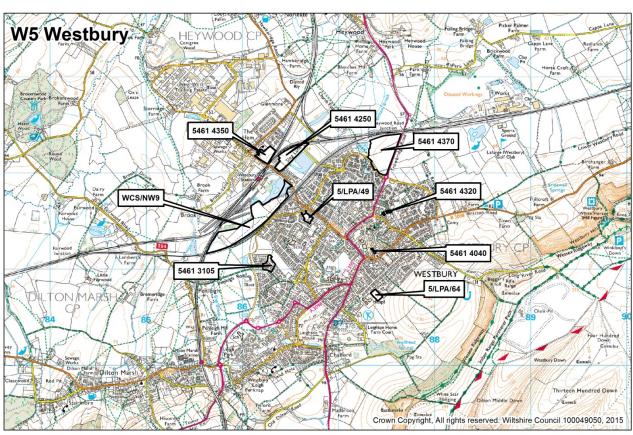

#### Introduction and commentary

| Map of Wiltshire – housing market areas                                                                                                                                                                                                                                                                                                                                                                                                                                                                                                                                                                                                                                                                                                                                                                          | 3                                                  |
|------------------------------------------------------------------------------------------------------------------------------------------------------------------------------------------------------------------------------------------------------------------------------------------------------------------------------------------------------------------------------------------------------------------------------------------------------------------------------------------------------------------------------------------------------------------------------------------------------------------------------------------------------------------------------------------------------------------------------------------------------------------------------------------------------------------|----------------------------------------------------|
| Map of community areas                                                                                                                                                                                                                                                                                                                                                                                                                                                                                                                                                                                                                                                                                                                                                                                           | 4                                                  |
| Introduction                                                                                                                                                                                                                                                                                                                                                                                                                                                                                                                                                                                                                                                                                                                                                                                                     | 5                                                  |
| Commentary                                                                                                                                                                                                                                                                                                                                                                                                                                                                                                                                                                                                                                                                                                                                                                                                       | 7                                                  |
| Provisions                                                                                                                                                                                                                                                                                                                                                                                                                                                                                                                                                                                                                                                                                                                                                                                                       |                                                    |
| Completion and hard and soft commitments as compared to the Wiltshire Core Strategy                                                                                                                                                                                                                                                                                                                                                                                                                                                                                                                                                                                                                                                                                                                              | 8                                                  |
| Housing completions and hard commitments                                                                                                                                                                                                                                                                                                                                                                                                                                                                                                                                                                                                                                                                                                                                                                         |                                                    |
| Table 1A - by housing market area - gross                                                                                                                                                                                                                                                                                                                                                                                                                                                                                                                                                                                                                                                                                                                                                                        | 9                                                  |
| Table 1B - by housing market area - losses                                                                                                                                                                                                                                                                                                                                                                                                                                                                                                                                                                                                                                                                                                                                                                       | 10                                                 |
| Table 1C - by housing market area - net                                                                                                                                                                                                                                                                                                                                                                                                                                                                                                                                                                                                                                                                                                                                                                          | 1                                                  |
| Table 2A - by community area - gross                                                                                                                                                                                                                                                                                                                                                                                                                                                                                                                                                                                                                                                                                                                                                                             | 1:                                                 |
| Table 2B - by community area - losses                                                                                                                                                                                                                                                                                                                                                                                                                                                                                                                                                                                                                                                                                                                                                                            | 1                                                  |
| Table 2C - by community area - net                                                                                                                                                                                                                                                                                                                                                                                                                                                                                                                                                                                                                                                                                                                                                                               | 1                                                  |
| Table 3A - by principal settlement and market town - gross                                                                                                                                                                                                                                                                                                                                                                                                                                                                                                                                                                                                                                                                                                                                                       | 2                                                  |
|                                                                                                                                                                                                                                                                                                                                                                                                                                                                                                                                                                                                                                                                                                                                                                                                                  |                                                    |
| Table 3B - by principal settlement and market town - losses                                                                                                                                                                                                                                                                                                                                                                                                                                                                                                                                                                                                                                                                                                                                                      | 2                                                  |
| Table 3B - by principal settlement and market town - losses  Table 3C - by principal settlement and market town - net                                                                                                                                                                                                                                                                                                                                                                                                                                                                                                                                                                                                                                                                                            |                                                    |
| Table 3C - by principal settlement and market town - net  Large sites                                                                                                                                                                                                                                                                                                                                                                                                                                                                                                                                                                                                                                                                                                                                            | 29                                                 |
| Table 3C - by principal settlement and market town - net  Large sites  Large sites survey notes  East Wiltshire large sites tables 4.1 - 4.4 - Devizes, Marlborough, Pewsey and Tidworth                                                                                                                                                                                                                                                                                                                                                                                                                                                                                                                                                                                                                         | 3:                                                 |
| Table 3C - by principal settlement and market town - net  Large sites  Large sites survey notes  East Wiltshire large sites tables 4.1 - 4.4 - Devizes, Marlborough, Pewsey and Tidworth Community Areas                                                                                                                                                                                                                                                                                                                                                                                                                                                                                                                                                                                                         | 33                                                 |
| Table 3C - by principal settlement and market town - net  Large sites  Large sites survey notes  East Wiltshire large sites tables 4.1 - 4.4 - Devizes, Marlborough, Pewsey and Tidworth Community Areas  East Wiltshire site location maps  North Wiltshire large sites tables 4.5 - 4.9 - Calne, Chippenham, Corsham, Malmesbury                                                                                                                                                                                                                                                                                                                                                                                                                                                                               | 3:                                                 |
| Table 3C - by principal settlement and market town - net  Large sites  Large sites survey notes  East Wiltshire large sites tables 4.1 - 4.4 - Devizes, Marlborough, Pewsey and Tidworth Community Areas  East Wiltshire site location maps  North Wiltshire large sites tables 4.5 - 4.9 - Calne, Chippenham, Corsham, Malmesbury and Royal Wootton Bassett & Cricklade Community Areas  North Wiltshire site location maps                                                                                                                                                                                                                                                                                                                                                                                     | 3;<br>3;<br>3;<br>3;                               |
| Table 3C - by principal settlement and market town - net  Large sites  Large sites survey notes  East Wiltshire large sites tables 4.1 - 4.4 - Devizes, Marlborough, Pewsey and Tidworth Community Areas  East Wiltshire site location maps  North Wiltshire large sites tables 4.5 - 4.9 - Calne, Chippenham, Corsham, Malmesbury and Royal Wootton Bassett & Cricklade Community Areas  North Wiltshire site location maps  South Wiltshire large sites tables 4.10 - 4.14 - Amesbury, Downton, Mere, Salisbury, Tisbury and Wilton Community Areas                                                                                                                                                                                                                                                            | 3:<br>3:<br>3:<br>3:<br>4:<br>4:                   |
| Large sites  Large sites survey notes  East Wiltshire large sites tables 4.1 - 4.4 - Devizes, Marlborough, Pewsey and Tidworth Community Areas  East Wiltshire site location maps  North Wiltshire large sites tables 4.5 - 4.9 - Calne, Chippenham, Corsham, Malmesbury and Royal Wootton Bassett & Cricklade Community Areas  North Wiltshire site location maps  South Wiltshire large sites tables 4.10 - 4.14 - Amesbury, Downton, Mere, Salisbury, Tisbury and Wilton Community Areas  South Wiltshire site location maps                                                                                                                                                                                                                                                                                  | 3:<br>3:<br>3:<br>3:<br>4:<br>4:                   |
| Large sites  Large sites survey notes  East Wiltshire large sites tables 4.1 - 4.4 - Devizes, Marlborough, Pewsey and Tidworth Community Areas  East Wiltshire site location maps  North Wiltshire large sites tables 4.5 - 4.9 - Calne, Chippenham, Corsham, Malmesbury and Royal Wootton Bassett & Cricklade Community Areas  North Wiltshire site location maps  South Wiltshire large sites tables 4.10 - 4.14 - Amesbury, Downton, Mere, Salisbury, Tisbury and Wilton Community Areas  South Wiltshire site location maps  West Wiltshire large sites tables 4.15 - 4.19 - Bradford on Avon, Melksham, Trowbridge, Warminster and Westbury Community Areas                                                                                                                                                 | 3;<br>3;<br>3;<br>4;<br>4;                         |
| Large sites  Large sites survey notes  East Wiltshire large sites tables 4.1 - 4.4 - Devizes, Marlborough, Pewsey and Tidworth Community Areas  East Wiltshire site location maps  North Wiltshire large sites tables 4.5 - 4.9 - Calne, Chippenham, Corsham, Malmesbury and Royal Wootton Bassett & Cricklade Community Areas  North Wiltshire site location maps  South Wiltshire large sites tables 4.10 - 4.14 - Amesbury, Downton, Mere, Salisbury, Tisbury and Wilton Community Areas  South Wiltshire site location maps  West Wiltshire large sites tables 4.15 - 4.19 - Bradford on Avon, Melksham, Trowbridge, Warminster and Westbury Community Areas                                                                                                                                                 | 33<br>34<br>34<br>44<br>45                         |
| Large sites  Large sites survey notes  East Wiltshire large sites tables 4.1 - 4.4 - Devizes, Marlborough, Pewsey and Tidworth Community Areas  East Wiltshire site location maps  North Wiltshire large sites tables 4.5 - 4.9 - Calne, Chippenham, Corsham, Malmesbury and Royal Wootton Bassett & Cricklade Community Areas  North Wiltshire site location maps  South Wiltshire large sites tables 4.10 - 4.14 - Amesbury, Downton, Mere, Salisbury, Tisbury and Wilton Community Areas  South Wiltshire site location maps  West Wiltshire large sites tables 4.15 - 4.19 - Bradford on Avon, Melksham, Trowbridge, Warminster and Westbury Community Areas  West Wiltshire site location maps                                                                                                              | 3:<br>3:<br>3:<br>4:<br>4:<br>5:<br>5:             |
| Table 3C - by principal settlement and market town - net  Large sites  Large sites survey notes  East Wiltshire large sites tables 4.1 - 4.4 - Devizes, Marlborough, Pewsey and Tidworth Community Areas  East Wiltshire site location maps  North Wiltshire large sites tables 4.5 - 4.9 - Calne, Chippenham, Corsham, Malmesbury and Royal Wootton Bassett & Cricklade Community Areas  North Wiltshire site location maps  South Wiltshire large sites tables 4.10 - 4.14 - Amesbury, Downton, Mere, Salisbury, Tisbury and Wilton Community Areas  South Wiltshire site location maps  West Wiltshire large sites tables 4.15 - 4.19 - Bradford on Avon, Melksham, Trowbridge, Warminster and Westbury Community Areas  West Wiltshire site location maps  Table 4.20 - replacement dwellings on large sites | 3;<br>3;<br>3;<br>4;<br>4;<br>5;                   |
|                                                                                                                                                                                                                                                                                                                                                                                                                                                                                                                                                                                                                                                                                                                                                                                                                  | 25<br>25<br>33<br>34<br>36<br>44<br>45<br>55<br>56 |