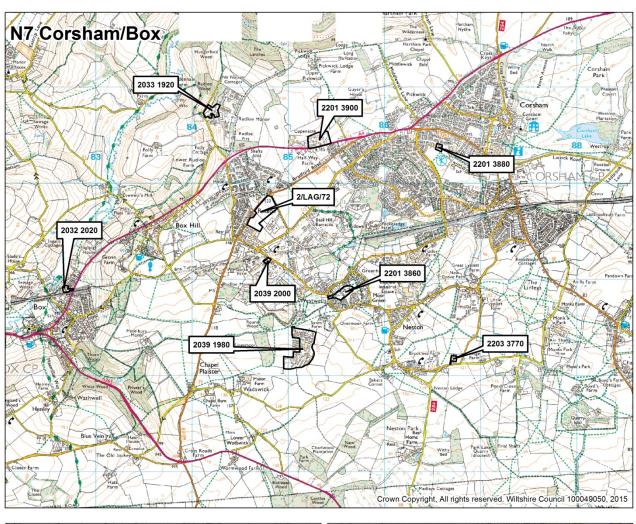

#### Introduction and commentary

| Map of Wiltshire – housing market areas                                                                                                                                                                                                                                                                                                                                                                                                                                                                                                                                                                                                                                                                                                                                                                          | 3                                                  |
|------------------------------------------------------------------------------------------------------------------------------------------------------------------------------------------------------------------------------------------------------------------------------------------------------------------------------------------------------------------------------------------------------------------------------------------------------------------------------------------------------------------------------------------------------------------------------------------------------------------------------------------------------------------------------------------------------------------------------------------------------------------------------------------------------------------|----------------------------------------------------|
| Map of community areas                                                                                                                                                                                                                                                                                                                                                                                                                                                                                                                                                                                                                                                                                                                                                                                           | 4                                                  |
| Introduction                                                                                                                                                                                                                                                                                                                                                                                                                                                                                                                                                                                                                                                                                                                                                                                                     | 5                                                  |
| Commentary                                                                                                                                                                                                                                                                                                                                                                                                                                                                                                                                                                                                                                                                                                                                                                                                       | 7                                                  |
| Provisions                                                                                                                                                                                                                                                                                                                                                                                                                                                                                                                                                                                                                                                                                                                                                                                                       |                                                    |
| Completion and hard and soft commitments as compared to the Wiltshire Core Strategy                                                                                                                                                                                                                                                                                                                                                                                                                                                                                                                                                                                                                                                                                                                              | 8                                                  |
| Housing completions and hard commitments                                                                                                                                                                                                                                                                                                                                                                                                                                                                                                                                                                                                                                                                                                                                                                         |                                                    |
| Table 1A - by housing market area - gross                                                                                                                                                                                                                                                                                                                                                                                                                                                                                                                                                                                                                                                                                                                                                                        | 9                                                  |
| Table 1B - by housing market area - losses                                                                                                                                                                                                                                                                                                                                                                                                                                                                                                                                                                                                                                                                                                                                                                       | 10                                                 |
| Table 1C - by housing market area - net                                                                                                                                                                                                                                                                                                                                                                                                                                                                                                                                                                                                                                                                                                                                                                          | 1                                                  |
| Table 2A - by community area - gross                                                                                                                                                                                                                                                                                                                                                                                                                                                                                                                                                                                                                                                                                                                                                                             | 1:                                                 |
| Table 2B - by community area - losses                                                                                                                                                                                                                                                                                                                                                                                                                                                                                                                                                                                                                                                                                                                                                                            | 1                                                  |
| Table 2C - by community area - net                                                                                                                                                                                                                                                                                                                                                                                                                                                                                                                                                                                                                                                                                                                                                                               | 1                                                  |
| Table 3A - by principal settlement and market town - gross                                                                                                                                                                                                                                                                                                                                                                                                                                                                                                                                                                                                                                                                                                                                                       | 2                                                  |
|                                                                                                                                                                                                                                                                                                                                                                                                                                                                                                                                                                                                                                                                                                                                                                                                                  |                                                    |
| Table 3B - by principal settlement and market town - losses                                                                                                                                                                                                                                                                                                                                                                                                                                                                                                                                                                                                                                                                                                                                                      | 2                                                  |
| Table 3B - by principal settlement and market town - losses  Table 3C - by principal settlement and market town - net                                                                                                                                                                                                                                                                                                                                                                                                                                                                                                                                                                                                                                                                                            |                                                    |
| Table 3C - by principal settlement and market town - net  Large sites                                                                                                                                                                                                                                                                                                                                                                                                                                                                                                                                                                                                                                                                                                                                            | 29                                                 |
| Table 3C - by principal settlement and market town - net  Large sites  Large sites survey notes  East Wiltshire large sites tables 4.1 - 4.4 - Devizes, Marlborough, Pewsey and Tidworth                                                                                                                                                                                                                                                                                                                                                                                                                                                                                                                                                                                                                         | 3:                                                 |
| Table 3C - by principal settlement and market town - net  Large sites  Large sites survey notes  East Wiltshire large sites tables 4.1 - 4.4 - Devizes, Marlborough, Pewsey and Tidworth Community Areas                                                                                                                                                                                                                                                                                                                                                                                                                                                                                                                                                                                                         | 33                                                 |
| Table 3C - by principal settlement and market town - net  Large sites  Large sites survey notes  East Wiltshire large sites tables 4.1 - 4.4 - Devizes, Marlborough, Pewsey and Tidworth Community Areas  East Wiltshire site location maps  North Wiltshire large sites tables 4.5 - 4.9 - Calne, Chippenham, Corsham, Malmesbury                                                                                                                                                                                                                                                                                                                                                                                                                                                                               | 3:                                                 |
| Table 3C - by principal settlement and market town - net  Large sites  Large sites survey notes  East Wiltshire large sites tables 4.1 - 4.4 - Devizes, Marlborough, Pewsey and Tidworth Community Areas  East Wiltshire site location maps  North Wiltshire large sites tables 4.5 - 4.9 - Calne, Chippenham, Corsham, Malmesbury and Royal Wootton Bassett & Cricklade Community Areas  North Wiltshire site location maps                                                                                                                                                                                                                                                                                                                                                                                     | 3;<br>3;<br>3;<br>3;                               |
| Table 3C - by principal settlement and market town - net  Large sites  Large sites survey notes  East Wiltshire large sites tables 4.1 - 4.4 - Devizes, Marlborough, Pewsey and Tidworth Community Areas  East Wiltshire site location maps  North Wiltshire large sites tables 4.5 - 4.9 - Calne, Chippenham, Corsham, Malmesbury and Royal Wootton Bassett & Cricklade Community Areas  North Wiltshire site location maps  South Wiltshire large sites tables 4.10 - 4.14 - Amesbury, Downton, Mere, Salisbury, Tisbury and Wilton Community Areas                                                                                                                                                                                                                                                            | 3:<br>3:<br>3:<br>3:<br>4:<br>4:                   |
| Large sites  Large sites survey notes  East Wiltshire large sites tables 4.1 - 4.4 - Devizes, Marlborough, Pewsey and Tidworth Community Areas  East Wiltshire site location maps  North Wiltshire large sites tables 4.5 - 4.9 - Calne, Chippenham, Corsham, Malmesbury and Royal Wootton Bassett & Cricklade Community Areas  North Wiltshire site location maps  South Wiltshire large sites tables 4.10 - 4.14 - Amesbury, Downton, Mere, Salisbury, Tisbury and Wilton Community Areas  South Wiltshire site location maps                                                                                                                                                                                                                                                                                  | 3:<br>3:<br>3:<br>3:<br>4:<br>4:                   |
| Large sites  Large sites survey notes  East Wiltshire large sites tables 4.1 - 4.4 - Devizes, Marlborough, Pewsey and Tidworth Community Areas  East Wiltshire site location maps  North Wiltshire large sites tables 4.5 - 4.9 - Calne, Chippenham, Corsham, Malmesbury and Royal Wootton Bassett & Cricklade Community Areas  North Wiltshire site location maps  South Wiltshire large sites tables 4.10 - 4.14 - Amesbury, Downton, Mere, Salisbury, Tisbury and Wilton Community Areas  South Wiltshire site location maps  West Wiltshire large sites tables 4.15 - 4.19 - Bradford on Avon, Melksham, Trowbridge, Warminster and Westbury Community Areas                                                                                                                                                 | 3;<br>3;<br>3;<br>4;<br>4;                         |
| Large sites  Large sites survey notes  East Wiltshire large sites tables 4.1 - 4.4 - Devizes, Marlborough, Pewsey and Tidworth Community Areas  East Wiltshire site location maps  North Wiltshire large sites tables 4.5 - 4.9 - Calne, Chippenham, Corsham, Malmesbury and Royal Wootton Bassett & Cricklade Community Areas  North Wiltshire site location maps  South Wiltshire large sites tables 4.10 - 4.14 - Amesbury, Downton, Mere, Salisbury, Tisbury and Wilton Community Areas  South Wiltshire site location maps  West Wiltshire large sites tables 4.15 - 4.19 - Bradford on Avon, Melksham, Trowbridge, Warminster and Westbury Community Areas                                                                                                                                                 | 33<br>34<br>34<br>44<br>45                         |
| Large sites  Large sites survey notes  East Wiltshire large sites tables 4.1 - 4.4 - Devizes, Marlborough, Pewsey and Tidworth Community Areas  East Wiltshire site location maps  North Wiltshire large sites tables 4.5 - 4.9 - Calne, Chippenham, Corsham, Malmesbury and Royal Wootton Bassett & Cricklade Community Areas  North Wiltshire site location maps  South Wiltshire large sites tables 4.10 - 4.14 - Amesbury, Downton, Mere, Salisbury, Tisbury and Wilton Community Areas  South Wiltshire site location maps  West Wiltshire large sites tables 4.15 - 4.19 - Bradford on Avon, Melksham, Trowbridge, Warminster and Westbury Community Areas  West Wiltshire site location maps                                                                                                              | 3:<br>3:<br>3:<br>4:<br>4:<br>5:<br>5:             |
| Table 3C - by principal settlement and market town - net  Large sites  Large sites survey notes  East Wiltshire large sites tables 4.1 - 4.4 - Devizes, Marlborough, Pewsey and Tidworth Community Areas  East Wiltshire site location maps  North Wiltshire large sites tables 4.5 - 4.9 - Calne, Chippenham, Corsham, Malmesbury and Royal Wootton Bassett & Cricklade Community Areas  North Wiltshire site location maps  South Wiltshire large sites tables 4.10 - 4.14 - Amesbury, Downton, Mere, Salisbury, Tisbury and Wilton Community Areas  South Wiltshire site location maps  West Wiltshire large sites tables 4.15 - 4.19 - Bradford on Avon, Melksham, Trowbridge, Warminster and Westbury Community Areas  West Wiltshire site location maps  Table 4.20 - replacement dwellings on large sites | 3;<br>3;<br>3;<br>4;<br>4;<br>5;                   |
|                                                                                                                                                                                                                                                                                                                                                                                                                                                                                                                                                                                                                                                                                                                                                                                                                  | 25<br>25<br>33<br>34<br>36<br>44<br>45<br>55<br>56 |