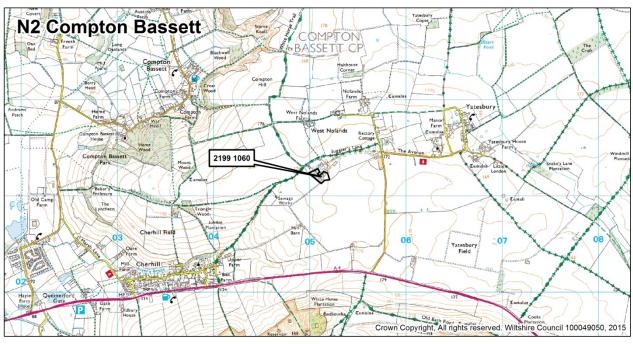

#### Introduction and commentary

| Map of Wiltshire – housing market areas                                                                                                                                                                                                                                                                                                                                                                                                                                                                                                                                                                                                                                                                                                                                                                          | 3                                                  |
|------------------------------------------------------------------------------------------------------------------------------------------------------------------------------------------------------------------------------------------------------------------------------------------------------------------------------------------------------------------------------------------------------------------------------------------------------------------------------------------------------------------------------------------------------------------------------------------------------------------------------------------------------------------------------------------------------------------------------------------------------------------------------------------------------------------|----------------------------------------------------|
| Map of community areas                                                                                                                                                                                                                                                                                                                                                                                                                                                                                                                                                                                                                                                                                                                                                                                           | 4                                                  |
| Introduction                                                                                                                                                                                                                                                                                                                                                                                                                                                                                                                                                                                                                                                                                                                                                                                                     | 5                                                  |
| Commentary                                                                                                                                                                                                                                                                                                                                                                                                                                                                                                                                                                                                                                                                                                                                                                                                       | 7                                                  |
| Provisions                                                                                                                                                                                                                                                                                                                                                                                                                                                                                                                                                                                                                                                                                                                                                                                                       |                                                    |
| Completion and hard and soft commitments as compared to the Wiltshire Core Strategy                                                                                                                                                                                                                                                                                                                                                                                                                                                                                                                                                                                                                                                                                                                              | 8                                                  |
| Housing completions and hard commitments                                                                                                                                                                                                                                                                                                                                                                                                                                                                                                                                                                                                                                                                                                                                                                         |                                                    |
| Table 1A - by housing market area - gross                                                                                                                                                                                                                                                                                                                                                                                                                                                                                                                                                                                                                                                                                                                                                                        | 9                                                  |
| Table 1B - by housing market area - losses                                                                                                                                                                                                                                                                                                                                                                                                                                                                                                                                                                                                                                                                                                                                                                       | 10                                                 |
| Table 1C - by housing market area - net                                                                                                                                                                                                                                                                                                                                                                                                                                                                                                                                                                                                                                                                                                                                                                          | 1                                                  |
| Table 2A - by community area - gross                                                                                                                                                                                                                                                                                                                                                                                                                                                                                                                                                                                                                                                                                                                                                                             | 1:                                                 |
| Table 2B - by community area - losses                                                                                                                                                                                                                                                                                                                                                                                                                                                                                                                                                                                                                                                                                                                                                                            | 1                                                  |
| Table 2C - by community area - net                                                                                                                                                                                                                                                                                                                                                                                                                                                                                                                                                                                                                                                                                                                                                                               | 1                                                  |
| Table 3A - by principal settlement and market town - gross                                                                                                                                                                                                                                                                                                                                                                                                                                                                                                                                                                                                                                                                                                                                                       | 2                                                  |
|                                                                                                                                                                                                                                                                                                                                                                                                                                                                                                                                                                                                                                                                                                                                                                                                                  |                                                    |
| Table 3B - by principal settlement and market town - losses                                                                                                                                                                                                                                                                                                                                                                                                                                                                                                                                                                                                                                                                                                                                                      | 2                                                  |
| Table 3B - by principal settlement and market town - losses  Table 3C - by principal settlement and market town - net                                                                                                                                                                                                                                                                                                                                                                                                                                                                                                                                                                                                                                                                                            |                                                    |
| Table 3C - by principal settlement and market town - net  Large sites                                                                                                                                                                                                                                                                                                                                                                                                                                                                                                                                                                                                                                                                                                                                            | 29                                                 |
| Table 3C - by principal settlement and market town - net  Large sites  Large sites survey notes  East Wiltshire large sites tables 4.1 - 4.4 - Devizes, Marlborough, Pewsey and Tidworth                                                                                                                                                                                                                                                                                                                                                                                                                                                                                                                                                                                                                         | 3:                                                 |
| Table 3C - by principal settlement and market town - net  Large sites  Large sites survey notes  East Wiltshire large sites tables 4.1 - 4.4 - Devizes, Marlborough, Pewsey and Tidworth Community Areas                                                                                                                                                                                                                                                                                                                                                                                                                                                                                                                                                                                                         | 33                                                 |
| Table 3C - by principal settlement and market town - net  Large sites  Large sites survey notes  East Wiltshire large sites tables 4.1 - 4.4 - Devizes, Marlborough, Pewsey and Tidworth Community Areas  East Wiltshire site location maps  North Wiltshire large sites tables 4.5 - 4.9 - Calne, Chippenham, Corsham, Malmesbury                                                                                                                                                                                                                                                                                                                                                                                                                                                                               | 3:                                                 |
| Table 3C - by principal settlement and market town - net  Large sites  Large sites survey notes  East Wiltshire large sites tables 4.1 - 4.4 - Devizes, Marlborough, Pewsey and Tidworth Community Areas  East Wiltshire site location maps  North Wiltshire large sites tables 4.5 - 4.9 - Calne, Chippenham, Corsham, Malmesbury and Royal Wootton Bassett & Cricklade Community Areas  North Wiltshire site location maps                                                                                                                                                                                                                                                                                                                                                                                     | 3;<br>3;<br>3;<br>3;                               |
| Table 3C - by principal settlement and market town - net  Large sites  Large sites survey notes  East Wiltshire large sites tables 4.1 - 4.4 - Devizes, Marlborough, Pewsey and Tidworth Community Areas  East Wiltshire site location maps  North Wiltshire large sites tables 4.5 - 4.9 - Calne, Chippenham, Corsham, Malmesbury and Royal Wootton Bassett & Cricklade Community Areas  North Wiltshire site location maps  South Wiltshire large sites tables 4.10 - 4.14 - Amesbury, Downton, Mere, Salisbury, Tisbury and Wilton Community Areas                                                                                                                                                                                                                                                            | 3:<br>3:<br>3:<br>3:<br>4:<br>4:                   |
| Large sites  Large sites survey notes  East Wiltshire large sites tables 4.1 - 4.4 - Devizes, Marlborough, Pewsey and Tidworth Community Areas  East Wiltshire site location maps  North Wiltshire large sites tables 4.5 - 4.9 - Calne, Chippenham, Corsham, Malmesbury and Royal Wootton Bassett & Cricklade Community Areas  North Wiltshire site location maps  South Wiltshire large sites tables 4.10 - 4.14 - Amesbury, Downton, Mere, Salisbury, Tisbury and Wilton Community Areas  South Wiltshire site location maps                                                                                                                                                                                                                                                                                  | 3:<br>3:<br>3:<br>3:<br>4:<br>4:                   |
| Large sites  Large sites survey notes  East Wiltshire large sites tables 4.1 - 4.4 - Devizes, Marlborough, Pewsey and Tidworth Community Areas  East Wiltshire site location maps  North Wiltshire large sites tables 4.5 - 4.9 - Calne, Chippenham, Corsham, Malmesbury and Royal Wootton Bassett & Cricklade Community Areas  North Wiltshire site location maps  South Wiltshire large sites tables 4.10 - 4.14 - Amesbury, Downton, Mere, Salisbury, Tisbury and Wilton Community Areas  South Wiltshire site location maps  West Wiltshire large sites tables 4.15 - 4.19 - Bradford on Avon, Melksham, Trowbridge, Warminster and Westbury Community Areas                                                                                                                                                 | 3;<br>3;<br>3;<br>4;<br>4;                         |
| Large sites  Large sites survey notes  East Wiltshire large sites tables 4.1 - 4.4 - Devizes, Marlborough, Pewsey and Tidworth Community Areas  East Wiltshire site location maps  North Wiltshire large sites tables 4.5 - 4.9 - Calne, Chippenham, Corsham, Malmesbury and Royal Wootton Bassett & Cricklade Community Areas  North Wiltshire site location maps  South Wiltshire large sites tables 4.10 - 4.14 - Amesbury, Downton, Mere, Salisbury, Tisbury and Wilton Community Areas  South Wiltshire site location maps  West Wiltshire large sites tables 4.15 - 4.19 - Bradford on Avon, Melksham, Trowbridge, Warminster and Westbury Community Areas                                                                                                                                                 | 33<br>34<br>34<br>44<br>45                         |
| Large sites  Large sites survey notes  East Wiltshire large sites tables 4.1 - 4.4 - Devizes, Marlborough, Pewsey and Tidworth Community Areas  East Wiltshire site location maps  North Wiltshire large sites tables 4.5 - 4.9 - Calne, Chippenham, Corsham, Malmesbury and Royal Wootton Bassett & Cricklade Community Areas  North Wiltshire site location maps  South Wiltshire large sites tables 4.10 - 4.14 - Amesbury, Downton, Mere, Salisbury, Tisbury and Wilton Community Areas  South Wiltshire site location maps  West Wiltshire large sites tables 4.15 - 4.19 - Bradford on Avon, Melksham, Trowbridge, Warminster and Westbury Community Areas  West Wiltshire site location maps                                                                                                              | 3:<br>3:<br>3:<br>4:<br>4:<br>5:<br>5:             |
| Table 3C - by principal settlement and market town - net  Large sites  Large sites survey notes  East Wiltshire large sites tables 4.1 - 4.4 - Devizes, Marlborough, Pewsey and Tidworth Community Areas  East Wiltshire site location maps  North Wiltshire large sites tables 4.5 - 4.9 - Calne, Chippenham, Corsham, Malmesbury and Royal Wootton Bassett & Cricklade Community Areas  North Wiltshire site location maps  South Wiltshire large sites tables 4.10 - 4.14 - Amesbury, Downton, Mere, Salisbury, Tisbury and Wilton Community Areas  South Wiltshire site location maps  West Wiltshire large sites tables 4.15 - 4.19 - Bradford on Avon, Melksham, Trowbridge, Warminster and Westbury Community Areas  West Wiltshire site location maps  Table 4.20 - replacement dwellings on large sites | 3;<br>3;<br>3;<br>4;<br>4;<br>5;                   |
|                                                                                                                                                                                                                                                                                                                                                                                                                                                                                                                                                                                                                                                                                                                                                                                                                  | 25<br>25<br>33<br>34<br>36<br>44<br>45<br>55<br>56 |