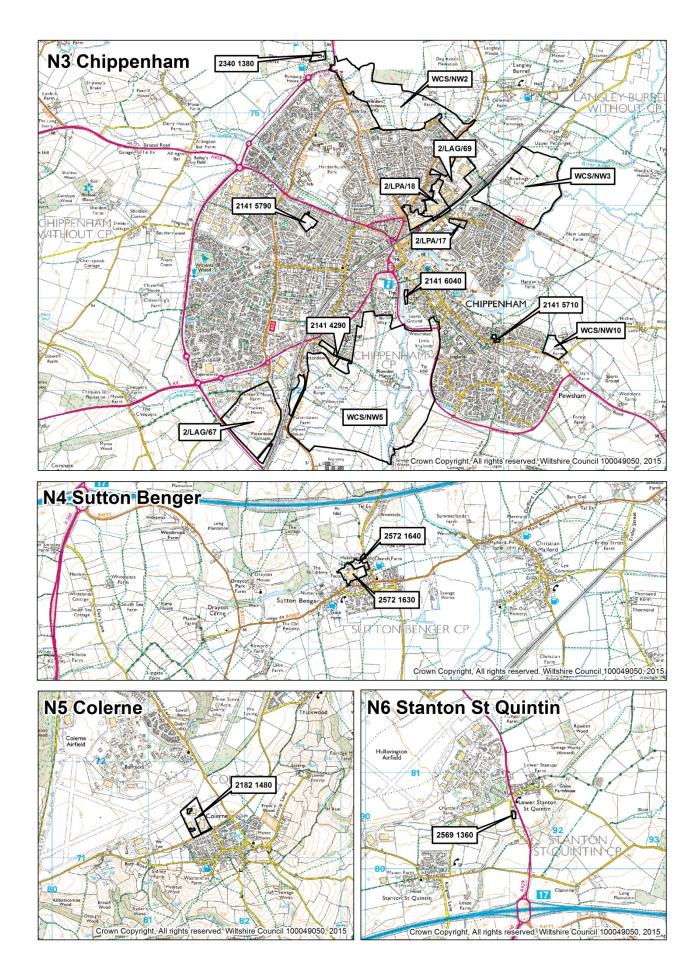

#### Introduction and commentary

| Map of Wiltshire – housing market areas                                                                                                                                                                                                                                                                                                                                                                                                                                                                                                                                                                                                                                                                                                                                                                          | 3                                                  |
|------------------------------------------------------------------------------------------------------------------------------------------------------------------------------------------------------------------------------------------------------------------------------------------------------------------------------------------------------------------------------------------------------------------------------------------------------------------------------------------------------------------------------------------------------------------------------------------------------------------------------------------------------------------------------------------------------------------------------------------------------------------------------------------------------------------|----------------------------------------------------|
| Map of community areas                                                                                                                                                                                                                                                                                                                                                                                                                                                                                                                                                                                                                                                                                                                                                                                           | 4                                                  |
| Introduction                                                                                                                                                                                                                                                                                                                                                                                                                                                                                                                                                                                                                                                                                                                                                                                                     | 5                                                  |
| Commentary                                                                                                                                                                                                                                                                                                                                                                                                                                                                                                                                                                                                                                                                                                                                                                                                       | 7                                                  |
| Provisions                                                                                                                                                                                                                                                                                                                                                                                                                                                                                                                                                                                                                                                                                                                                                                                                       |                                                    |
| Completion and hard and soft commitments as compared to the Wiltshire Core Strategy                                                                                                                                                                                                                                                                                                                                                                                                                                                                                                                                                                                                                                                                                                                              | 8                                                  |
| Housing completions and hard commitments                                                                                                                                                                                                                                                                                                                                                                                                                                                                                                                                                                                                                                                                                                                                                                         |                                                    |
| Table 1A - by housing market area - gross                                                                                                                                                                                                                                                                                                                                                                                                                                                                                                                                                                                                                                                                                                                                                                        | 9                                                  |
| Table 1B - by housing market area - losses                                                                                                                                                                                                                                                                                                                                                                                                                                                                                                                                                                                                                                                                                                                                                                       | 10                                                 |
| Table 1C - by housing market area - net                                                                                                                                                                                                                                                                                                                                                                                                                                                                                                                                                                                                                                                                                                                                                                          | 1                                                  |
| Table 2A - by community area - gross                                                                                                                                                                                                                                                                                                                                                                                                                                                                                                                                                                                                                                                                                                                                                                             | 1:                                                 |
| Table 2B - by community area - losses                                                                                                                                                                                                                                                                                                                                                                                                                                                                                                                                                                                                                                                                                                                                                                            | 1                                                  |
| Table 2C - by community area - net                                                                                                                                                                                                                                                                                                                                                                                                                                                                                                                                                                                                                                                                                                                                                                               | 1                                                  |
| Table 3A - by principal settlement and market town - gross                                                                                                                                                                                                                                                                                                                                                                                                                                                                                                                                                                                                                                                                                                                                                       | 2                                                  |
|                                                                                                                                                                                                                                                                                                                                                                                                                                                                                                                                                                                                                                                                                                                                                                                                                  |                                                    |
| Table 3B - by principal settlement and market town - losses                                                                                                                                                                                                                                                                                                                                                                                                                                                                                                                                                                                                                                                                                                                                                      | 2                                                  |
| Table 3B - by principal settlement and market town - losses  Table 3C - by principal settlement and market town - net                                                                                                                                                                                                                                                                                                                                                                                                                                                                                                                                                                                                                                                                                            |                                                    |
| Table 3C - by principal settlement and market town - net  Large sites                                                                                                                                                                                                                                                                                                                                                                                                                                                                                                                                                                                                                                                                                                                                            | 29                                                 |
| Table 3C - by principal settlement and market town - net  Large sites  Large sites survey notes  East Wiltshire large sites tables 4.1 - 4.4 - Devizes, Marlborough, Pewsey and Tidworth                                                                                                                                                                                                                                                                                                                                                                                                                                                                                                                                                                                                                         | 3:                                                 |
| Table 3C - by principal settlement and market town - net  Large sites  Large sites survey notes  East Wiltshire large sites tables 4.1 - 4.4 - Devizes, Marlborough, Pewsey and Tidworth Community Areas                                                                                                                                                                                                                                                                                                                                                                                                                                                                                                                                                                                                         | 33                                                 |
| Table 3C - by principal settlement and market town - net  Large sites  Large sites survey notes  East Wiltshire large sites tables 4.1 - 4.4 - Devizes, Marlborough, Pewsey and Tidworth Community Areas  East Wiltshire site location maps  North Wiltshire large sites tables 4.5 - 4.9 - Calne, Chippenham, Corsham, Malmesbury                                                                                                                                                                                                                                                                                                                                                                                                                                                                               | 3:                                                 |
| Table 3C - by principal settlement and market town - net  Large sites  Large sites survey notes  East Wiltshire large sites tables 4.1 - 4.4 - Devizes, Marlborough, Pewsey and Tidworth Community Areas  East Wiltshire site location maps  North Wiltshire large sites tables 4.5 - 4.9 - Calne, Chippenham, Corsham, Malmesbury and Royal Wootton Bassett & Cricklade Community Areas  North Wiltshire site location maps                                                                                                                                                                                                                                                                                                                                                                                     | 3;<br>3;<br>3;<br>3;                               |
| Table 3C - by principal settlement and market town - net  Large sites  Large sites survey notes  East Wiltshire large sites tables 4.1 - 4.4 - Devizes, Marlborough, Pewsey and Tidworth Community Areas  East Wiltshire site location maps  North Wiltshire large sites tables 4.5 - 4.9 - Calne, Chippenham, Corsham, Malmesbury and Royal Wootton Bassett & Cricklade Community Areas  North Wiltshire site location maps  South Wiltshire large sites tables 4.10 - 4.14 - Amesbury, Downton, Mere, Salisbury, Tisbury and Wilton Community Areas                                                                                                                                                                                                                                                            | 3:<br>3:<br>3:<br>3:<br>4:<br>4:                   |
| Large sites  Large sites survey notes  East Wiltshire large sites tables 4.1 - 4.4 - Devizes, Marlborough, Pewsey and Tidworth Community Areas  East Wiltshire site location maps  North Wiltshire large sites tables 4.5 - 4.9 - Calne, Chippenham, Corsham, Malmesbury and Royal Wootton Bassett & Cricklade Community Areas  North Wiltshire site location maps  South Wiltshire large sites tables 4.10 - 4.14 - Amesbury, Downton, Mere, Salisbury, Tisbury and Wilton Community Areas  South Wiltshire site location maps                                                                                                                                                                                                                                                                                  | 3:<br>3:<br>3:<br>3:<br>4:<br>4:                   |
| Large sites  Large sites survey notes  East Wiltshire large sites tables 4.1 - 4.4 - Devizes, Marlborough, Pewsey and Tidworth Community Areas  East Wiltshire site location maps  North Wiltshire large sites tables 4.5 - 4.9 - Calne, Chippenham, Corsham, Malmesbury and Royal Wootton Bassett & Cricklade Community Areas  North Wiltshire site location maps  South Wiltshire large sites tables 4.10 - 4.14 - Amesbury, Downton, Mere, Salisbury, Tisbury and Wilton Community Areas  South Wiltshire site location maps  West Wiltshire large sites tables 4.15 - 4.19 - Bradford on Avon, Melksham, Trowbridge, Warminster and Westbury Community Areas                                                                                                                                                 | 3;<br>3;<br>3;<br>4;<br>4;                         |
| Large sites  Large sites survey notes  East Wiltshire large sites tables 4.1 - 4.4 - Devizes, Marlborough, Pewsey and Tidworth Community Areas  East Wiltshire site location maps  North Wiltshire large sites tables 4.5 - 4.9 - Calne, Chippenham, Corsham, Malmesbury and Royal Wootton Bassett & Cricklade Community Areas  North Wiltshire site location maps  South Wiltshire large sites tables 4.10 - 4.14 - Amesbury, Downton, Mere, Salisbury, Tisbury and Wilton Community Areas  South Wiltshire site location maps  West Wiltshire large sites tables 4.15 - 4.19 - Bradford on Avon, Melksham, Trowbridge, Warminster and Westbury Community Areas                                                                                                                                                 | 33<br>34<br>34<br>44<br>45                         |
| Large sites  Large sites survey notes  East Wiltshire large sites tables 4.1 - 4.4 - Devizes, Marlborough, Pewsey and Tidworth Community Areas  East Wiltshire site location maps  North Wiltshire large sites tables 4.5 - 4.9 - Calne, Chippenham, Corsham, Malmesbury and Royal Wootton Bassett & Cricklade Community Areas  North Wiltshire site location maps  South Wiltshire large sites tables 4.10 - 4.14 - Amesbury, Downton, Mere, Salisbury, Tisbury and Wilton Community Areas  South Wiltshire site location maps  West Wiltshire large sites tables 4.15 - 4.19 - Bradford on Avon, Melksham, Trowbridge, Warminster and Westbury Community Areas  West Wiltshire site location maps                                                                                                              | 3:<br>3:<br>3:<br>4:<br>4:<br>5:<br>5:             |
| Table 3C - by principal settlement and market town - net  Large sites  Large sites survey notes  East Wiltshire large sites tables 4.1 - 4.4 - Devizes, Marlborough, Pewsey and Tidworth Community Areas  East Wiltshire site location maps  North Wiltshire large sites tables 4.5 - 4.9 - Calne, Chippenham, Corsham, Malmesbury and Royal Wootton Bassett & Cricklade Community Areas  North Wiltshire site location maps  South Wiltshire large sites tables 4.10 - 4.14 - Amesbury, Downton, Mere, Salisbury, Tisbury and Wilton Community Areas  South Wiltshire site location maps  West Wiltshire large sites tables 4.15 - 4.19 - Bradford on Avon, Melksham, Trowbridge, Warminster and Westbury Community Areas  West Wiltshire site location maps  Table 4.20 - replacement dwellings on large sites | 3;<br>3;<br>3;<br>4;<br>4;<br>5;                   |
|                                                                                                                                                                                                                                                                                                                                                                                                                                                                                                                                                                                                                                                                                                                                                                                                                  | 25<br>25<br>33<br>34<br>36<br>44<br>45<br>55<br>56 |