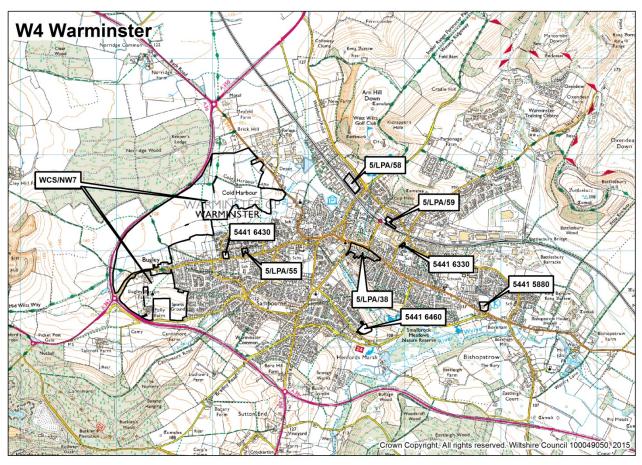

#### Introduction and commentary

| Map of Wiltshire – housing market areas                                                                                                                                                                                                                                                                                                                                                                                                                                                                                                                                                                                                                                                                                                                                                                          | 3                                                  |
|------------------------------------------------------------------------------------------------------------------------------------------------------------------------------------------------------------------------------------------------------------------------------------------------------------------------------------------------------------------------------------------------------------------------------------------------------------------------------------------------------------------------------------------------------------------------------------------------------------------------------------------------------------------------------------------------------------------------------------------------------------------------------------------------------------------|----------------------------------------------------|
| Map of community areas                                                                                                                                                                                                                                                                                                                                                                                                                                                                                                                                                                                                                                                                                                                                                                                           | 4                                                  |
| Introduction                                                                                                                                                                                                                                                                                                                                                                                                                                                                                                                                                                                                                                                                                                                                                                                                     | 5                                                  |
| Commentary                                                                                                                                                                                                                                                                                                                                                                                                                                                                                                                                                                                                                                                                                                                                                                                                       | 7                                                  |
| Provisions                                                                                                                                                                                                                                                                                                                                                                                                                                                                                                                                                                                                                                                                                                                                                                                                       |                                                    |
| Completion and hard and soft commitments as compared to the Wiltshire Core Strategy                                                                                                                                                                                                                                                                                                                                                                                                                                                                                                                                                                                                                                                                                                                              | 8                                                  |
| Housing completions and hard commitments                                                                                                                                                                                                                                                                                                                                                                                                                                                                                                                                                                                                                                                                                                                                                                         |                                                    |
| Table 1A - by housing market area - gross                                                                                                                                                                                                                                                                                                                                                                                                                                                                                                                                                                                                                                                                                                                                                                        | 9                                                  |
| Table 1B - by housing market area - losses                                                                                                                                                                                                                                                                                                                                                                                                                                                                                                                                                                                                                                                                                                                                                                       | 10                                                 |
| Table 1C - by housing market area - net                                                                                                                                                                                                                                                                                                                                                                                                                                                                                                                                                                                                                                                                                                                                                                          | 1                                                  |
| Table 2A - by community area - gross                                                                                                                                                                                                                                                                                                                                                                                                                                                                                                                                                                                                                                                                                                                                                                             | 1:                                                 |
| Table 2B - by community area - losses                                                                                                                                                                                                                                                                                                                                                                                                                                                                                                                                                                                                                                                                                                                                                                            | 1                                                  |
| Table 2C - by community area - net                                                                                                                                                                                                                                                                                                                                                                                                                                                                                                                                                                                                                                                                                                                                                                               | 1                                                  |
| Table 3A - by principal settlement and market town - gross                                                                                                                                                                                                                                                                                                                                                                                                                                                                                                                                                                                                                                                                                                                                                       | 2                                                  |
|                                                                                                                                                                                                                                                                                                                                                                                                                                                                                                                                                                                                                                                                                                                                                                                                                  |                                                    |
| Table 3B - by principal settlement and market town - losses                                                                                                                                                                                                                                                                                                                                                                                                                                                                                                                                                                                                                                                                                                                                                      | 2                                                  |
| Table 3B - by principal settlement and market town - losses  Table 3C - by principal settlement and market town - net                                                                                                                                                                                                                                                                                                                                                                                                                                                                                                                                                                                                                                                                                            |                                                    |
| Table 3C - by principal settlement and market town - net  Large sites                                                                                                                                                                                                                                                                                                                                                                                                                                                                                                                                                                                                                                                                                                                                            | 29                                                 |
| Table 3C - by principal settlement and market town - net  Large sites  Large sites survey notes  East Wiltshire large sites tables 4.1 - 4.4 - Devizes, Marlborough, Pewsey and Tidworth                                                                                                                                                                                                                                                                                                                                                                                                                                                                                                                                                                                                                         | 3:                                                 |
| Table 3C - by principal settlement and market town - net  Large sites  Large sites survey notes  East Wiltshire large sites tables 4.1 - 4.4 - Devizes, Marlborough, Pewsey and Tidworth Community Areas                                                                                                                                                                                                                                                                                                                                                                                                                                                                                                                                                                                                         | 33                                                 |
| Table 3C - by principal settlement and market town - net  Large sites  Large sites survey notes  East Wiltshire large sites tables 4.1 - 4.4 - Devizes, Marlborough, Pewsey and Tidworth Community Areas  East Wiltshire site location maps  North Wiltshire large sites tables 4.5 - 4.9 - Calne, Chippenham, Corsham, Malmesbury                                                                                                                                                                                                                                                                                                                                                                                                                                                                               | 3:                                                 |
| Table 3C - by principal settlement and market town - net  Large sites  Large sites survey notes  East Wiltshire large sites tables 4.1 - 4.4 - Devizes, Marlborough, Pewsey and Tidworth Community Areas  East Wiltshire site location maps  North Wiltshire large sites tables 4.5 - 4.9 - Calne, Chippenham, Corsham, Malmesbury and Royal Wootton Bassett & Cricklade Community Areas  North Wiltshire site location maps                                                                                                                                                                                                                                                                                                                                                                                     | 3;<br>3;<br>3;<br>3;                               |
| Table 3C - by principal settlement and market town - net  Large sites  Large sites survey notes  East Wiltshire large sites tables 4.1 - 4.4 - Devizes, Marlborough, Pewsey and Tidworth Community Areas  East Wiltshire site location maps  North Wiltshire large sites tables 4.5 - 4.9 - Calne, Chippenham, Corsham, Malmesbury and Royal Wootton Bassett & Cricklade Community Areas  North Wiltshire site location maps  South Wiltshire large sites tables 4.10 - 4.14 - Amesbury, Downton, Mere, Salisbury, Tisbury and Wilton Community Areas                                                                                                                                                                                                                                                            | 3:<br>3:<br>3:<br>3:<br>4:<br>4:                   |
| Large sites  Large sites survey notes  East Wiltshire large sites tables 4.1 - 4.4 - Devizes, Marlborough, Pewsey and Tidworth Community Areas  East Wiltshire site location maps  North Wiltshire large sites tables 4.5 - 4.9 - Calne, Chippenham, Corsham, Malmesbury and Royal Wootton Bassett & Cricklade Community Areas  North Wiltshire site location maps  South Wiltshire large sites tables 4.10 - 4.14 - Amesbury, Downton, Mere, Salisbury, Tisbury and Wilton Community Areas  South Wiltshire site location maps                                                                                                                                                                                                                                                                                  | 3:<br>3:<br>3:<br>3:<br>4:<br>4:                   |
| Large sites  Large sites survey notes  East Wiltshire large sites tables 4.1 - 4.4 - Devizes, Marlborough, Pewsey and Tidworth Community Areas  East Wiltshire site location maps  North Wiltshire large sites tables 4.5 - 4.9 - Calne, Chippenham, Corsham, Malmesbury and Royal Wootton Bassett & Cricklade Community Areas  North Wiltshire site location maps  South Wiltshire large sites tables 4.10 - 4.14 - Amesbury, Downton, Mere, Salisbury, Tisbury and Wilton Community Areas  South Wiltshire site location maps  West Wiltshire large sites tables 4.15 - 4.19 - Bradford on Avon, Melksham, Trowbridge, Warminster and Westbury Community Areas                                                                                                                                                 | 3;<br>3;<br>3;<br>4;<br>4;                         |
| Large sites  Large sites survey notes  East Wiltshire large sites tables 4.1 - 4.4 - Devizes, Marlborough, Pewsey and Tidworth Community Areas  East Wiltshire site location maps  North Wiltshire large sites tables 4.5 - 4.9 - Calne, Chippenham, Corsham, Malmesbury and Royal Wootton Bassett & Cricklade Community Areas  North Wiltshire site location maps  South Wiltshire large sites tables 4.10 - 4.14 - Amesbury, Downton, Mere, Salisbury, Tisbury and Wilton Community Areas  South Wiltshire site location maps  West Wiltshire large sites tables 4.15 - 4.19 - Bradford on Avon, Melksham, Trowbridge, Warminster and Westbury Community Areas                                                                                                                                                 | 33<br>34<br>34<br>44<br>45                         |
| Large sites  Large sites survey notes  East Wiltshire large sites tables 4.1 - 4.4 - Devizes, Marlborough, Pewsey and Tidworth Community Areas  East Wiltshire site location maps  North Wiltshire large sites tables 4.5 - 4.9 - Calne, Chippenham, Corsham, Malmesbury and Royal Wootton Bassett & Cricklade Community Areas  North Wiltshire site location maps  South Wiltshire large sites tables 4.10 - 4.14 - Amesbury, Downton, Mere, Salisbury, Tisbury and Wilton Community Areas  South Wiltshire site location maps  West Wiltshire large sites tables 4.15 - 4.19 - Bradford on Avon, Melksham, Trowbridge, Warminster and Westbury Community Areas  West Wiltshire site location maps                                                                                                              | 3:<br>3:<br>3:<br>4:<br>4:<br>5:<br>5:             |
| Table 3C - by principal settlement and market town - net  Large sites  Large sites survey notes  East Wiltshire large sites tables 4.1 - 4.4 - Devizes, Marlborough, Pewsey and Tidworth Community Areas  East Wiltshire site location maps  North Wiltshire large sites tables 4.5 - 4.9 - Calne, Chippenham, Corsham, Malmesbury and Royal Wootton Bassett & Cricklade Community Areas  North Wiltshire site location maps  South Wiltshire large sites tables 4.10 - 4.14 - Amesbury, Downton, Mere, Salisbury, Tisbury and Wilton Community Areas  South Wiltshire site location maps  West Wiltshire large sites tables 4.15 - 4.19 - Bradford on Avon, Melksham, Trowbridge, Warminster and Westbury Community Areas  West Wiltshire site location maps  Table 4.20 - replacement dwellings on large sites | 3;<br>3;<br>3;<br>4;<br>4;<br>5;                   |
|                                                                                                                                                                                                                                                                                                                                                                                                                                                                                                                                                                                                                                                                                                                                                                                                                  | 25<br>25<br>33<br>34<br>36<br>44<br>45<br>55<br>56 |