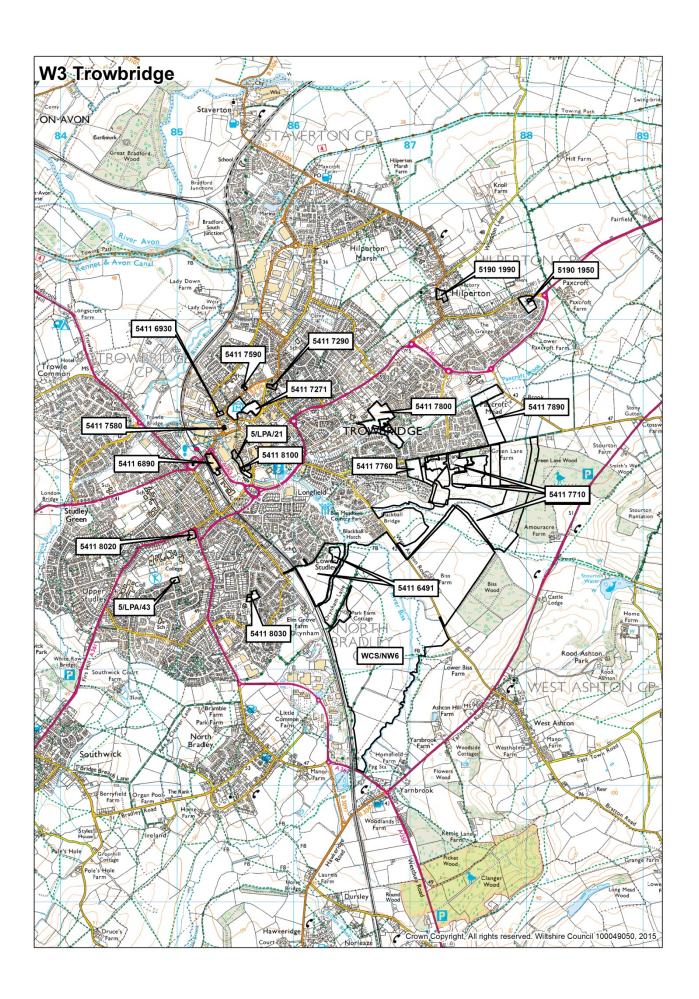

#### Introduction and commentary

| Map of Wiltshire – housing market areas                                                                                                                                                                                                                                                                                                                                                                                                                                                                                                                                                                                                                                                                                                                                                                          | 3                                                  |
|------------------------------------------------------------------------------------------------------------------------------------------------------------------------------------------------------------------------------------------------------------------------------------------------------------------------------------------------------------------------------------------------------------------------------------------------------------------------------------------------------------------------------------------------------------------------------------------------------------------------------------------------------------------------------------------------------------------------------------------------------------------------------------------------------------------|----------------------------------------------------|
| Map of community areas                                                                                                                                                                                                                                                                                                                                                                                                                                                                                                                                                                                                                                                                                                                                                                                           | 4                                                  |
| Introduction                                                                                                                                                                                                                                                                                                                                                                                                                                                                                                                                                                                                                                                                                                                                                                                                     | 5                                                  |
| Commentary                                                                                                                                                                                                                                                                                                                                                                                                                                                                                                                                                                                                                                                                                                                                                                                                       | 7                                                  |
| Provisions                                                                                                                                                                                                                                                                                                                                                                                                                                                                                                                                                                                                                                                                                                                                                                                                       |                                                    |
| Completion and hard and soft commitments as compared to the Wiltshire Core Strategy                                                                                                                                                                                                                                                                                                                                                                                                                                                                                                                                                                                                                                                                                                                              | 8                                                  |
| Housing completions and hard commitments                                                                                                                                                                                                                                                                                                                                                                                                                                                                                                                                                                                                                                                                                                                                                                         |                                                    |
| Table 1A - by housing market area - gross                                                                                                                                                                                                                                                                                                                                                                                                                                                                                                                                                                                                                                                                                                                                                                        | 9                                                  |
| Table 1B - by housing market area - losses                                                                                                                                                                                                                                                                                                                                                                                                                                                                                                                                                                                                                                                                                                                                                                       | 10                                                 |
| Table 1C - by housing market area - net                                                                                                                                                                                                                                                                                                                                                                                                                                                                                                                                                                                                                                                                                                                                                                          | 1                                                  |
| Table 2A - by community area - gross                                                                                                                                                                                                                                                                                                                                                                                                                                                                                                                                                                                                                                                                                                                                                                             | 1:                                                 |
| Table 2B - by community area - losses                                                                                                                                                                                                                                                                                                                                                                                                                                                                                                                                                                                                                                                                                                                                                                            | 1                                                  |
| Table 2C - by community area - net                                                                                                                                                                                                                                                                                                                                                                                                                                                                                                                                                                                                                                                                                                                                                                               | 1                                                  |
| Table 3A - by principal settlement and market town - gross                                                                                                                                                                                                                                                                                                                                                                                                                                                                                                                                                                                                                                                                                                                                                       | 2                                                  |
|                                                                                                                                                                                                                                                                                                                                                                                                                                                                                                                                                                                                                                                                                                                                                                                                                  |                                                    |
| Table 3B - by principal settlement and market town - losses                                                                                                                                                                                                                                                                                                                                                                                                                                                                                                                                                                                                                                                                                                                                                      | 2                                                  |
| Table 3B - by principal settlement and market town - losses  Table 3C - by principal settlement and market town - net                                                                                                                                                                                                                                                                                                                                                                                                                                                                                                                                                                                                                                                                                            |                                                    |
| Table 3C - by principal settlement and market town - net  Large sites                                                                                                                                                                                                                                                                                                                                                                                                                                                                                                                                                                                                                                                                                                                                            | 29                                                 |
| Table 3C - by principal settlement and market town - net  Large sites  Large sites survey notes  East Wiltshire large sites tables 4.1 - 4.4 - Devizes, Marlborough, Pewsey and Tidworth                                                                                                                                                                                                                                                                                                                                                                                                                                                                                                                                                                                                                         | 3:                                                 |
| Table 3C - by principal settlement and market town - net  Large sites  Large sites survey notes  East Wiltshire large sites tables 4.1 - 4.4 - Devizes, Marlborough, Pewsey and Tidworth Community Areas                                                                                                                                                                                                                                                                                                                                                                                                                                                                                                                                                                                                         | 33                                                 |
| Table 3C - by principal settlement and market town - net  Large sites  Large sites survey notes  East Wiltshire large sites tables 4.1 - 4.4 - Devizes, Marlborough, Pewsey and Tidworth Community Areas  East Wiltshire site location maps  North Wiltshire large sites tables 4.5 - 4.9 - Calne, Chippenham, Corsham, Malmesbury                                                                                                                                                                                                                                                                                                                                                                                                                                                                               | 3:                                                 |
| Table 3C - by principal settlement and market town - net  Large sites  Large sites survey notes  East Wiltshire large sites tables 4.1 - 4.4 - Devizes, Marlborough, Pewsey and Tidworth Community Areas  East Wiltshire site location maps  North Wiltshire large sites tables 4.5 - 4.9 - Calne, Chippenham, Corsham, Malmesbury and Royal Wootton Bassett & Cricklade Community Areas  North Wiltshire site location maps                                                                                                                                                                                                                                                                                                                                                                                     | 3;<br>3;<br>3;<br>3;                               |
| Table 3C - by principal settlement and market town - net  Large sites  Large sites survey notes  East Wiltshire large sites tables 4.1 - 4.4 - Devizes, Marlborough, Pewsey and Tidworth Community Areas  East Wiltshire site location maps  North Wiltshire large sites tables 4.5 - 4.9 - Calne, Chippenham, Corsham, Malmesbury and Royal Wootton Bassett & Cricklade Community Areas  North Wiltshire site location maps  South Wiltshire large sites tables 4.10 - 4.14 - Amesbury, Downton, Mere, Salisbury, Tisbury and Wilton Community Areas                                                                                                                                                                                                                                                            | 3:<br>3:<br>3:<br>3:<br>4:<br>4:                   |
| Large sites  Large sites survey notes  East Wiltshire large sites tables 4.1 - 4.4 - Devizes, Marlborough, Pewsey and Tidworth Community Areas  East Wiltshire site location maps  North Wiltshire large sites tables 4.5 - 4.9 - Calne, Chippenham, Corsham, Malmesbury and Royal Wootton Bassett & Cricklade Community Areas  North Wiltshire site location maps  South Wiltshire large sites tables 4.10 - 4.14 - Amesbury, Downton, Mere, Salisbury, Tisbury and Wilton Community Areas  South Wiltshire site location maps                                                                                                                                                                                                                                                                                  | 3:<br>3:<br>3:<br>3:<br>4:<br>4:                   |
| Large sites  Large sites survey notes  East Wiltshire large sites tables 4.1 - 4.4 - Devizes, Marlborough, Pewsey and Tidworth Community Areas  East Wiltshire site location maps  North Wiltshire large sites tables 4.5 - 4.9 - Calne, Chippenham, Corsham, Malmesbury and Royal Wootton Bassett & Cricklade Community Areas  North Wiltshire site location maps  South Wiltshire large sites tables 4.10 - 4.14 - Amesbury, Downton, Mere, Salisbury, Tisbury and Wilton Community Areas  South Wiltshire site location maps  West Wiltshire large sites tables 4.15 - 4.19 - Bradford on Avon, Melksham, Trowbridge, Warminster and Westbury Community Areas                                                                                                                                                 | 3;<br>3;<br>3;<br>4;<br>4;                         |
| Large sites  Large sites survey notes  East Wiltshire large sites tables 4.1 - 4.4 - Devizes, Marlborough, Pewsey and Tidworth Community Areas  East Wiltshire site location maps  North Wiltshire large sites tables 4.5 - 4.9 - Calne, Chippenham, Corsham, Malmesbury and Royal Wootton Bassett & Cricklade Community Areas  North Wiltshire site location maps  South Wiltshire large sites tables 4.10 - 4.14 - Amesbury, Downton, Mere, Salisbury, Tisbury and Wilton Community Areas  South Wiltshire site location maps  West Wiltshire large sites tables 4.15 - 4.19 - Bradford on Avon, Melksham, Trowbridge, Warminster and Westbury Community Areas                                                                                                                                                 | 33<br>34<br>34<br>44<br>45                         |
| Large sites  Large sites survey notes  East Wiltshire large sites tables 4.1 - 4.4 - Devizes, Marlborough, Pewsey and Tidworth Community Areas  East Wiltshire site location maps  North Wiltshire large sites tables 4.5 - 4.9 - Calne, Chippenham, Corsham, Malmesbury and Royal Wootton Bassett & Cricklade Community Areas  North Wiltshire site location maps  South Wiltshire large sites tables 4.10 - 4.14 - Amesbury, Downton, Mere, Salisbury, Tisbury and Wilton Community Areas  South Wiltshire site location maps  West Wiltshire large sites tables 4.15 - 4.19 - Bradford on Avon, Melksham, Trowbridge, Warminster and Westbury Community Areas  West Wiltshire site location maps                                                                                                              | 3:<br>3:<br>3:<br>4:<br>4:<br>5:<br>5:             |
| Table 3C - by principal settlement and market town - net  Large sites  Large sites survey notes  East Wiltshire large sites tables 4.1 - 4.4 - Devizes, Marlborough, Pewsey and Tidworth Community Areas  East Wiltshire site location maps  North Wiltshire large sites tables 4.5 - 4.9 - Calne, Chippenham, Corsham, Malmesbury and Royal Wootton Bassett & Cricklade Community Areas  North Wiltshire site location maps  South Wiltshire large sites tables 4.10 - 4.14 - Amesbury, Downton, Mere, Salisbury, Tisbury and Wilton Community Areas  South Wiltshire site location maps  West Wiltshire large sites tables 4.15 - 4.19 - Bradford on Avon, Melksham, Trowbridge, Warminster and Westbury Community Areas  West Wiltshire site location maps  Table 4.20 - replacement dwellings on large sites | 3;<br>3;<br>3;<br>4;<br>4;<br>5;                   |
|                                                                                                                                                                                                                                                                                                                                                                                                                                                                                                                                                                                                                                                                                                                                                                                                                  | 25<br>25<br>33<br>34<br>36<br>44<br>45<br>55<br>56 |