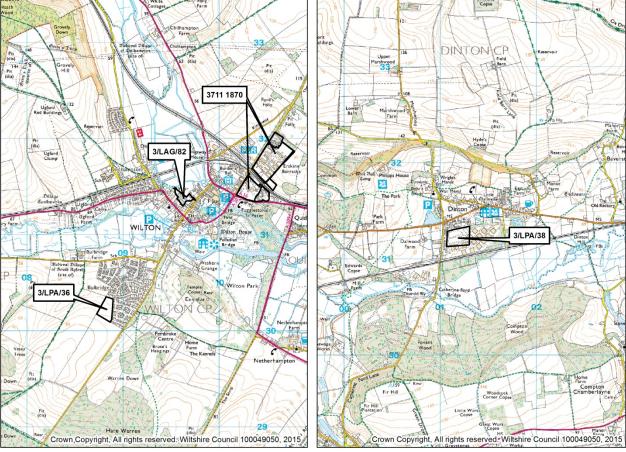

#### Introduction and commentary

| Map of Wiltshire – housing market areas                                                                                                                                                                                                                                                                                                                                                                                                                                                                                                                                                                                                                                                                                                                                                                          | 3                                                  |
|------------------------------------------------------------------------------------------------------------------------------------------------------------------------------------------------------------------------------------------------------------------------------------------------------------------------------------------------------------------------------------------------------------------------------------------------------------------------------------------------------------------------------------------------------------------------------------------------------------------------------------------------------------------------------------------------------------------------------------------------------------------------------------------------------------------|----------------------------------------------------|
| Map of community areas                                                                                                                                                                                                                                                                                                                                                                                                                                                                                                                                                                                                                                                                                                                                                                                           | 4                                                  |
| Introduction                                                                                                                                                                                                                                                                                                                                                                                                                                                                                                                                                                                                                                                                                                                                                                                                     | 5                                                  |
| Commentary                                                                                                                                                                                                                                                                                                                                                                                                                                                                                                                                                                                                                                                                                                                                                                                                       | 7                                                  |
| Provisions                                                                                                                                                                                                                                                                                                                                                                                                                                                                                                                                                                                                                                                                                                                                                                                                       |                                                    |
| Completion and hard and soft commitments as compared to the Wiltshire Core Strategy                                                                                                                                                                                                                                                                                                                                                                                                                                                                                                                                                                                                                                                                                                                              | 8                                                  |
| Housing completions and hard commitments                                                                                                                                                                                                                                                                                                                                                                                                                                                                                                                                                                                                                                                                                                                                                                         |                                                    |
| Table 1A - by housing market area - gross                                                                                                                                                                                                                                                                                                                                                                                                                                                                                                                                                                                                                                                                                                                                                                        | 9                                                  |
| Table 1B - by housing market area - losses                                                                                                                                                                                                                                                                                                                                                                                                                                                                                                                                                                                                                                                                                                                                                                       | 10                                                 |
| Table 1C - by housing market area - net                                                                                                                                                                                                                                                                                                                                                                                                                                                                                                                                                                                                                                                                                                                                                                          | 1                                                  |
| Table 2A - by community area - gross                                                                                                                                                                                                                                                                                                                                                                                                                                                                                                                                                                                                                                                                                                                                                                             | 1:                                                 |
| Table 2B - by community area - losses                                                                                                                                                                                                                                                                                                                                                                                                                                                                                                                                                                                                                                                                                                                                                                            | 1                                                  |
| Table 2C - by community area - net                                                                                                                                                                                                                                                                                                                                                                                                                                                                                                                                                                                                                                                                                                                                                                               | 1                                                  |
| Table 3A - by principal settlement and market town - gross                                                                                                                                                                                                                                                                                                                                                                                                                                                                                                                                                                                                                                                                                                                                                       | 2                                                  |
|                                                                                                                                                                                                                                                                                                                                                                                                                                                                                                                                                                                                                                                                                                                                                                                                                  |                                                    |
| Table 3B - by principal settlement and market town - losses                                                                                                                                                                                                                                                                                                                                                                                                                                                                                                                                                                                                                                                                                                                                                      | 2                                                  |
| Table 3B - by principal settlement and market town - losses  Table 3C - by principal settlement and market town - net                                                                                                                                                                                                                                                                                                                                                                                                                                                                                                                                                                                                                                                                                            |                                                    |
| Table 3C - by principal settlement and market town - net  Large sites                                                                                                                                                                                                                                                                                                                                                                                                                                                                                                                                                                                                                                                                                                                                            | 29                                                 |
| Table 3C - by principal settlement and market town - net  Large sites  Large sites survey notes  East Wiltshire large sites tables 4.1 - 4.4 - Devizes, Marlborough, Pewsey and Tidworth                                                                                                                                                                                                                                                                                                                                                                                                                                                                                                                                                                                                                         | 3:                                                 |
| Table 3C - by principal settlement and market town - net  Large sites  Large sites survey notes  East Wiltshire large sites tables 4.1 - 4.4 - Devizes, Marlborough, Pewsey and Tidworth Community Areas                                                                                                                                                                                                                                                                                                                                                                                                                                                                                                                                                                                                         | 33                                                 |
| Table 3C - by principal settlement and market town - net  Large sites  Large sites survey notes  East Wiltshire large sites tables 4.1 - 4.4 - Devizes, Marlborough, Pewsey and Tidworth Community Areas  East Wiltshire site location maps  North Wiltshire large sites tables 4.5 - 4.9 - Calne, Chippenham, Corsham, Malmesbury                                                                                                                                                                                                                                                                                                                                                                                                                                                                               | 3:                                                 |
| Table 3C - by principal settlement and market town - net  Large sites  Large sites survey notes  East Wiltshire large sites tables 4.1 - 4.4 - Devizes, Marlborough, Pewsey and Tidworth Community Areas  East Wiltshire site location maps  North Wiltshire large sites tables 4.5 - 4.9 - Calne, Chippenham, Corsham, Malmesbury and Royal Wootton Bassett & Cricklade Community Areas  North Wiltshire site location maps                                                                                                                                                                                                                                                                                                                                                                                     | 3;<br>3;<br>3;<br>3;                               |
| Table 3C - by principal settlement and market town - net  Large sites  Large sites survey notes  East Wiltshire large sites tables 4.1 - 4.4 - Devizes, Marlborough, Pewsey and Tidworth Community Areas  East Wiltshire site location maps  North Wiltshire large sites tables 4.5 - 4.9 - Calne, Chippenham, Corsham, Malmesbury and Royal Wootton Bassett & Cricklade Community Areas  North Wiltshire site location maps  South Wiltshire large sites tables 4.10 - 4.14 - Amesbury, Downton, Mere, Salisbury, Tisbury and Wilton Community Areas                                                                                                                                                                                                                                                            | 3:<br>3:<br>3:<br>3:<br>4:<br>4:                   |
| Large sites  Large sites survey notes  East Wiltshire large sites tables 4.1 - 4.4 - Devizes, Marlborough, Pewsey and Tidworth Community Areas  East Wiltshire site location maps  North Wiltshire large sites tables 4.5 - 4.9 - Calne, Chippenham, Corsham, Malmesbury and Royal Wootton Bassett & Cricklade Community Areas  North Wiltshire site location maps  South Wiltshire large sites tables 4.10 - 4.14 - Amesbury, Downton, Mere, Salisbury, Tisbury and Wilton Community Areas  South Wiltshire site location maps                                                                                                                                                                                                                                                                                  | 3:<br>3:<br>3:<br>3:<br>4:<br>4:                   |
| Large sites  Large sites survey notes  East Wiltshire large sites tables 4.1 - 4.4 - Devizes, Marlborough, Pewsey and Tidworth Community Areas  East Wiltshire site location maps  North Wiltshire large sites tables 4.5 - 4.9 - Calne, Chippenham, Corsham, Malmesbury and Royal Wootton Bassett & Cricklade Community Areas  North Wiltshire site location maps  South Wiltshire large sites tables 4.10 - 4.14 - Amesbury, Downton, Mere, Salisbury, Tisbury and Wilton Community Areas  South Wiltshire site location maps  West Wiltshire large sites tables 4.15 - 4.19 - Bradford on Avon, Melksham, Trowbridge, Warminster and Westbury Community Areas                                                                                                                                                 | 3;<br>3;<br>3;<br>4;<br>4;                         |
| Large sites  Large sites survey notes  East Wiltshire large sites tables 4.1 - 4.4 - Devizes, Marlborough, Pewsey and Tidworth Community Areas  East Wiltshire site location maps  North Wiltshire large sites tables 4.5 - 4.9 - Calne, Chippenham, Corsham, Malmesbury and Royal Wootton Bassett & Cricklade Community Areas  North Wiltshire site location maps  South Wiltshire large sites tables 4.10 - 4.14 - Amesbury, Downton, Mere, Salisbury, Tisbury and Wilton Community Areas  South Wiltshire site location maps  West Wiltshire large sites tables 4.15 - 4.19 - Bradford on Avon, Melksham, Trowbridge, Warminster and Westbury Community Areas                                                                                                                                                 | 33<br>34<br>34<br>44<br>45                         |
| Large sites  Large sites survey notes  East Wiltshire large sites tables 4.1 - 4.4 - Devizes, Marlborough, Pewsey and Tidworth Community Areas  East Wiltshire site location maps  North Wiltshire large sites tables 4.5 - 4.9 - Calne, Chippenham, Corsham, Malmesbury and Royal Wootton Bassett & Cricklade Community Areas  North Wiltshire site location maps  South Wiltshire large sites tables 4.10 - 4.14 - Amesbury, Downton, Mere, Salisbury, Tisbury and Wilton Community Areas  South Wiltshire site location maps  West Wiltshire large sites tables 4.15 - 4.19 - Bradford on Avon, Melksham, Trowbridge, Warminster and Westbury Community Areas  West Wiltshire site location maps                                                                                                              | 3:<br>3:<br>3:<br>4:<br>4:<br>5:<br>5:             |
| Table 3C - by principal settlement and market town - net  Large sites  Large sites survey notes  East Wiltshire large sites tables 4.1 - 4.4 - Devizes, Marlborough, Pewsey and Tidworth Community Areas  East Wiltshire site location maps  North Wiltshire large sites tables 4.5 - 4.9 - Calne, Chippenham, Corsham, Malmesbury and Royal Wootton Bassett & Cricklade Community Areas  North Wiltshire site location maps  South Wiltshire large sites tables 4.10 - 4.14 - Amesbury, Downton, Mere, Salisbury, Tisbury and Wilton Community Areas  South Wiltshire site location maps  West Wiltshire large sites tables 4.15 - 4.19 - Bradford on Avon, Melksham, Trowbridge, Warminster and Westbury Community Areas  West Wiltshire site location maps  Table 4.20 - replacement dwellings on large sites | 3;<br>3;<br>3;<br>4;<br>4;<br>5;                   |
|                                                                                                                                                                                                                                                                                                                                                                                                                                                                                                                                                                                                                                                                                                                                                                                                                  | 25<br>25<br>33<br>34<br>36<br>44<br>45<br>55<br>56 |