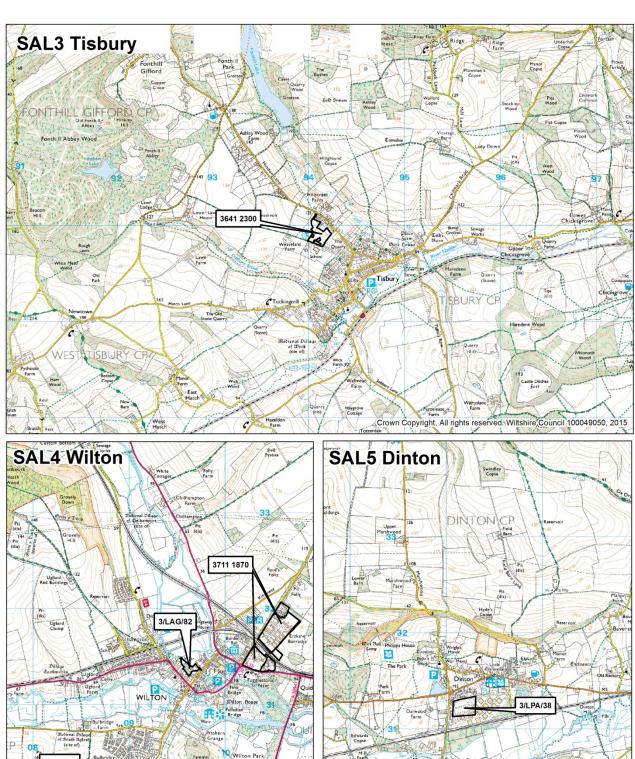

#### Introduction and commentary

| Map of Wiltshire – housing market areas                                                                                                                                                                                                                                                                                                                                                                                                                                                                                                                                                                                                                                                                                                                                                                          | 3                                                  |
|------------------------------------------------------------------------------------------------------------------------------------------------------------------------------------------------------------------------------------------------------------------------------------------------------------------------------------------------------------------------------------------------------------------------------------------------------------------------------------------------------------------------------------------------------------------------------------------------------------------------------------------------------------------------------------------------------------------------------------------------------------------------------------------------------------------|----------------------------------------------------|
| Map of community areas                                                                                                                                                                                                                                                                                                                                                                                                                                                                                                                                                                                                                                                                                                                                                                                           | 4                                                  |
| Introduction                                                                                                                                                                                                                                                                                                                                                                                                                                                                                                                                                                                                                                                                                                                                                                                                     | 5                                                  |
| Commentary                                                                                                                                                                                                                                                                                                                                                                                                                                                                                                                                                                                                                                                                                                                                                                                                       | 7                                                  |
| Provisions                                                                                                                                                                                                                                                                                                                                                                                                                                                                                                                                                                                                                                                                                                                                                                                                       |                                                    |
| Completion and hard and soft commitments as compared to the Wiltshire Core Strategy                                                                                                                                                                                                                                                                                                                                                                                                                                                                                                                                                                                                                                                                                                                              | 8                                                  |
| Housing completions and hard commitments                                                                                                                                                                                                                                                                                                                                                                                                                                                                                                                                                                                                                                                                                                                                                                         |                                                    |
| Table 1A - by housing market area - gross                                                                                                                                                                                                                                                                                                                                                                                                                                                                                                                                                                                                                                                                                                                                                                        | 9                                                  |
| Table 1B - by housing market area - losses                                                                                                                                                                                                                                                                                                                                                                                                                                                                                                                                                                                                                                                                                                                                                                       | 10                                                 |
| Table 1C - by housing market area - net                                                                                                                                                                                                                                                                                                                                                                                                                                                                                                                                                                                                                                                                                                                                                                          | 1                                                  |
| Table 2A - by community area - gross                                                                                                                                                                                                                                                                                                                                                                                                                                                                                                                                                                                                                                                                                                                                                                             | 1:                                                 |
| Table 2B - by community area - losses                                                                                                                                                                                                                                                                                                                                                                                                                                                                                                                                                                                                                                                                                                                                                                            | 1                                                  |
| Table 2C - by community area - net                                                                                                                                                                                                                                                                                                                                                                                                                                                                                                                                                                                                                                                                                                                                                                               | 1                                                  |
| Table 3A - by principal settlement and market town - gross                                                                                                                                                                                                                                                                                                                                                                                                                                                                                                                                                                                                                                                                                                                                                       | 2                                                  |
|                                                                                                                                                                                                                                                                                                                                                                                                                                                                                                                                                                                                                                                                                                                                                                                                                  |                                                    |
| Table 3B - by principal settlement and market town - losses                                                                                                                                                                                                                                                                                                                                                                                                                                                                                                                                                                                                                                                                                                                                                      | 2                                                  |
| Table 3B - by principal settlement and market town - losses  Table 3C - by principal settlement and market town - net                                                                                                                                                                                                                                                                                                                                                                                                                                                                                                                                                                                                                                                                                            |                                                    |
| Table 3C - by principal settlement and market town - net  Large sites                                                                                                                                                                                                                                                                                                                                                                                                                                                                                                                                                                                                                                                                                                                                            | 29                                                 |
| Table 3C - by principal settlement and market town - net  Large sites  Large sites survey notes  East Wiltshire large sites tables 4.1 - 4.4 - Devizes, Marlborough, Pewsey and Tidworth                                                                                                                                                                                                                                                                                                                                                                                                                                                                                                                                                                                                                         | 3:                                                 |
| Table 3C - by principal settlement and market town - net  Large sites  Large sites survey notes  East Wiltshire large sites tables 4.1 - 4.4 - Devizes, Marlborough, Pewsey and Tidworth Community Areas                                                                                                                                                                                                                                                                                                                                                                                                                                                                                                                                                                                                         | 33                                                 |
| Table 3C - by principal settlement and market town - net  Large sites  Large sites survey notes  East Wiltshire large sites tables 4.1 - 4.4 - Devizes, Marlborough, Pewsey and Tidworth Community Areas  East Wiltshire site location maps  North Wiltshire large sites tables 4.5 - 4.9 - Calne, Chippenham, Corsham, Malmesbury                                                                                                                                                                                                                                                                                                                                                                                                                                                                               | 3:                                                 |
| Table 3C - by principal settlement and market town - net  Large sites  Large sites survey notes  East Wiltshire large sites tables 4.1 - 4.4 - Devizes, Marlborough, Pewsey and Tidworth Community Areas  East Wiltshire site location maps  North Wiltshire large sites tables 4.5 - 4.9 - Calne, Chippenham, Corsham, Malmesbury and Royal Wootton Bassett & Cricklade Community Areas  North Wiltshire site location maps                                                                                                                                                                                                                                                                                                                                                                                     | 3;<br>3;<br>3;<br>3;                               |
| Table 3C - by principal settlement and market town - net  Large sites  Large sites survey notes  East Wiltshire large sites tables 4.1 - 4.4 - Devizes, Marlborough, Pewsey and Tidworth Community Areas  East Wiltshire site location maps  North Wiltshire large sites tables 4.5 - 4.9 - Calne, Chippenham, Corsham, Malmesbury and Royal Wootton Bassett & Cricklade Community Areas  North Wiltshire site location maps  South Wiltshire large sites tables 4.10 - 4.14 - Amesbury, Downton, Mere, Salisbury, Tisbury and Wilton Community Areas                                                                                                                                                                                                                                                            | 3:<br>3:<br>3:<br>3:<br>4:<br>4:                   |
| Large sites  Large sites survey notes  East Wiltshire large sites tables 4.1 - 4.4 - Devizes, Marlborough, Pewsey and Tidworth Community Areas  East Wiltshire site location maps  North Wiltshire large sites tables 4.5 - 4.9 - Calne, Chippenham, Corsham, Malmesbury and Royal Wootton Bassett & Cricklade Community Areas  North Wiltshire site location maps  South Wiltshire large sites tables 4.10 - 4.14 - Amesbury, Downton, Mere, Salisbury, Tisbury and Wilton Community Areas  South Wiltshire site location maps                                                                                                                                                                                                                                                                                  | 3:<br>3:<br>3:<br>3:<br>4:<br>4:                   |
| Large sites  Large sites survey notes  East Wiltshire large sites tables 4.1 - 4.4 - Devizes, Marlborough, Pewsey and Tidworth Community Areas  East Wiltshire site location maps  North Wiltshire large sites tables 4.5 - 4.9 - Calne, Chippenham, Corsham, Malmesbury and Royal Wootton Bassett & Cricklade Community Areas  North Wiltshire site location maps  South Wiltshire large sites tables 4.10 - 4.14 - Amesbury, Downton, Mere, Salisbury, Tisbury and Wilton Community Areas  South Wiltshire site location maps  West Wiltshire large sites tables 4.15 - 4.19 - Bradford on Avon, Melksham, Trowbridge, Warminster and Westbury Community Areas                                                                                                                                                 | 3;<br>3;<br>3;<br>4;<br>4;                         |
| Large sites  Large sites survey notes  East Wiltshire large sites tables 4.1 - 4.4 - Devizes, Marlborough, Pewsey and Tidworth Community Areas  East Wiltshire site location maps  North Wiltshire large sites tables 4.5 - 4.9 - Calne, Chippenham, Corsham, Malmesbury and Royal Wootton Bassett & Cricklade Community Areas  North Wiltshire site location maps  South Wiltshire large sites tables 4.10 - 4.14 - Amesbury, Downton, Mere, Salisbury, Tisbury and Wilton Community Areas  South Wiltshire site location maps  West Wiltshire large sites tables 4.15 - 4.19 - Bradford on Avon, Melksham, Trowbridge, Warminster and Westbury Community Areas                                                                                                                                                 | 33<br>34<br>34<br>44<br>45                         |
| Large sites  Large sites survey notes  East Wiltshire large sites tables 4.1 - 4.4 - Devizes, Marlborough, Pewsey and Tidworth Community Areas  East Wiltshire site location maps  North Wiltshire large sites tables 4.5 - 4.9 - Calne, Chippenham, Corsham, Malmesbury and Royal Wootton Bassett & Cricklade Community Areas  North Wiltshire site location maps  South Wiltshire large sites tables 4.10 - 4.14 - Amesbury, Downton, Mere, Salisbury, Tisbury and Wilton Community Areas  South Wiltshire site location maps  West Wiltshire large sites tables 4.15 - 4.19 - Bradford on Avon, Melksham, Trowbridge, Warminster and Westbury Community Areas  West Wiltshire site location maps                                                                                                              | 3:<br>3:<br>3:<br>4:<br>4:<br>5:<br>5:             |
| Table 3C - by principal settlement and market town - net  Large sites  Large sites survey notes  East Wiltshire large sites tables 4.1 - 4.4 - Devizes, Marlborough, Pewsey and Tidworth Community Areas  East Wiltshire site location maps  North Wiltshire large sites tables 4.5 - 4.9 - Calne, Chippenham, Corsham, Malmesbury and Royal Wootton Bassett & Cricklade Community Areas  North Wiltshire site location maps  South Wiltshire large sites tables 4.10 - 4.14 - Amesbury, Downton, Mere, Salisbury, Tisbury and Wilton Community Areas  South Wiltshire site location maps  West Wiltshire large sites tables 4.15 - 4.19 - Bradford on Avon, Melksham, Trowbridge, Warminster and Westbury Community Areas  West Wiltshire site location maps  Table 4.20 - replacement dwellings on large sites | 3;<br>3;<br>3;<br>4;<br>4;<br>5;                   |
|                                                                                                                                                                                                                                                                                                                                                                                                                                                                                                                                                                                                                                                                                                                                                                                                                  | 25<br>25<br>33<br>34<br>36<br>44<br>45<br>55<br>56 |