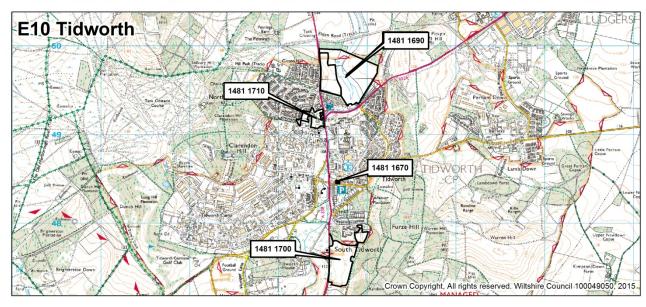

#### Introduction and commentary

| Map of Wiltshire – housing market areas                                                                                                                                                                                                                                                                                                                                                                                                                                                                                                                                                                                                                                                                                                                                                                          | 3                                                  |
|------------------------------------------------------------------------------------------------------------------------------------------------------------------------------------------------------------------------------------------------------------------------------------------------------------------------------------------------------------------------------------------------------------------------------------------------------------------------------------------------------------------------------------------------------------------------------------------------------------------------------------------------------------------------------------------------------------------------------------------------------------------------------------------------------------------|----------------------------------------------------|
| Map of community areas                                                                                                                                                                                                                                                                                                                                                                                                                                                                                                                                                                                                                                                                                                                                                                                           | 4                                                  |
| Introduction                                                                                                                                                                                                                                                                                                                                                                                                                                                                                                                                                                                                                                                                                                                                                                                                     | 5                                                  |
| Commentary                                                                                                                                                                                                                                                                                                                                                                                                                                                                                                                                                                                                                                                                                                                                                                                                       | 7                                                  |
| Provisions                                                                                                                                                                                                                                                                                                                                                                                                                                                                                                                                                                                                                                                                                                                                                                                                       |                                                    |
| Completion and hard and soft commitments as compared to the Wiltshire Core Strategy                                                                                                                                                                                                                                                                                                                                                                                                                                                                                                                                                                                                                                                                                                                              | 8                                                  |
| Housing completions and hard commitments                                                                                                                                                                                                                                                                                                                                                                                                                                                                                                                                                                                                                                                                                                                                                                         |                                                    |
| Table 1A - by housing market area - gross                                                                                                                                                                                                                                                                                                                                                                                                                                                                                                                                                                                                                                                                                                                                                                        | 9                                                  |
| Table 1B - by housing market area - losses                                                                                                                                                                                                                                                                                                                                                                                                                                                                                                                                                                                                                                                                                                                                                                       | 10                                                 |
| Table 1C - by housing market area - net                                                                                                                                                                                                                                                                                                                                                                                                                                                                                                                                                                                                                                                                                                                                                                          | 1                                                  |
| Table 2A - by community area - gross                                                                                                                                                                                                                                                                                                                                                                                                                                                                                                                                                                                                                                                                                                                                                                             | 1:                                                 |
| Table 2B - by community area - losses                                                                                                                                                                                                                                                                                                                                                                                                                                                                                                                                                                                                                                                                                                                                                                            | 1                                                  |
| Table 2C - by community area - net                                                                                                                                                                                                                                                                                                                                                                                                                                                                                                                                                                                                                                                                                                                                                                               | 1                                                  |
| Table 3A - by principal settlement and market town - gross                                                                                                                                                                                                                                                                                                                                                                                                                                                                                                                                                                                                                                                                                                                                                       | 2                                                  |
|                                                                                                                                                                                                                                                                                                                                                                                                                                                                                                                                                                                                                                                                                                                                                                                                                  |                                                    |
| Table 3B - by principal settlement and market town - losses                                                                                                                                                                                                                                                                                                                                                                                                                                                                                                                                                                                                                                                                                                                                                      | 2                                                  |
| Table 3B - by principal settlement and market town - losses  Table 3C - by principal settlement and market town - net                                                                                                                                                                                                                                                                                                                                                                                                                                                                                                                                                                                                                                                                                            |                                                    |
| Table 3C - by principal settlement and market town - net  Large sites                                                                                                                                                                                                                                                                                                                                                                                                                                                                                                                                                                                                                                                                                                                                            | 29                                                 |
| Table 3C - by principal settlement and market town - net  Large sites  Large sites survey notes  East Wiltshire large sites tables 4.1 - 4.4 - Devizes, Marlborough, Pewsey and Tidworth                                                                                                                                                                                                                                                                                                                                                                                                                                                                                                                                                                                                                         | 3:                                                 |
| Table 3C - by principal settlement and market town - net  Large sites  Large sites survey notes  East Wiltshire large sites tables 4.1 - 4.4 - Devizes, Marlborough, Pewsey and Tidworth Community Areas                                                                                                                                                                                                                                                                                                                                                                                                                                                                                                                                                                                                         | 33                                                 |
| Table 3C - by principal settlement and market town - net  Large sites  Large sites survey notes  East Wiltshire large sites tables 4.1 - 4.4 - Devizes, Marlborough, Pewsey and Tidworth Community Areas  East Wiltshire site location maps  North Wiltshire large sites tables 4.5 - 4.9 - Calne, Chippenham, Corsham, Malmesbury                                                                                                                                                                                                                                                                                                                                                                                                                                                                               | 3:                                                 |
| Table 3C - by principal settlement and market town - net  Large sites  Large sites survey notes  East Wiltshire large sites tables 4.1 - 4.4 - Devizes, Marlborough, Pewsey and Tidworth Community Areas  East Wiltshire site location maps  North Wiltshire large sites tables 4.5 - 4.9 - Calne, Chippenham, Corsham, Malmesbury and Royal Wootton Bassett & Cricklade Community Areas  North Wiltshire site location maps                                                                                                                                                                                                                                                                                                                                                                                     | 3;<br>3;<br>3;<br>3;                               |
| Table 3C - by principal settlement and market town - net  Large sites  Large sites survey notes  East Wiltshire large sites tables 4.1 - 4.4 - Devizes, Marlborough, Pewsey and Tidworth Community Areas  East Wiltshire site location maps  North Wiltshire large sites tables 4.5 - 4.9 - Calne, Chippenham, Corsham, Malmesbury and Royal Wootton Bassett & Cricklade Community Areas  North Wiltshire site location maps  South Wiltshire large sites tables 4.10 - 4.14 - Amesbury, Downton, Mere, Salisbury, Tisbury and Wilton Community Areas                                                                                                                                                                                                                                                            | 3:<br>3:<br>3:<br>3:<br>4:<br>4:                   |
| Large sites  Large sites survey notes  East Wiltshire large sites tables 4.1 - 4.4 - Devizes, Marlborough, Pewsey and Tidworth Community Areas  East Wiltshire site location maps  North Wiltshire large sites tables 4.5 - 4.9 - Calne, Chippenham, Corsham, Malmesbury and Royal Wootton Bassett & Cricklade Community Areas  North Wiltshire site location maps  South Wiltshire large sites tables 4.10 - 4.14 - Amesbury, Downton, Mere, Salisbury, Tisbury and Wilton Community Areas  South Wiltshire site location maps                                                                                                                                                                                                                                                                                  | 3:<br>3:<br>3:<br>3:<br>4:<br>4:                   |
| Large sites  Large sites survey notes  East Wiltshire large sites tables 4.1 - 4.4 - Devizes, Marlborough, Pewsey and Tidworth Community Areas  East Wiltshire site location maps  North Wiltshire large sites tables 4.5 - 4.9 - Calne, Chippenham, Corsham, Malmesbury and Royal Wootton Bassett & Cricklade Community Areas  North Wiltshire site location maps  South Wiltshire large sites tables 4.10 - 4.14 - Amesbury, Downton, Mere, Salisbury, Tisbury and Wilton Community Areas  South Wiltshire site location maps  West Wiltshire large sites tables 4.15 - 4.19 - Bradford on Avon, Melksham, Trowbridge, Warminster and Westbury Community Areas                                                                                                                                                 | 3;<br>3;<br>3;<br>4;<br>4;                         |
| Large sites  Large sites survey notes  East Wiltshire large sites tables 4.1 - 4.4 - Devizes, Marlborough, Pewsey and Tidworth Community Areas  East Wiltshire site location maps  North Wiltshire large sites tables 4.5 - 4.9 - Calne, Chippenham, Corsham, Malmesbury and Royal Wootton Bassett & Cricklade Community Areas  North Wiltshire site location maps  South Wiltshire large sites tables 4.10 - 4.14 - Amesbury, Downton, Mere, Salisbury, Tisbury and Wilton Community Areas  South Wiltshire site location maps  West Wiltshire large sites tables 4.15 - 4.19 - Bradford on Avon, Melksham, Trowbridge, Warminster and Westbury Community Areas                                                                                                                                                 | 33<br>34<br>34<br>44<br>45                         |
| Large sites  Large sites survey notes  East Wiltshire large sites tables 4.1 - 4.4 - Devizes, Marlborough, Pewsey and Tidworth Community Areas  East Wiltshire site location maps  North Wiltshire large sites tables 4.5 - 4.9 - Calne, Chippenham, Corsham, Malmesbury and Royal Wootton Bassett & Cricklade Community Areas  North Wiltshire site location maps  South Wiltshire large sites tables 4.10 - 4.14 - Amesbury, Downton, Mere, Salisbury, Tisbury and Wilton Community Areas  South Wiltshire site location maps  West Wiltshire large sites tables 4.15 - 4.19 - Bradford on Avon, Melksham, Trowbridge, Warminster and Westbury Community Areas  West Wiltshire site location maps                                                                                                              | 3:<br>3:<br>3:<br>4:<br>4:<br>5:<br>5:             |
| Table 3C - by principal settlement and market town - net  Large sites  Large sites survey notes  East Wiltshire large sites tables 4.1 - 4.4 - Devizes, Marlborough, Pewsey and Tidworth Community Areas  East Wiltshire site location maps  North Wiltshire large sites tables 4.5 - 4.9 - Calne, Chippenham, Corsham, Malmesbury and Royal Wootton Bassett & Cricklade Community Areas  North Wiltshire site location maps  South Wiltshire large sites tables 4.10 - 4.14 - Amesbury, Downton, Mere, Salisbury, Tisbury and Wilton Community Areas  South Wiltshire site location maps  West Wiltshire large sites tables 4.15 - 4.19 - Bradford on Avon, Melksham, Trowbridge, Warminster and Westbury Community Areas  West Wiltshire site location maps  Table 4.20 - replacement dwellings on large sites | 3;<br>3;<br>3;<br>4;<br>4;<br>5;                   |
|                                                                                                                                                                                                                                                                                                                                                                                                                                                                                                                                                                                                                                                                                                                                                                                                                  | 25<br>25<br>33<br>34<br>36<br>44<br>45<br>55<br>56 |