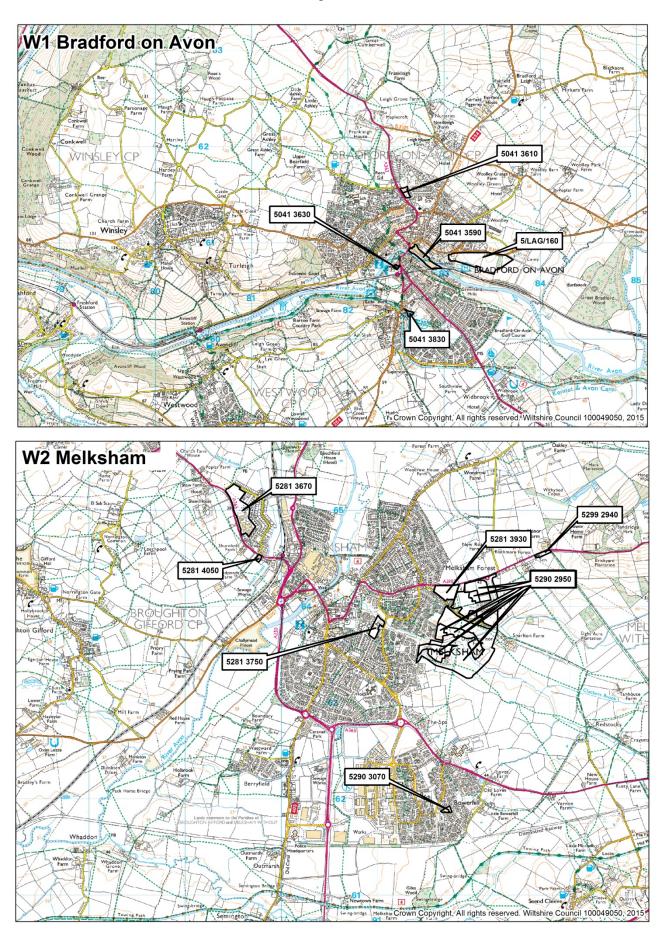

#### Introduction and commentary

| Map of Wiltshire – housing market areas                                                                                                                                                                                                                                                                                                                                                                                                                                                                                                                                                                                                                                                                                                                                                                          | 3                                                  |
|------------------------------------------------------------------------------------------------------------------------------------------------------------------------------------------------------------------------------------------------------------------------------------------------------------------------------------------------------------------------------------------------------------------------------------------------------------------------------------------------------------------------------------------------------------------------------------------------------------------------------------------------------------------------------------------------------------------------------------------------------------------------------------------------------------------|----------------------------------------------------|
| Map of community areas                                                                                                                                                                                                                                                                                                                                                                                                                                                                                                                                                                                                                                                                                                                                                                                           | 4                                                  |
| Introduction                                                                                                                                                                                                                                                                                                                                                                                                                                                                                                                                                                                                                                                                                                                                                                                                     | 5                                                  |
| Commentary                                                                                                                                                                                                                                                                                                                                                                                                                                                                                                                                                                                                                                                                                                                                                                                                       | 7                                                  |
| Provisions                                                                                                                                                                                                                                                                                                                                                                                                                                                                                                                                                                                                                                                                                                                                                                                                       |                                                    |
| Completion and hard and soft commitments as compared to the Wiltshire Core Strategy                                                                                                                                                                                                                                                                                                                                                                                                                                                                                                                                                                                                                                                                                                                              | 8                                                  |
| Housing completions and hard commitments                                                                                                                                                                                                                                                                                                                                                                                                                                                                                                                                                                                                                                                                                                                                                                         |                                                    |
| Table 1A - by housing market area - gross                                                                                                                                                                                                                                                                                                                                                                                                                                                                                                                                                                                                                                                                                                                                                                        | 9                                                  |
| Table 1B - by housing market area - losses                                                                                                                                                                                                                                                                                                                                                                                                                                                                                                                                                                                                                                                                                                                                                                       | 10                                                 |
| Table 1C - by housing market area - net                                                                                                                                                                                                                                                                                                                                                                                                                                                                                                                                                                                                                                                                                                                                                                          | 1                                                  |
| Table 2A - by community area - gross                                                                                                                                                                                                                                                                                                                                                                                                                                                                                                                                                                                                                                                                                                                                                                             | 1:                                                 |
| Table 2B - by community area - losses                                                                                                                                                                                                                                                                                                                                                                                                                                                                                                                                                                                                                                                                                                                                                                            | 1                                                  |
| Table 2C - by community area - net                                                                                                                                                                                                                                                                                                                                                                                                                                                                                                                                                                                                                                                                                                                                                                               | 1                                                  |
| Table 3A - by principal settlement and market town - gross                                                                                                                                                                                                                                                                                                                                                                                                                                                                                                                                                                                                                                                                                                                                                       | 2                                                  |
|                                                                                                                                                                                                                                                                                                                                                                                                                                                                                                                                                                                                                                                                                                                                                                                                                  |                                                    |
| Table 3B - by principal settlement and market town - losses                                                                                                                                                                                                                                                                                                                                                                                                                                                                                                                                                                                                                                                                                                                                                      | 2                                                  |
| Table 3B - by principal settlement and market town - losses  Table 3C - by principal settlement and market town - net                                                                                                                                                                                                                                                                                                                                                                                                                                                                                                                                                                                                                                                                                            |                                                    |
| Table 3C - by principal settlement and market town - net  Large sites                                                                                                                                                                                                                                                                                                                                                                                                                                                                                                                                                                                                                                                                                                                                            | 29                                                 |
| Table 3C - by principal settlement and market town - net  Large sites  Large sites survey notes  East Wiltshire large sites tables 4.1 - 4.4 - Devizes, Marlborough, Pewsey and Tidworth                                                                                                                                                                                                                                                                                                                                                                                                                                                                                                                                                                                                                         | 3:                                                 |
| Table 3C - by principal settlement and market town - net  Large sites  Large sites survey notes  East Wiltshire large sites tables 4.1 - 4.4 - Devizes, Marlborough, Pewsey and Tidworth Community Areas                                                                                                                                                                                                                                                                                                                                                                                                                                                                                                                                                                                                         | 33                                                 |
| Table 3C - by principal settlement and market town - net  Large sites  Large sites survey notes  East Wiltshire large sites tables 4.1 - 4.4 - Devizes, Marlborough, Pewsey and Tidworth Community Areas  East Wiltshire site location maps  North Wiltshire large sites tables 4.5 - 4.9 - Calne, Chippenham, Corsham, Malmesbury                                                                                                                                                                                                                                                                                                                                                                                                                                                                               | 3:                                                 |
| Table 3C - by principal settlement and market town - net  Large sites  Large sites survey notes  East Wiltshire large sites tables 4.1 - 4.4 - Devizes, Marlborough, Pewsey and Tidworth Community Areas  East Wiltshire site location maps  North Wiltshire large sites tables 4.5 - 4.9 - Calne, Chippenham, Corsham, Malmesbury and Royal Wootton Bassett & Cricklade Community Areas  North Wiltshire site location maps                                                                                                                                                                                                                                                                                                                                                                                     | 3;<br>3;<br>3;<br>3;                               |
| Table 3C - by principal settlement and market town - net  Large sites  Large sites survey notes  East Wiltshire large sites tables 4.1 - 4.4 - Devizes, Marlborough, Pewsey and Tidworth Community Areas  East Wiltshire site location maps  North Wiltshire large sites tables 4.5 - 4.9 - Calne, Chippenham, Corsham, Malmesbury and Royal Wootton Bassett & Cricklade Community Areas  North Wiltshire site location maps  South Wiltshire large sites tables 4.10 - 4.14 - Amesbury, Downton, Mere, Salisbury, Tisbury and Wilton Community Areas                                                                                                                                                                                                                                                            | 3:<br>3:<br>3:<br>3:<br>4:<br>4:                   |
| Large sites  Large sites survey notes  East Wiltshire large sites tables 4.1 - 4.4 - Devizes, Marlborough, Pewsey and Tidworth Community Areas  East Wiltshire site location maps  North Wiltshire large sites tables 4.5 - 4.9 - Calne, Chippenham, Corsham, Malmesbury and Royal Wootton Bassett & Cricklade Community Areas  North Wiltshire site location maps  South Wiltshire large sites tables 4.10 - 4.14 - Amesbury, Downton, Mere, Salisbury, Tisbury and Wilton Community Areas  South Wiltshire site location maps                                                                                                                                                                                                                                                                                  | 3:<br>3:<br>3:<br>3:<br>4:<br>4:                   |
| Large sites  Large sites survey notes  East Wiltshire large sites tables 4.1 - 4.4 - Devizes, Marlborough, Pewsey and Tidworth Community Areas  East Wiltshire site location maps  North Wiltshire large sites tables 4.5 - 4.9 - Calne, Chippenham, Corsham, Malmesbury and Royal Wootton Bassett & Cricklade Community Areas  North Wiltshire site location maps  South Wiltshire large sites tables 4.10 - 4.14 - Amesbury, Downton, Mere, Salisbury, Tisbury and Wilton Community Areas  South Wiltshire site location maps  West Wiltshire large sites tables 4.15 - 4.19 - Bradford on Avon, Melksham, Trowbridge, Warminster and Westbury Community Areas                                                                                                                                                 | 3;<br>3;<br>3;<br>4;<br>4;                         |
| Large sites  Large sites survey notes  East Wiltshire large sites tables 4.1 - 4.4 - Devizes, Marlborough, Pewsey and Tidworth Community Areas  East Wiltshire site location maps  North Wiltshire large sites tables 4.5 - 4.9 - Calne, Chippenham, Corsham, Malmesbury and Royal Wootton Bassett & Cricklade Community Areas  North Wiltshire site location maps  South Wiltshire large sites tables 4.10 - 4.14 - Amesbury, Downton, Mere, Salisbury, Tisbury and Wilton Community Areas  South Wiltshire site location maps  West Wiltshire large sites tables 4.15 - 4.19 - Bradford on Avon, Melksham, Trowbridge, Warminster and Westbury Community Areas                                                                                                                                                 | 33<br>34<br>34<br>44<br>45                         |
| Large sites  Large sites survey notes  East Wiltshire large sites tables 4.1 - 4.4 - Devizes, Marlborough, Pewsey and Tidworth Community Areas  East Wiltshire site location maps  North Wiltshire large sites tables 4.5 - 4.9 - Calne, Chippenham, Corsham, Malmesbury and Royal Wootton Bassett & Cricklade Community Areas  North Wiltshire site location maps  South Wiltshire large sites tables 4.10 - 4.14 - Amesbury, Downton, Mere, Salisbury, Tisbury and Wilton Community Areas  South Wiltshire site location maps  West Wiltshire large sites tables 4.15 - 4.19 - Bradford on Avon, Melksham, Trowbridge, Warminster and Westbury Community Areas  West Wiltshire site location maps                                                                                                              | 3:<br>3:<br>3:<br>4:<br>4:<br>5:<br>5:             |
| Table 3C - by principal settlement and market town - net  Large sites  Large sites survey notes  East Wiltshire large sites tables 4.1 - 4.4 - Devizes, Marlborough, Pewsey and Tidworth Community Areas  East Wiltshire site location maps  North Wiltshire large sites tables 4.5 - 4.9 - Calne, Chippenham, Corsham, Malmesbury and Royal Wootton Bassett & Cricklade Community Areas  North Wiltshire site location maps  South Wiltshire large sites tables 4.10 - 4.14 - Amesbury, Downton, Mere, Salisbury, Tisbury and Wilton Community Areas  South Wiltshire site location maps  West Wiltshire large sites tables 4.15 - 4.19 - Bradford on Avon, Melksham, Trowbridge, Warminster and Westbury Community Areas  West Wiltshire site location maps  Table 4.20 - replacement dwellings on large sites | 3;<br>3;<br>3;<br>4;<br>4;<br>5;                   |
|                                                                                                                                                                                                                                                                                                                                                                                                                                                                                                                                                                                                                                                                                                                                                                                                                  | 25<br>25<br>33<br>34<br>36<br>44<br>45<br>55<br>56 |