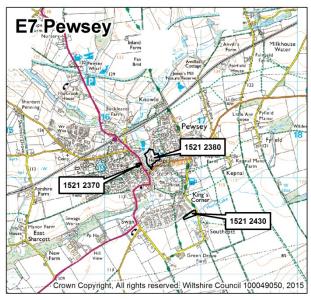

#### Introduction and commentary

| Map of Wiltshire – housing market areas                                                                                                                                                                                                                                                                                                                                                                                                                                                                                                                                                                                                                                                                                                                                                                          | 3                                                  |
|------------------------------------------------------------------------------------------------------------------------------------------------------------------------------------------------------------------------------------------------------------------------------------------------------------------------------------------------------------------------------------------------------------------------------------------------------------------------------------------------------------------------------------------------------------------------------------------------------------------------------------------------------------------------------------------------------------------------------------------------------------------------------------------------------------------|----------------------------------------------------|
| Map of community areas                                                                                                                                                                                                                                                                                                                                                                                                                                                                                                                                                                                                                                                                                                                                                                                           | 4                                                  |
| Introduction                                                                                                                                                                                                                                                                                                                                                                                                                                                                                                                                                                                                                                                                                                                                                                                                     | 5                                                  |
| Commentary                                                                                                                                                                                                                                                                                                                                                                                                                                                                                                                                                                                                                                                                                                                                                                                                       | 7                                                  |
| Provisions                                                                                                                                                                                                                                                                                                                                                                                                                                                                                                                                                                                                                                                                                                                                                                                                       |                                                    |
| Completion and hard and soft commitments as compared to the Wiltshire Core Strategy                                                                                                                                                                                                                                                                                                                                                                                                                                                                                                                                                                                                                                                                                                                              | 8                                                  |
| Housing completions and hard commitments                                                                                                                                                                                                                                                                                                                                                                                                                                                                                                                                                                                                                                                                                                                                                                         |                                                    |
| Table 1A - by housing market area - gross                                                                                                                                                                                                                                                                                                                                                                                                                                                                                                                                                                                                                                                                                                                                                                        | 9                                                  |
| Table 1B - by housing market area - losses                                                                                                                                                                                                                                                                                                                                                                                                                                                                                                                                                                                                                                                                                                                                                                       | 10                                                 |
| Table 1C - by housing market area - net                                                                                                                                                                                                                                                                                                                                                                                                                                                                                                                                                                                                                                                                                                                                                                          | 1                                                  |
| Table 2A - by community area - gross                                                                                                                                                                                                                                                                                                                                                                                                                                                                                                                                                                                                                                                                                                                                                                             | 1:                                                 |
| Table 2B - by community area - losses                                                                                                                                                                                                                                                                                                                                                                                                                                                                                                                                                                                                                                                                                                                                                                            | 1                                                  |
| Table 2C - by community area - net                                                                                                                                                                                                                                                                                                                                                                                                                                                                                                                                                                                                                                                                                                                                                                               | 1                                                  |
| Table 3A - by principal settlement and market town - gross                                                                                                                                                                                                                                                                                                                                                                                                                                                                                                                                                                                                                                                                                                                                                       | 2                                                  |
|                                                                                                                                                                                                                                                                                                                                                                                                                                                                                                                                                                                                                                                                                                                                                                                                                  |                                                    |
| Table 3B - by principal settlement and market town - losses                                                                                                                                                                                                                                                                                                                                                                                                                                                                                                                                                                                                                                                                                                                                                      | 2                                                  |
| Table 3B - by principal settlement and market town - losses  Table 3C - by principal settlement and market town - net                                                                                                                                                                                                                                                                                                                                                                                                                                                                                                                                                                                                                                                                                            |                                                    |
| Table 3C - by principal settlement and market town - net  Large sites                                                                                                                                                                                                                                                                                                                                                                                                                                                                                                                                                                                                                                                                                                                                            | 29                                                 |
| Table 3C - by principal settlement and market town - net  Large sites  Large sites survey notes  East Wiltshire large sites tables 4.1 - 4.4 - Devizes, Marlborough, Pewsey and Tidworth                                                                                                                                                                                                                                                                                                                                                                                                                                                                                                                                                                                                                         | 3:                                                 |
| Table 3C - by principal settlement and market town - net  Large sites  Large sites survey notes  East Wiltshire large sites tables 4.1 - 4.4 - Devizes, Marlborough, Pewsey and Tidworth Community Areas                                                                                                                                                                                                                                                                                                                                                                                                                                                                                                                                                                                                         | 33                                                 |
| Table 3C - by principal settlement and market town - net  Large sites  Large sites survey notes  East Wiltshire large sites tables 4.1 - 4.4 - Devizes, Marlborough, Pewsey and Tidworth Community Areas  East Wiltshire site location maps  North Wiltshire large sites tables 4.5 - 4.9 - Calne, Chippenham, Corsham, Malmesbury                                                                                                                                                                                                                                                                                                                                                                                                                                                                               | 3:                                                 |
| Table 3C - by principal settlement and market town - net  Large sites  Large sites survey notes  East Wiltshire large sites tables 4.1 - 4.4 - Devizes, Marlborough, Pewsey and Tidworth Community Areas  East Wiltshire site location maps  North Wiltshire large sites tables 4.5 - 4.9 - Calne, Chippenham, Corsham, Malmesbury and Royal Wootton Bassett & Cricklade Community Areas  North Wiltshire site location maps                                                                                                                                                                                                                                                                                                                                                                                     | 3;<br>3;<br>3;<br>3;                               |
| Table 3C - by principal settlement and market town - net  Large sites  Large sites survey notes  East Wiltshire large sites tables 4.1 - 4.4 - Devizes, Marlborough, Pewsey and Tidworth Community Areas  East Wiltshire site location maps  North Wiltshire large sites tables 4.5 - 4.9 - Calne, Chippenham, Corsham, Malmesbury and Royal Wootton Bassett & Cricklade Community Areas  North Wiltshire site location maps  South Wiltshire large sites tables 4.10 - 4.14 - Amesbury, Downton, Mere, Salisbury, Tisbury and Wilton Community Areas                                                                                                                                                                                                                                                            | 3:<br>3:<br>3:<br>3:<br>4:<br>4:                   |
| Large sites  Large sites survey notes  East Wiltshire large sites tables 4.1 - 4.4 - Devizes, Marlborough, Pewsey and Tidworth Community Areas  East Wiltshire site location maps  North Wiltshire large sites tables 4.5 - 4.9 - Calne, Chippenham, Corsham, Malmesbury and Royal Wootton Bassett & Cricklade Community Areas  North Wiltshire site location maps  South Wiltshire large sites tables 4.10 - 4.14 - Amesbury, Downton, Mere, Salisbury, Tisbury and Wilton Community Areas  South Wiltshire site location maps                                                                                                                                                                                                                                                                                  | 3:<br>3:<br>3:<br>3:<br>4:<br>4:                   |
| Large sites  Large sites survey notes  East Wiltshire large sites tables 4.1 - 4.4 - Devizes, Marlborough, Pewsey and Tidworth Community Areas  East Wiltshire site location maps  North Wiltshire large sites tables 4.5 - 4.9 - Calne, Chippenham, Corsham, Malmesbury and Royal Wootton Bassett & Cricklade Community Areas  North Wiltshire site location maps  South Wiltshire large sites tables 4.10 - 4.14 - Amesbury, Downton, Mere, Salisbury, Tisbury and Wilton Community Areas  South Wiltshire site location maps  West Wiltshire large sites tables 4.15 - 4.19 - Bradford on Avon, Melksham, Trowbridge, Warminster and Westbury Community Areas                                                                                                                                                 | 3;<br>3;<br>3;<br>4;<br>4;                         |
| Large sites  Large sites survey notes  East Wiltshire large sites tables 4.1 - 4.4 - Devizes, Marlborough, Pewsey and Tidworth Community Areas  East Wiltshire site location maps  North Wiltshire large sites tables 4.5 - 4.9 - Calne, Chippenham, Corsham, Malmesbury and Royal Wootton Bassett & Cricklade Community Areas  North Wiltshire site location maps  South Wiltshire large sites tables 4.10 - 4.14 - Amesbury, Downton, Mere, Salisbury, Tisbury and Wilton Community Areas  South Wiltshire site location maps  West Wiltshire large sites tables 4.15 - 4.19 - Bradford on Avon, Melksham, Trowbridge, Warminster and Westbury Community Areas                                                                                                                                                 | 33<br>34<br>34<br>44<br>45                         |
| Large sites  Large sites survey notes  East Wiltshire large sites tables 4.1 - 4.4 - Devizes, Marlborough, Pewsey and Tidworth Community Areas  East Wiltshire site location maps  North Wiltshire large sites tables 4.5 - 4.9 - Calne, Chippenham, Corsham, Malmesbury and Royal Wootton Bassett & Cricklade Community Areas  North Wiltshire site location maps  South Wiltshire large sites tables 4.10 - 4.14 - Amesbury, Downton, Mere, Salisbury, Tisbury and Wilton Community Areas  South Wiltshire site location maps  West Wiltshire large sites tables 4.15 - 4.19 - Bradford on Avon, Melksham, Trowbridge, Warminster and Westbury Community Areas  West Wiltshire site location maps                                                                                                              | 3:<br>3:<br>3:<br>4:<br>4:<br>5:<br>5:             |
| Table 3C - by principal settlement and market town - net  Large sites  Large sites survey notes  East Wiltshire large sites tables 4.1 - 4.4 - Devizes, Marlborough, Pewsey and Tidworth Community Areas  East Wiltshire site location maps  North Wiltshire large sites tables 4.5 - 4.9 - Calne, Chippenham, Corsham, Malmesbury and Royal Wootton Bassett & Cricklade Community Areas  North Wiltshire site location maps  South Wiltshire large sites tables 4.10 - 4.14 - Amesbury, Downton, Mere, Salisbury, Tisbury and Wilton Community Areas  South Wiltshire site location maps  West Wiltshire large sites tables 4.15 - 4.19 - Bradford on Avon, Melksham, Trowbridge, Warminster and Westbury Community Areas  West Wiltshire site location maps  Table 4.20 - replacement dwellings on large sites | 3;<br>3;<br>3;<br>4;<br>4;<br>5;                   |
|                                                                                                                                                                                                                                                                                                                                                                                                                                                                                                                                                                                                                                                                                                                                                                                                                  | 25<br>25<br>33<br>34<br>36<br>44<br>45<br>55<br>56 |