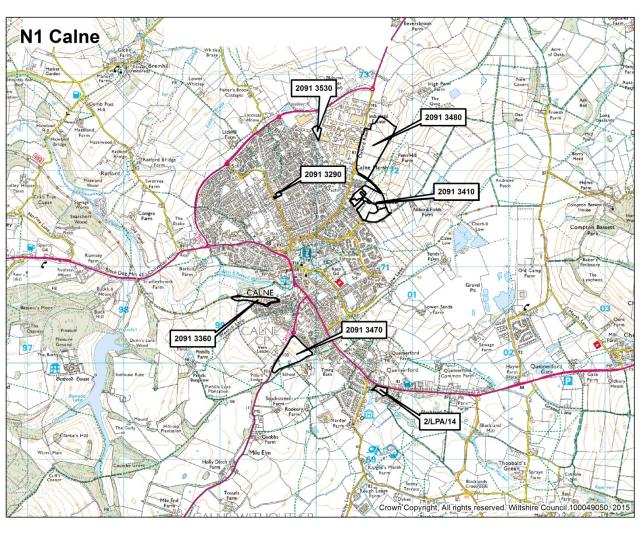

#### Introduction and commentary

| Map of Wiltshire – housing market areas                                                                                                                                                                                                                                                                                                                                                                                                                                                                                                                                                                                                                                                                                                                                                                          | 3                                                  |
|------------------------------------------------------------------------------------------------------------------------------------------------------------------------------------------------------------------------------------------------------------------------------------------------------------------------------------------------------------------------------------------------------------------------------------------------------------------------------------------------------------------------------------------------------------------------------------------------------------------------------------------------------------------------------------------------------------------------------------------------------------------------------------------------------------------|----------------------------------------------------|
| Map of community areas                                                                                                                                                                                                                                                                                                                                                                                                                                                                                                                                                                                                                                                                                                                                                                                           | 4                                                  |
| Introduction                                                                                                                                                                                                                                                                                                                                                                                                                                                                                                                                                                                                                                                                                                                                                                                                     | 5                                                  |
| Commentary                                                                                                                                                                                                                                                                                                                                                                                                                                                                                                                                                                                                                                                                                                                                                                                                       | 7                                                  |
| Provisions                                                                                                                                                                                                                                                                                                                                                                                                                                                                                                                                                                                                                                                                                                                                                                                                       |                                                    |
| Completion and hard and soft commitments as compared to the Wiltshire Core Strategy                                                                                                                                                                                                                                                                                                                                                                                                                                                                                                                                                                                                                                                                                                                              | 8                                                  |
| Housing completions and hard commitments                                                                                                                                                                                                                                                                                                                                                                                                                                                                                                                                                                                                                                                                                                                                                                         |                                                    |
| Table 1A - by housing market area - gross                                                                                                                                                                                                                                                                                                                                                                                                                                                                                                                                                                                                                                                                                                                                                                        | 9                                                  |
| Table 1B - by housing market area - losses                                                                                                                                                                                                                                                                                                                                                                                                                                                                                                                                                                                                                                                                                                                                                                       | 10                                                 |
| Table 1C - by housing market area - net                                                                                                                                                                                                                                                                                                                                                                                                                                                                                                                                                                                                                                                                                                                                                                          | 1                                                  |
| Table 2A - by community area - gross                                                                                                                                                                                                                                                                                                                                                                                                                                                                                                                                                                                                                                                                                                                                                                             | 1:                                                 |
| Table 2B - by community area - losses                                                                                                                                                                                                                                                                                                                                                                                                                                                                                                                                                                                                                                                                                                                                                                            | 1                                                  |
| Table 2C - by community area - net                                                                                                                                                                                                                                                                                                                                                                                                                                                                                                                                                                                                                                                                                                                                                                               | 1                                                  |
| Table 3A - by principal settlement and market town - gross                                                                                                                                                                                                                                                                                                                                                                                                                                                                                                                                                                                                                                                                                                                                                       | 2                                                  |
|                                                                                                                                                                                                                                                                                                                                                                                                                                                                                                                                                                                                                                                                                                                                                                                                                  |                                                    |
| Table 3B - by principal settlement and market town - losses                                                                                                                                                                                                                                                                                                                                                                                                                                                                                                                                                                                                                                                                                                                                                      | 2                                                  |
| Table 3B - by principal settlement and market town - losses  Table 3C - by principal settlement and market town - net                                                                                                                                                                                                                                                                                                                                                                                                                                                                                                                                                                                                                                                                                            |                                                    |
| Table 3C - by principal settlement and market town - net  Large sites                                                                                                                                                                                                                                                                                                                                                                                                                                                                                                                                                                                                                                                                                                                                            | 29                                                 |
| Table 3C - by principal settlement and market town - net  Large sites  Large sites survey notes  East Wiltshire large sites tables 4.1 - 4.4 - Devizes, Marlborough, Pewsey and Tidworth                                                                                                                                                                                                                                                                                                                                                                                                                                                                                                                                                                                                                         | 3:                                                 |
| Table 3C - by principal settlement and market town - net  Large sites  Large sites survey notes  East Wiltshire large sites tables 4.1 - 4.4 - Devizes, Marlborough, Pewsey and Tidworth Community Areas                                                                                                                                                                                                                                                                                                                                                                                                                                                                                                                                                                                                         | 33                                                 |
| Table 3C - by principal settlement and market town - net  Large sites  Large sites survey notes  East Wiltshire large sites tables 4.1 - 4.4 - Devizes, Marlborough, Pewsey and Tidworth Community Areas  East Wiltshire site location maps  North Wiltshire large sites tables 4.5 - 4.9 - Calne, Chippenham, Corsham, Malmesbury                                                                                                                                                                                                                                                                                                                                                                                                                                                                               | 3:                                                 |
| Table 3C - by principal settlement and market town - net  Large sites  Large sites survey notes  East Wiltshire large sites tables 4.1 - 4.4 - Devizes, Marlborough, Pewsey and Tidworth Community Areas  East Wiltshire site location maps  North Wiltshire large sites tables 4.5 - 4.9 - Calne, Chippenham, Corsham, Malmesbury and Royal Wootton Bassett & Cricklade Community Areas  North Wiltshire site location maps                                                                                                                                                                                                                                                                                                                                                                                     | 3;<br>3;<br>3;<br>3;                               |
| Table 3C - by principal settlement and market town - net  Large sites  Large sites survey notes  East Wiltshire large sites tables 4.1 - 4.4 - Devizes, Marlborough, Pewsey and Tidworth Community Areas  East Wiltshire site location maps  North Wiltshire large sites tables 4.5 - 4.9 - Calne, Chippenham, Corsham, Malmesbury and Royal Wootton Bassett & Cricklade Community Areas  North Wiltshire site location maps  South Wiltshire large sites tables 4.10 - 4.14 - Amesbury, Downton, Mere, Salisbury, Tisbury and Wilton Community Areas                                                                                                                                                                                                                                                            | 3:<br>3:<br>3:<br>3:<br>4:<br>4:                   |
| Large sites  Large sites survey notes  East Wiltshire large sites tables 4.1 - 4.4 - Devizes, Marlborough, Pewsey and Tidworth Community Areas  East Wiltshire site location maps  North Wiltshire large sites tables 4.5 - 4.9 - Calne, Chippenham, Corsham, Malmesbury and Royal Wootton Bassett & Cricklade Community Areas  North Wiltshire site location maps  South Wiltshire large sites tables 4.10 - 4.14 - Amesbury, Downton, Mere, Salisbury, Tisbury and Wilton Community Areas  South Wiltshire site location maps                                                                                                                                                                                                                                                                                  | 3:<br>3:<br>3:<br>3:<br>4:<br>4:                   |
| Large sites  Large sites survey notes  East Wiltshire large sites tables 4.1 - 4.4 - Devizes, Marlborough, Pewsey and Tidworth Community Areas  East Wiltshire site location maps  North Wiltshire large sites tables 4.5 - 4.9 - Calne, Chippenham, Corsham, Malmesbury and Royal Wootton Bassett & Cricklade Community Areas  North Wiltshire site location maps  South Wiltshire large sites tables 4.10 - 4.14 - Amesbury, Downton, Mere, Salisbury, Tisbury and Wilton Community Areas  South Wiltshire site location maps  West Wiltshire large sites tables 4.15 - 4.19 - Bradford on Avon, Melksham, Trowbridge, Warminster and Westbury Community Areas                                                                                                                                                 | 3;<br>3;<br>3;<br>4;<br>4;                         |
| Large sites  Large sites survey notes  East Wiltshire large sites tables 4.1 - 4.4 - Devizes, Marlborough, Pewsey and Tidworth Community Areas  East Wiltshire site location maps  North Wiltshire large sites tables 4.5 - 4.9 - Calne, Chippenham, Corsham, Malmesbury and Royal Wootton Bassett & Cricklade Community Areas  North Wiltshire site location maps  South Wiltshire large sites tables 4.10 - 4.14 - Amesbury, Downton, Mere, Salisbury, Tisbury and Wilton Community Areas  South Wiltshire site location maps  West Wiltshire large sites tables 4.15 - 4.19 - Bradford on Avon, Melksham, Trowbridge, Warminster and Westbury Community Areas                                                                                                                                                 | 33<br>34<br>34<br>44<br>45                         |
| Large sites  Large sites survey notes  East Wiltshire large sites tables 4.1 - 4.4 - Devizes, Marlborough, Pewsey and Tidworth Community Areas  East Wiltshire site location maps  North Wiltshire large sites tables 4.5 - 4.9 - Calne, Chippenham, Corsham, Malmesbury and Royal Wootton Bassett & Cricklade Community Areas  North Wiltshire site location maps  South Wiltshire large sites tables 4.10 - 4.14 - Amesbury, Downton, Mere, Salisbury, Tisbury and Wilton Community Areas  South Wiltshire site location maps  West Wiltshire large sites tables 4.15 - 4.19 - Bradford on Avon, Melksham, Trowbridge, Warminster and Westbury Community Areas  West Wiltshire site location maps                                                                                                              | 3:<br>3:<br>3:<br>4:<br>4:<br>5:<br>5:             |
| Table 3C - by principal settlement and market town - net  Large sites  Large sites survey notes  East Wiltshire large sites tables 4.1 - 4.4 - Devizes, Marlborough, Pewsey and Tidworth Community Areas  East Wiltshire site location maps  North Wiltshire large sites tables 4.5 - 4.9 - Calne, Chippenham, Corsham, Malmesbury and Royal Wootton Bassett & Cricklade Community Areas  North Wiltshire site location maps  South Wiltshire large sites tables 4.10 - 4.14 - Amesbury, Downton, Mere, Salisbury, Tisbury and Wilton Community Areas  South Wiltshire site location maps  West Wiltshire large sites tables 4.15 - 4.19 - Bradford on Avon, Melksham, Trowbridge, Warminster and Westbury Community Areas  West Wiltshire site location maps  Table 4.20 - replacement dwellings on large sites | 3;<br>3;<br>3;<br>4;<br>4;<br>5;                   |
|                                                                                                                                                                                                                                                                                                                                                                                                                                                                                                                                                                                                                                                                                                                                                                                                                  | 25<br>25<br>33<br>34<br>36<br>44<br>45<br>55<br>56 |