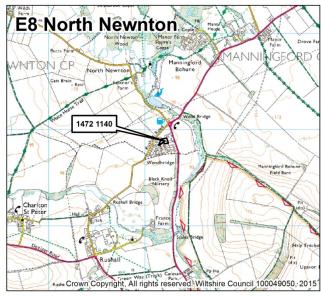

#### Introduction and commentary

| Map of Wiltshire – housing market areas                                                                                                                                                                                                                                                                                                                                                                                                                                                                                                                                                                                                                                                                                                                                                                          | 3                                                  |
|------------------------------------------------------------------------------------------------------------------------------------------------------------------------------------------------------------------------------------------------------------------------------------------------------------------------------------------------------------------------------------------------------------------------------------------------------------------------------------------------------------------------------------------------------------------------------------------------------------------------------------------------------------------------------------------------------------------------------------------------------------------------------------------------------------------|----------------------------------------------------|
| Map of community areas                                                                                                                                                                                                                                                                                                                                                                                                                                                                                                                                                                                                                                                                                                                                                                                           | 4                                                  |
| Introduction                                                                                                                                                                                                                                                                                                                                                                                                                                                                                                                                                                                                                                                                                                                                                                                                     | 5                                                  |
| Commentary                                                                                                                                                                                                                                                                                                                                                                                                                                                                                                                                                                                                                                                                                                                                                                                                       | 7                                                  |
| Provisions                                                                                                                                                                                                                                                                                                                                                                                                                                                                                                                                                                                                                                                                                                                                                                                                       |                                                    |
| Completion and hard and soft commitments as compared to the Wiltshire Core Strategy                                                                                                                                                                                                                                                                                                                                                                                                                                                                                                                                                                                                                                                                                                                              | 8                                                  |
| Housing completions and hard commitments                                                                                                                                                                                                                                                                                                                                                                                                                                                                                                                                                                                                                                                                                                                                                                         |                                                    |
| Table 1A - by housing market area - gross                                                                                                                                                                                                                                                                                                                                                                                                                                                                                                                                                                                                                                                                                                                                                                        | 9                                                  |
| Table 1B - by housing market area - losses                                                                                                                                                                                                                                                                                                                                                                                                                                                                                                                                                                                                                                                                                                                                                                       | 10                                                 |
| Table 1C - by housing market area - net                                                                                                                                                                                                                                                                                                                                                                                                                                                                                                                                                                                                                                                                                                                                                                          | 1                                                  |
| Table 2A - by community area - gross                                                                                                                                                                                                                                                                                                                                                                                                                                                                                                                                                                                                                                                                                                                                                                             | 1:                                                 |
| Table 2B - by community area - losses                                                                                                                                                                                                                                                                                                                                                                                                                                                                                                                                                                                                                                                                                                                                                                            | 1                                                  |
| Table 2C - by community area - net                                                                                                                                                                                                                                                                                                                                                                                                                                                                                                                                                                                                                                                                                                                                                                               | 1                                                  |
| Table 3A - by principal settlement and market town - gross                                                                                                                                                                                                                                                                                                                                                                                                                                                                                                                                                                                                                                                                                                                                                       | 2                                                  |
|                                                                                                                                                                                                                                                                                                                                                                                                                                                                                                                                                                                                                                                                                                                                                                                                                  |                                                    |
| Table 3B - by principal settlement and market town - losses                                                                                                                                                                                                                                                                                                                                                                                                                                                                                                                                                                                                                                                                                                                                                      | 2                                                  |
| Table 3B - by principal settlement and market town - losses  Table 3C - by principal settlement and market town - net                                                                                                                                                                                                                                                                                                                                                                                                                                                                                                                                                                                                                                                                                            |                                                    |
| Table 3C - by principal settlement and market town - net  Large sites                                                                                                                                                                                                                                                                                                                                                                                                                                                                                                                                                                                                                                                                                                                                            | 29                                                 |
| Table 3C - by principal settlement and market town - net  Large sites  Large sites survey notes  East Wiltshire large sites tables 4.1 - 4.4 - Devizes, Marlborough, Pewsey and Tidworth                                                                                                                                                                                                                                                                                                                                                                                                                                                                                                                                                                                                                         | 3:                                                 |
| Table 3C - by principal settlement and market town - net  Large sites  Large sites survey notes  East Wiltshire large sites tables 4.1 - 4.4 - Devizes, Marlborough, Pewsey and Tidworth Community Areas                                                                                                                                                                                                                                                                                                                                                                                                                                                                                                                                                                                                         | 33                                                 |
| Table 3C - by principal settlement and market town - net  Large sites  Large sites survey notes  East Wiltshire large sites tables 4.1 - 4.4 - Devizes, Marlborough, Pewsey and Tidworth Community Areas  East Wiltshire site location maps  North Wiltshire large sites tables 4.5 - 4.9 - Calne, Chippenham, Corsham, Malmesbury                                                                                                                                                                                                                                                                                                                                                                                                                                                                               | 3:                                                 |
| Table 3C - by principal settlement and market town - net  Large sites  Large sites survey notes  East Wiltshire large sites tables 4.1 - 4.4 - Devizes, Marlborough, Pewsey and Tidworth Community Areas  East Wiltshire site location maps  North Wiltshire large sites tables 4.5 - 4.9 - Calne, Chippenham, Corsham, Malmesbury and Royal Wootton Bassett & Cricklade Community Areas  North Wiltshire site location maps                                                                                                                                                                                                                                                                                                                                                                                     | 3;<br>3;<br>3;<br>3;                               |
| Table 3C - by principal settlement and market town - net  Large sites  Large sites survey notes  East Wiltshire large sites tables 4.1 - 4.4 - Devizes, Marlborough, Pewsey and Tidworth Community Areas  East Wiltshire site location maps  North Wiltshire large sites tables 4.5 - 4.9 - Calne, Chippenham, Corsham, Malmesbury and Royal Wootton Bassett & Cricklade Community Areas  North Wiltshire site location maps  South Wiltshire large sites tables 4.10 - 4.14 - Amesbury, Downton, Mere, Salisbury, Tisbury and Wilton Community Areas                                                                                                                                                                                                                                                            | 3:<br>3:<br>3:<br>3:<br>4:<br>4:                   |
| Large sites  Large sites survey notes  East Wiltshire large sites tables 4.1 - 4.4 - Devizes, Marlborough, Pewsey and Tidworth Community Areas  East Wiltshire site location maps  North Wiltshire large sites tables 4.5 - 4.9 - Calne, Chippenham, Corsham, Malmesbury and Royal Wootton Bassett & Cricklade Community Areas  North Wiltshire site location maps  South Wiltshire large sites tables 4.10 - 4.14 - Amesbury, Downton, Mere, Salisbury, Tisbury and Wilton Community Areas  South Wiltshire site location maps                                                                                                                                                                                                                                                                                  | 3:<br>3:<br>3:<br>3:<br>4:<br>4:                   |
| Large sites  Large sites survey notes  East Wiltshire large sites tables 4.1 - 4.4 - Devizes, Marlborough, Pewsey and Tidworth Community Areas  East Wiltshire site location maps  North Wiltshire large sites tables 4.5 - 4.9 - Calne, Chippenham, Corsham, Malmesbury and Royal Wootton Bassett & Cricklade Community Areas  North Wiltshire site location maps  South Wiltshire large sites tables 4.10 - 4.14 - Amesbury, Downton, Mere, Salisbury, Tisbury and Wilton Community Areas  South Wiltshire site location maps  West Wiltshire large sites tables 4.15 - 4.19 - Bradford on Avon, Melksham, Trowbridge, Warminster and Westbury Community Areas                                                                                                                                                 | 3;<br>3;<br>3;<br>4;<br>4;                         |
| Large sites  Large sites survey notes  East Wiltshire large sites tables 4.1 - 4.4 - Devizes, Marlborough, Pewsey and Tidworth Community Areas  East Wiltshire site location maps  North Wiltshire large sites tables 4.5 - 4.9 - Calne, Chippenham, Corsham, Malmesbury and Royal Wootton Bassett & Cricklade Community Areas  North Wiltshire site location maps  South Wiltshire large sites tables 4.10 - 4.14 - Amesbury, Downton, Mere, Salisbury, Tisbury and Wilton Community Areas  South Wiltshire site location maps  West Wiltshire large sites tables 4.15 - 4.19 - Bradford on Avon, Melksham, Trowbridge, Warminster and Westbury Community Areas                                                                                                                                                 | 33<br>34<br>34<br>44<br>45                         |
| Large sites  Large sites survey notes  East Wiltshire large sites tables 4.1 - 4.4 - Devizes, Marlborough, Pewsey and Tidworth Community Areas  East Wiltshire site location maps  North Wiltshire large sites tables 4.5 - 4.9 - Calne, Chippenham, Corsham, Malmesbury and Royal Wootton Bassett & Cricklade Community Areas  North Wiltshire site location maps  South Wiltshire large sites tables 4.10 - 4.14 - Amesbury, Downton, Mere, Salisbury, Tisbury and Wilton Community Areas  South Wiltshire site location maps  West Wiltshire large sites tables 4.15 - 4.19 - Bradford on Avon, Melksham, Trowbridge, Warminster and Westbury Community Areas  West Wiltshire site location maps                                                                                                              | 3:<br>3:<br>3:<br>4:<br>4:<br>5:<br>5:             |
| Table 3C - by principal settlement and market town - net  Large sites  Large sites survey notes  East Wiltshire large sites tables 4.1 - 4.4 - Devizes, Marlborough, Pewsey and Tidworth Community Areas  East Wiltshire site location maps  North Wiltshire large sites tables 4.5 - 4.9 - Calne, Chippenham, Corsham, Malmesbury and Royal Wootton Bassett & Cricklade Community Areas  North Wiltshire site location maps  South Wiltshire large sites tables 4.10 - 4.14 - Amesbury, Downton, Mere, Salisbury, Tisbury and Wilton Community Areas  South Wiltshire site location maps  West Wiltshire large sites tables 4.15 - 4.19 - Bradford on Avon, Melksham, Trowbridge, Warminster and Westbury Community Areas  West Wiltshire site location maps  Table 4.20 - replacement dwellings on large sites | 3;<br>3;<br>3;<br>4;<br>4;<br>5;                   |
|                                                                                                                                                                                                                                                                                                                                                                                                                                                                                                                                                                                                                                                                                                                                                                                                                  | 25<br>25<br>33<br>34<br>36<br>44<br>45<br>55<br>56 |