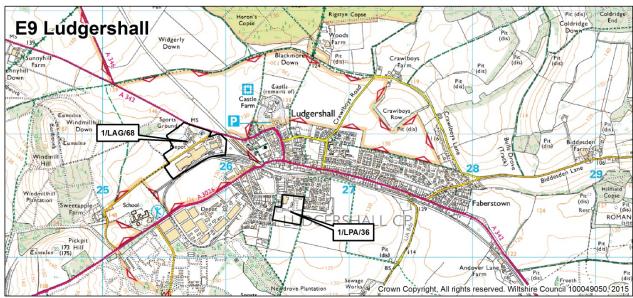

#### Introduction and commentary

| Map of Wiltshire – housing market areas                                                                                                                                                                                                                                                                                                                                                                                                                                                                                                                                                                                                                                                                                                                                                                          | 3                                                  |
|------------------------------------------------------------------------------------------------------------------------------------------------------------------------------------------------------------------------------------------------------------------------------------------------------------------------------------------------------------------------------------------------------------------------------------------------------------------------------------------------------------------------------------------------------------------------------------------------------------------------------------------------------------------------------------------------------------------------------------------------------------------------------------------------------------------|----------------------------------------------------|
| Map of community areas                                                                                                                                                                                                                                                                                                                                                                                                                                                                                                                                                                                                                                                                                                                                                                                           | 4                                                  |
| Introduction                                                                                                                                                                                                                                                                                                                                                                                                                                                                                                                                                                                                                                                                                                                                                                                                     | 5                                                  |
| Commentary                                                                                                                                                                                                                                                                                                                                                                                                                                                                                                                                                                                                                                                                                                                                                                                                       | 7                                                  |
| Provisions                                                                                                                                                                                                                                                                                                                                                                                                                                                                                                                                                                                                                                                                                                                                                                                                       |                                                    |
| Completion and hard and soft commitments as compared to the Wiltshire Core Strategy                                                                                                                                                                                                                                                                                                                                                                                                                                                                                                                                                                                                                                                                                                                              | 8                                                  |
| Housing completions and hard commitments                                                                                                                                                                                                                                                                                                                                                                                                                                                                                                                                                                                                                                                                                                                                                                         |                                                    |
| Table 1A - by housing market area - gross                                                                                                                                                                                                                                                                                                                                                                                                                                                                                                                                                                                                                                                                                                                                                                        | 9                                                  |
| Table 1B - by housing market area - losses                                                                                                                                                                                                                                                                                                                                                                                                                                                                                                                                                                                                                                                                                                                                                                       | 10                                                 |
| Table 1C - by housing market area - net                                                                                                                                                                                                                                                                                                                                                                                                                                                                                                                                                                                                                                                                                                                                                                          | 1                                                  |
| Table 2A - by community area - gross                                                                                                                                                                                                                                                                                                                                                                                                                                                                                                                                                                                                                                                                                                                                                                             | 1:                                                 |
| Table 2B - by community area - losses                                                                                                                                                                                                                                                                                                                                                                                                                                                                                                                                                                                                                                                                                                                                                                            | 1                                                  |
| Table 2C - by community area - net                                                                                                                                                                                                                                                                                                                                                                                                                                                                                                                                                                                                                                                                                                                                                                               | 1                                                  |
| Table 3A - by principal settlement and market town - gross                                                                                                                                                                                                                                                                                                                                                                                                                                                                                                                                                                                                                                                                                                                                                       | 2                                                  |
|                                                                                                                                                                                                                                                                                                                                                                                                                                                                                                                                                                                                                                                                                                                                                                                                                  |                                                    |
| Table 3B - by principal settlement and market town - losses                                                                                                                                                                                                                                                                                                                                                                                                                                                                                                                                                                                                                                                                                                                                                      | 2                                                  |
| Table 3B - by principal settlement and market town - losses  Table 3C - by principal settlement and market town - net                                                                                                                                                                                                                                                                                                                                                                                                                                                                                                                                                                                                                                                                                            |                                                    |
| Table 3C - by principal settlement and market town - net  Large sites                                                                                                                                                                                                                                                                                                                                                                                                                                                                                                                                                                                                                                                                                                                                            | 29                                                 |
| Table 3C - by principal settlement and market town - net  Large sites  Large sites survey notes  East Wiltshire large sites tables 4.1 - 4.4 - Devizes, Marlborough, Pewsey and Tidworth                                                                                                                                                                                                                                                                                                                                                                                                                                                                                                                                                                                                                         | 3:                                                 |
| Table 3C - by principal settlement and market town - net  Large sites  Large sites survey notes  East Wiltshire large sites tables 4.1 - 4.4 - Devizes, Marlborough, Pewsey and Tidworth Community Areas                                                                                                                                                                                                                                                                                                                                                                                                                                                                                                                                                                                                         | 33                                                 |
| Table 3C - by principal settlement and market town - net  Large sites  Large sites survey notes  East Wiltshire large sites tables 4.1 - 4.4 - Devizes, Marlborough, Pewsey and Tidworth Community Areas  East Wiltshire site location maps  North Wiltshire large sites tables 4.5 - 4.9 - Calne, Chippenham, Corsham, Malmesbury                                                                                                                                                                                                                                                                                                                                                                                                                                                                               | 3:                                                 |
| Table 3C - by principal settlement and market town - net  Large sites  Large sites survey notes  East Wiltshire large sites tables 4.1 - 4.4 - Devizes, Marlborough, Pewsey and Tidworth Community Areas  East Wiltshire site location maps  North Wiltshire large sites tables 4.5 - 4.9 - Calne, Chippenham, Corsham, Malmesbury and Royal Wootton Bassett & Cricklade Community Areas  North Wiltshire site location maps                                                                                                                                                                                                                                                                                                                                                                                     | 3;<br>3;<br>3;<br>3;                               |
| Table 3C - by principal settlement and market town - net  Large sites  Large sites survey notes  East Wiltshire large sites tables 4.1 - 4.4 - Devizes, Marlborough, Pewsey and Tidworth Community Areas  East Wiltshire site location maps  North Wiltshire large sites tables 4.5 - 4.9 - Calne, Chippenham, Corsham, Malmesbury and Royal Wootton Bassett & Cricklade Community Areas  North Wiltshire site location maps  South Wiltshire large sites tables 4.10 - 4.14 - Amesbury, Downton, Mere, Salisbury, Tisbury and Wilton Community Areas                                                                                                                                                                                                                                                            | 3:<br>3:<br>3:<br>3:<br>4:<br>4:                   |
| Large sites  Large sites survey notes  East Wiltshire large sites tables 4.1 - 4.4 - Devizes, Marlborough, Pewsey and Tidworth Community Areas  East Wiltshire site location maps  North Wiltshire large sites tables 4.5 - 4.9 - Calne, Chippenham, Corsham, Malmesbury and Royal Wootton Bassett & Cricklade Community Areas  North Wiltshire site location maps  South Wiltshire large sites tables 4.10 - 4.14 - Amesbury, Downton, Mere, Salisbury, Tisbury and Wilton Community Areas  South Wiltshire site location maps                                                                                                                                                                                                                                                                                  | 3:<br>3:<br>3:<br>3:<br>4:<br>4:                   |
| Large sites  Large sites survey notes  East Wiltshire large sites tables 4.1 - 4.4 - Devizes, Marlborough, Pewsey and Tidworth Community Areas  East Wiltshire site location maps  North Wiltshire large sites tables 4.5 - 4.9 - Calne, Chippenham, Corsham, Malmesbury and Royal Wootton Bassett & Cricklade Community Areas  North Wiltshire site location maps  South Wiltshire large sites tables 4.10 - 4.14 - Amesbury, Downton, Mere, Salisbury, Tisbury and Wilton Community Areas  South Wiltshire site location maps  West Wiltshire large sites tables 4.15 - 4.19 - Bradford on Avon, Melksham, Trowbridge, Warminster and Westbury Community Areas                                                                                                                                                 | 3;<br>3;<br>3;<br>4;<br>4;                         |
| Large sites  Large sites survey notes  East Wiltshire large sites tables 4.1 - 4.4 - Devizes, Marlborough, Pewsey and Tidworth Community Areas  East Wiltshire site location maps  North Wiltshire large sites tables 4.5 - 4.9 - Calne, Chippenham, Corsham, Malmesbury and Royal Wootton Bassett & Cricklade Community Areas  North Wiltshire site location maps  South Wiltshire large sites tables 4.10 - 4.14 - Amesbury, Downton, Mere, Salisbury, Tisbury and Wilton Community Areas  South Wiltshire site location maps  West Wiltshire large sites tables 4.15 - 4.19 - Bradford on Avon, Melksham, Trowbridge, Warminster and Westbury Community Areas                                                                                                                                                 | 33<br>34<br>34<br>44<br>45                         |
| Large sites  Large sites survey notes  East Wiltshire large sites tables 4.1 - 4.4 - Devizes, Marlborough, Pewsey and Tidworth Community Areas  East Wiltshire site location maps  North Wiltshire large sites tables 4.5 - 4.9 - Calne, Chippenham, Corsham, Malmesbury and Royal Wootton Bassett & Cricklade Community Areas  North Wiltshire site location maps  South Wiltshire large sites tables 4.10 - 4.14 - Amesbury, Downton, Mere, Salisbury, Tisbury and Wilton Community Areas  South Wiltshire site location maps  West Wiltshire large sites tables 4.15 - 4.19 - Bradford on Avon, Melksham, Trowbridge, Warminster and Westbury Community Areas  West Wiltshire site location maps                                                                                                              | 3:<br>3:<br>3:<br>4:<br>4:<br>5:<br>5:             |
| Table 3C - by principal settlement and market town - net  Large sites  Large sites survey notes  East Wiltshire large sites tables 4.1 - 4.4 - Devizes, Marlborough, Pewsey and Tidworth Community Areas  East Wiltshire site location maps  North Wiltshire large sites tables 4.5 - 4.9 - Calne, Chippenham, Corsham, Malmesbury and Royal Wootton Bassett & Cricklade Community Areas  North Wiltshire site location maps  South Wiltshire large sites tables 4.10 - 4.14 - Amesbury, Downton, Mere, Salisbury, Tisbury and Wilton Community Areas  South Wiltshire site location maps  West Wiltshire large sites tables 4.15 - 4.19 - Bradford on Avon, Melksham, Trowbridge, Warminster and Westbury Community Areas  West Wiltshire site location maps  Table 4.20 - replacement dwellings on large sites | 3;<br>3;<br>3;<br>4;<br>4;<br>5;                   |
|                                                                                                                                                                                                                                                                                                                                                                                                                                                                                                                                                                                                                                                                                                                                                                                                                  | 25<br>25<br>33<br>34<br>36<br>44<br>45<br>55<br>56 |