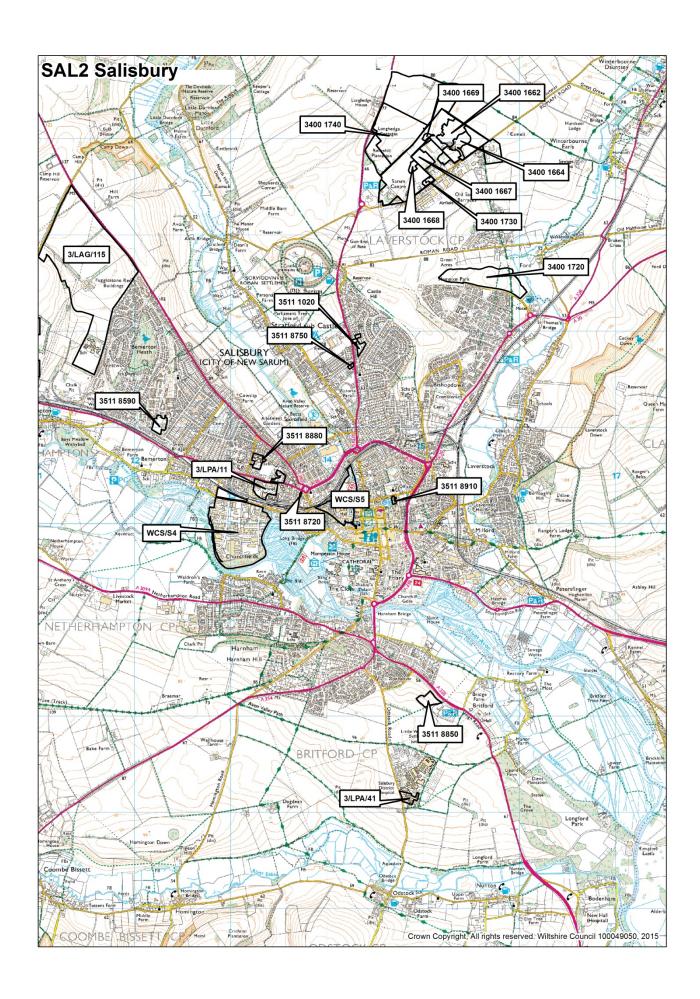

#### Introduction and commentary

| Map of Wiltshire – housing market areas                                                                                                                                                                                                                                                                                                                                                                                                                                                                                                                                                                                                                                                                                                                                                                          | 3                                                  |
|------------------------------------------------------------------------------------------------------------------------------------------------------------------------------------------------------------------------------------------------------------------------------------------------------------------------------------------------------------------------------------------------------------------------------------------------------------------------------------------------------------------------------------------------------------------------------------------------------------------------------------------------------------------------------------------------------------------------------------------------------------------------------------------------------------------|----------------------------------------------------|
| Map of community areas                                                                                                                                                                                                                                                                                                                                                                                                                                                                                                                                                                                                                                                                                                                                                                                           | 4                                                  |
| Introduction                                                                                                                                                                                                                                                                                                                                                                                                                                                                                                                                                                                                                                                                                                                                                                                                     | 5                                                  |
| Commentary                                                                                                                                                                                                                                                                                                                                                                                                                                                                                                                                                                                                                                                                                                                                                                                                       | 7                                                  |
| Provisions                                                                                                                                                                                                                                                                                                                                                                                                                                                                                                                                                                                                                                                                                                                                                                                                       |                                                    |
| Completion and hard and soft commitments as compared to the Wiltshire Core Strategy                                                                                                                                                                                                                                                                                                                                                                                                                                                                                                                                                                                                                                                                                                                              | 8                                                  |
| Housing completions and hard commitments                                                                                                                                                                                                                                                                                                                                                                                                                                                                                                                                                                                                                                                                                                                                                                         |                                                    |
| Table 1A - by housing market area - gross                                                                                                                                                                                                                                                                                                                                                                                                                                                                                                                                                                                                                                                                                                                                                                        | 9                                                  |
| Table 1B - by housing market area - losses                                                                                                                                                                                                                                                                                                                                                                                                                                                                                                                                                                                                                                                                                                                                                                       | 10                                                 |
| Table 1C - by housing market area - net                                                                                                                                                                                                                                                                                                                                                                                                                                                                                                                                                                                                                                                                                                                                                                          | 1                                                  |
| Table 2A - by community area - gross                                                                                                                                                                                                                                                                                                                                                                                                                                                                                                                                                                                                                                                                                                                                                                             | 1:                                                 |
| Table 2B - by community area - losses                                                                                                                                                                                                                                                                                                                                                                                                                                                                                                                                                                                                                                                                                                                                                                            | 1                                                  |
| Table 2C - by community area - net                                                                                                                                                                                                                                                                                                                                                                                                                                                                                                                                                                                                                                                                                                                                                                               | 1                                                  |
| Table 3A - by principal settlement and market town - gross                                                                                                                                                                                                                                                                                                                                                                                                                                                                                                                                                                                                                                                                                                                                                       | 2                                                  |
|                                                                                                                                                                                                                                                                                                                                                                                                                                                                                                                                                                                                                                                                                                                                                                                                                  |                                                    |
| Table 3B - by principal settlement and market town - losses                                                                                                                                                                                                                                                                                                                                                                                                                                                                                                                                                                                                                                                                                                                                                      | 2                                                  |
| Table 3B - by principal settlement and market town - losses  Table 3C - by principal settlement and market town - net                                                                                                                                                                                                                                                                                                                                                                                                                                                                                                                                                                                                                                                                                            |                                                    |
| Table 3C - by principal settlement and market town - net  Large sites                                                                                                                                                                                                                                                                                                                                                                                                                                                                                                                                                                                                                                                                                                                                            | 29                                                 |
| Table 3C - by principal settlement and market town - net  Large sites  Large sites survey notes  East Wiltshire large sites tables 4.1 - 4.4 - Devizes, Marlborough, Pewsey and Tidworth                                                                                                                                                                                                                                                                                                                                                                                                                                                                                                                                                                                                                         | 3:                                                 |
| Table 3C - by principal settlement and market town - net  Large sites  Large sites survey notes  East Wiltshire large sites tables 4.1 - 4.4 - Devizes, Marlborough, Pewsey and Tidworth Community Areas                                                                                                                                                                                                                                                                                                                                                                                                                                                                                                                                                                                                         | 33                                                 |
| Table 3C - by principal settlement and market town - net  Large sites  Large sites survey notes  East Wiltshire large sites tables 4.1 - 4.4 - Devizes, Marlborough, Pewsey and Tidworth Community Areas  East Wiltshire site location maps  North Wiltshire large sites tables 4.5 - 4.9 - Calne, Chippenham, Corsham, Malmesbury                                                                                                                                                                                                                                                                                                                                                                                                                                                                               | 3:                                                 |
| Table 3C - by principal settlement and market town - net  Large sites  Large sites survey notes  East Wiltshire large sites tables 4.1 - 4.4 - Devizes, Marlborough, Pewsey and Tidworth Community Areas  East Wiltshire site location maps  North Wiltshire large sites tables 4.5 - 4.9 - Calne, Chippenham, Corsham, Malmesbury and Royal Wootton Bassett & Cricklade Community Areas  North Wiltshire site location maps                                                                                                                                                                                                                                                                                                                                                                                     | 3;<br>3;<br>3;<br>3;                               |
| Table 3C - by principal settlement and market town - net  Large sites  Large sites survey notes  East Wiltshire large sites tables 4.1 - 4.4 - Devizes, Marlborough, Pewsey and Tidworth Community Areas  East Wiltshire site location maps  North Wiltshire large sites tables 4.5 - 4.9 - Calne, Chippenham, Corsham, Malmesbury and Royal Wootton Bassett & Cricklade Community Areas  North Wiltshire site location maps  South Wiltshire large sites tables 4.10 - 4.14 - Amesbury, Downton, Mere, Salisbury, Tisbury and Wilton Community Areas                                                                                                                                                                                                                                                            | 3:<br>3:<br>3:<br>3:<br>4:<br>4:                   |
| Large sites  Large sites survey notes  East Wiltshire large sites tables 4.1 - 4.4 - Devizes, Marlborough, Pewsey and Tidworth Community Areas  East Wiltshire site location maps  North Wiltshire large sites tables 4.5 - 4.9 - Calne, Chippenham, Corsham, Malmesbury and Royal Wootton Bassett & Cricklade Community Areas  North Wiltshire site location maps  South Wiltshire large sites tables 4.10 - 4.14 - Amesbury, Downton, Mere, Salisbury, Tisbury and Wilton Community Areas  South Wiltshire site location maps                                                                                                                                                                                                                                                                                  | 3:<br>3:<br>3:<br>3:<br>4:<br>4:                   |
| Large sites  Large sites survey notes  East Wiltshire large sites tables 4.1 - 4.4 - Devizes, Marlborough, Pewsey and Tidworth Community Areas  East Wiltshire site location maps  North Wiltshire large sites tables 4.5 - 4.9 - Calne, Chippenham, Corsham, Malmesbury and Royal Wootton Bassett & Cricklade Community Areas  North Wiltshire site location maps  South Wiltshire large sites tables 4.10 - 4.14 - Amesbury, Downton, Mere, Salisbury, Tisbury and Wilton Community Areas  South Wiltshire site location maps  West Wiltshire large sites tables 4.15 - 4.19 - Bradford on Avon, Melksham, Trowbridge, Warminster and Westbury Community Areas                                                                                                                                                 | 3;<br>3;<br>3;<br>4;<br>4;                         |
| Large sites  Large sites survey notes  East Wiltshire large sites tables 4.1 - 4.4 - Devizes, Marlborough, Pewsey and Tidworth Community Areas  East Wiltshire site location maps  North Wiltshire large sites tables 4.5 - 4.9 - Calne, Chippenham, Corsham, Malmesbury and Royal Wootton Bassett & Cricklade Community Areas  North Wiltshire site location maps  South Wiltshire large sites tables 4.10 - 4.14 - Amesbury, Downton, Mere, Salisbury, Tisbury and Wilton Community Areas  South Wiltshire site location maps  West Wiltshire large sites tables 4.15 - 4.19 - Bradford on Avon, Melksham, Trowbridge, Warminster and Westbury Community Areas                                                                                                                                                 | 33<br>34<br>34<br>44<br>45                         |
| Large sites  Large sites survey notes  East Wiltshire large sites tables 4.1 - 4.4 - Devizes, Marlborough, Pewsey and Tidworth Community Areas  East Wiltshire site location maps  North Wiltshire large sites tables 4.5 - 4.9 - Calne, Chippenham, Corsham, Malmesbury and Royal Wootton Bassett & Cricklade Community Areas  North Wiltshire site location maps  South Wiltshire large sites tables 4.10 - 4.14 - Amesbury, Downton, Mere, Salisbury, Tisbury and Wilton Community Areas  South Wiltshire site location maps  West Wiltshire large sites tables 4.15 - 4.19 - Bradford on Avon, Melksham, Trowbridge, Warminster and Westbury Community Areas  West Wiltshire site location maps                                                                                                              | 3:<br>3:<br>3:<br>4:<br>4:<br>5:<br>5:             |
| Table 3C - by principal settlement and market town - net  Large sites  Large sites survey notes  East Wiltshire large sites tables 4.1 - 4.4 - Devizes, Marlborough, Pewsey and Tidworth Community Areas  East Wiltshire site location maps  North Wiltshire large sites tables 4.5 - 4.9 - Calne, Chippenham, Corsham, Malmesbury and Royal Wootton Bassett & Cricklade Community Areas  North Wiltshire site location maps  South Wiltshire large sites tables 4.10 - 4.14 - Amesbury, Downton, Mere, Salisbury, Tisbury and Wilton Community Areas  South Wiltshire site location maps  West Wiltshire large sites tables 4.15 - 4.19 - Bradford on Avon, Melksham, Trowbridge, Warminster and Westbury Community Areas  West Wiltshire site location maps  Table 4.20 - replacement dwellings on large sites | 3;<br>3;<br>3;<br>4;<br>4;<br>5;                   |
|                                                                                                                                                                                                                                                                                                                                                                                                                                                                                                                                                                                                                                                                                                                                                                                                                  | 25<br>25<br>33<br>34<br>36<br>44<br>45<br>55<br>56 |