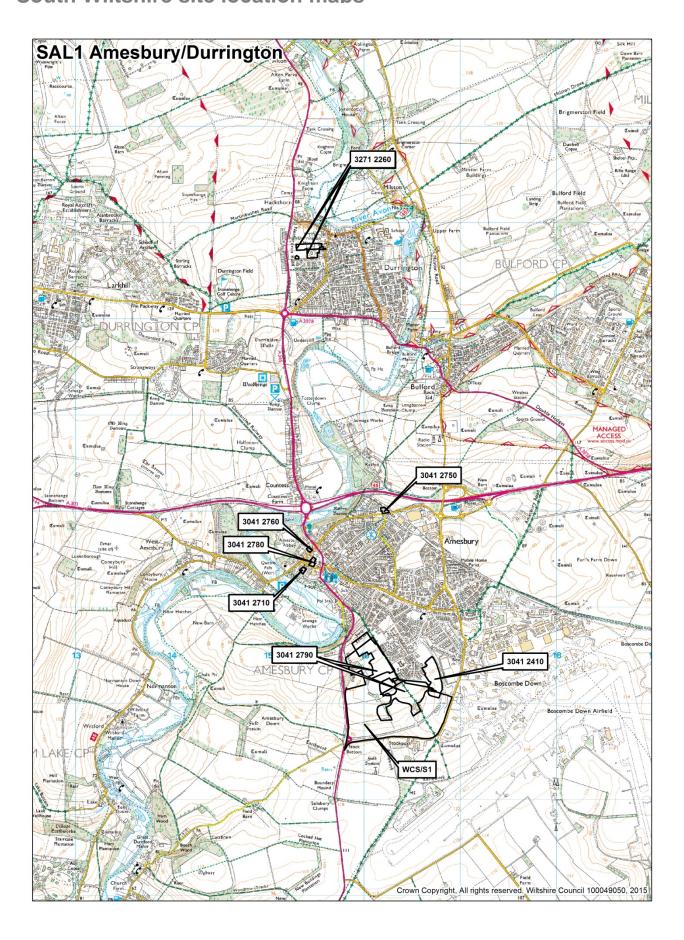

#### Introduction and commentary

| Map of Wiltshire – housing market areas                                                                                                                                                                                                                                                                                                                                                                                                                                                                                                                                                                                                                                                                                                                                                                          | 3                                                  |
|------------------------------------------------------------------------------------------------------------------------------------------------------------------------------------------------------------------------------------------------------------------------------------------------------------------------------------------------------------------------------------------------------------------------------------------------------------------------------------------------------------------------------------------------------------------------------------------------------------------------------------------------------------------------------------------------------------------------------------------------------------------------------------------------------------------|----------------------------------------------------|
| Map of community areas                                                                                                                                                                                                                                                                                                                                                                                                                                                                                                                                                                                                                                                                                                                                                                                           | 4                                                  |
| Introduction                                                                                                                                                                                                                                                                                                                                                                                                                                                                                                                                                                                                                                                                                                                                                                                                     | 5                                                  |
| Commentary                                                                                                                                                                                                                                                                                                                                                                                                                                                                                                                                                                                                                                                                                                                                                                                                       | 7                                                  |
| Provisions                                                                                                                                                                                                                                                                                                                                                                                                                                                                                                                                                                                                                                                                                                                                                                                                       |                                                    |
| Completion and hard and soft commitments as compared to the Wiltshire Core Strategy                                                                                                                                                                                                                                                                                                                                                                                                                                                                                                                                                                                                                                                                                                                              | 8                                                  |
| Housing completions and hard commitments                                                                                                                                                                                                                                                                                                                                                                                                                                                                                                                                                                                                                                                                                                                                                                         |                                                    |
| Table 1A - by housing market area - gross                                                                                                                                                                                                                                                                                                                                                                                                                                                                                                                                                                                                                                                                                                                                                                        | 9                                                  |
| Table 1B - by housing market area - losses                                                                                                                                                                                                                                                                                                                                                                                                                                                                                                                                                                                                                                                                                                                                                                       | 10                                                 |
| Table 1C - by housing market area - net                                                                                                                                                                                                                                                                                                                                                                                                                                                                                                                                                                                                                                                                                                                                                                          | 1                                                  |
| Table 2A - by community area - gross                                                                                                                                                                                                                                                                                                                                                                                                                                                                                                                                                                                                                                                                                                                                                                             | 1:                                                 |
| Table 2B - by community area - losses                                                                                                                                                                                                                                                                                                                                                                                                                                                                                                                                                                                                                                                                                                                                                                            | 1                                                  |
| Table 2C - by community area - net                                                                                                                                                                                                                                                                                                                                                                                                                                                                                                                                                                                                                                                                                                                                                                               | 1                                                  |
| Table 3A - by principal settlement and market town - gross                                                                                                                                                                                                                                                                                                                                                                                                                                                                                                                                                                                                                                                                                                                                                       | 2                                                  |
|                                                                                                                                                                                                                                                                                                                                                                                                                                                                                                                                                                                                                                                                                                                                                                                                                  |                                                    |
| Table 3B - by principal settlement and market town - losses                                                                                                                                                                                                                                                                                                                                                                                                                                                                                                                                                                                                                                                                                                                                                      | 2                                                  |
| Table 3B - by principal settlement and market town - losses  Table 3C - by principal settlement and market town - net                                                                                                                                                                                                                                                                                                                                                                                                                                                                                                                                                                                                                                                                                            |                                                    |
| Table 3C - by principal settlement and market town - net  Large sites                                                                                                                                                                                                                                                                                                                                                                                                                                                                                                                                                                                                                                                                                                                                            | 29                                                 |
| Table 3C - by principal settlement and market town - net  Large sites  Large sites survey notes  East Wiltshire large sites tables 4.1 - 4.4 - Devizes, Marlborough, Pewsey and Tidworth                                                                                                                                                                                                                                                                                                                                                                                                                                                                                                                                                                                                                         | 3:                                                 |
| Table 3C - by principal settlement and market town - net  Large sites  Large sites survey notes  East Wiltshire large sites tables 4.1 - 4.4 - Devizes, Marlborough, Pewsey and Tidworth Community Areas                                                                                                                                                                                                                                                                                                                                                                                                                                                                                                                                                                                                         | 33                                                 |
| Table 3C - by principal settlement and market town - net  Large sites  Large sites survey notes  East Wiltshire large sites tables 4.1 - 4.4 - Devizes, Marlborough, Pewsey and Tidworth Community Areas  East Wiltshire site location maps  North Wiltshire large sites tables 4.5 - 4.9 - Calne, Chippenham, Corsham, Malmesbury                                                                                                                                                                                                                                                                                                                                                                                                                                                                               | 3:                                                 |
| Table 3C - by principal settlement and market town - net  Large sites  Large sites survey notes  East Wiltshire large sites tables 4.1 - 4.4 - Devizes, Marlborough, Pewsey and Tidworth Community Areas  East Wiltshire site location maps  North Wiltshire large sites tables 4.5 - 4.9 - Calne, Chippenham, Corsham, Malmesbury and Royal Wootton Bassett & Cricklade Community Areas  North Wiltshire site location maps                                                                                                                                                                                                                                                                                                                                                                                     | 3;<br>3;<br>3;<br>3;                               |
| Table 3C - by principal settlement and market town - net  Large sites  Large sites survey notes  East Wiltshire large sites tables 4.1 - 4.4 - Devizes, Marlborough, Pewsey and Tidworth Community Areas  East Wiltshire site location maps  North Wiltshire large sites tables 4.5 - 4.9 - Calne, Chippenham, Corsham, Malmesbury and Royal Wootton Bassett & Cricklade Community Areas  North Wiltshire site location maps  South Wiltshire large sites tables 4.10 - 4.14 - Amesbury, Downton, Mere, Salisbury, Tisbury and Wilton Community Areas                                                                                                                                                                                                                                                            | 3:<br>3:<br>3:<br>3:<br>4:<br>4:                   |
| Large sites  Large sites survey notes  East Wiltshire large sites tables 4.1 - 4.4 - Devizes, Marlborough, Pewsey and Tidworth Community Areas  East Wiltshire site location maps  North Wiltshire large sites tables 4.5 - 4.9 - Calne, Chippenham, Corsham, Malmesbury and Royal Wootton Bassett & Cricklade Community Areas  North Wiltshire site location maps  South Wiltshire large sites tables 4.10 - 4.14 - Amesbury, Downton, Mere, Salisbury, Tisbury and Wilton Community Areas  South Wiltshire site location maps                                                                                                                                                                                                                                                                                  | 3:<br>3:<br>3:<br>3:<br>4:<br>4:                   |
| Large sites  Large sites survey notes  East Wiltshire large sites tables 4.1 - 4.4 - Devizes, Marlborough, Pewsey and Tidworth Community Areas  East Wiltshire site location maps  North Wiltshire large sites tables 4.5 - 4.9 - Calne, Chippenham, Corsham, Malmesbury and Royal Wootton Bassett & Cricklade Community Areas  North Wiltshire site location maps  South Wiltshire large sites tables 4.10 - 4.14 - Amesbury, Downton, Mere, Salisbury, Tisbury and Wilton Community Areas  South Wiltshire site location maps  West Wiltshire large sites tables 4.15 - 4.19 - Bradford on Avon, Melksham, Trowbridge, Warminster and Westbury Community Areas                                                                                                                                                 | 3;<br>3;<br>3;<br>4;<br>4;                         |
| Large sites  Large sites survey notes  East Wiltshire large sites tables 4.1 - 4.4 - Devizes, Marlborough, Pewsey and Tidworth Community Areas  East Wiltshire site location maps  North Wiltshire large sites tables 4.5 - 4.9 - Calne, Chippenham, Corsham, Malmesbury and Royal Wootton Bassett & Cricklade Community Areas  North Wiltshire site location maps  South Wiltshire large sites tables 4.10 - 4.14 - Amesbury, Downton, Mere, Salisbury, Tisbury and Wilton Community Areas  South Wiltshire site location maps  West Wiltshire large sites tables 4.15 - 4.19 - Bradford on Avon, Melksham, Trowbridge, Warminster and Westbury Community Areas                                                                                                                                                 | 33<br>34<br>34<br>44<br>45                         |
| Large sites  Large sites survey notes  East Wiltshire large sites tables 4.1 - 4.4 - Devizes, Marlborough, Pewsey and Tidworth Community Areas  East Wiltshire site location maps  North Wiltshire large sites tables 4.5 - 4.9 - Calne, Chippenham, Corsham, Malmesbury and Royal Wootton Bassett & Cricklade Community Areas  North Wiltshire site location maps  South Wiltshire large sites tables 4.10 - 4.14 - Amesbury, Downton, Mere, Salisbury, Tisbury and Wilton Community Areas  South Wiltshire site location maps  West Wiltshire large sites tables 4.15 - 4.19 - Bradford on Avon, Melksham, Trowbridge, Warminster and Westbury Community Areas  West Wiltshire site location maps                                                                                                              | 3:<br>3:<br>3:<br>4:<br>4:<br>5:<br>5:             |
| Table 3C - by principal settlement and market town - net  Large sites  Large sites survey notes  East Wiltshire large sites tables 4.1 - 4.4 - Devizes, Marlborough, Pewsey and Tidworth Community Areas  East Wiltshire site location maps  North Wiltshire large sites tables 4.5 - 4.9 - Calne, Chippenham, Corsham, Malmesbury and Royal Wootton Bassett & Cricklade Community Areas  North Wiltshire site location maps  South Wiltshire large sites tables 4.10 - 4.14 - Amesbury, Downton, Mere, Salisbury, Tisbury and Wilton Community Areas  South Wiltshire site location maps  West Wiltshire large sites tables 4.15 - 4.19 - Bradford on Avon, Melksham, Trowbridge, Warminster and Westbury Community Areas  West Wiltshire site location maps  Table 4.20 - replacement dwellings on large sites | 3;<br>3;<br>3;<br>4;<br>4;<br>5;                   |
|                                                                                                                                                                                                                                                                                                                                                                                                                                                                                                                                                                                                                                                                                                                                                                                                                  | 25<br>25<br>33<br>34<br>36<br>44<br>45<br>55<br>56 |