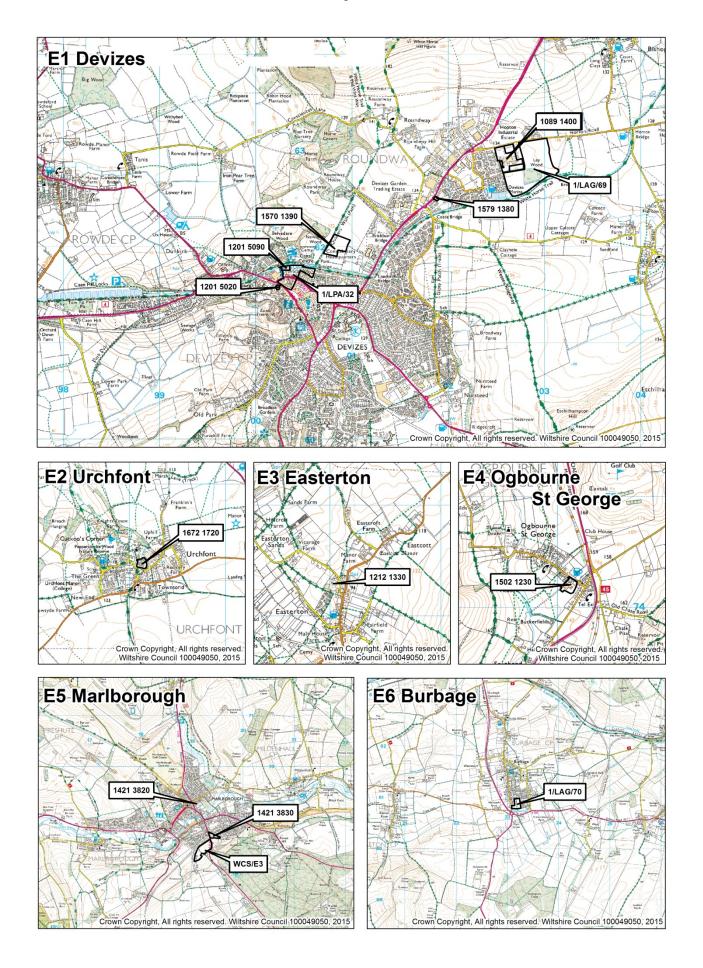

| 7.40<br>36.30 | 289<br>600 | 39.1<br>16.5 | 68<br>68   | 56<br>56         | 165<br>476 | Phase 1                                                         |
|                 |                                                |                                 |             |            |               |               |            |              |            |                  |            |                                                                 |
| 1/48/1670       | Rear of 4-7 Station Road                       | Barclay & Phillips, The Studio  | 11.1041     | Full       |               | 0.08          | 16         | 196.3        | 16         | 0                | 0          | Completed since March 2013                                      |

## East Wiltshire site location maps











### North Wiltshire large sites tables 4.5 - 4.9 - Calne, Chippenham, Corsham, Malmesbury and Royal Wootton Bassett Community Areas

| 1 able 4.5 : C                                                                                               | Calne Community Area                                                                                                                                                                                                                                                      |                                                               |                                          |                           |                                               |                                                              |