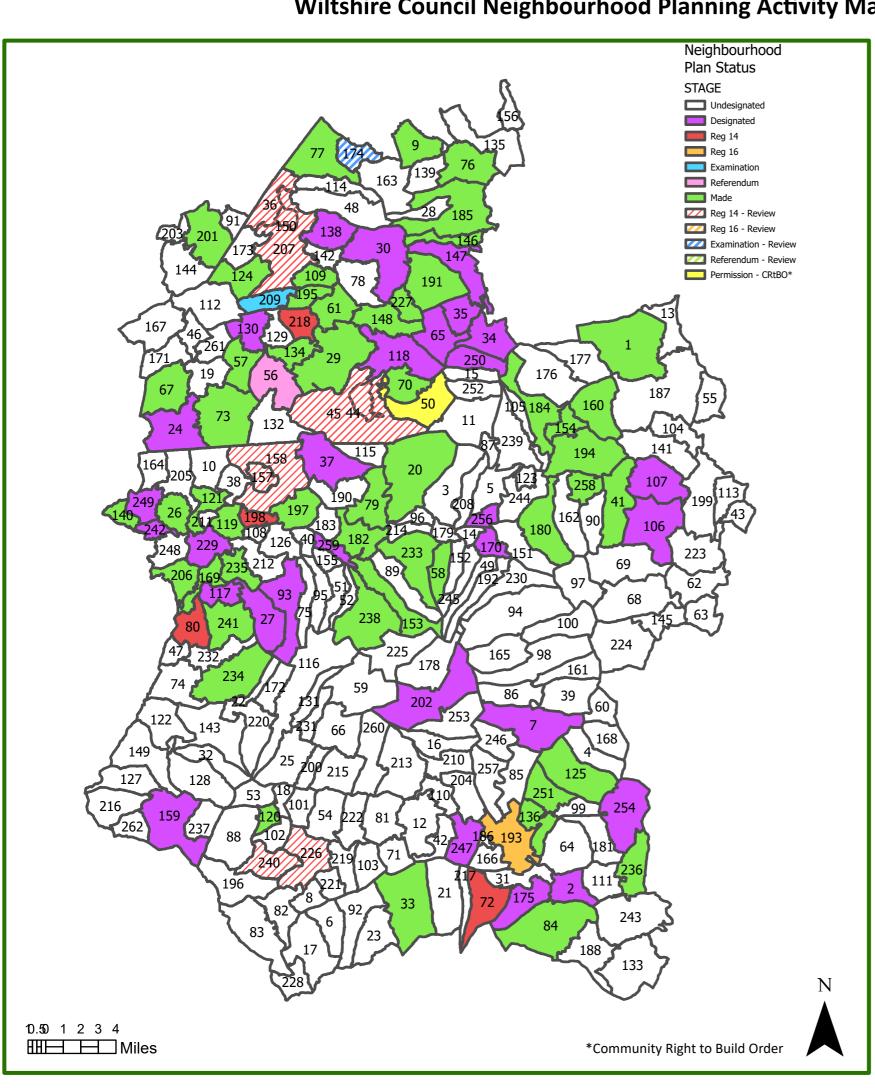

## Wiltshire Council Neighbourhood Planning Activity Map (Updated 15th April 2024)

| NAME                                                                                                                                                                                                                                                                                                                     | STAGE                                   | Reference                                                                                                                                                                 |
|--------------------------------------------------------------------------------------------------------------------------------------------------------------------------------------------------------------------------------------------------------------------------------------------------------------------------|-----------------------------------------|---------------------------------------------------------------------------------------------------------------------------------------------------------------------------|
| Alderbury                                                                                                                                                                                                                                                                                                                | Designated                              | 2                                                                                                                                                                         |
| Amesbury                                                                                                                                                                                                                                                                                                                 | Designated                              | 7                                                                                                                                                                         |
| Box                                                                                                                                                                                                                                                                                                                      | Designated                              | 24                                                                                                                                                                        |
| Bratton                                                                                                                                                                                                                                                                                                                  | Designated                              | 27                                                                                                                                                                        |
| Brinkworth                                                                                                                                                                                                                                                                                                               | Designated                              | 30                                                                                                                                                                        |
| Broad Hinton                                                                                                                                                                                                                                                                                                             | Designated                              | 34                                                                                                                                                                        |
| Broad Town                                                                                                                                                                                                                                                                                                               | Designated                              | 35                                                                                                                                                                        |
| Bromham                                                                                                                                                                                                                                                                                                                  | Designated                              | 37                                                                                                                                                                        |
| Clyffe Pypard                                                                                                                                                                                                                                                                                                            | Designated                              | 65                                                                                                                                                                        |
| Edington                                                                                                                                                                                                                                                                                                                 | Designated                              | 93                                                                                                                                                                        |
| Grafton                                                                                                                                                                                                                                                                                                                  | Designated                              | 106                                                                                                                                                                       |
| Great Bedwyn                                                                                                                                                                                                                                                                                                             | Designated                              | 107                                                                                                                                                                       |
| Heywood                                                                                                                                                                                                                                                                                                                  | Designated                              | 117                                                                                                                                                                       |
| Hilmarton                                                                                                                                                                                                                                                                                                                | Designated                              | 118                                                                                                                                                                       |
| Kington St. Michael                                                                                                                                                                                                                                                                                                      | Designated                              | 130                                                                                                                                                                       |
| Lea and Cleverton                                                                                                                                                                                                                                                                                                        | Designated                              | 138                                                                                                                                                                       |
|                                                                                                                                                                                                                                                                                                                          |                                         | _                                                                                                                                                                         |
| Lydiard Tregoze                                                                                                                                                                                                                                                                                                          | Designated                              | 147                                                                                                                                                                       |
| Mere                                                                                                                                                                                                                                                                                                                     | Designated                              | 159                                                                                                                                                                       |
| North Newnton                                                                                                                                                                                                                                                                                                            | Designated                              | 170                                                                                                                                                                       |
| Odstock                                                                                                                                                                                                                                                                                                                  | Designated                              | 175                                                                                                                                                                       |
| Shrewton                                                                                                                                                                                                                                                                                                                 | Designated                              | 202                                                                                                                                                                       |
| Trowbridge                                                                                                                                                                                                                                                                                                               | Designated                              | 229                                                                                                                                                                       |
| Westwood                                                                                                                                                                                                                                                                                                                 | Designated                              | 242                                                                                                                                                                       |
| Wilton                                                                                                                                                                                                                                                                                                                   | Designated                              | 247                                                                                                                                                                       |
| Winsley                                                                                                                                                                                                                                                                                                                  | Designated                              | 249                                                                                                                                                                       |
| Winterbourne Bassett                                                                                                                                                                                                                                                                                                     | Designated                              | 250                                                                                                                                                                       |
| Winterslow                                                                                                                                                                                                                                                                                                               | Designated                              | 254                                                                                                                                                                       |
|                                                                                                                                                                                                                                                                                                                          |                                         |                                                                                                                                                                           |
| Woodborough                                                                                                                                                                                                                                                                                                              | Designated                              | 256                                                                                                                                                                       |
| Worton                                                                                                                                                                                                                                                                                                                   | Designated                              | 259                                                                                                                                                                       |
| Stanton St. Quintin                                                                                                                                                                                                                                                                                                      | Examination                             | 209                                                                                                                                                                       |
| Oaksey                                                                                                                                                                                                                                                                                                                   | Examination -                           | 174                                                                                                                                                                       |
| Aldbourne                                                                                                                                                                                                                                                                                                                | Made                                    | 1                                                                                                                                                                         |
| Ashton Keynes                                                                                                                                                                                                                                                                                                            | Made                                    | 9                                                                                                                                                                         |
| Bishops Cannings                                                                                                                                                                                                                                                                                                         | Made                                    | 20                                                                                                                                                                        |
| Bradford-on-Avon                                                                                                                                                                                                                                                                                                         | Made                                    | 26                                                                                                                                                                        |
| Bremhill                                                                                                                                                                                                                                                                                                                 | Made                                    | 29                                                                                                                                                                        |
| Broad Chalke                                                                                                                                                                                                                                                                                                             | Made                                    | 33                                                                                                                                                                        |
| Burbage                                                                                                                                                                                                                                                                                                                  | Made                                    | 41                                                                                                                                                                        |
|                                                                                                                                                                                                                                                                                                                          | Made                                    | 57                                                                                                                                                                        |
| Chippenham Without                                                                                                                                                                                                                                                                                                       |                                         | 58                                                                                                                                                                        |
| Chirton                                                                                                                                                                                                                                                                                                                  | Made                                    |                                                                                                                                                                           |
| Christian Malford                                                                                                                                                                                                                                                                                                        | Made                                    | 61                                                                                                                                                                        |
| Colerne                                                                                                                                                                                                                                                                                                                  | Made                                    | 67                                                                                                                                                                        |
| Compton Bassett                                                                                                                                                                                                                                                                                                          | Made                                    | 70                                                                                                                                                                        |
| Corsham                                                                                                                                                                                                                                                                                                                  | Made                                    | 73                                                                                                                                                                        |
| Cricklade                                                                                                                                                                                                                                                                                                                | Made                                    | 76                                                                                                                                                                        |
| Crudwell                                                                                                                                                                                                                                                                                                                 | Made                                    | 77                                                                                                                                                                        |
| Devizes                                                                                                                                                                                                                                                                                                                  | Made                                    | 79                                                                                                                                                                        |
| Downton                                                                                                                                                                                                                                                                                                                  | Made                                    | 84                                                                                                                                                                        |
| Great Somerford                                                                                                                                                                                                                                                                                                          | Made                                    | 109                                                                                                                                                                       |
| Hilperton                                                                                                                                                                                                                                                                                                                | Made                                    | 119                                                                                                                                                                       |
| Hindon                                                                                                                                                                                                                                                                                                                   | Made                                    | 120                                                                                                                                                                       |
| Holt                                                                                                                                                                                                                                                                                                                     | Made                                    | 121                                                                                                                                                                       |
| Hullavington                                                                                                                                                                                                                                                                                                             | Made                                    | 124                                                                                                                                                                       |
|                                                                                                                                                                                                                                                                                                                          |                                         | _                                                                                                                                                                         |
| Idmiston                                                                                                                                                                                                                                                                                                                 | Made                                    | 125                                                                                                                                                                       |
| Langley Burrell Without                                                                                                                                                                                                                                                                                                  | Made                                    | 134                                                                                                                                                                       |
| Laverstock                                                                                                                                                                                                                                                                                                               | Made                                    | 136                                                                                                                                                                       |
| Limpley Stoke                                                                                                                                                                                                                                                                                                            | Made                                    | 140                                                                                                                                                                       |
| Lydiard Millicent                                                                                                                                                                                                                                                                                                        | Made                                    | 146                                                                                                                                                                       |
| Lyneham and Bradenstoke                                                                                                                                                                                                                                                                                                  |                                         |                                                                                                                                                                           |
|                                                                                                                                                                                                                                                                                                                          | Made                                    | 148                                                                                                                                                                       |
| Market Lavington                                                                                                                                                                                                                                                                                                         | Made<br>Made                            | 148<br>153                                                                                                                                                                |
|                                                                                                                                                                                                                                                                                                                          |                                         |                                                                                                                                                                           |
| Market Lavington                                                                                                                                                                                                                                                                                                         | Made                                    | 153                                                                                                                                                                       |
| Market Lavington  Marlborough                                                                                                                                                                                                                                                                                            | Made<br>Made                            | 153<br>154                                                                                                                                                                |
| Market Lavington Mariborough Mildenhall North Bradley                                                                                                                                                                                                                                                                    | Made<br>Made<br>Made<br>Made            | 153<br>154<br>160<br>169                                                                                                                                                  |
| Market Lavington Marlborough Mildenhall North Bradley Pewsey                                                                                                                                                                                                                                                             | Made Made Made Made Made Made           | 153<br>154<br>160<br>169<br>180                                                                                                                                           |
| Market Lavington Marlborough Mildenhall North Bradley Pewsey Potterne                                                                                                                                                                                                                                                    | Made Made Made Made Made Made Made      | 153<br>154<br>160<br>169<br>180                                                                                                                                           |
| Market Lavington Marlborough Mildenhall North Bradley Pewsey Potterne Preshute                                                                                                                                                                                                                                           | Made Made Made Made Made Made Made Made | 153<br>154<br>160<br>169<br>180<br>182<br>184                                                                                                                             |
| Market Lavington Marlborough Mildenhall North Bradley Pewsey Potterne Preshute Putton                                                                                                                                                                                                                                    | Made Made Made Made Made Made Made Made | 153<br>154<br>160<br>169<br>180<br>182<br>184                                                                                                                             |
| Market Lavington Marlborough Mildenhall North Bradley Pewsey Potterne Preshute Purton Royal Wootton Bassett                                                                                                                                                                                                              | Made Made Made Made Made Made Made Made | 153<br>154<br>160<br>169<br>180<br>182<br>184<br>185                                                                                                                      |
| Market Lavington Marlborough Mildenhall North Bradley Pewsey Potterne Preshute Purton Royal Wootton Bassett Savernake                                                                                                                                                                                                    | Made Made Made Made Made Made Made Made | 153<br>154<br>160<br>169<br>180<br>182<br>184<br>185<br>191                                                                                                               |
| Market Lavington  Marlborough  Mildenhall  North Bradley  Pewsey  Potterne  Preshute  Purton  Royal Wootton Bassett  Savernake  Seagry                                                                                                                                                                                   | Made Made Made Made Made Made Made Made | 153<br>154<br>160<br>169<br>180<br>182<br>184<br>185<br>191<br>194                                                                                                        |
| Market Lavington Marlborough Mildenhall North Bradley Pewsey Potterne Preshute Purton Royal Wootton Bassett Savernake Seagny Seend                                                                                                                                                                                       | Made Made Made Made Made Made Made Made | 153<br>154<br>160<br>169<br>180<br>182<br>184<br>185<br>191<br>194<br>195                                                                                                 |
| Market Lavington  Marlborough  Mildenhall  North Bradley  Pewsey  Potterne  Preshute  Purton  Royal Wootton Bassett  Savernake  Seagry                                                                                                                                                                                   | Made Made Made Made Made Made Made Made | 153<br>154<br>160<br>169<br>180<br>182<br>184<br>185<br>191<br>194                                                                                                        |
| Market Lavington Marlborough Mildenhall North Bradley Pewsey Potterne Preshute Purton Royal Wootton Bassett Savernake Seagny Seend                                                                                                                                                                                       | Made Made Made Made Made Made Made Made | 153<br>154<br>160<br>169<br>180<br>182<br>184<br>185<br>191<br>194<br>195                                                                                                 |
| Market Lavington Marlborough Mildenhall North Bradley Pewsey Potterne Preshute Purton Royal Wootton Bassett Savernake Seagry Seend Sherston                                                                                                                                                                              | Made Made Made Made Made Made Made Made | 153<br>154<br>160<br>169<br>180<br>182<br>184<br>185<br>191<br>194<br>195<br>197<br>201                                                                                   |
| Market Lavington Mariborough Mildenhall North Bradley Pewsey Potterne Preshute Purton Royal Wootton Bassett Savernake Seagry Seend Sherston Southwick                                                                                                                                                                    | Made Made Made Made Made Made Made Made | 153<br>154<br>160<br>169<br>180<br>182<br>184<br>185<br>191<br>194<br>195<br>197<br>201                                                                                   |
| Market Lavington Marlborough Mildenhall North Bradley Pewsey Potterne Preshute Purton Royal Wootton Bassett Savernake Seagny Seend Sherston Southwick Tockenham                                                                                                                                                          | Made Made Made Made Made Made Made Made | 153<br>154<br>160<br>169<br>180<br>182<br>184<br>185<br>191<br>194<br>195<br>197<br>201<br>206<br>227                                                                     |
| Market Lavington Marlborough Mildenhall North Bradley Pewsey Potterne Preshute Purton Royal Wootton Bassett Savernake Seagry Seend Sherston Southwick Tockenham Urchfont Warminster                                                                                                                                      | Made Made Made Made Made Made Made Made | 153<br>154<br>160<br>169<br>180<br>182<br>184<br>185<br>191<br>194<br>195<br>197<br>201<br>206<br>227                                                                     |
| Market Lavington Marlborough Mildenhall North Bradley Pewsey Potterne Portshute Purton Royal Wootton Bassett Savernake Seagry Seend Sherston Southwick Tockenham Urchfont Warminster                                                                                                                                     | Made Made Made Made Made Made Made Made | 153<br>154<br>160<br>169<br>180<br>182<br>184<br>185<br>191<br>194<br>195<br>197<br>201<br>206<br>227<br>233<br>234                                                       |
| Market Lavington  Marlborough  Mildenhall  North Bradley  Pewsey  Potterne  Preshute  Purton  Royal Wootton Bassett  Savernake  Seagry  Seend  Sherston  Southwick  Tockenham  Urchfort  Warminster  West Ashton  West Dean                                                                                              | Made Made Made Made Made Made Made Made | 153<br>154<br>160<br>169<br>180<br>182<br>184<br>185<br>191<br>194<br>195<br>197<br>201<br>206<br>227<br>233<br>234<br>235<br>236                                         |
| Market Lavington  Marlborough  Mildenhall  North Bradley  Pewsey  Potterne  Preshute  Putton  Royal Wootton Bassett  Savernake  Seagny  Seend  Sherston  Southwick  Tockenham  Ucchfont  Warminster  West Ashton  West Lavington                                                                                         | Made Made Made Made Made Made Made Made | 153<br>154<br>160<br>169<br>180<br>182<br>184<br>185<br>191<br>194<br>195<br>197<br>201<br>206<br>227<br>233<br>234<br>235<br>236<br>238                                  |
| Market Lavington Marlborough Mildenhall North Bradley Pewsey Potterne Preshute Purton Royal Wootton Bassett Savernake Seagny Seend Sherston Southwick Tockenham Urchfort Warminster West Ashton West Dean West Lavington Westbury                                                                                        | Made Made Made Made Made Made Made Made | 153<br>154<br>160<br>169<br>180<br>182<br>184<br>185<br>191<br>194<br>195<br>197<br>201<br>206<br>227<br>233<br>234<br>235<br>236<br>238<br>241                           |
| Market Lavington Marlborough Mildenhall North Bradley Pewsey Potterne Preshute Purton Royal Wootton Bassett Savernake Seagry Seend Sherston Southwick Tockenham Urchfort Warminster West Ashton West Dean West Lavington Westbury Winterbourne                                                                           | Made Made Made Made Made Made Made Made | 153<br>154<br>160<br>169<br>180<br>182<br>184<br>185<br>191<br>194<br>195<br>201<br>206<br>227<br>233<br>234<br>235<br>236<br>238<br>241<br>251                           |
| Market Lavington Marlborough Mildenhall North Bradley Pewsey Potterne Preshute Purton Royal Wootton Bassett Savernake Seagry Seend Sherston Southwick Tockenham Lirchfont Warminster West Ashton West Dean West Lavington Westbury Winterbourne Wootton Rivers                                                           | Made Made Made Made Made Made Made Made | 153<br>154<br>160<br>169<br>180<br>182<br>184<br>185<br>191<br>194<br>195<br>197<br>201<br>206<br>227<br>233<br>234<br>235<br>236<br>238<br>241<br>251<br>258             |
| Market Lavington  Marlborough  Mildenhall  North Bradley  Pewsey  Potterne  Preshute  Purton  Royal Wootton Bassett  Savernake  Seagry  Seend  Sherston  Southwick  Tockenham  Urchfort  Warminster  West Ashton  West Dean  West Lavington  Westbury  Winterbourne                                                      | Made Made Made Made Made Made Made Made | 153<br>154<br>160<br>169<br>180<br>182<br>184<br>185<br>191<br>194<br>195<br>201<br>206<br>227<br>233<br>234<br>235<br>236<br>238<br>241<br>251                           |
| Market Lavington Marlborough Mildenhall North Bradley Pewsey Potterne Preshute Purton Royal Wootton Bassett Savernake Seagry Seend Sherston Southwick Tockenham Lirchfont Warminster West Ashton West Dean West Lavington Westbury Winterbourne Wootton Rivers                                                           | Made Made Made Made Made Made Made Made | 153<br>154<br>160<br>169<br>180<br>182<br>184<br>185<br>191<br>194<br>195<br>197<br>201<br>206<br>227<br>233<br>234<br>235<br>236<br>238<br>241<br>251<br>258             |
| Market Lavington Marlborough Mildenhall North Bradley Pewsey Potterne Preshute Purton Royal Wootton Bassett Savernake Seagry Seend Sherston Southwick Tockenham Urchfont Warminster West Ashton West Dean West Lavington Westbury Winterbourne Wootton Rivers Cherhill                                                   | Made Made Made Made Made Made Made Made | 153<br>154<br>160<br>169<br>180<br>182<br>184<br>185<br>191<br>194<br>195<br>197<br>201<br>206<br>227<br>233<br>234<br>235<br>236<br>241<br>251<br>258<br>50              |
| Market Lavington  Marlborough  Mildenhall  North Bradley  Pewsey  Potterne  Preshute  Purton  Royal Wootton Bassett  Savernake  Seagry  Seend  Sherston  Southwick  Tockenham  Urchfont  Warminster  West Ashton  West Dean  West Dean  West Dean  West Dean  West Dean  West Dean  Wootton Rivers  Cherhill  Chippenham | Made Made Made Made Made Made Made Made | 153<br>154<br>160<br>169<br>180<br>182<br>184<br>185<br>191<br>194<br>195<br>197<br>201<br>206<br>227<br>233<br>234<br>235<br>236<br>238<br>241<br>251<br>258<br>50<br>56 |

| NAME                                         | STAGE                        | Reference  |
|----------------------------------------------|------------------------------|------------|
| Sutton Benger<br>Brokenborough               | Reg 14 - Review              | 218<br>36  |
| Calne                                        | Reg 14 - Review              | 44         |
| Calne Without                                | Reg 14 - Review              | 45         |
| Malmesbury                                   | Reg 14 - Review              | 150        |
| Melksham                                     | Reg 14 - Review              | 157        |
| Melksham Without St. Paul Malmesbury Without | Reg 14 - Review              | 158<br>207 |
| Tisbury                                      | Reg 14 - Review              | 226        |
| West Tisbury                                 | Reg 14 - Review              | 240        |
| All Cannings                                 | Undesignated                 | 3          |
| Allington                                    | Undesignated                 | 4          |
| Alton                                        | Undesignated                 | 5          |
| Alvediston                                   | Undesignated                 | 6          |
| Ansty<br>Atworth                             | Undesignated Undesignated    | 10         |
| Avebury                                      | Undesignated                 | 11         |
| Barford St. Martin                           | Undesignated                 | 12         |
| Baydon                                       | Undesignated                 | 13         |
| Beechingstoke                                | Undesignated                 | 14         |
| Berwick Bassett                              | Undesignated                 | 15         |
| Berwick St. James                            | Undesignated                 | 16<br>17   |
| Berwick St. John Berwick St. Leonard         | Undesignated Undesignated    | 17         |
| Biddestone                                   | Undesignated                 | 19         |
| Bishopstone                                  | Undesignated                 | 21         |
| Bishopstrow                                  | Undesignated                 | 22         |
| Bowerchalke                                  | Undesignated                 | 23         |
| Boyton                                       | Undesignated                 | 25         |
| Braydon                                      | Undesignated                 | 28         |
| Britford                                     | Undesignated                 | 31         |
| Brixton Deverill  Broughton Gifford          | Undesignated Undesignated    | 32         |
| Bulford                                      | Undesignated                 | 39         |
| Bulkington                                   | Undesignated                 | 40         |
| Burcombe Without                             | Undesignated                 | 42         |
| Buttermere                                   | Undesignated                 | 43         |
| Castle Combe                                 | Undesignated                 | 46         |
| Chapmanslade                                 | Undesignated                 | 47         |
| Charlton                                     | Undesignated                 | 48         |
| Charlton Cheverell Magna                     | Undesignated Undesignated    | 49<br>51   |
| Cheverell Parva                              | Undesignated                 | 52         |
| Chicklade                                    | Undesignated                 | 53         |
| Chilmark                                     | Undesignated                 | 54         |
| Chilton Foliat                               | Undesignated                 | 55         |
| Chitterne                                    | Undesignated                 | 59         |
| Cholderton                                   | Undesignated                 | 60         |
| Chute                                        | Undesignated                 | 62         |
| Chute Forest Clarendon Park                  | Undesignated Undesignated    | 63         |
| Codford                                      | Undesignated                 | 66         |
| Collingbourne Ducis                          | Undesignated                 | 68         |
| Collingbourne Kingston                       | Undesignated                 | 69         |
| Compton Chamberlayne                         | Undesignated                 | 71         |
| Corsley                                      | Undesignated                 | 74         |
| Coulston                                     | Undesignated                 | 75         |
| Dauntsey                                     | Undesignated                 | 78         |
| Dinton  Donhead St. Andrew                   | Undesignated Undesignated    | 81         |
| Donhead St. Mary                             | Undesignated                 | 83         |
| Durnford                                     | Undesignated                 | 85         |
| Durrington                                   | Undesignated                 | 86         |
| East Kennett                                 | Undesignated                 | 87         |
| East Knoyle                                  | Undesignated                 | 88         |
| Easterton                                    | Undesignated                 | 89         |
| Easton                                       | Undesignated                 | 90         |
| Easton Grey  Ehheshorne Wake                 | Undesignated                 | 91         |
| Ebbesborne Wake<br>Enford                    | Undesignated Undesignated    | 92         |
| Erlestoke                                    | Undesignated                 | 95         |
| Etchilhampton                                | Undesignated                 | 96         |
| Everleigh                                    | Undesignated                 | 97         |
| Figheldean                                   | Undesignated                 | 98         |
| Firsdown                                     | Undesignated                 | 99         |
| Fittleton                                    | Undesignated                 | 100        |
| Fonthill Bishop                              | Undesignated                 | 101        |
| Fonthill Gifford                             | Undesignated                 | 102        |
| Fovant<br>Froxfield                          | Undesignated Undesignated    | 103        |
| Fyfield                                      | Undesignated                 | 105        |
|                                              | Undesignated                 | 108        |
| Great Hinton                                 |                              | _          |
| Great Hinton Great Wishford                  | Undesignated                 | 110        |
|                                              | Undesignated<br>Undesignated | 110        |
| Great Wishford                               |                              |            |
| Great Wishford<br>Grimstead                  | Undesignated                 | 111        |

| NAME                                    | STAGE                     | Reference  |
|-----------------------------------------|---------------------------|------------|
| Heddington                              | Undesignated Undesignated | 115<br>116 |
| Heytesbury<br>Horningsham               | Undesignated              | 122        |
| Huish                                   | Undesignated              | 123        |
| Keevil                                  | Undesignated              | 126        |
| Kilmington                              | Undesignated              | 127        |
| Kingston Deverill                       | Undesignated              | 128        |
| Kington Langley                         | Undesignated              | 129        |
| Knook<br>Lacock                         | Undesignated              | 131        |
| Lacock                                  | Undesignated Undesignated | 132        |
| Latton                                  | Undesignated              | 135        |
| Leigh                                   | Undesignated              | 139        |
| Little Bedwyn                           | Undesignated              | 141        |
| Little Somerford                        | Undesignated              | 142        |
| Longbridge Deverill                     | Undesignated              | 143        |
| Luckington<br>Ludgershall               | Undesignated Undesignated | 144        |
| Maiden Bradley with                     | Undesignated              | 149        |
| Manningford                             | Undesignated              | 151        |
| Marden                                  | Undesignated              | 152        |
| Marston                                 | Undesignated              | 155        |
| Marston Maisey                          | Undesignated              | 156        |
| Milston                                 | Undesignated              | 161        |
| Milton Lilbourne                        | Undesignated              | 162        |
| Minety  Monkton Farleigh                | Undesignated Undesignated | 163        |
| Netheravon                              | Undesignated              | 165        |
| Netherhampton                           | Undesignated              | 166        |
| Nettleton                               | Undesignated              | 167        |
| Newton Tony                             | Undesignated              | 168        |
| North Wraxall                           | Undesignated              | 171        |
| Norton                                  | Undesignated              | 173        |
| Norton Bavant                           | Undesignated              | 172        |
| Ogbourne St. Andrew Ogbourne St. George | Undesignated Undesignated | 176        |
| Orcheston                               | Undesignated              | 178        |
| Patney                                  | Undesignated              | 179        |
| Pitton and Farley                       | Undesignated              | 181        |
| Poulshot                                | Undesignated              | 183        |
| Quidhampton                             | Undesignated              | 186        |
| Ramsbury<br>Redlynch                    | Undesignated Undesignated | 187        |
| Rowde                                   | Undesignated              | 190        |
| Rushall                                 | Undesignated              | 192        |
| Sedgehill and Semley                    | Undesignated              | 196        |
| Shalbourne                              | Undesignated              | 199        |
| Sherrington                             | Undesignated              | 200        |
| Sopworth                                | Undesignated              | 203        |
| South Newton<br>South Wraxall           | Undesignated Undesignated | 204        |
| Stanton St. Bernard                     | Undesignated              | 208        |
| Stapleford                              | Undesignated              | 210        |
| Staverton                               | Undesignated              | 211        |
| Steeple Ashton                          | Undesignated              | 212        |
| Steeple Langford                        | Undesignated              | 213        |
| Stert                                   | Undesignated              | 214        |
| Stockton<br>Stourton with Gasper        | Undesignated Undesignated | 215        |
| Stratford Toney                         | Undesignated              | 217        |
| Sutton Mandeville                       | Undesignated              | 219        |
| Sutton Veny                             | Undesignated              | 220        |
| Swallowcliffe                           | Undesignated              | 221        |
| Teffont                                 | Undesignated              | 222        |
| Tidcombe and Fosbury                    | Undesignated              | 223        |
| Tidworth<br>Tilshead                    | Undesignated Undesignated | 224        |
| Tollard Royal                           | Undesignated              | 228        |
| Upavon                                  | Undesignated              | 230        |
| Upton Lovell                            | Undesignated              | 231        |
| Upton Scudamore                         | Undesignated              | 232        |
| West Knoyle                             | Undesignated              | 237        |
| West Overton                            | Undesignated              | 239        |
| Whiteparish<br>Wilcot                   | Undesignated Undesignated | 243        |
| Wilcot<br>Wilsford                      | Undesignated              | 245        |
| Wilsford cum Lake                       | Undesignated              | 246        |
| Wingfield                               | Undesignated              | 248        |
| Winterbourne Monkton                    | Undesignated              | 252        |
| Winterbourne Stoke                      | Undesignated              | 253        |
| Woodford                                | Undesignated              | 257        |
| Wylye                                   | Undesignated              | 260        |
| Yatton Keynell                          | Undesignated              | 261        |
| Zeals                                   | Undesignated              | 262<br>193 |
| Salisbury                               | Reg 16                    |            |