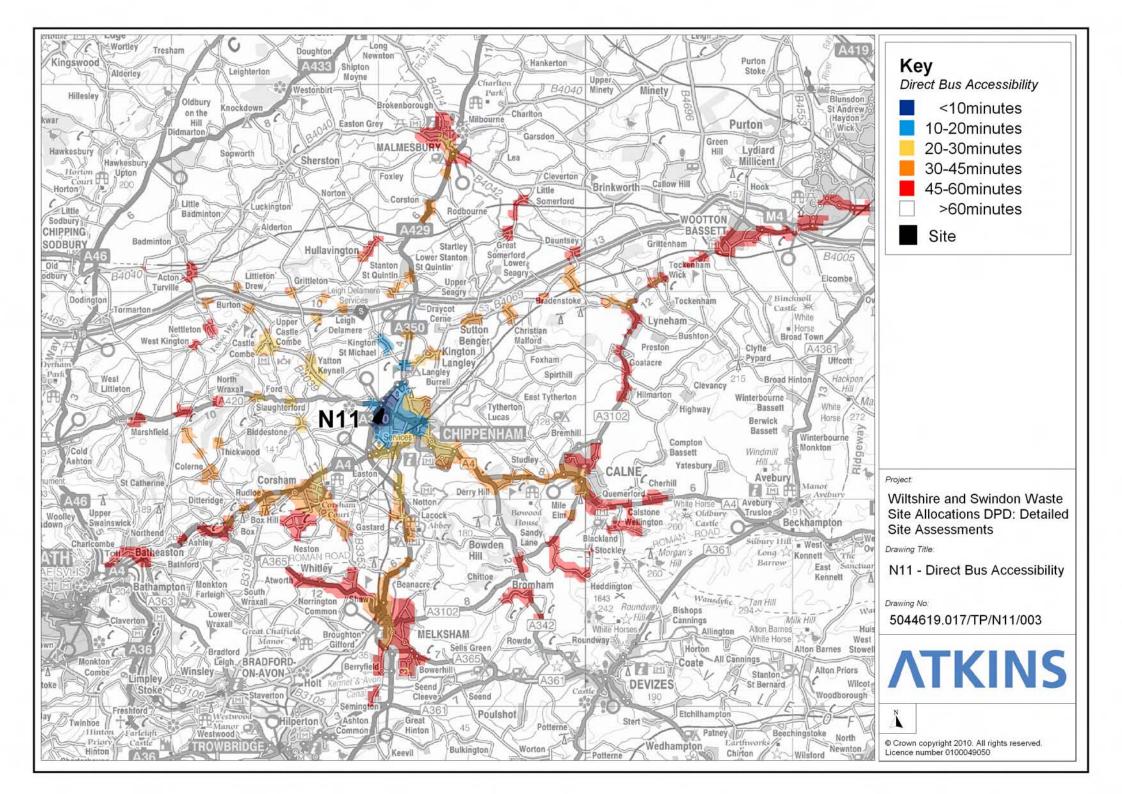

## D.1.10 Whitehills Industrial Estate, Wootton Bassett (Site Ref N10)

Site Assessment

D.1.11 Bumpers Farm Industrial Estate (Site Ref N11) Accessibility Map Site Assessment