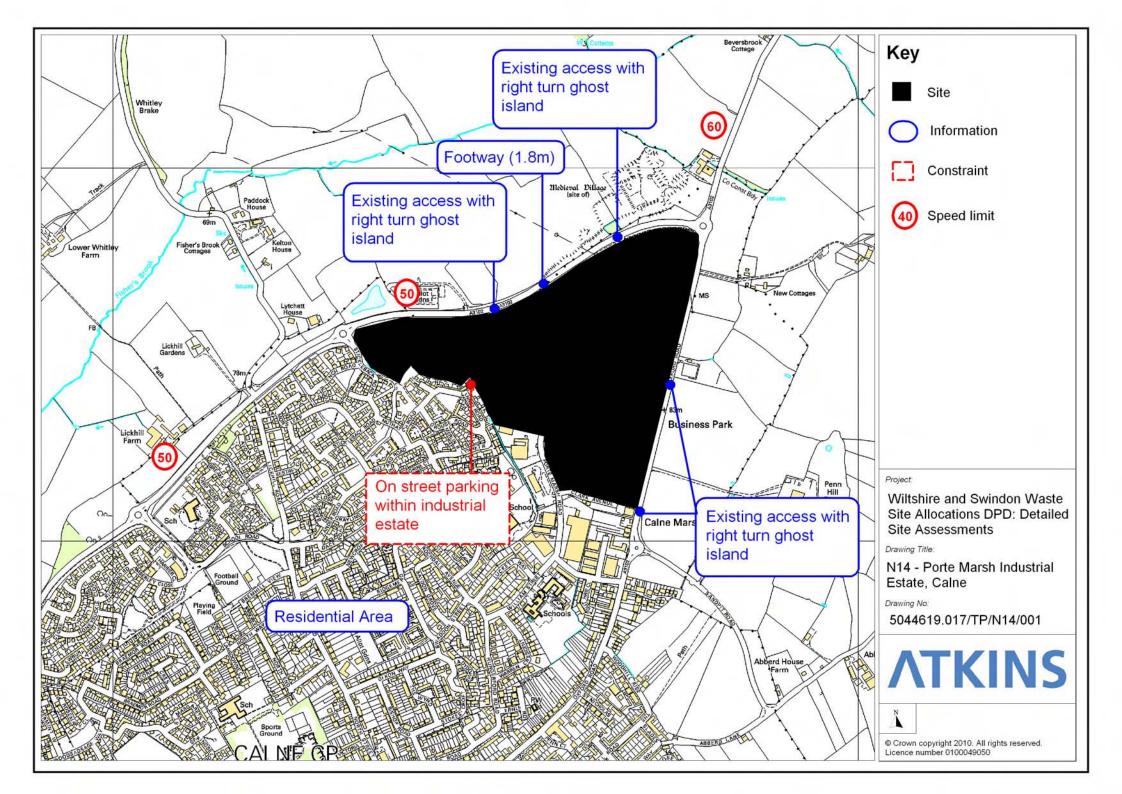

## D.1.13 Leafield industrial Estate, Corsham (Site Ref N13)

Site Assessment

D.1.14 Porte Marsh Industrial Estate, Calne (Site Ref N14) Accessibility Map Site Assessment