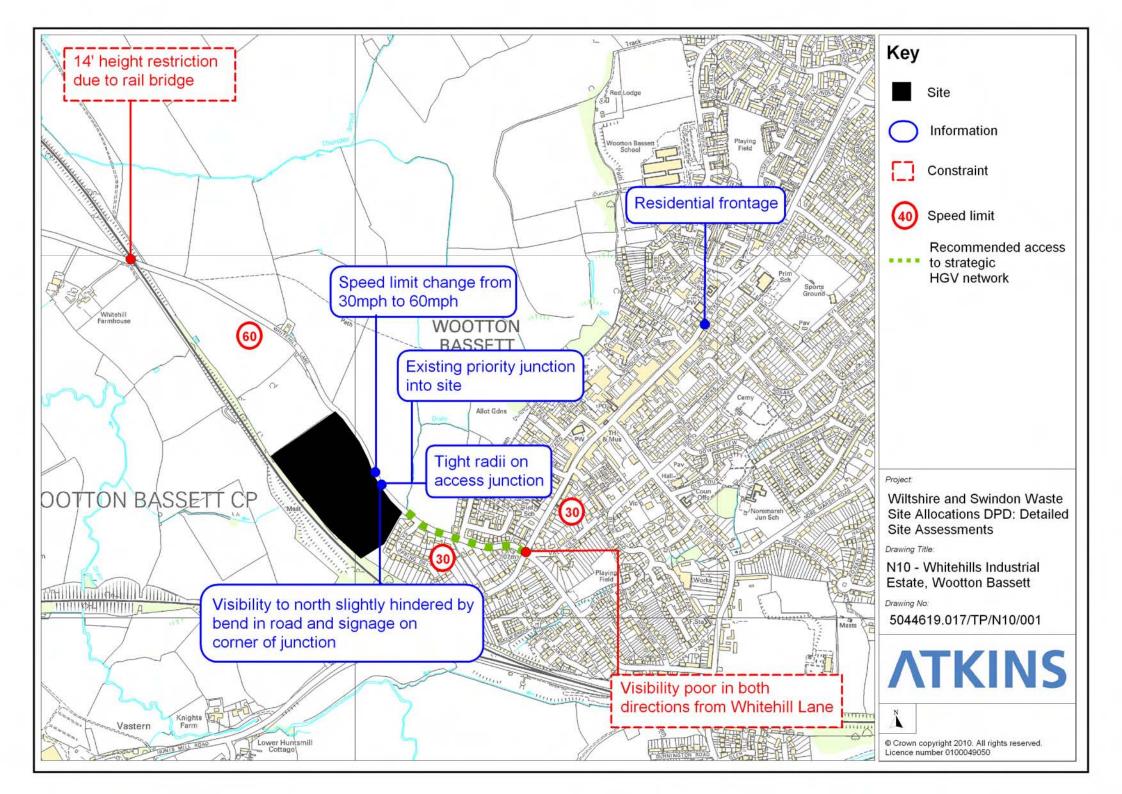

## D.1.10 Whitehills Industrial Estate, Wootton Bassett (Site Ref N10)

Site Assessment

D.1.11 Bumpers Farm Industrial Estate (Site Ref N11) Accessibility Map Site Assessment