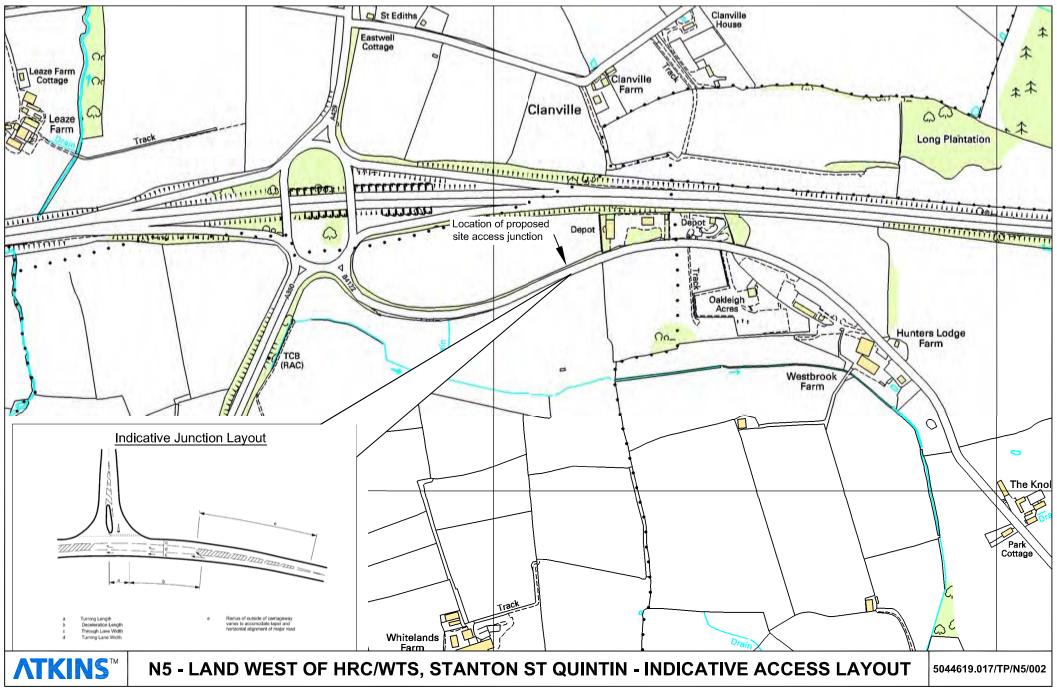

#### D.1.4 Land East of HRC/WTS at Stanton St Quintin (Site Ref N4)

Access Diagram

File: P:\GBBMA\TP\HB\PROJECTS\Swindon and Wiltshire Waste Sites\070 - CAD\Access Diagrams.dwg

D.1.5 Land West of HRC & WTS, Stanton St Quinton (Site Ref N5) Acess Diagram Site Assessment  $\label{eq:File: P:GBBMA TP HB PROJECTS Swindon and Wiltshire Waste Sites 070 - CAD Access Diagrams.dwg$ 