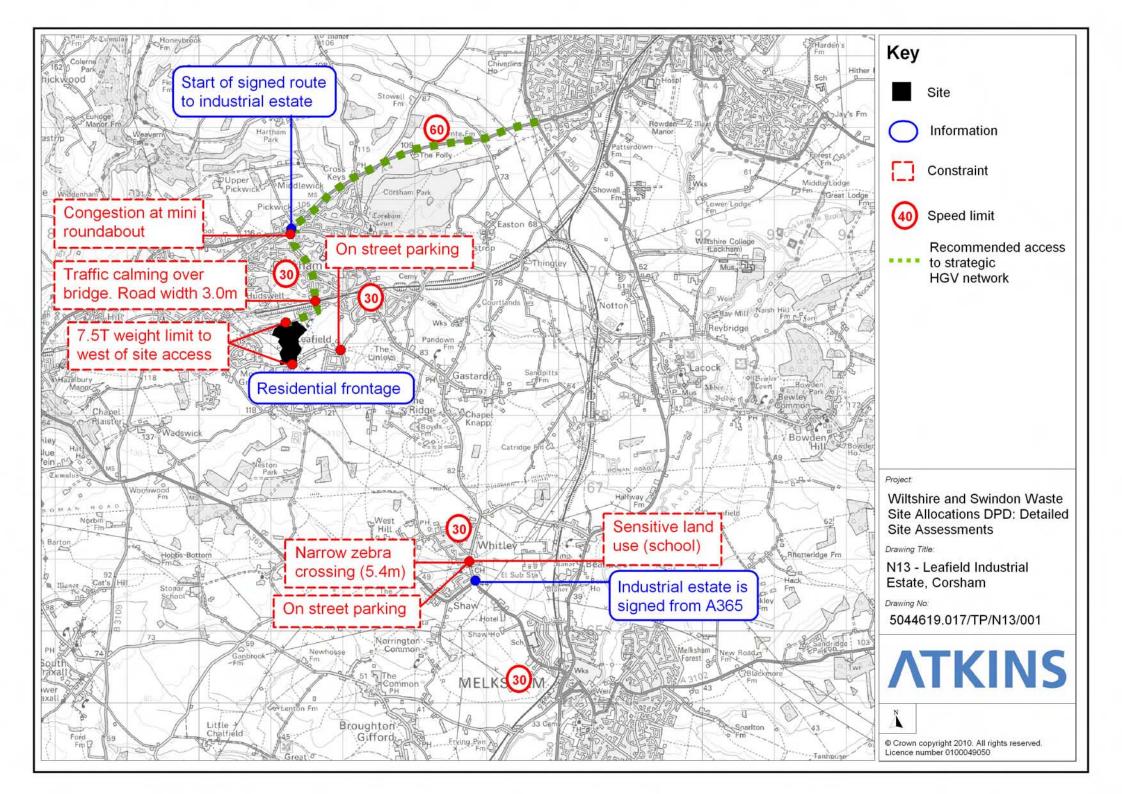

## D.1.13 Leafield industrial Estate, Corsham (Site Ref N13)

Site Assessment

D.1.14 Porte Marsh Industrial Estate, Calne (Site Ref N14) Accessibility Map Site Assessment