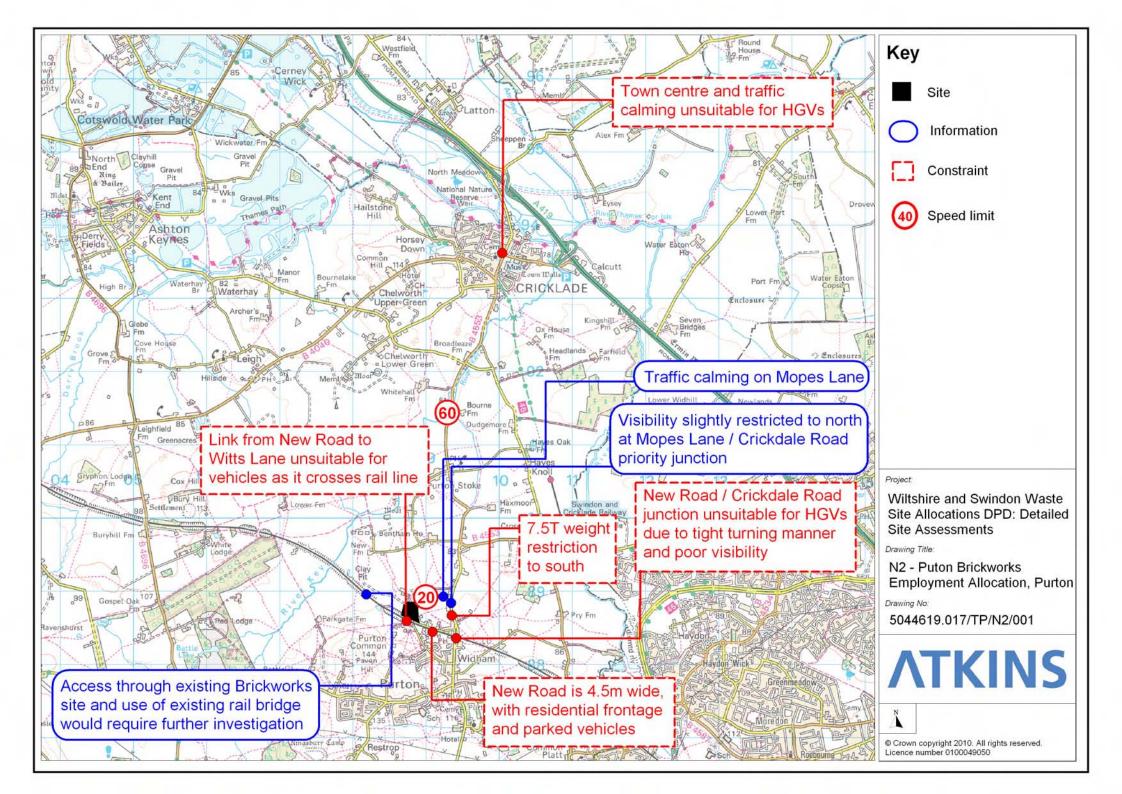

# Appendix D – Transport Drawings & Layouts

## D.1 North Wiltshire

D.1.1 Parkgate Farm, Purton (Site Ref N1) Site Assessment



## D.1.2 Purton Brickworks Employment Allocation, Purton (Site Ref N2)



## D.1.3 Hill Resource Recovery Centre, Compton Bassett (Site Ref N3)



#### D.1.4 Land East of HRC/WTS at Stanton St Quintin (Site Ref N4)

Access Diagram

File: P:\GBBMA\TP\HB\PROJECTS\Swindon and Wiltshire Waste Sites\070 - CAD\Access Diagrams.dwg





D.1.5 Land West of HRC & WTS, Stanton St Quinton (Site Ref N5) Acess Diagram Site Assessment  $\label{eq:File: P:GBBMA TP HB PROJECTS Swindon and Wiltshire Waste Sites 070 - CAD Access Diagrams.dwg$ 





#### D.1.6 Land North East of J17 M4, Stanton St Quinton (Site Ref N6) Site Assessment



## D.1.7 Park Grounds Farm, Wooton Bassett (Site Ref N7)



### D.1.8 Studley Grange Waste Management Facility, Wootton Bassett (Site Ref N8) Site Assessment



D.1.9 Barngrounds, South Cerney (Site Ref N9) Site Assessment



## D.1.10 Whitehills