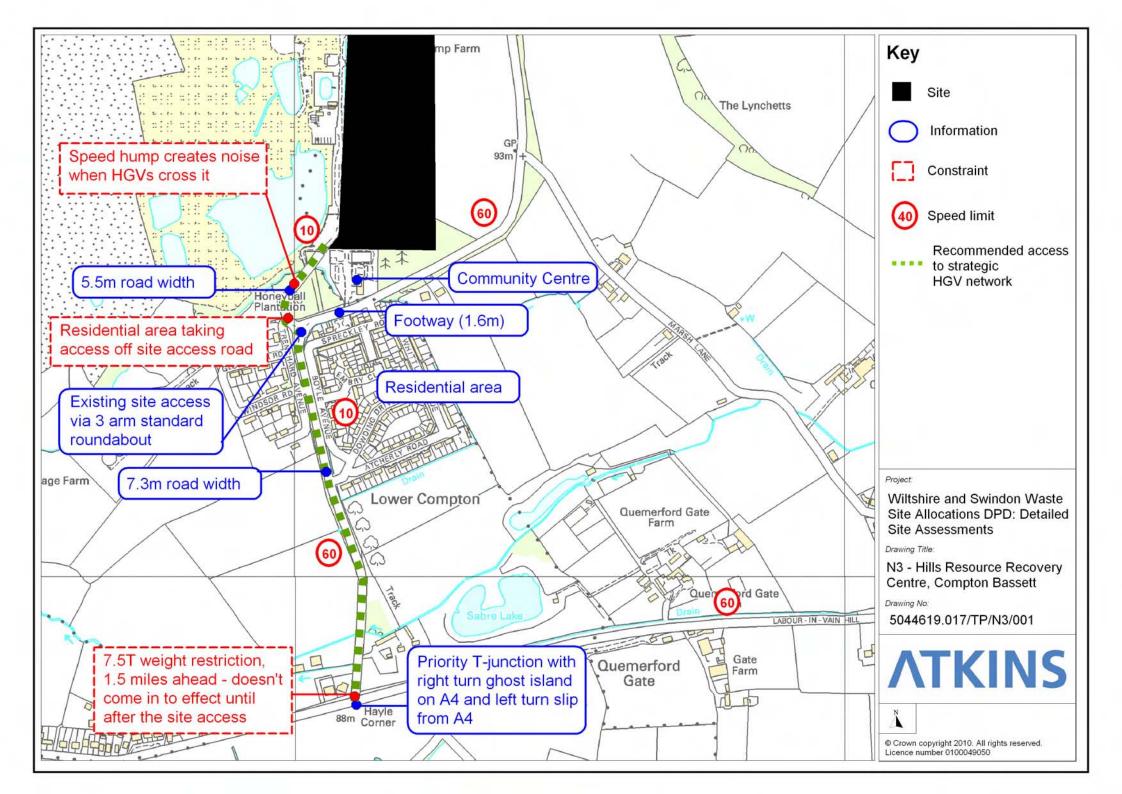

# Appendix D – Transport Drawings & Layouts

## D.1 North Wiltshire

D.1.1 Parkgate Farm, Purton (Site Ref N1) Site Assessment



## D.1.2 Purton Brickworks Employment Allocation, Purton (Site Ref N2)



## D.1.3 Hill Resource Recovery Centre, Compton Bassett (Site Ref N3)



#### D.1.4 Land East of HRC/WTS at Stanton St Quintin (Site Ref N4)

Access Diagram

File: P:\GBBMA\TP\HB\PROJECTS\Swindon and Wiltshire Waste Sites\070 - CAD\Access Diagrams.dwg





D.1.5 Land West of HRC & WTS, Stanton St Quinton (Site Ref N5) Acess Diagram Site Assessment  $\label{eq:File: P:GBBMA TP HB PROJECTS Swindon and Wiltshire Waste Sites 070 - CAD Access Diagrams.dwg$ 





#### D.1.6 Land North East of J17 M4, Stanton St Quinton (Site Ref N6) Site Assessment



## D.1.7 Park Grounds Farm, Wooton Bassett (Site Ref N7)



### D.1.8 Studley Grange Waste Management Facility, Wootton Bassett (Site Ref N8) Site Assessment



D.1.9 Barngrounds, South Cerney (Site Ref N9) Site Assessment



## D.1.10 Whitehills Industrial Estate, Wootton Bassett (Site Ref N10)

Site Assessment



D.