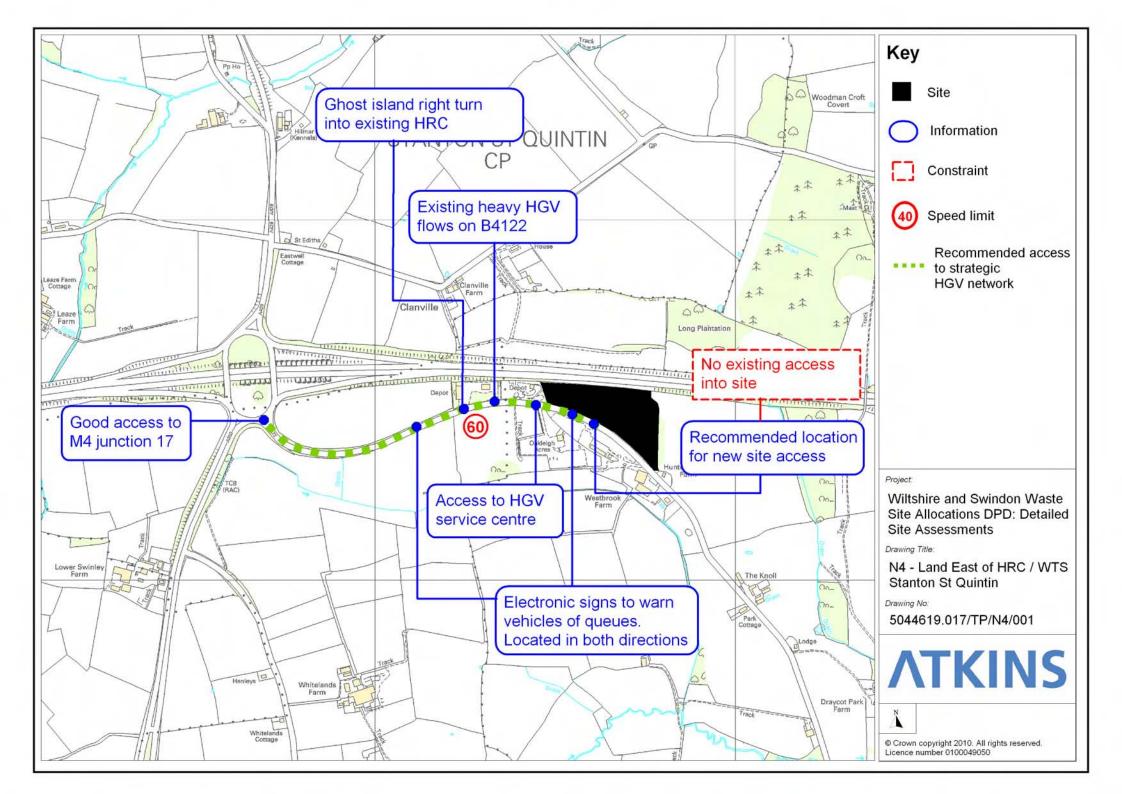

#### D.1.4 Land East of HRC/WTS at Stanton St Quintin (Site Ref N4)

Access Diagram

File: P:\GBBMA\TP\HB\PROJECTS\Swindon and Wiltshire Waste Sites\070 - CAD\Access Diagrams.dwg

D.1.5 Land West of HRC & WTS, Stanton St Quinton (Site Ref N5) Acess Diagram Site Assessment  $\label{eq:File: P:GBBMA TP HB PROJECTS Swindon and Wiltshire Waste Sites 070 - CAD Access Diagrams.dwg$ 