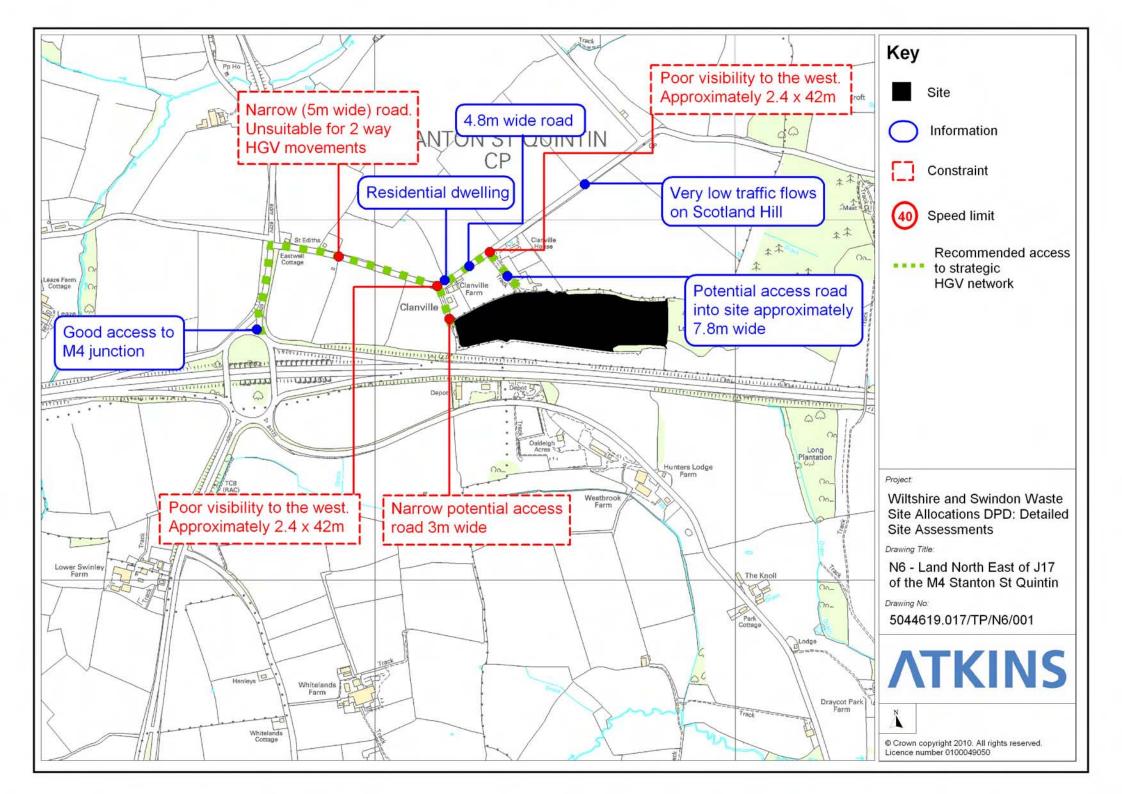

#### D.1.6 Land North East of J17 M4, Stanton St Quinton (Site Ref N6) Site Assessment