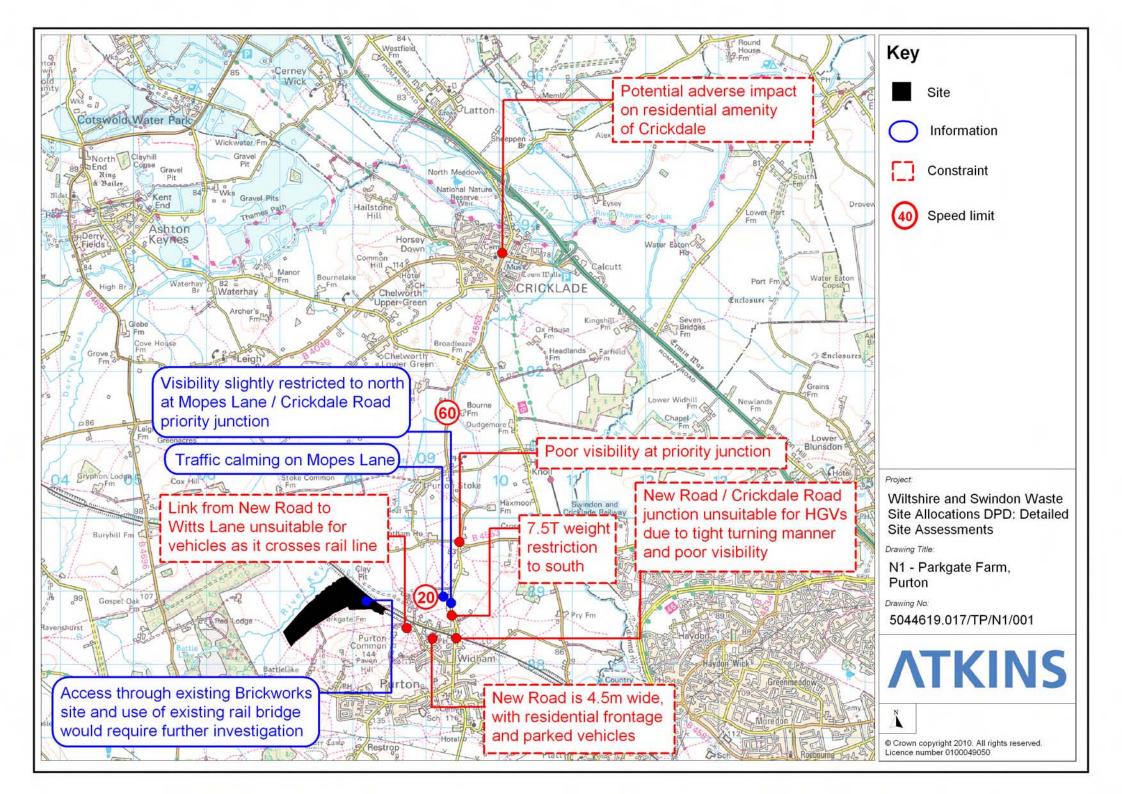

## D.1 North Wiltshire

D.1.1 Parkgate Farm, Purton (Site Ref N1) Site Assessment