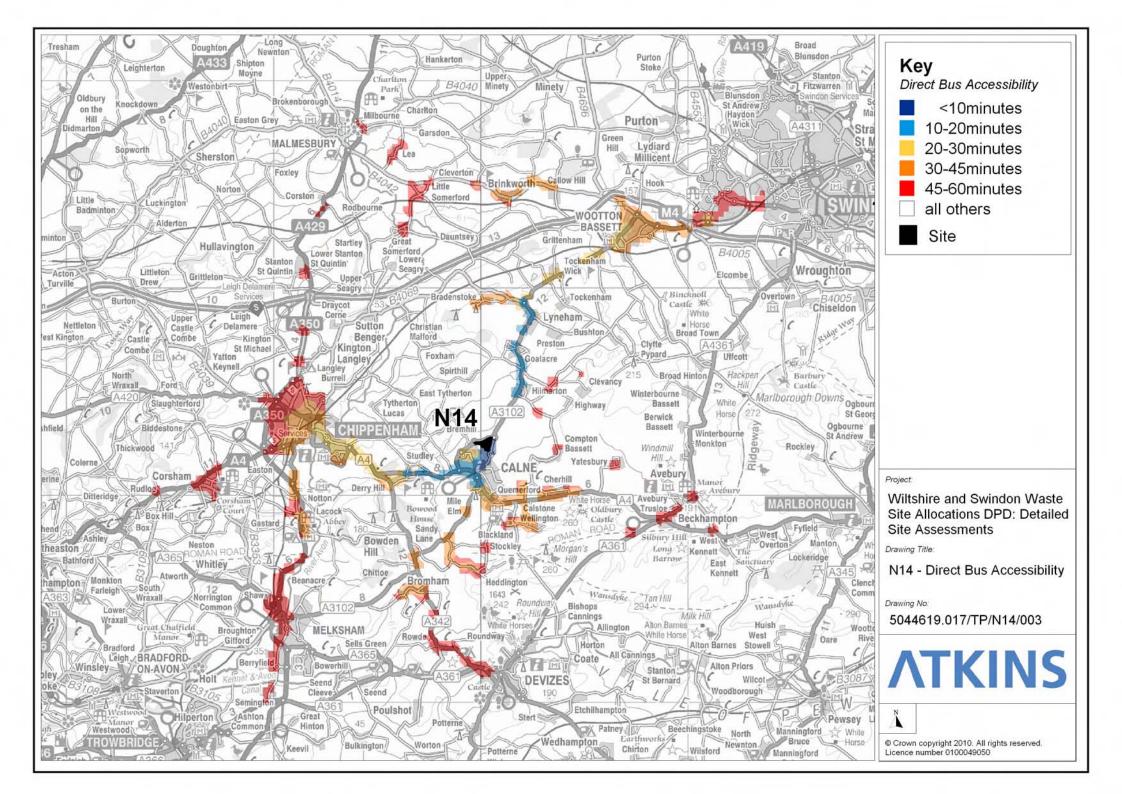

## D.1.13 Leafield industrial Estate, Corsham (Site Ref N13)

Site Assessment

D.1.14 Porte Marsh Industrial Estate, Calne (Site Ref N14) Accessibility Map Site Assessment