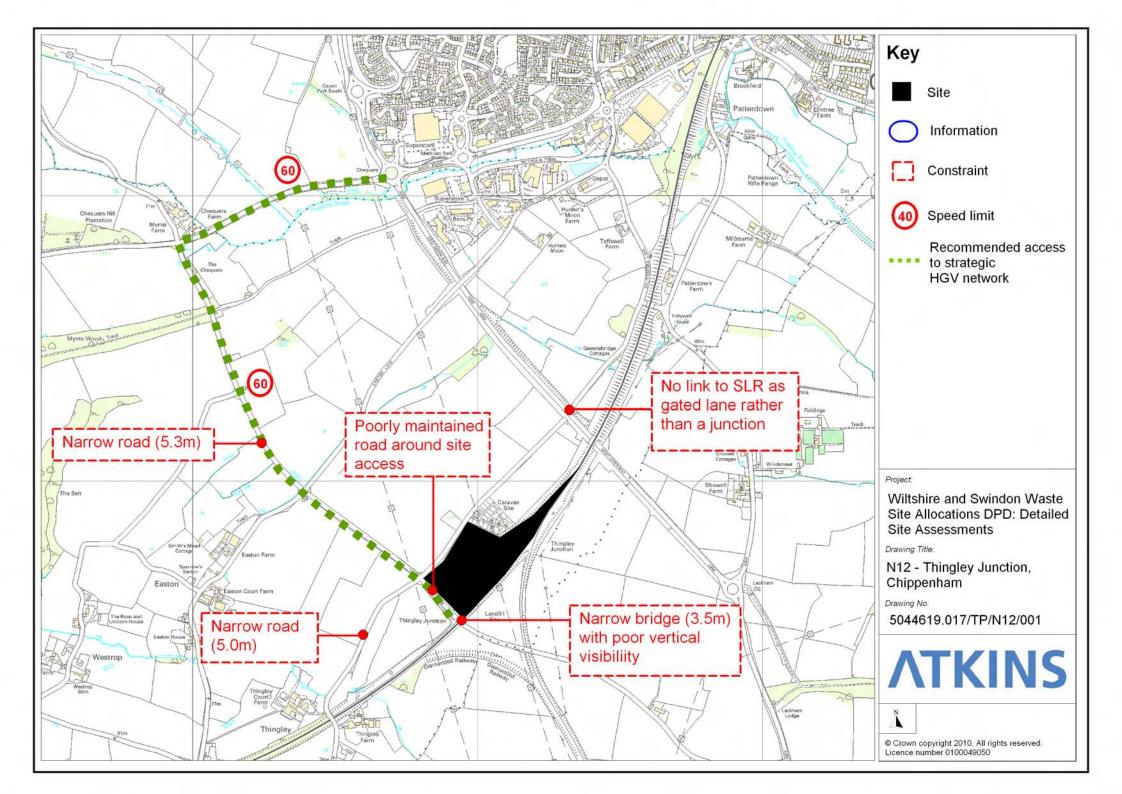

cess Diagrams.dwg





D.1.5 Land West of HRC & WTS, Stanton St Quinton (Site Ref N5) Acess Diagram Site Assessment  $\label{eq:File: P:GBBMA TP HB PROJECTS Swindon and Wiltshire Waste Sites 070 - CAD Access Diagrams.dwg$ 





#### D.1.6 Land North East of J17 M4, Stanton St Quinton (Site Ref N6) Site Assessment



## D.1.7 Park Grounds Farm, Wooton Bassett (Site Ref N7)



### D.1.8 Studley Grange Waste Management Facility, Wootton Bassett (Site Ref N8) Site Assessment



D.1.9 Barngrounds, South Cerney (Site Ref N9) Site Assessment



## D.1.10 Whitehills Industrial Estate, Wootton Bassett (Site Ref N10)

Site Assessment



D.1.11 Bumpers Farm Industrial Estate (Site Ref N11) Accessibility Map Site Assessment





## D.1.12 Thingley Junction, Chippenham (Site Ref N12)

Site Assessment



## D.1.13 Leafield industrial Estate, Corsham (Site Ref N13)

Site Assessment



D.1.14 Porte Marsh Industrial Estate, Calne (Site Ref N14) Accessibility Map Site Assessment