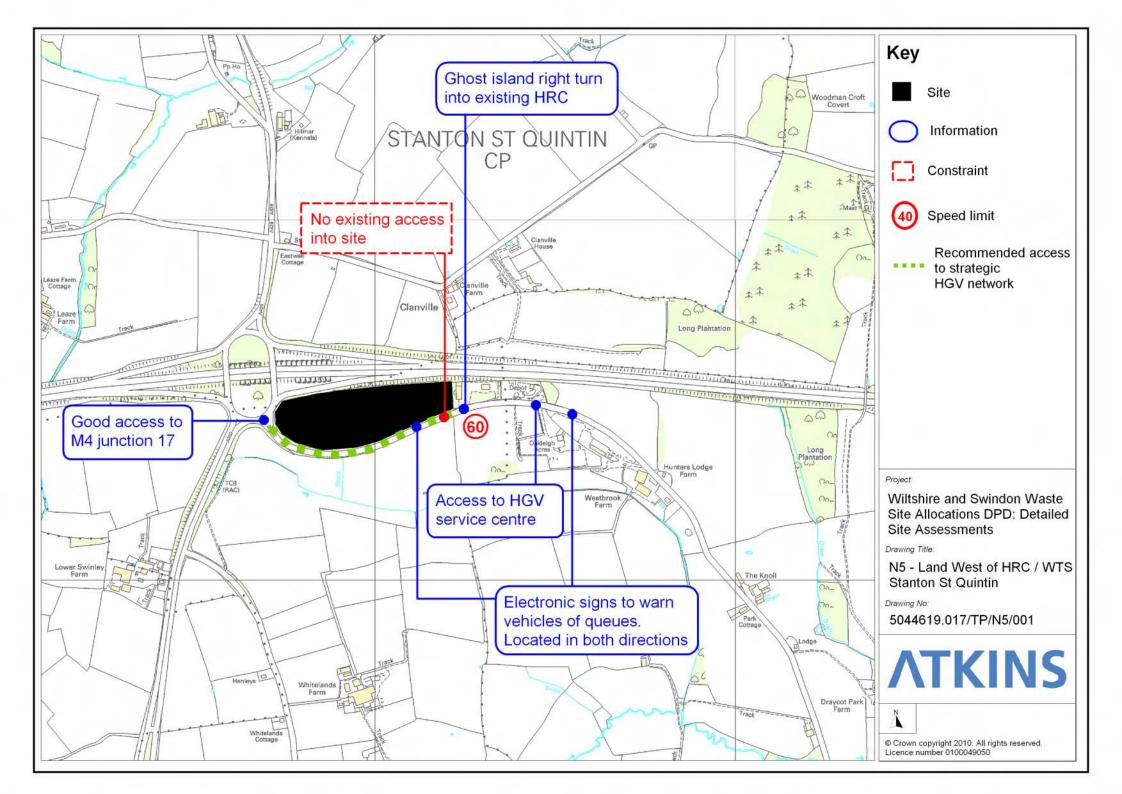

#### D.1.4 Land East of HRC/WTS at Stanton St Quintin (Site Ref N4)

Access Diagram

File: P:\GBBMA\TP\HB\PROJECTS\Swindon and Wiltshire Waste Sites\070 - CAD\Access Diagrams.dwg

D.1.5 Land West of HRC & WTS, Stanton St Quinton (Site Ref N5) Acess Diagram Site Assessment  $\label{eq:File: P:GBBMA TP HB PROJECTS Swindon and Wiltshire Waste Sites 070 - CAD Access Diagrams.dwg$ 