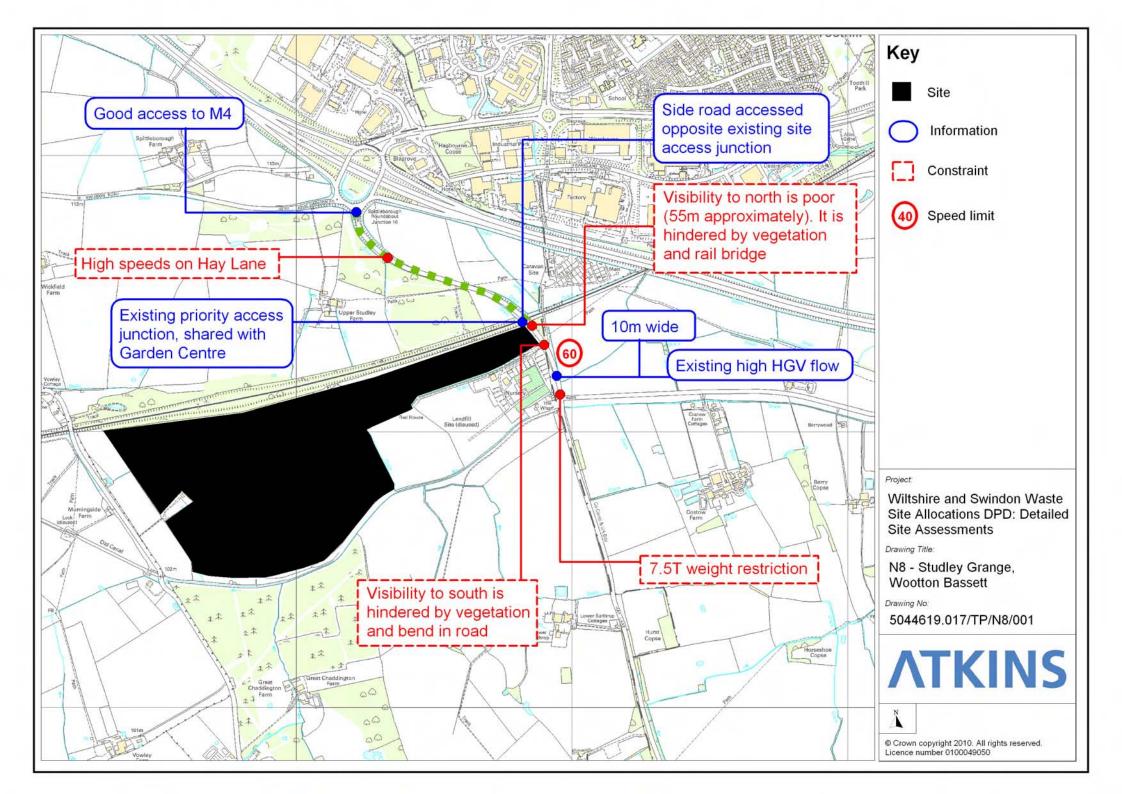

### D.1.8 Studley Grange Waste Management Facility, Wootton Bassett (Site Ref N8) Site Assessment

D.1.9 Barngrounds, South Cerney (Site Ref N9) Site Assessment