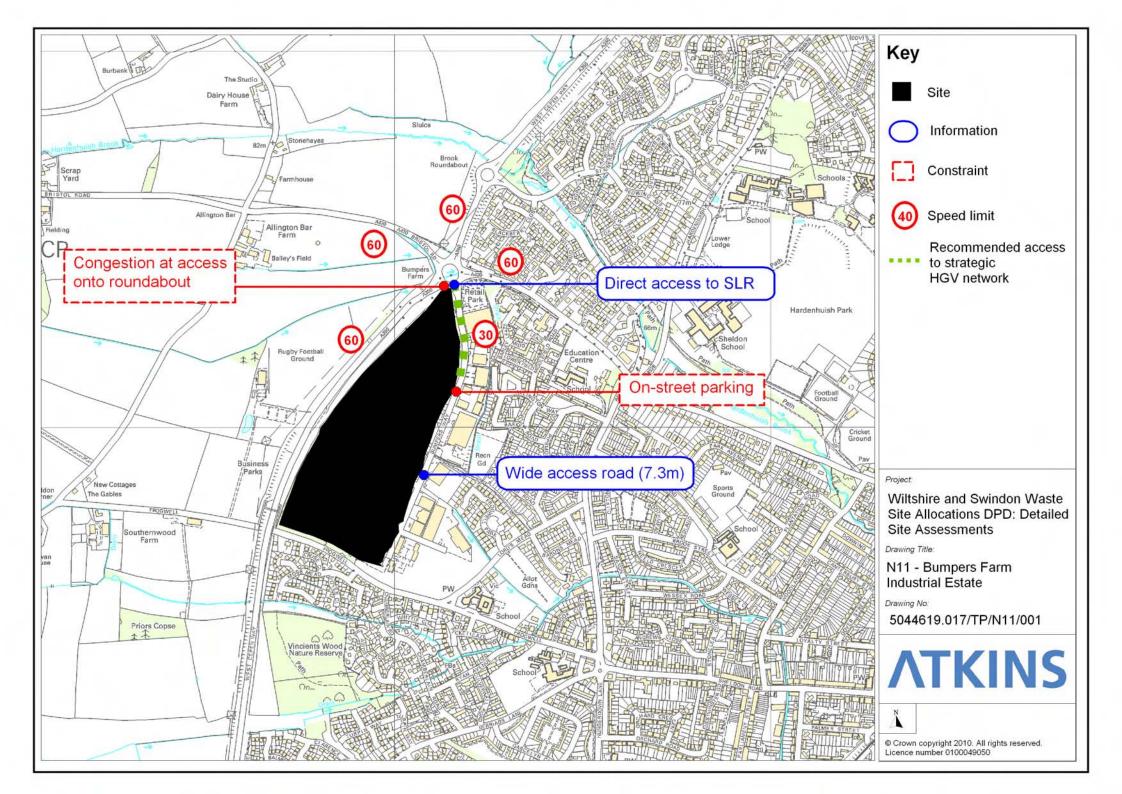

## D.1.10 Whitehills Industrial Estate, Wootton Bassett (Site Ref N10)

Site Assessment

D.1.11 Bumpers Farm Industrial Estate (Site Ref N11) Accessibility Map Site Assessment