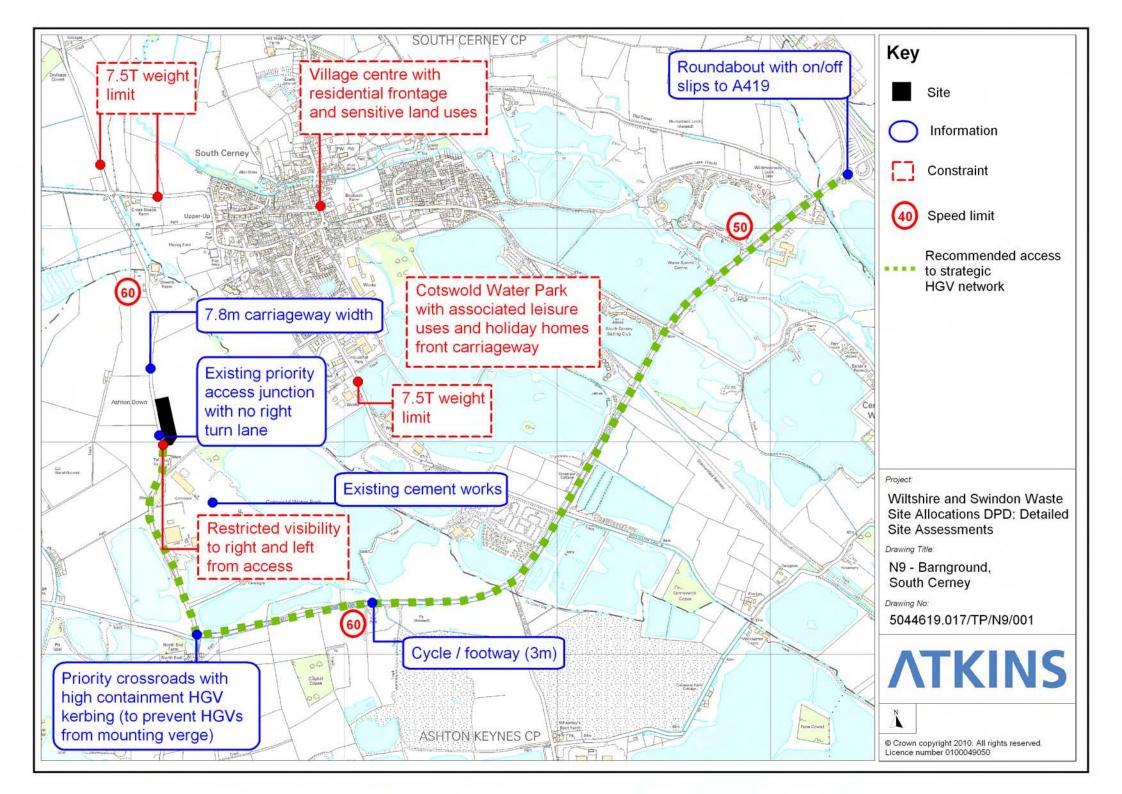

### D.1.8 Studley Grange Waste Management Facility, Wootton Bassett (Site Ref N8) Site Assessment

D.1.9 Barngrounds, South Cerney (Site Ref N9) Site Assessment