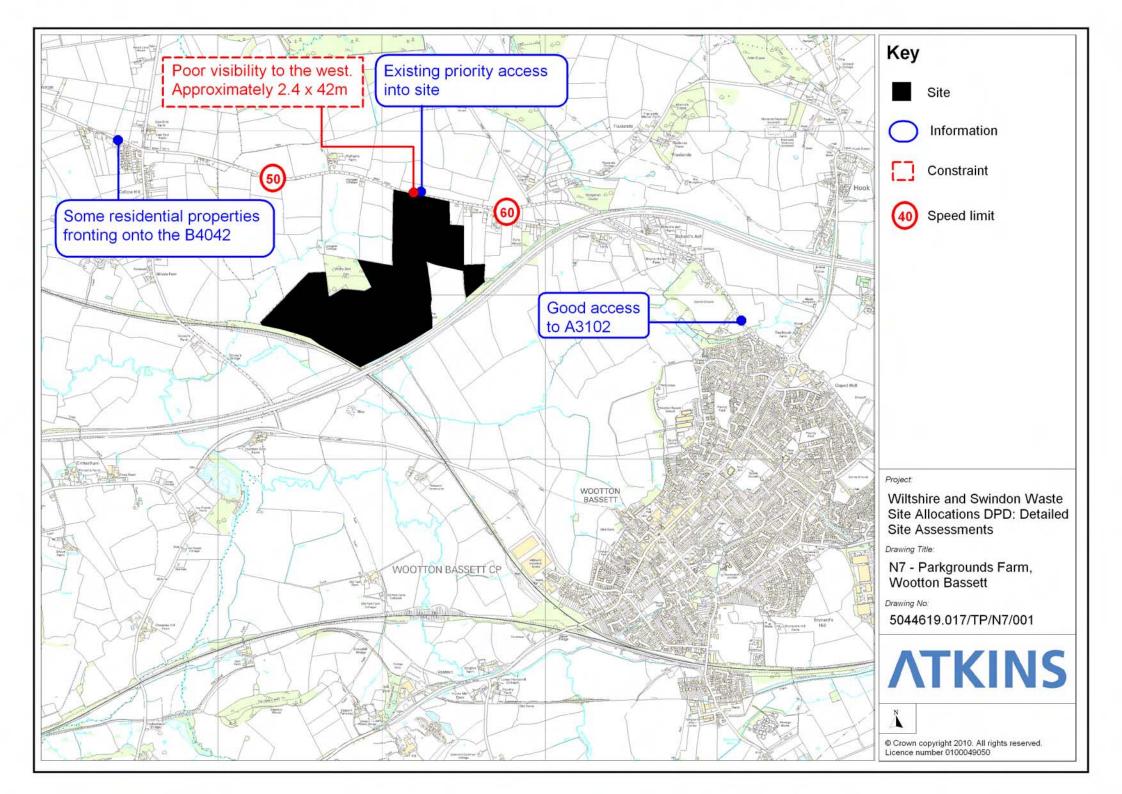

Transport Drawings & Layouts

## D.1 North Wiltshire

D.1.1 Parkgate Farm, Purton (Site Ref N1) Site Assessment



## D.1.2 Purton Brickworks Employment Allocation, Purton (Site Ref N2)



## D.1.3 Hill Resource Recovery Centre, Compton Bassett (Site Ref N3)



#### D.1.4 Land East of HRC/WTS at Stanton St Quintin (Site Ref N4)

Access Diagram

File: P:\GBBMA\TP\HB\PROJECTS\Swindon and Wiltshire Waste Sites\070 - CAD\Access Diagrams.dwg





D.1.5 Land West of HRC & WTS, Stanton St Quinton (Site Ref N5) Acess Diagram Site Assessment  $\label{eq:File: P:GBBMA TP HB PROJECTS Swindon and Wiltshire Waste Sites 070 - CAD Access Diagrams.dwg$ 





#### D.1.6 Land North East of J17 M4, Stanton St Quinton (Site Ref N6) Site Assessment



## D.1.7 Park Grounds Farm, Wooton Bassett (Site Ref N7)



### D.1.8 Studley Grange Waste Management Facility, Wootton Bassett (Site Ref N8) Site Assessment



D.1.9 Barngrounds, South Cerney (Site Ref N9) Site Assessment



## D.1.10 Whitehills Industrial Estate, Wootton Bassett (Site Ref N10)

Site Assessment



D.1.11 Bumpers Farm Industrial Estate (Site Ref N11) Accessibility Map Site Assessment





## D.1.12 Thingley Junction, Chippenham (Site Ref N12)

Site Assessment



## D.1.13 Leafield industrial Estate, Corsham (Site Ref N13)

Site Assessment



D.1.14 Porte Marsh Industrial Estate, Calne (Site Ref N14) Accessibility Map Site Assessment