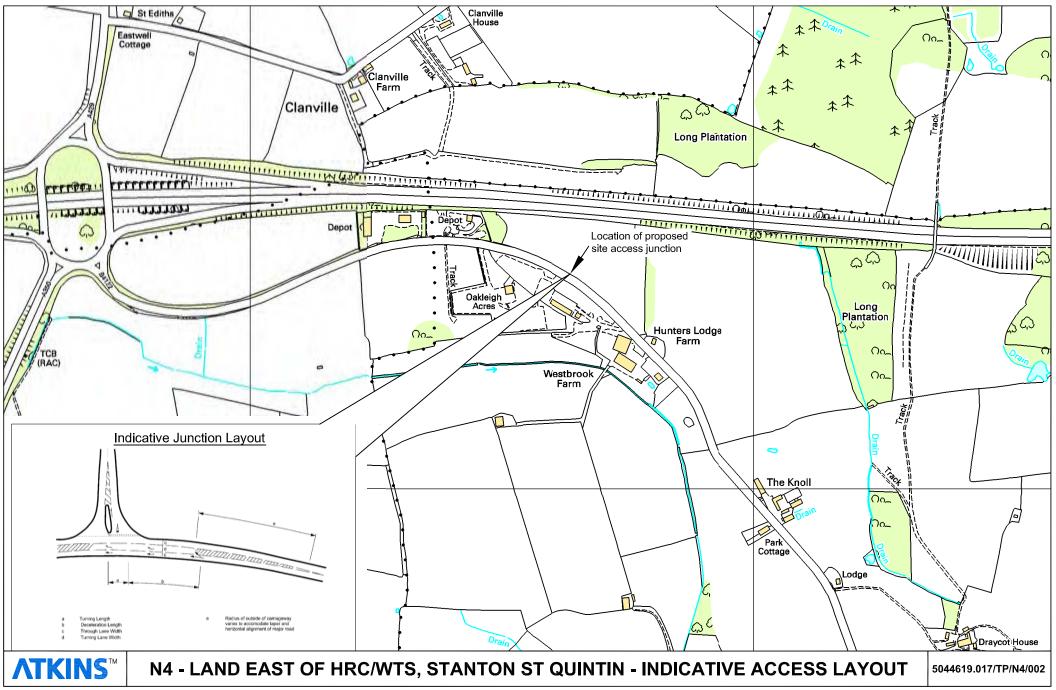

#### D.1.4 Land East of HRC/WTS at Stanton St Quintin (Site Ref N4)

Access Diagram

File: P:\GBBMA\TP\HB\PROJECTS\Swindon and Wiltshire Waste Sites\070 - CAD\Access Diagrams.dwg

D.1.5 Land West of HRC & WTS, Stanton St Quinton (Site Ref N5) Acess Diagram Site Assessment  $\label{eq:File: P:GBBMA TP HB PROJECTS Swindon and Wiltshire Waste Sites 070 - CAD Access Diagrams.dwg$ 