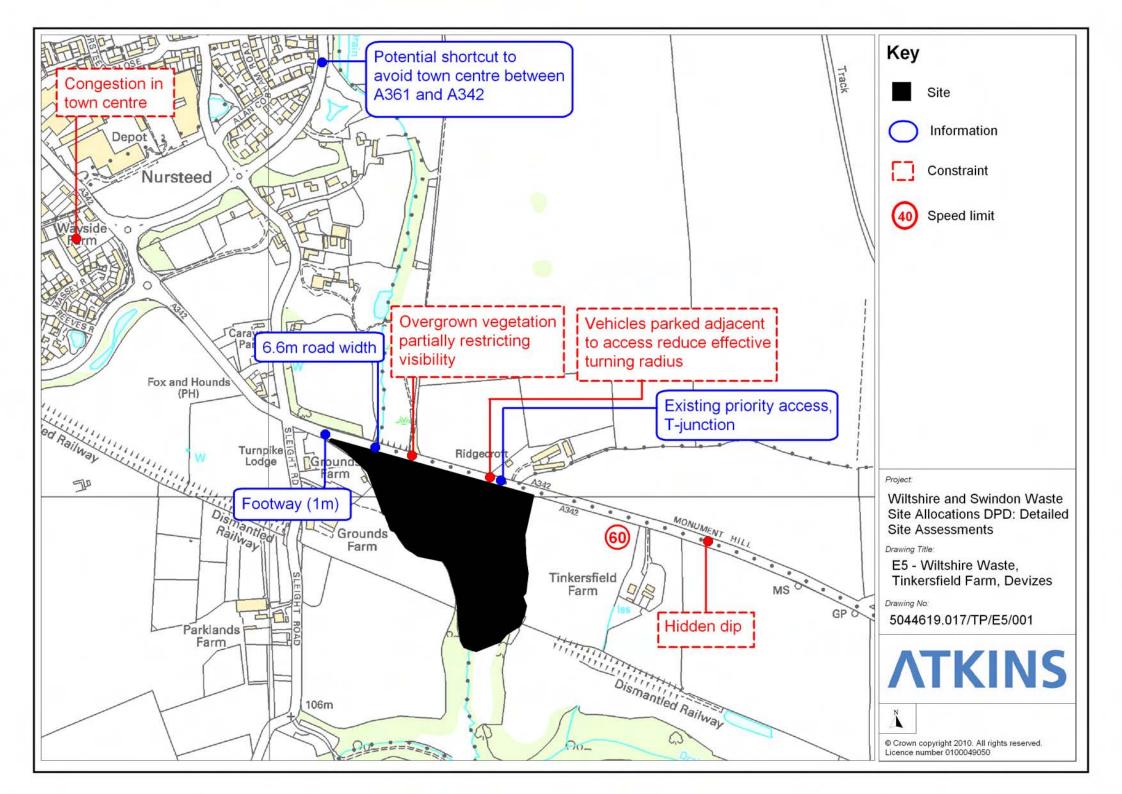

### D.2.4 Wiltshire Waste Tinkersfield Farm, Devizes (Site Ref E5)

Site Assessment