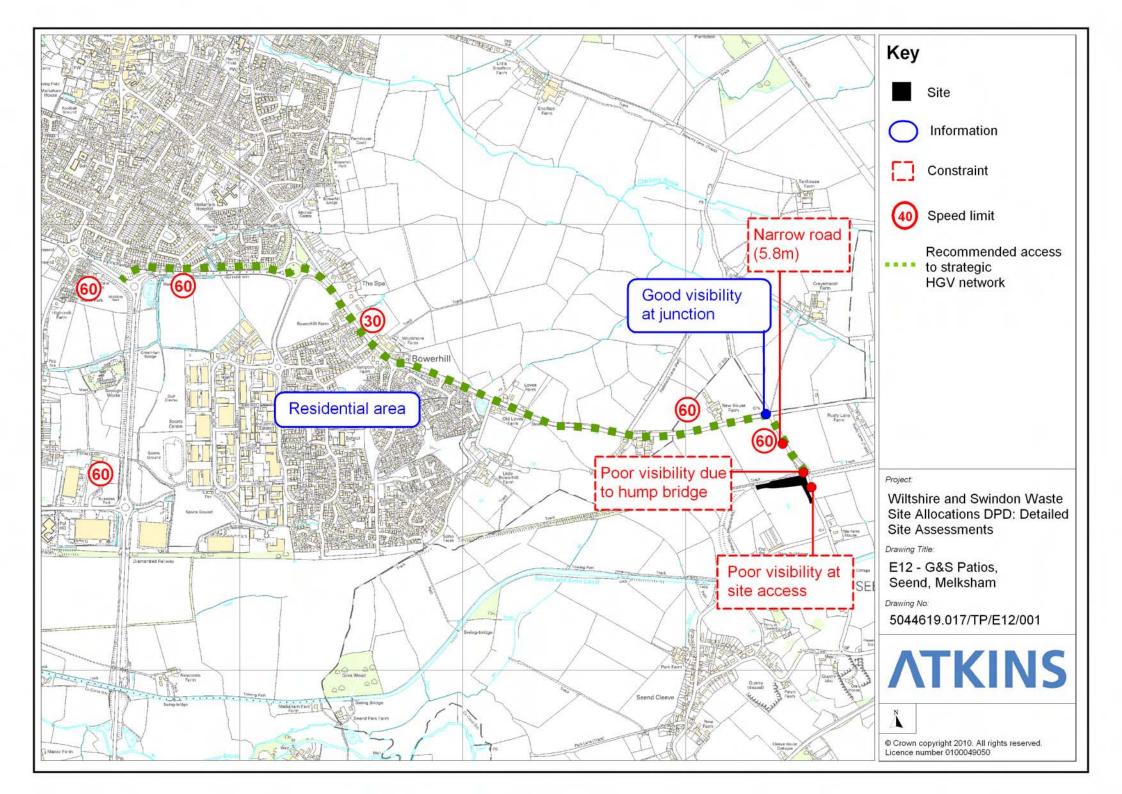

Site Assessment



File: P:\GBBMA\TP\HB\PROJECTS\Swindon and Wiltshire Waste Sites\070 - CAD\Access Diagrams.dwg



### D.2.4 Wiltshire Waste Tinkersfield Farm, Devizes (Site Ref E5)

Site Assessment



## D.2.5 Broadway Empolyment Area, Market Lavington (Site Ref E6)

Site Assessment



D.2.6 Salisbury Road Business Park, Marlorough (Site Ref E7) Accessibility Map Site Assessment





### D.2.7 Salisbury Road Business Park, Pewsey (Site Ref E8) Site Assessment



## D.2.8 West Hill Farm, Collingbourne Ducis (Site Ref E10) Site Assessment



D.2.9 Pickpit Hill, Ludgershall (Site Ref E11) Access Diagram Site Assessment

File: P:\GBBMA\TP\HB\PROJECTS\Swindon and Wiltshire Waste Sites\070 - CAD\Access Diagrams.dwg





## D.2.10 G & S Patios, Seend, Melksham (Site Ref E12)

Site Assessment