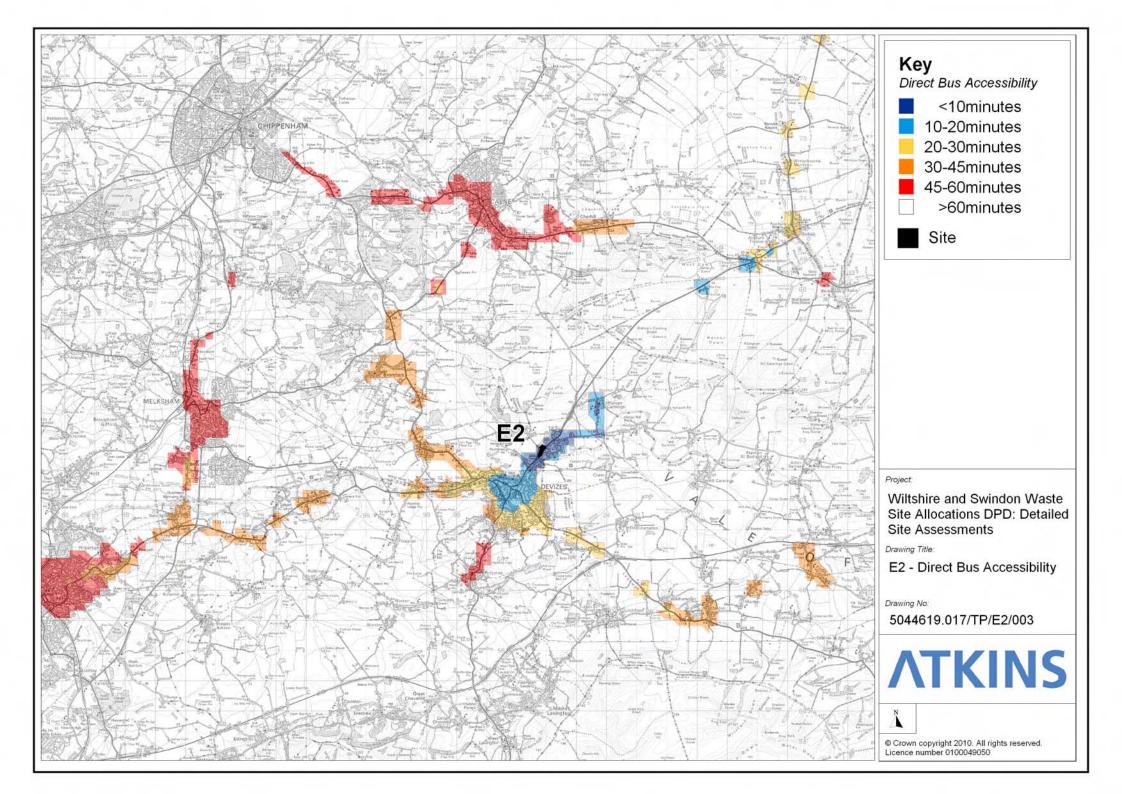

## D.2 East Wiltshire

D.2.1 Garden Estate, Devizes (Site Ref E2) Accessibility Map Site Assessment