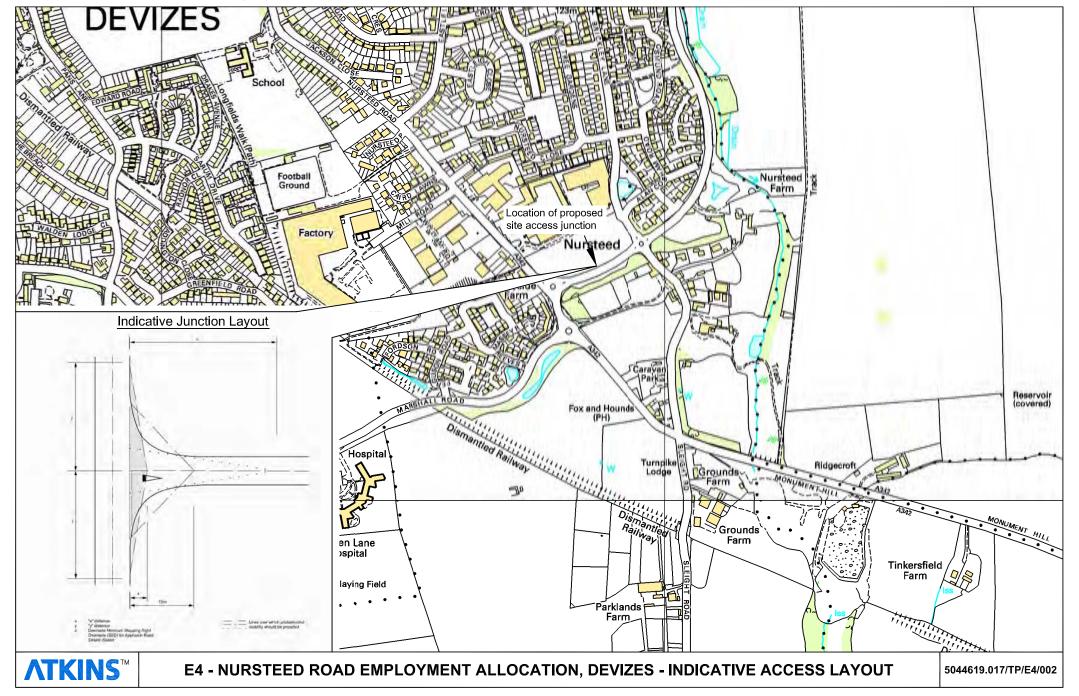

#### D.2.2 Hopton Industrial Estate, Devizes (Site Ref E3)

Site Assessment

D.2.3 Nursteed Road Employment Allocation, Devizes (Site Ref E4) Access Diagram Site Assessment

File: P:\GBBMA\TP\HB\PROJECTS\Swindon and Wiltshire Waste Sites\070 - CAD\Access Diagrams.dwg