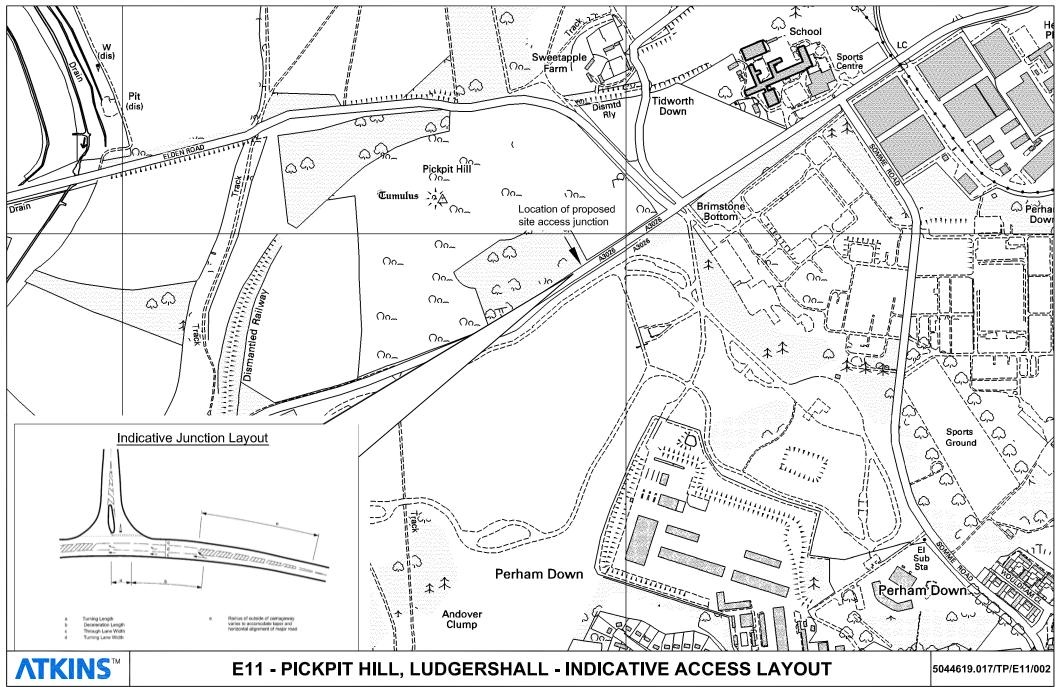

## D.2.8 West Hill Farm, Collingbourne Ducis (Site Ref E10) Site Assessment

D.2.9 Pickpit Hill, Ludgershall (Site Ref E11) Access Diagram Site Assessment

File: P:\GBBMA\TP\HB\PROJECTS\Swindon and Wiltshire Waste Sites\070 - CAD\Access Diagrams.dwg