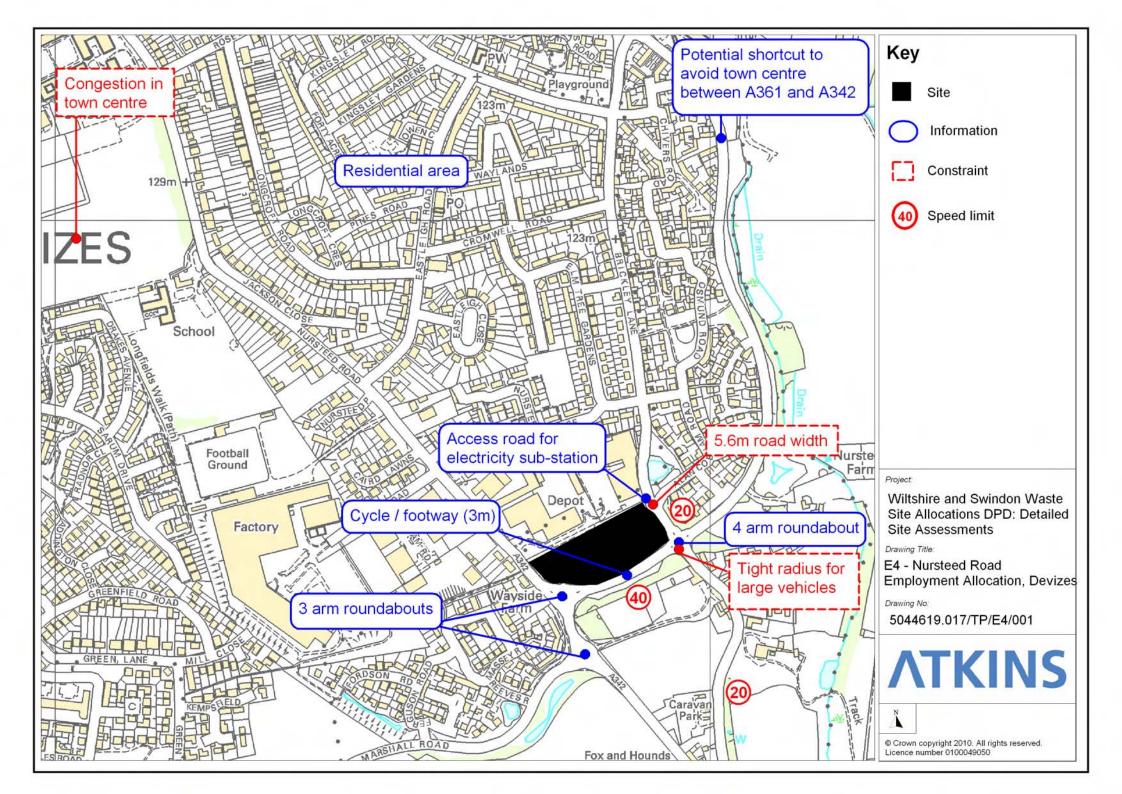

#### D.2.2 Hopton Industrial Estate, Devizes (Site Ref E3)

Site Assessment

D.2.3 Nursteed Road Employment Allocation, Devizes (Site Ref E4) Access Diagram Site Assessment

File: P:\GBBMA\TP\HB\PROJECTS\Swindon and Wiltshire Waste Sites\070 - CAD\Access Diagrams.dwg