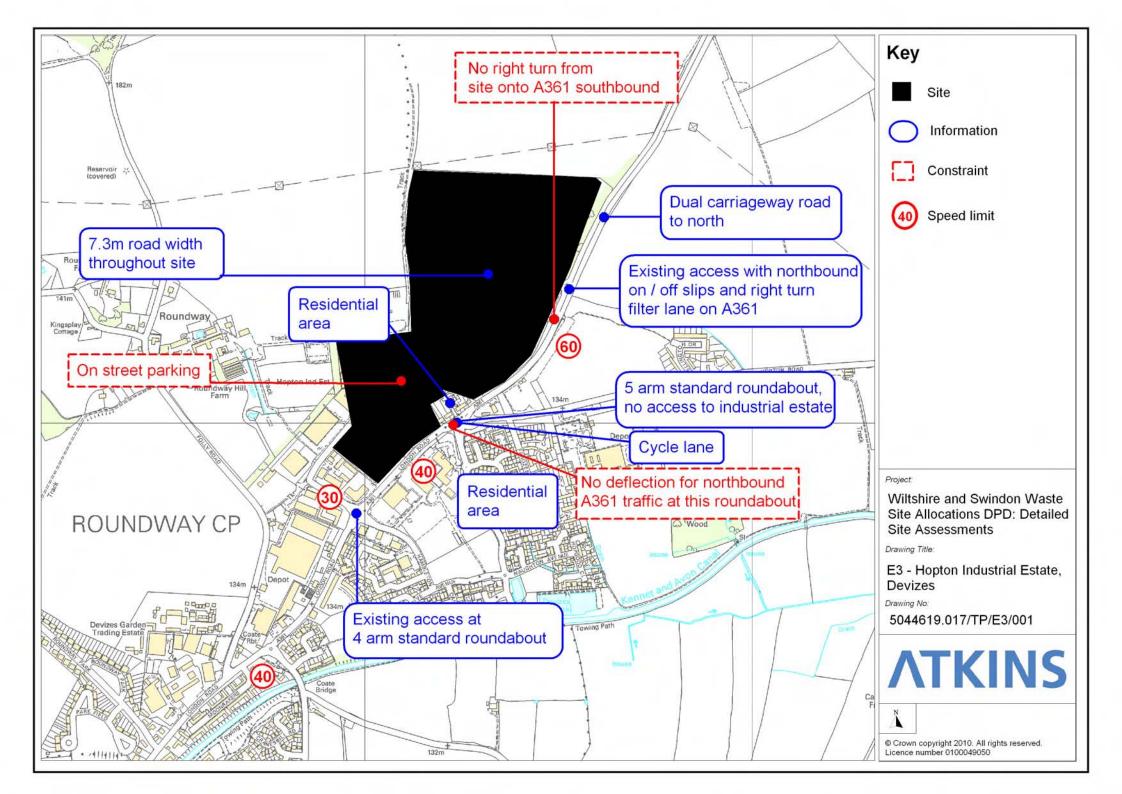

#### D.2.2 Hopton Industrial Estate, Devizes (Site Ref E3)

Site Assessment

D.2.3 Nursteed Road Employment Allocation, Devizes (Site Ref E4) Access Diagram Site Assessment

File: P:\GBBMA\TP\HB\PROJECTS\Swindon and Wiltshire Waste Sites\070 - CAD\Access Diagrams.dwg