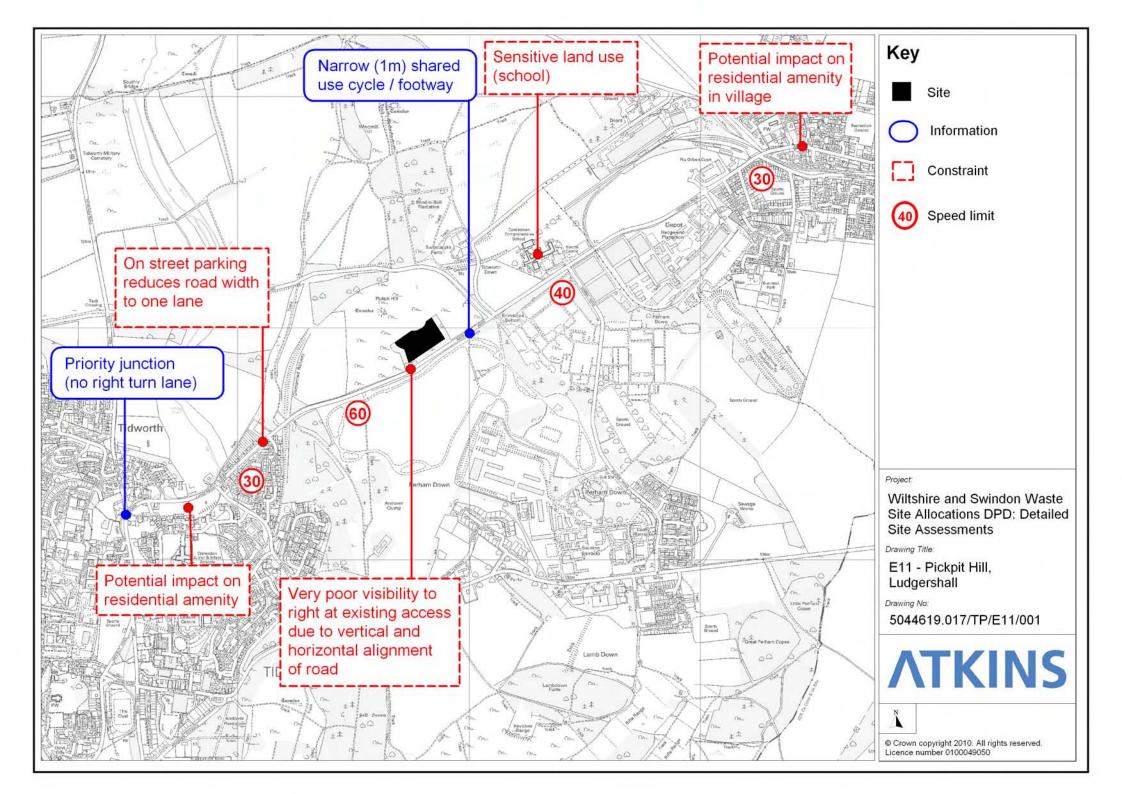

## D.2.8 West Hill Farm, Collingbourne Ducis (Site Ref E10) Site Assessment

D.2.9 Pickpit Hill, Ludgershall (Site Ref E11) Access Diagram Site Assessment

File: P:\GBBMA\TP\HB\PROJECTS\Swindon and Wiltshire Waste Sites\070 - CAD\Access Diagrams.dwg