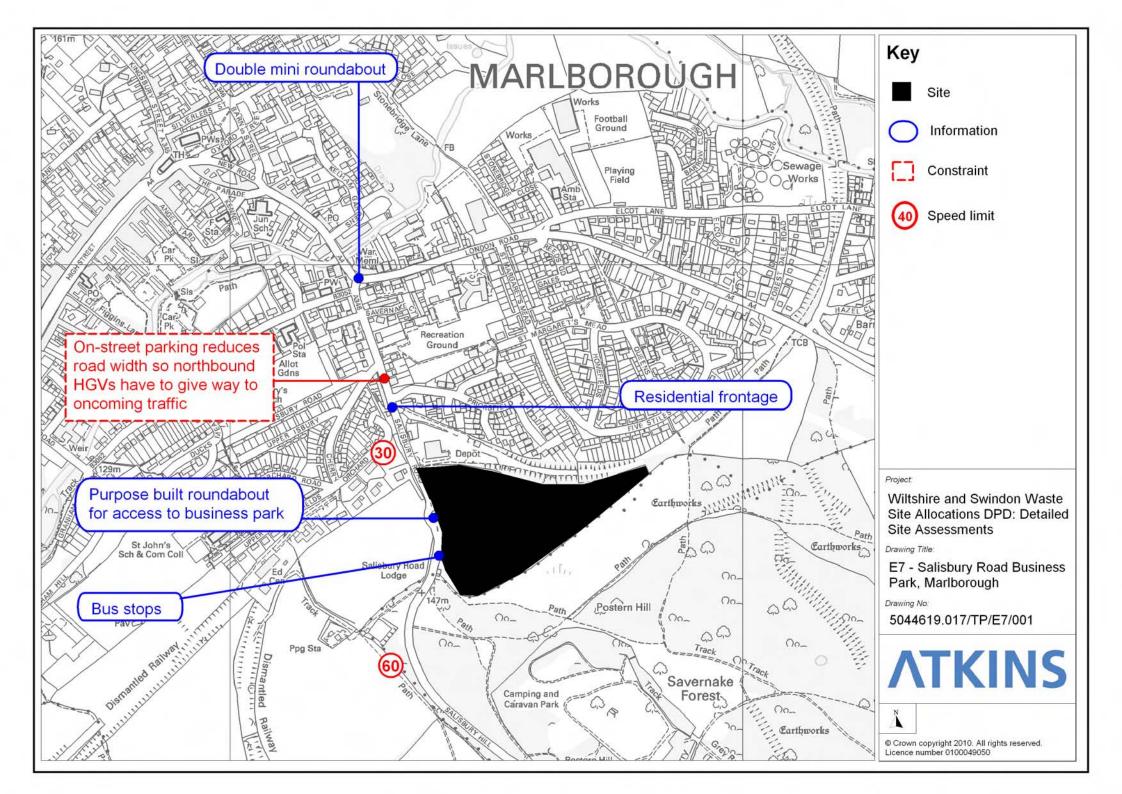

## D.2.5 Broadway Empolyment Area, Market Lavington (Site Ref E6)

Site Assessment

D.2.6 Salisbury Road Business Park, Marlorough (Site Ref E7) Accessibility Map Site Assessment