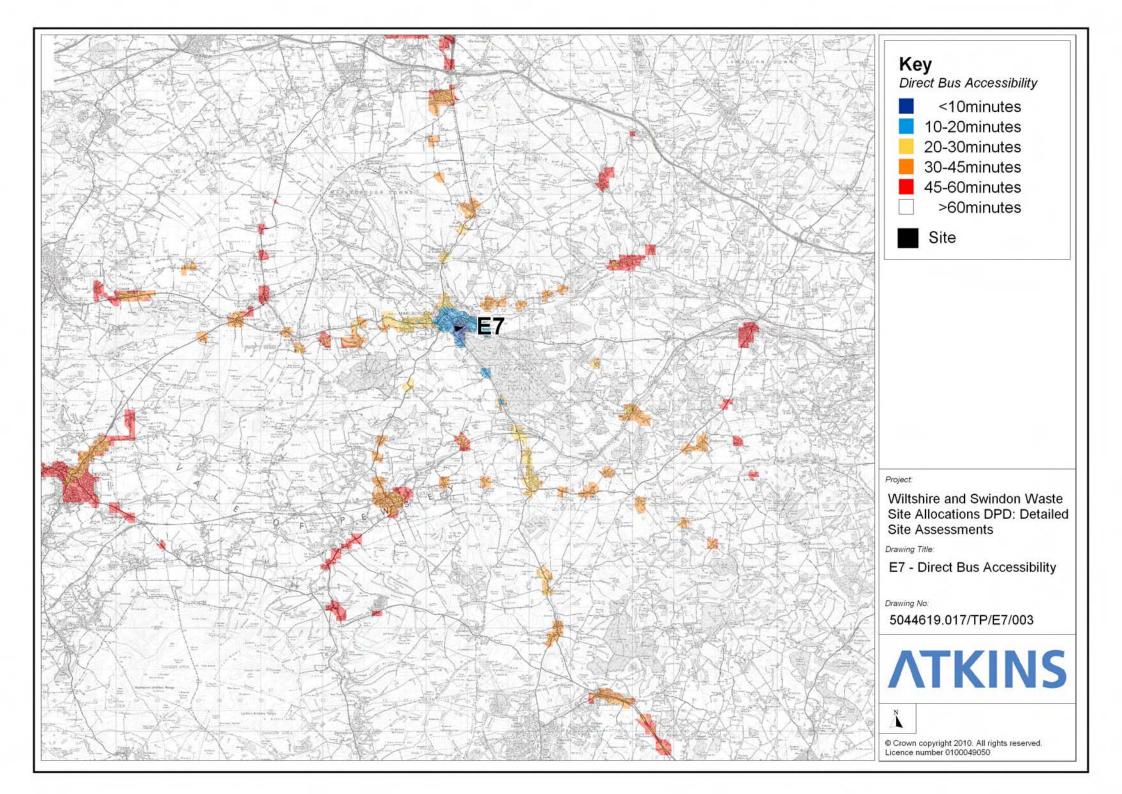

## D.2.5 Broadway Empolyment Area, Market Lavington (Site Ref E6)

Site Assessment

D.2.6 Salisbury Road Business Park, Marlorough (Site Ref E7) Accessibility Map Site Assessment