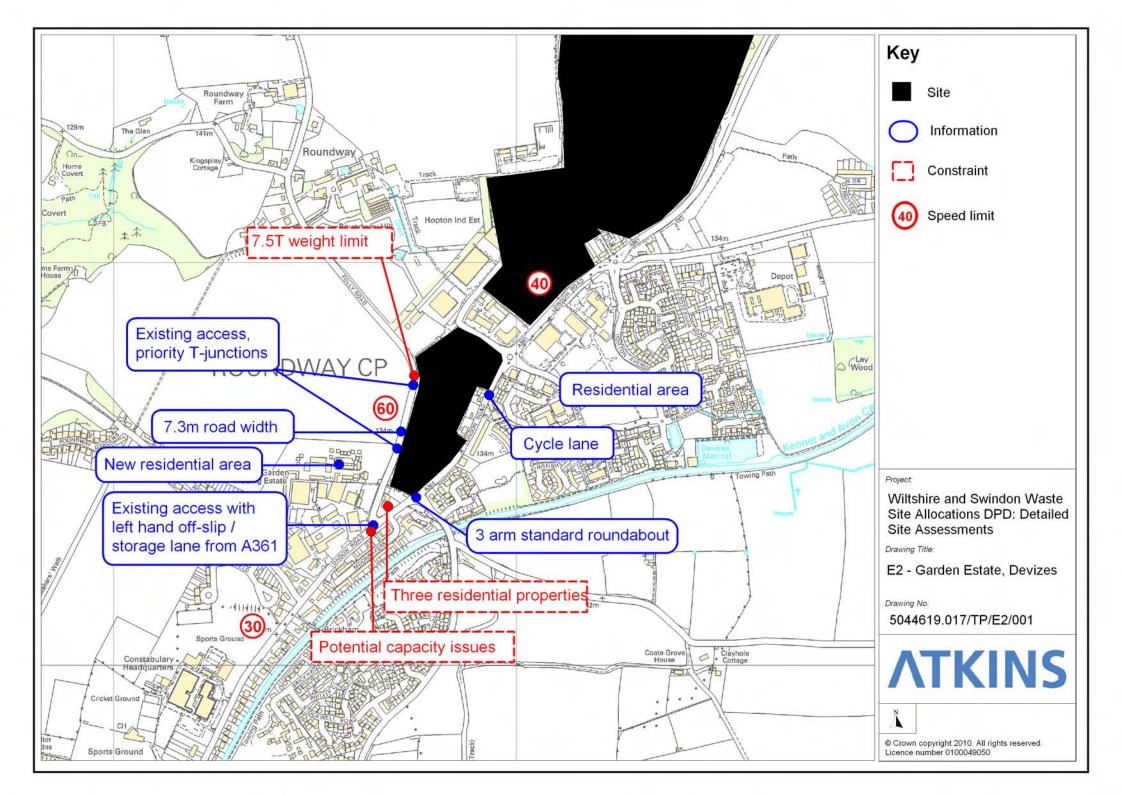

## D.2 East Wiltshire

D.2.1 Garden Estate, Devizes (Site Ref E2) Accessibility Map Site Assessment