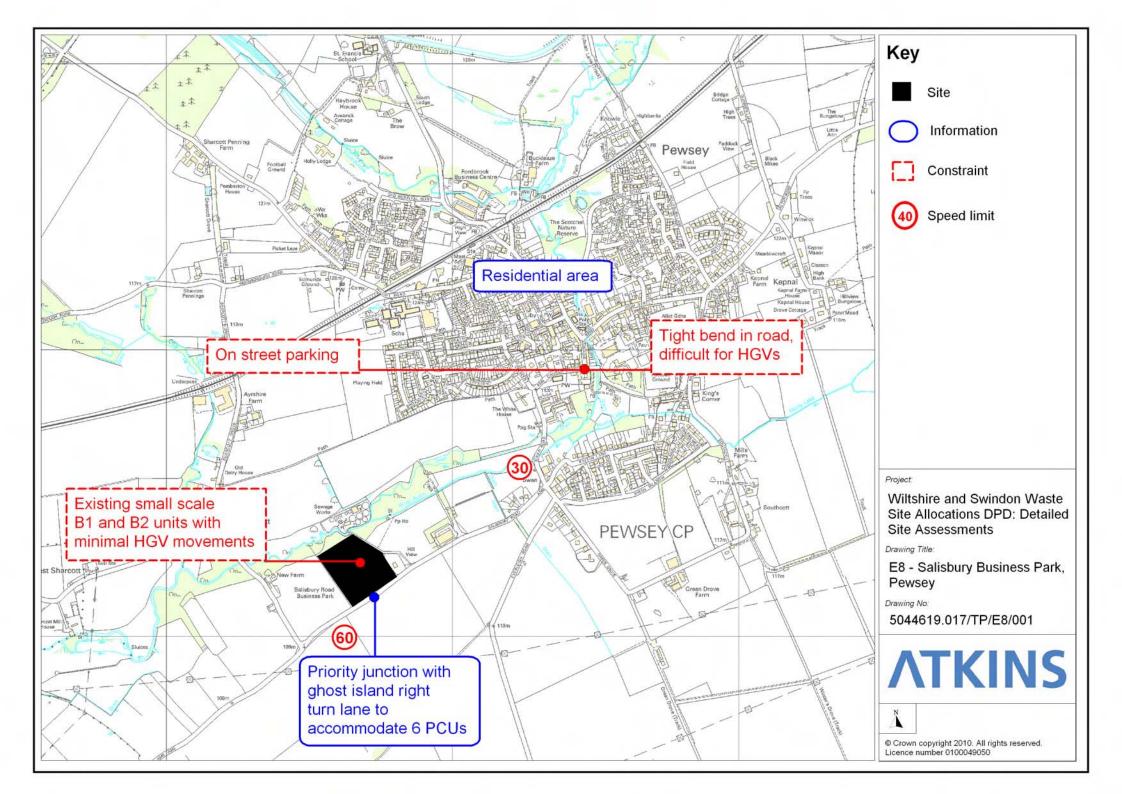

# Appendix D – Transport Drawings & Layouts

## D.2 East Wiltshire

D.2.1 Garden Estate, Devizes (Site Ref E2) Accessibility Map Site Assessment





#### D.2.2 Hopton Industrial Estate, Devizes (Site Ref E3)

Site Assessment



D.2.3 Nursteed Road Employment Allocation, Devizes (Site Ref E4) Access Diagram Site Assessment



File: P:\GBBMA\TP\HB\PROJECTS\Swindon and Wiltshire Waste Sites\070 - CAD\Access Diagrams.dwg



### D.2.4 Wiltshire Waste Tinkersfield Farm, Devizes (Site Ref E5)

Site Assessment



## D.2.5 Broadway Empolyment Area, Market Lavington (Site Ref E6)

Site Assessment



D.2.6 Salisbury Road Business Park, Marlorough (Site Ref E7) Accessibility Map Site Assessment





### D.2.7 Salisbury Road Business Park, Pewsey (Site Ref E8) Site Assessment



## D.2.8 West Hill Farm, Collingbourne Ducis (Site Ref E10) Site Assessment



D.2.9 Pickpit Hill, Ludgershall (Site Ref E11) Access Diagram Site Assessment

File: P:\GBBMA\TP\HB\PROJECTS\Swindon and Wiltshire Waste Sites\070 - CAD\Access Diagrams.dwg





## D.2.10 G & S Patios, Seend, Melksham (Site Ref E12)

Site Assessment