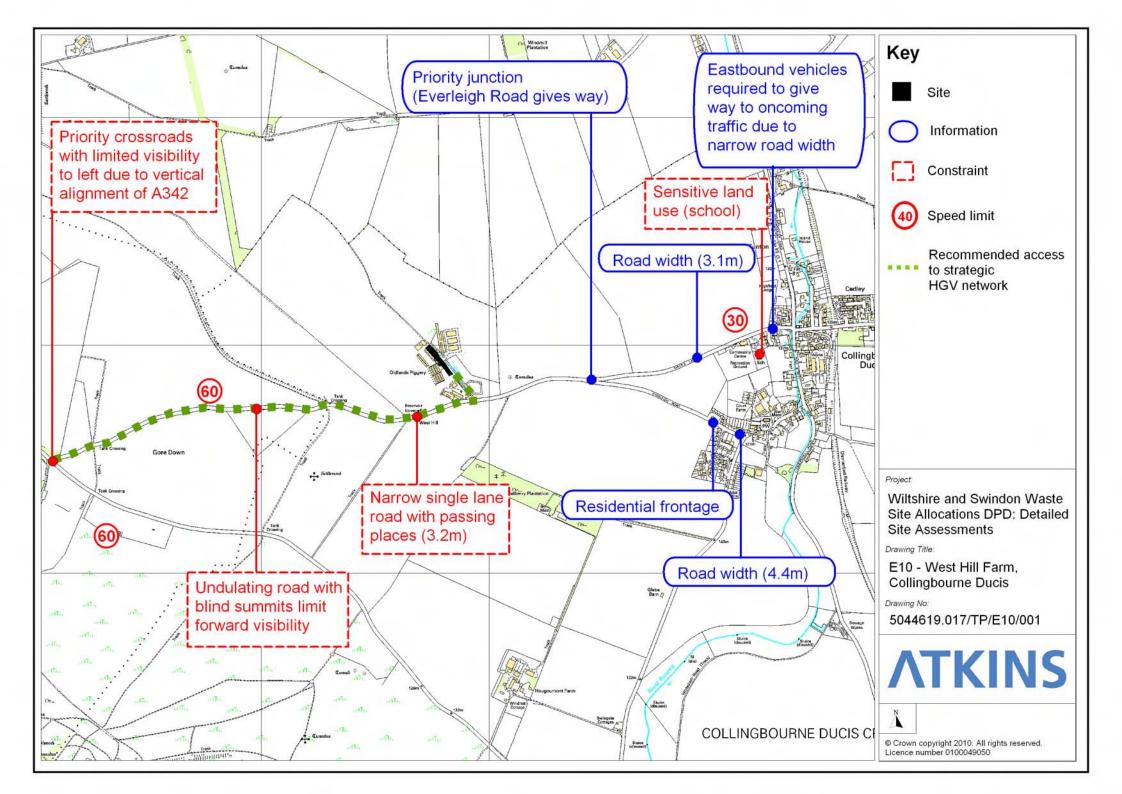

## D.2.8 West Hill Farm, Collingbourne Ducis (Site Ref E10) Site Assessment

D.2.9 Pickpit Hill, Ludgershall (Site Ref E11) Access Diagram Site Assessment

File: P:\GBBMA\TP\HB\PROJECTS\Swindon and Wiltshire Waste Sites\070 - CAD\Access Diagrams.dwg