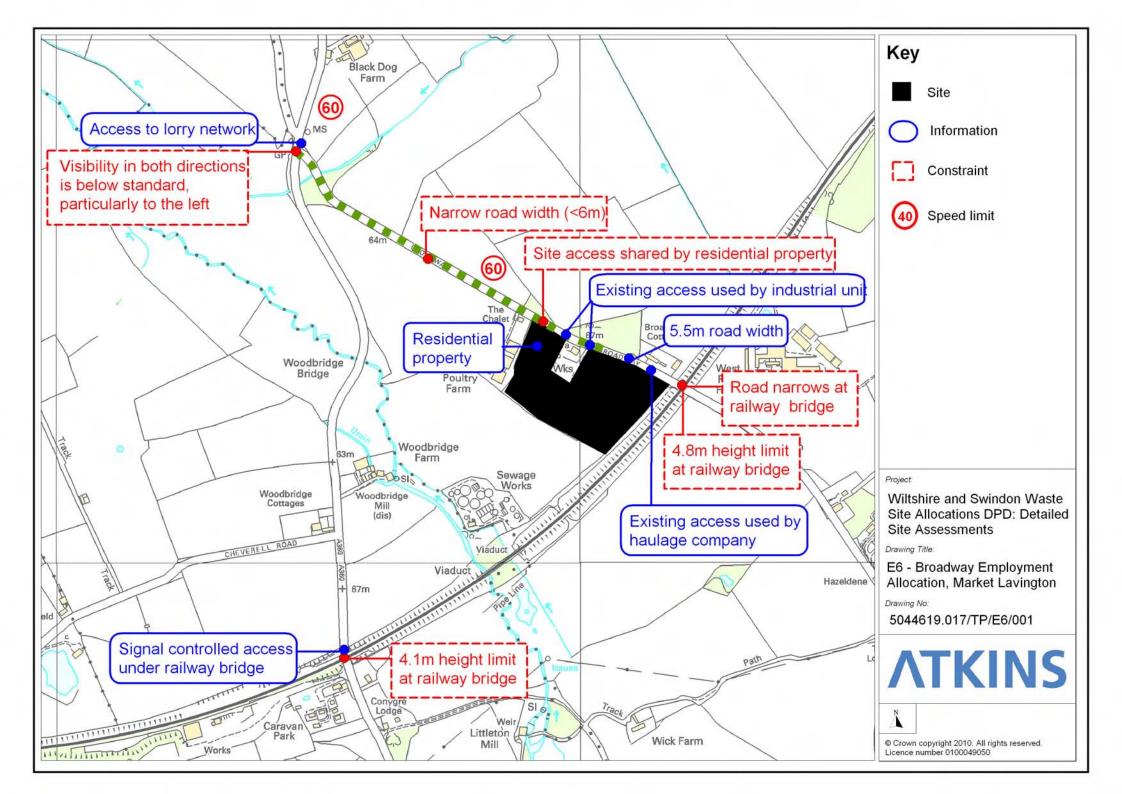

## D.2.5 Broadway Empolyment Area, Market Lavington (Site Ref E6)

Site Assessment

D.2.6 Salisbury Road Business Park, Marlorough (Site Ref E7) Accessibility Map Site Assessment