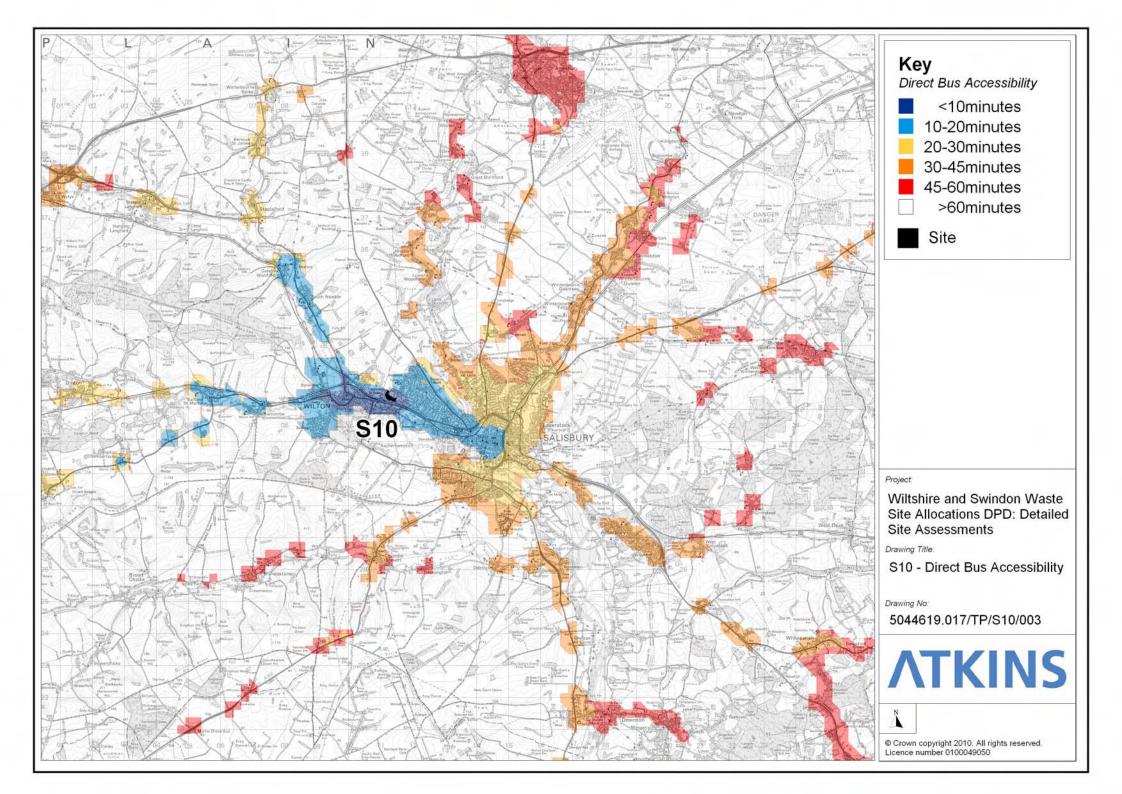

## D.3.5 Brickworth Quarry and Landfill (Site Ref S8) Site Assessment

D.3.6 Employment Allocation, Mere (Site Ref S9)
Site Assessment
Acess Diagranm

D.3.7 Former Imerys Quarry, Quidhampton (Site Ref S10)
Site Assessment
Accessibility Map