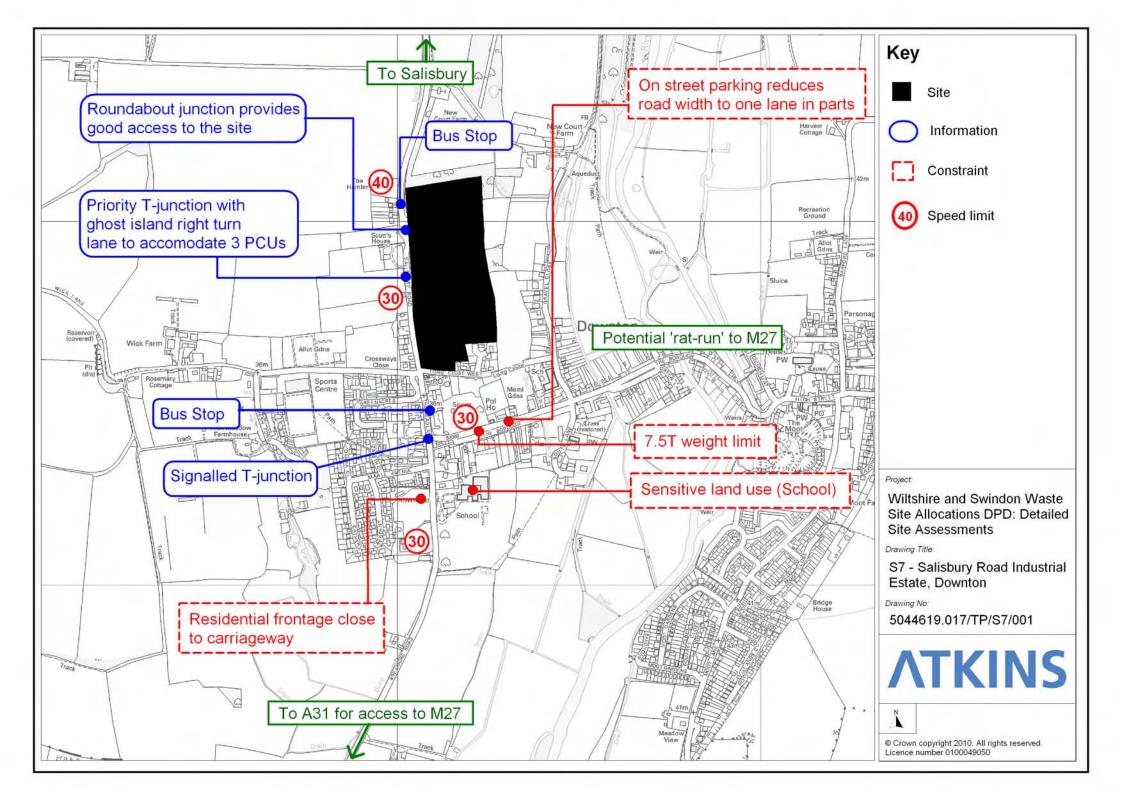

## D.3.4 Salisbury Road Industrial Estate, Downton (Site Ref S7) Site Assessment