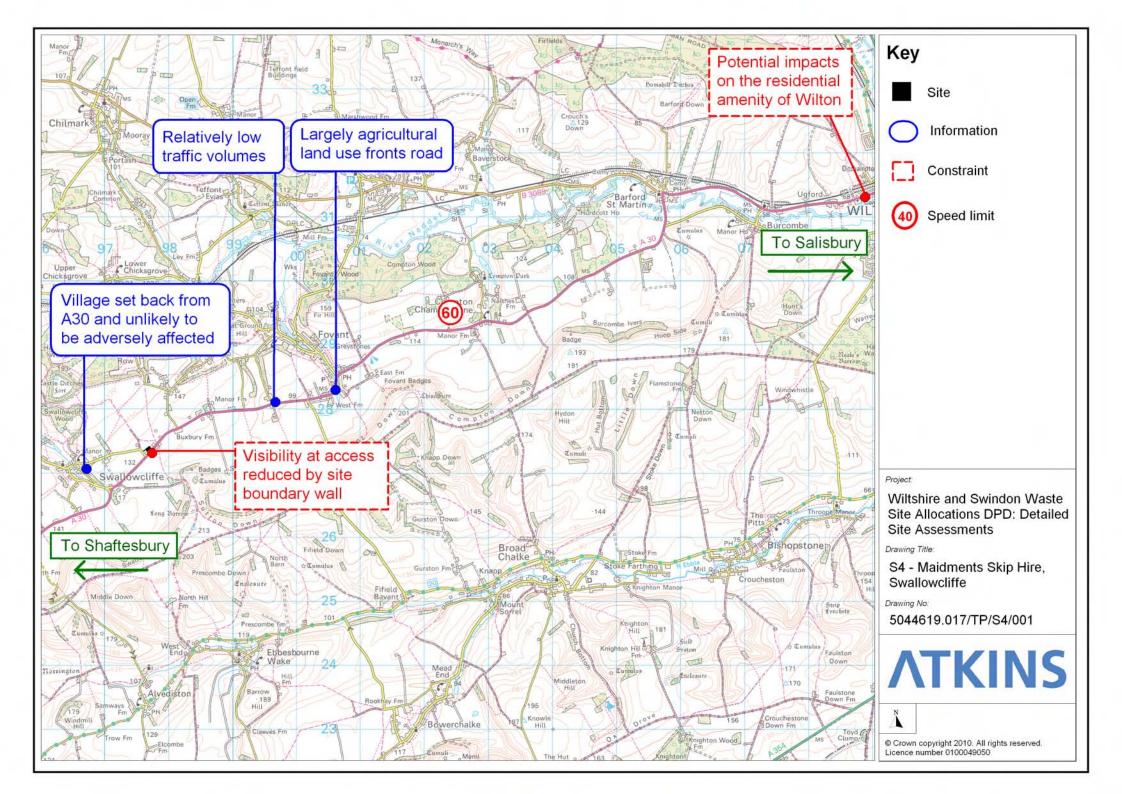

# Appendix D – Transport Drawings & Layouts

### D.3 South Wiltshire

D.3.1 Harnham Business Park, Salisbury (Site Ref S3)
Site Assessment



## D.3.2 Maidment Skip Hire, Swallowcliffe (Site Ref S4) Site Assessment



## D.3.3 Sarum Business Park, Salisbury (Site Ref S5) Site Assessment



## D.3.4 Salisbury Road Industrial Estate, Downton (Site Ref S7) Site Assessment



## D.3.5 Brickworth Quarry and Landfill (Site Ref S8) Site Assessment



D.3.6 Employment Allocation, Mere (Site Ref S9)
Site Assessment
Acess Diagranm





D.3.7 Former Imerys Quarry, Quidhampton (Site Ref S10)
Site Assessment
Accessibility Map