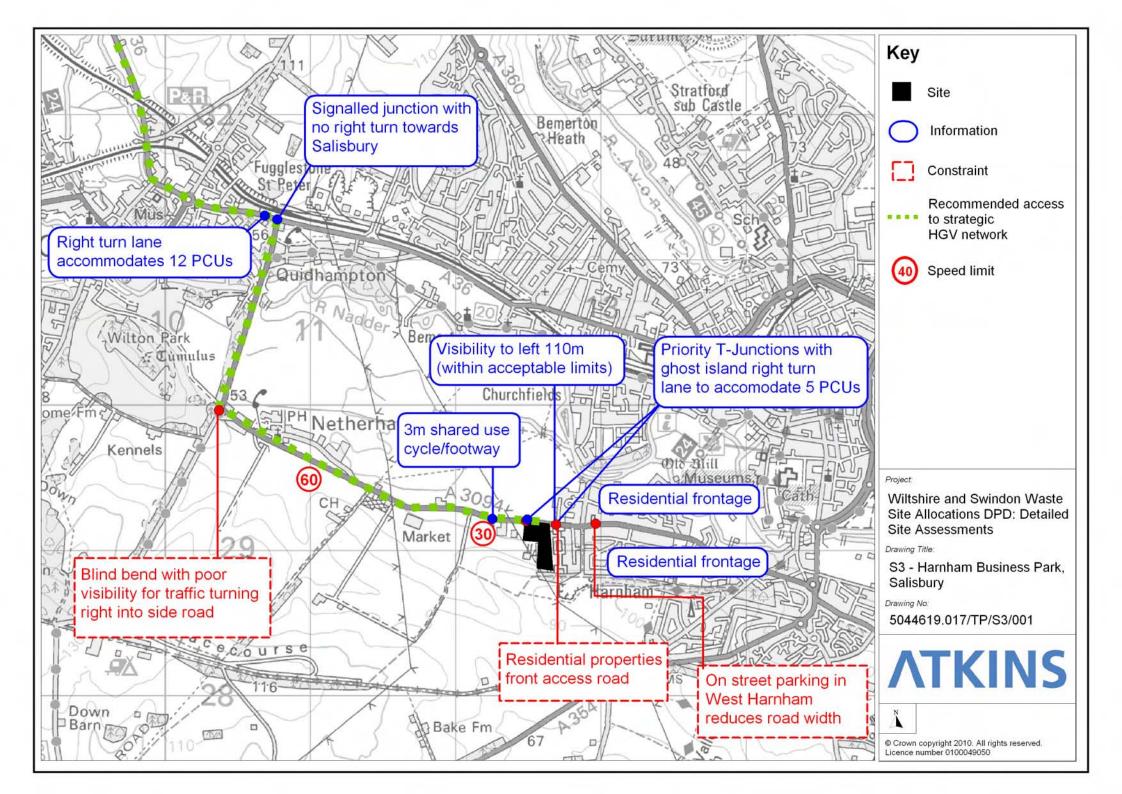

### D.3 South Wiltshire

D.3.1 Harnham Business Park, Salisbury (Site Ref S3)
Site Assessment