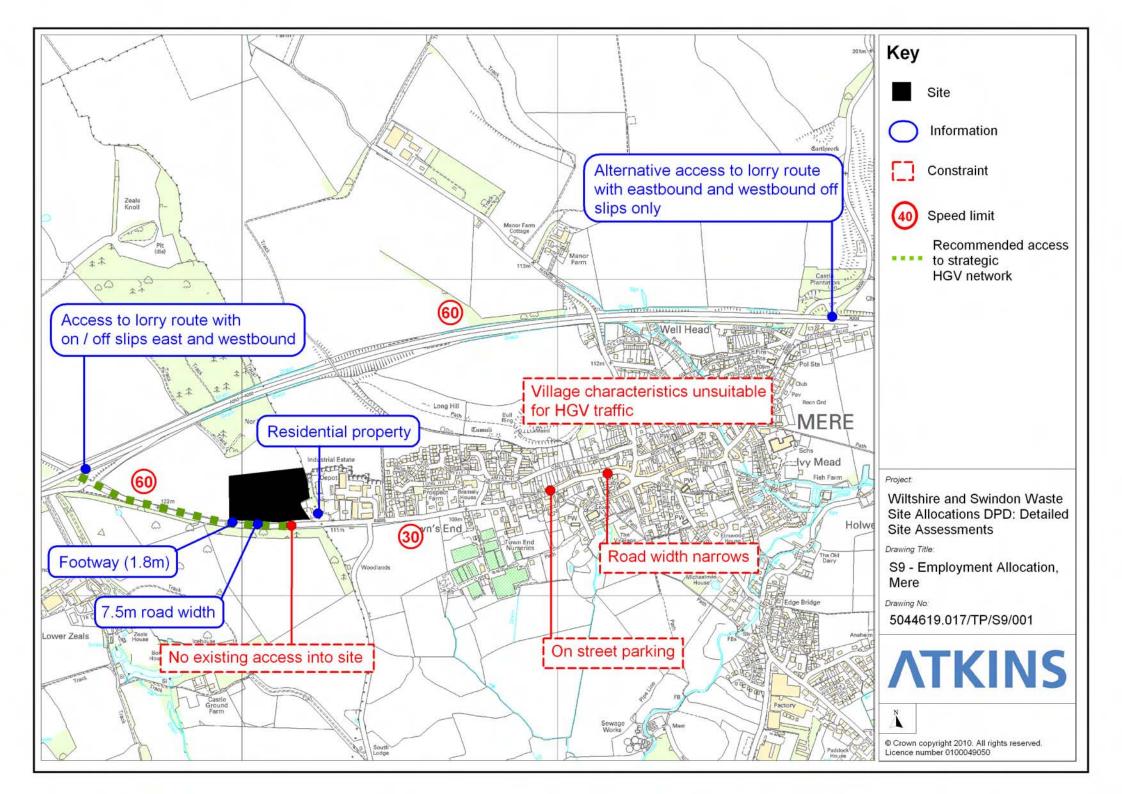

## D.3.5 Brickworth Quarry and Landfill (Site Ref S8) Site Assessment

D.3.6 Employment Allocation, Mere (Site Ref S9)
Site Assessment
Acess Diagranm

D.3.7 Former Imerys Quarry, Quidhampton (Site Ref S10)
Site Assessment
Accessibility Map