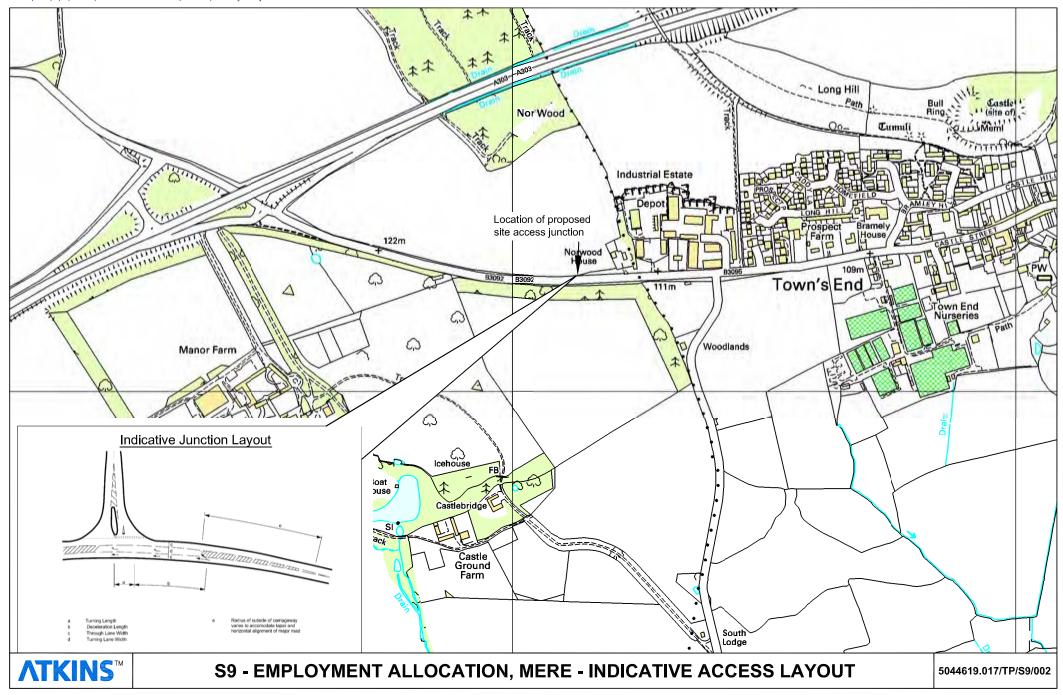

## D.3.5 Brickworth Quarry and Landfill (Site Ref S8) Site Assessment

D.3.6 Employment Allocation, Mere (Site Ref S9)
Site Assessment
Acess Diagranm

D.3.7 Former Imerys Quarry, Quidhampton (Site Ref S10)
Site Assessment
Accessibility Map