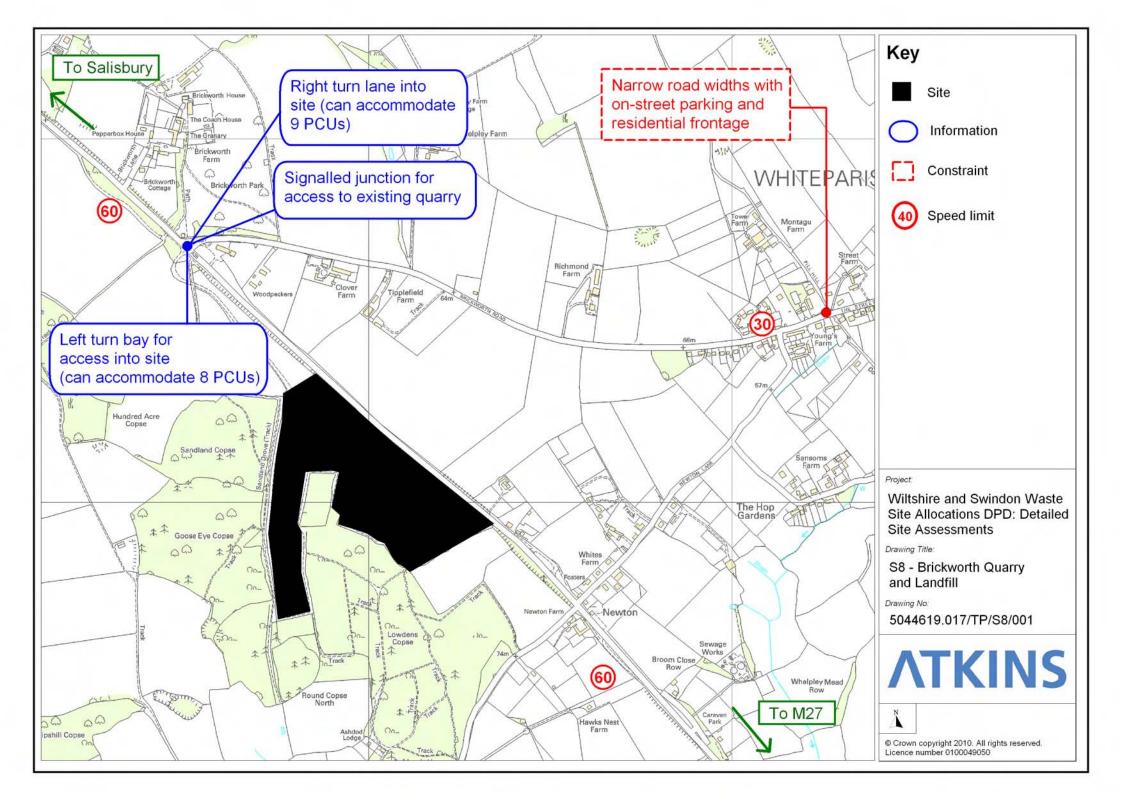

## D.3.5 Brickworth Quarry and Landfill (Site Ref S8) Site Assessment

D.3.6 Employment Allocation, Mere (Site Ref S9)
Site Assessment
Acess Diagranm

D.3.7 Former Imerys Quarry, Quidhampton (Site Ref S10)
Site Assessment
Accessibility Map