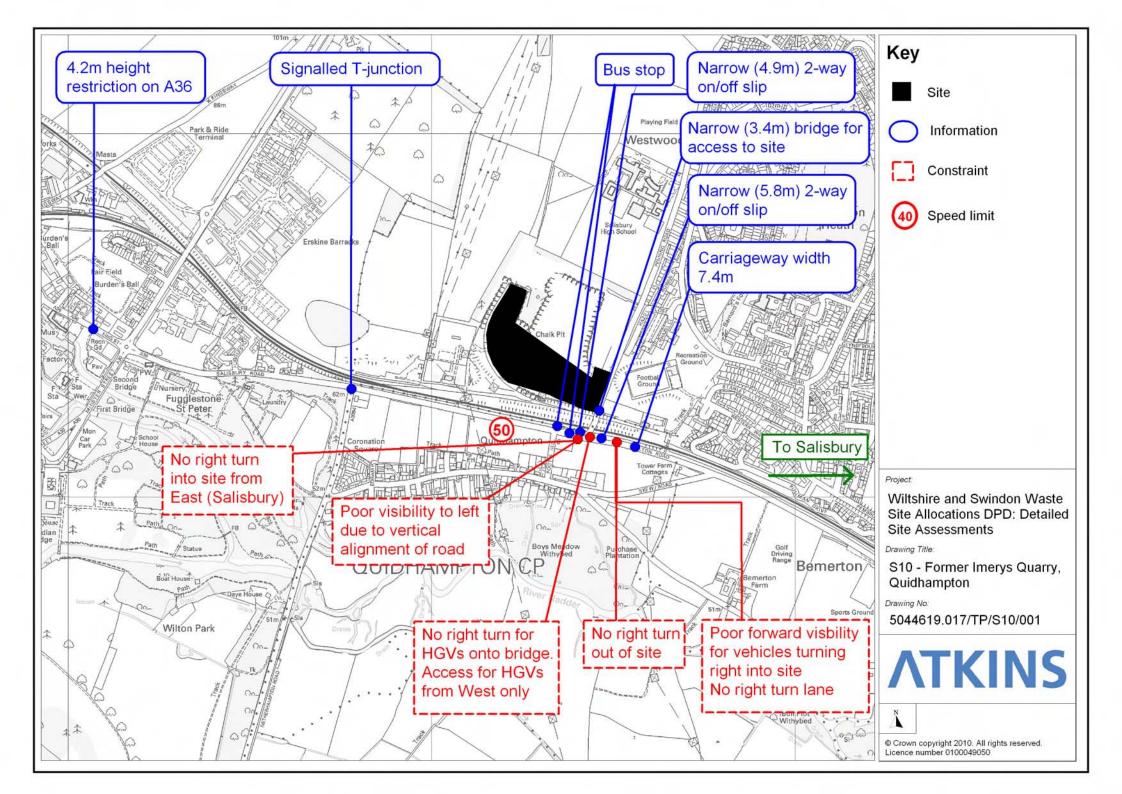

## D.3.5 Brickworth Quarry and Landfill (Site Ref S8) Site Assessment

D.3.6 Employment Allocation, Mere (Site Ref S9)
Site Assessment
Acess Diagranm

D.3.7 Former Imerys Quarry, Quidhampton (Site Ref S10)
Site Assessment
Accessibility Map