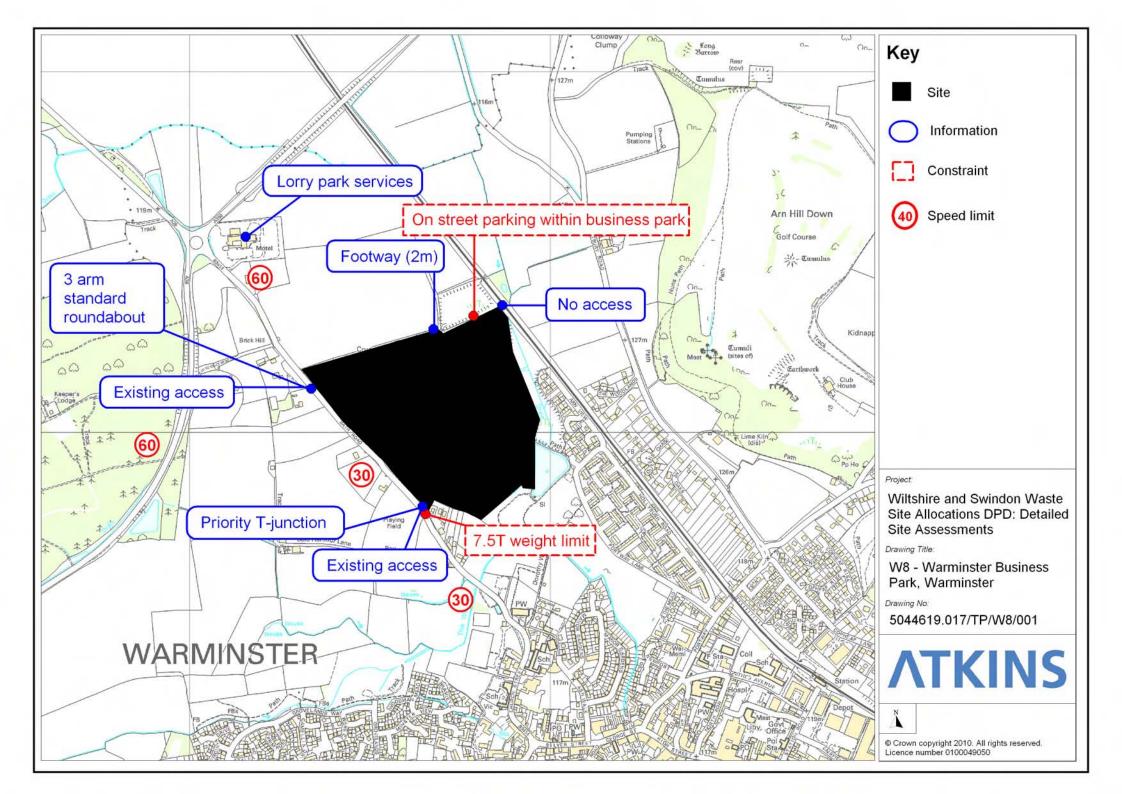

D.4.7 Warminster Business Park, Warminster (Site Ref W8) Accessibility Map Site Assessment