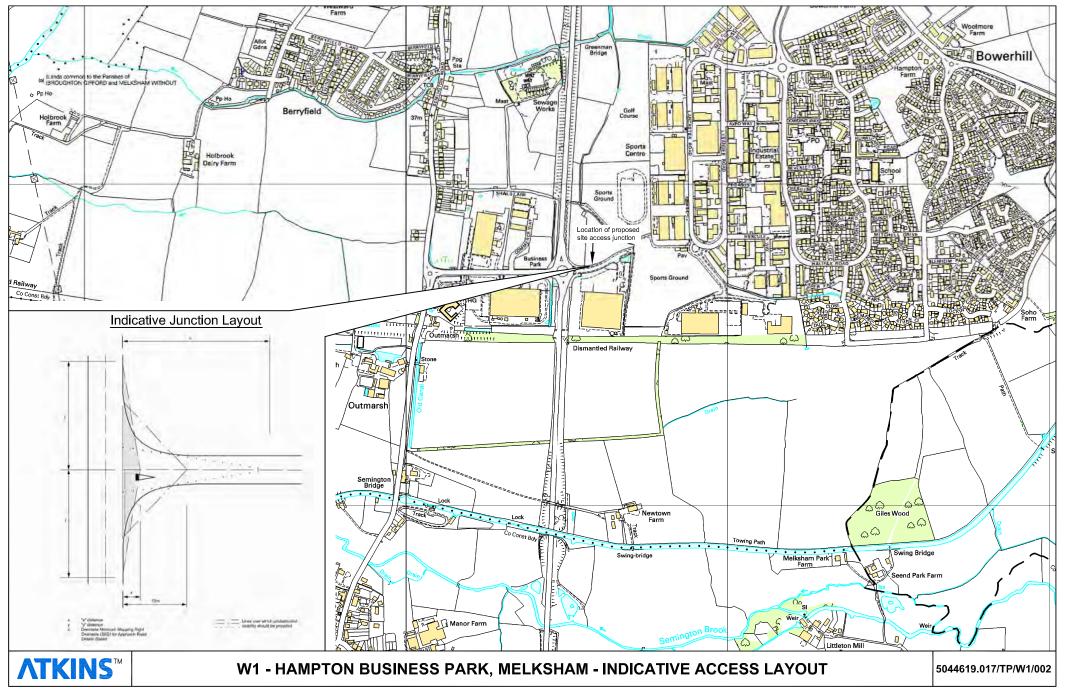

### D.4 West Wiltshire

D.4.1 Hampton Business Park (Part of), Melksham (Site Ref W1) Access Diagram Site Assessment

#### File: P:\GBBMA\TP\HB\PROJECTS\Swindon and Wiltshire Waste Sites\070 - CAD\Access Diagrams.dwg

D.4.2 West Wilts Trading Estate, Westbury (Site Ref W2) Accessibility Map Site Assessment