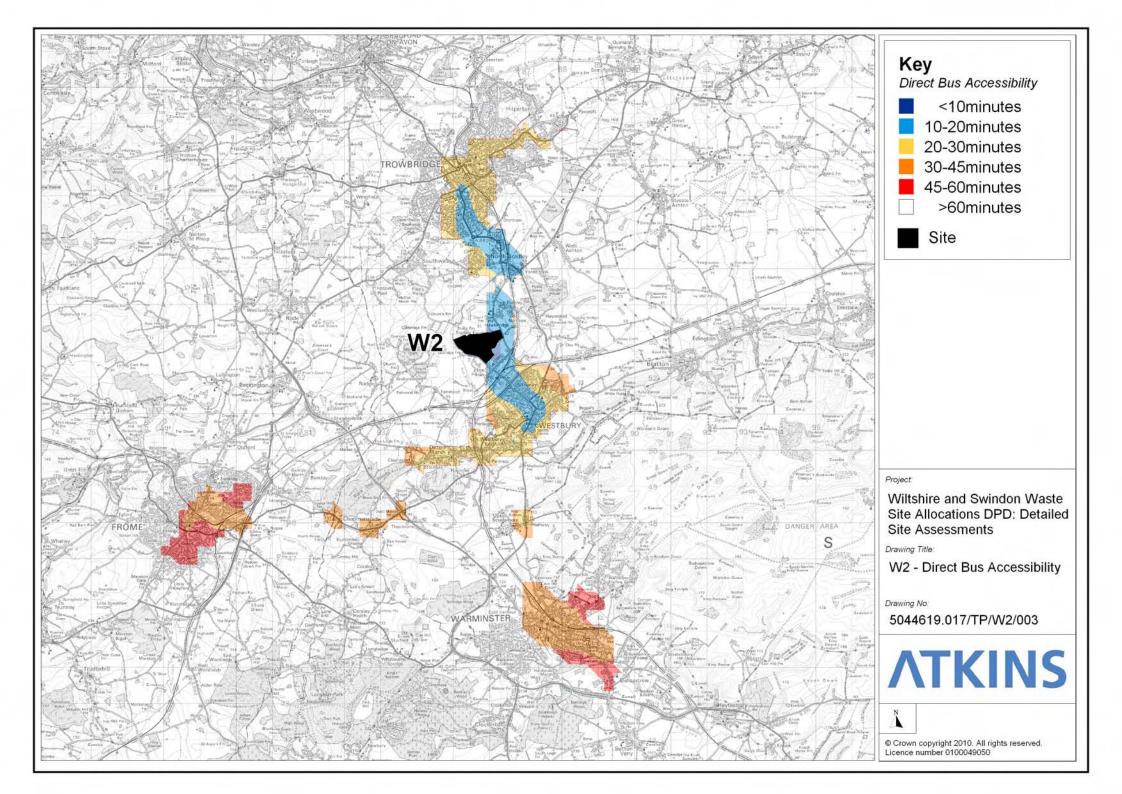

#### File: P:\GBBMA\TP\HB\PROJECTS\Swindon and Wiltshire Waste Sites\070 - CAD\Access Diagrams.dwg

D.4.2 West Wilts Trading Estate, Westbury (Site Ref W2) Accessibility Map Site Assessment

## D.4.3 Lafarge Cement Works (Site Ref W4)

Site Assessment

D.4.4 Bowerhill Industrial Estate, Melksham (Site Ref W5) Accessibility Map Site Assessment