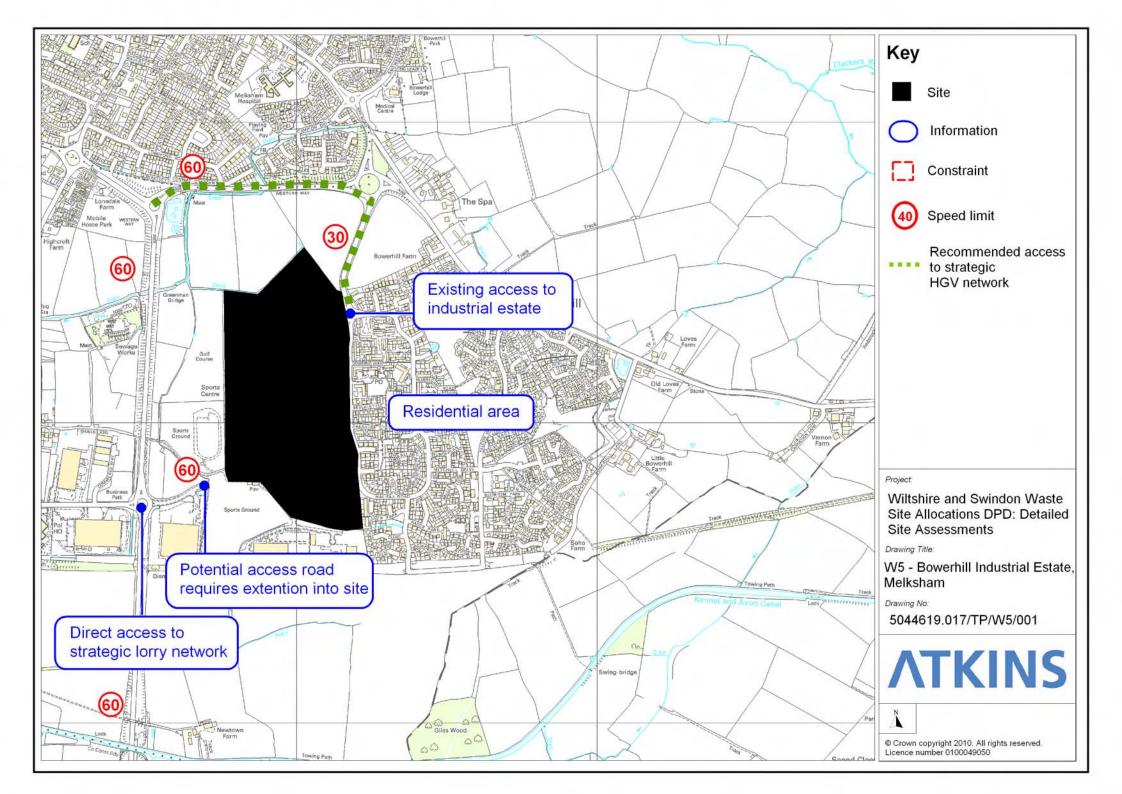

## D.4.3 Lafarge Cement Works (Site Ref W4)

Site Assessment

D.4.4 Bowerhill Industrial Estate, Melksham (Site Ref W5) Accessibility Map Site Assessment