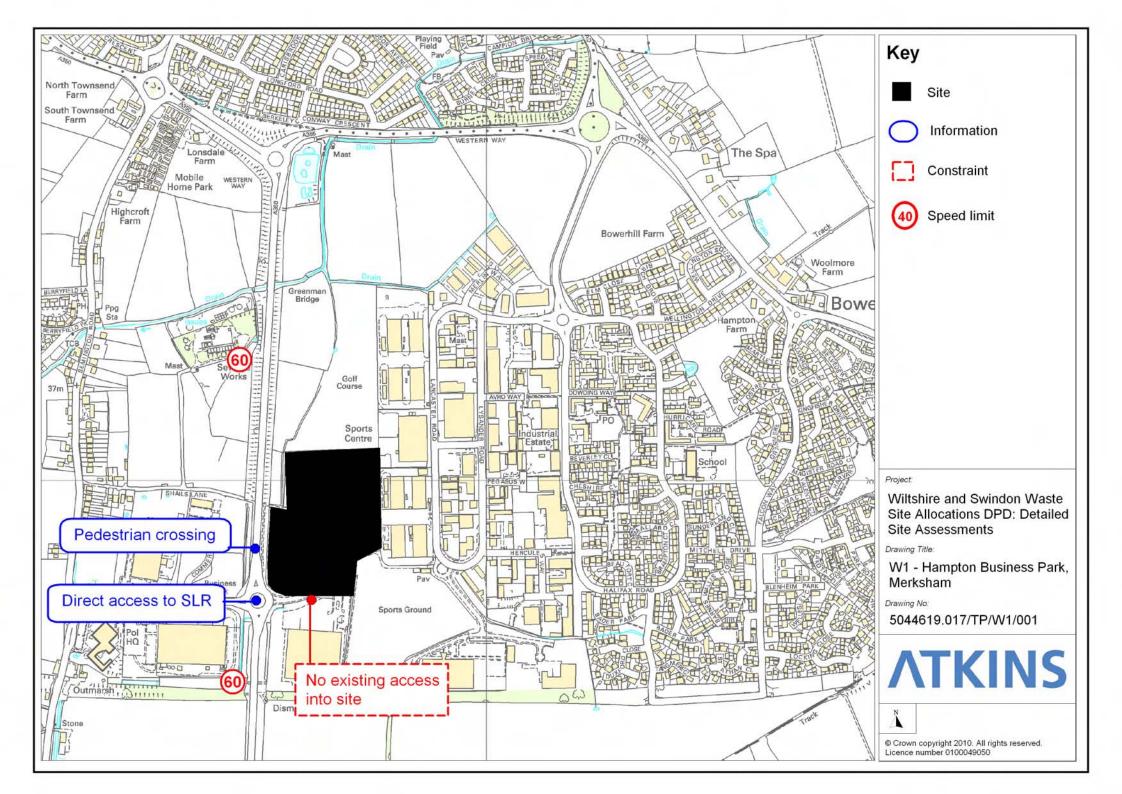

### D.4 West Wiltshire

D.4.1 Hampton Business Park (Part of), Melksham (Site Ref W1) Access Diagram Site Assessment

#### File: P:\GBBMA\TP\HB\PROJECTS\Swindon and Wiltshire Waste Sites\070 - CAD\Access Diagrams.dwg

D.4.2 West Wilts Trading Estate, Westbury (Site Ref W2) Accessibility Map Site Assessment