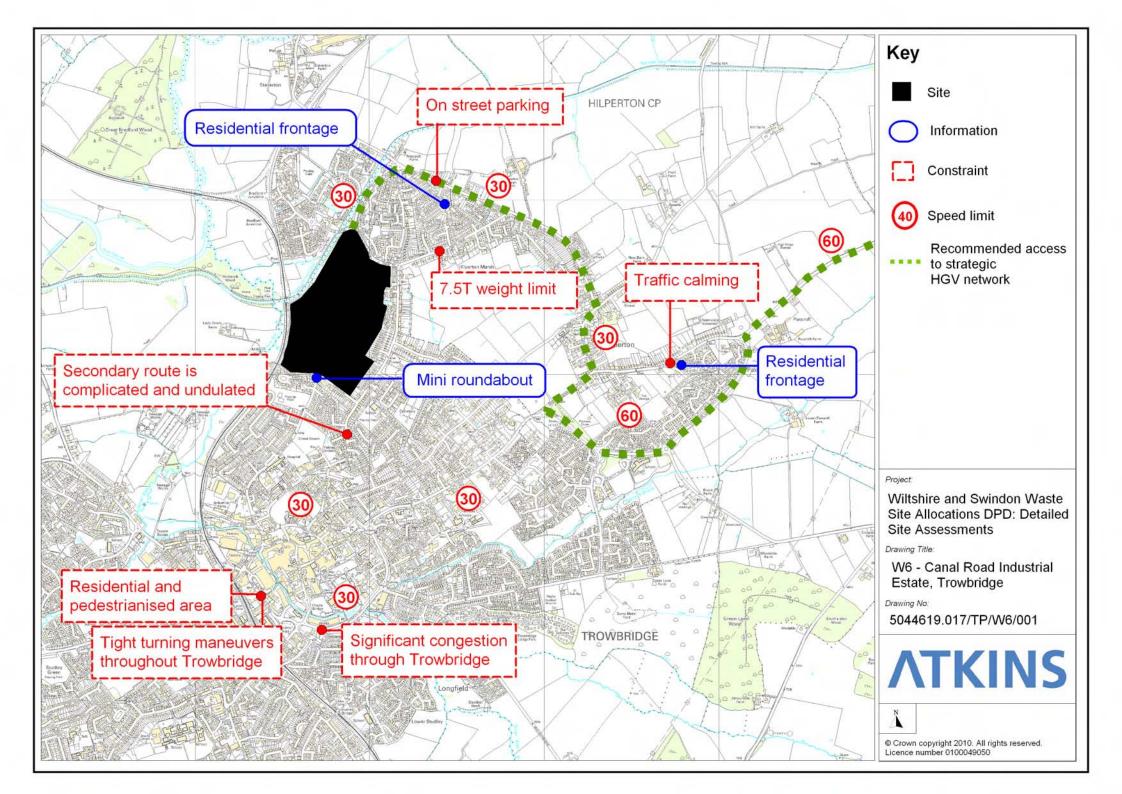

### D.4.5 Canal Road Industrial Estate, Trowbridge (Site Ref W6) Site Assessment

D.4.6 West Ashton Employment Allocation, Trowbridge (Site Ref W7) Access Diagram Site Assessment

File: P:\GBBMA\TP\HB\PROJECTS\Swindon and Wiltshire Waste Sites\070 - CAD\Access Diagrams.dwg