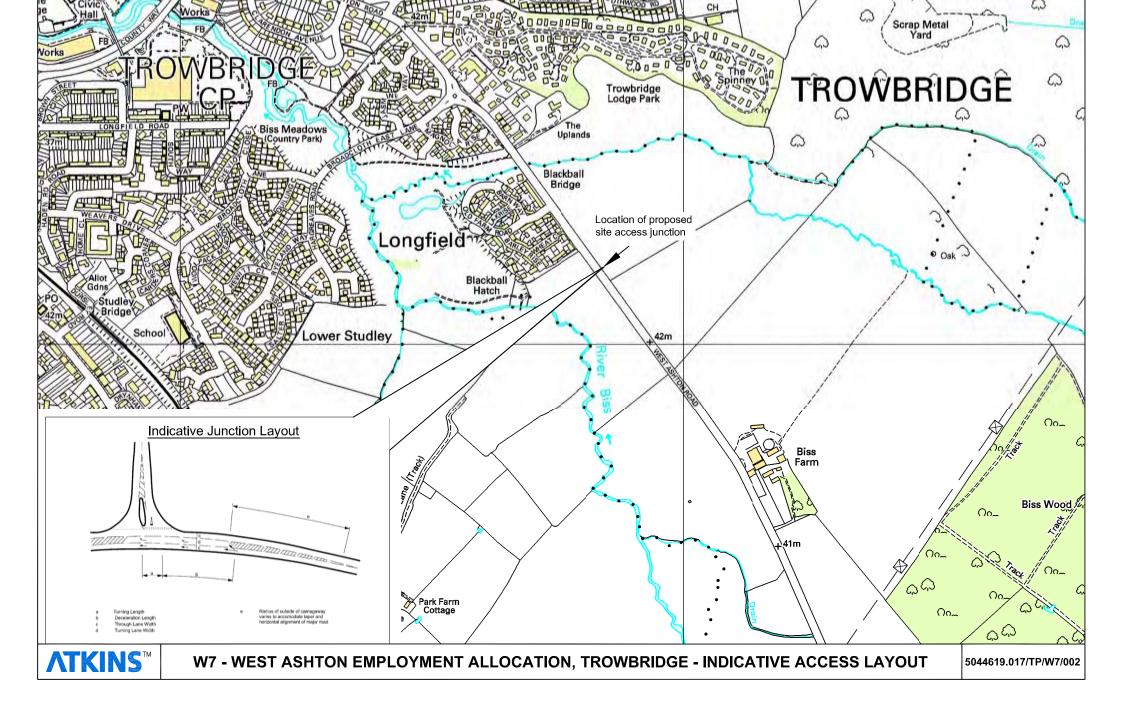

### D.4.5 Canal Road Industrial Estate, Trowbridge (Site Ref W6) Site Assessment

D.4.6 West Ashton Employment Allocation, Trowbridge (Site Ref W7) Access Diagram Site Assessment

File: P:\GBBMA\TP\HB\PROJECTS\Swindon and Wiltshire Waste Sites\070 - CAD\Access Diagrams.dwg