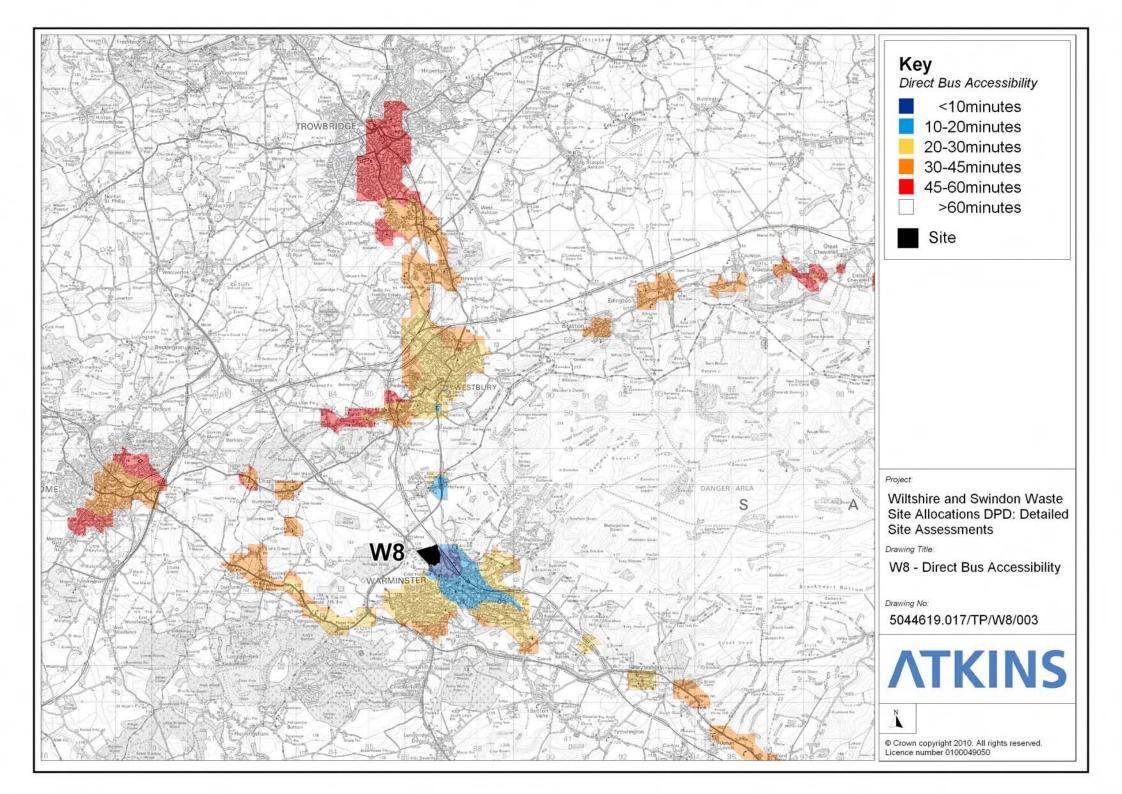

D.4.7 Warminster Business Park, Warminster (Site Ref W8) Accessibility Map Site Assessment