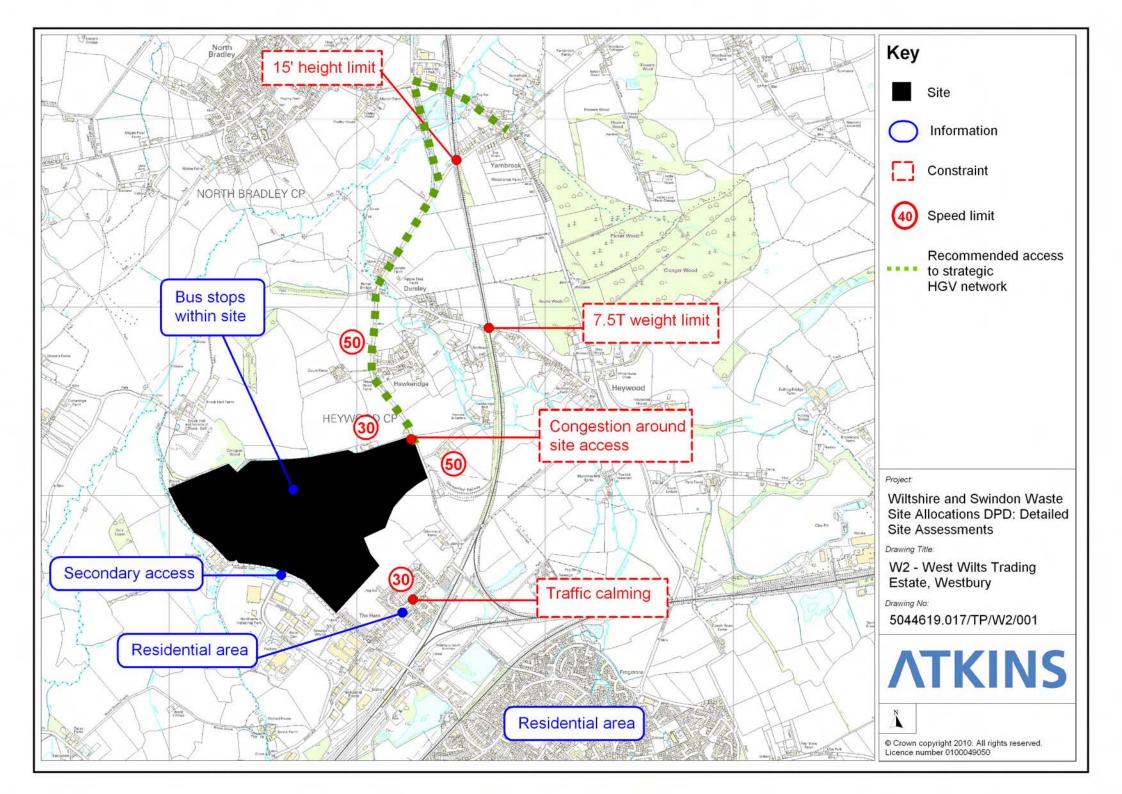

#### File: P:\GBBMA\TP\HB\PROJECTS\Swindon and Wiltshire Waste Sites\070 - CAD\Access Diagrams.dwg

D.4.2 West Wilts Trading Estate, Westbury (Site Ref W2) Accessibility Map Site Assessment

## D.4.3 Lafarge Cement Works (Site Ref W4)

Site Assessment

D.4.4 Bowerhill Industrial Estate, Melksham (Site Ref W5) Accessibility Map Site Assessment