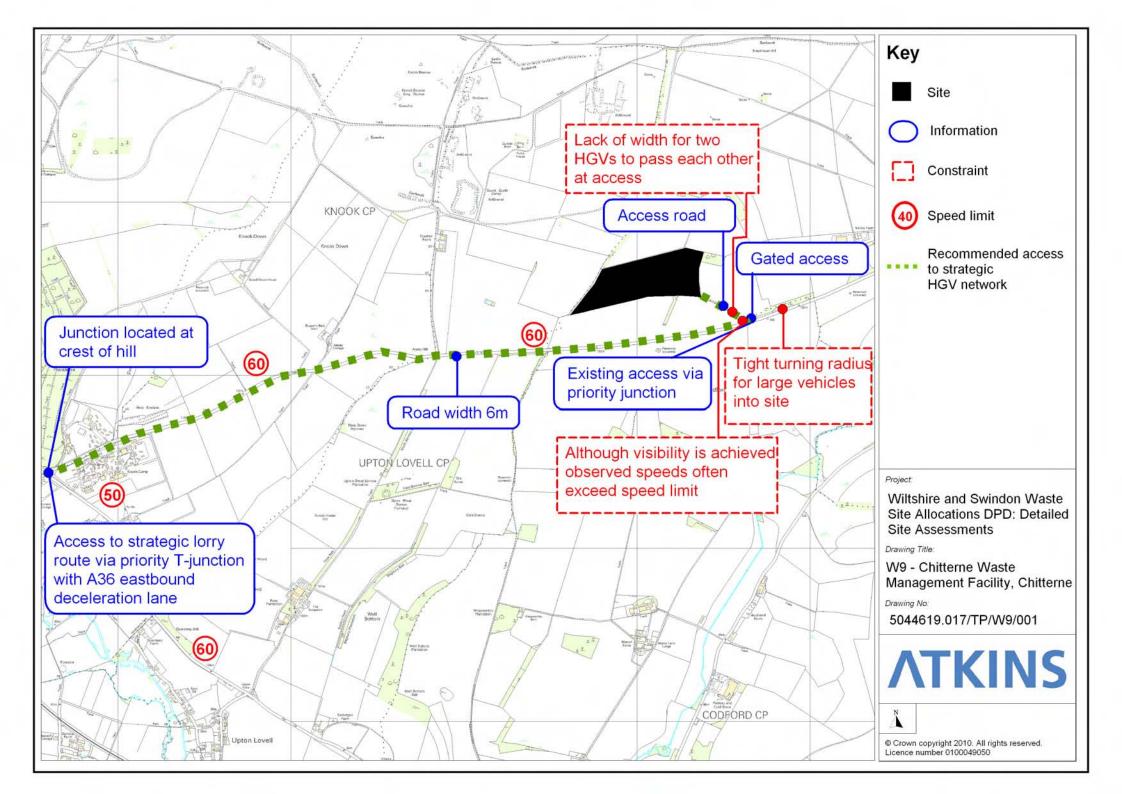

### D.4.8 Chitterne Waste Management Facility, Chitterne (Site Ref W9) Site Assessment