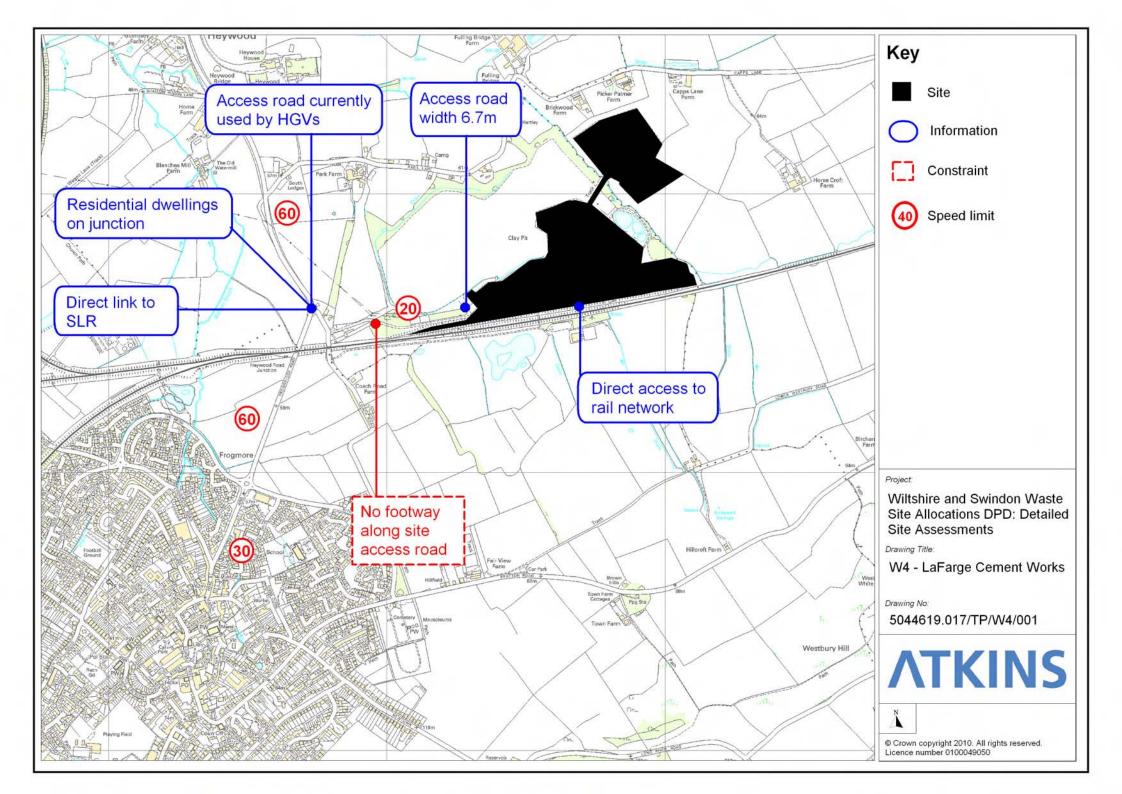

## D.4.3 Lafarge Cement Works (Site Ref W4)

Site Assessment

D.4.4 Bowerhill Industrial Estate, Melksham (Site Ref W5) Accessibility Map Site Assessment