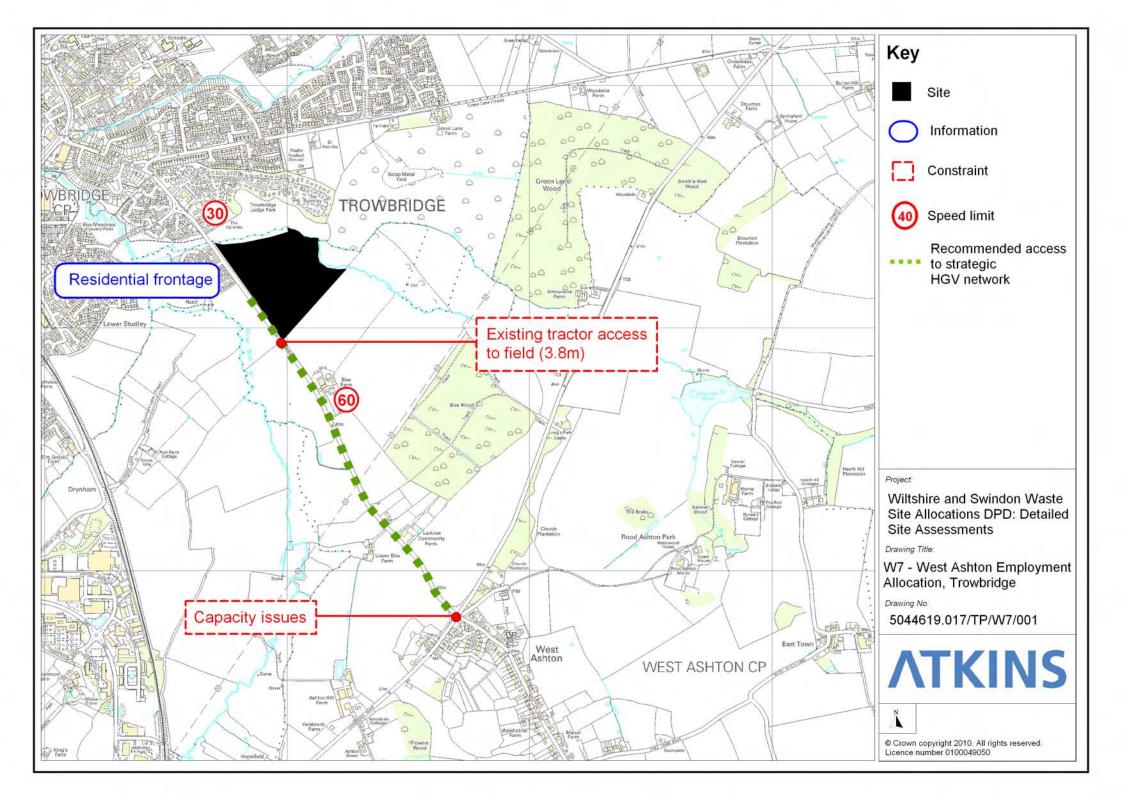

### D.4.5 Canal Road Industrial Estate, Trowbridge (Site Ref W6) Site Assessment

D.4.6 West Ashton Employment Allocation, Trowbridge (Site Ref W7) Access Diagram Site Assessment

File: P:\GBBMA\TP\HB\PROJECTS\Swindon and Wiltshire Waste Sites\070 - CAD\Access Diagrams.dwg