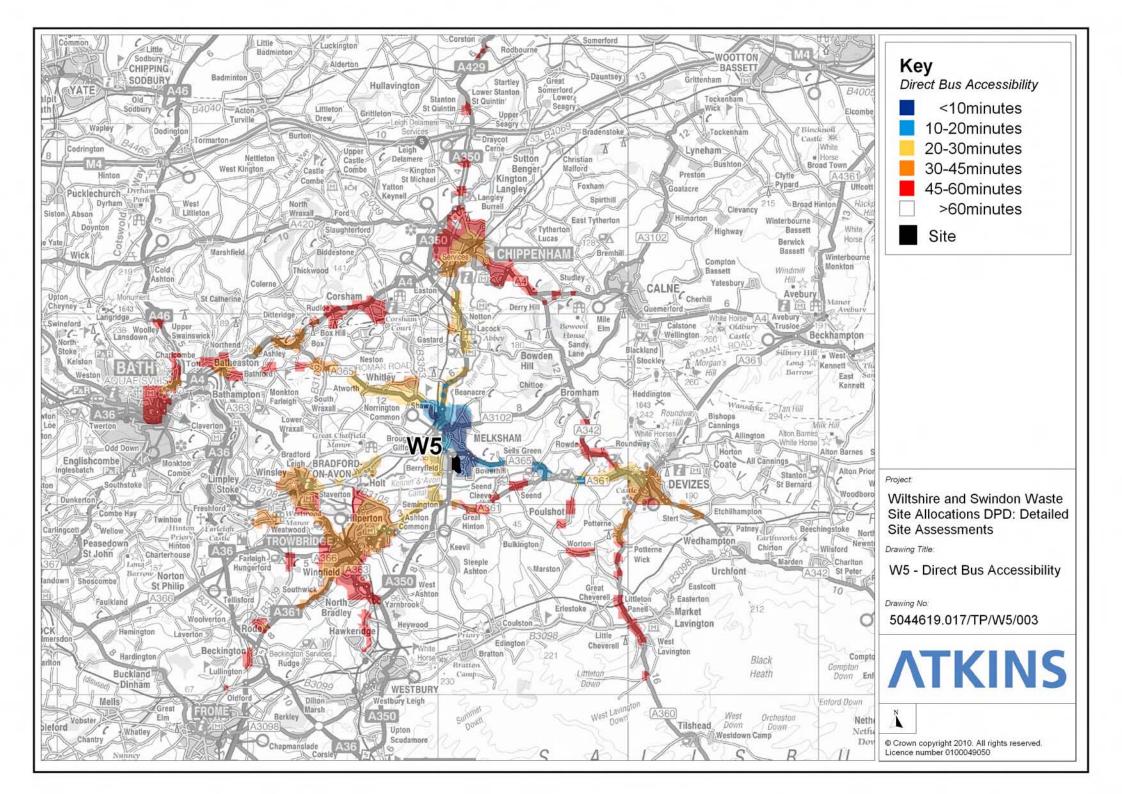

## D.4.3 Lafarge Cement Works (Site Ref W4)

Site Assessment

D.4.4 Bowerhill Industrial Estate, Melksham (Site Ref W5) Accessibility Map Site Assessment