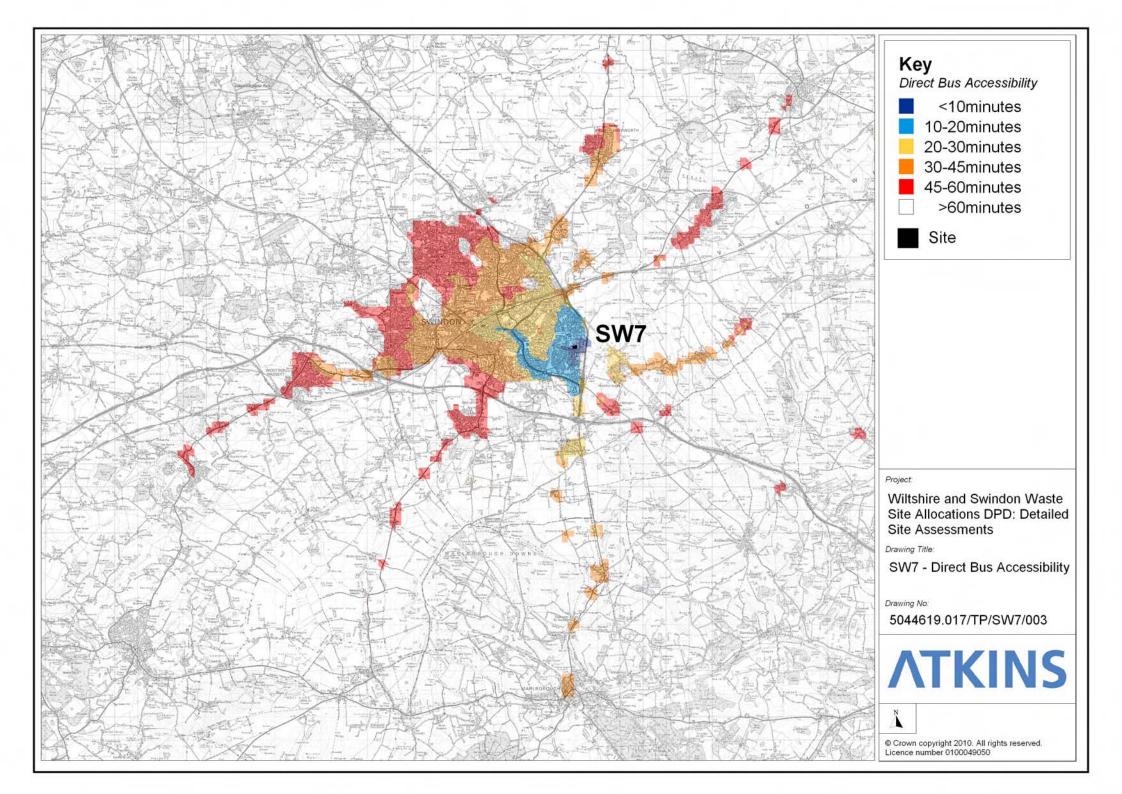

## D.5.5 Transfer Bridge Industrial Estate, Swindon (Site Ref SW5)

Site Assessment

D.5.6 Land within Dorcan Industrial Estate (Site Ref SW7) Accessibility Map Site Assessment