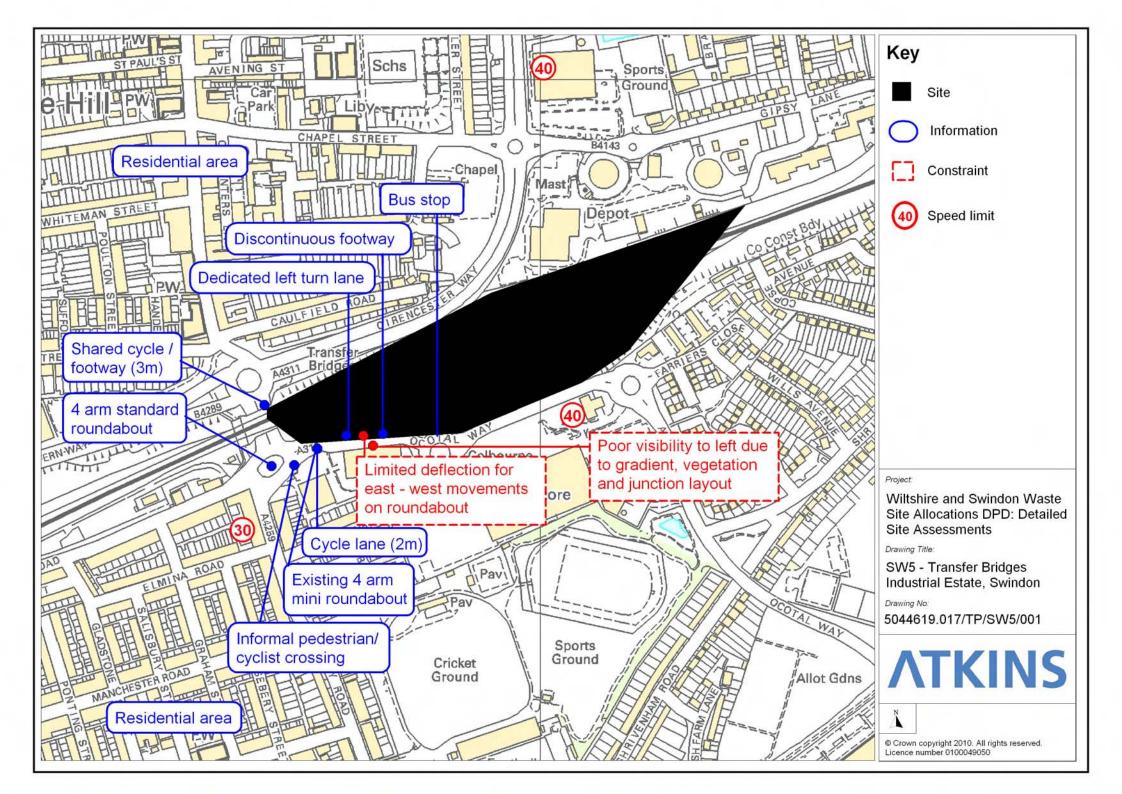

## D.5.5 Transfer Bridge Industrial Estate, Swindon (Site Ref SW5)

Site Assessment

D.5.6 Land within Dorcan Industrial Estate (Site Ref SW7) Accessibility Map Site Assessment