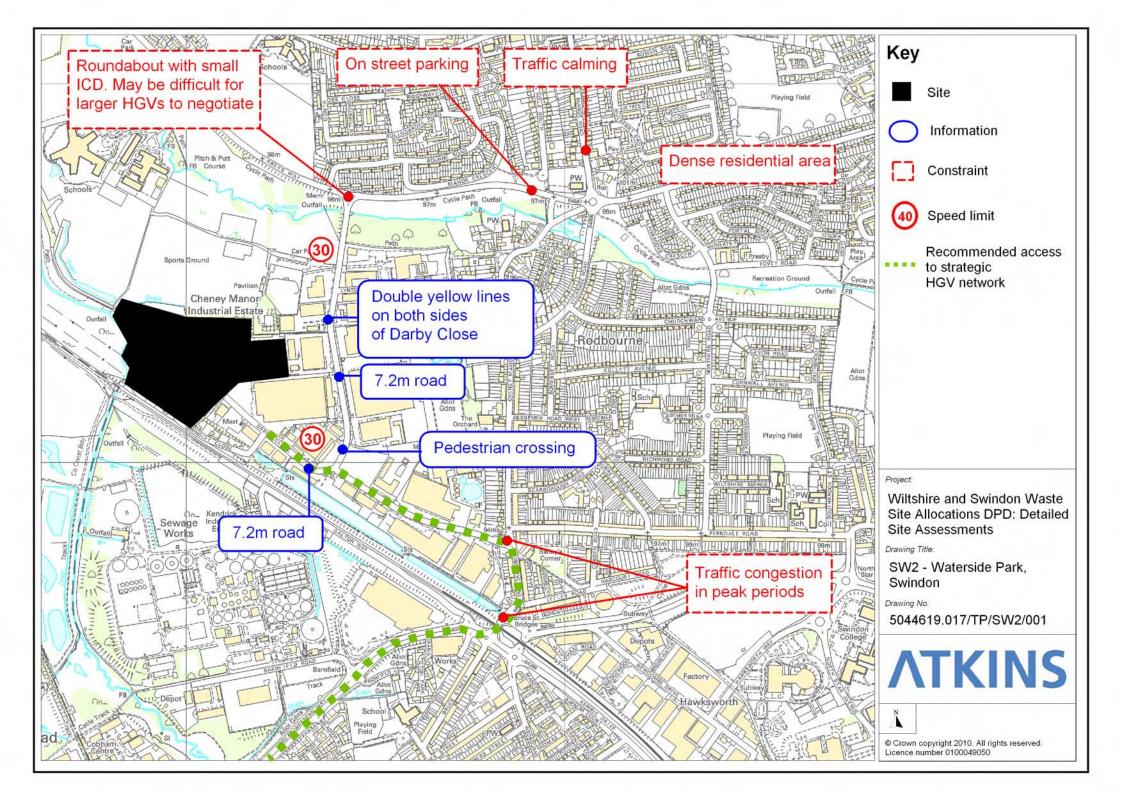

## D.5.2 Waterside Park, Swindon (Site Ref SW2) Site Assessment

D.5.3 Brindley Close / Darby Close (Site Ref SW3) Site Assessment

D.5.4 Land at Kendrick Industrial Estate, Swindon (Site Ref SW4) Accessibility Map Site Assessment