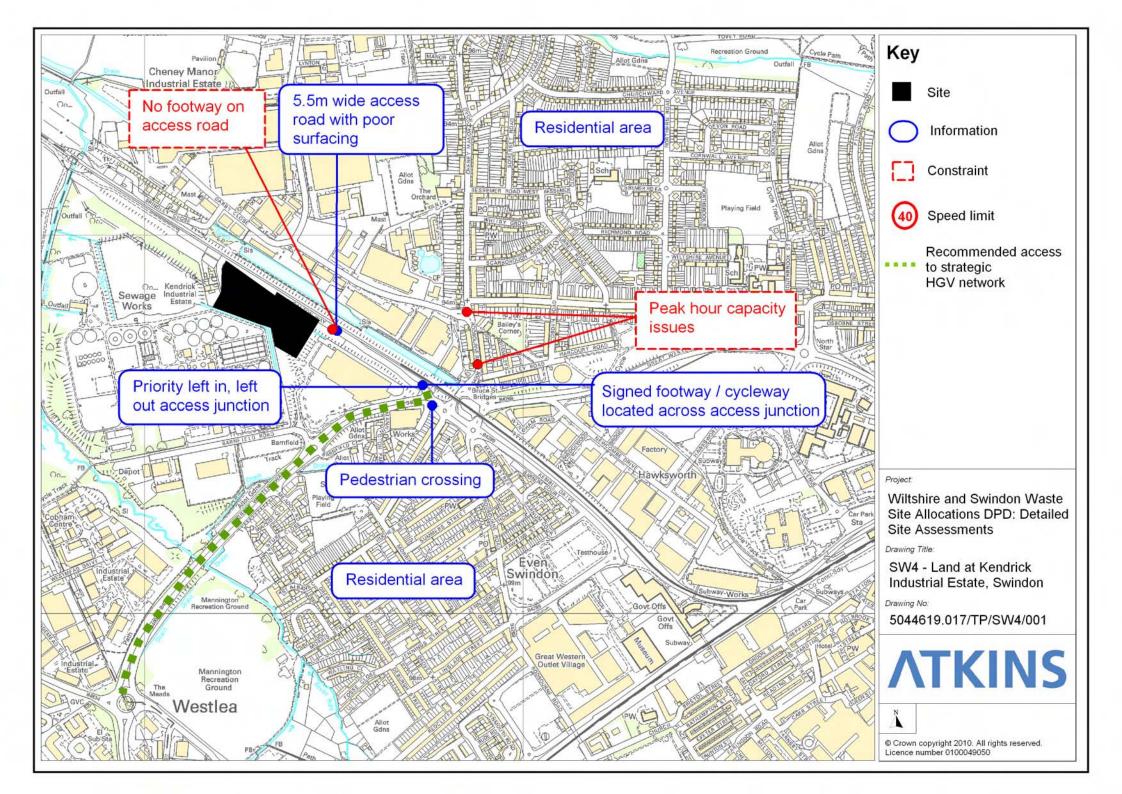

## D.5.2 Waterside Park, Swindon (Site Ref SW2) Site Assessment

D.5.3 Brindley Close / Darby Close (Site Ref SW3) Site Assessment

D.5.4 Land at Kendrick Industrial Estate, Swindon (Site Ref SW4) Accessibility Map Site Assessment