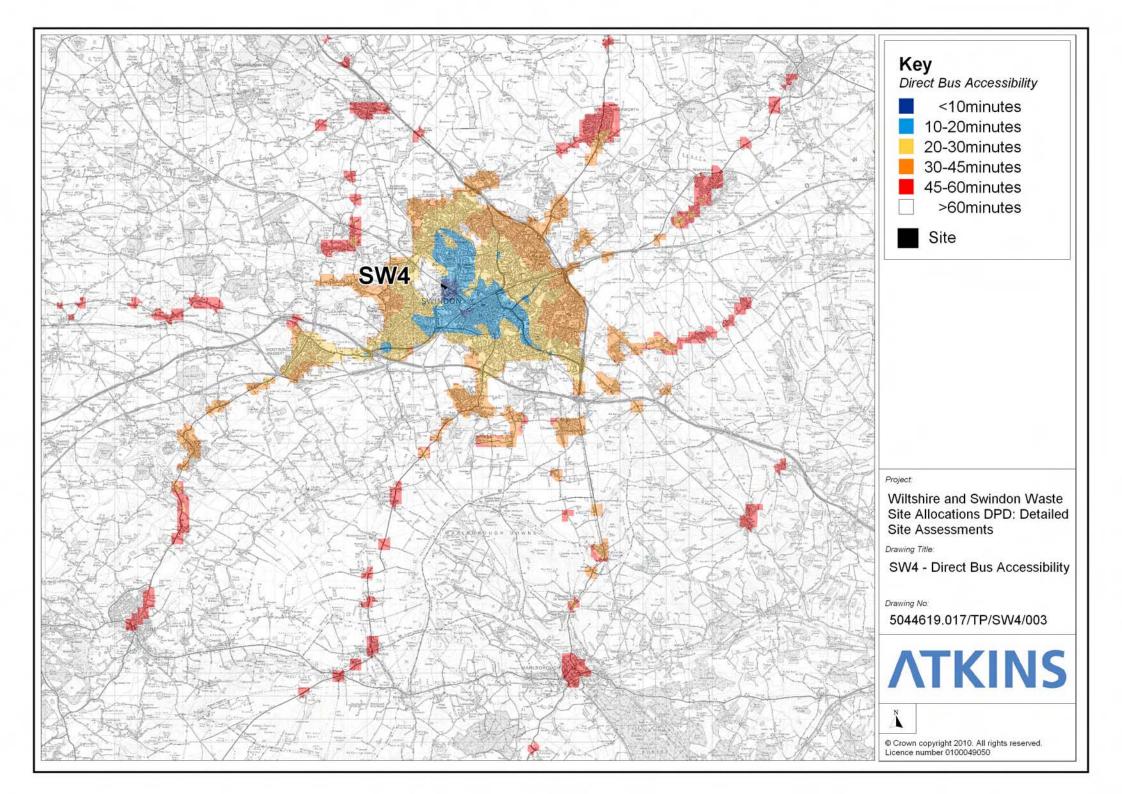

## D.5.2 Waterside Park, Swindon (Site Ref SW2) Site Assessment

D.5.3 Brindley Close / Darby Close (Site Ref SW3) Site Assessment

D.5.4 Land at Kendrick Industrial Estate, Swindon (Site Ref SW4) Accessibility Map Site Assessment