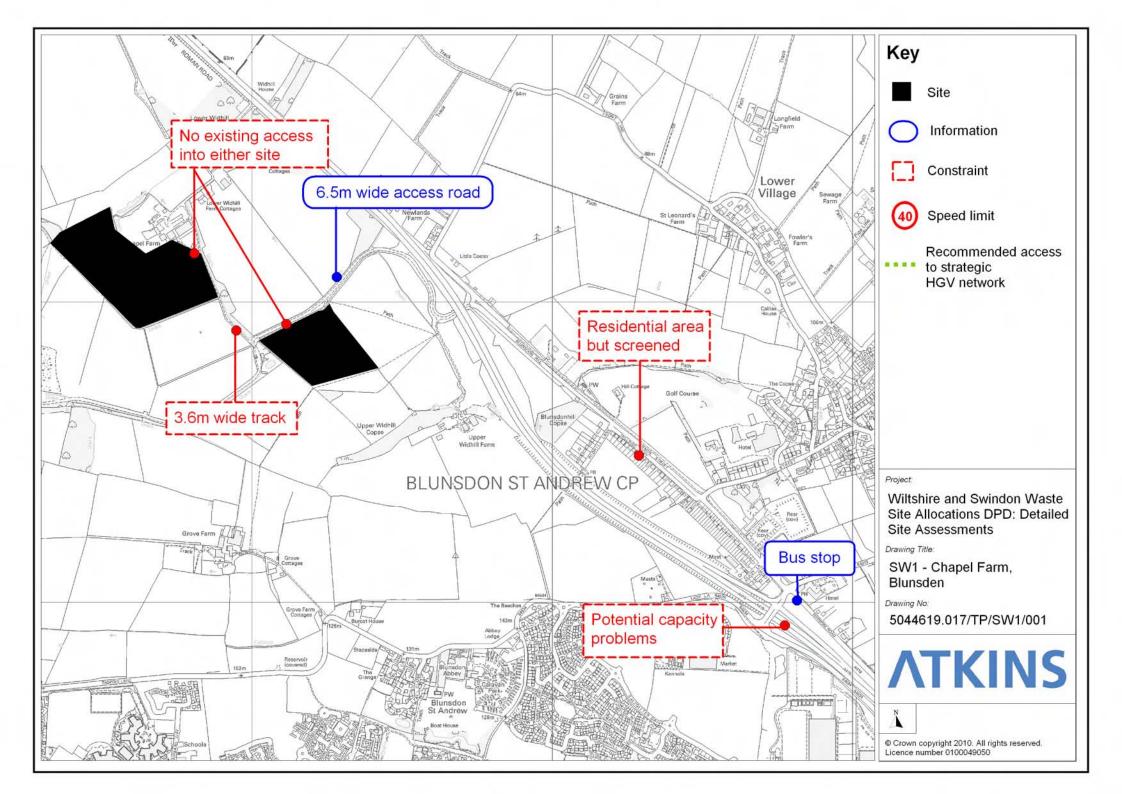

## D.5 Swindon

D.5.1 Chapel Farm, Blunsdon (Site Ref SW1) Access Diagram Site Assessment

File: P:\GBBMA\TP\HB\PROJECTS\Swindon and Wiltshire Waste Sites\070 - CAD\Access Diagrams.dwg