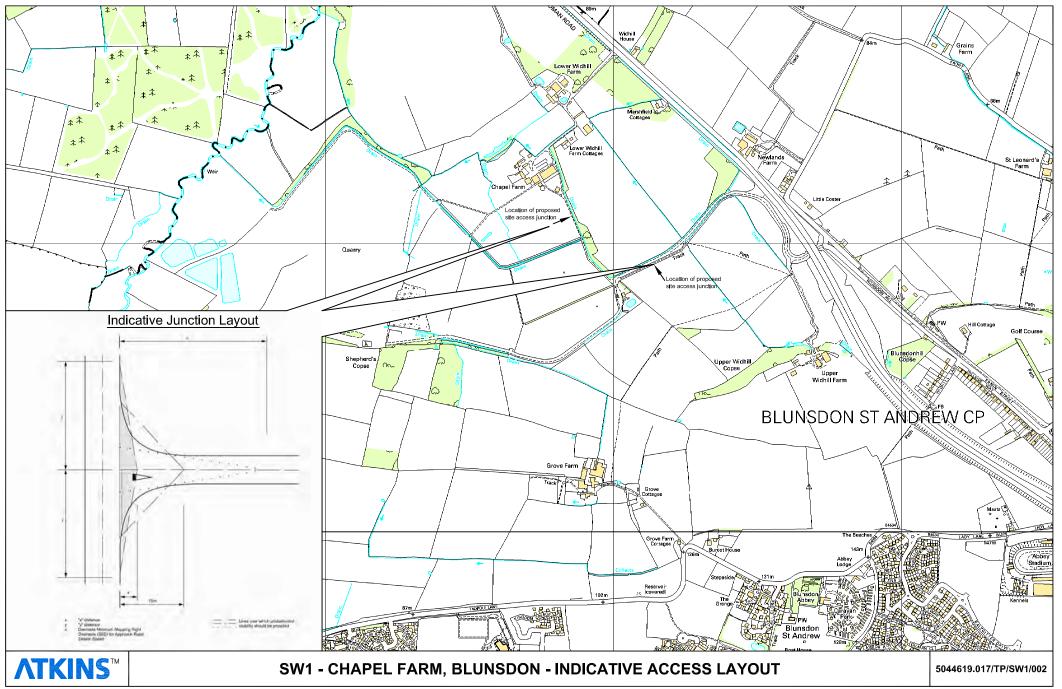

## D.5 Swindon

D.5.1 Chapel Farm, Blunsdon (Site Ref SW1) Access Diagram Site Assessment

File: P:\GBBMA\TP\HB\PROJECTS\Swindon and Wiltshire Waste Sites\070 - CAD\Access Diagrams.dwg