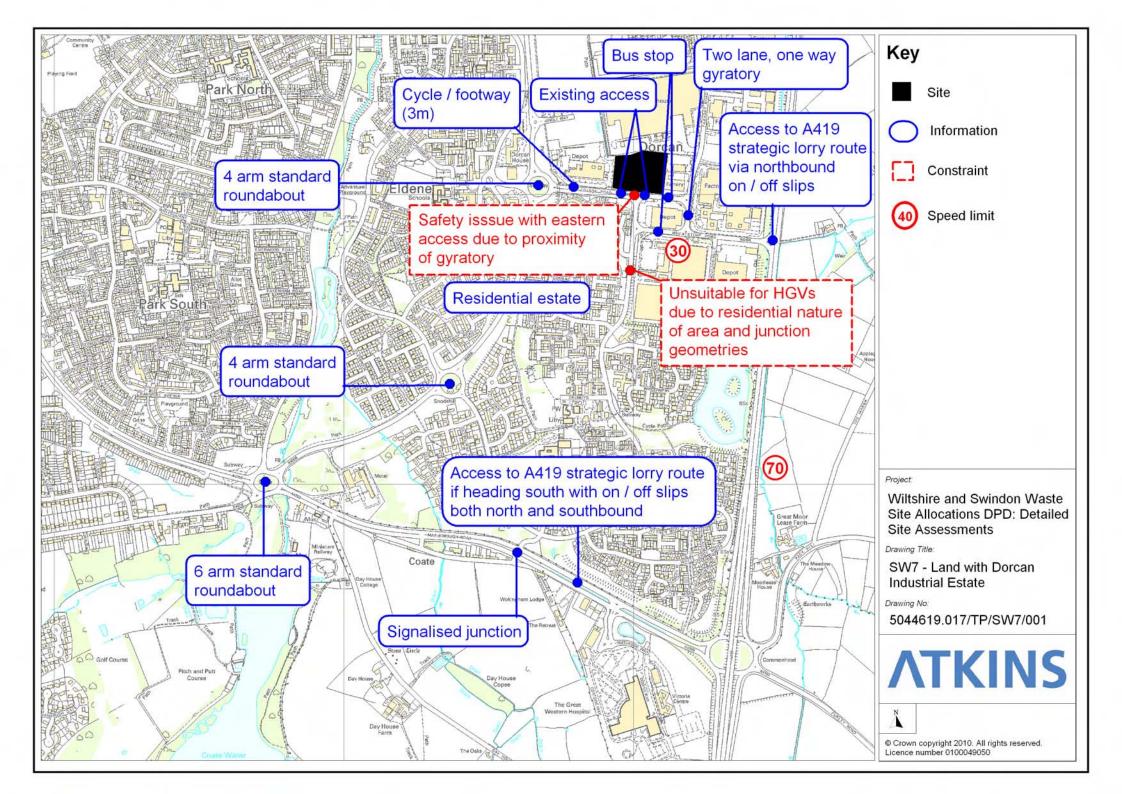

## D.5.5 Transfer Bridge Industrial Estate, Swindon (Site Ref SW5)

Site Assessment

D.5.6 Land within Dorcan Industrial Estate (Site Ref SW7) Accessibility Map Site Assessment