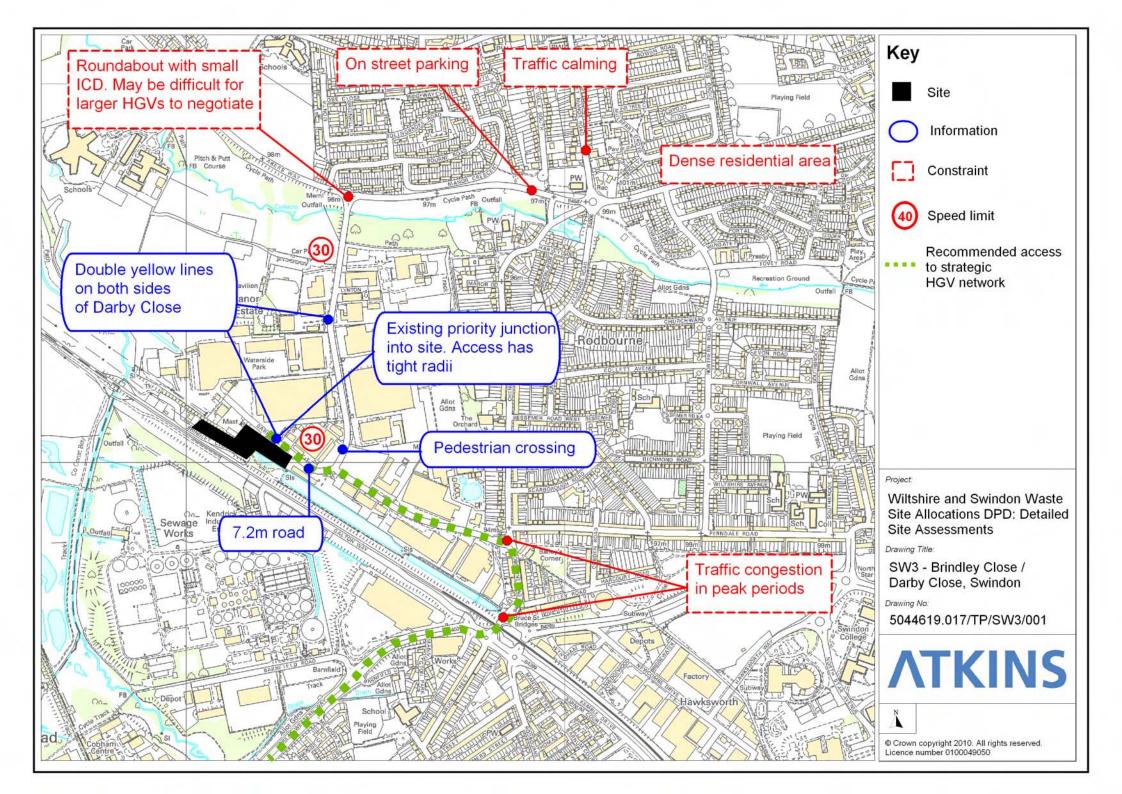

## D.5.2 Waterside Park, Swindon (Site Ref SW2) Site Assessment

D.5.3 Brindley Close / Darby Close (Site Ref SW3) Site Assessment

D.5.4 Land at Kendrick Industrial Estate, Swindon (Site Ref SW4) Accessibility Map Site Assessment