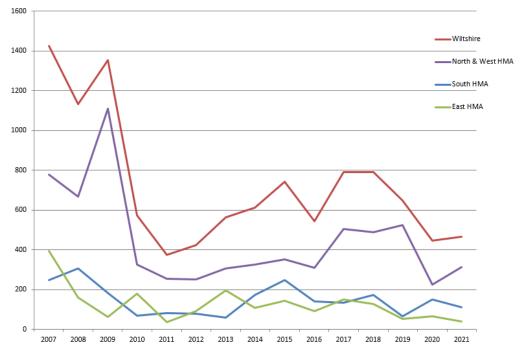

#### 3.0 Housing completions

3.1 Wiltshire Council monitors housing completions annually. The number of completions from 1 April 2006 to 31 March 2021 against the requirements of the Wiltshire Core Strategy is shown in Table 1 of this Statement. Cells where the Council have achieved or exceeded the annualised figure are shaded.

<sup>&</sup>lt;sup>2</sup> Section 38(6) of the Planning and Compulsory Purchase Act 2004 and section 70(2) of the Town and Country Planning Act 1990.

| Housing<br>Require-<br>ment       | Area                                  | Annualised<br>housing<br>requirement | 2006/<br>07 | 2007/<br>08 | 2008/<br>09 | 2009/<br>10 | 2010/<br>11 | 2011/<br>12 | 2012/<br>13 | 2013/<br>14 | 2014/<br>15 | 2015/<br>16 |
|-----------------------------------|---------------------------------------|--------------------------------------|-------------|-------------|-------------|-------------|-------------|-------------|-------------|-------------|-------------|-------------|
|                                   | East<br>Wiltshire<br>HMA              | 297                                  | 335         | 597         | 402         | 247         | 438         | 248         | 182         | 260         | 267         | 177         |
| WCS<br>2006-<br>2026 <sup>3</sup> | North and<br>West<br>Wiltshire<br>HMA | 1,237                                | 1,365       | 1,609       | 999         | 926         | 1,219       | 1,028       | 1,039       | 1,517       | 1,139       | 915         |
| 2020                              | South<br>Wiltshire<br>HMA             | 521                                  | 371         | 456         | 484         | 484         | 398         | 446         | 456         | 429         | 547         | 523         |
|                                   | Wiltshire#                            | 2,100                                | 2,071       | 2,662       | 1,885       | 1,657       | 2,077       | 1,779       | 1,725       | 2,249       | 2,118       | 1,746       |

 Table 1: Housing delivery compared to the annualised requirement figure in the Wiltshire Core Strategy (2006-2026)

| Housing<br>Require-<br>ment       | Area                                  | Annualised<br>housing<br>requirement | 2016/<br>17 | 2017/<br>18 | 2018/<br>19 | 2019/<br>20 | 2020/<br>21 | Average annual<br>completions<br>across plan<br>period | % of annualised<br>requirement<br>achieved |
|-----------------------------------|---------------------------------------|--------------------------------------|-------------|-------------|-------------|-------------|-------------|--------------------------------------------------------|--------------------------------------------|
|                                   | East<br>Wiltshire<br>HMA              | 297                                  | 471         | 415         | 382         | 262         | 180         | 324                                                    | 109%                                       |
| WCS<br>2006-<br>2026 <sup>3</sup> | North and<br>West<br>Wiltshire<br>HMA | 1,237                                | 1,269       | 1,186       | 1,349       | 1,008       | 1,450       | 1,201                                                  | 97%                                        |
| 2020                              | South<br>Wiltshire<br>HMA             | 521                                  | 794         | 676         | 845         | 529         | 304         | 516                                                    | 99%                                        |
|                                   | Wiltshire#                            | 2,100                                | 2,690       | 2,428       | 2,699       | 1,799       | 1,934       | 2,101                                                  | 100%                                       |