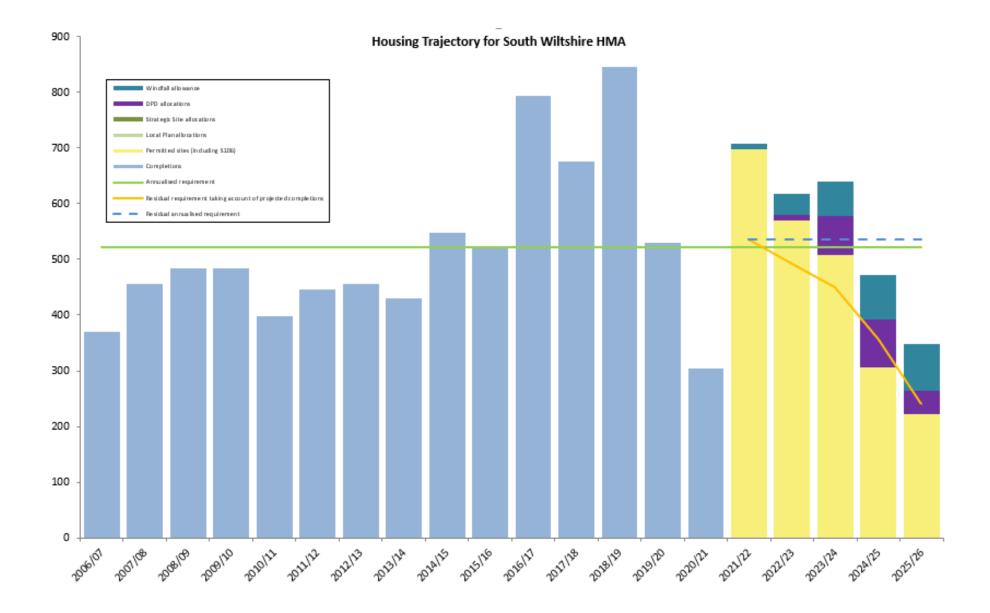

# 5.0 Components of Supply

- 5.1 The supply of deliverable and developable land currently includes:
  - Sites with planning permission or prior approval consent,
  - Sites with resolutions to grant planning permission subject to completion of a Section 106 agreement,
  - Saved Local Plan allocations (that have been reviewed and carried forward as part of the Wiltshire Core Strategy),
  - Strategic Sites within the adopted Wiltshire Core Strategy (January 2015),
  - Site Allocations within the adopted Chippenham Site Allocations Plan (May 2017),
  - Site Allocations within the adopted Wiltshire Housing Site Allocations Plan (February 2020),
  - Housing allocations in 'made' Neighbourhood Plans,
  - a windfall allowance (in accordance with paragraph 71 of the NPPF).
- 5.2 An annual trajectory for all sources of supply is included in **Appendix**1.
- 5.3 Large sites (10 units or more) and all Neighbourhood Plan allocations are shown on a 'site-by-site' basis. Each Large site and all

Neighbourhood Plan allocations have been individually assessed to determine site specific delivery trajectories.

- 5.4 Small permitted sites (less than 10 units) are shown as a summary total in **Appendix 1**, with the individual sites which contribute to the developable supply presented in **Appendix 2**. For Small sites (except for Neighbourhood Plan allocations) a standard development rate is applied based on historic levels of delivery across Wiltshire for such sites.
- 5.5 The PPG chapter 'Housing supply and delivery' indicates that student housing and accommodation for older people, including residential institutions in Use Class C2 can be included in the housing land supply. This contribution is based on the amount of accommodation released in the housing market. The PPG chapter on 'Housing for older and disabled people' indicates this calculation should be based on the average number of adults living in households, using Census data. This calculation indicates that there is a adults-to-households ratio of **1.83:1** in Wiltshire. This is the ratio used to inform how institutional accommodation for the elderly can be counted towards the housing land supply.
- 5.6 The strategic allocations in the Wiltshire Core Strategy, Chippenham Site Allocations Plan, and Wiltshire Housing Site Allocations Plan form the most sustainable options for delivering strategic housing developments across Wiltshire. They have been appraised using a site identification methodology and using the Sustainability Appraisal (SA). Therefore, it is necessary only to demonstrate the availability and achievability of each site to warrant its inclusion in the housing land supply.
- 5.7 A summary of progress on sites that the Council consider will deliver (or currently are delivering) housing in the forthcoming 5-year period is shown in **Appendix 3** for each Large site and any Neighbourhood Plan allocations.
- 5.8 A graphical representation of completions and anticipated delivery from future supply for each HMA is shown in **Appendix 4**.
- 5.9 A windfall allowance is also included in the deliverable and developable supply in accordance with paragraph 71 of the NPPF. A full description of the calculation of the windfall allowance is included in **Appendix 5**.
- 5.10 **Appendix 6** to this statement identifies the contribution of the various sources of supply to the delivery of the housing requirements of the Wiltshire Core Strategy for the Community Areas, Principal Settlements, Market Towns and (in the South Wiltshire HMA only) the Local Service Centres.