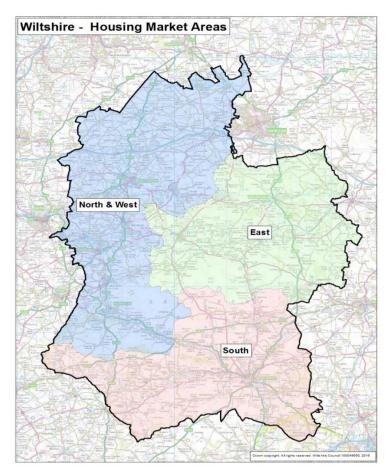

#### Figure 1: The HMAs in Wiltshire<sup>1</sup>

<sup>&</sup>lt;sup>1</sup> Any development immediately adjacent to the urban area of Swindon but within Wiltshire's administrative boundaries is not considered to contribute to the housing requirements of the North and West HMA. See paragraph 4.34 of the Wiltshire Core Strategy for clarification.