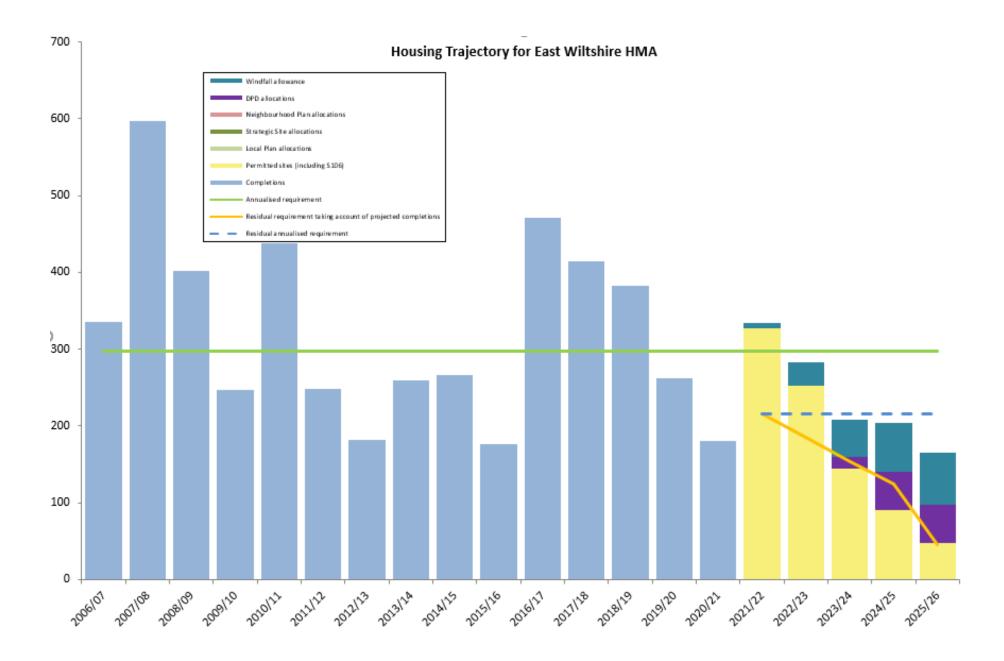

# 5.0 Components of Supply

- 5.1 The supply of deliverable and developable land currently includes:
  - Sites with planning permission or prior approval consent,
  - Sites with resolutions to grant planning permission subject to completion of a Section 106 agreement,
  - Saved Local Plan allocations (that have been reviewed and carried forward as part of the Wiltshire Core Strategy),
  - Strategic Sites within the adopted Wiltshire Core Strategy (January 2015),
  - Site Allocations within the adopted Chippenham Site Allocations Plan (May 2017),
  - Site Allocations within the adopted Wiltshire Housing Site Allocations Plan (February 2020),
  - Housing allocations in 'made' Neighbourhood Plans,
  - a windfall allowance (in accordance with paragraph 71 of the NPPF).
- 5.2 An annual trajectory for all sources of supply is included in **Appendix**1.
- 5.3 Large sites (10 units or more) and all Neighbourhood Plan allocations are shown on a 'site-by-site' basis. Each Large site and all

Neighbourhood Plan allocations have been individually assessed to determine site specific delivery trajectories.

- 5.4 Small permitted sites (less than 10 units) are shown as a summary total in **Appendix 1**, with the individual sites which contribute to the developable supply presented in **Appendix 2**. For Small sites (except for Neighbourhood Plan allocations) a standard development rate is applied based on historic levels of delivery across Wiltshire for such sites.
- 5.5 The PPG chapter 'Housing supply and delivery' indicates that student housing and accommodation for older people, including residential institutions in Use Class C2 can be included in the housing land supply. This contribution is based on the amount of accommodation released in the housing market. The PPG chapter on 'Housing for older and disabled people' indicates this calculation should be based on the average number of adults living in households, using Census data. This calculation indicates that there is a adults-to-households ratio of **1.83:1** in Wiltshire. This is the ratio used to inform how institutional accommodation for the elderly can be counted towards the housing land supply.
- 5.6 The strategic allocations in the Wiltshire Core Strategy, Chippenham Site Allocations Plan, and Wiltshire Housing Site Allocations Plan form the most sustainable options for delivering strategic housing developments across Wiltshire. They have been appraised using a site identification methodology and using the Sustainability Appraisal (SA). Therefore, it is necessary only to demonstrate the availability and achievability of each site to warrant its inclusion in the housing land supply.
- 5.7 A summary of progress on sites that the Council consider will deliver (or currently are delivering) housing in the forthcoming 5-year period is shown in **Appendix 3** for each Large site and any Neighbourhood Plan allocations.
- 5.8 A graphical representation of completions and anticipated delivery from future supply for each HMA is shown in **Appendix 4**.
- 5.9 A windfall allowance is also included in the deliverable and developable supply in accordance with paragraph 71 of the NPPF. A full description of the calculation of the windfall allowance is included in **Appendix 5**.
- 5.10 **Appendix 6** to this statement identifies the contribution of the various sources of supply to the delivery of the housing requirements of the Wiltshire Core Strategy for the Community Areas, Principal Settlements, Market Towns and (in the South Wiltshire HMA only) the Local Service Centres.