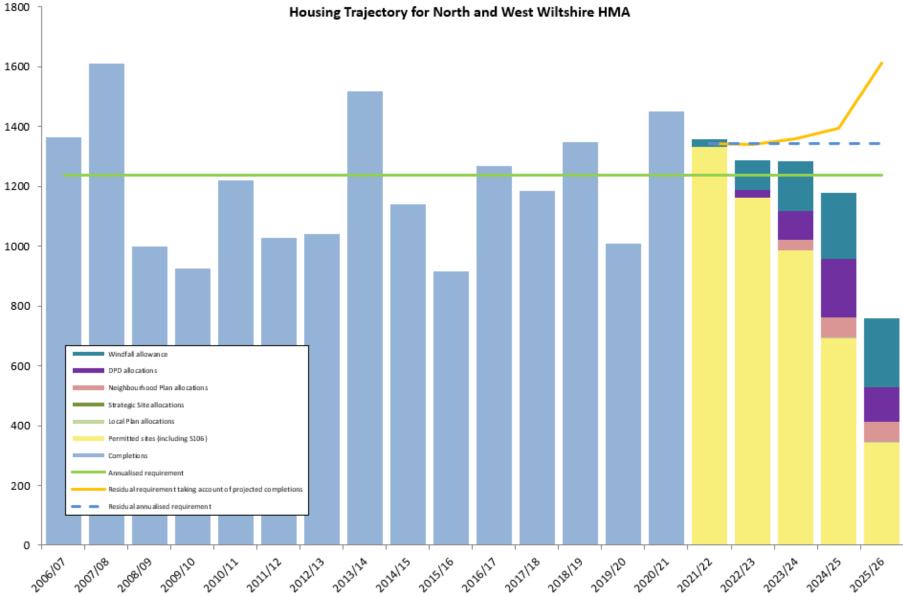

Neighbourhood Plan allocations have been individually assessed to determine site specific delivery trajectories.

- 5.4 Small permitted sites (less than 10 units) are shown as a summary total in **Appendix 1**, with the individual sites which contribute to the developable supply presented in **Appendix 2**. For Small sites (except for Neighbourhood Plan allocations) a standard development rate is applied based on historic levels of delivery across Wiltshire for such sites.
- 5.5 The PPG chapter 'Housing supply and delivery' indicates that student housing and accommodation for older people, including residential institutions in Use Class C2 can be included in the housing land supply. This contribution is based on the amount of accommodation released in the housing market. The PPG chapter on 'Housing for older and disabled people' indicates this calculation should be based on the average number of adults living in households, using Census data. This calculation indicates that there is a adults-to-households ratio of **1.83:1** in Wiltshire. This is the ratio used to inform how institutional accommodation for the elderly can be counted towards the housing land supply.
- 5.6 The strategic allocations in the Wiltshire Core Strategy, Chippenham Site Allocations Plan, and Wiltshire Housing Site Allocations Plan form the most sustainable options for delivering strategic housing developments across Wiltshire. They have been appraised using a site identification methodology and using the Sustainability Appraisal (SA). Therefore, it is necessary only to demonstrate the availability and achievability of each site to warrant its inclusion in the housing land supply.
- 5.7 A summary of progress on sites that the Council consider will deliver (or currently are delivering) housing in the forthcoming 5-year period is shown in **Appendix 3** for each Large site and any Neighbourhood Plan allocations.
- 5.8 A graphical representation of completions and anticipated delivery from future supply for each HMA is shown in **Appendix 4**.
- 5.9 A windfall allowance is also included in the deliverable and developable supply in accordance with paragraph 71 of the NPPF. A full description of the calculation of the windfall allowance is included in **Appendix 5**.
- 5.10 **Appendix 6** to this statement identifies the contribution of the various sources of supply to the delivery of the housing requirements of the Wiltshire Core Strategy for the Community Areas, Principal Settlements, Market Towns and (in the South Wiltshire HMA only) the Local Service Centres.