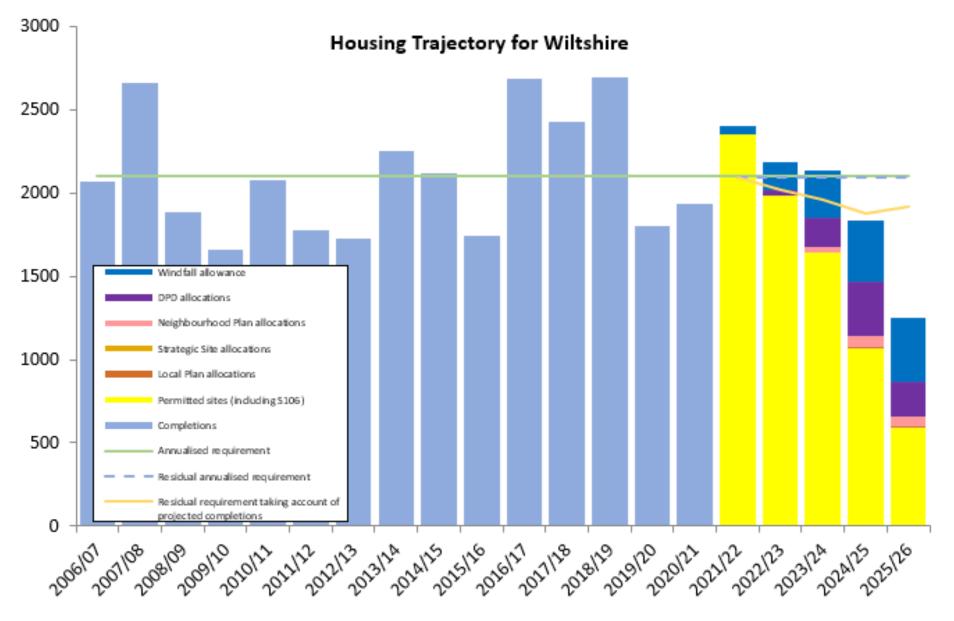

Neighbourhood Plan allocations have been individually assessed to determine site specific delivery trajectories.

- 5.4 Small permitted sites (less than 10 units) are shown as a summary total in **Appendix 1**, with the individual sites which contribute to the developable supply presented in **Appendix 2**. For Small sites (except for Neighbourhood Plan allocations) a standard development rate is applied based on historic levels of delivery across Wiltshire for such sites.
- 5.5 The PPG chapter 'Housing supply and delivery' indicates that student housing and accommodation for older people, including residential institutions in Use Class C2 can be included in the housing land supply. This contribution is based on the amount of accommodation released in the housing market. The PPG chapter on 'Housing for older and disabled people' indicates this calculation should be based on the average number of adults living in households, using Census data. This calculation indicates that there is a adults-to-households ratio of **1.83:1** in Wiltshire. This is the ratio used to inform how institutional accommodation for the elderly can be counted towards the housing land supply.
- 5.6 The strategic allocations in the Wiltshire Core Strategy, Chippenham Site Allocations Plan, and Wiltshire Housing Site Allocations Plan form the most sustainable options for delivering strategic housing developments across Wiltshire. They have been appraised using a site identification methodology and using the Sustainability Appraisal (SA). Therefore, it is necessary only to demonstrate the availability and achievability of each site to warrant its inclusion in the housing land supply.
- 5.7 A summary of progress on sites that the Council consider will deliver (or currently are delivering) housing in the forthcoming 5-year period is shown in **Appendix 3** for each Large site and any Neighbourhood Plan allocations.
- 5.8 A graphical representation of completions and anticipated delivery from future supply for each HMA is shown in **Appendix 4**.
- 5.9 A windfall allowance is also included in the deliverable and developable supply in accordance with paragraph 71 of the NPPF. A full description of the calculation of the windfall allowance is included in **Appendix 5**.
- 5.10 **Appendix 6** to this statement identifies the contribution of the various sources of supply to the delivery of the housing requirements of the Wiltshire Core Strategy for the Community Areas, Principal Settlements, Market Towns and (in the South Wiltshire HMA only) the Local Service Centres.