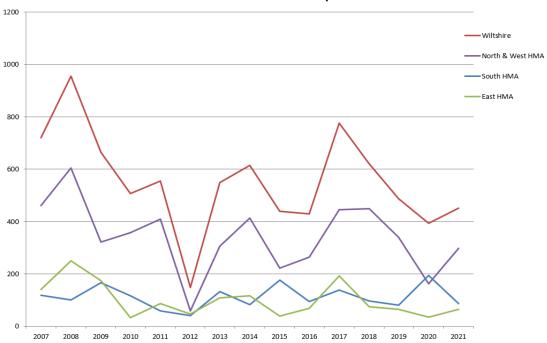

#### 3.0 Housing completions

3.1 Wiltshire Council monitors housing completions annually. The number of completions from 1 April 2006 to 31 March 2021 against the requirements of the Wiltshire Core Strategy is shown in Table 1 of this Statement. Cells where the Council have achieved or exceeded the annualised figure are shaded.

<sup>&</sup>lt;sup>2</sup> Section 38(6) of the Planning and Compulsory Purchase Act 2004 and section 70(2) of the Town and Country Planning Act 1990.

| Housing<br>Require-<br>ment       | Area                                  | Annualised<br>housing<br>requirement | 2006/<br>07 | 2007/<br>08 | 2008/<br>09 | 2009/<br>10 | 2010/<br>11 | 2011/<br>12 | 2012/<br>13 | 2013/<br>14 | 2014/<br>15 | 2015/<br>16 |
|-----------------------------------|---------------------------------------|--------------------------------------|-------------|-------------|-------------|-------------|-------------|-------------|-------------|-------------|-------------|-------------|
|                                   | East<br>Wiltshire<br>HMA              | 297                                  | 335         | 597         | 402         | 247         | 438         | 248         | 182         | 260         | 267         | 177         |
| WCS<br>2006-<br>2026 <sup>3</sup> | North and<br>West<br>Wiltshire<br>HMA | 1,237                                | 1,365       | 1,609       | 999         | 926         | 1,219       | 1,028       | 1,039       | 1,517       | 1,139       | 915         |
| 2020                              | South<br>Wiltshire<br>HMA             | 521                                  | 371         | 456         | 484         | 484         | 398         | 446         | 456         | 429         | 547         | 523         |
|                                   | Wiltshire#                            | 2,100                                | 2,071       | 2,662       | 1,885       | 1,657       | 2,077       | 1,779       | 1,725       | 2,249       | 2,118       | 1,746       |

 Table 1: Housing delivery compared to the annualised requirement figure in the Wiltshire Core Strategy (2006-2026)

| Housing<br>Require-<br>ment       | Area                                  | Annualised<br>housing<br>requirement | 2016/<br>17 | 2017/<br>18 | 2018/<br>19 | 2019/<br>20 | 2020/<br>21 | Average annual<br>completions<br>across plan<br>period | % of annualised<br>requirement<br>achieved |
|-----------------------------------|---------------------------------------|--------------------------------------|-------------|-------------|-------------|-------------|-------------|--------------------------------------------------------|--------------------------------------------|
|                                   | East<br>Wiltshire<br>HMA              | 297                                  | 471         | 415         | 382         | 262         | 180         | 324                                                    | 109%                                       |
| WCS<br>2006-<br>2026 <sup>3</sup> | North and<br>West<br>Wiltshire<br>HMA | 1,237                                | 1,269       | 1,186       | 1,349       | 1,008       | 1,450       | 1,201                                                  | 97%                                        |
| 2020                              | South<br>Wiltshire<br>HMA             | 521                                  | 794         | 676         | 845         | 529         | 304         | 516                                                    | 99%                                        |
|                                   | Wiltshire#                            | 2,100                                | 2,690       | 2,428       | 2,699       | 1,799       | 1,934       | 2,101                                                  | 100%                                       |